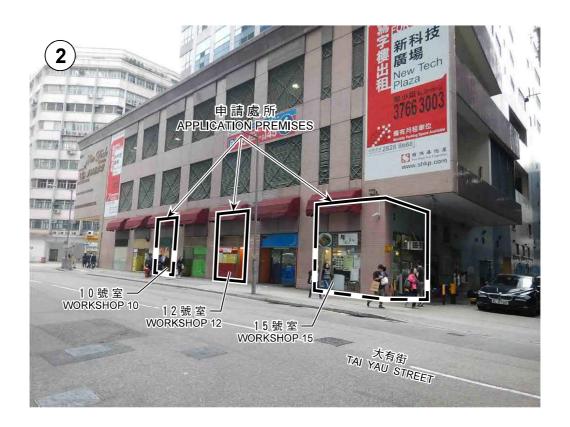

### 實地照片 SITE PHOTO

擬議商店及服務行業 九龍新蒲崗大有街34號 新科技廣場地下10號、12號及15號室 PROPOSED SHOP AND SERVICES WORKSHOPS 10, 12 AND 15, G/F, NEW TECH PLAZA, 34 TAI YAU STREET, SAN PO KONG, KOWLOON

### 實地照片 SITE PHOTOS

擬議商店及服務行業 九龍新蒲崗大有街34號 新科技廣場地下10號、12號及15號室 PROPOSED SHOP AND SERVICES WORKSHOPS 10, 12 AND 15, G/F, NEW TECH PLAZA, 34 TAI YAU STREET, SAN PO KONG, KOWLOON