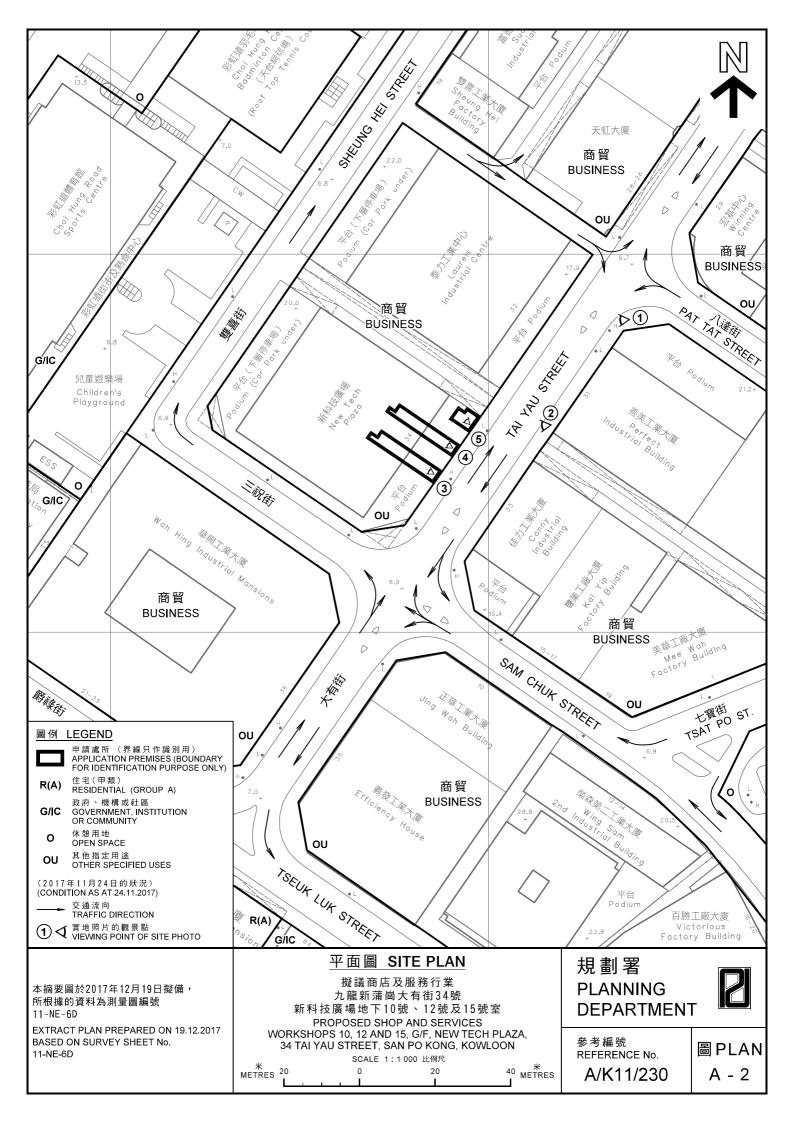

### 實地照片 SITE PHOTOS

擬議商店及服務行業 九龍新蒲崗大有街34號 新科技廣場地下10號、12號及15號室 PROPOSED SHOP AND SERVICES WORKSHOPS 10, 12 AND 15, G/F, NEW TECH PLAZA, 34 TAI YAU STREET, SAN PO KONG, KOWLOON

本圖於2017年12月6日擬備,所根據的 資料為攝於2017年11月24日的實地照片 PLAN PREPARED ON 6.12.2017 BASED ON SITE PHOTOS TAKEN ON 24.11.2017