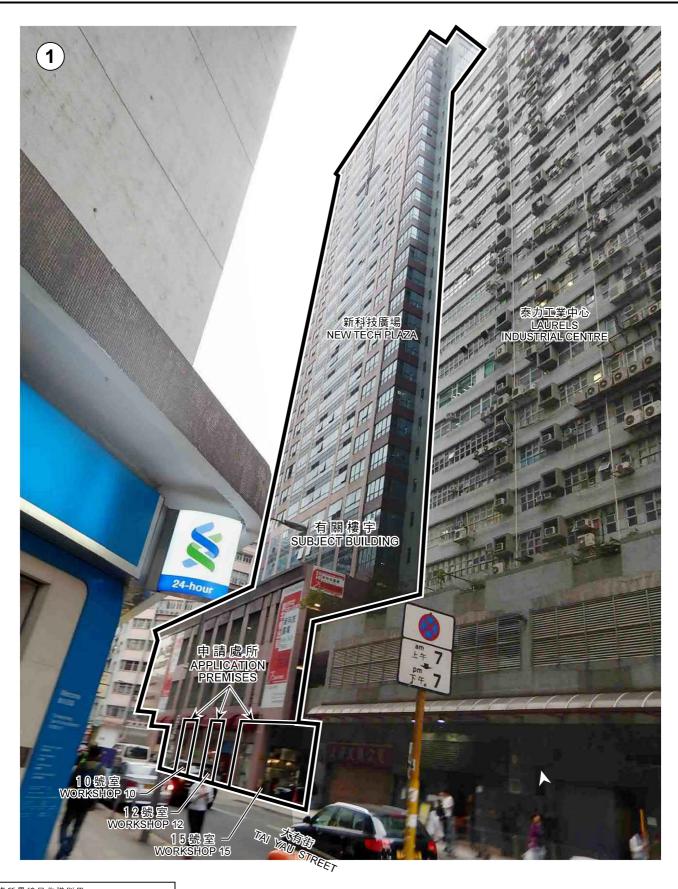

Workshops 10, 12 & 15 on Ground Floor, New Tech Plaza, No. 34 Tai Yau Street, Kowloon

(資料來源:由申請人提交) (SOURCE: SUBMITTED BY THE APPLICANT) 參考編號 REFERENCE No. A/K11/230 繪圖 DRAWING A - 1

申請處所界線只作識別用 APPLICATION PREMISES BOUNDARY FOR IDENTIFICATION PURPOSE ONLY

本圖於2017年12月19日擬備,所根據的 資料為攝於2017年11月24日的實地照片 PLAN PREPARED ON 19.12.2017 BASED ON SITE PHOTO TAKEN ON 24.11.2017

### 實地照片 SITE PHOTO

擬議商店及服務行業 九龍新蒲崗大有街34號 新科技廣場地下10號、12號及15號室 PROPOSED SHOP AND SERVICES WORKSHOPS 10, 12 AND 15, G/F, NEW TECH PLAZA, 34 TAI YAU STREET, SAN PO KONG, KOWLOON