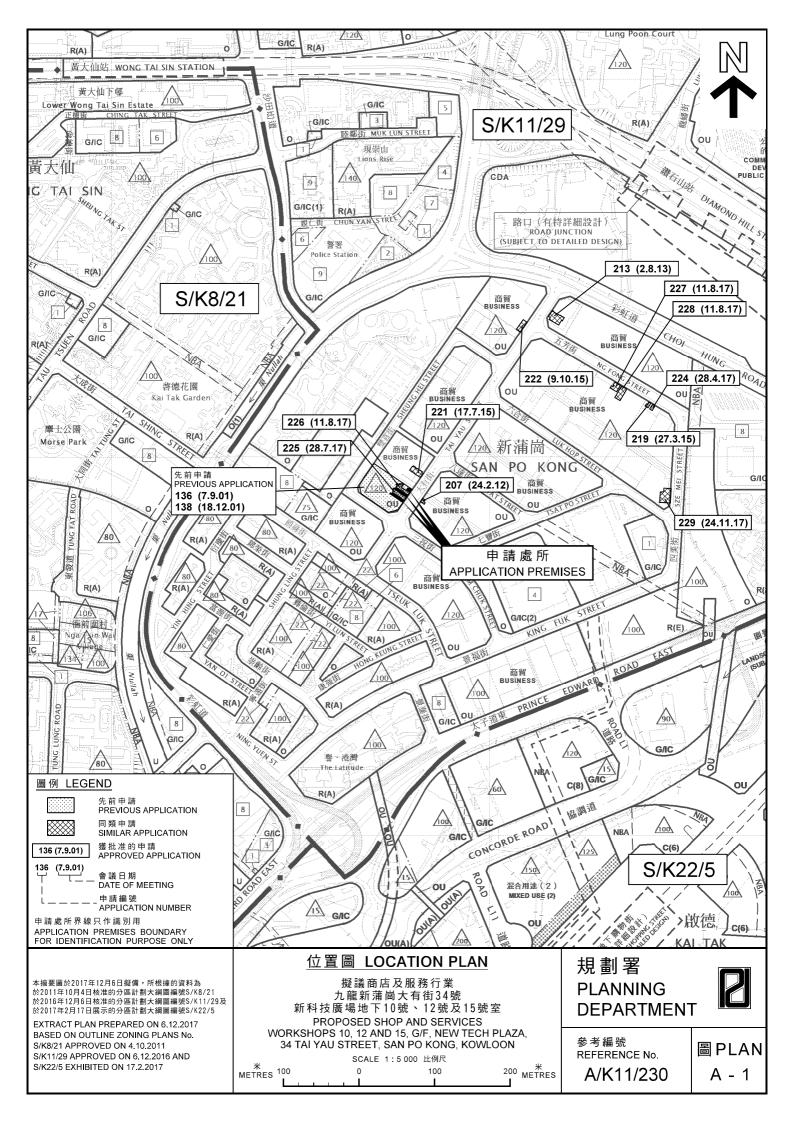

本圖於2017年12月19日擬備,所根據的 資料為攝於2017年11月24日的實地照片 PLAN PREPARED ON 19.12.2017 BASED ON SITE PHOTO TAKEN ON 24.11.2017

### 實地照片 SITE PHOTO

擬議商店及服務行業 九龍新蒲崗大有街34號 新科技廣場地下10號、12號及15號室 PROPOSED SHOP AND SERVICES WORKSHOPS 10, 12 AND 15, G/F, NEW TECH PLAZA, 34 TAI YAU STREET, SAN PO KONG, KOWLOON