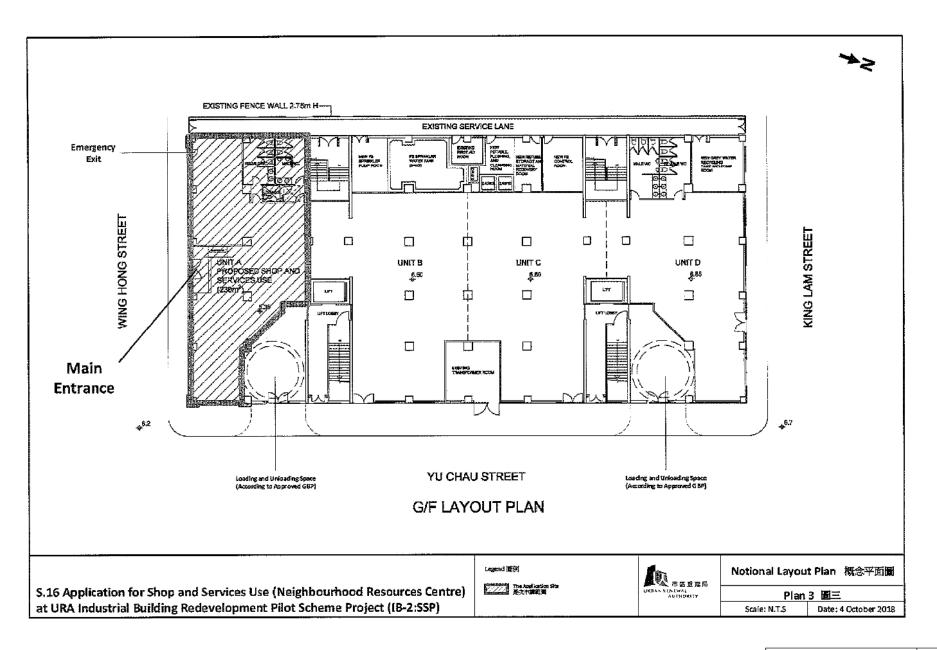

#### 永康工廠大廈地下平面圖 GROUND FLOOR PLAN OF WING HONG FACTORY BUILDING

擬議商店及服務行業(地區資源中心) 九龍長沙灣汝州西街777-783號 永康工廠大廈地下A單位 PROPOSED SHOP AND SERVICES (NEIGHBOURHOOD RESOURCES CENTRE) UNIT A, G/F, WING HONG FACTORY BUILDING, 777-783 YU CHAU WEST STREET, CHEUNG SHA WAN, KOWLOON