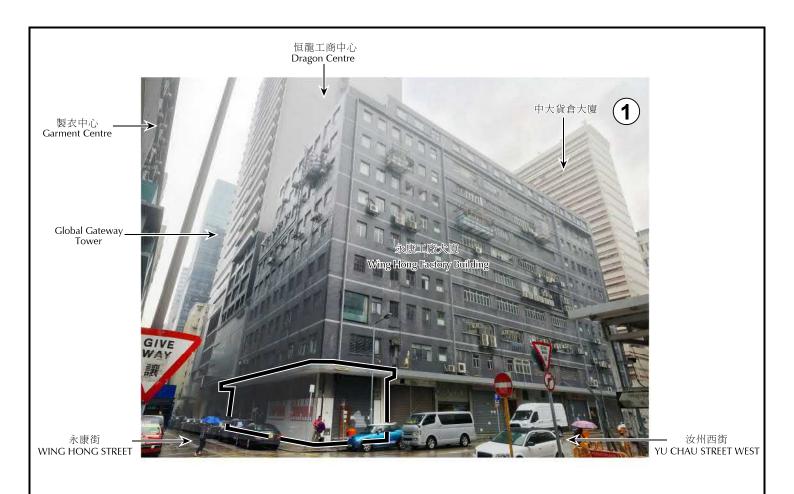

### 實地照片 SITE PHOTOS

擬議商店及服務行業(地區資源中心) 九龍長沙灣汝州西街777-783號 永康工廠大廈地下A單位 PROPOSED SHOP AND SERVICES (NEIGHBOURHOOD RESOURCES CENTRE) UNIT A, G/F, WING HONG FACTORY BUILDING, 777-783 YU CHAU WEST STREET, CHEUNG SHA WAN, KOWLOON

## 規劃署 PLANNING DEPARTMENT

參考編號 REFERENCE No. A/K5/800

圖 PLAN A-3

申請處所(界線只作識別用) APPLICATION PREMISES (BOUNDARY FOR IDENTIFICATION PURPOSE ONLY)

本圖於2018年9月11日擬備, 所根據的資料為攝於2018年8月28日的 實地照片 PLAN PREPARED ON 11.9.2018 BASED ON SITE PHOTOS TAKEN ON 28.8.2018