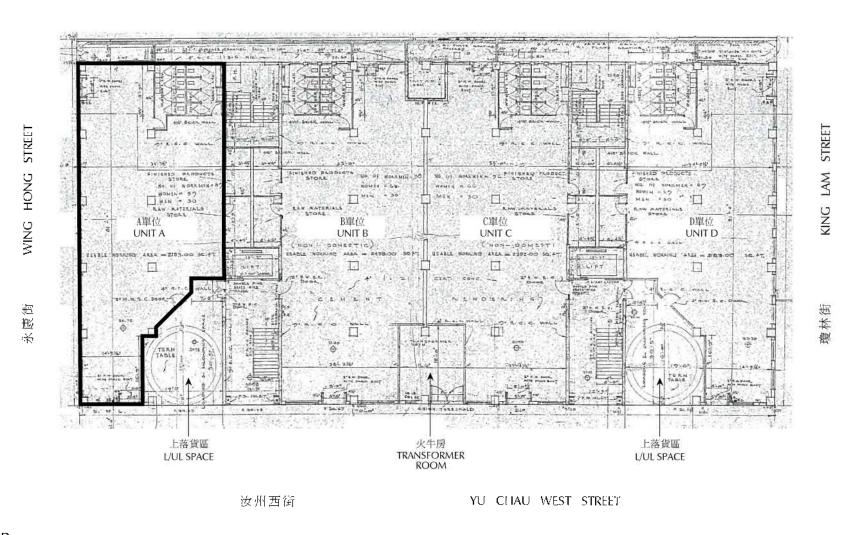

#### 永康工廠大廈地下平面圖 GROUND FLOOR PLAN OF WING HONG FACTORY BUILDING

擬議商店及服務行業(地區資源中心) 九龍長沙灣汝州西街777-783號 永康工廠大廈地下A單位 PROPOSED SHOP AND SERVICES (NEIGHBOURHOOD RESOURCES CENTRE) UNIT A, G/F, WING HONG FACTORY BUILDING, 777-783 YU CHAU WEST STREET, CHEUNG SHA WAN, KOWLOON

### 規劃署 PLANNING DEPARTMENT

參考編號 REFERENCE No. A/K5/800

B PLAN
 A-2a

28.8.2018

申請處所(界線只作識別用) APPLICATION PREMISES (BOUNDARY FOR IDENTIFICATION PURPOSE ONLY)

本圖於2018年9月11日擬備, 所根據的資料為攝於2018年8月28日的 實地照片 PLAN PREPARED ON 11.9.2018 BASED ON SITE PHOTOS TAKEN ON