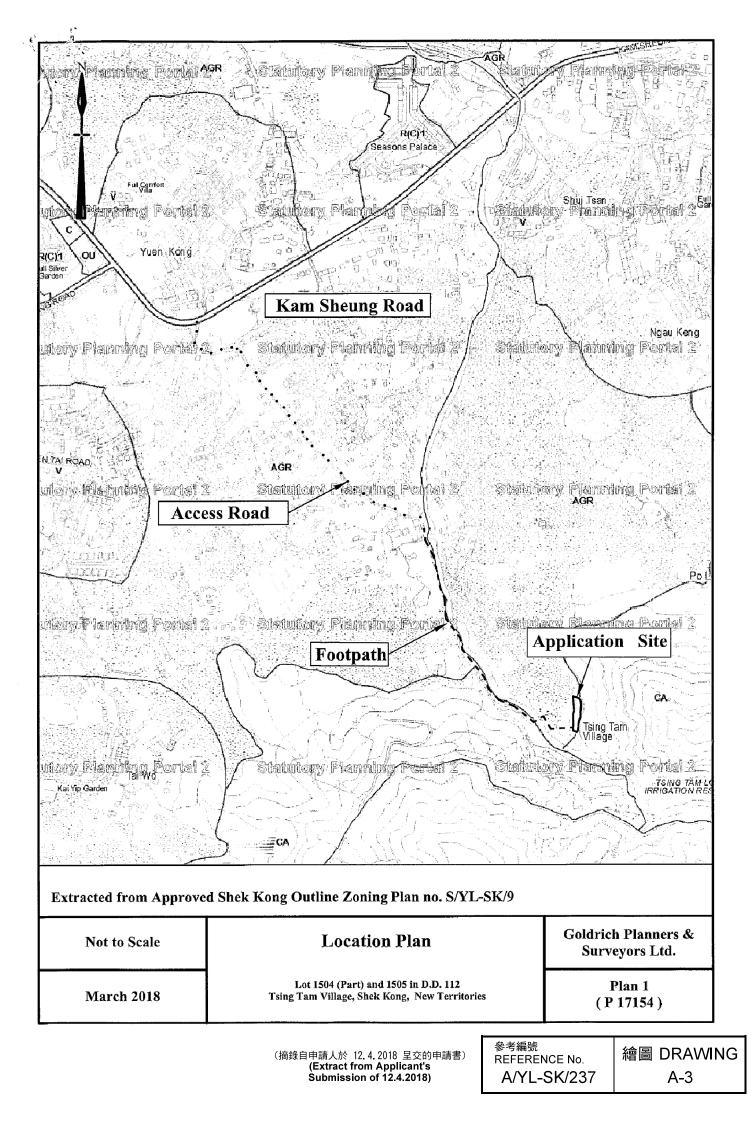

cre<br>(161.9m <sup>2</sup> )<br>0.02 acre                                                              | House<br>1a<br>2a<br>3<br>4<br>Sub-total<br>1b<br>2b | <ul> <li>Lot Boundary</li> <li>oposal</li> <li>Building Footprint (m<sup>2</sup>)</li> <li>19.45</li> <li>21.01</li> <li>60.72</li> <li>60.72</li> <li>161.90</li> <li>41.72</li> <li>39.18</li> </ul>                       |
| Lot 1504<br>Lot 1505 | 0.04 acre<br>(161.9m <sup>2</sup> )<br>0.02 acre<br>(80.9m <sup>2</sup> )<br>0.06 acre (242.8m <sup>2</sup> ) | House<br>1a<br>2a<br>3<br>4<br>Sub-total<br>1b<br>2b | <ul> <li>Lot Boundary</li> <li>oposal</li> <li>Building Footprint (m<sup>2</sup>)</li> <li>19.45</li> <li>21.01</li> <li>60.72</li> <li>60.72</li> <li>161.90</li> <li>41.72</li> <li>39.18</li> <li><u>80.90</u></li> </ul> |