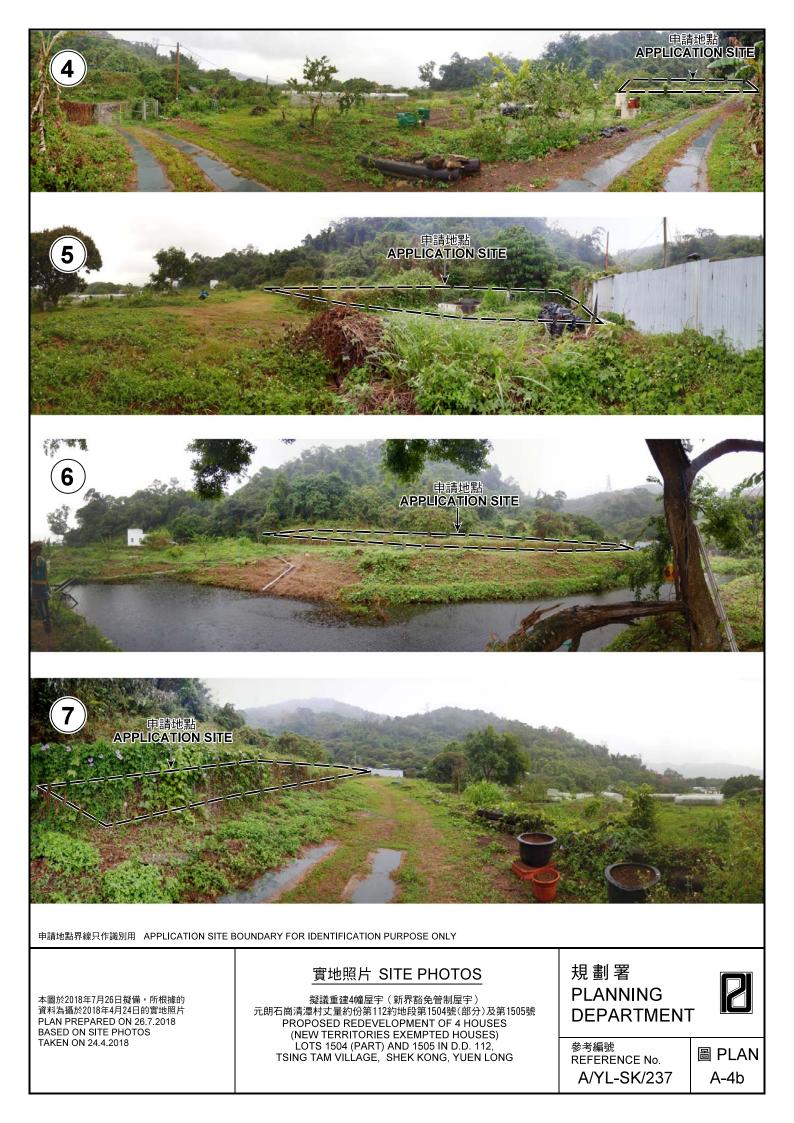

| .D. 112<br>v Territories                                                      | -total              | 2b    | đ     | -total        | 4     | دى<br>ا | <b>2</b> a | 1a    | ouse                                 | Pr       |                                                                                                                                                                                                  |  |
|-------------------------------------------------------------------------------|---------------------|-------|-------|---------------|-------|---------|------------|-------|--------------------------------------|----------|--------------------------------------------------------------------------------------------------------------------------------------------------------------------------------------------------|--|
| <u>242.8m</u><br>Goldrich Planners &<br>Surveyors Ltd.<br>Plan 4<br>(P 17154) | 747 8m <sup>2</sup> | 39.18 | 41.72 | <u>161.90</u> | 60.72 | 60.72   | 21.01      | 19,45 | Building Footprint (m <sup>2</sup> ) | Proposal | Building footprint on<br>Lot 1505 =80.9m <sup>2</sup><br>Lot 1505 =80.9m <sup>2</sup><br>■<br>Legend<br>Balcony (<1.2m width)<br>Septic Tank<br>Site Boundary<br>House Footprint<br>Lot Boundary |  |

現今計劃(A/YL-SK/237) CURRENT SCHEME (A/YL-SK/237)

(摘錄自申請人於 12.4.2018 呈交的申請書) (Extract from Applicant's Submission of 12.4.2018)

|                      | Lot 1504 (Part)<br>ilding footprint on<br>t 1504 =161.9m <sup>2</sup>                                         |                                                      | ding footprint on<br>1505 =80.9m²                                                                                                                                                                                            |
|----------------------|---------------------------------------------------------------------------------------------------------------|------------------------------------------------------|------------------------------------------------------------------------------------------------------------------------------------------------------------------------------------------------------------------------------|
|                      |                                                                                                               | $\sim$                                               | <ul> <li>Septic Tank</li> <li>Site Boundary</li> </ul>                                                                                                                                                                       |
| Lot                  | House Entitlement                                                                                             |                                                      | — House Footprint<br>— Lot Boundary<br>oposal                                                                                                                                                                                |
| Lot                  | House Entitlement                                                                                             | Pr<br>House                                          | — Lot Boundary                                                                                                                                                                                                               |
| Lot                  | House Entitlement                                                                                             |                                                      | — Lot Boundary<br>oposal                                                                                                                                                                                                     |
|                      |                                                                                                               | House                                                | <ul> <li>Lot Boundary</li> <li>oposal</li> <li>Building Footprint (m<sup>2</sup>)</li> </ul>                                                                                                                                 |
| Lot<br>Lot 1504      | House Entitlement<br>0.04 acre<br>(161.9m <sup>2</sup> )                                                      | House<br>1a                                          | <ul> <li>Lot Boundary</li> <li>oposal</li> <li>Building Footprint (m<sup>2</sup>)</li> <li>19.45</li> </ul>                                                                                                                  |
|                      | <b>0.04</b> acre                                                                                              | House<br>1a<br>2a                                    | <ul> <li>Lot Boundary</li> <li>oposal</li> <li>Building Footprint (m<sup>2</sup>)</li> <li>19.45</li> <li>21.01</li> </ul>                                                                                                   |
|                      | <b>0.04</b> acre                                                                                              | House<br>1a<br>2a<br>3                               | <ul> <li>Lot Boundary</li> <li>oposal</li> <li>Building Footprint (m<sup>2</sup>)</li> <li>19.45</li> <li>21.01</li> <li>60.72</li> </ul>                                                                                    |
|                      | 0.04 acre<br>(161.9m <sup>2</sup> )                                                                           | House<br>1a<br>2a<br>3<br>4                          | <ul> <li>Lot Boundary</li> <li>oposal</li> <li>Building Footprint (m<sup>2</sup>)</li> <li>19.45</li> <li>21.01</li> <li>60.72</li> <li>60.72</li> </ul>                                                                     |
|                      | <b>0.04</b> acre                                                                                              | House<br>1a<br>2a<br>3<br>4<br>Sub-total             | <ul> <li>Lot Boundary</li> <li>oposal</li> <li>Building Footprint (m<sup>2</sup>)</li> <li>19.45</li> <li>21.01</li> <li>60.72</li> <li>60.72</li> <li><u>161.90</u></li> </ul>                                              |
| Lot 1504             | 0.04 acre<br>(161.9m <sup>2</sup> )<br>0.02 acre                                                              | House<br>1a<br>2a<br>3<br>4<br>Sub-total<br>1b       | <ul> <li>Lot Boundary</li> <li>oposal</li> <li>Building Footprint (m<sup>2</sup>)</li> <li>19.45</li> <li>21.01</li> <li>60.72</li> <li>60.72</li> <li>161.90</li> <li>41.72</li> </ul>                                      |
| Lot 1504             | 0.04 acre<br>(161.9m <sup>2</sup> )<br>0.02 acre                                                              | House<br>1a<br>2a<br>3<br>4<br>Sub-total<br>1b<br>2b | <ul> <li>Lot Boundary</li> <li>oposal</li> <li>Building Footprint (m<sup>2</sup>)</li> <li>19.45</li> <li>21.01</li> <li>60.72</li> <li>60.72</li> <li>161.90</li> <li>41.72</li> <li>39.18</li> </ul>                       |
| Lot 1504<br>Lot 1505 | 0.04 acre<br>(161.9m <sup>2</sup> )<br>0.02 acre<br>(80.9m <sup>2</sup> )<br>0.06 acre (242.8m <sup>2</sup> ) | House<br>1a<br>2a<br>3<br>4<br>Sub-total<br>1b<br>2b | <ul> <li>Lot Boundary</li> <li>oposal</li> <li>Building Footprint (m<sup>2</sup>)</li> <li>19.45</li> <li>21.01</li> <li>60.72</li> <li>60.72</li> <li>161.90</li> <li>41.72</li> <li>39.18</li> <li><u>80.90</u></li> </ul> |