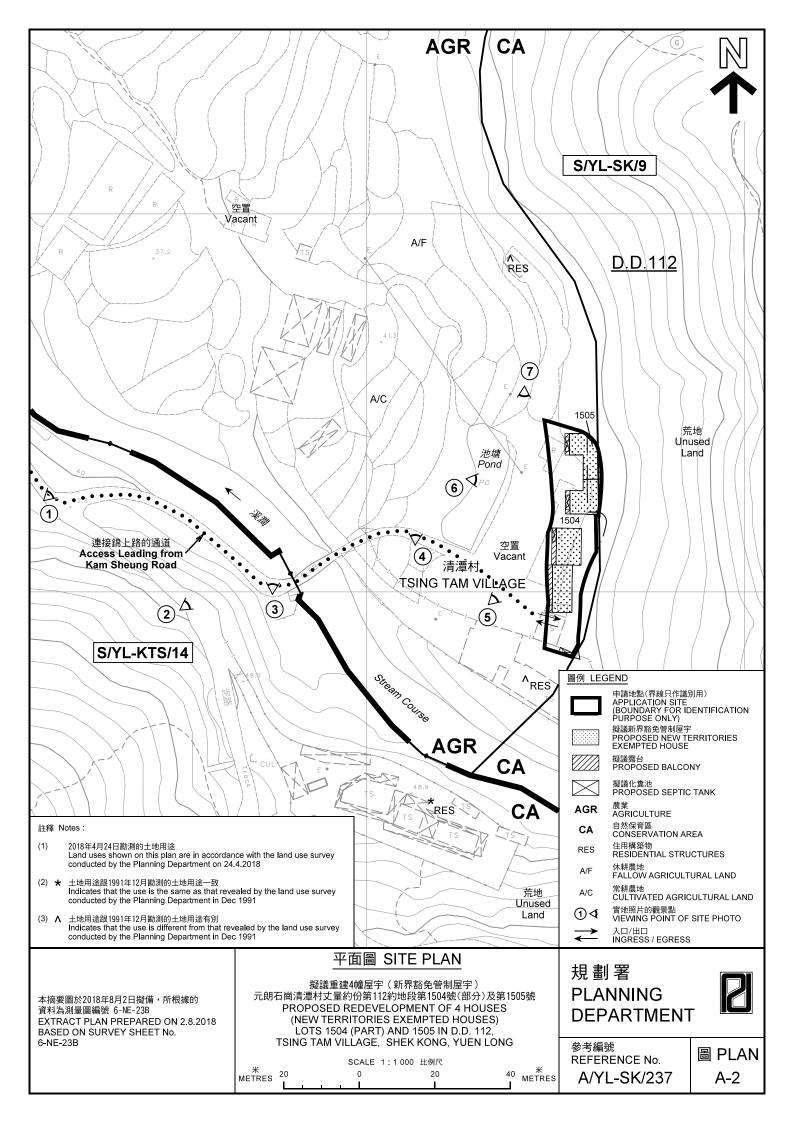

161.9m <sup>2</sup> )<br>0.02 acre                                                              | House<br>1a<br>2a<br>3<br>4<br>Sub-total<br>1b<br>2b | <ul> <li>Lot Boundary</li> <li>oposal</li> <li>Building Footprint (m<sup>2</sup>)</li> <li>19.45</li> <li>21.01</li> <li>60.72</li> <li>60.72</li> <li>161.90</li> <li>41.72</li> <li>39.18</li> </ul>                       |
| Lot 1504<br>Lot 1505 | 0.04 acre<br>(161.9m <sup>2</sup> )<br>0.02 acre<br>(80.9m <sup>2</sup> )<br>0.06 acre (242.8m <sup>2</sup> ) | House<br>1a<br>2a<br>3<br>4<br>Sub-total<br>1b<br>2b | <ul> <li>Lot Boundary</li> <li>oposal</li> <li>Building Footprint (m<sup>2</sup>)</li> <li>19.45</li> <li>21.01</li> <li>60.72</li> <li>60.72</li> <li>161.90</li> <li>41.72</li> <li>39.18</li> <li><u>80.90</u></li> </ul> |