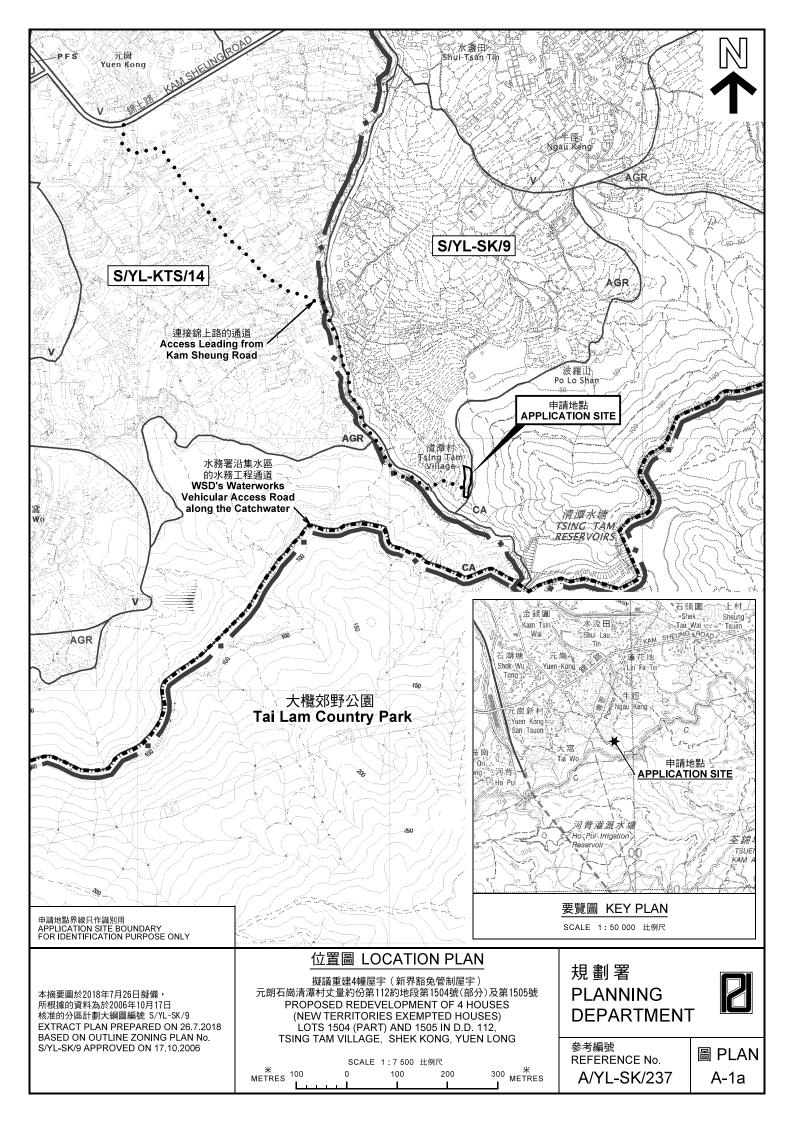

| .D. 112<br>v Territories                                                      | -total              | 2b    | đ     | -total        | 4     | دى<br>ا | <b>2</b> a | 1a    | ouse                                 | Pr       |                                                                                                                                                                                                  |  |
|-------------------------------------------------------------------------------|---------------------|-------|-------|---------------|-------|---------|------------|-------|--------------------------------------|----------|--------------------------------------------------------------------------------------------------------------------------------------------------------------------------------------------------|--|
| <u>242.8m</u><br>Goldrich Planners &<br>Surveyors Ltd.<br>Plan 4<br>(P 17154) | 747 8m <sup>2</sup> | 39.18 | 41.72 | <u>161.90</u> | 60.72 | 60.72   | 21.01      | 19,45 | Building Footprint (m <sup>2</sup> ) | Proposal | Building footprint on<br>Lot 1505 =80.9m <sup>2</sup><br>Lot 1505 =80.9m <sup>2</sup><br>■<br>Legend<br>Balcony (<1.2m width)<br>Septic Tank<br>Site Boundary<br>House Footprint<br>Lot Boundary |  |

現今計劃(A/YL-SK/237) CURRENT SCHEME (A/YL-SK/237)

(摘錄自申請人於 12.4.2018 呈交的申請書) (Extract from Applicant's Submission of 12.4.2018)

|                      | Lot 1504 (Part)<br>ilding footprint on<br>t 1504 =161.9m <sup>2</sup>                                         |                                                      | ding footprint on<br>1505 =80.9m²                                                                                                                                                                                            |
|----------------------|---------------------------------------------------------------------------------------------------------------|------------------------------------------------------|------------------------------------------------------------------------------------------------------------------------------------------------------------------------------------------------------------------------------|
|                      |                                                                                                               | $\sim$                                               | <ul> <li>Septic Tank</li> <li>Site Boundary</li> </ul>                                                                                                                                                                       |
| Lot                  | House Entitlement                                                                                             |                                                      | — House Footprint<br>— Lot Boundary<br>oposal                                                                                                                                                                                |
| Lot                  | House Entitlement                                                                                             | Pr<br>House                                          | — Lot Boundary                                                                                                                                                                                                               |
| Lot                  | House Entitlement                                                                                             |                                                      | — Lot Boundary<br>oposal                                                                                                                                                                                                     |
|                      |                                                                                                               | House                                                | <ul> <li>Lot Boundary</li> <li>oposal</li> <li>Building Footprint (m<sup>2</sup>)</li> </ul>                                                                                                                                 |
| Lot<br>Lot 1504      | House Entitlement<br>0.04 acre<br>(161.9m <sup>2</sup> )                                                      | House<br>1a                                          | <ul> <li>Lot Boundary</li> <li>oposal</li> <li>Building Footprint (m<sup>2</sup>)</li> <li>19.45</li> </ul>                                                                                                                  |
|                      | <b>0.04</b> acre                                                                                              | House<br>1a<br>2a                                    | <ul> <li>Lot Boundary</li> <li>oposal</li> <li>Building Footprint (m<sup>2</sup>)</li> <li>19.45</li> <li>21.01</li> </ul>                                                                                                   |
|                      | <b>0.04</b> acre                                                                                              | House<br>1a<br>2a<br>3                               | <ul> <li>Lot Boundary</li> <li>oposal</li> <li>Building Footprint (m<sup>2</sup>)</li> <li>19.45</li> <li>21.01</li> <li>60.72</li> </ul>                                                                                    |
|                      | 0.04 acre<br>(161.9m <sup>2</sup> )                                                                           | House<br>1a<br>2a<br>3<br>4                          | <ul> <li>Lot Boundary</li> <li>oposal</li> <li>Building Footprint (m<sup>2</sup>)</li> <li>19.45</li> <li>21.01</li> <li>60.72</li> <li>60.72</li> </ul>                                                                     |
|                      | <b>0.04</b> acre                                                                                              | House<br>1a<br>2a<br>3<br>4<br>Sub-total             | <ul> <li>Lot Boundary</li> <li>oposal</li> <li>Building Footprint (m<sup>2</sup>)</li> <li>19.45</li> <li>21.01</li> <li>60.72</li> <li>60.72</li> <li><u>161.90</u></li> </ul>                                              |
| Lot 1504             | 0.04 acre<br>(161.9m <sup>2</sup> )<br>0.02 acre                                                              | House<br>1a<br>2a<br>3<br>4<br>Sub-total<br>1b       | <ul> <li>Lot Boundary</li> <li>oposal</li> <li>Building Footprint (m<sup>2</sup>)</li> <li>19.45</li> <li>21.01</li> <li>60.72</li> <li>60.72</li> <li>161.90</li> <li>41.72</li> </ul>                                      |
| Lot 1504             | 0.04 acre<br>(161.9m <sup>2</sup> )<br>0.02 acre                                                              | House<br>1a<br>2a<br>3<br>4<br>Sub-total<br>1b<br>2b | <ul> <li>Lot Boundary</li> <li>oposal</li> <li>Building Footprint (m<sup>2</sup>)</li> <li>19.45</li> <li>21.01</li> <li>60.72</li> <li>60.72</li> <li>161.90</li> <li>41.72</li> <li>39.18</li> </ul>                       |
| Lot 1504<br>Lot 1505 | 0.04 acre<br>(161.9m <sup>2</sup> )<br>0.02 acre<br>(80.9m <sup>2</sup> )<br>0.06 acre (242.8m <sup>2</sup> ) | House<br>1a<br>2a<br>3<br>4<br>Sub-total<br>1b<br>2b | <ul> <li>Lot Boundary</li> <li>oposal</li> <li>Building Footprint (m<sup>2</sup>)</li> <li>19.45</li> <li>21.01</li> <li>60.72</li> <li>60.72</li> <li>161.90</li> <li>41.72</li> <li>39.18</li> <li><u>80.90</u></li> </ul> |