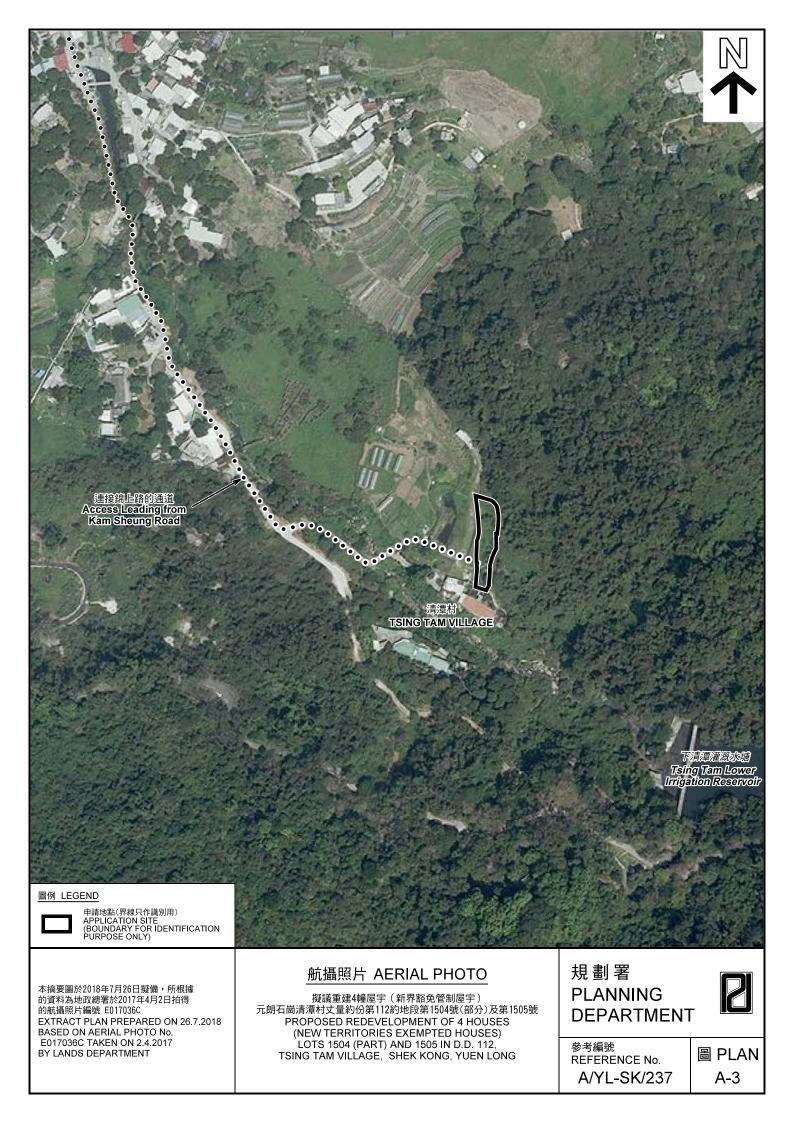

1.9m <sup>2</sup> )<br>0.02 acre                                                              | House<br>1a<br>2a<br>3<br>4<br>Sub-total<br>1b<br>2b | <ul> <li>Lot Boundary</li> <li>oposal</li> <li>Building Footprint (m<sup>2</sup>)</li> <li>19.45</li> <li>21.01</li> <li>60.72</li> <li>60.72</li> <li>161.90</li> <li>41.72</li> <li>39.18</li> </ul>                       |
| Lot 1504<br>Lot 1505 | 0.04 acre<br>(161.9m <sup>2</sup> )<br>0.02 acre<br>(80.9m <sup>2</sup> )<br>0.06 acre (242.8m <sup>2</sup> ) | House<br>1a<br>2a<br>3<br>4<br>Sub-total<br>1b<br>2b | <ul> <li>Lot Boundary</li> <li>oposal</li> <li>Building Footprint (m<sup>2</sup>)</li> <li>19.45</li> <li>21.01</li> <li>60.72</li> <li>60.72</li> <li>161.90</li> <li>41.72</li> <li>39.18</li> <li><u>80.90</u></li> </ul> |