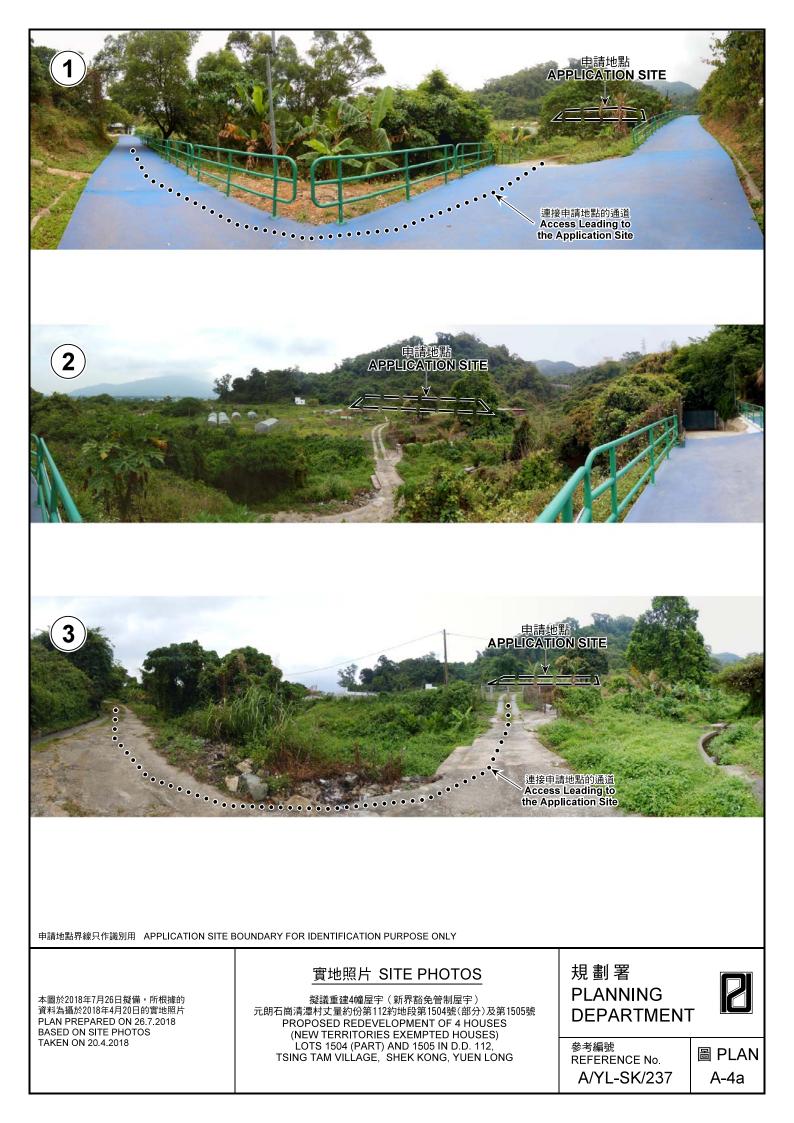

| .D. 112<br>v Territories                                                      | -total              | 2b    | đ     | -total        | 4     | دى<br>ا | <b>2</b> a | 1a    | ouse                                 | Pr       |                                                                                                                                                                                                  |  |
|-------------------------------------------------------------------------------|---------------------|-------|-------|---------------|-------|---------|------------|-------|--------------------------------------|----------|--------------------------------------------------------------------------------------------------------------------------------------------------------------------------------------------------|--|
| <u>242.8m</u><br>Goldrich Planners &<br>Surveyors Ltd.<br>Plan 4<br>(P 17154) | 747 8m <sup>2</sup> | 39.18 | 41.72 | <u>161.90</u> | 60.72 | 60.72   | 21.01      | 19,45 | Building Footprint (m <sup>2</sup> ) | Proposal | Building footprint on<br>Lot 1505 =80.9m <sup>2</sup><br>Lot 1505 =80.9m <sup>2</sup><br>■<br>Legend<br>Balcony (<1.2m width)<br>Septic Tank<br>Site Boundary<br>House Footprint<br>Lot Boundary |  |

現今計劃(A/YL-SK/237) CURRENT SCHEME (A/YL-SK/237)

(摘錄自申請人於 12.4.2018 呈交的申請書) (Extract from Applicant's Submission of 12.4.2018)

|                      | Lot 1504 (Part)<br>ilding footprint on<br>t 1504 =161.9m <sup>2</sup>                                         |                                                      | ding footprint on<br>1505 =80.9m²                                                                                                                                                                                            |
|----------------------|---------------------------------------------------------------------------------------------------------------|------------------------------------------------------|------------------------------------------------------------------------------------------------------------------------------------------------------------------------------------------------------------------------------|
|                      |                                                                                                               | $\sim$                                               | <ul> <li>Septic Tank</li> <li>Site Boundary</li> </ul>                                                                                                                                                                       |
| Lot                  | House Entitlement                                                                                             |                                                      | — House Footprint<br>— Lot Boundary<br>oposal                                                                                                                                                                                |
| Lot                  | House Entitlement                                                                                             | Pr<br>House                                          | — Lot Boundary                                                                                                                                                                                                               |
| Lot                  | House Entitlement                                                                                             |                                                      | — Lot Boundary<br>oposal                                                                                                                                                                                                     |
|                      |                                                                                                               | House                                                | <ul> <li>Lot Boundary</li> <li>oposal</li> <li>Building Footprint (m<sup>2</sup>)</li> </ul>                                                                                                                                 |
| Lot<br>Lot 1504      | House Entitlement<br>0.04 acre<br>(161.9m <sup>2</sup> )                                                      | House<br>1a                                          | <ul> <li>Lot Boundary</li> <li>oposal</li> <li>Building Footprint (m<sup>2</sup>)</li> <li>19.45</li> </ul>                                                                                                                  |
|                      | <b>0.04</b> acre                                                                                              | House<br>1a<br>2a                                    | <ul> <li>Lot Boundary</li> <li>oposal</li> <li>Building Footprint (m<sup>2</sup>)</li> <li>19.45</li> <li>21.01</li> </ul>                                                                                                   |
|                      | <b>0.04</b> acre                                                                                              | House<br>1a<br>2a<br>3                               | <ul> <li>Lot Boundary</li> <li>oposal</li> <li>Building Footprint (m<sup>2</sup>)</li> <li>19.45</li> <li>21.01</li> <li>60.72</li> </ul>                                                                                    |
|                      | 0.04 acre<br>(161.9m <sup>2</sup> )                                                                           | House<br>1a<br>2a<br>3<br>4                          | <ul> <li>Lot Boundary</li> <li>oposal</li> <li>Building Footprint (m<sup>2</sup>)</li> <li>19.45</li> <li>21.01</li> <li>60.72</li> <li>60.72</li> </ul>                                                                     |
|                      | <b>0.04</b> acre                                                                                              | House<br>1a<br>2a<br>3<br>4<br>Sub-total             | <ul> <li>Lot Boundary</li> <li>oposal</li> <li>Building Footprint (m<sup>2</sup>)</li> <li>19.45</li> <li>21.01</li> <li>60.72</li> <li>60.72</li> <li><u>161.90</u></li> </ul>                                              |
| Lot 1504             | 0.04 acre<br>(161.9m <sup>2</sup> )<br>0.02 acre                                                              | House<br>1a<br>2a<br>3<br>4<br>Sub-total<br>1b       | <ul> <li>Lot Boundary</li> <li>oposal</li> <li>Building Footprint (m<sup>2</sup>)</li> <li>19.45</li> <li>21.01</li> <li>60.72</li> <li>60.72</li> <li>161.90</li> <li>41.72</li> </ul>                                      |
| Lot 1504             | 0.04 acre<br>(161.9m <sup>2</sup> )<br>0.02 acre                                                              | House<br>1a<br>2a<br>3<br>4<br>Sub-total<br>1b<br>2b | <ul> <li>Lot Boundary</li> <li>oposal</li> <li>Building Footprint (m<sup>2</sup>)</li> <li>19.45</li> <li>21.01</li> <li>60.72</li> <li>60.72</li> <li>161.90</li> <li>41.72</li> <li>39.18</li> </ul>                       |
| Lot 1504<br>Lot 1505 | 0.04 acre<br>(161.9m <sup>2</sup> )<br>0.02 acre<br>(80.9m <sup>2</sup> )<br>0.06 acre (242.8m <sup>2</sup> ) | House<br>1a<br>2a<br>3<br>4<br>Sub-total<br>1b<br>2b | <ul> <li>Lot Boundary</li> <li>oposal</li> <li>Building Footprint (m<sup>2</sup>)</li> <li>19.45</li> <li>21.01</li> <li>60.72</li> <li>60.72</li> <li>161.90</li> <li>41.72</li> <li>39.18</li> <li><u>80.90</u></li> </ul> |