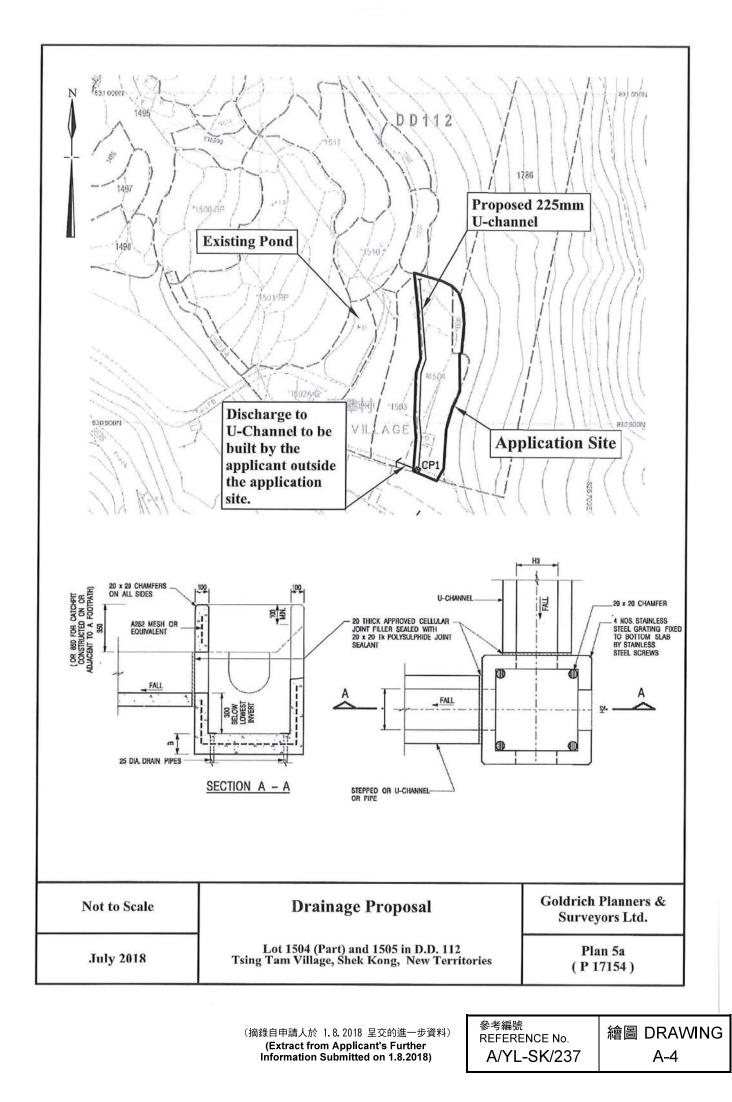

e<br>(161.9m <sup>2</sup> )<br>0.02 acre                                                              | House<br>1a<br>2a<br>3<br>4<br>Sub-total<br>1b<br>2b | <ul> <li>Lot Boundary</li> <li>oposal</li> <li>Building Footprint (m<sup>2</sup>)</li> <li>19.45</li> <li>21.01</li> <li>60.72</li> <li>60.72</li> <li>161.90</li> <li>41.72</li> <li>39.18</li> </ul>                       |
| Lot 1504<br>Lot 1505 | 0.04 acre<br>(161.9m <sup>2</sup> )<br>0.02 acre<br>(80.9m <sup>2</sup> )<br>0.06 acre (242.8m <sup>2</sup> ) | House<br>1a<br>2a<br>3<br>4<br>Sub-total<br>1b<br>2b | <ul> <li>Lot Boundary</li> <li>oposal</li> <li>Building Footprint (m<sup>2</sup>)</li> <li>19.45</li> <li>21.01</li> <li>60.72</li> <li>60.72</li> <li>161.90</li> <li>41.72</li> <li>39.18</li> <li><u>80.90</u></li> </ul> |