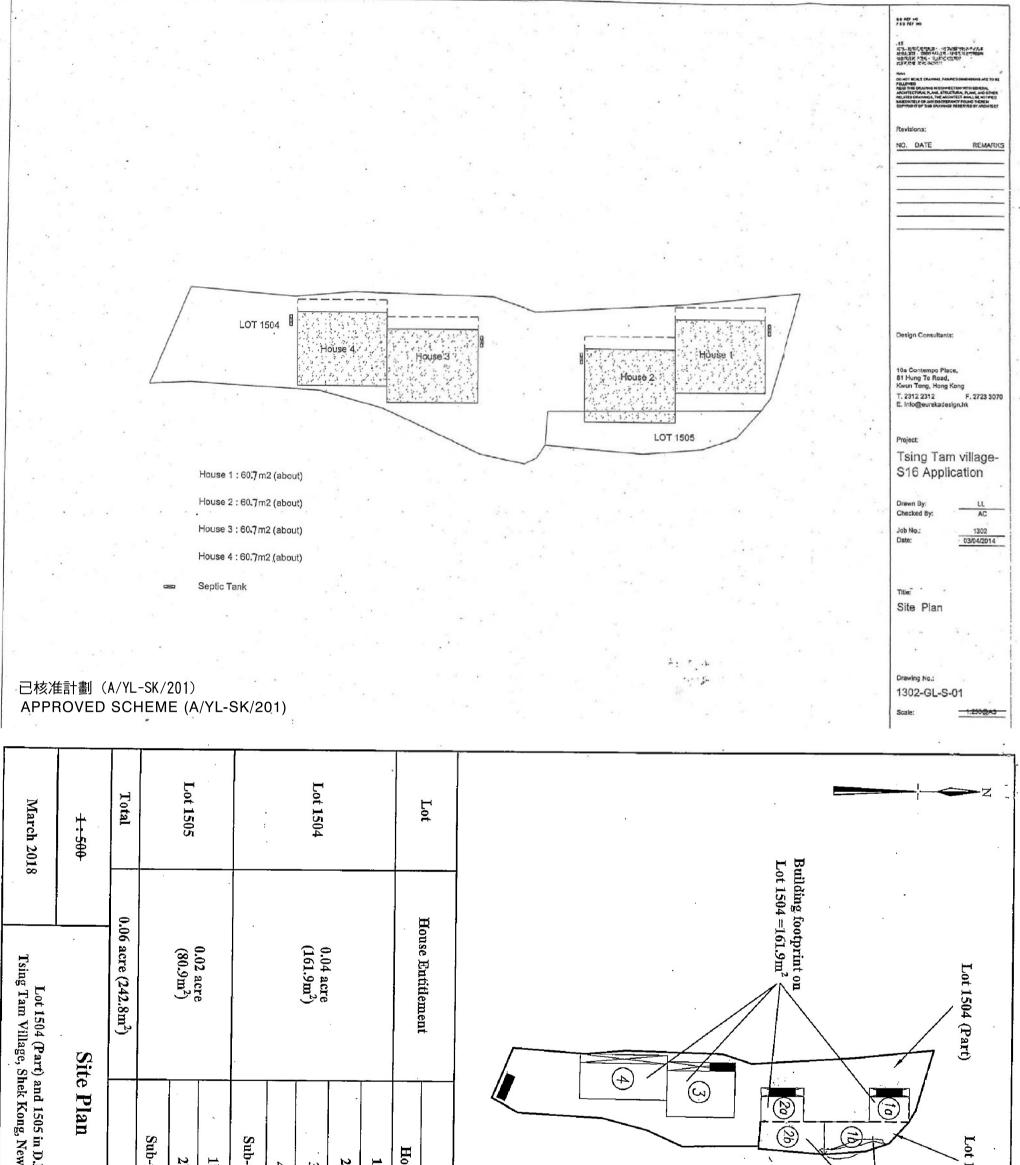

| .D. 112<br>v Territories                                                      | -total              | 2b    | đ     | -total        | 4     | دى<br>ا | <b>2</b> a | 1a    | ouse                                 | Pr       |                                                                                                                                                                                                  |  |
|-------------------------------------------------------------------------------|---------------------|-------|-------|---------------|-------|---------|------------|-------|--------------------------------------|----------|--------------------------------------------------------------------------------------------------------------------------------------------------------------------------------------------------|--|
| <u>242.8m</u><br>Goldrich Planners &<br>Surveyors Ltd.<br>Plan 4<br>(P 17154) | 747 8m <sup>2</sup> | 39.18 | 41.72 | <u>161.90</u> | 60.72 | 60.72   | 21.01      | 19,45 | Building Footprint (m <sup>2</sup> ) | Proposal | Building footprint on<br>Lot 1505 =80.9m <sup>2</sup><br>Lot 1505 =80.9m <sup>2</sup><br>■<br>Legend<br>Balcony (<1.2m width)<br>Septic Tank<br>Site Boundary<br>House Footprint<br>Lot Boundary |  |

現今計劃(A/YL-SK/237) CURRENT SCHEME (A/YL-SK/237)

(摘錄自申請人於 12.4.2018 呈交的申請書) (Extract from Applicant's Submission of 12.4.2018)

|                      | Lot 1504 (Part)<br>ilding footprint on<br>t 1504 =161.9m <sup>2</sup>                                         |                                                      | ding footprint on<br>1505 =80.9m²                                                                                                                                                                                            |
|----------------------|---------------------------------------------------------------------------------------------------------------|------------------------------------------------------|------------------------------------------------------------------------------------------------------------------------------------------------------------------------------------------------------------------------------|
|                      |                                                                                                               | $\sim$                                               | <ul> <li>Septic Tank</li> <li>Site Boundary</li> </ul>                                                                                                                                                                       |
| Lot                  | House Entitlement                                                                                             |                                                      | — House Footprint<br>— Lot Boundary<br>oposal                                                                                                                                                                                |
| Lot                  | House Entitlement                                                                                             | Pr<br>House                                          | — Lot Boundary                                                                                                                                                                                                               |
| Lot                  | House Entitlement                                                                                             |                                                      | — Lot Boundary<br>oposal                                                                                                                                                                                                     |
|                      |                                                                                                               | House                                                | <ul> <li>Lot Boundary</li> <li>oposal</li> <li>Building Footprint (m<sup>2</sup>)</li> </ul>                                                                                                                                 |
| Lot<br>Lot 1504      | House Entitlement<br>0.04 acre<br>(161.9m <sup>2</sup> )                                                      | House<br>1a                                          | <ul> <li>Lot Boundary</li> <li>oposal</li> <li>Building Footprint (m<sup>2</sup>)</li> <li>19.45</li> </ul>                                                                                                                  |
|                      | <b>0.04</b> acre                                                                                              | House<br>1a<br>2a                                    | <ul> <li>Lot Boundary</li> <li>oposal</li> <li>Building Footprint (m<sup>2</sup>)</li> <li>19.45</li> <li>21.01</li> </ul>                                                                                                   |
|                      | <b>0.04</b> acre                                                                                              | House<br>1a<br>2a<br>3                               | <ul> <li>Lot Boundary</li> <li>oposal</li> <li>Building Footprint (m<sup>2</sup>)</li> <li>19.45</li> <li>21.01</li> <li>60.72</li> </ul>                                                                                    |
|                      | 0.04 acre<br>(161.9m <sup>2</sup> )                                                                           | House<br>1a<br>2a<br>3<br>4                          | <ul> <li>Lot Boundary</li> <li>oposal</li> <li>Building Footprint (m<sup>2</sup>)</li> <li>19.45</li> <li>21.01</li> <li>60.72</li> <li>60.72</li> </ul>                                                                     |
|                      | <b>0.04</b> acre                                                                                              | House<br>1a<br>2a<br>3<br>4<br>Sub-total             | <ul> <li>Lot Boundary</li> <li>oposal</li> <li>Building Footprint (m<sup>2</sup>)</li> <li>19.45</li> <li>21.01</li> <li>60.72</li> <li>60.72</li> <li><u>161.90</u></li> </ul>                                              |
| Lot 1504             | 0.04 acre<br>(161.9m <sup>2</sup> )<br>0.02 acre                                                              | House<br>1a<br>2a<br>3<br>4<br>Sub-total<br>1b       | <ul> <li>Lot Boundary</li> <li>oposal</li> <li>Building Footprint (m<sup>2</sup>)</li> <li>19.45</li> <li>21.01</li> <li>60.72</li> <li>60.72</li> <li>161.90</li> <li>41.72</li> </ul>                                      |
| Lot 1504             | 0.04 acre<br>(161.9m <sup>2</sup> )<br>0.02 acre                                                              | House<br>1a<br>2a<br>3<br>4<br>Sub-total<br>1b<br>2b | <ul> <li>Lot Boundary</li> <li>oposal</li> <li>Building Footprint (m<sup>2</sup>)</li> <li>19.45</li> <li>21.01</li> <li>60.72</li> <li>60.72</li> <li>161.90</li> <li>41.72</li> <li>39.18</li> </ul>                       |
| Lot 1504<br>Lot 1505 | 0.04 acre<br>(161.9m <sup>2</sup> )<br>0.02 acre<br>(80.9m <sup>2</sup> )<br>0.06 acre (242.8m <sup>2</sup> ) | House<br>1a<br>2a<br>3<br>4<br>Sub-total<br>1b<br>2b | <ul> <li>Lot Boundary</li> <li>oposal</li> <li>Building Footprint (m<sup>2</sup>)</li> <li>19.45</li> <li>21.01</li> <li>60.72</li> <li>60.72</li> <li>161.90</li> <li>41.72</li> <li>39.18</li> <li><u>80.90</u></li> </ul> |