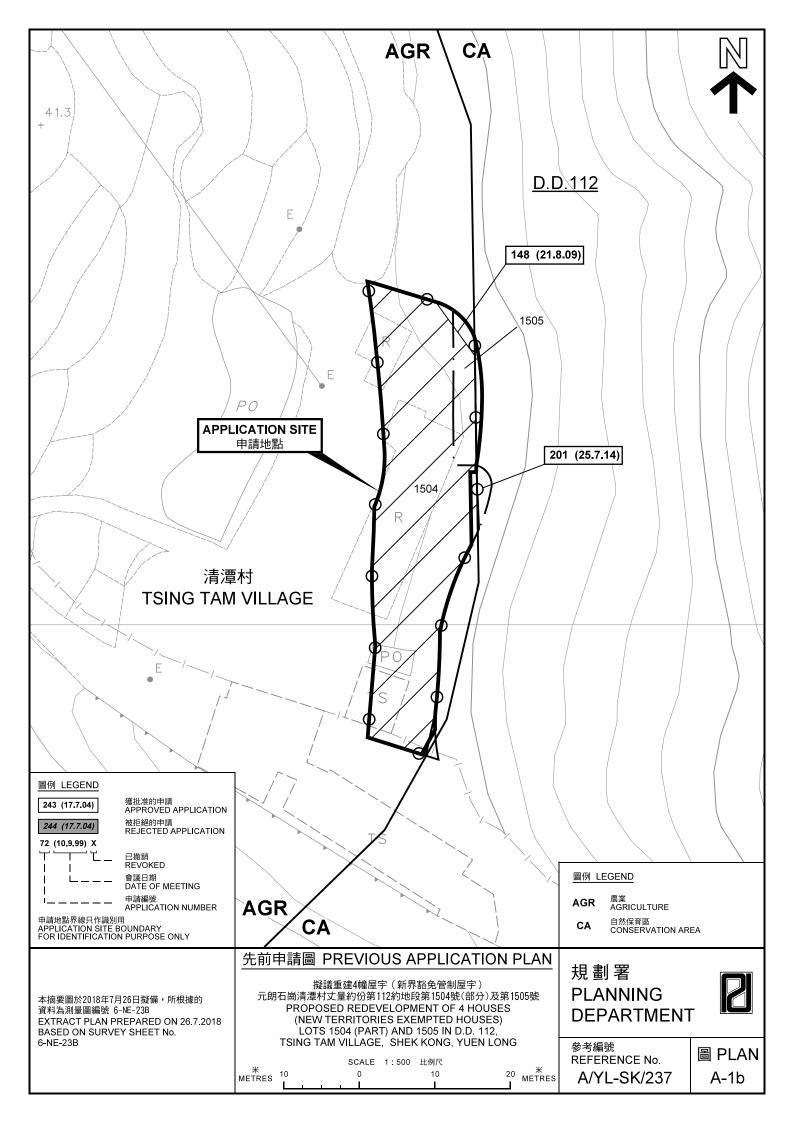

>(161.9m <sup>2</sup> )<br>0.02 acre                                                              | House<br>1a<br>2a<br>3<br>4<br>Sub-total<br>1b<br>2b | <ul> <li>Lot Boundary</li> <li>oposal</li> <li>Building Footprint (m<sup>2</sup>)</li> <li>19.45</li> <li>21.01</li> <li>60.72</li> <li>60.72</li> <li>161.90</li> <li>41.72</li> <li>39.18</li> </ul>                       |
| Lot 1504<br>Lot 1505 | 0.04 acre<br>(161.9m <sup>2</sup> )<br>0.02 acre<br>(80.9m <sup>2</sup> )<br>0.06 acre (242.8m <sup>2</sup> ) | House<br>1a<br>2a<br>3<br>4<br>Sub-total<br>1b<br>2b | <ul> <li>Lot Boundary</li> <li>oposal</li> <li>Building Footprint (m<sup>2</sup>)</li> <li>19.45</li> <li>21.01</li> <li>60.72</li> <li>60.72</li> <li>161.90</li> <li>41.72</li> <li>39.18</li> <li><u>80.90</u></li> </ul> |