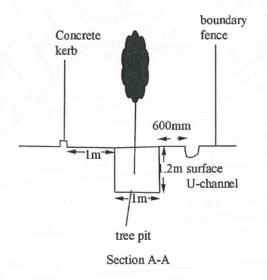

|   | Tree                             | Approximate<br>Height | Spacing | Quantity |
|---|----------------------------------|-----------------------|---------|----------|
| 0 | Existing tree to be<br>preserved | 3m to 8.5m            | 4m      | 18       |