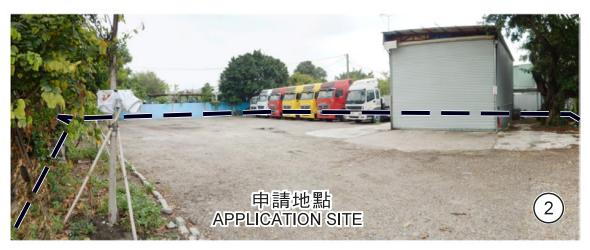

## 規劃署 **PLANNING DEPARTMENT**

參考編號 REFERENCE No. A/KTN/44

圖PLAN A-3

申請地點界線只作識別用 APPLICATION SITE BOUNDARY FOR IDENTIFICATION PURPOSE ONLY

本圖於2018年5月29日擬備,所根據 的資料為攝於2018年5月4日 的實地照片

PLAN PREPARED ON 29.5.2018 BASED ON SITE PHOTO TAKEN ON 4.5.2018

## 實地照片 SITE PHOTO

臨時旅遊巴士、貨櫃車拖頭及拖架停放場(為期3年) 上水燕崗丈量約份第92約地段第904號及毗連政府土地 TEMPORARY COACH, CONTAINER TRACTOR AND TRAILER PARK FOR A PERIOD OF 3 YEARS LOT 904 IN D.D. 92 AND ADJOINING GOVERNMENT LAND, YIN KONG, SHEUNG SHUI