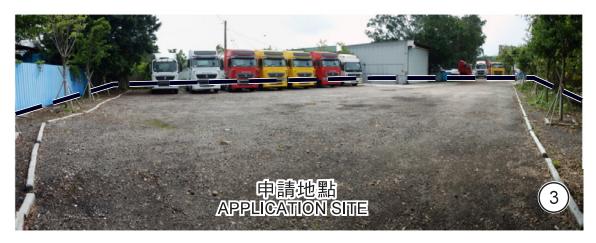

## 規劃署 **PLANNING DEPARTMENT**

參考編號 REFERENCE No. A/KTN/44

圖PLAN A-3

申請地點界線只作識別用 APPLICATION SITE BOUNDARY FOR IDENTIFICATION PURPOSE ONLY

本圖於2018年5月29日擬備,所根據 的資料為攝於2018年5月4日 的實地照片

PLAN PREPARED ON 29.5.2018 BASED ON SITE PHOTO TAKEN ON 4.5.2018

## 實地照片 SITE PHOTO

臨時旅遊巴士、貨櫃車拖頭及拖架停放場(為期3年) 上水燕崗丈量約份第92約地段第904號及毗連政府土地 TEMPORARY COACH, CONTAINER TRACTOR AND TRAILER PARK FOR A PERIOD OF 3 YEARS LOT 904 IN D.D. 92 AND ADJOINING GOVERNMENT LAND, YIN KONG, SHEUNG SHUI