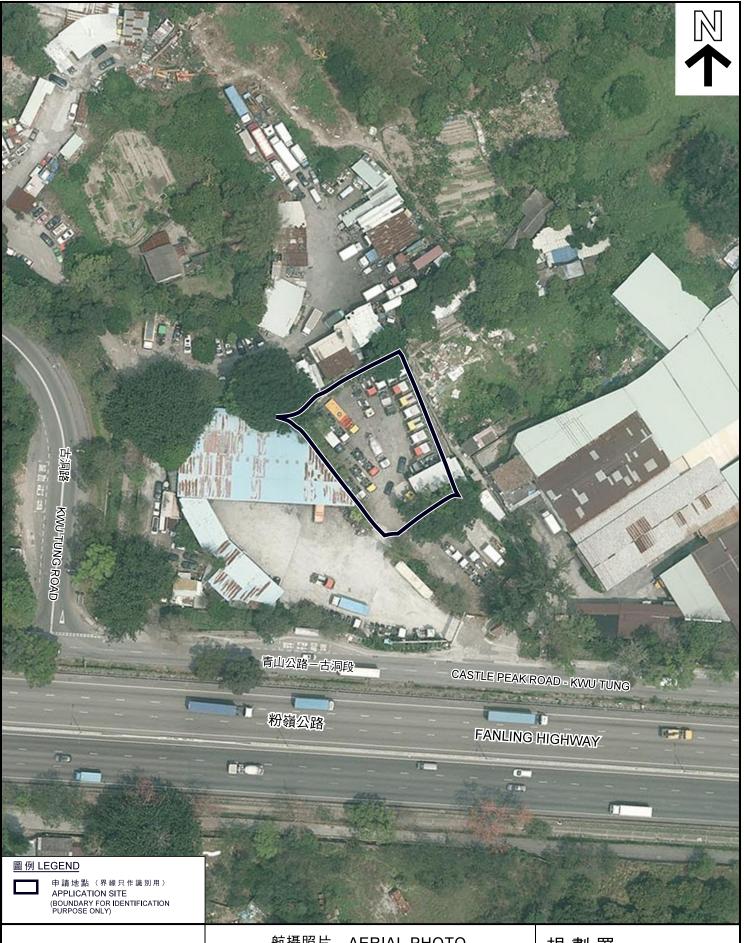

## 航攝照片 AERIAL PHOTO

臨時旅遊巴士、貨櫃車拖頭及拖架停放場(為期3年) 上水燕崗丈量約份第92約地段第904號及毗連政府土地 TEMPORARY COACH, CONTAINER TRACTOR AND TRAILER PARK FOR A PERIOD OF 3 YEARS LOT 904 IN D.D. 92 AND ADJOINING GOVERNMENT LAND, YIN KONG, SHEUNG SHUI

(資料來源:申請人於 24.4.2018 呈交的資料) (Source : Applicant's Submission of 24.4.2018) 參考編號 REFERENCE No. A/KTN/44

繪圖 DRAWING A-2

本摘要圖於2018年5月4日擬備, 所根據的資料為地政總署 於2017年3月28日拍得的航攝照片 編號E016128C

EXTRACT PLAN PREPARED ON 4.5.2018 BASED ON AERIAL PHOTO No.E016128C TAKEN ON 28.3.2017 BY LANDS DEPARTMENT