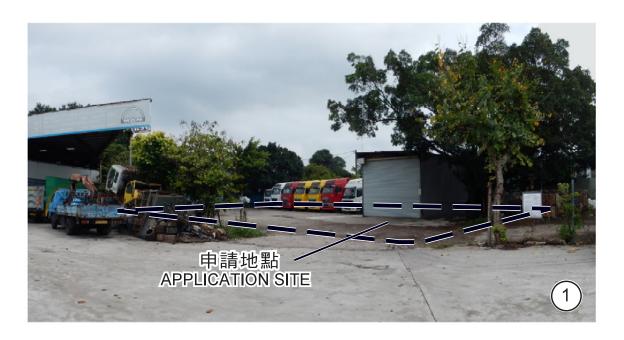

## 規劃署 **PLANNING DEPARTMENT**

參考編號 REFERENCE No. A/KTN/44

圖PLAN A-3

申請地點界線只作識別用 APPLICATION SITE BOUNDARY FOR IDENTIFICATION PURPOSE ONLY

本圖於2018年5月29日擬備,所根據 的資料為攝於2018年5月4日 的實地照片

PLAN PREPARED ON 29.5.2018 BASED ON SITE PHOTO TAKEN ON 4.5.2018

## 實地照片 SITE PHOTO

臨時旅遊巴士、貨櫃車拖頭及拖架停放場(為期3年) 上水燕崗丈量約份第92約地段第904號及毗連政府土地 TEMPORARY COACH, CONTAINER TRACTOR AND TRAILER PARK FOR A PERIOD OF 3 YEARS LOT 904 IN D.D. 92 AND ADJOINING GOVERNMENT LAND, YIN KONG, SHEUNG SHUI