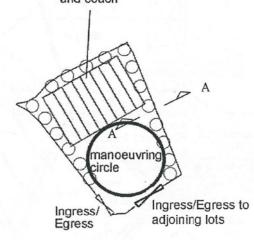

8 parking spaces of 16m x 3.5m for container trailer/tractor and coach

Proposed Temporary Coach, Container Tractor & Trailer Park for a Period of 3 Years at Lot 904 in D.D. 92 & Adjoining Government Land, Yin Kong, Sheung