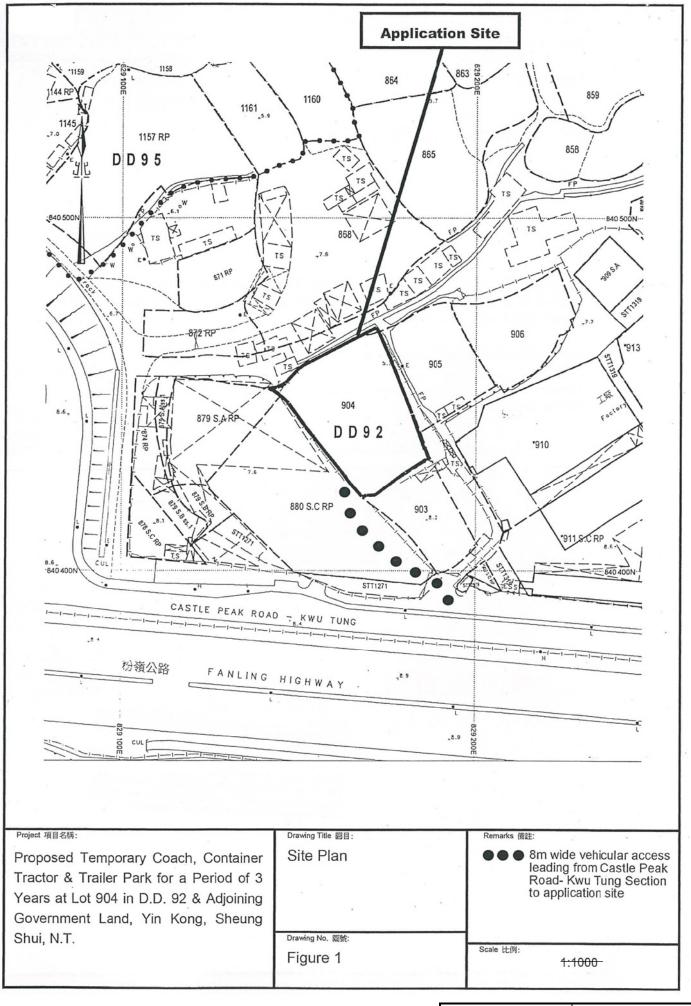

8 parking spaces of 16m x 3.5m for container trailer/tractor and coach

Proposed Temporary Coach, Container Tractor & Trailer Park for a Period of 3 Years at Lot 904 in D.D. 92 & Adjoining Government Land, Yin Kong, Sheung