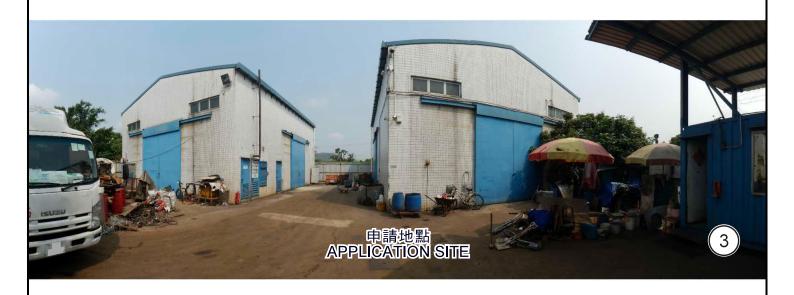

ONSTRUCTION MATERIALS AND MISCELLANEOUS OBJECTS AND AN ANCILLARY OFFICE FOR A PERIOD OF 3 YEARS LOT 542 S.A RP IN D.D. 92, CASTLE PEAK ROAD, KWU TUNG, SHEUNG SHUI

# 規劃署 PLANNING DEPARTMENT



參考編號 REFERENCE No.

A/KTN/59

圖 PLAN A-3





本摘要圖於2019年4月8日擬備, 所根據的資料為攝於 2019年3月19日的實地照片 PLAN PREPARED ON 8.4.2019 BASED ON SITE PHOTOS

TAKEN ON 19.3.2019

### 實地照片 SITE PHOTO

臨時倉庫、露天存放五金鋼材、廢鐵、廢料、建築材料和雜物及附屬辦公室的規劃許可續期(為期3年) 上水古洞青山公路丈量約份第92約地段第542號A分段餘段RENEWAL OF PLANNING APPROVAL FOR

TEMPORARY WAREHOUSES, OPEN STORAGE OF METAL AND STEEL, SCRAP METAL AND MATERIALS, CONSTRUCTION MATERIALS AND MISCELLANEOUS OBJECTS AND AN ANCILLARY OFFICE FOR A PERIOD OF 3 YEARS LOT 542 S.A RP IN D.D. 92, CASTLE PEAK ROAD, KWU TUNG, SHEUNG SHUI

# 規劃署 PLANNING DEPARTMENT



參考編號 REFERENCE No.

A/KTN/59

圖 PLAN A-4a





本摘要圖於2019年4月8日擬備, 所根據的資料為攝於 2019年3月19日的實地照片 PLAN PREPARED ON 8.4.2019 BASED ON SITE PHOTOS TAKEN ON 19.3.2019

### 實地照片 SITE PHOTO

臨時倉庫、露天存放五金鋼材、廢鐵、廢料、建築材料 和雜物及附屬辦公室的規劃許可續期(為期3年) 上水古洞青山公路丈量約份第92約地段第542號A分段餘段 RENEWAL OF PLANNING APPROVAL FOR

TEMPORARY WAREHOUSES, OPEN STORAGE OF METAL AND STEEL, SCRAP METAL AND MATERIALS, CONSTRUCTION MATERIALS AND MISCELLANEOUS OBJECTS AND AN ANCILLARY OFFICE FOR A PERIOD OF 3 YEARS LOT 542 S.A RP IN D.D. 92, CASTLE PEAK ROAD, KWU TUNG, SHEUNG SHUI

# 規劃署 PLANNING DEPARTMENT



參考編號 REFERENCE No.

A/KTN/59

圖 PLAN A-4b