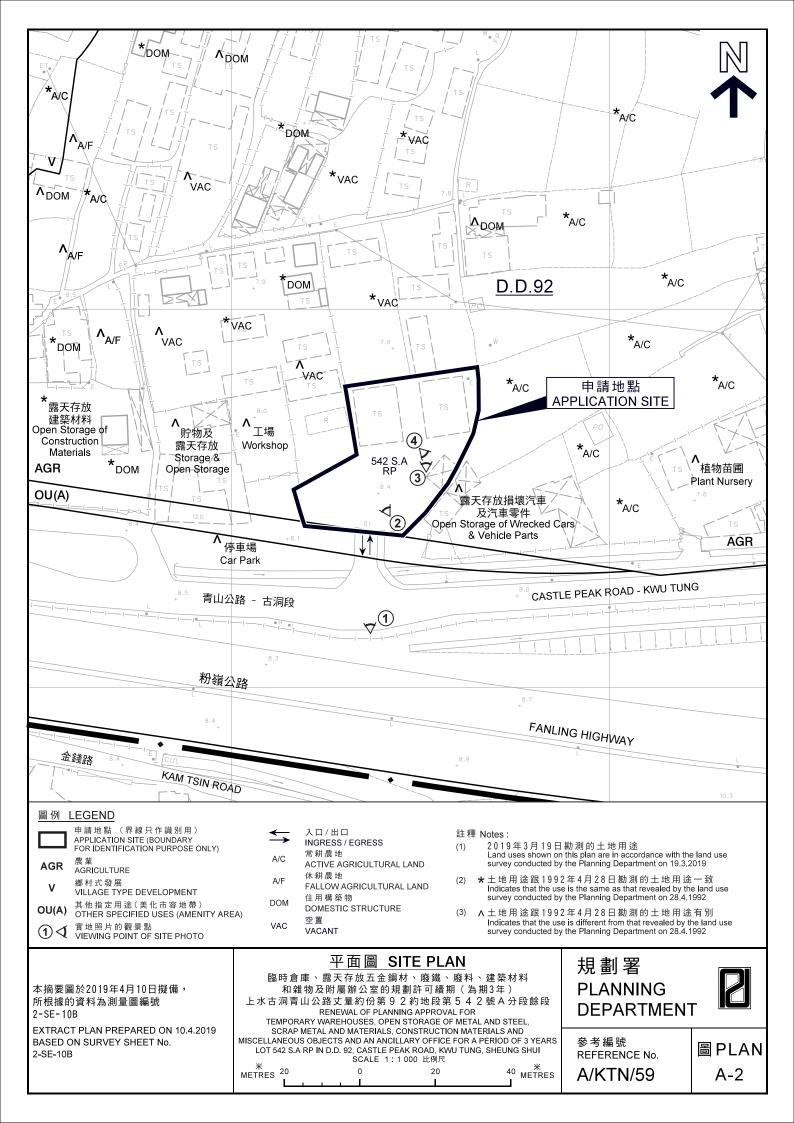

繪圖 DRAWING A-2

本摘要圖於2019年4月8日擬備, 所根據的資料為地政總署 於2018年3月27日拍得的航攝照片 編號E040032C

EXTRACT PLAN PREPARED ON 8.4.2019 BASED ON AERIAL PHOTO No.E040032C TAKEN ON 27.3.2018 BY LANDS DEPARTMENT