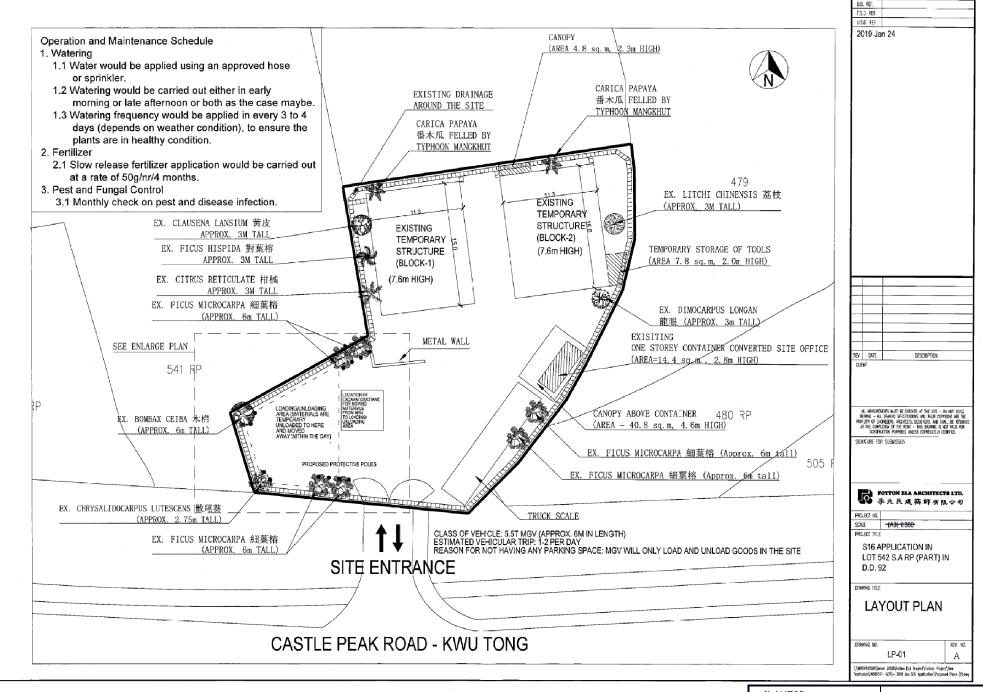

#### 航攝照片 AERIAL PHOTO

臨時倉庫、露天存放五金鋼材、廢鐵、廢料、建築材料 和雑物及附屬辦公室的規劃許可續期(為期3年) 上水古洞青山公路丈量約份第92約地段第542號A分段餘段 RENEWAL OF PLANNING APPROVAL FOR

TEMPORARY WAREHOUSES, OPEN STORAGE OF METAL AND STEEL, SCRAP METAL AND MATERIALS, CONSTRUCTION MATERIALS AND MISCELLANEOUS OBJECTS AND AN ANCILLARY OFFICE FOR A PERIOD OF 3 YEARS LOT 542 S.A RP IN D.D. 92, CASTLE PEAK ROAD, KWU TUNG, SHEUNG SHUI