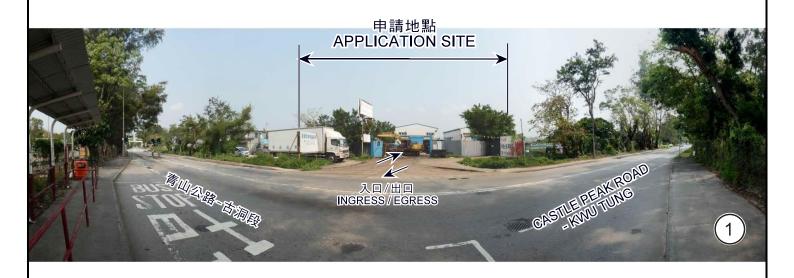

# 規劃署 PLANNING DEPARTMENT

參考編號 REFERENCE No.

A/KTN/59

圖 PLAN A-3

本摘要圖於2019年4月8日擬備, 所根據的資料為攝於 2019年3月19日的實地照片 PLAN PREPARED ON 8.4.2019 BASED ON SITE PHOTOS

TAKEN ON 19.3.2019

### 實地照片 SITE PHOTO

臨時倉庫、露天存放五金鋼材、廢鐵、廢料、建築材料和雜物及附屬辦公室的規劃許可續期(為期3年) 上水古洞青山公路丈量約份第92約地段第542號A分段餘段RENEWAL OF PLANNING APPROVAL FOR

TEMPORARY WAREHOUSES, OPEN STORAGE OF METAL AND STEEL, SCRAP METAL AND MATERIALS, CONSTRUCTION MATERIALS AND MISCELLANEOUS OBJECTS AND AN ANCILLARY OFFICE FOR A PERIOD OF 3 YEARS LOT 542 S.A RP IN D.D. 92, CASTLE PEAK ROAD, KWU TUNG, SHEUNG SHUI