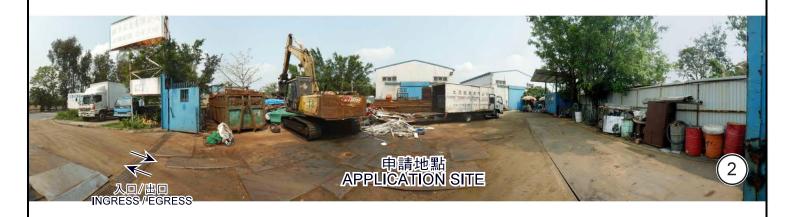

# 規劃署 PLANNING DEPARTMENT

參考編號 REFERENCE No.

A/KTN/59

圖 PLAN A-4a

本摘要圖於2019年4月8日擬備, 所根據的資料為攝於 2019年3月19日的實地照片 PLAN PREPARED ON 8.4.2019 BASED ON SITE PHOTOS TAKEN ON 19.3.2019

### 實地照片 SITE PHOTO

臨時倉庫、露天存放五金鋼材、廢鐵、廢料、建築材料 和雜物及附屬辦公室的規劃許可續期(為期3年) 上水古洞青山公路丈量約份第92約地段第542號A分段餘段 RENEWAL OF PLANNING APPROVAL FOR

TEMPORARY WAREHOUSES, OPEN STORAGE OF METAL AND STEEL, SCRAP METAL AND MATERIALS, CONSTRUCTION MATERIALS AND MISCELLANEOUS OBJECTS AND AN ANCILLARY OFFICE FOR A PERIOD OF 3 YEARS LOT 542 S.A RP IN D.D. 92, CASTLE PEAK ROAD, KWU TUNG, SHEUNG SHUI