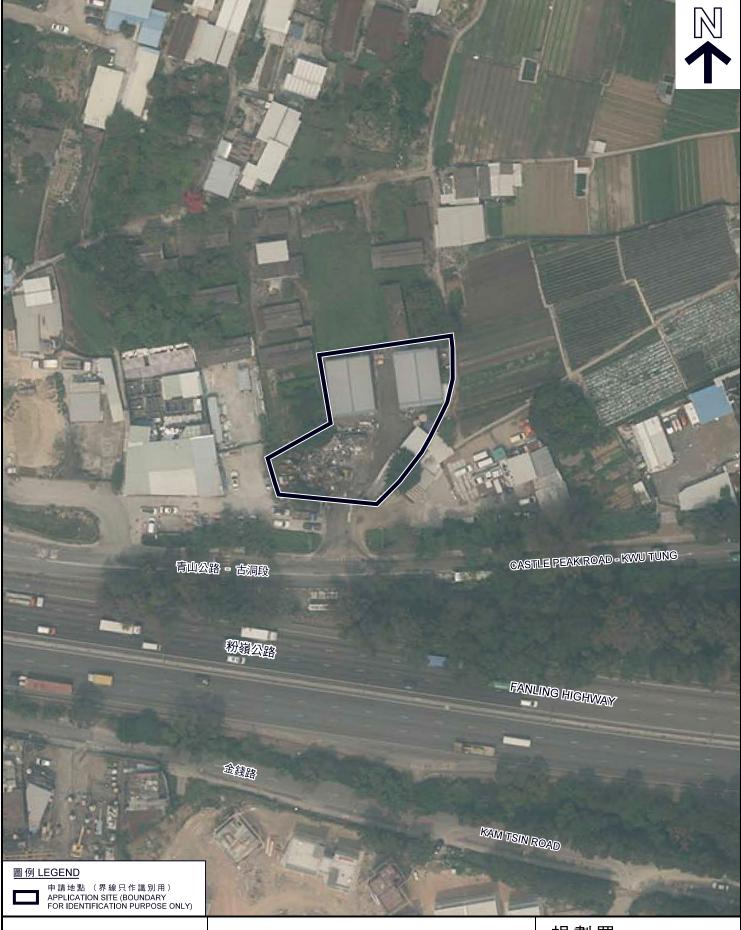

繪圖 DRAWING A-2

本摘要圖於2019年4月8日擬備, 所根據的資料為地政總署 於2018年3月27日拍得的航攝照片 編號E040032C

EXTRACT PLAN PREPARED ON 8.4.2019 BASED ON AERIAL PHOTO No.E040032C TAKEN ON 27.3.2018 BY LANDS DEPARTMENT

#### 航攝照片 AERIAL PHOTO

臨時倉庫、露天存放五金鋼材、廢鐵、廢料、建築材料 和雑物及附屬辦公室的規劃許可續期(為期3年) 上水古洞青山公路丈量約份第92約地段第542號A分段餘段 RENEWAL OF PLANNING APPROVAL FOR

TEMPORARY WAREHOUSES, OPEN STORAGE OF METAL AND STEEL, SCRAP METAL AND MATERIALS, CONSTRUCTION MATERIALS AND MISCELLANEOUS OBJECTS AND AN ANCILLARY OFFICE FOR A PERIOD OF 3 YEARS LOT 542 S.A RP IN D.D. 92, CASTLE PEAK ROAD, KWU TUNG, SHEUNG SHUI