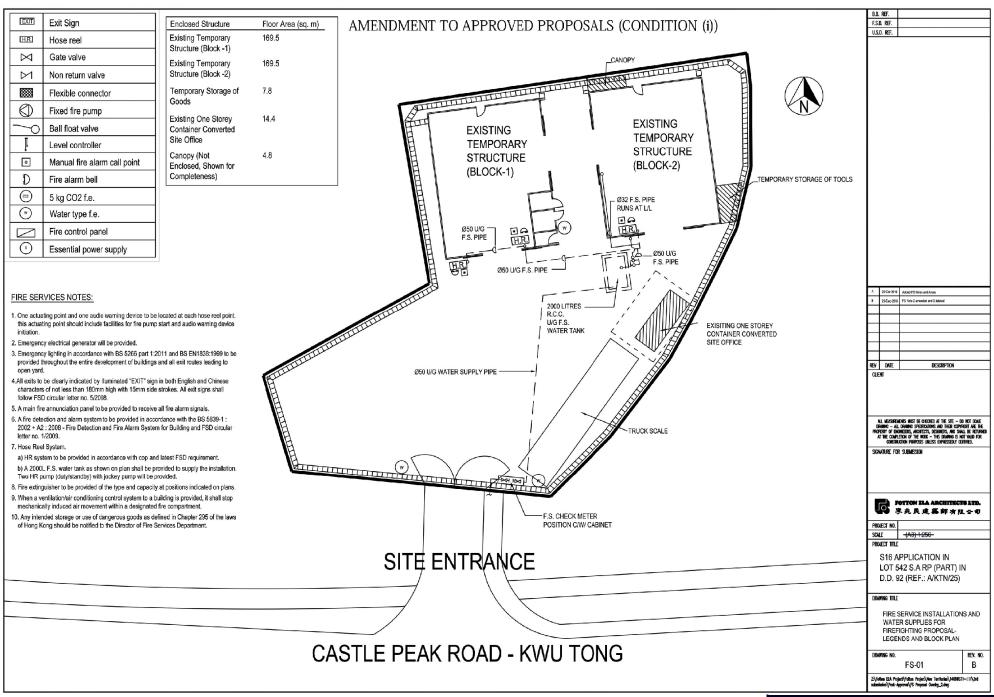

### 實地照片 SITE PHOTO

臨時倉庫、露天存放五金鋼材、廢鐵、廢料、建築材料和雜物及附屬辦公室的規劃許可續期(為期3年) 上水古洞青山公路丈量約份第92約地段第542號A分段餘段RENEWAL OF PLANNING APPROVAL FOR

TEMPORARY WAREHOUSES, OPEN STORAGE OF METAL AND STEEL, SCRAP METAL AND MATERIALS, CONSTRUCTION MATERIALS AND MISCELLANEOUS OBJECTS AND AN ANCILLARY OFFICE FOR A PERIOD OF 3 YEARS LOT 542 S.A RP IN D.D. 92, CASTLE PEAK ROAD, KWU TUNG, SHEUNG SHUI