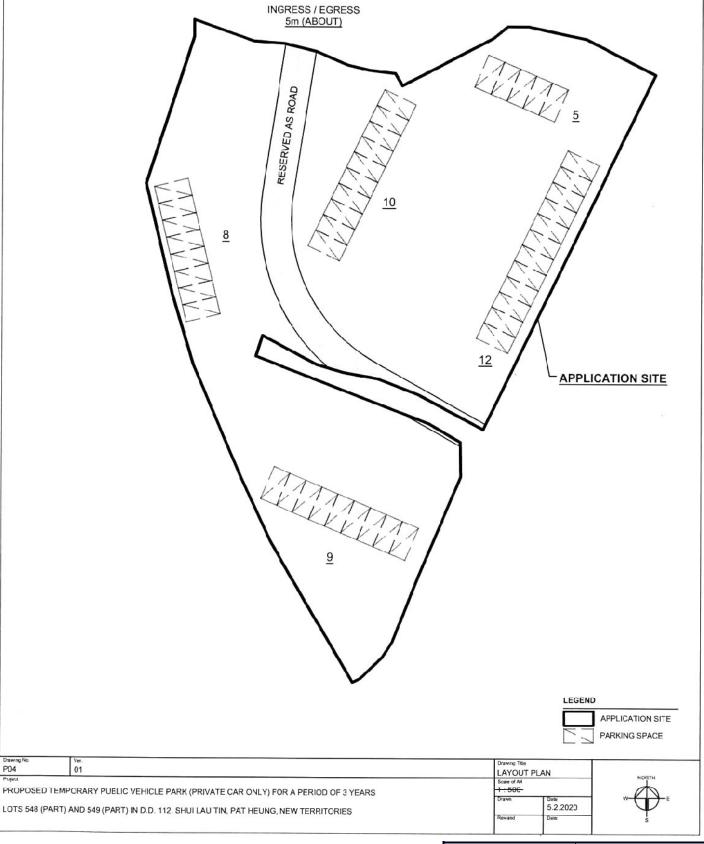

## **DEVELOPMENT PARAMETERS**

**APPLICATION SITE AREA** COVERED AREA UNCOVERED AREA

: 3,402m<sup>2</sup> (ABOUT) : NOT APPLICABLE : 3,402m<sup>2</sup> (ABOUT)

NO. OF PRIVATE CAR PARKING SPACE : 44

DIMENSION OF PARKING SPACE

: 2.5m X 5m (ABOUT)

本摘要圖於2020年3月23日擬備,所根據 的資料為地政總署於2018年10月29日拍得 的航攝照片編號E048023C

EXTRACT PLAN PREPARED ON 23.3.2020 BASED ON AERIAL PHOTO No. E048023C TAKEN ON 29.10.2018 BY LANDS DEPARTMENT

擬議臨時公眾停車場(只限私家車)(為期3年) 元朗石崗水流田村丈量約份第112約 地段第548號(部分)及第549號(部分) PROPOSED TEMPORARY PUBLIC VEHICLE PARK (PRIVATE CARS ONLY) FOR A PERIOD OF 3 YEARS LOTS 548 (PART) AND 549 (PART) IN D.D. 112, SHUI LAU TIN TSUEN, SHEK KONG, YUEN LONG