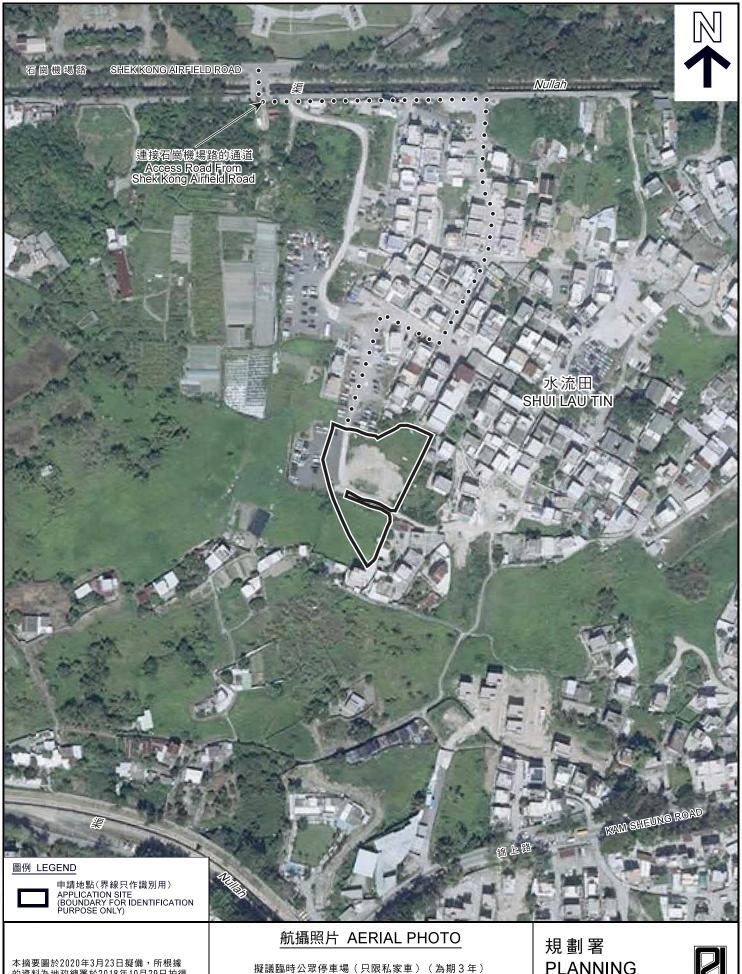

: 2.5m X 5m (ABOUT)

本摘要圖於2020年3月23日擬備,所根據 的資料為地政總署於2018年10月29日拍得 的航攝照片編號E048023C

EXTRACT PLAN PREPARED ON 23.3.2020 BASED ON AERIAL PHOTO No. E048023C TAKEN ON 29.10.2018 BY LANDS DEPARTMENT

擬議臨時公眾停車場(只限私家車)(為期3年) 元朗石崗水流田村丈量約份第112約 地段第548號(部分)及第549號(部分) PROPOSED TEMPORARY PUBLIC VEHICLE PARK (PRIVATE CARS ONLY) FOR A PERIOD OF 3 YEARS LOTS 548 (PART) AND 549 (PART) IN D.D. 112, SHUI LAU TIN TSUEN, SHEK KONG, YUEN LONG