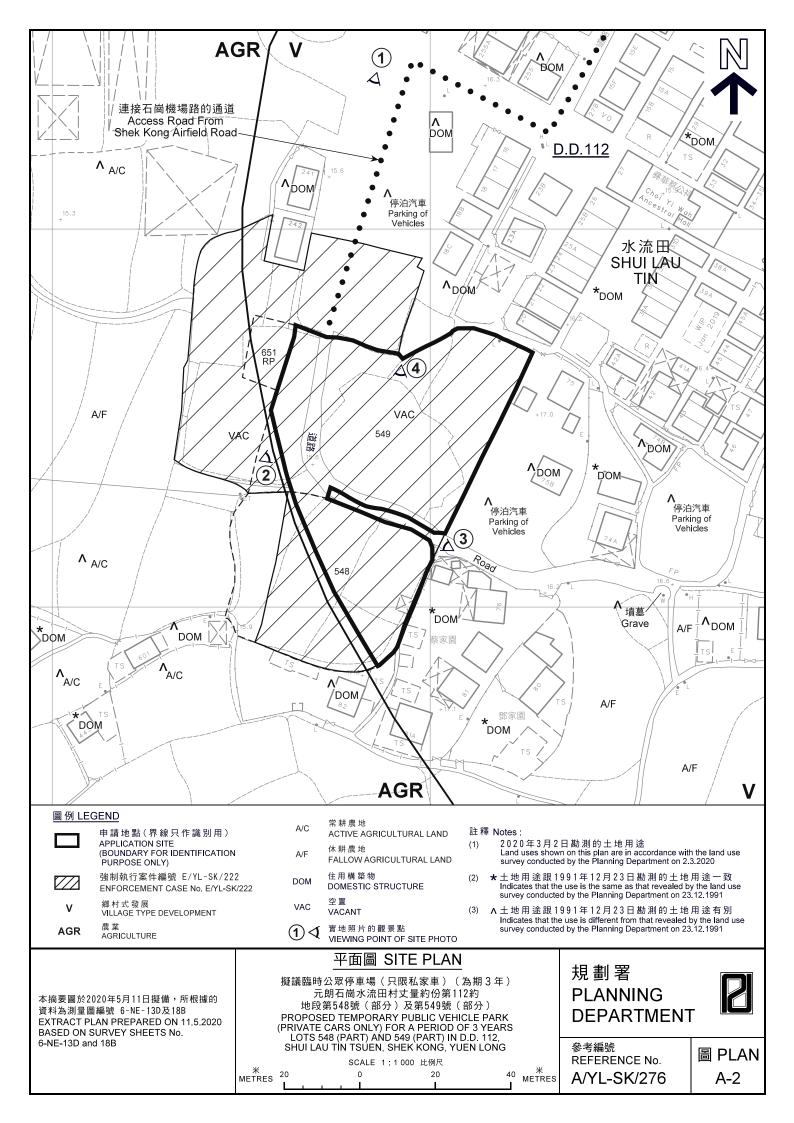

## **PLANNING DEPARTMENT**

\_\_\_\_ 參考編號 REFERENCE No. A/YL-SK/276

申請地點界線只作識別用 APPLICATION SITE BOUNDARY FOR IDENTIFICATION PURPOSE ONLY

本摘要圖於2020年3月19日擬備, 所根據的資料為攝於 2020年3月2日的實地照片 PLAN PREPARED ON 19.3.2020 BASED ON SITE PHOTOS TAKEN ON 2.3.2020

## 實地照片 SITE PHOTO

擬議臨時公眾停車場(只限私家車)(為期3年) 元朗石崗水流田村丈量約份第112約 地段第548號(部分)及第549號(部分) PROPOSED TEMPORARY PUBLIC VEHICLE PARK (PRIVATE CARS ONLY) FOR A PERIOD OF 3 YEARS LOTS 548 (PART) AND 549 (PART) IN D.D. 112, SHUI LAU TIN TSUEN, SHEK KONG, YUEN LONG

## 規劃署 PLANNING DEPARTMENT

參考編號 REFERENCE No. A/YL-SK/276

圖PLAN A-4