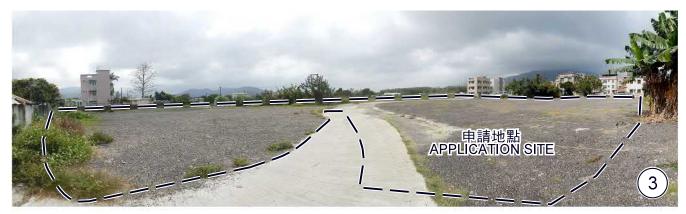

## **PLANNING DEPARTMENT**

\_\_\_\_ 參考編號 REFERENCE No. A/YL-SK/276

申請地點界線只作識別用 APPLICATION SITE BOUNDARY FOR IDENTIFICATION PURPOSE ONLY

本摘要圖於2020年3月19日擬備, 所根據的資料為攝於 2020年3月2日的實地照片 PLAN PREPARED ON 19.3.2020 BASED ON SITE PHOTOS TAKEN ON 2.3.2020

## 實地照片 SITE PHOTO

擬議臨時公眾停車場(只限私家車)(為期3年) 元朗石崗水流田村丈量約份第112約 地段第548號(部分)及第549號(部分) PROPOSED TEMPORARY PUBLIC VEHICLE PARK (PRIVATE CARS ONLY) FOR A PERIOD OF 3 YEARS LOTS 548 (PART) AND 549 (PART) IN D.D. 112, SHUI LAU TIN TSUEN, SHEK KONG, YUEN LONG