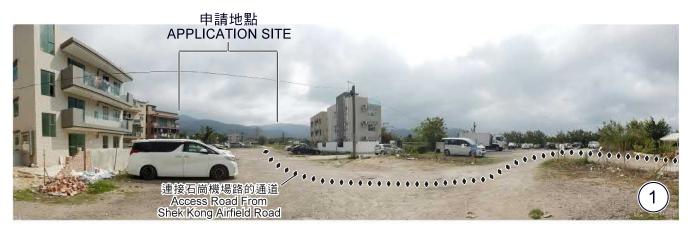

## **PLANNING DEPARTMENT**

\_\_\_\_ 參考編號 REFERENCE No. A/YL-SK/276

申請地點界線只作識別用 APPLICATION SITE BOUNDARY FOR IDENTIFICATION PURPOSE ONLY

本摘要圖於2020年3月19日擬備, 所根據的資料為攝於 2020年3月2日的實地照片 PLAN PREPARED ON 19.3.2020 BASED ON SITE PHOTOS TAKEN ON 2.3.2020

## 實地照片 SITE PHOTO

擬議臨時公眾停車場(只限私家車)(為期3年) 元朗石崗水流田村丈量約份第112約 地段第548號(部分)及第549號(部分) PROPOSED TEMPORARY PUBLIC VEHICLE PARK (PRIVATE CARS ONLY) FOR A PERIOD OF 3 YEARS LOTS 548 (PART) AND 549 (PART) IN D.D. 112, SHUI LAU TIN TSUEN, SHEK KONG, YUEN LONG