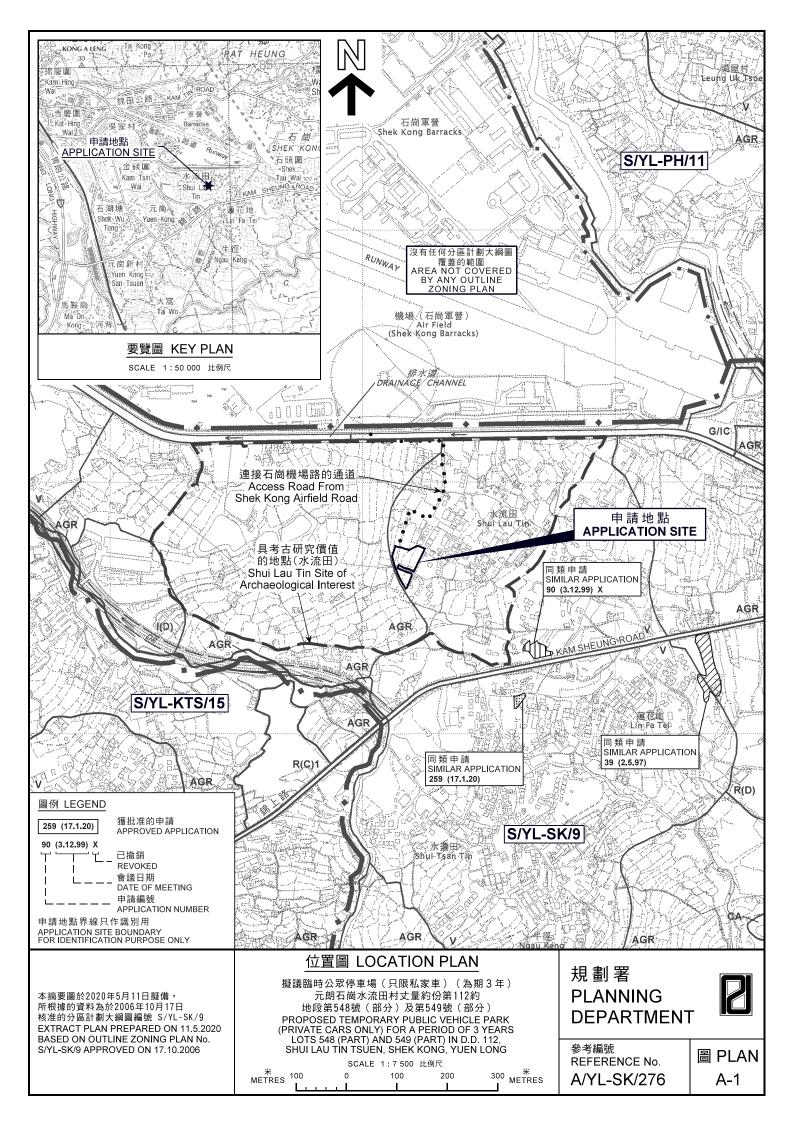

: 2.5m X 5m (ABOUT)

本摘要圖於2020年3月23日擬備,所根據 的資料為地政總署於2018年10月29日拍得 的航攝照片編號E048023C

EXTRACT PLAN PREPARED ON 23.3.2020 BASED ON AERIAL PHOTO No. E048023C TAKEN ON 29.10.2018 BY LANDS DEPARTMENT

擬議臨時公眾停車場(只限私家車)(為期3年) 元朗石崗水流田村丈量約份第112約 地段第548號(部分)及第549號(部分) PROPOSED TEMPORARY PUBLIC VEHICLE PARK (PRIVATE CARS ONLY) FOR A PERIOD OF 3 YEARS LOTS 548 (PART) AND 549 (PART) IN D.D. 112, SHUI LAU TIN TSUEN, SHEK KONG, YUEN LONG

## **PLANNING DEPARTMENT**

\_\_\_\_ 參考編號 REFERENCE No. A/YL-SK/276

申請地點界線只作識別用 APPLICATION SITE BOUNDARY FOR IDENTIFICATION PURPOSE ONLY

本摘要圖於2020年3月19日擬備, 所根據的資料為攝於 2020年3月2日的實地照片 PLAN PREPARED ON 19.3.2020 BASED ON SITE PHOTOS TAKEN ON 2.3.2020