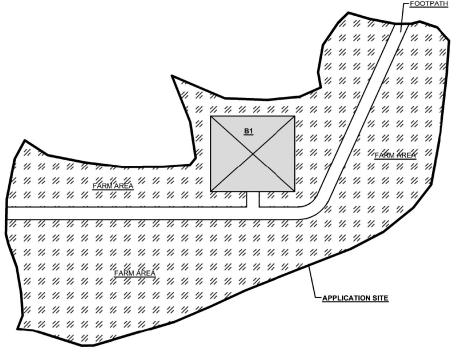

PLAN 1

NORTH

01

PROPOSED TEMPORARY PLACE OF RECREATION, SPORTS OR CULTURE (HOBBY FARM) FOR A PERIOD OF 5 YEARS AND LAND FILLING

LOT 1644 S.C IN D.D. 112

LAYOUT PLAN 1:400

1.6.2020 10.8.2020

(資料來源:申請人於 17.8.2020 呈交的資料)

(Source : Applicant's Submission of 17.8.2020)

參考編號 REFERENCE No. A/YL-SK/283

APPLICATION SITE

STRUCTURE

LEGEND

繪圖 DRAWING A-1

(資料來源:申請人於 17.8.2020 呈交的資料)

(Source : Applicant's Submission of 17.8.2020)