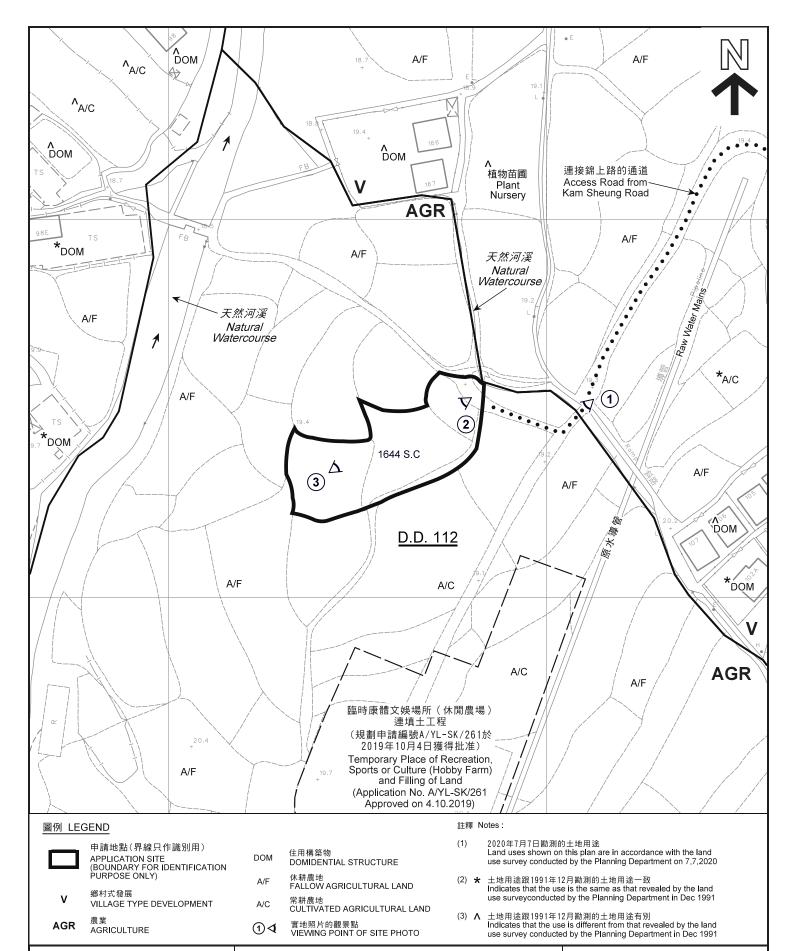

PLAN 1

NORTH

01

PROPOSED TEMPORARY PLACE OF RECREATION, SPORTS OR CULTURE (HOBBY FARM) FOR A PERIOD OF 5 YEARS AND LAND FILLING

LOT 1644 S.C IN D.D. 112

LAYOUT PLAN 1:400

1.6.2020 10.8.2020

(資料來源:申請人於 17.8.2020 呈交的資料)

(Source : Applicant's Submission of 17.8.2020)

參考編號 REFERENCE No. A/YL-SK/283

APPLICATION SITE

STRUCTURE

LEGEND

繪圖 DRAWING A-1

(資料來源:申請人於 17.8.2020 呈交的資料)

(Source : Applicant's Submission of 17.8.2020)

參考編號 REFERENCE No. A/YL-SK/283

繪圖 DRAWING A-2