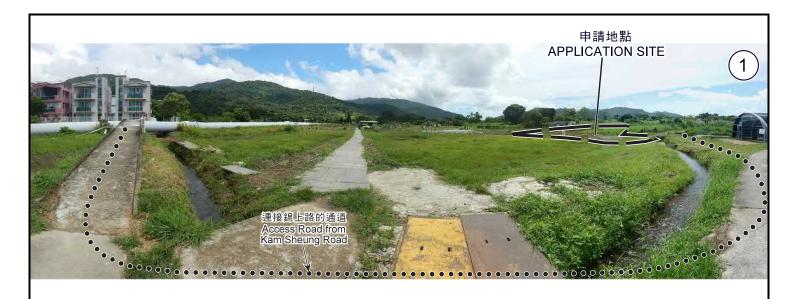

# 規劃署 **PLANNING** DEPARTMENT

參考編號 REFERENCE No. A/YL-SK/283

圖 PLAN A-3

申請地點界線只作識別用 APPLICATION SITE BOUNDARY FOR IDENTIFICATION PURPOSE ONLY

本摘要圖於2020年8月5日擬備, 所根據的資料為攝於 2020年7月7日的實地照片 PLAN PREPARED ON 5.8.2020 BASED ON SITE PHOTOS TAKEN ON 7.7.2020

### 實地照片 SITE PHOTO

擬議臨時康體文娛場所(休閒農場)(為期5年)及填土工程 元朗石崗水盞田丈量約份第112約地段第1644號C分段 PROPOSED TEMPORARY PLACE OF RECREATION,SPORTS OR CULTURE (HOBBY FARM) FOR A PERIOD OF 5 YEARS AND FILLING OF LAND LOT 1644 S.C IN D.D. 112, SHUI TSAN TIN, SHEK KONG, YUEN LONG