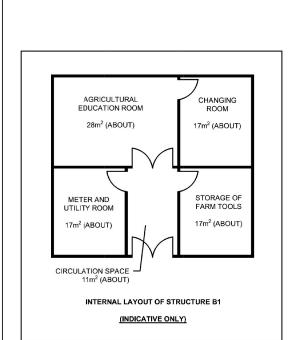

: 90m2 (ABOUT) NON-DOMESTIC GFA BUILDING HEIGHT : 3.5m (ABOUT)

NO. OF STOREY

| STRUCTURE | PROPOSED USE                                                                          | COVERED AREA | NON-DOM.GFA  | BUILDING HEIGHT        |
|-----------|---------------------------------------------------------------------------------------|--------------|--------------|------------------------|
| B1        | AGRICULTURAL EDUCATION ROOM,<br>STORAGE OF FARM TOOL,<br>METER ROOM AND CHANGING ROOM | 90m² (ABOUT) | 90m² (ABOUT) | 3.5m (ABOUT)(1-STOREY) |