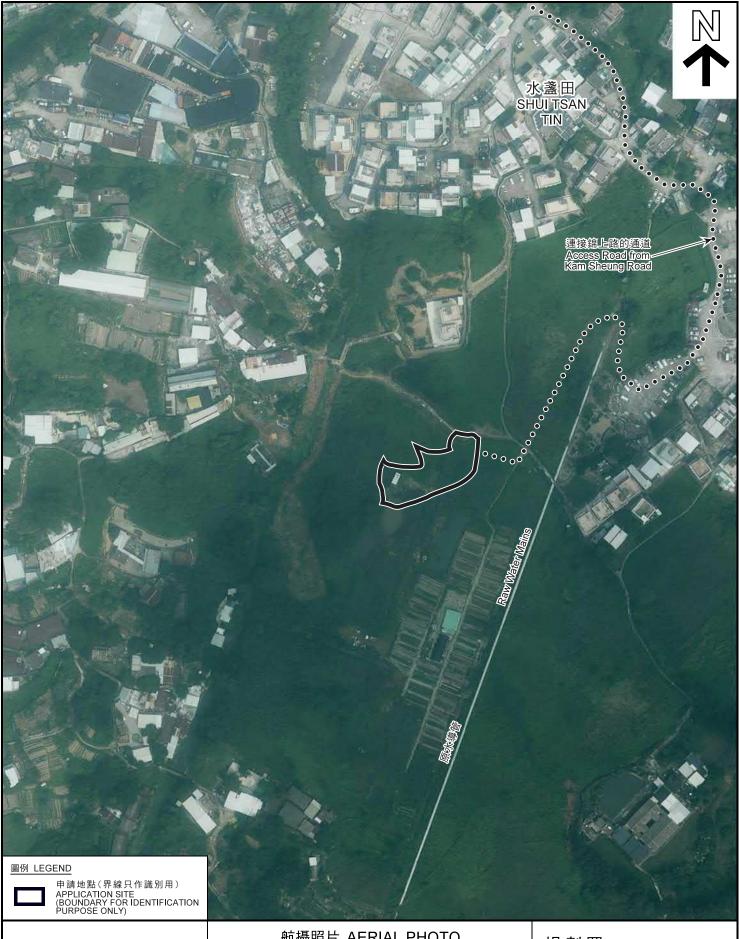

 規劃署 PLANNING DEPARTMENT

參考編號 REFERENCE No. A/YL-SK/283

圖PLAN A-2

本摘要圖於2020年7月13日擬備,所根據 的資料為地政總署於2019年9月29日拍得 的航攝照片編號 E066699C EXTRACT PLAN PREPARED ON 13.7.2020 BASED ON AERIAL PHOTO No. E066699C TAKEN ON 29.9.2019

BY LANDS DEPARTMENT

## 航攝照片 AERIAL PHOTO

擬議臨時康體文娛場所(休閒農場)(為期5年)及填土工程 無議論は原間文架場別(休閒宸場)(為班3年)及頃上工住元朗石崗水盞田丈量約份第112約地段第1644號C分段 PROPOSED TEMPORARY PLACE OF RECREATION,SPORTS OR CULTURE (HOBBY FARM) FOR A PERIOD OF 5 YEARS AND FILLING OF LAND LOT 1644 S.C IN D.D. 112, SHUI TSAN TIN, SHEK KONG, YUEN LONG