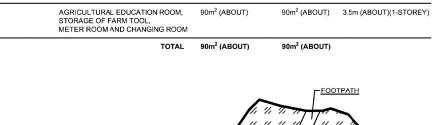

#### **DEVELOPMENT PARAMETERS**

APPLICATION SITE AREA : 1,131m2 (ABOUT) COVERED AREA : 90m2 (ABOUT) UNCOVERED AREA : 1,041m<sup>2</sup> (ABOUT)

PLOT RATIO : 0.08 SITE COVERAGE : 8% NO. OF STRUCTURE DOMESTIC GFA : N/A

: 90m2 (ABOUT) NON-DOMESTIC GFA BUILDING HEIGHT : 3.5m (ABOUT)

NO. OF STOREY

| STRUCTURE | PROPOSED USE                                                                          | COVERED AREA | NON-DOM.GFA  | BUILDING HEIGHT        |
|-----------|---------------------------------------------------------------------------------------|--------------|--------------|------------------------|
| B1        | AGRICULTURAL EDUCATION ROOM,<br>STORAGE OF FARM TOOL,<br>METER ROOM AND CHANGING ROOM | 90m² (ABOUT) | 90m² (ABOUT) | 3.5m (ABOUT)(1-STOREY) |