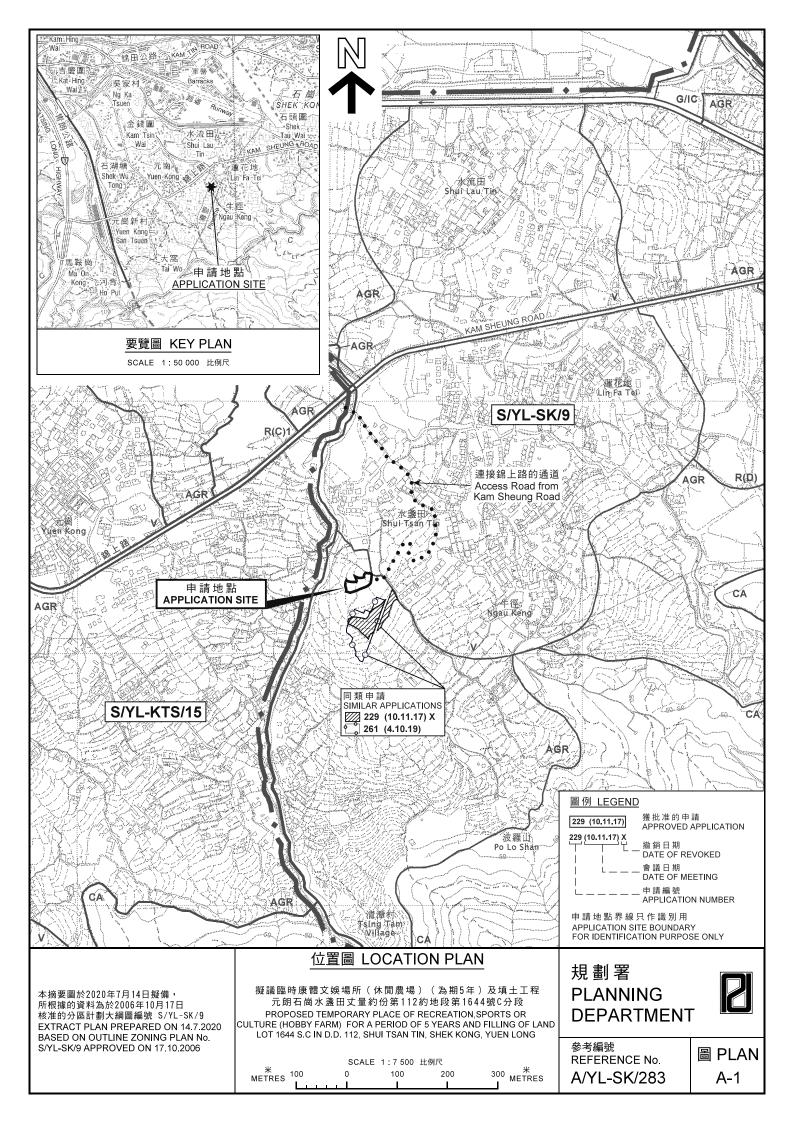

#### 平面圖 SITE PLAN

本摘要圖於2020年8月17日擬備, 所根據的資料為測量圖編號6-NE-18D EXTRACT PLAN PREPARED ON 17.8.2020 BASED ON SURVEY SHEET No. 6-NE-18D 擬議臨時康體文娛場所(休閒農場)(為期5年)及填土工程 元朗石崗水盞田丈量約份第112約地段第1644號C分段 PROPOSED TEMPORARY PLACE OF RECREATION, SPORTS OR CULTURE (HOBBY FARM) FOR A PERIOD OF 5 YEARS AND FILLING OF LAND LOT 1644 S.C IN D.D. 112, SHUI TSAN TIN, SHEK KONG, YUEN LONG