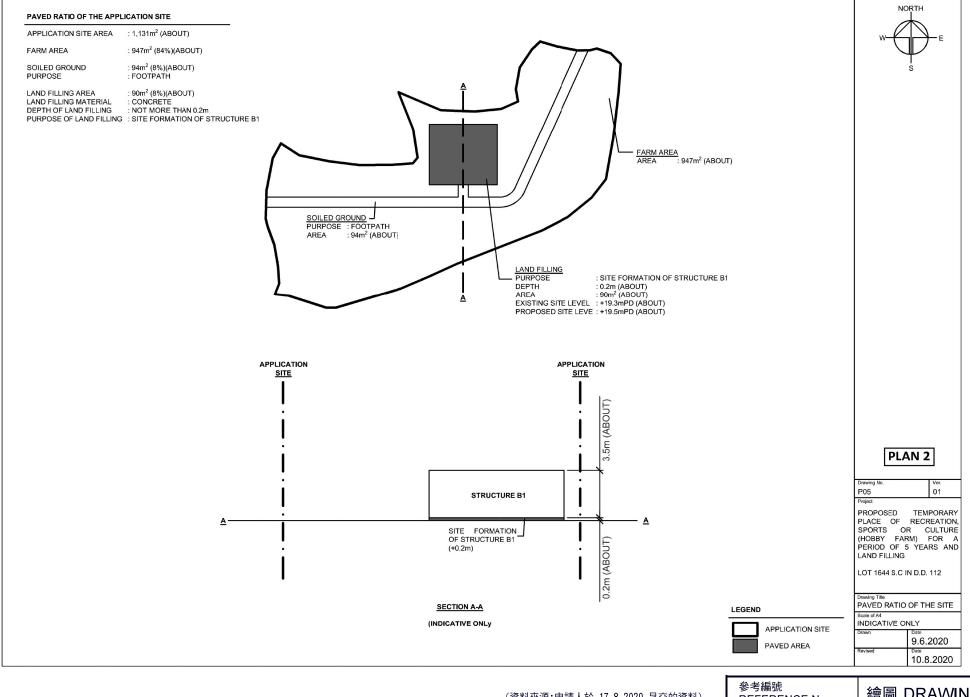

#### **DEVELOPMENT PARAMETERS**

APPLICATION SITE AREA : 1,131m2 (ABOUT) COVERED AREA : 90m2 (ABOUT) UNCOVERED AREA : 1,041m<sup>2</sup> (ABOUT)

PLOT RATIO : 0.08 SITE COVERAGE : 8% NO. OF STRUCTURE DOMESTIC GFA : N/A

PLAN 1

NORTH

01

PROPOSED TEMPORARY PLACE OF RECREATION, SPORTS OR CULTURE (HOBBY FARM) FOR A PERIOD OF 5 YEARS AND LAND FILLING

LOT 1644 S.C IN D.D. 112

LAYOUT PLAN 1:400

1.6.2020 10.8.2020

(資料來源:申請人於 17.8.2020 呈交的資料)

(Source : Applicant's Submission of 17.8.2020)

參考編號 REFERENCE No. A/YL-SK/283

APPLICATION SITE

STRUCTURE

LEGEND

繪圖 DRAWING A-1

(資料來源:申請人於 17.8.2020 呈交的資料)

(Source : Applicant's Submission of 17.8.2020)