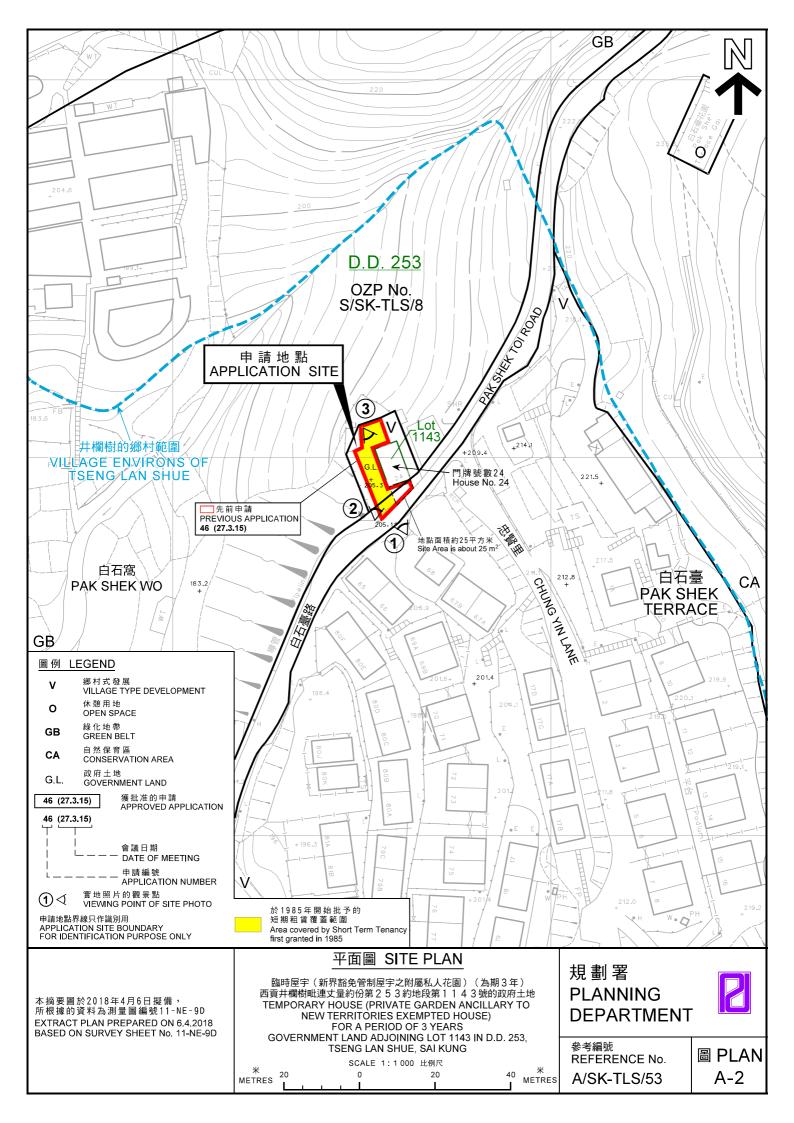

(資料來源 : 由申請人提供的平面圖 ) (Source : Site Plan supplied by the Applicant )

| 參考編號          | 繪 圖     |
|---------------|---------|
| REFERENCE No. | DRAWING |
| A/SK-TLS/53   | A-1     |

本摘要圖於2018年4月6日擬備,所根據 的資料為地政總署於2017年5月29日拍得 的航攝照片編號E027783C EXTRACT PLAN PREPARED ON 6.4.2018 BASED ON AERIAL PHOTO NO. E027783C TAKEN ON 29.5.2017

BY LANDS DEPARTMENT