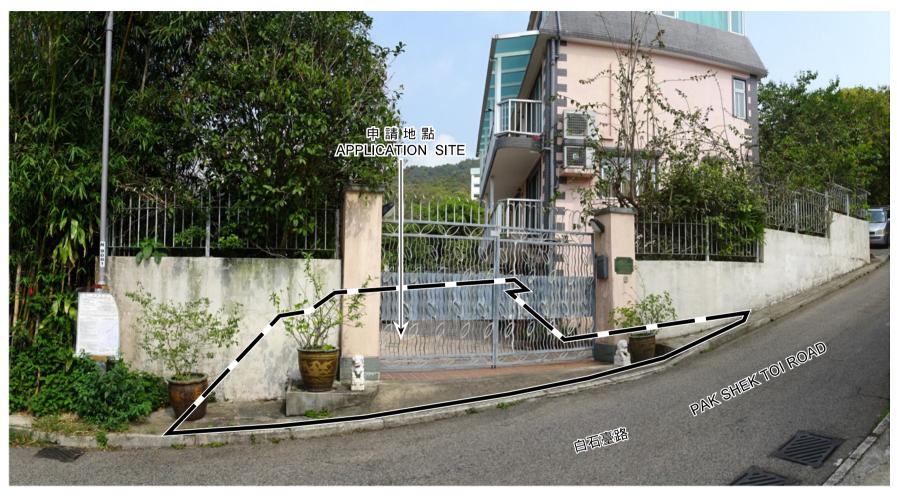

# 規劃署 PLANNING DEPARTMENT

參考編號 REFERENCE No. A/SK-TLS/53

圖PLAN A-4a

申請地點界線只作識別用 APPLICATION SITE BOUNDARY FOR IDENTIFICATION PURPOSE ONLY

本圖於2018年4月6日擬備,所根據的 資料為攝於2018年3月16日的實地照片 PLAN PREPARED ON 6.4.2018 BASED ON SITE PHOTOS TAKEN ON 16.3.2018

#### 實地照片 SITE PHOTO

臨時屋宇(新界豁免管制屋宇之附屬私人花園)(為期3年) 西貢井欄樹毗連丈量約份第253約地段第1143號的政府土地 TEMPORARY HOUSE (PRIVATE GARDEN ANCILLARY TO NEW TERRITORIES EXEMPTED HOUSE) FOR A PERIOD OF 3 YEARS GOVERNMENT LAND ADJOINING LOT 1143 IN D.D. 253, TSENG LAN SHUE. SAI KUNG