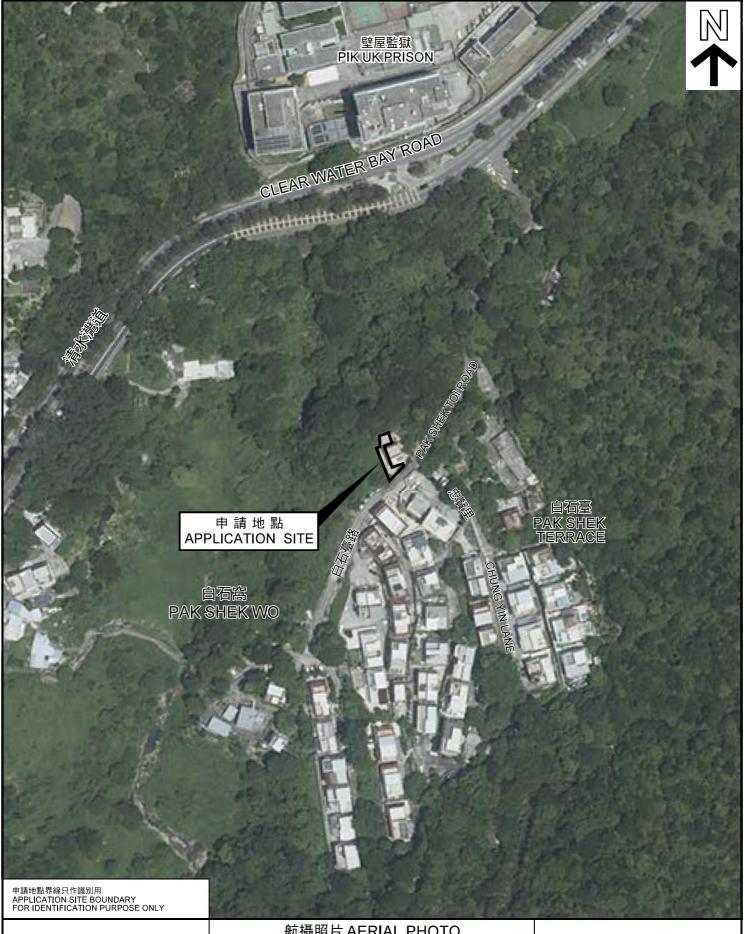

#### 航攝照片 AERIAL PHOTO

臨時屋宇(新界豁免管制屋宇之附屬私人花園)(為期3年) 西貢井欄樹毗連丈量約份第253約地段第1143號的政府土地 TEMPORARY HOUSE (PRIVATE GARDEN ANCILLARY TO NEW TERRITORIES EXEMPTED HOUSE) FOR A PERIOD OF 3 YEARS GOVERNMENT LAND ADJOINING LOT 1143 IN D.D. 253, TSENG LAN SHUE, SAI KUNG