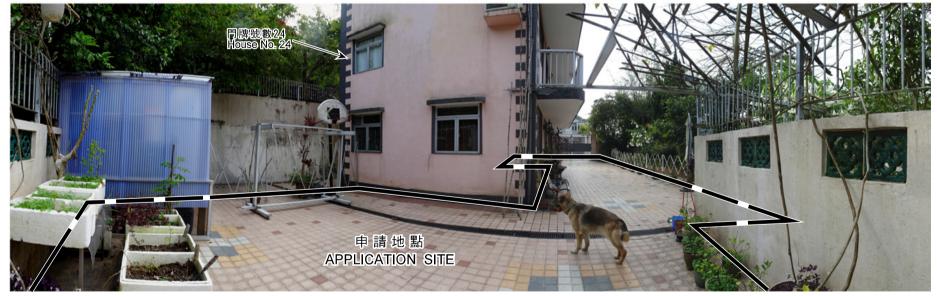

# 規劃署 PLANNING DEPARTMENT

參考編號 REFERENCE No. A/SK-TLS/53

圖PLAN A-4a

申請地點界線只作識別用 APPLICATION SITE BOUNDARY FOR IDENTIFICATION PURPOSE ONLY

本圖於2018年4月6日擬備,所根據的 資料為攝於2018年3月16日的實地照片 PLAN PREPARED ON 6.4.2018 BASED ON SITE PHOTOS TAKEN ON 16.3.2018

#### 實地照片 SITE PHOTO

臨時屋宇(新界豁免管制屋宇之附屬私人花園)(為期3年) 西貢井欄樹毗連丈量約份第253約地段第1143號的政府土地 TEMPORARY HOUSE (PRIVATE GARDEN ANCILLARY TO NEW TERRITORIES EXEMPTED HOUSE) FOR A PERIOD OF 3 YEARS GOVERNMENT LAND ADJOINING LOT 1143 IN D.D. 253, TSENG LAN SHUE. SAI KUNG

### 規劃署 PLANNING DEPARTMENT

參考編號 REFERENCE No. A/SK-TLS/53

圖PLAN A-4b