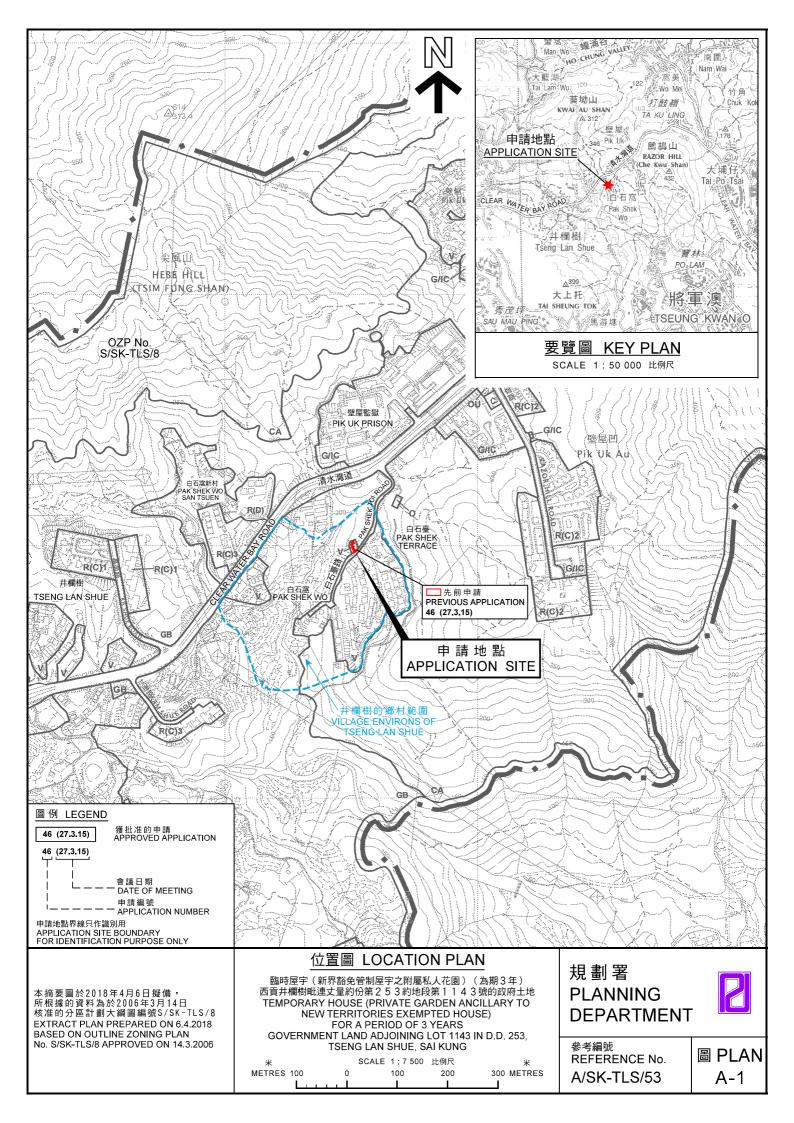

(資料來源 : 由申請人提供的平面圖 ) (Source : Site Plan supplied by the Applicant )

| 參考編號          | 繪 圖     |
|---------------|---------|
| REFERENCE No. | DRAWING |
| A/SK-TLS/53   | A-1     |

本摘要圖於2018年4月6日擬備,所根據 的資料為地政總署於2017年5月29日拍得 的航攝照片編號E027783C EXTRACT PLAN PREPARED ON 6.4.2018 BASED ON AERIAL PHOTO NO. E027783C TAKEN ON 29.5.2017

BY LANDS DEPARTMENT