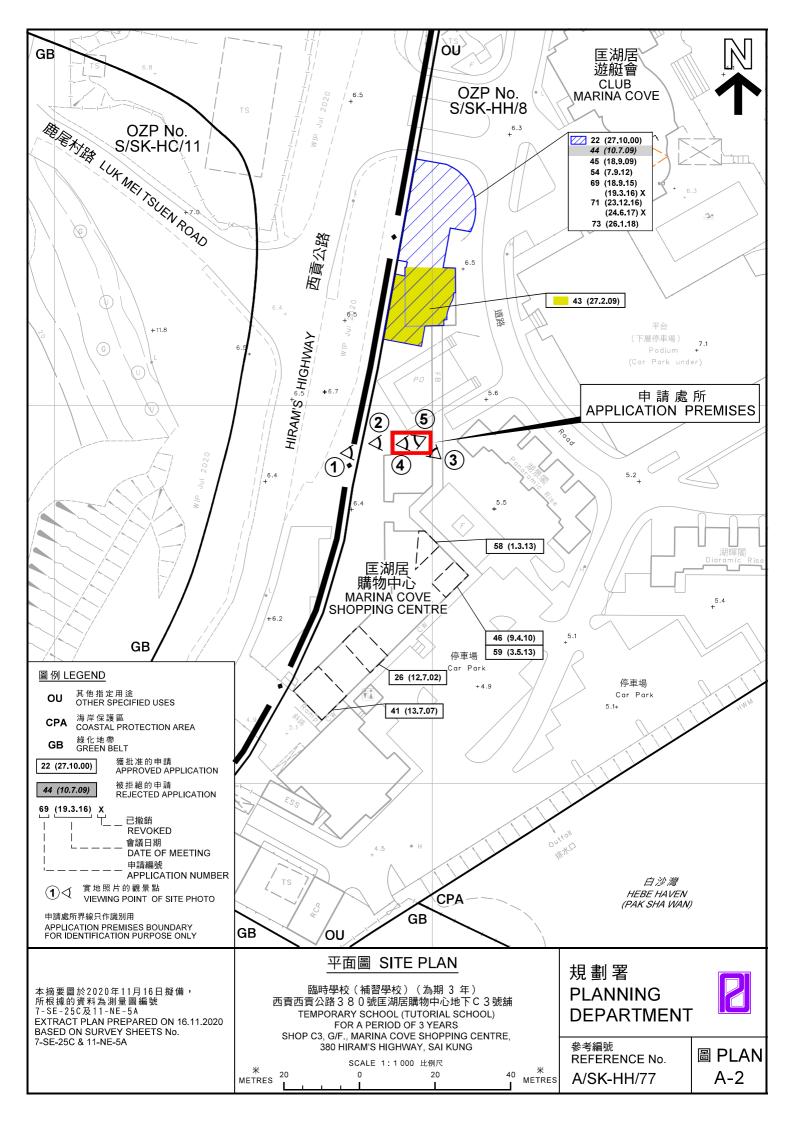

## Marina Cove Shopping Centre

## **Ground Floor**

Shops C3



(資料來源 : 由申請人提供的地面樓層圖) (Source : Ground Floor Plan supplied by the Applicant)

|            | 繪 圖<br>DRAWING |
|------------|----------------|
| A/SK-HH/77 | A-1            |







本摘要圖於2020年11月16日擬備,所根據 的資料為地政總署於2019年10月1日拍得 的航攝照片編號E069164C

EXTRACT PLAN PREPARED ON 16.11.2020 BASED ON AERIAL PHOTO No. E069164C TAKEN ON 1.10.2019 BY LANDS DEPARTMENT

臨時學校(補習學校)(為期 3 年) 西貢西貢公路380號匡湖居購物中心地下C3號舖 TEMPORARY SCHOOL (TUTORIAL SCHOOL) FOR A PERIOD OF 3 YEARS
SHOP C3, G/F., MARINA COVE SHOPPING CENTRE,
380 HIRAM'S HIGHWAY, SAI KUNG

# 規劃署 **PLANNING DEPARTMENT**



REFERENCE No. A/SK-HH/77

圖 PLAN A-3

#### 申請處所 APPLICATION PREMISES



申請處所界線只作識別用 APPLICATION PREMISES BOUNDARY FOR IDENTIFICATION PURPOSE ONLY

本圖於2020年11月16日擬備,所根據的 資料為攝於2020年10月16日的實地照片 PLAN PREPARED ON 16.11.2020 BASED ON SITE PHOTOS TAKEN ON 16.10.2020

#### 實地照片 SITE PHOTO

臨時學校(補習學校)(為期 3 年) 西貢西貢公路 3 8 0 號匡湖居購物中心地下 C 3 號舖 TEMPORARY SCHOOL (TUTORIAL SCHOOL) FOR A PERIOD OF 3 YEARS SHOP C3, G/F., MARINA