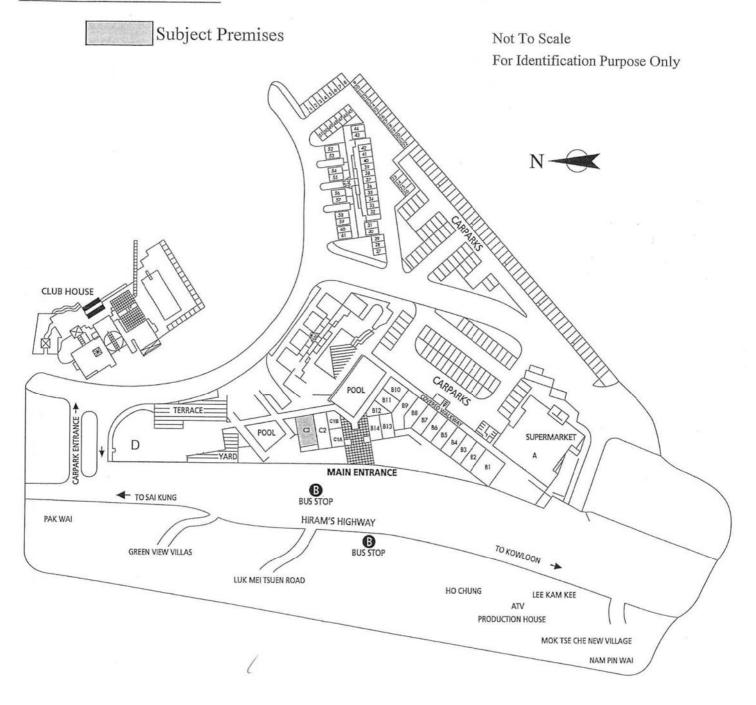

## Marina Cove Shopping Centre

## **Ground Floor**

Shops C3

(資料來源 : 由申請人提供的地面樓層圖) (Source : Ground Floor Plan supplied by the Applicant)

|            | 繪 圖<br>DRAWING |
|------------|----------------|
| A/SK-HH/77 | A-1            |

本摘要圖於2020年11月16日擬備,所根據 的資料為地政總署於2019年10月1日拍得 的航攝照片編號E069164C