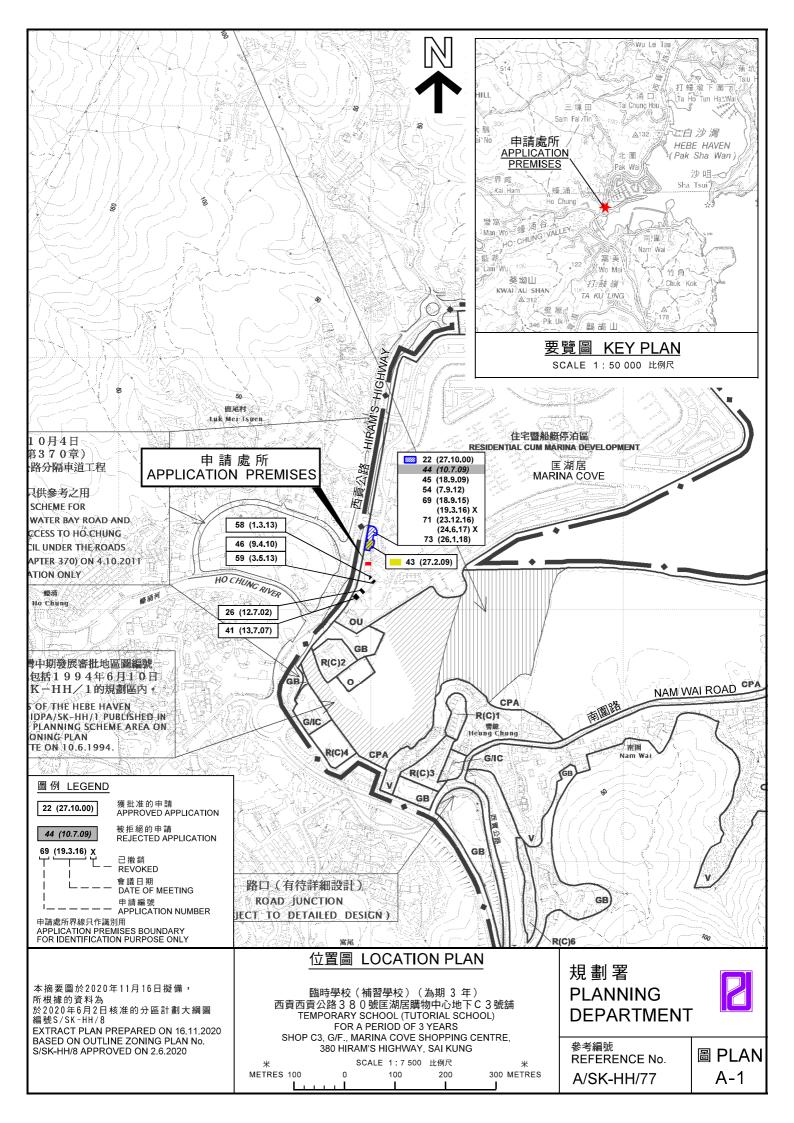

## **Ground Floor**

Shops C3

(資料來源 : 由申請人提供的地面樓層圖) (Source : Ground Floor Plan supplied by the Applicant)

|            | 繪 圖<br>DRAWING |
|------------|----------------|
| A/SK-HH/77 | A-1            |

本摘要圖於2020年11月16日擬備,所根據 的資料為地政總署於2019年10月1日拍得 的航攝照片編號E069164C

EXTRACT PLAN PREPARED ON 16.11.2020 BASED ON AERIAL PHOTO No. E069164C TAKEN ON 1.10.2019 BY LANDS DEPARTMENT

臨時學校(補習學校)(為期 3 年) 西貢西貢公路380號匡湖居購物中心地下C3號舖 TEMPORARY SCHOOL (TUTORIAL SCHOOL) FOR A PERIOD OF 3 YEARS
SHOP C3, G/F., MARINA COVE SHOPPING CENTRE,
380 HIRAM'S HIGHWAY, SAI KUNG

# 規劃署 **PLANNING DEPARTMENT**

REFERENCE No. A/SK-HH/77

圖 PLAN A-3