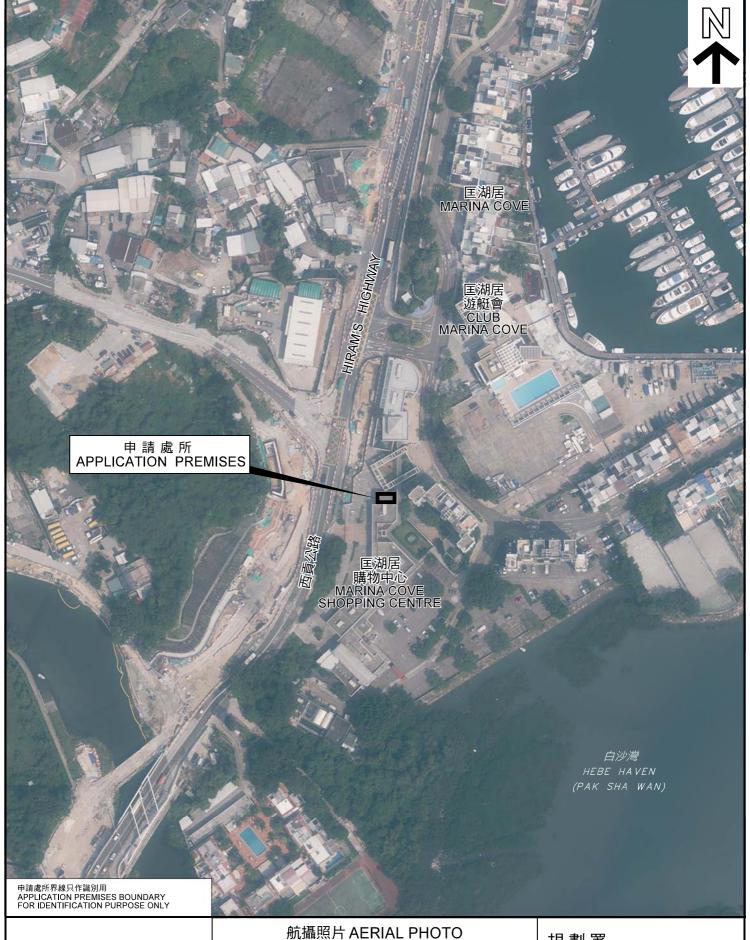

EXTRACT PLAN PREPARED ON 16.11.2020 BASED ON AERIAL PHOTO No. E069164C TAKEN ON 1.10.2019 BY LANDS DEPARTMENT

臨時學校(補習學校)(為期 3 年) 西貢西貢公路380號匡湖居購物中心地下C3號舖 TEMPORARY SCHOOL (TUTORIAL SCHOOL) FOR A PERIOD OF 3 YEARS
SHOP C3, G/F., MARINA COVE SHOPPING CENTRE,
380 HIRAM'S HIGHWAY, SAI KUNG