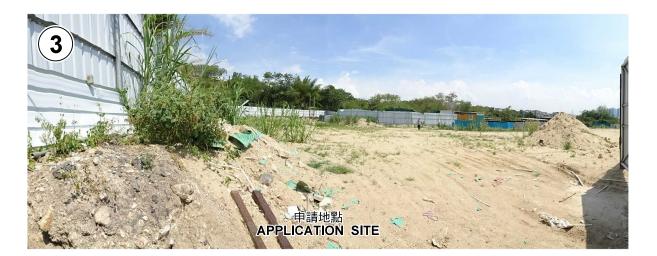

| 本圖於2018年6月28日擬備,所根據的<br>資料為攝於2018年6月1日的實地照片<br>PLAN PREPARED ON 28.6.2018<br>BASED ON SITE PHOTOS<br>TAKEN ON 1.6.2018 | 實地照片 SITE PHOTOS<br>擬講挖土及填土工程,以作准許的農業用途(魚類培育設施)<br>元期鳳降村雞伯嶺路丈量約份第125約地段第6號6分段(部分)、<br>丈量約份第128約地段第117號及第118號(部分)和毗連政府土地<br>PROPOSED EXCAVATION OF LAND AND FILLING OF LAND<br>FOR PERMITTED AGRICULTURAL USE (FISH FARMING)<br>LOT 6 S.B (PART) IN D.D.125, LOTS 117 AND 118 (PART) IN D.D.128,<br>AND ADJOINING GOVERNMENT LAND, KAI PAK LING ROAD,<br>FUNG KONG TSUEN, YUEN LONG | 規 劃 署<br>PLANNING<br>DEPARTMENT  | 2              |
|------------------------------------------------------------------------------------------------------------------------|------------------------------------------------------------------------------------------------------------------------------------------------------------------------------------------------------------------------------------------------------------------------------------------------------------------------------------------------------------------------------------|----------------------------------|----------------|
|                                                                                                                        |                                                                                                                                                                                                                                                                                                                                                                                    | 參考編號<br>REFERENCE №.<br>A/HSK/78 | 圖 PLAN<br>A-4a |