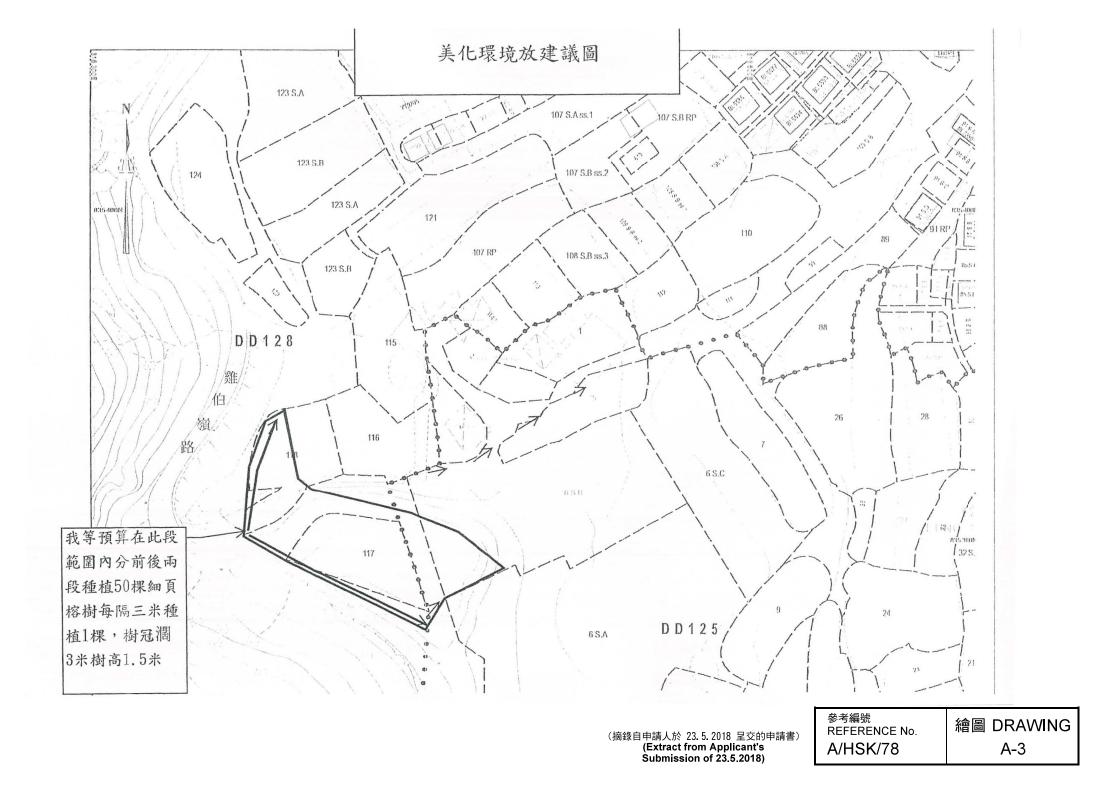

## 航攝照片 AERIAL PHOTO

擬講控士及填土工程,以作准許的農業用途(魚類培育設施) 元朗鳳降村雞伯嶺路丈量約份第125約地段第6號B分段(部分)、 丈量約份第128約地段第117號及第118號(部分)和毗連政府土地 PROPOSED EXCAVATION OF LAND AND FILLING OF LAND FOR PERMITTED AGRICULTURAL USE (FISH FARMING) LOT 6 S.B (PART) IN D.D.125, LOTS 117 AND 118 (PART) IN D.D.128, AND ADJOINING GOVERNMENT LAND, KAI PAK LING ROAD, FUNG KONG TSUEN, YUEN LONG

| 規 劃 署<br>PLANNING<br>DEPARTMEN1 | 2      |
|---------------------------------|--------|
| 參考編號<br>REFERENCE No.           | 圖 PLAN |

A-3

A/HSK/78

申請地點界線只作識別用 APPLICATION SITE BOUNDARY FOR IDENTIFICATION PURPOSE ONLY