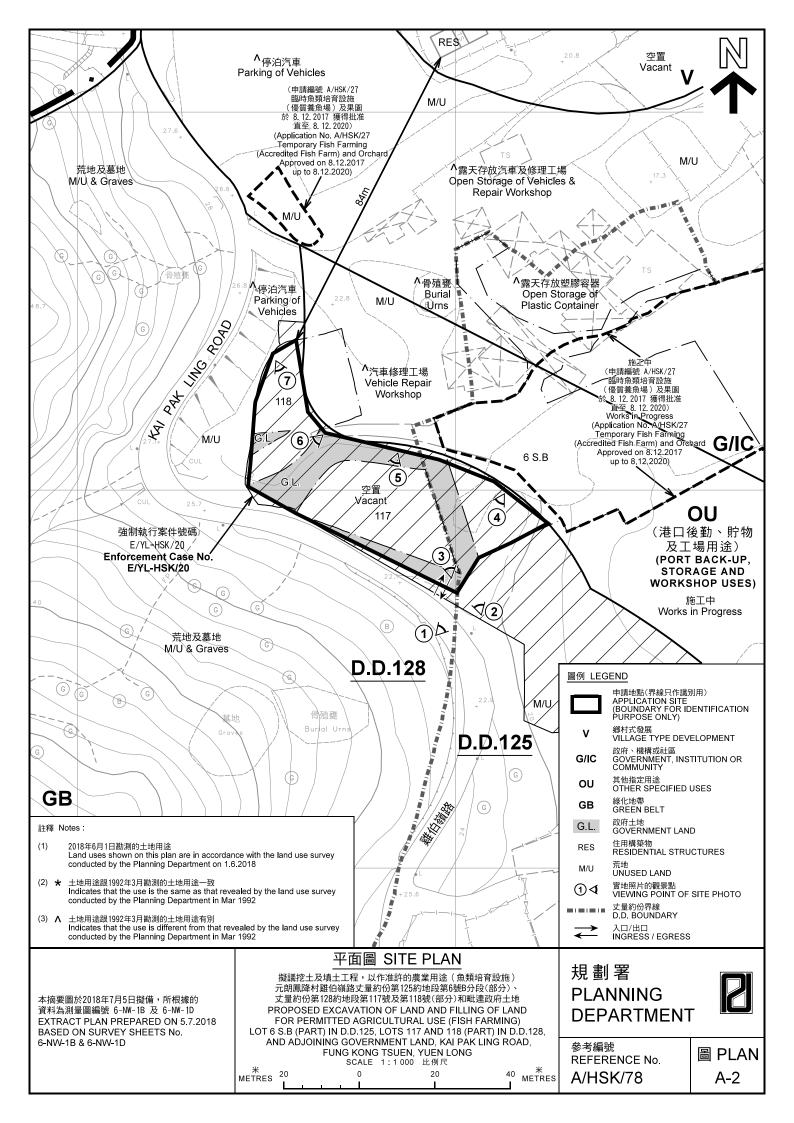

## 航攝照片 AERIAL PHOTO

擬講控士及填土工程,以作准許的農業用途(魚類培育設施) 元朗鳳降村雞伯嶺路丈量約份第125約地段第6號B分段(部分)、 丈量約份第128約地段第117號及第118號(部分)和毗連政府土地 PROPOSED EXCAVATION OF LAND AND FILLING OF LAND FOR PERMITTED AGRICULTURAL USE (FISH FARMING) LOT 6 S.B (PART) IN D.D.125, LOTS 117 AND 118 (PART) IN D.D.128, AND ADJOINING GOVERNMENT LAND, KAI PAK LING ROAD, FUNG KONG TSUEN, YUEN LONG