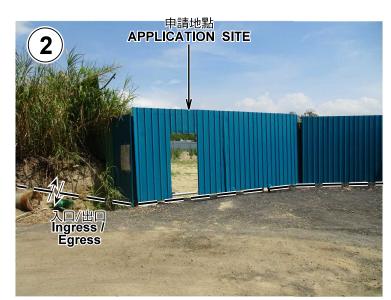

| 本圖於2018年6月28日擬備,所根據的<br>資料為攝於2018年6月1日的實地照片<br>PLAN PREPARED ON 28.6.2018<br>BASED ON SITE PHOTOS<br>TAKEN ON 1.6.2018 | 實地照片 SITE PHOTOS<br>擬講挖土及填土工程,以作准許的農業用途(魚類培育設施)<br>元期鳳降村雞伯嶺路丈量約份第125約地段第6號6分段(部分)、<br>丈量約份第128約地段第117號及第118號(部分)和毗連政府土地<br>PROPOSED EXCAVATION OF LAND AND FILLING OF LAND<br>FOR PERMITTED AGRICULTURAL USE (FISH FARMING)<br>LOT 6 S.B (PART) IN D.D.125, LOTS 117 AND 118 (PART) IN D.D.128,<br>AND ADJOINING GOVERNMENT LAND, KAI PAK LING ROAD,<br>FUNG KONG TSUEN, YUEN LONG | 規 劃 署<br>PLANNING<br>DEPARTMENT  | 2              |
|------------------------------------------------------------------------------------------------------------------------|------------------------------------------------------------------------------------------------------------------------------------------------------------------------------------------------------------------------------------------------------------------------------------------------------------------------------------------------------------------------------------|----------------------------------|----------------|
|                                                                                                                        |                                                                                                                                                                                                                                                                                                                                                                                    | 參考編號<br>REFERENCE №.<br>A/HSK/78 | 圖 PLAN<br>A-4a |