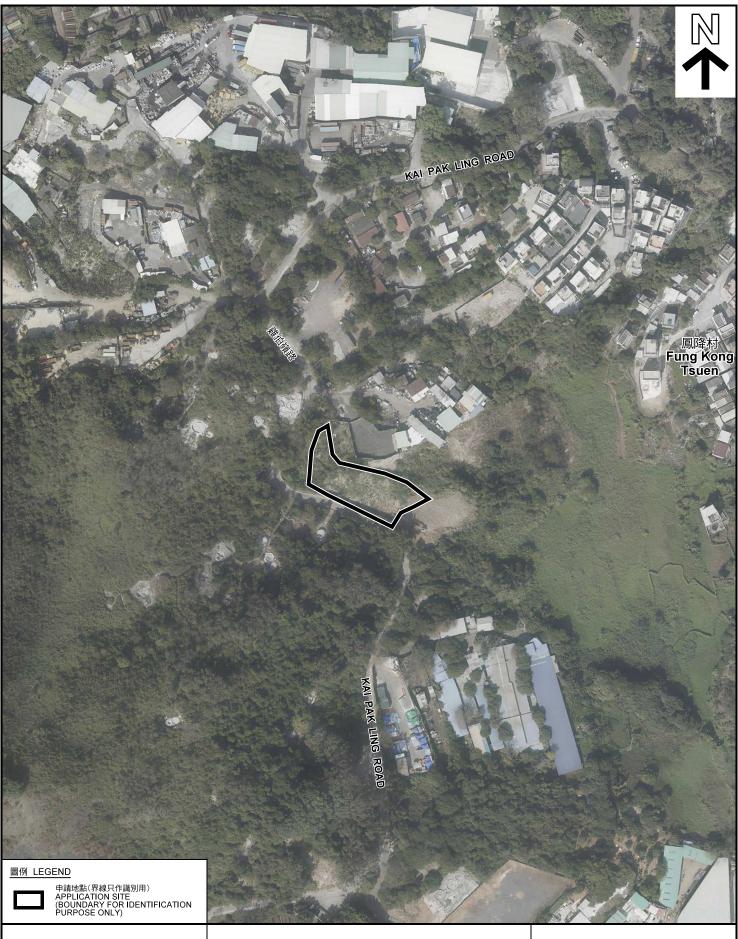

## 航攝照片 AERIAL PHOTO

擬講控士及填土工程,以作准許的農業用途(魚類培育設施) 元朗鳳降村雞伯嶺路丈量約份第125約地段第6號B分段(部分)、 丈量約份第128約地段第117號及第118號(部分)和毗連政府土地 PROPOSED EXCAVATION OF LAND AND FILLING OF LAND FOR PERMITTED AGRICULTURAL USE (FISH FARMING) LOT 6 S.B (PART) IN D.D.125, LOTS 117 AND 118 (PART) IN D.D.128, AND ADJOINING GOVERNMENT LAND, KAI PAK LING ROAD, FUNG KONG TSUEN, YUEN LONG

| 規 劃 署<br>PLANNING<br>DEPARTMEN1 | 2      |
|---------------------------------|--------|
| 參考編號<br>REFERENCE No.           | 圖 PLAN |

A-3

A/HSK/78

申請地點界線只作識別用 APPLICATION SITE BOUNDARY FOR IDENTIFICATION PURPOSE ONLY