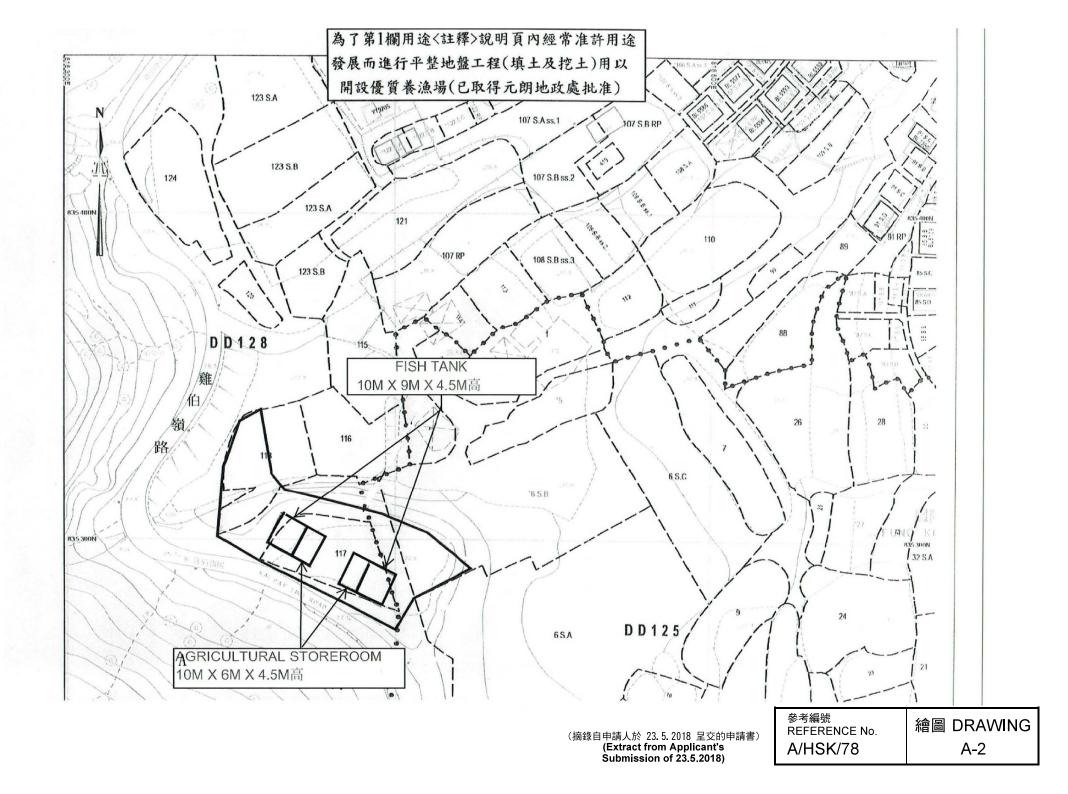

## 航攝照片 AERIAL PHOTO

擬講控士及填土工程,以作准許的農業用途(魚類培育設施) 元朗鳳降村雞伯嶺路丈量約份第125約地段第6號B分段(部分)、 丈量約份第128約地段第117號及第118號(部分)和毗連政府土地 PROPOSED EXCAVATION OF LAND AND FILLING OF LAND FOR PERMITTED AGRICULTURAL USE (FISH FARMING) LOT 6 S.B (PART) IN D.D.125, LOTS 117 AND 118 (PART) IN D.D.128, AND ADJOINING GOVERNMENT LAND, KAI PAK LING ROAD, FUNG KONG TSUEN, YUEN LONG