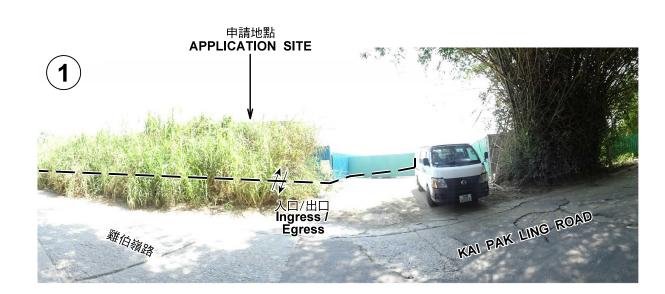

| 本圖於2018年6月28日擬備,所根據的<br>資料為攝於2018年6月1日的實地照片<br>PLAN PREPARED ON 28.6.2018<br>BASED ON SITE PHOTOS<br>TAKEN ON 1.6.2018 | 實地照片 SITE PHOTOS<br>擬講挖土及填土工程,以作准許的農業用途(魚類培育設施)<br>元期鳳降村雞伯嶺路丈量約份第125約地段第6號6分段(部分)、<br>丈量約份第128約地段第117號及第118號(部分)和毗連政府土地<br>PROPOSED EXCAVATION OF LAND AND FILLING OF LAND<br>FOR PERMITTED AGRICULTURAL USE (FISH FARMING)<br>LOT 6 S.B (PART) IN D.D.125, LOTS 117 AND 118 (PART) IN D.D.128,<br>AND ADJOINING GOVERNMENT LAND, KAI PAK LING ROAD,<br>FUNG KONG TSUEN, YUEN LONG | 規 劃 署<br>PLANNING<br>DEPARTMENT  | 2              |
|------------------------------------------------------------------------------------------------------------------------|------------------------------------------------------------------------------------------------------------------------------------------------------------------------------------------------------------------------------------------------------------------------------------------------------------------------------------------------------------------------------------|----------------------------------|----------------|
|                                                                                                                        |                                                                                                                                                                                                                                                                                                                                                                                    | 參考編號<br>REFERENCE №.<br>A/HSK/78 | 圖 PLAN<br>A-4a |