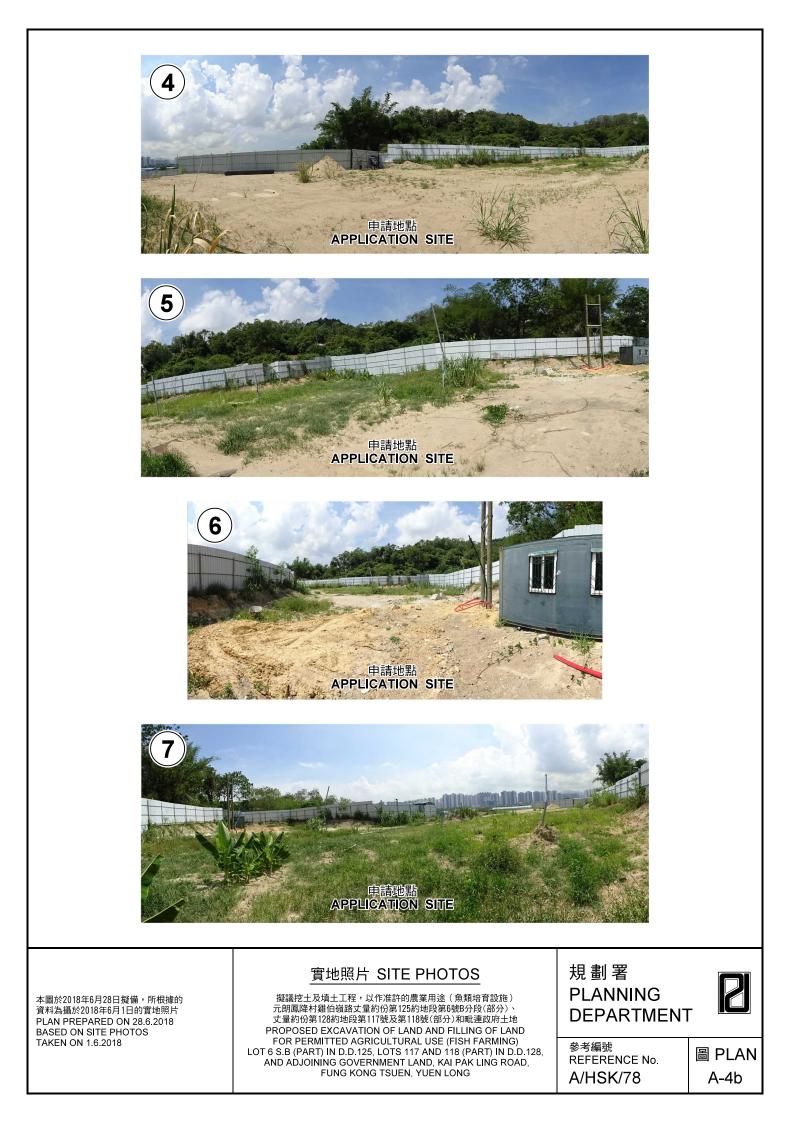

| 本圖於2018年6月28日擬備,所根據的<br>資料為攝於2018年6月1日的實地照片<br>PLAN PREPARED ON 28.6.2018<br>BASED ON SITE PHOTOS<br>TAKEN ON 1.6.2018 | 實地照片 SITE PHOTOS<br>擬講挖土及填土工程,以作准許的農業用途(魚類培育設施)<br>元期鳳降村雞伯嶺路丈量約份第125約地段第6號6分段(部分)、<br>丈量約份第128約地段第117號及第118號(部分)和毗連政府土地<br>PROPOSED EXCAVATION OF LAND AND FILLING OF LAND<br>FOR PERMITTED AGRICULTURAL USE (FISH FARMING)<br>LOT 6 S.B (PART) IN D.D.125, LOTS 117 AND 118 (PART) IN D.D.128,<br>AND ADJOINING GOVERNMENT LAND, KAI PAK LING ROAD,<br>FUNG KONG TSUEN, YUEN LONG | 規 劃 署<br>PLANNING<br>DEPARTMENT  | 2              |
|------------------------------------------------------------------------------------------------------------------------|------------------------------------------------------------------------------------------------------------------------------------------------------------------------------------------------------------------------------------------------------------------------------------------------------------------------------------------------------------------------------------|----------------------------------|----------------|
|                                                                                                                        |                                                                                                                                                                                                                                                                                                                                                                                    | 參考編號<br>REFERENCE №.<br>A/HSK/78 | 圖 PLAN<br>A-4a |