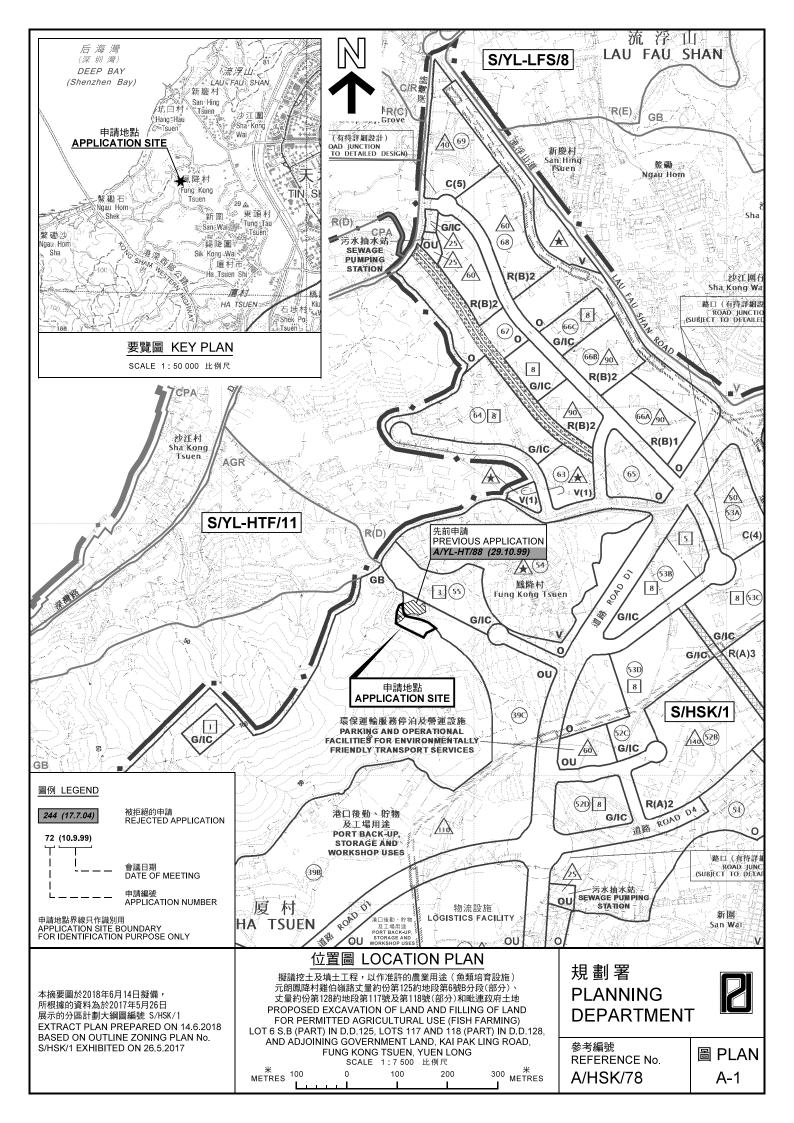

## 航攝照片 AERIAL PHOTO

擬講控士及填土工程,以作准許的農業用途(魚類培育設施) 元朗鳳降村雞伯嶺路丈量約份第125約地段第6號B分段(部分)、 丈量約份第128約地段第117號及第118號(部分)和毗連政府土地 PROPOSED EXCAVATION OF LAND AND FILLING OF LAND FOR PERMITTED AGRICULTURAL USE (FISH FARMING) LOT 6 S.B (PART) IN D.D.125, LOTS 117 AND 118 (PART) IN D.D.128, AND ADJOINING GOVERNMENT LAND, KAI PAK LING ROAD, FUNG KONG TSUEN, YUEN LONG