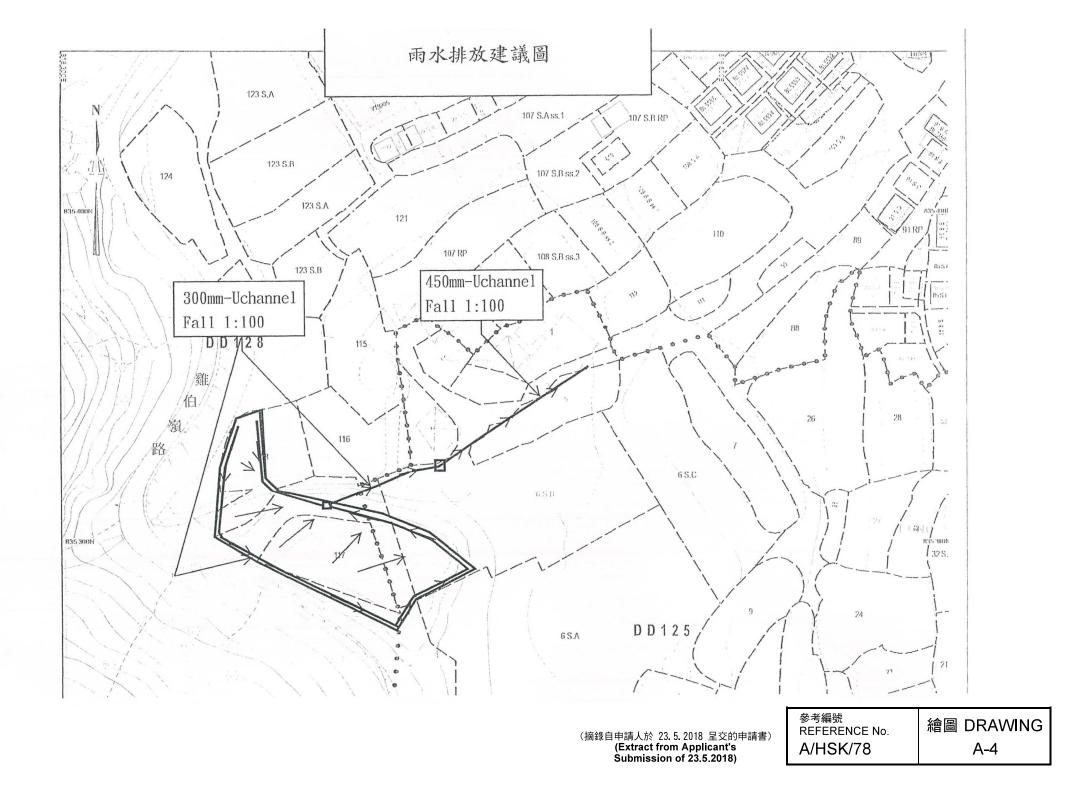

## 航攝照片 AERIAL PHOTO

擬講控士及填土工程,以作准許的農業用途(魚類培育設施) 元朗鳳降村雞伯嶺路丈量約份第125約地段第6號B分段(部分)、 丈量約份第128約地段第117號及第118號(部分)和毗連政府土地 PROPOSED EXCAVATION OF LAND AND FILLING OF LAND FOR PERMITTED AGRICULTURAL USE (FISH FARMING) LOT 6 S.B (PART) IN D.D.125, LOTS 117 AND 118 (PART) IN D.D.128, AND ADJOINING GOVERNMENT LAND, KAI PAK LING ROAD, FUNG KONG TSUEN, YUEN LONG