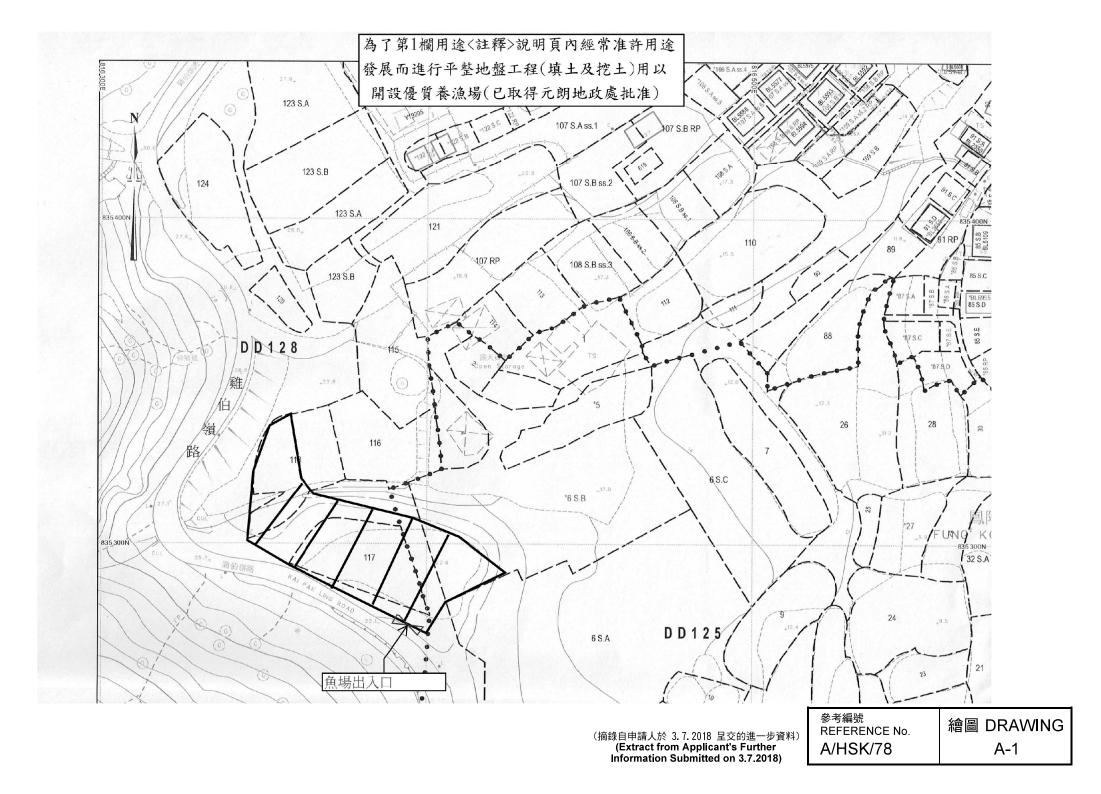

## 航攝照片 AERIAL PHOTO

擬講控士及填土工程,以作准許的農業用途(魚類培育設施) 元朗鳳降村雞伯嶺路丈量約份第125約地段第6號B分段(部分)、 丈量約份第128約地段第117號及第118號(部分)和毗連政府土地 PROPOSED EXCAVATION OF LAND AND FILLING OF LAND FOR PERMITTED AGRICULTURAL USE (FISH FARMING) LOT 6 S.B (PART) IN D.D.125, LOTS 117 AND 118 (PART) IN D.D.128, AND ADJOINING GOVERNMENT LAND, KAI PAK LING ROAD, FUNG KONG TSUEN, YUEN LONG