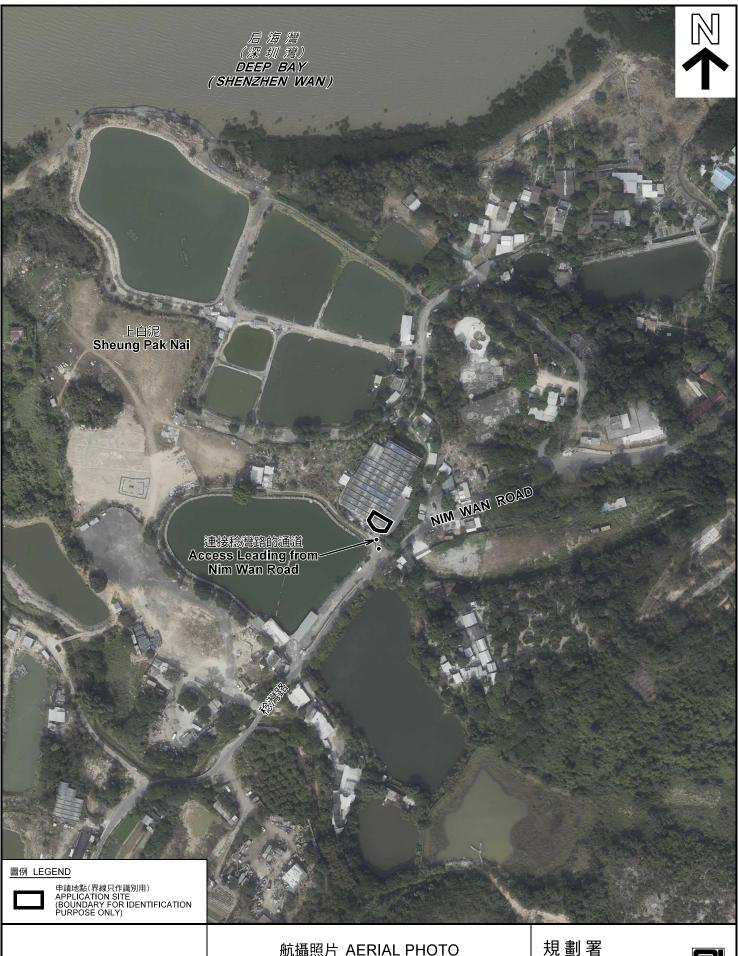

(摘錄自申請人於 14. 4. 2020 星交的進一步資料) (Extract from Applicant's Further Information Submitted on 14.4.2020) 參考編號 REFERENCE No. A/YL-PN/60

繪圖 DRAWING A-3

本摘要圖於2020年4月6日擬備,所根據 的資料為地政總署於2018年1月3日拍得 的航攝照片編號 E032747C EXTRACT PLAN PREPARED ON 6.4.2020 BASED ON AERIAL PHOTO No. E032747C TAKEN ON 3.1.2018 BY LANDS DEPARTMENT

## 航攝照片 AERIAL PHOTO

擬議私人發展計劃的公用設施裝置(電力變壓站)用途及挖土新界元朗上白泥丈量約份第135約地段第10號(部分)PROPOSED UTILITY INSTALLATION FOR PRIVATE PROJECT (ELECTRICITY TRANSFORMER ROOM) USE AND EXCAVATION OF LAND LOTS 10 (PART) IN D.D.135, SHEUNG PAK NAI, YUEN LONG, NEW TERRITORIES