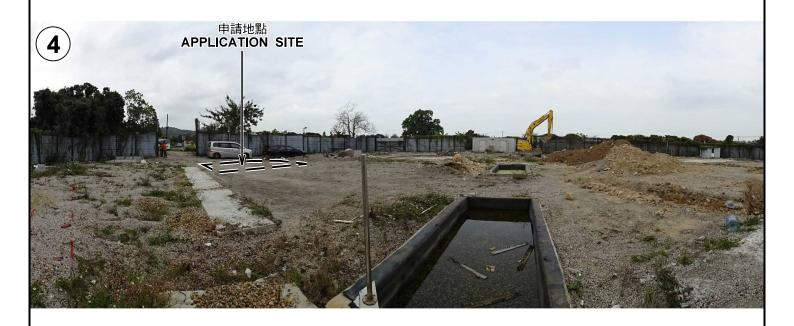

## 規劃署 PLANNING DEPARTMENT

參考編號 REFERENCE No. A/YL-PN/60

圖 PLAN A-4a

申請地點界線只作識別用 APPLICATION SITE BOUNDARY FOR IDENTIFICATION PURPOSE ONLY

本圖於2020年4月6日擬備,所根據的 資料為攝於2020年3月3日的實地照片 PLAN PREPARED ON 6.4.2020 BASED ON SITE PHOTOS TAKEN ON 3.3.2020

### 實地照片 SITE PHOTOS

擬議私人發展計劃的公用設施裝置(電力變壓站)用途及挖土新界元朗上白泥丈量約份第135約地段第10號(部分)PROPOSED UTILITY INSTALLATION FOR PRIVATE PROJECT (ELECTRICITY TRANSFORMER ROOM) USE AND EXCAVATION OF LAND LOTS 10 (PART) IN D.D.135, SHEUNG PAK NAI, YUEN LONG, NEW TERRITORIES