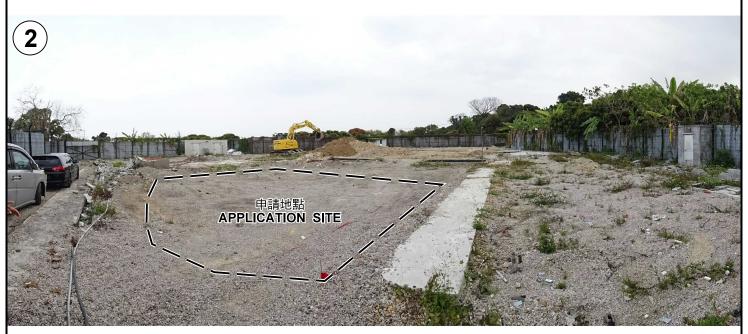

# **PLANNING DEPARTMENT**

參考編號 REFERENCE No. A/YL-PN/60

申請地點界線只作識別用 APPLICATION SITE BOUNDARY FOR IDENTIFICATION PURPOSE ONLY

本圖於2020年4月6日擬備,所根據的 資料為攝於2020年3月3日的實地照片 PLAN PREPARED ON 6.4.2020 BASED ON SITE PHOTOS TAKEN ON 3.3.2020

### 實地照片 SITE PHOTOS

擬議私人發展計劃的公用設施裝置(電力變壓站)用途及挖土新界元朗上白泥丈量約份第135約地段第10號(部分)PROPOSED UTILITY INSTALLATION FOR PRIVATE PROJECT (ELECTRICITY TRANSFORMER ROOM) USE AND EXCAVATION OF LAND LOTS 10 (PART) IN D.D.135, SHEUNG PAK NAI, YUEN LONG, NEW TERRITORIES