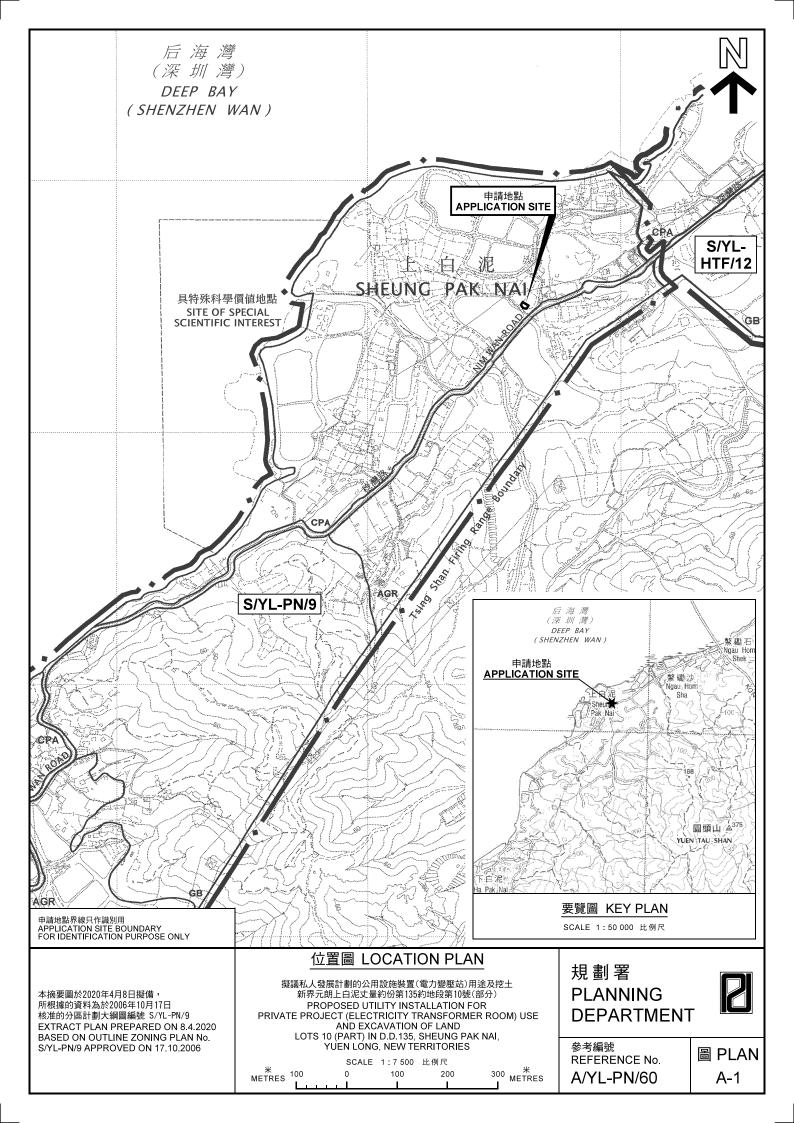

(摘錄自申請人於 14. 4. 2020 星交的進一步資料) (Extract from Applicant's Further Information Submitted on 14.4.2020) 參考編號 REFERENCE No. A/YL-PN/60

繪圖 DRAWING A-3







本摘要圖於2020年4月6日擬備,所根據 的資料為地政總署於2018年1月3日拍得 的航攝照片編號 E032747C EXTRACT PLAN PREPARED ON 6.4.2020 BASED ON AERIAL PHOTO No. E032747C TAKEN ON 3.1.2018 BY LANDS DEPARTMENT

## 航攝照片 AERIAL PHOTO

擬議私人發展計劃的公用設施裝置(電力變壓站)用途及挖土新界元朗上白泥丈量約份第135約地段第10號(部分)PROPOSED UTILITY INSTALLATION FOR PRIVATE PROJECT (ELECTRICITY TRANSFORMER ROOM) USE AND EXCAVATION OF LAND LOTS 10 (PART) IN D.D.135, SHEUNG PAK NAI, YUEN LONG, NEW TERRITORIES

# **PLANNING DEPARTMENT**



參考編號 REFERENCE No. A/YL-PN/60









申請地點界線只作識別用 APPLICATION SITE BOUNDARY FOR IDENTIFICATION PURPOSE ONLY

本圖於2020年4月6日擬備,所根據的 資料為攝於2020年3月3日的實地照片 PLAN PREPARED ON 6.4.2020 BASED ON SITE PHOTOS TAKEN ON 3.3.2020

### 實地照片 SITE PHOTOS

擬議私人發展計劃的公用設施裝置(電力變壓站)用途及挖土新界元朗上白泥丈量約份第135約地段第10號(部分)PROPOSED UTILITY INSTALLATION FOR PRIVATE PROJECT (EL