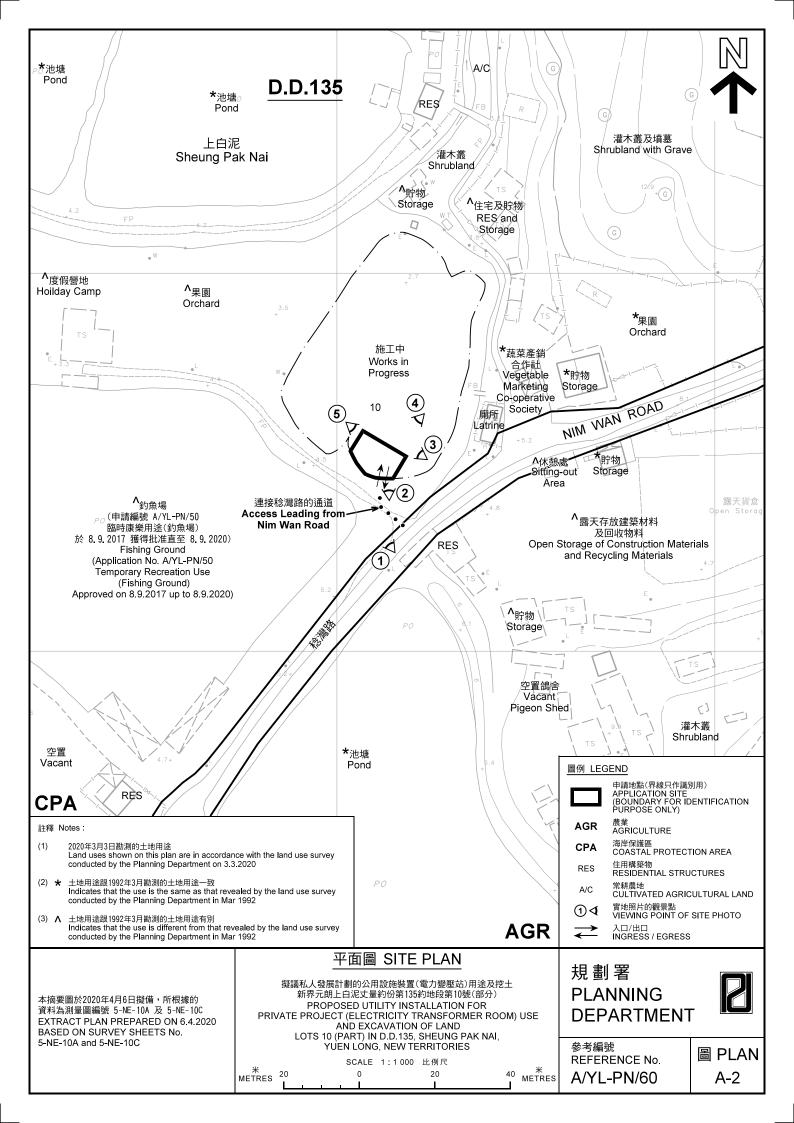

# **PLANNING DEPARTMENT**

參考編號 REFERENCE No. A/YL-PN/60

申請地點界線只作識別用 APPLICATION SITE BOUNDARY FOR IDENTIFICATION PURPOSE ONLY

本圖於2020年4月6日擬備,所根據的 資料為攝於2020年3月3日的實地照片 PLAN PREPARED ON 6.4.2020 BASED ON SITE PHOTOS TAKEN ON 3.3.2020

### 實地照片 SITE PHOTOS

擬議私人發展計劃的公用設施裝置(電力變壓站)用途及挖土新界元朗上白泥丈量約份第135約地段第10號(部分)PROPOSED UTILITY INSTALLATION FOR PRIVATE PROJECT (ELECTRICITY TRANSFORMER ROOM) USE AND EXCAVATION OF LAND LOTS 10 (PART) IN D.D.135, SHEUNG PAK NAI, YUEN LONG, NEW TERRITORIES