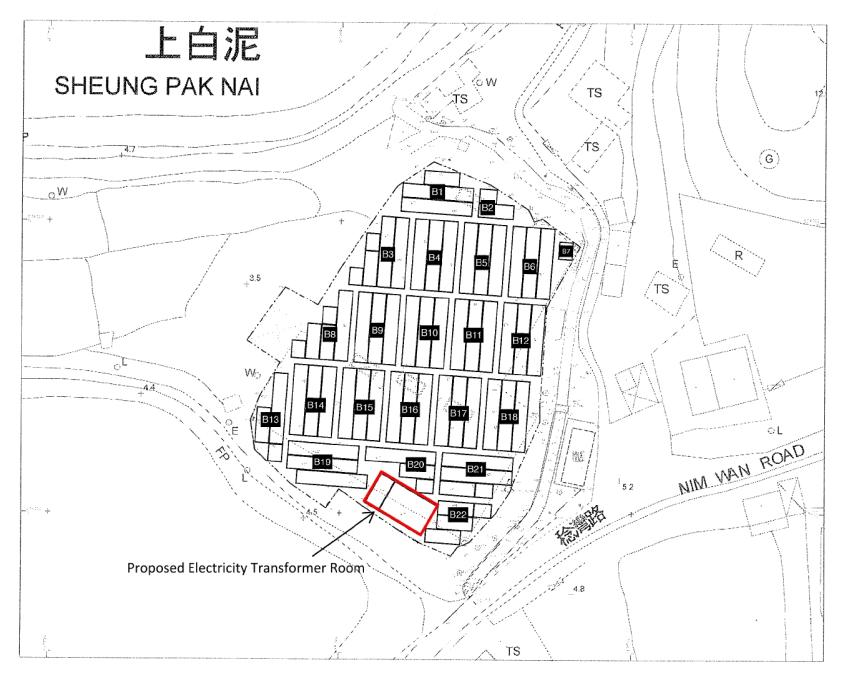

## 規劃署 PLANNING DEPARTMENT

參考編號 REFERENCE No. A/YL-PN/60

圖 PLAN A-4a

申請地點界線只作識別用 APPLICATION SITE BOUNDARY FOR IDENTIFICATION PURPOSE ONLY

本圖於2020年4月6日擬備,所根據的 資料為攝於2020年3月3日的實地照片 PLAN PREPARED ON 6.4.2020 BASED ON SITE PHOTOS TAKEN ON 3.3.2020

### 實地照片 SITE PHOTOS

擬議私人發展計劃的公用設施裝置(電力變壓站)用途及挖土新界元朗上白泥丈量約份第135約地段第10號(部分)PROPOSED UTILITY INSTALLATION FOR PRIVATE PROJECT (ELECTRICITY TRANSFORMER ROOM) USE AND EXCAVATION OF LAND LOTS 10 (PART) IN D.D.135, SHEUNG PAK NAI, YUEN LONG, NEW TERRITORIES