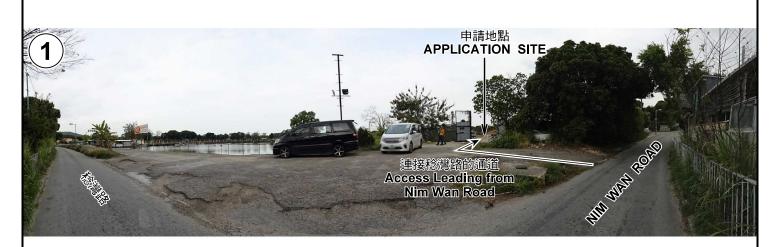

## 規劃署 PLANNING DEPARTMENT

參考編號 REFERENCE No. A/YL-PN/60

圖 PLAN A-4a

申請地點界線只作識別用 APPLICATION SITE BOUNDARY FOR IDENTIFICATION PURPOSE ONLY

本圖於2020年4月6日擬備,所根據的 資料為攝於2020年3月3日的實地照片 PLAN PREPARED ON 6.4.2020 BASED ON SITE PHOTOS TAKEN ON 3.3.2020

### 實地照片 SITE PHOTOS

擬議私人發展計劃的公用設施裝置(電力變壓站)用途及挖土新界元朗上白泥丈量約份第135約地段第10號(部分)PROPOSED UTILITY INSTALLATION FOR PRIVATE PROJECT (ELECTRICITY TRANSFORMER ROOM) USE AND EXCAVATION OF LAND LOTS 10 (PART) IN D.D.135, SHEUNG PAK NAI, YUEN LONG, NEW TERRITORIES