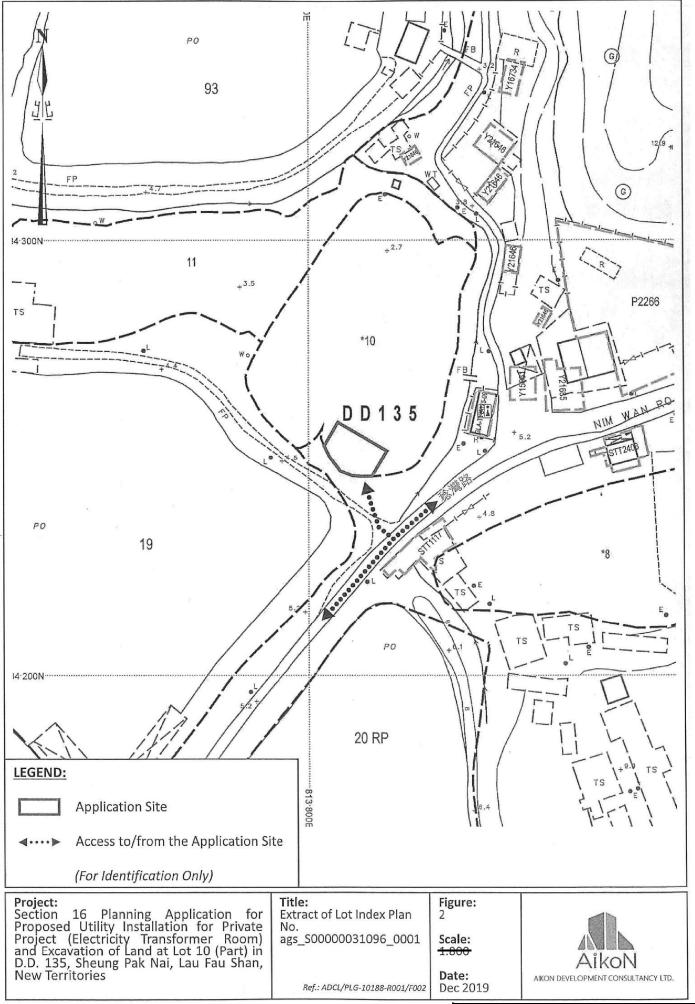

(摘錄自申請人於 14. 4. 2020 星交的進一步資料) (Extract from Applicant's Further Information Submitted on 14.4.2020) 參考編號 REFERENCE No. A/YL-PN/60

繪圖 DRAWING A-3

本摘要圖於2020年4月6日擬備,所根據 的資料為地政總署於2018年1月3日拍得 的航攝照片編號 E032747C EXTRACT PLAN PREPARED ON 6.4.2020 BASED ON AERIAL PHOTO No. E032747C TAKEN ON 3.1.2018 BY LANDS DEPARTMENT

## 航攝照片 AERIAL PHOTO

擬議私人發展計劃的公用設施裝置(電力變壓站)用途及挖土新界元朗上白泥丈量約份第135約地段第10號(部分)PROPOSED UTILITY INSTALLATION FOR PRIVATE PROJECT (ELECTRICITY TRANSFORMER ROOM) USE AND EXCAVATION OF LAND LOTS 10 (PART) IN D.D.135, SHEUNG PAK NAI, YUEN LONG, NEW TERRITORIES