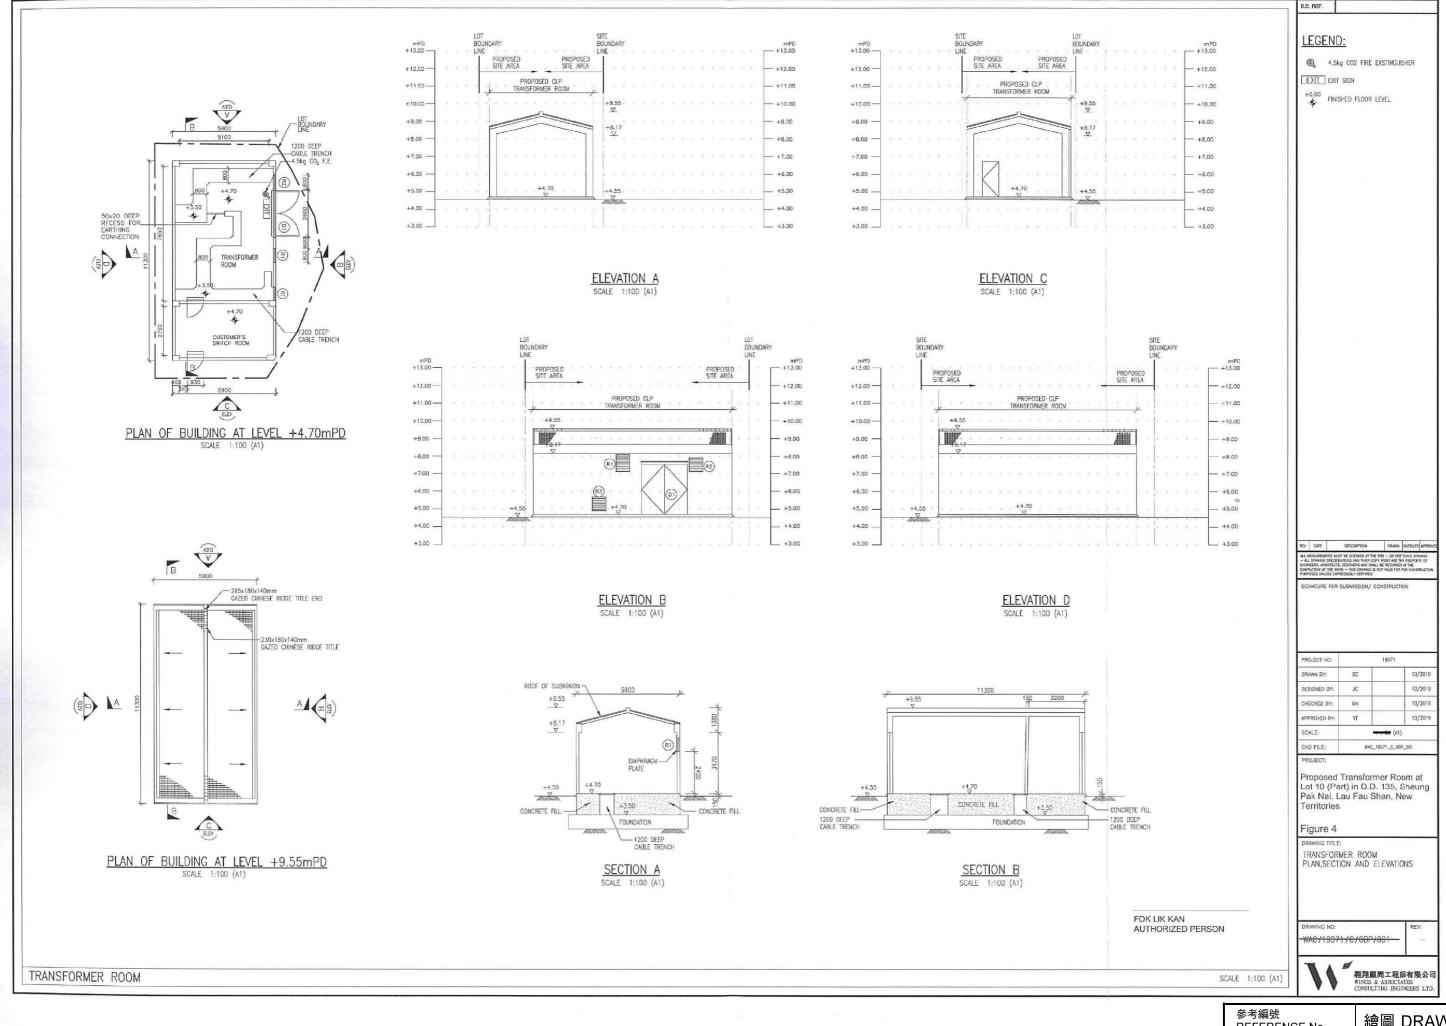

# **PLANNING DEPARTMENT**

參考編號 REFERENCE No. A/YL-PN/60

申請地點界線只作識別用 APPLICATION SITE BOUNDARY FOR IDENTIFICATION PURPOSE ONLY

本圖於2020年4月6日擬備,所根據的 資料為攝於2020年3月3日的實地照片 PLAN PREPARED ON 6.4.2020 BASED ON SITE PHOTOS TAKEN ON 3.3.2020

### 實地照片 SITE PHOTOS

擬議私人發展計劃的公用設施裝置(電力變壓站)用途及挖土新界元朗上白泥丈量約份第135約地段第10號(部分)PROPOSED UTILITY INSTALLATION FOR PRIVATE PROJECT (ELECTRICITY TRANSFORMER ROOM) USE AND EXCAVATION OF LAND LOTS 10 (PART) IN D.D.135, SHEUNG PAK NAI, YUEN LONG, NEW TERRITORIES