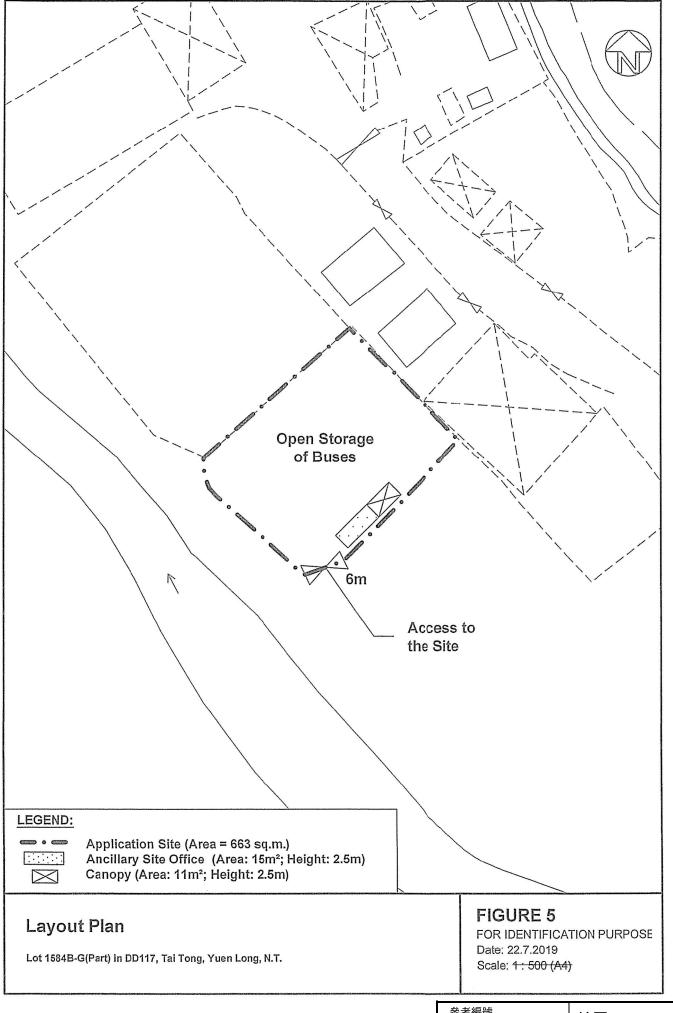

(摘錄自申請人於 22. 8. 2019 星交的申請書) (Extract from Applicant's Submission of 22.8.2019) 參考編號 REFERENCE No. A/YL-TT/481

繪圖 DRAWING A-1





# Landscape Plan

Lot 1584B-G(Part) in DD117, Tai Tong, Yuen Long, N.T.

#### FIGURE 6

FOR IDENTIFICATION PURPOSE

Date: 22.7.2019 Scale: 1:500 (A4)

參考編號 REFERENCE No. A/YL-TT/481

繪圖 DRAWING A-3







本摘要圖於2019年10月8日擬備,所根據 的資料為地政總署於2018年3月22日拍得 的航攝照片編號 E036794C EXTRACT PLAN PREPARED ON 8.10.2019 BASED ON AERIAL PHOTO NO. E036794C TAKEN ON 22.3.2018 BY LANDS DEPARTMENT

#### 航攝照片 AERIAL PHOTO

臨時露天存放二手巴士(為期3年) 元朗大棠丈量約份第117約地段第1584號B-G(部分) TEMPORARY OPEN STORAGE OF USED BUS FOR A PERIOD OF 3 YEARS LOT 1584 B-G (PART) IN D.D.117, TAI TONG, YUEN LONG

# 規劃署 PLANNING DEPARTMENT



參考編號 REFERENCE No. A/YL-TT/481











本圖於2019年9月27日擬備,所根據的 資料為攝於2019年9月19日的實地照片 PLAN PREPARED ON 27.9.2019 BASED ON SITE PHOTOS TAKEN ON 19.9.2019

#### 實地照片 SITE PHOTOS

臨時露天存放二手巴士(為期3年) 元朗大棠丈量約份第117約地段第1