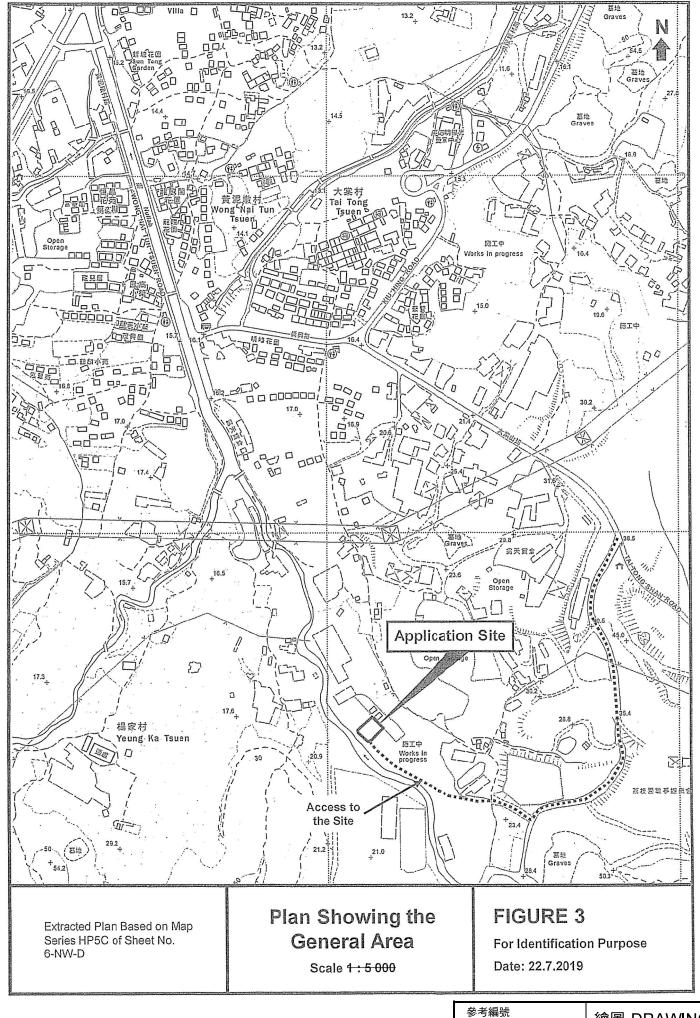

(摘錄自申請人於 22. 8. 2019 星交的申請書) (Extract from Applicant's Submission of 22.8.2019) 參考編號 REFERENCE No. A/YL-TT/481

繪圖 DRAWING A-1





# Landscape Plan

Lot 1584B-G(Part) in DD117, Tai Tong, Yuen Long, N.T.

#### FIGURE 6

FOR IDENTIFICATION PURPOSE

Date: 22.7.2019 Scale: 1:500 (A4)

參考編號 REFERENCE No. A/YL-TT/481

繪圖 DRAWING A-3







本摘要圖於2019年10月8日擬備,所根據 的資料為地政總署於2018年3月22日拍得 的航攝照片編號 E036794C EXTRACT PLAN PREPARED ON 8.10.2019 BASED ON AERIAL PHOTO NO. E036794C TAKEN ON 22.3.2018 BY LANDS DEPARTMENT

#### 航攝照片 AERIAL PHOTO

臨時露天存放二手巴士(為期3年) 元朗大棠丈量約份第117約地段第1584號B-G(部分) TEMPORARY OPEN STORAGE OF USED BUS FOR A PERIOD OF 3 YEARS LOT 1584 B-G (PART) IN D.D.117, TAI TONG, YUEN LONG

# 規劃署 PLANNING DEPARTMENT



參考編號 REFERENCE No. A/YL-TT/481











本圖於2019年9月27日擬備,所根據的 資料為攝於2019年9月19日的