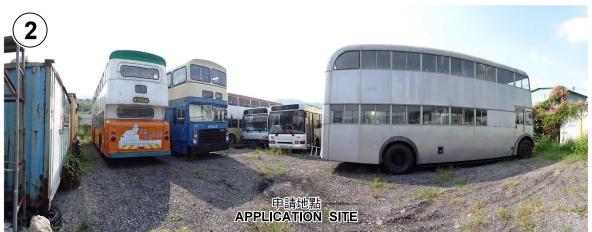

# 規劃署 PLANNING DEPARTMENT

參考編號 REFERENCE No. A/YL-TT/481

本圖於2019年9月27日擬備,所根據的 資料為攝於2019年9月19日的實地照片 PLAN PREPARED ON 27.9.2019 BASED ON SITE PHOTOS TAKEN ON 19.9.2019

#### 實地照片 SITE PHOTOS

臨時露天存放二手巴士(為期3年) 元朗大棠丈量約份第117約地段第1584號B-G(部分) TEMPORARY OPEN STORAGE OF USED BUS FOR A PERIOD OF 3 YEARS LOT 1584 B-G (PART) IN D.D.117, TAI TONG, YUEN LONG