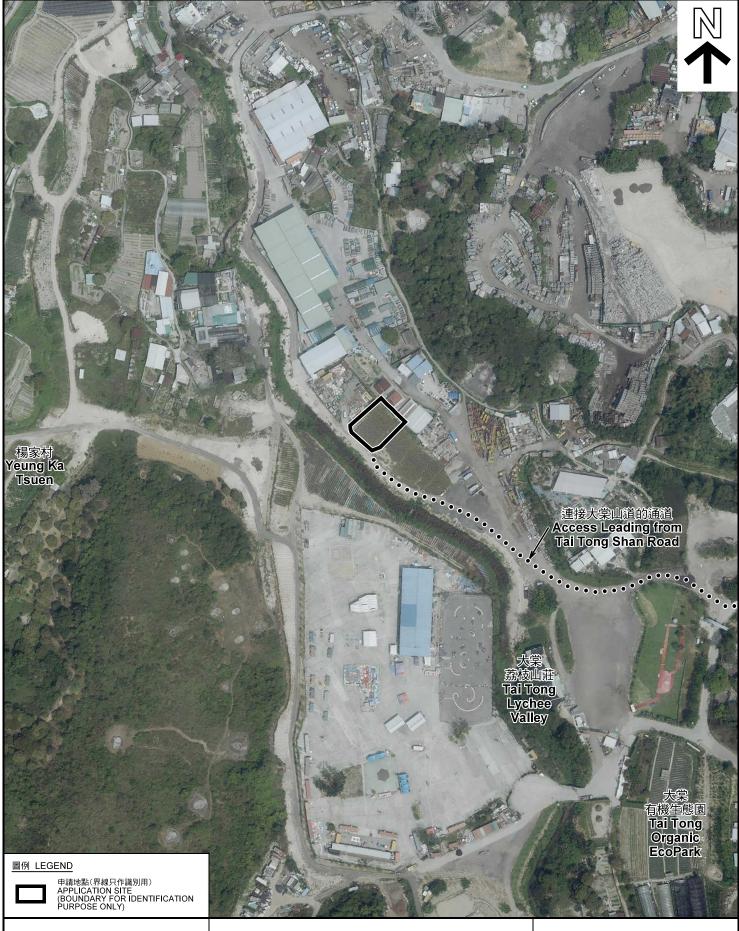

#### FIGURE 6

FOR IDENTIFICATION PURPOSE

Date: 22.7.2019 Scale: 1:500 (A4)

參考編號 REFERENCE No. A/YL-TT/481

繪圖 DRAWING A-3

本摘要圖於2019年10月8日擬備,所根據 的資料為地政總署於2018年3月22日拍得 的航攝照片編號 E036794C EXTRACT PLAN PREPARED ON 8.10.2019 BASED ON AERIAL PHOTO NO. E036794C TAKEN ON 22.3.2018 BY LANDS DEPARTMENT

#### 航攝照片 AERIAL PHOTO

臨時露天存放二手巴士(為期3年) 元朗大棠丈量約份第117約地段第1584號B-G(部分) TEMPORARY OPEN STORAGE OF USED BUS FOR A PERIOD OF 3 YEARS LOT 1584 B-G (PART) IN D.D.117, TAI TONG, YUEN LONG