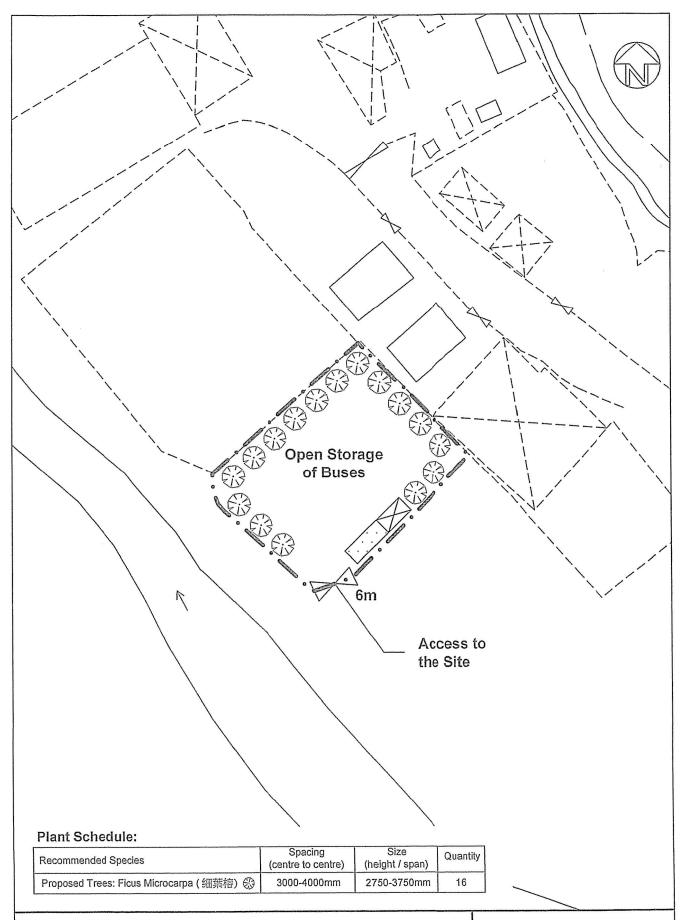

# Landscape Plan

Lot 1584B-G(Part) in DD117, Tai Tong, Yuen Long, N.T.

#### FIGURE 6

FOR IDENTIFICATION PURPOSE

Date: 22.7.2019 Scale: 1:500 (A4)

參考編號 REFERENCE No. A/YL-TT/481

繪圖 DRAWING A-3

本摘要圖於2019年10月8日擬備,所根據 的資料為地政總署於2018年3月22日拍得 的航攝照片編號 E036794C EXTRACT PLAN PREPARED ON 8.10.2019 BASED ON AERIAL PHOTO NO. E036794C TAKEN ON 22.3.2018 BY LANDS DEPARTMENT