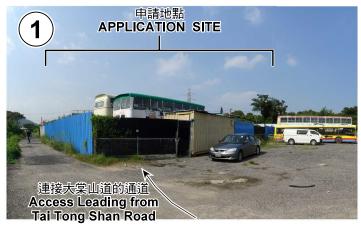

# 規劃署 PLANNING DEPARTMENT

參考編號 REFERENCE No. A/YL-TT/481

本圖於2019年9月27日擬備,所根據的 資料為攝於2019年9月19日的實地照片 PLAN PREPARED ON 27.9.2019 BASED ON SITE PHOTOS TAKEN ON 19.9.2019

#### 實地照片 SITE PHOTOS

臨時露天存放二手巴士(為期3年) 元朗大棠丈量約份第117約地段第1584號B-G(部分) TEMPORARY OPEN STORAGE OF USED BUS FOR A PERIOD OF 3 YEARS LOT 1584 B-G (PART) IN D.D.117, TAI TONG, YUEN LONG