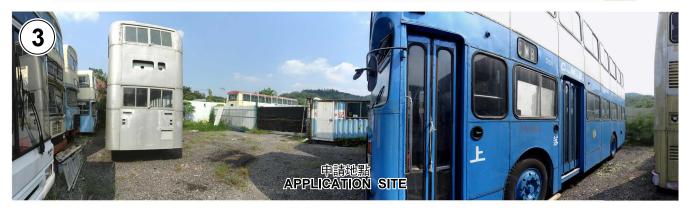

# 規劃署 PLANNING DEPARTMENT

參考編號 REFERENCE No. A/YL-TT/481

本圖於2019年9月27日擬備,所根據的 資料為攝於2019年9月19日的實地照片 PLAN PREPARED ON 27.9.2019 BASED ON SITE PHOTOS TAKEN ON 19.9.2019

#### 實地照片 SITE PHOTOS

臨時露天存放二手巴士(為期3年) 元朗大棠丈量約份第117約地段第1584號B-G(部分) TEMPORARY OPEN STORAGE OF USED BUS FOR A PERIOD OF 3 YEARS LOT 1584 B-G (PART) IN D.D.117, TAI TONG, YUEN LONG

### 規劃署 PLANNING DEPARTMENT

參考編號 REFERENCE No. A/YL-TT/481