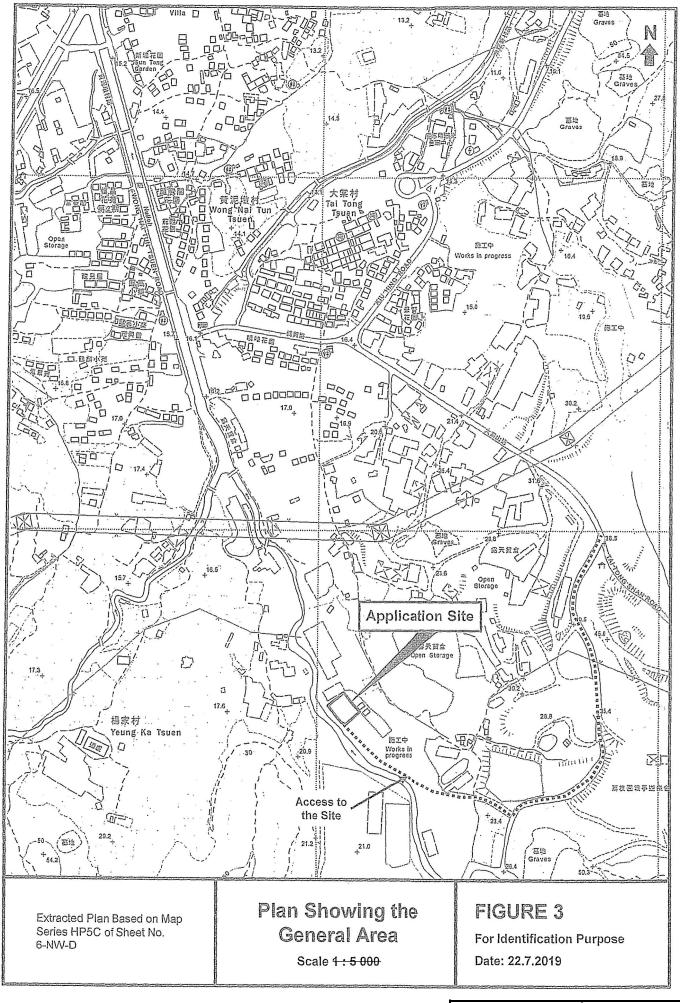

## Landscape Plan

Lot 1584B-G(Part) and Adjoining Government Land in DD117, Tai Tong, Yuen Long, N.T.

#### FIGURE 6

FOR IDENTIFICATION PURPOSE

Date: 22.7.2019 Scale: 1:500 (A4)

參考編號 REFERENCE No. A/YL-TT/482

繪圖 DRAWING A-3







本摘要圖於2019年10月8日擬備,所根據 的資料為地政總署於2018年3月22日拍得 的航攝照片編號 E036794C EXTRACT PLAN PREPARED ON 8.10.2019 BASED ON AERIAL PHOTO NO. E036794C TAKEN ON 22.3.2018 BY LANDS DEPARTMENT

#### 航攝照片 AERIAL PHOTO

臨時露天存放建築材料連附屬貨倉(為期3年) 元朗大棠丈量約份第117約 地段第1584號B-G(部分)和毗連政府土地 TEMPORARY OPEN STORAGE OF CONSTRUCTION MATERIALS WITH ANCILLARY WAREHOUSE FOR A PERIOD OF 3 YEARS LOT 1584 B-G (PART) IN D.D.117 AND ADJOINING GOVERNMENT LAND, TAI TONG, YUEN LONG

## 規劃署 PLANNING DEPARTMENT



參考編號 REFERENCE No. A/YL-TT/482







本圖於2019年9月27日擬備·所根據的 資料為攝於2019年9月19日的實地照片 PLAN PREPARED