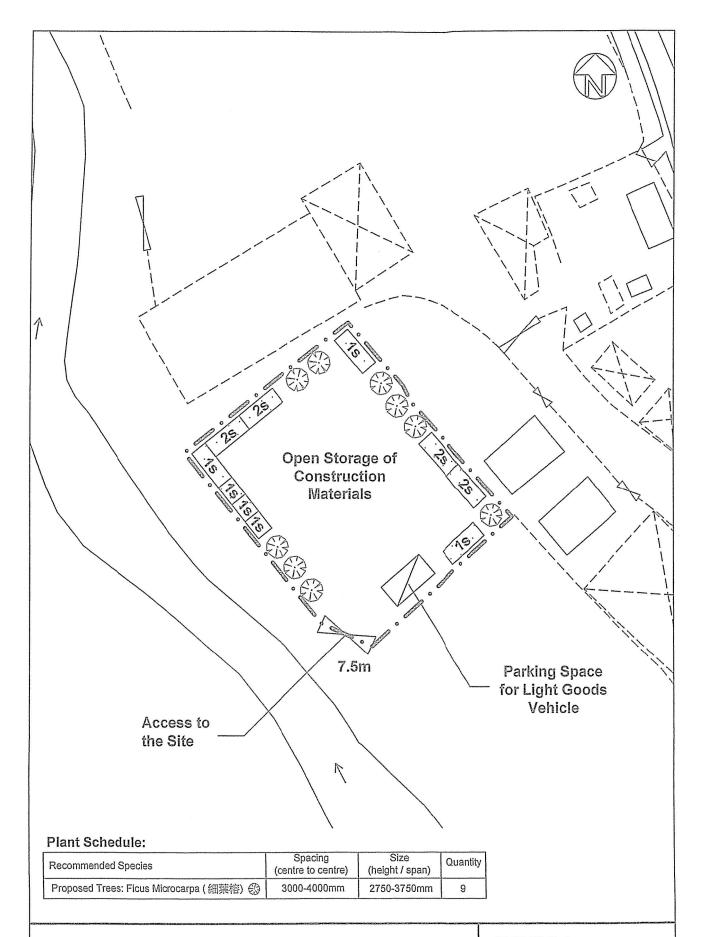

## Landscape Plan

Lot 1584B-G(Part) and Adjoining Government Land in DD117, Tai Tong, Yuen Long, N.T.

#### FIGURE 6

FOR IDENTIFICATION PURPOSE

Date: 22.7.2019 Scale: 1:500 (A4)

參考編號 REFERENCE No. A/YL-TT/482

繪圖 DRAWING A-3







本摘要圖於2019年10月8日擬備,所根據 的資料為地政總署於2018年3月22日拍得 的航攝照片編號 E036794C EXTRACT PLAN PREPARED ON 8.10.2019 BASED ON AERIAL PHOTO NO. E036794C TAKEN ON 22.3.2018 BY LANDS DEPARTMENT

#### 航攝照片 AERIAL PHOTO

臨時露天存放建築材料連附屬貨倉(為期3年) 元朗大棠丈量約份第117約 地段第1584號B-G(部分)和毗連政府土地 TEMPORARY OPEN STORAGE OF CONSTRUCTION MATERIALS WITH ANCILLARY WAREHOUSE FOR A PERIOD OF 3 YEARS LOT 1584 B-G (PART) IN D.D.117 AND ADJOINING GOVERNMENT LAND, TAI TONG, YUEN LONG

## 規劃署 PLANNING DEPARTMENT



參考編號 REFERENCE No. A/YL-TT/482







本圖於2019年9月27日擬備·所根據的 資料為攝於2019年9月19日的實地照片 PLAN PREPARED ON