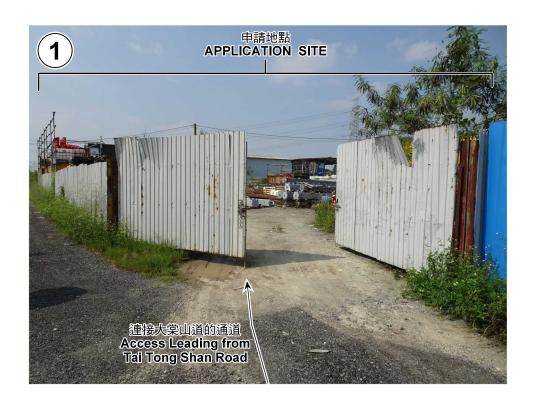

## 規劃署 PLANNING DEPARTMENT

參考編號 REFERENCE No. A/YL-TT/482

本圖於2019年9月27日擬備·所根據的 資料為攝於2019年9月19日的實地照片 PLAN PREPARED ON 27.9.2019 BASED ON SITE PHOTOS TAKEN ON 19.9.2019

### 實地照片 SITE PHOTOS

臨時露天存放建築材料連附屬貨倉(為期3年) 元朗大棠丈量約份第117約 地段第1584號B-G(部分)和毗連政府土地 TEMPORARY OPEN STORAGE OF CONSTRUCTION MATERIALS WITH ANCILLARY WAREHOUSE FOR A PERIOD OF 3 YEARS LOT 1584 B-G (PART) IN D.D.117 AND ADJOINING GOVERNMENT LAND, TAI TONG, YUEN LONG