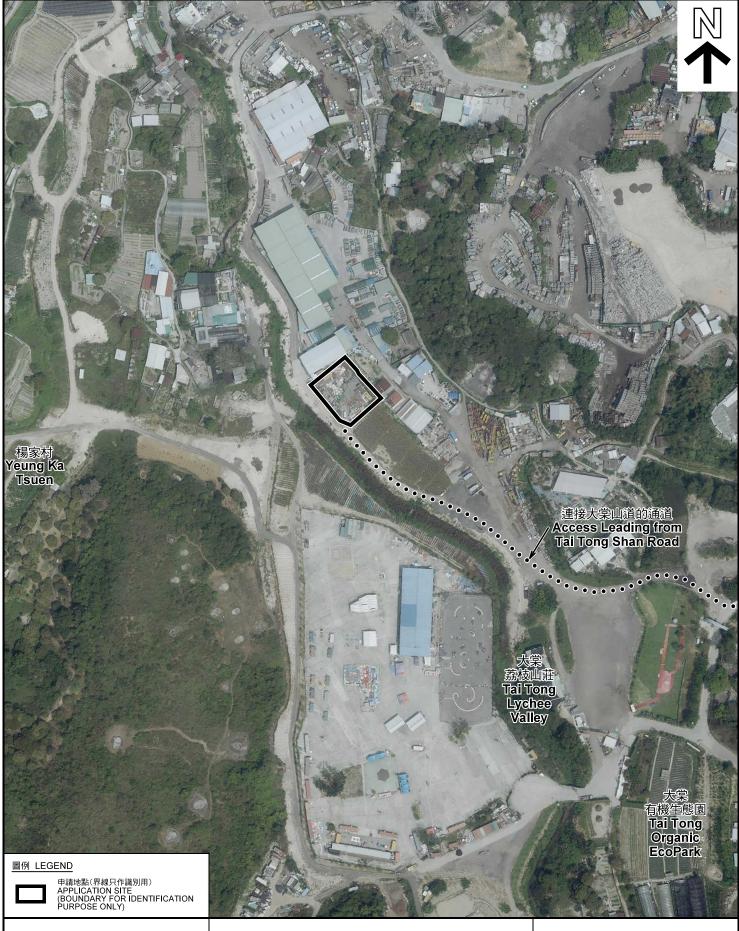

#### 航攝照片 AERIAL PHOTO

臨時露天存放建築材料連附屬貨倉(為期3年) 元朗大棠丈量約份第117約 地段第1584號B-G(部分)和毗連政府土地 TEMPORARY OPEN STORAGE OF CONSTRUCTION MATERIALS WITH ANCILLARY WAREHOUSE FOR A PERIOD OF 3 YEARS LOT 1584 B-G (PART) IN D.D.117 AND ADJOINING GOVERNMENT LAND, TAI TONG, YUEN LONG