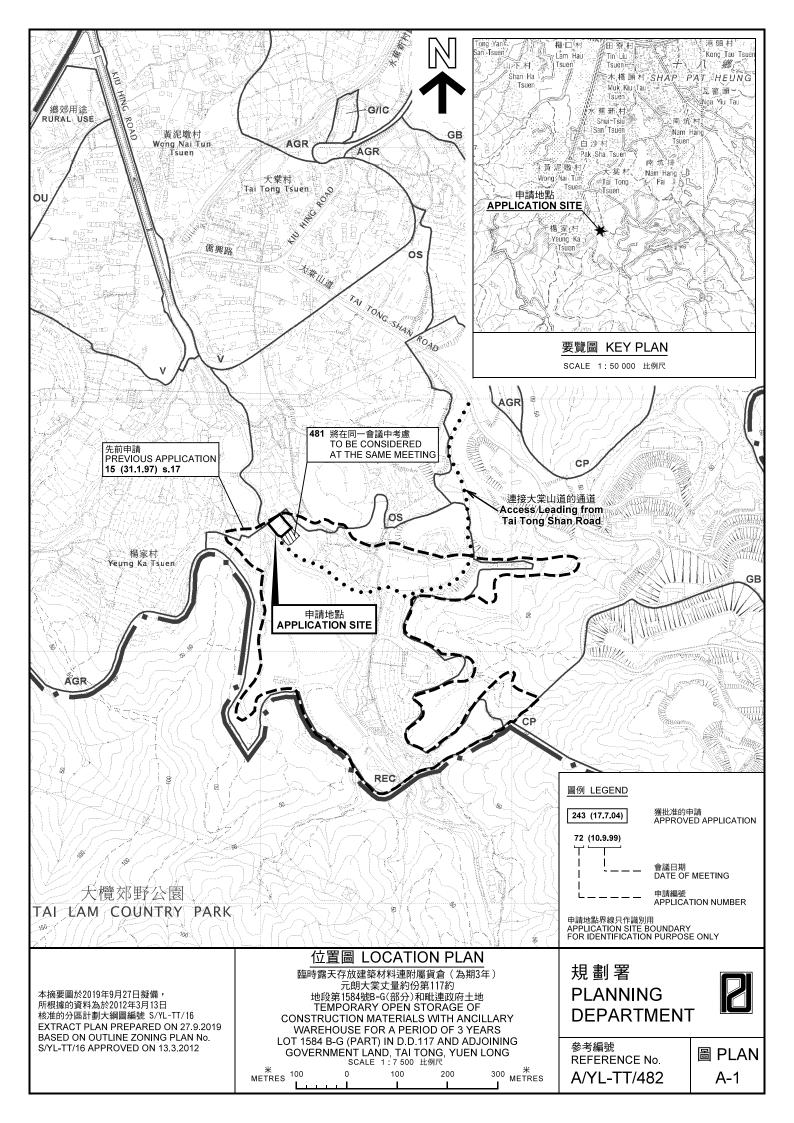

## Landscape Plan

Lot 1584B-G(Part) and Adjoining Government Land in DD117, Tai Tong, Yuen Long, N.T.

#### FIGURE 6

FOR IDENTIFICATION PURPOSE

Date: 22.7.2019 Scale: 1:500 (A4)

參考編號 REFERENCE No. A/YL-TT/482

繪圖 DRAWING A-3







本摘要圖於2019年10月8日擬備,所根據 的資料為地政總署於2018年3月22日拍得 的航攝照片編號 E036794C EXTRACT PLAN PREPARED ON 8.10.2019 BASED ON AERIAL PHOTO NO. E036794C TAKEN ON 22.3.2018 BY LANDS DEPARTMENT

#### 航攝照片 AERIAL PHOTO

臨時露天存放建築材料連附屬貨倉(為期3年) 元朗大棠丈量約份第117約 地段第1584號B-G(部分)和毗連政府土地 TEMPORARY OPEN STORAGE OF CONSTRUCTION MATERIALS WITH ANCILLARY WAREHOUSE FOR A PERIOD OF 3 YEARS LOT 1584 B-G (PART) IN D.D.117 AND ADJOINING GOVERNMENT LAND, TAI TONG, YUEN LONG

## 規劃署 PLANNING DEPARTMENT



參考編號 REFERENCE No. A/YL-TT/482







本圖於2019年9月27日擬備·所根據的 資料為攝於2019年9月19日的實地照片 PLAN PREPARED ON 27.9.2019 BASED ON SITE PHOTOS TAKEN ON 19.9.2019

### 實地照片 SITE PHOTOS

臨時露天存放建築材料連附屬貨倉(為期3年) 元朗大棠丈量約份第117約 地段第1584號B-G(部分)和毗連政府土地 TEMPORARY OPEN STORAGE OF CONSTRUCTION MATERIALS WITH ANCILLARY WAREHOUSE FOR A PERIOD OF 3 YEARS LO