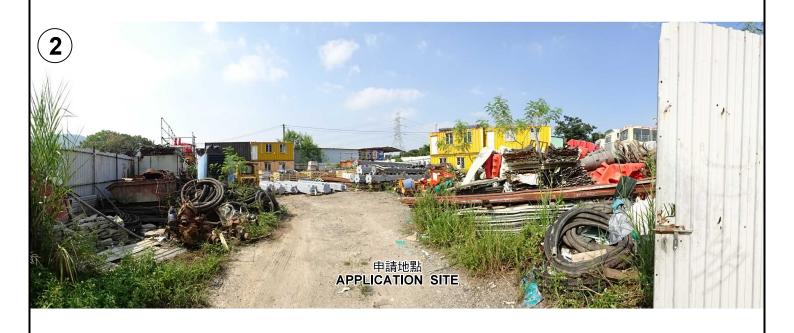

### 規劃署 PLANNING DEPARTMENT

參考編號 REFERENCE No. A/YL-TT/482

圖 PLAN A-4a

本圖於2019年9月27日擬備·所根據的 資料為攝於2019年9月19日的實地照片 PLAN PREPARED ON 27.9.2019 BASED ON SITE PHOTOS TAKEN ON 19.9.2019

### 實地照片 SITE PHOTOS

臨時露天存放建築材料連附屬貨倉(為期3年) 元朗大棠丈量約份第117約 地段第1584號B-G(部分)和毗連政府土地 TEMPORARY OPEN STORAGE OF CONSTRUCTION MATERIALS WITH ANCILLARY WAREHOUSE FOR A PERIOD OF 3 YEARS LOT 1584 B-G (PART) IN D.D.117 AND ADJOINING GOVERNMENT LAND, TAI TONG, YUEN LONG