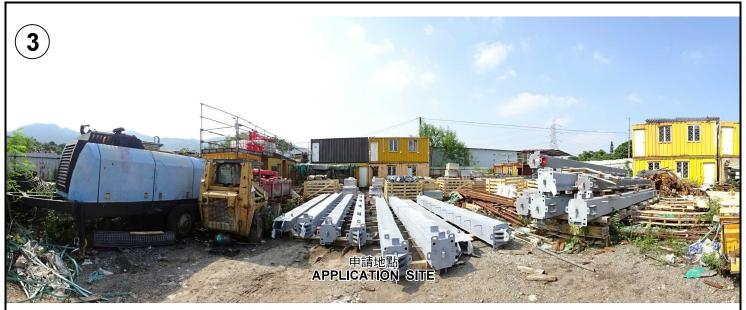

## 規劃署 PLANNING DEPARTMENT

參考編號 REFERENCE No. A/YL-TT/482

本圖於2019年9月27日擬備·所根據的 資料為攝於2019年9月19日的實地照片 PLAN PREPARED ON 27.9.2019 BASED ON SITE PHOTOS TAKEN ON 19.9.2019

### 實地照片 SITE PHOTOS

臨時露天存放建築材料連附屬貨倉(為期3年) 元朗大棠丈量約份第117約 地段第1584號B-G(部分)和毗連政府土地 TEMPORARY OPEN STORAGE OF CONSTRUCTION MATERIALS WITH ANCILLARY WAREHOUSE FOR A PERIOD OF 3 YEARS LOT 1584 B-G (PART) IN D.D.117 AND ADJOINING GOVERNMENT LAND, TAI TONG, YUEN LONG

### 規劃署 PLANNING DEPARTMENT

參考編號 REFERENCE No. A/YL-TT/482

圖 PLAN A-4a

本圖於2019年9月27日擬備·所根據的 資料為攝於2019年9月19日的實地照片 PLAN PREPARED ON 27.9.2019 BASED ON SITE PHOTOS TAKEN ON 19.9.2019