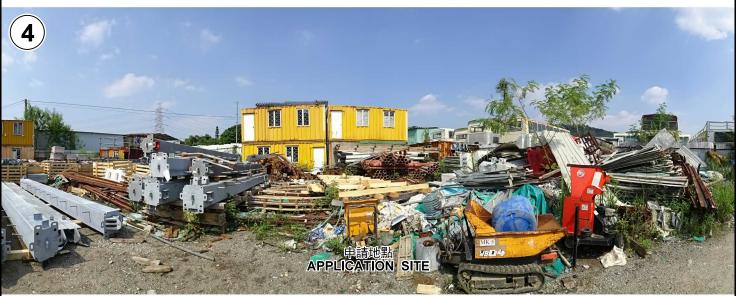

### 規劃署 PLANNING DEPARTMENT

參考編號 REFERENCE No. A/YL-TT/482

圖 PLAN A-4a

本圖於2019年9月27日擬備·所根據的 資料為攝於2019年9月19日的實地照片 PLAN PREPARED ON 27.9.2019 BASED ON SITE PHOTOS TAKEN ON 19.9.2019

### 實地照片 SITE PHOTOS

臨時露天存放建築材料連附屬貨倉(為期3年) 元朗大棠丈量約份第117約 地段第1584號B-G(部分)和毗連政府土地 TEMPORARY OPEN STORAGE OF CONSTRUCTION MATERIALS WITH ANCILLARY WAREHOUSE FOR A PERIOD OF 3 YEARS LOT 1584 B-G (PART) IN D.D.117 AND ADJOINING GOVERNMENT LAND, TAI TONG, YUEN LONG

# 規劃署 PLANNING DEPARTMENT

參考編號 REFERENCE No. A/YL-TT/482

圖 PLAN A-4b