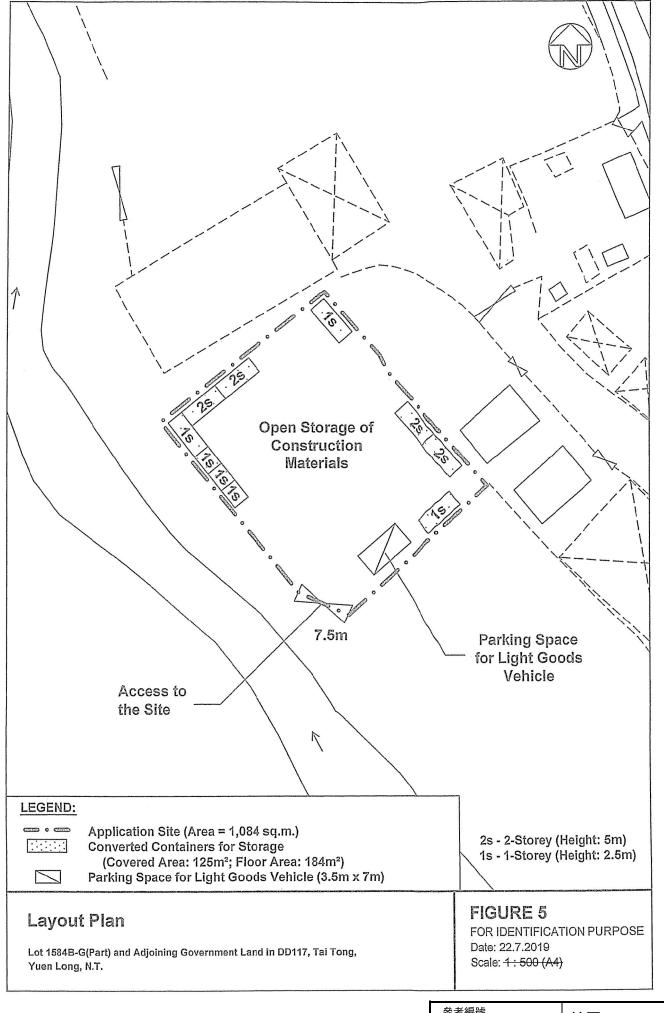

## Landscape Plan

Lot 1584B-G(Part) and Adjoining Government Land in DD117, Tai Tong, Yuen Long, N.T.

#### FIGURE 6

FOR IDENTIFICATION PURPOSE

Date: 22.7.2019 Scale: 1:500 (A4)

參考編號 REFERENCE No. A/YL-TT/482

繪圖 DRAWING A-3







本摘要圖於2019年10月8日擬備,所根據 的資料為地政總署於2018年3月22日拍得 的航攝照片編號 E036794C EXTRACT PLAN PREPARED ON 8.10.2019 BASED ON AERIAL PHOTO NO. E036794C TAKEN ON 22.3.2018 BY LANDS DEPARTMENT

#### 航攝照片 AERIAL PHOTO

臨時露天存放建築材料連附屬貨倉(為期3年) 元朗大棠丈量約份第117約 地段第1584號B-G(部分)和毗連政府土地 TEMPORARY OPEN STORAGE OF CONSTRUCTION MATERIALS WITH ANCILLARY WAREHOUSE FOR A PERIOD OF 3 YEARS LOT 1584 B-G (PART) IN D.D.117 AND ADJOINING GOVERNMENT LAND, TAI TONG, YUEN LONG

## 規劃署 PLANNING DEPARTMENT



參考編號 REFERENCE No. A/YL-TT/482







本圖於2019年9月27日擬備·所根據的 資料為攝於2019年9月19日的實地照片 PLAN PREPARED O