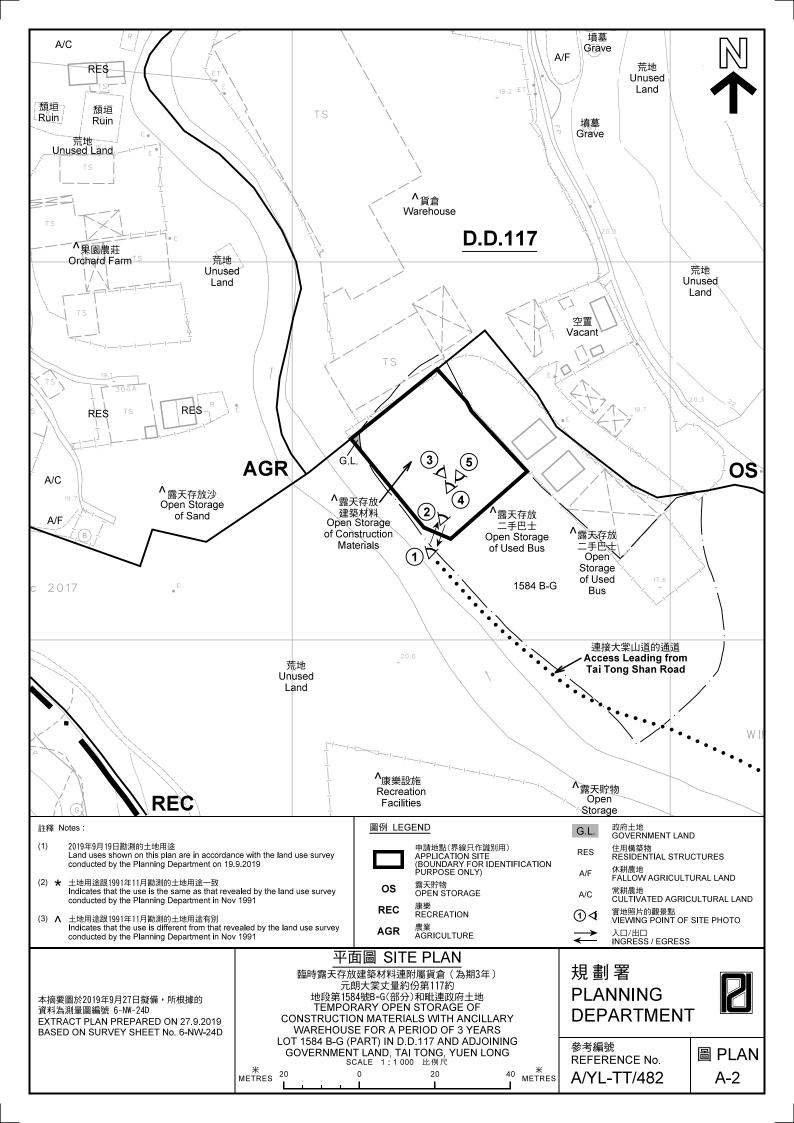

## Landscape Plan

Lot 1584B-G(Part) and Adjoining Government Land in DD117, Tai Tong, Yuen Long, N.T.