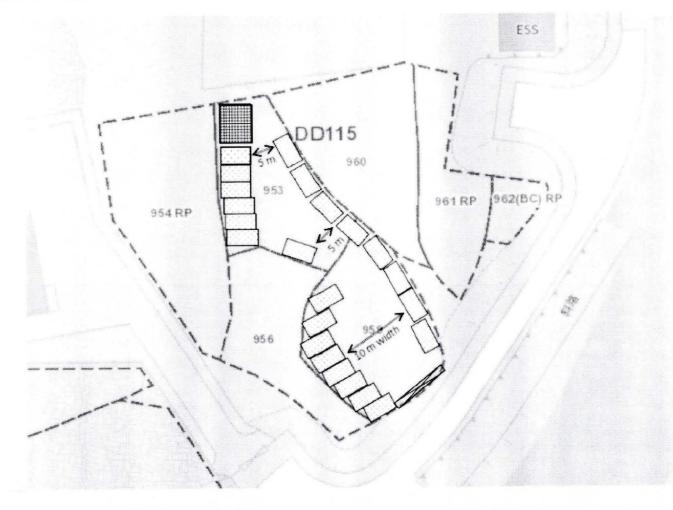

## **Road Access**

(摘錄自申請人於 12.6.2020 星交的申請書) (Extract from Applicant's Submission of 12.6.2020) 參考編號 REFERENCE No. A/YL-TT/501

繪圖 DRAWING A-1 Layout Plan

The width of the aisle between the parking spaces.

The Structure
Proposed number: 1

Private car parking space Proposed number: 23

的資料為地政總署於2019年10月18日拍得 的航攝照片編號 E073219C EXTRACT PLAN PREPARED ON 28.7 2020 BASED ON AERIAL PHOTO No. E073219C TAKEN ON 18.10.2019 BY LANDS DEPARTMENT

擬議臨時公眾停車場(貨櫃車除外)(為期3年) 元朗青山公路丈量約份第115約地段第953號及第959號 PROPOSED TEMPORARY PUBLIC VEHICLE PARK (EXCLUDING CONTAINER VEHICLE) FOR A PERIOD OF 3 YEARS LOTS 953 AND 959 IN D.D.115, CASTLE PEAK ROAD, YUEN LONG