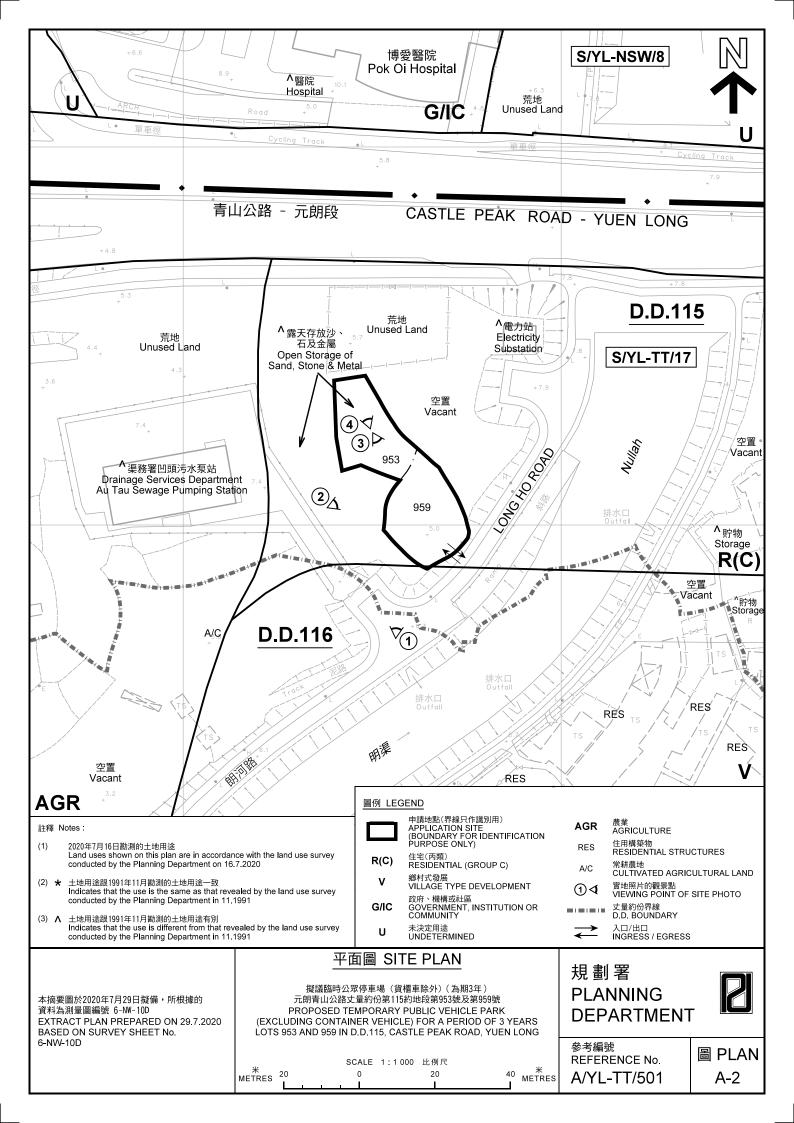

擬議臨時公眾停車場(貨櫃車除外)(為期3年) 元朗青山公路丈量約份第115約地段第953號及第959號 PROPOSED TEMPORARY PUBLIC VEHICLE PARK (EXCLUDING CONTAINER VEHICLE) FOR A PERIOD OF 3 YEARS LOTS 953 AND 959 IN D.D.115, CASTLE PEAK ROAD, YUEN LONG

## **PLANNING DEPARTMENT**

REFERENCE No. A/YL-TT/501

申請地點界線只作識別用 APPLICATION SITE BOUNDARY FOR IDENTIFICATION PURPOSE ONLY

本圖於2020年7月28日擬備·所根據的 資料為攝於2020年7月16日的實地照片 PLAN PREPARED ON 28.7.2020 BASED ON SITE PHOTOS TAKEN ON 16.7.2020

## 規劃署 PLANNING DEPARTMENT

參考編號 REFERENCE No. A/YL-TT/501