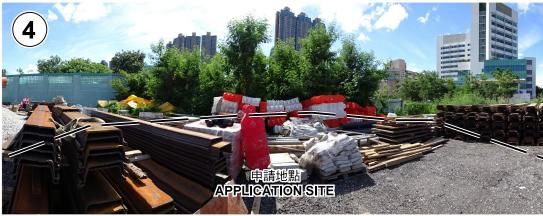

## **PLANNING DEPARTMENT**

REFERENCE No. A/YL-TT/501

申請地點界線只作識別用 APPLICATION SITE BOUNDARY FOR IDENTIFICATION PURPOSE ONLY

本圖於2020年7月28日擬備·所根據的 資料為攝於2020年7月16日的實地照片 PLAN PREPARED ON 28.7.2020 BASED ON SITE PHOTOS TAKEN ON 16.7.2020

## 實地照片 SITE PHOTOS

擬議臨時公眾停車場(貨櫃車除外)(為期3年) 元朗青山公路丈量約份第115約地段第953號及第959號 PROPOSED TEMPORARY PUBLIC VEHICLE PARK (EXCLUDING CONTAINER VEHICLE) FOR A PERIOD OF 3 YEARS LOTS 953 AND 959 IN D.D.115, CASTLE PEAK ROAD, YUEN LONG

## 規劃署 PLANNING DEPARTMENT

參考編號 REFERENCE No. A/YL-TT/501