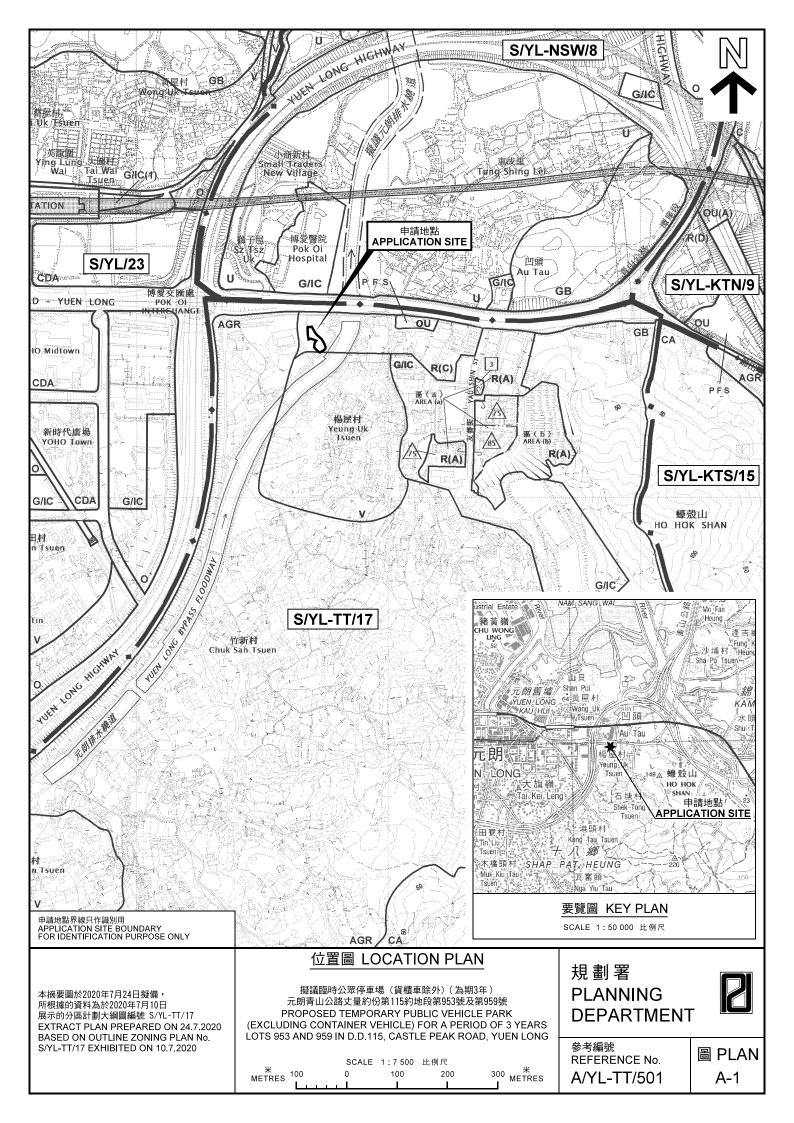

擬議臨時公眾停車場(貨櫃車除外)(為期3年) 元朗青山公路丈量約份第115約地段第953號及第959號 PROPOSED TEMPORARY PUBLIC VEHICLE PARK (EXCLUDING CONTAINER VEHICLE) FOR A PERIOD OF 3 YEARS LOTS 953 AND 959 IN D.D.115, CASTLE PEAK ROAD, YUEN LONG

## **PLANNING DEPARTMENT**

REFERENCE No. A/YL-TT/501

申請地點界線只作識別用 APPLICATION SITE BOUNDARY FOR IDENTIFICATION PURPOSE ONLY

本圖於2020年7月28日擬備·所根據的 資料為攝於2020年7月16日的實地照片 PLAN PREPARED ON 28.7.2020 BASED ON SITE PHOTOS TAKEN ON 16.7.2020

## 規劃署 PLANNING DEPARTMENT

參考編號 REFERENCE No. A/YL-TT/501