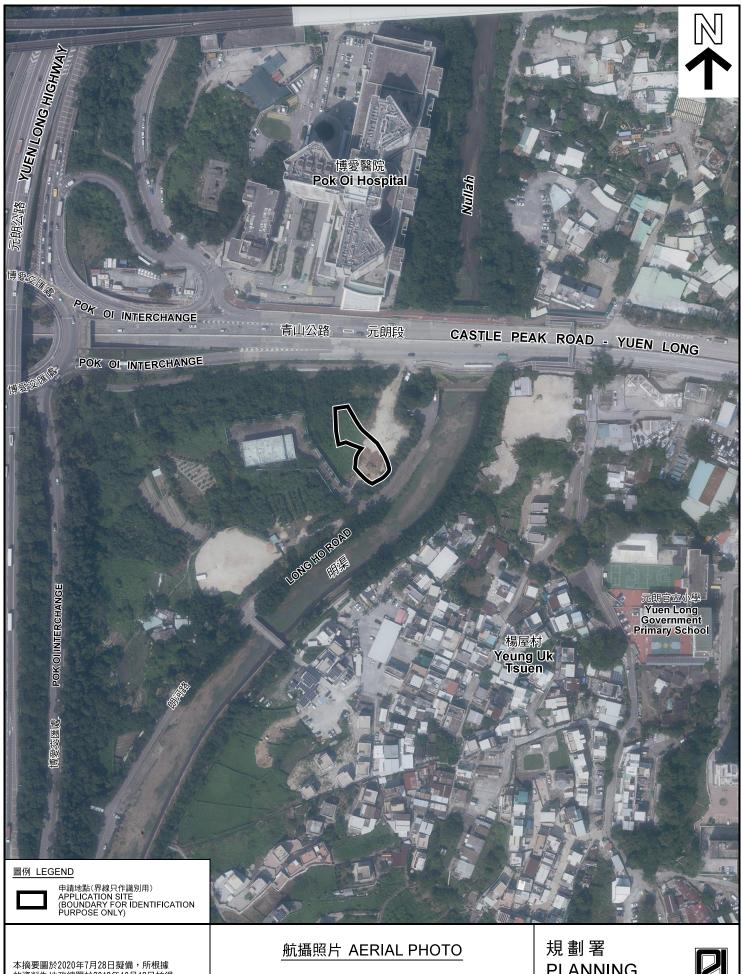

The Structure
Proposed number: 1

Private car parking space Proposed number: 23

的資料為地政總署於2019年10月18日拍得 的航攝照片編號 E073219C EXTRACT PLAN PREPARED ON 28.7 2020 BASED ON AERIAL PHOTO No. E073219C TAKEN ON 18.10.2019 BY LANDS DEPARTMENT

擬議臨時公眾停車場(貨櫃車除外)(為期3年) 元朗青山公路丈量約份第115約地段第953號及第959號 PROPOSED TEMPORARY PUBLIC VEHICLE PARK (EXCLUDING CONTAINER VEHICLE) FOR A PERIOD OF 3 YEARS LOTS 953 AND 959 IN D.D.115, CASTLE PEAK ROAD, YUEN LONG