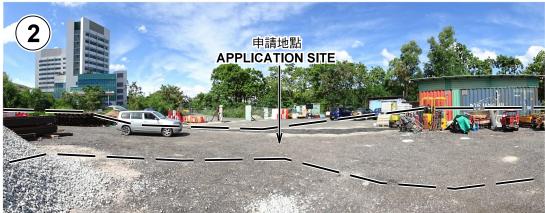

## **PLANNING DEPARTMENT**

REFERENCE No. A/YL-TT/501

申請地點界線只作識別用 APPLICATION SITE BOUNDARY FOR IDENTIFICATION PURPOSE ONLY

本圖於2020年7月28日擬備·所根據的 資料為攝於2020年7月16日的實地照片 PLAN PREPARED ON 28.7.2020 BASED ON SITE PHOTOS TAKEN ON 16.7.2020

## 實地照片 SITE PHOTOS

擬議臨時公眾停車場(貨櫃車除外)(為期3年) 元朗青山公路丈量約份第115約地段第953號及第959號 PROPOSED TEMPORARY PUBLIC VEHICLE PARK (EXCLUDING CONTAINER VEHICLE) FOR A PERIOD OF 3 YEARS LOTS 953 AND 959 IN D.D.115, CASTLE PEAK ROAD, YUEN LONG

## 規劃署 PLANNING DEPARTMENT

參考編號 REFERENCE No. A/YL-TT/501