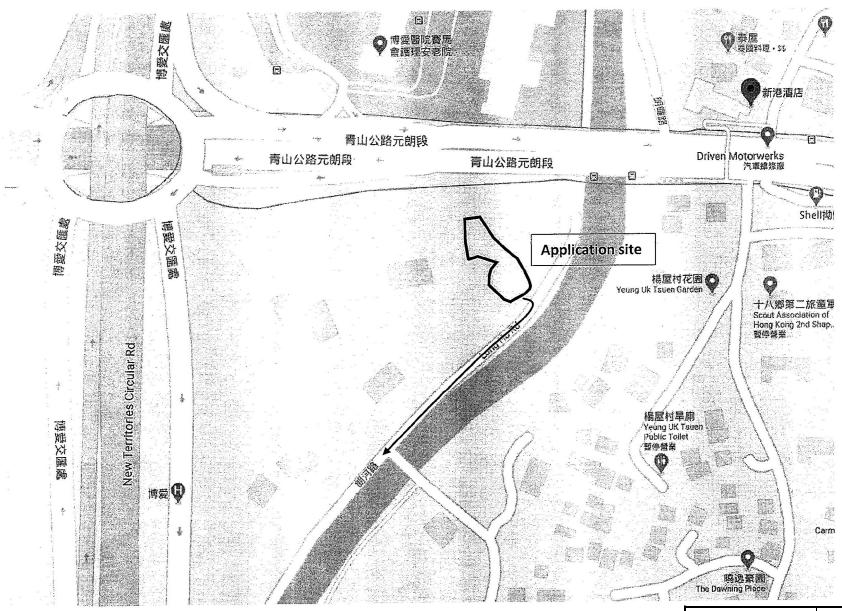

擬議臨時公眾停車場(貨櫃車除外)(為期3年) 元朗青山公路丈量約份第115約地段第953號及第959號 PROPOSED TEMPORARY PUBLIC VEHICLE PARK (EXCLUDING CONTAINER VEHICLE) FOR A PERIOD OF 3 YEARS LOTS 953 AND 959 IN D.D.115, CASTLE PEAK ROAD, YUEN LONG

## **PLANNING DEPARTMENT**

REFERENCE No. A/YL-TT/501

申請地點界線只作識別用 APPLICATION SITE BOUNDARY FOR IDENTIFICATION PURPOSE ONLY

本圖於2020年7月28日擬備·所根據的 資料為攝於2020年7月16日的實地照片 PLAN PREPARED ON 28.7.2020 BASED ON SITE PHOTOS TAKEN ON 16.7.2020

## 規劃署 PLANNING DEPARTMENT

參考編號 REFERENCE No. A/YL-TT/501