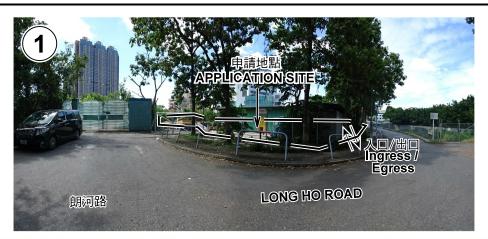

## **PLANNING DEPARTMENT**

REFERENCE No. A/YL-TT/501

申請地點界線只作識別用 APPLICATION SITE BOUNDARY FOR IDENTIFICATION PURPOSE ONLY

本圖於2020年7月28日擬備·所根據的 資料為攝於2020年7月16日的實地照片 PLAN PREPARED ON 28.7.2020 BASED ON SITE PHOTOS TAKEN ON 16.7.2020

## 實地照片 SITE PHOTOS

擬議臨時公眾停車場(貨櫃車除外)(為期3年) 元朗青山公路丈量約份第115約地段第953號及第959號 PROPOSED TEMPORARY PUBLIC VEHICLE PARK (EXCLUDING CONTAINER VEHICLE) FOR A PERIOD OF 3 YEARS LOTS 953 AND 959 IN D.D.115, CASTLE PEAK ROAD, YUEN LONG

## 規劃署 PLANNING DEPARTMENT

參考編號 REFERENCE No. A/YL-TT/501