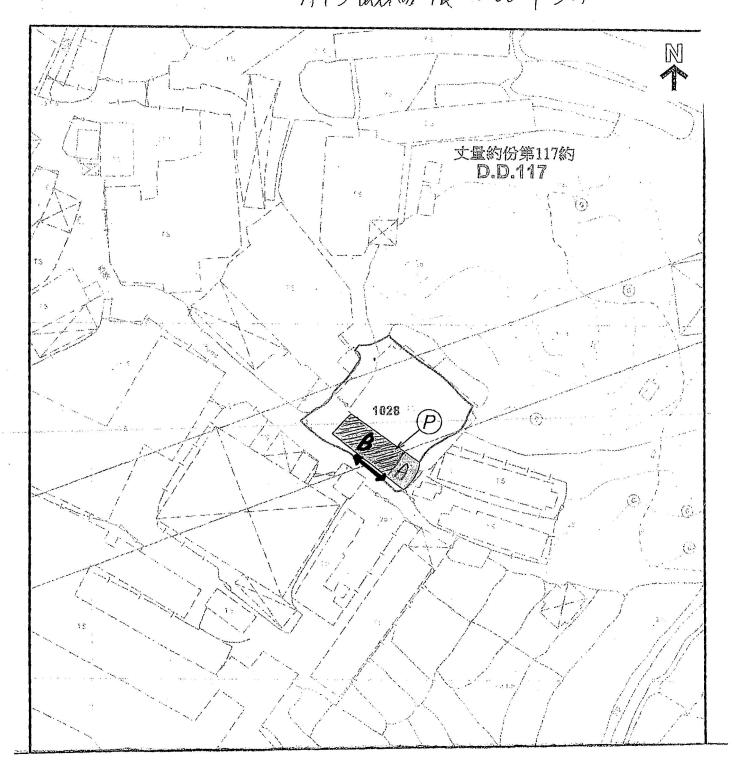

# →東場思入口 A高厚有部份,B為擔選部場 ATB總面積 >00 平分米

RS/R7

本摘要圖於2021年2月17日擬備,所根據 的資料為地政總署於2020年2月18日拍得 的航攝照片編號 E088048C EXTRACT PLAN PREPARED ON 17.2

#### 航攝照片 AERIAL PHOTO

臨時汽車修理工場(為期3年)及填土工程 元朗大棠丈量約份第117約地段第1028號(部份) TEMPORARY VEHICLE REPAIR WORKSHOP FOR A PERIOD OF 3 YEARS AND FILLING OF LAND LOT 1028 (PART) IN D.D.117, TAI TONG, YUEN LONG