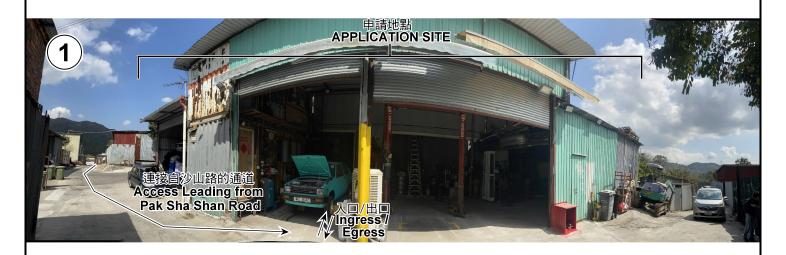

### 規劃署 PLANNING DEPARTMENT

參考編號 REFERENCE No. A/YL-TT/513

本圖於2021年2月17日擬備,所根據的 資料為攝於2021年2月1日的實地照片 PLAN PREPARED ON 17.2.2021 BASED ON SITE PHOTOS TAKEN ON 1.2.2021

#### 實地照片 SITE PHOTOS

臨時汽車修理工場(為期3年)及填土工程 元朗大棠丈量約份第117約地段第1028號(部份) TEMPORARY VEHICLE REPAIR WORKSHOP FOR A PERIOD OF 3 YEARS AND FILLING OF LAND LOT 1028 (PART) IN D.D.117, TAI TONG, YUEN LONG