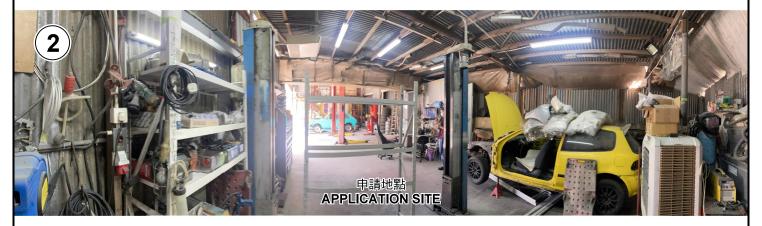

### 規劃署 PLANNING DEPARTMENT

參考編號 REFERENCE No. A/YL-TT/513

本圖於2021年2月17日擬備,所根據的 資料為攝於2021年2月1日的實地照片 PLAN PREPARED ON 17.2.2021 BASED ON SITE PHOTOS TAKEN ON 1.2.2021

#### 實地照片 SITE PHOTOS

臨時汽車修理工場(為期3年)及填土工程 元朗大棠丈量約份第117約地段第1028號(部份) TEMPORARY VEHICLE REPAIR WORKSHOP FOR A PERIOD OF 3 YEARS AND FILLING OF LAND LOT 1028 (PART) IN D.D.117, TAI TONG, YUEN LONG