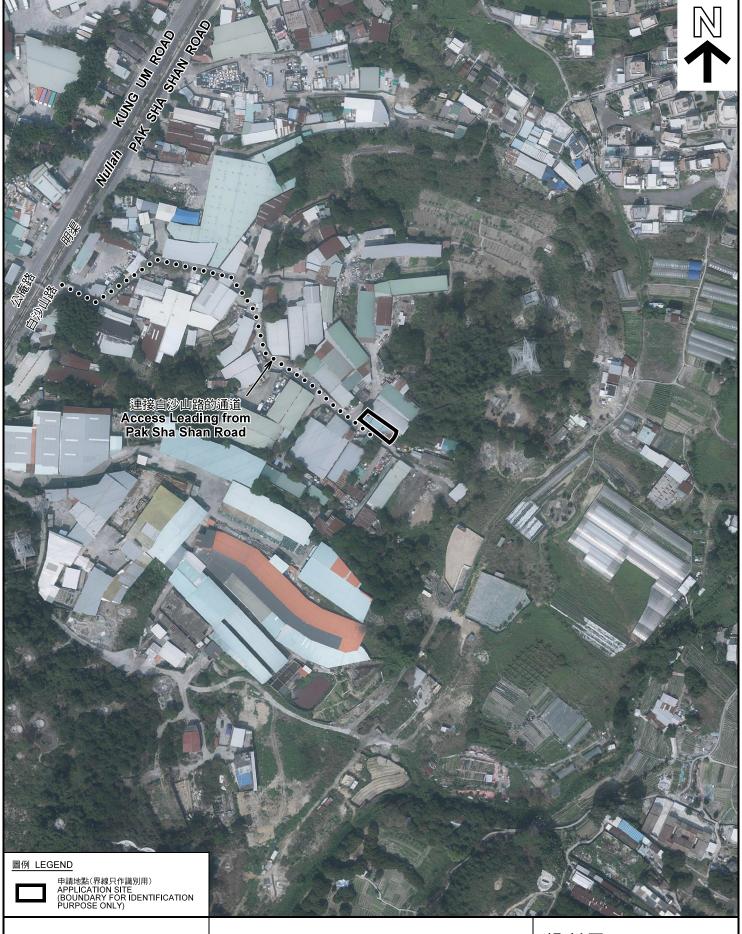

#### 航攝照片 AERIAL PHOTO

臨時汽車修理工場(為期3年)及填土工程 元朗大棠丈量約份第117約地段第1028號(部份) TEMPORARY VEHICLE REPAIR WORKSHOP FOR A PERIOD OF 3 YEARS AND FILLING OF LAND LOT 1028 (PART) IN D.D.117, TAI TONG, YUEN LONG