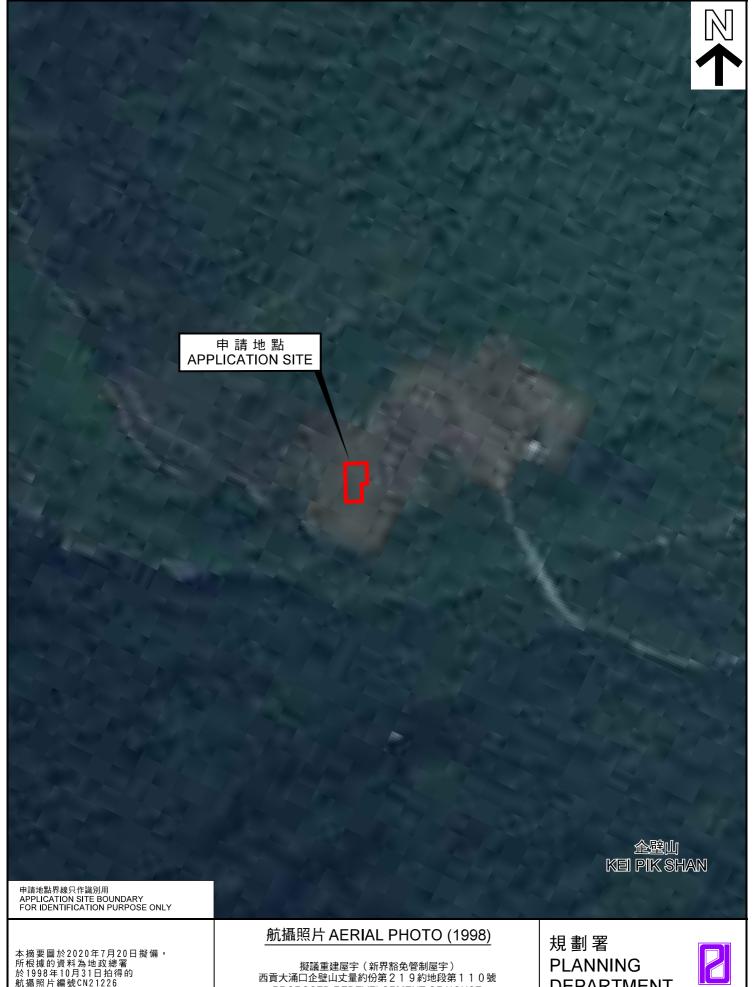

# **DEPARTMENT**

REFERENCE No. A/SK-PK/254

本摘要圖於2020年7月20日擬備, 所根據的資料為地政總署 於1998年10月31日拍得的 航攝照片編號CN21226 EXTRACT PLAN PREPARED ON 20.7.2020 BASED ON AERIAL PHOTO No. CN21226 TAKEN ON 31 10 1998 BY LANDS DEPARTMENT

PROPOSED REDEVELOPMENT OF HOUSE (NEW TERRITORIES EXEMPTED HOUSE) LOT 110 IN D.D. 219, KEI PIK SHAN, TAI CHUNG HAU, SAI KUNG

# **DEPARTMENT**

REFERENCE No. A/SK-PK/254

圖 PLAN R-3b

本摘要圖於2020年7月20日擬備, 所根據的資料為地政總署 於2019年10月1日拍得的 航攝照片編號E068447C EXTRACT PLAN PREPARED ON 20.7.2020 BASED ON AERIAL PHOTO No. E068447C TAKEN ON 1.10.2019 BY LANDS DEPARTMENT