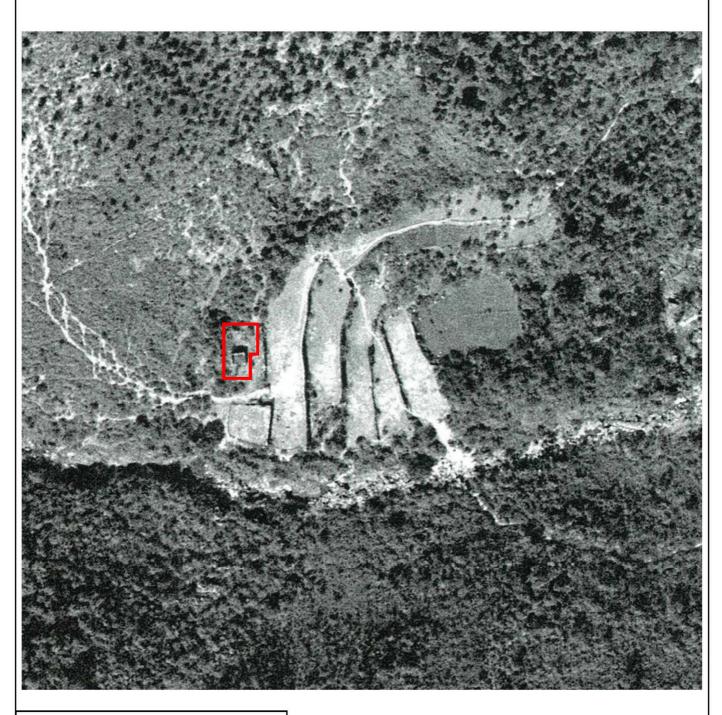

#### **LEGEND:**

**Application Site** 

(For Identification Only)

Project:
Section 17 Review of Application No. A/SK-PK/254 for Proposed House (Redevelopment Only) at Lot 110 in D.D. 219, Kei Pik Shan, Tai Chung Hau, Sai Kung, New Territories

#### Title:

**Extract of Aerial Photo** No. 12330 taken on 16.1.1976

Ref.: ADCL/PLG-10168-R002/I003

## Illustration:

#### Scale: N.A.

Date: July 2020

(資料來源: 由申請人提供的航攝照片(3)) (source: Aerial Photo (3) Supplied By The Applicant)

參考編號 REFERENCE No. A/SK-PK/254

繪 圖 DRAWING R-3

(資料來源 : 由申請人提供的測量圖) (Source : Survey Sheet supplied by the Applicant) 參考編號 REFERENCE No. A/SK-PK/254 A/SK-PK/254