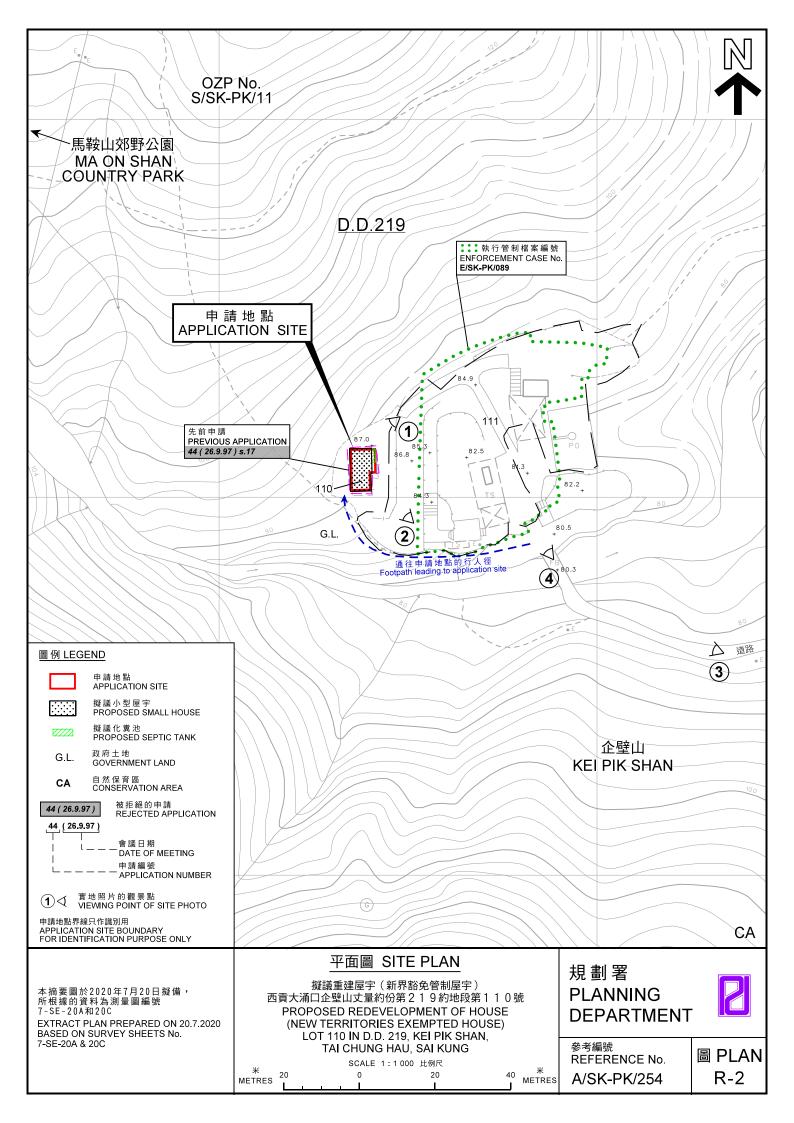

#### **LEGEND:**

**Application Site** 

(For Identification Only)

Project:
Section 17 Review of Application No. A/SK-PK/254 for Proposed House (Redevelopment Only) at Lot 110 in D.D. 219, Kei Pik Shan, Tai Chung Hau, Sai Kung, New Territories

#### Title:

**Extract of Aerial Photo** No. 1963-9670 taken on 19.2.1963

Ref.: ADCL/PLG-10168-R002/I002

## Illustration:

Scale: N.A.

Date: July 2020 Man Chi Consultants And Construction Limited

(資料來源: 由申請人提供的航攝照片(2)) (source: Aerial Photo (2) Supplied By The Applicant)

參考編號 REFERENCE No. A/SK-PK/254

繪 圖 DRAWING R-2