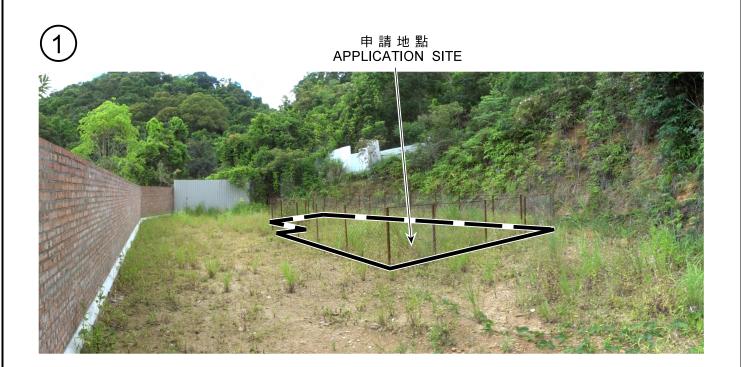

# **PLANNING DEPARTMENT**

REFERENCE No. A/SK-PK/254

申請地點 APPLICATION SITE

申請地點界線只作識別用 APPLICATION SITE BOUNDARY FOR IDENTIFICATION PURPOSE ONLY

本圖於2020年7月20日擬備,所根據的 資料為攝於2020年7月17日的實地照片 PLAN PREPARED ON 20.7.2020 BASED ON SITE PHOTOS TAKEN ON 17.7.2020

## 實地照片 SITE PHOTO

擬議重建屋宇(新界豁免管制屋宇) 西貢大涌口企壁山丈量約份第219約地段第110號 PROPOSED REDEVELOPMENT OF HOUSE (NEW TERRITORIES EXEMPTED HOUSE) LOT 110 IN D.D. 219, KEI PIK SHAN, TAI CHUNG HAU, SAI KUNG

# 規劃署 PLANNING DEPARTMENT

參考編號 REFERENCE No. A/SK-PK/254

圖 PLAN R-4a

本圖於2020年7月20日擬備,所根據的 資料為攝於2020年6月12日的實地照片 PLAN PREPARED ON 20.7.2020 BASED ON SITE PHOTOS TAKEN ON 12.6.2020