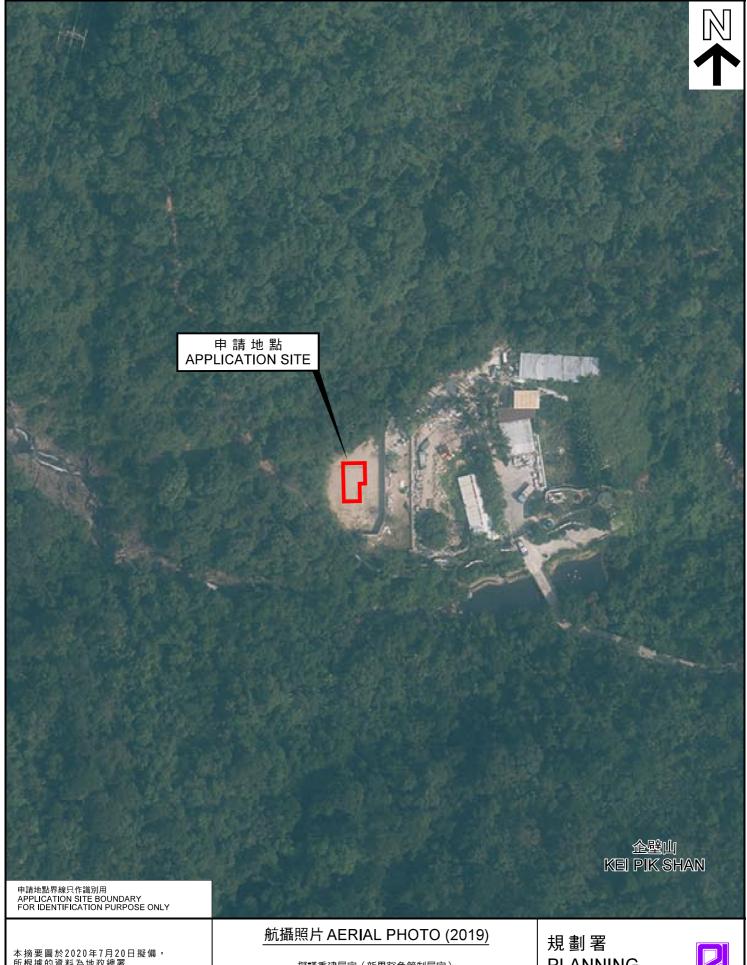

# **DEPARTMENT**

REFERENCE No. A/SK-PK/254

圖 PLAN R-3b

本摘要圖於2020年7月20日擬備, 所根據的資料為地政總署 於2019年10月1日拍得的 航攝照片編號E068447C EXTRACT PLAN PREPARED ON 20.7.2020 BASED ON AERIAL PHOTO No. E068447C TAKEN ON 1.10.2019 BY LANDS DEPARTMENT

擬議重建屋宇(新界豁免管制屋宇) 西貢大涌口企壁山丈量約份第219約地段第110號 PROPOSED REDEVELOPMENT OF HOUSE (NEW TERRITORIES EXEMPTED HOUSE) LOT 110 IN D.D. 219, KEI PIK SHAN, TAI CHUNG HAU, SAI KUNG

# **PLANNING DEPARTMENT**

REFERENCE No. A/SK-PK/254

申請地點 APPLICATION SITE

申請地點界線只作識別用 APPLICATION SITE BOUNDARY FOR IDENTIFICATION PURPOSE ONLY

本圖於2020年7月20日擬備,所根據的 資料為攝於2020年7月17日的實地照片 PLAN PREPARED ON 20.7.2020 BASED ON SITE PHOTOS TAKEN ON 17.7.2020