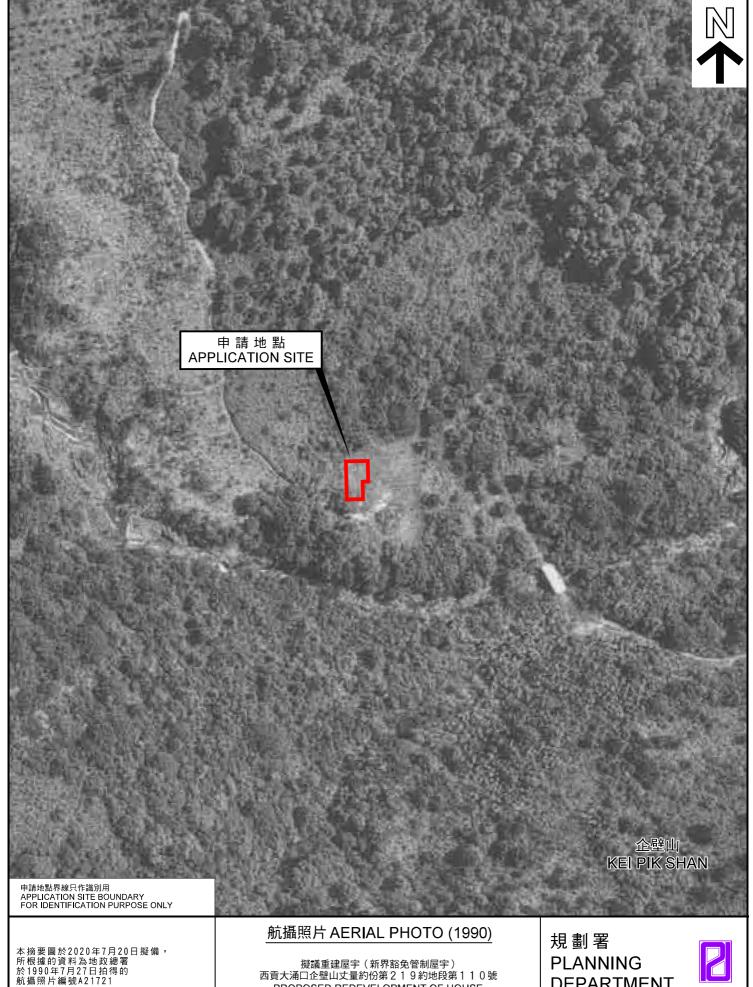

#### Scale: N.A.

Date: July 2020

(資料來源: 由申請人提供的航攝照片(3)) (source: Aerial Photo (3) Supplied By The Applicant)

參考編號 REFERENCE No. A/SK-PK/254

繪 圖 DRAWING R-3

(資料來源 : 由申請人提供的測量圖) (Source : Survey Sheet supplied by the Applicant) 參考編號 REFERENCE No. A/SK-PK/254 A/SK-PK/254

本摘要圖於2020年7月20日擬備, 所根據的資料為地政總署 於1990年7月27日拍得的 航攝照片編號A21721 EXTRACT PLAN PREPARED ON 20.7.2020 BASED ON AERIAL PHOTO No. A21721 TAKEN ON 27.7.1990 BY LANDS DEPARTMENT

PROPOSED REDEVELOPMENT OF HOUSE (NEW TERRITORIES EXEMPTED HOUSE) LOT 110 IN D.D. 219, KEI PIK SHAN, TAI CHUNG HAU, SAI KUNG