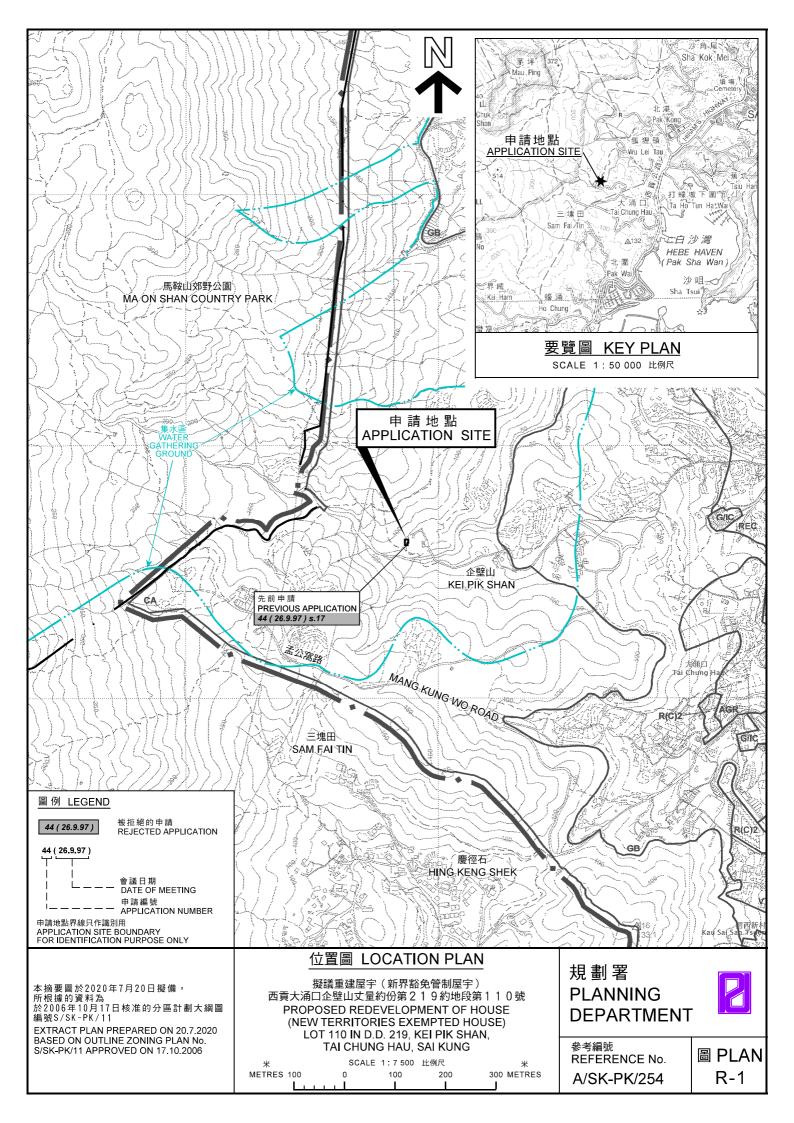

### **LEGEND:**

**Application Site** 

(For Identification Only)

Project:
Section 17 Review of Application No. A/SK-PK/254 for Proposed House (Redevelopment Only) at Lot 110 in D.D. 219, Kei Pik Shan, Tai Chung Hau, Sai Kung, New Territories

#### Title:

Extract of Aerial Photo No. F21\_560-0026 taken on 28.12.1956

Ref.: ADCL/PLG-10168-R002/I001

#### Scale:

Illustration:

N.A.

Date: July 2020

Man Chi Consultants And Construction Limited

(資料來源: 由申請人提供的航攝照片(1)) (source: Aerial Photo (1) Supplied By The Applicant)

參考編號 REFERENCE No. A/SK-PK/254

繪 圖 **DRAWING** R-1