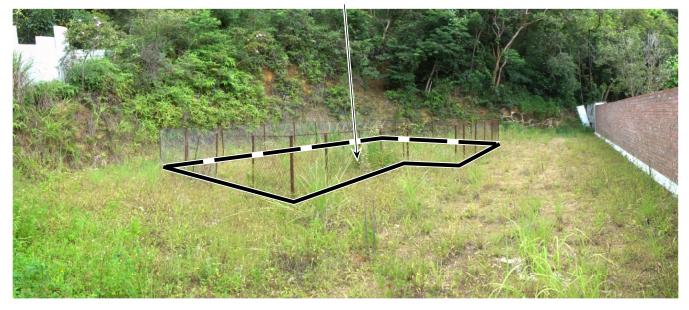

## 實地照片 SITE PHOTO

擬議重建屋宇(新界豁免管制屋宇) 西貢大涌口企壁山丈量約份第219約地段第110號 PROPOSED REDEVELOPMENT OF HOUSE (NEW TERRITORIES EXEMPTED HOUSE) LOT 110 IN D.D. 219, KEI PIK SHAN, TAI CHUNG HAU, SAI KUNG

# 規劃署 PLANNING DEPARTMENT

參考編號 REFERENCE No. A/SK-PK/254

圖 PLAN R-4b