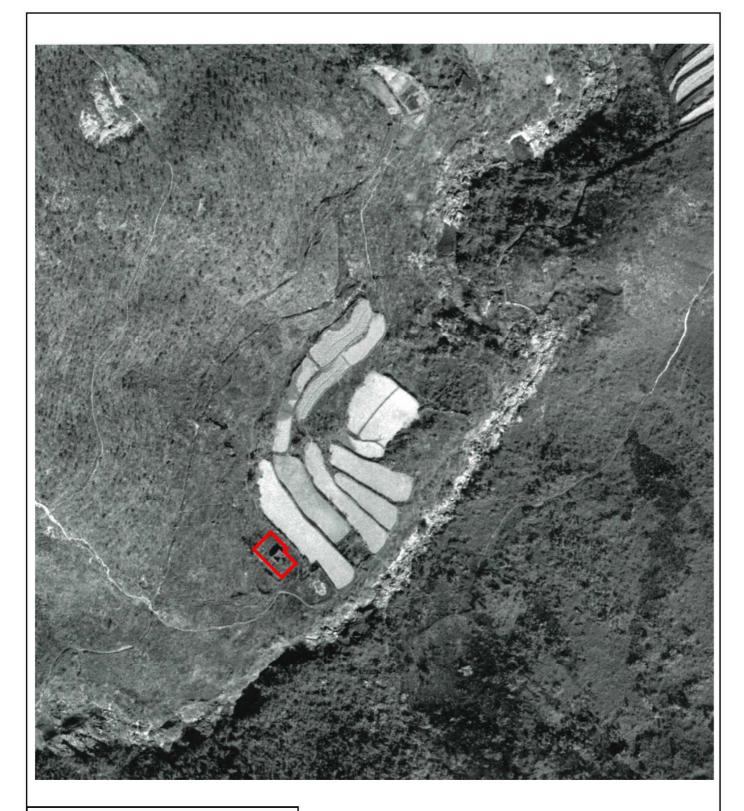

#### **LEGEND:**

**Application Site** 

(For Identification Only)

Project:
Section 17 Review of Application No. A/SK-PK/254 for Proposed House (Redevelopment Only) at Lot 110 in D.D. 219, Kei Pik Shan, Tai Chung Hau, Sai Kung, New Territories

#### Title:

**Extract of Aerial Photo** No. 1963-9670 taken on 19.2.1963

Ref.: ADCL/PLG-10168-R002/I002

## Illustration:

Scale: N.A.

Date: July 2020 Man Chi Consultants And Construction Limited

(資料來源: 由申請人提供的航攝照片(2)) (source: Aerial Photo (2) Supplied By The Applicant)

參考編號 REFERENCE No. A/SK-PK/254

繪 圖 DRAWING R-2