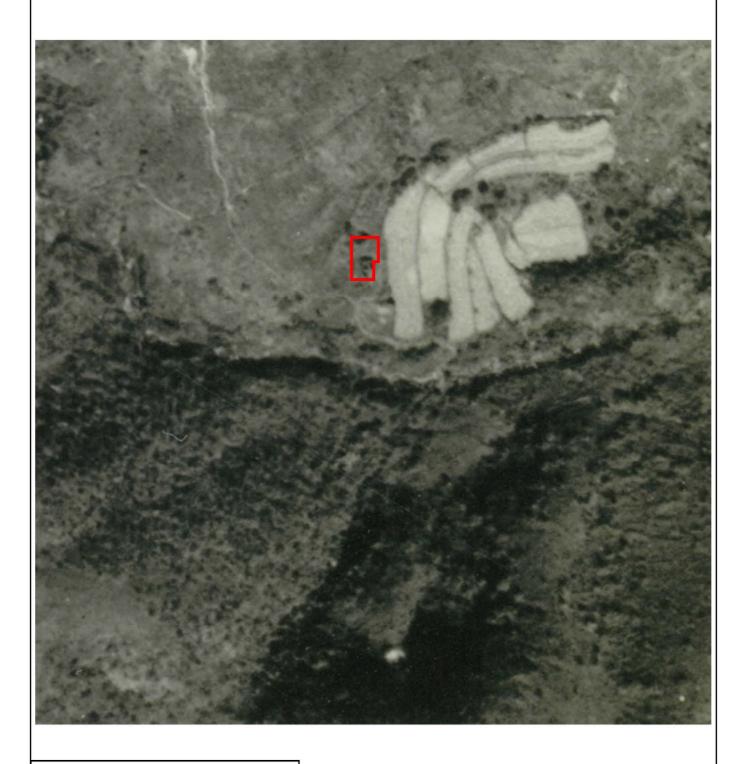

### **LEGEND:**

**Application Site** 

(For Identification Only)

Project:
Section 17 Review of Application No. A/SK-PK/254 for Proposed House (Redevelopment Only) at Lot 110 in D.D. 219, Kei Pik Shan, Tai Chung Hau, Sai Kung, New Territories

#### Title:

Extract of Aerial Photo No. F21\_560-0026 taken on 28.12.1956

Ref.: ADCL/PLG-10168-R002/I001

#### Scale:

Illustration:

N.A.

Date: July 2020

Man Chi Consultants And Construction Limited

(資料來源: 由申請人提供的航攝照片(1)) (source: Aerial Photo (1) Supplied By The Applicant)

參考編號 REFERENCE No. A/SK-PK/254

繪 圖 **DRAWING** R-1