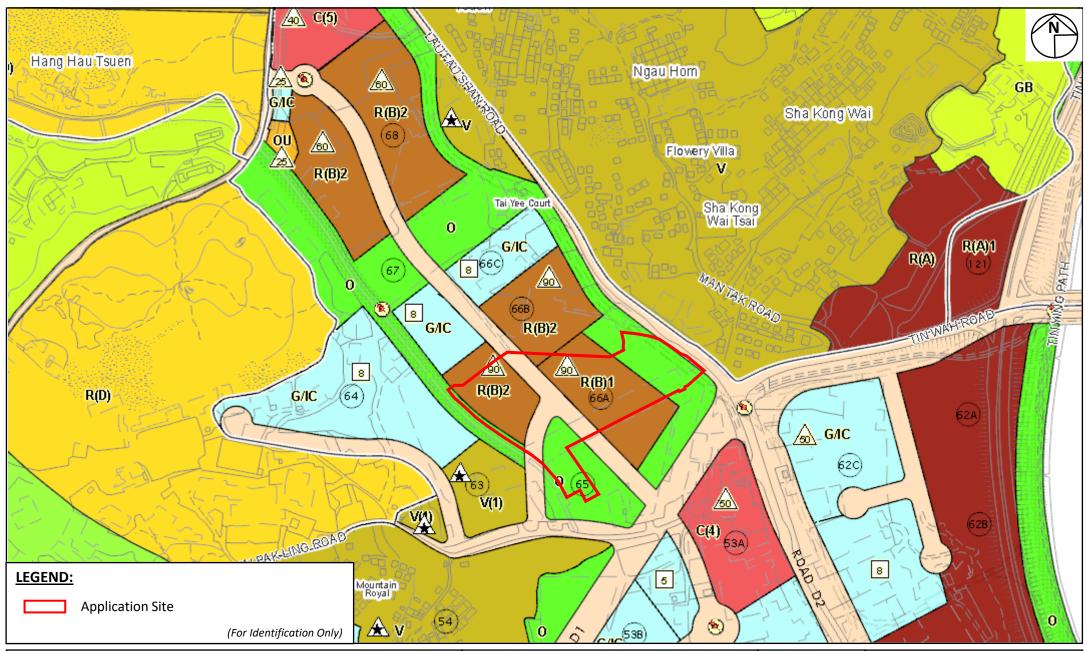

#### Title:

Extract of Approved Hung Shui Kiu and Ha Tsuen Outline Zoning Plan No. S/HSK/2

Ref.: ADCL/PLG-10270-R002/F003

## Figure:

**Scale:** Not to Scale

Land, Ha Tsuen, Yuen Long, New Territories

Not to Scale

Date: Jan 2025

Ref.: ADCL/PLG-10270-R002/F004

Section 16 Planning Application for Temporary Logistics Centre for a Period of 3 Years at Various Lots in D.D.129 and Adjoining Government Land, Ha Tsuen, Yuen Long, New Territories