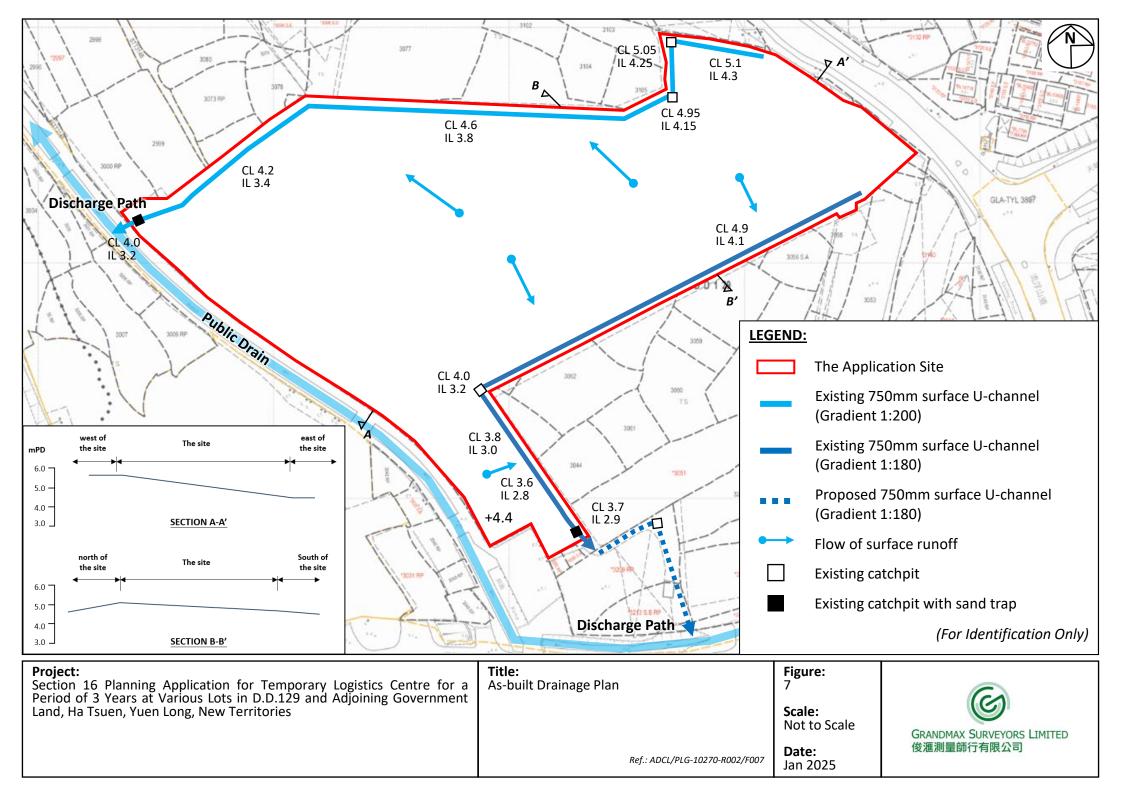

Tsuen Outline Zoning Plan No. S/HSK/2

Ref.: ADCL/PLG-10270-R002/F003

## Figure:

**Scale:** Not to Scale





Land, Ha Tsuen, Yuen Long, New Territories

Not to Scale

Date: Jan 2025

Ref.: ADCL/PLG-10270-R002/F004





Section 16 Planning Application for Temporary Logistics Centre for a Period of 3 Years at Various Lots in D.D.129 and Adjoining Government Land, Ha Tsuen, Yuen Long, New Territories

Application Area covered by Previous Planning Approvals

Ref.: ADCL/PLG-10270-R002/F005

Scale: Not to Scale





Section 16 Planning Application for Temporary Logistics Centre for a Period of 3 Years at Various Lots in D.D.129 and Adjoining Government Land, Ha Tsuen, Yuen Long, New Territories

Landscape and Tree Preservation Proposal

Ref.: ADCL/PLG-10270-R002/F006a

Scale: Not to Scale





Section 16 Planning Application for Temporary Logistics Centre for a Period of 3 Years at Various Lots in D.D. 129 and Adjoining Government Land, Ha Tsuen, Yuen Long, New Territories

Ref.: ADCL/PLG-10270/R002

## List of Illustrations

Illustration 1 Existing Condition of the Application Site Illustration 2 Current Condition of the Existing Trees

Illustration 3 Current Condition of the Existing Drainage Facilities



Viewpoint

(For Identification Only)

The Application Site















#### Project:

Section 16 Planning Application for Temporary Logistics Centre for a Period of 3 Years at Various Lots in D.D.129 and Adjoining Government Land, Ha Tsuen, Yuen Long, New Territories

#### Title:

Current Condition of the Application Site

Illustration:

Scale: Not to Scale

Date: Jan 2