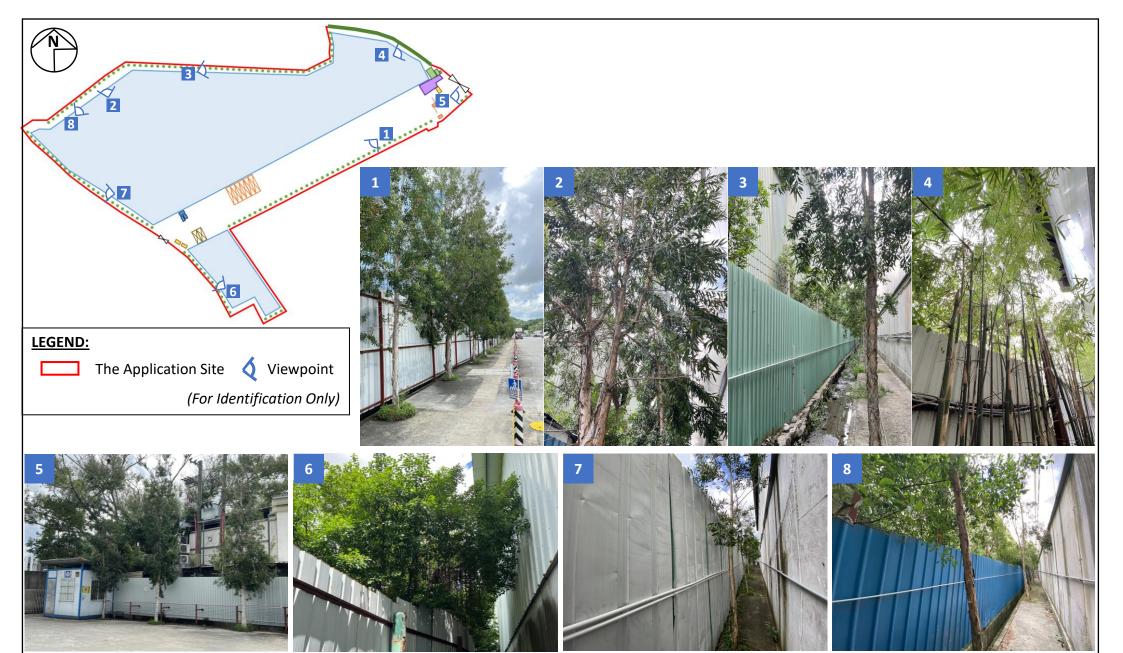

## List of Illustrations

Illustration 1 Existing Condition of the Application Site Illustration 2 Current Condition of the Existing Trees

Illustration 3 Current Condition of the Existing Drainage Facilities

Viewpoint

(For Identification Only)

The Application Site

#### Title:

Current Condition of the Application Site

Illustration:

Scale: Not to Scale

Date: Jan 2025

Ref.: ADCL/PLG-10270-R002/I001

Section 16 Planning Application for Temporary Logistics Centre for a Period of 3 Years at Various Lots in D.D.129 and Adjoining Government Land, Ha Tsuen, Yuen Long, New Territories