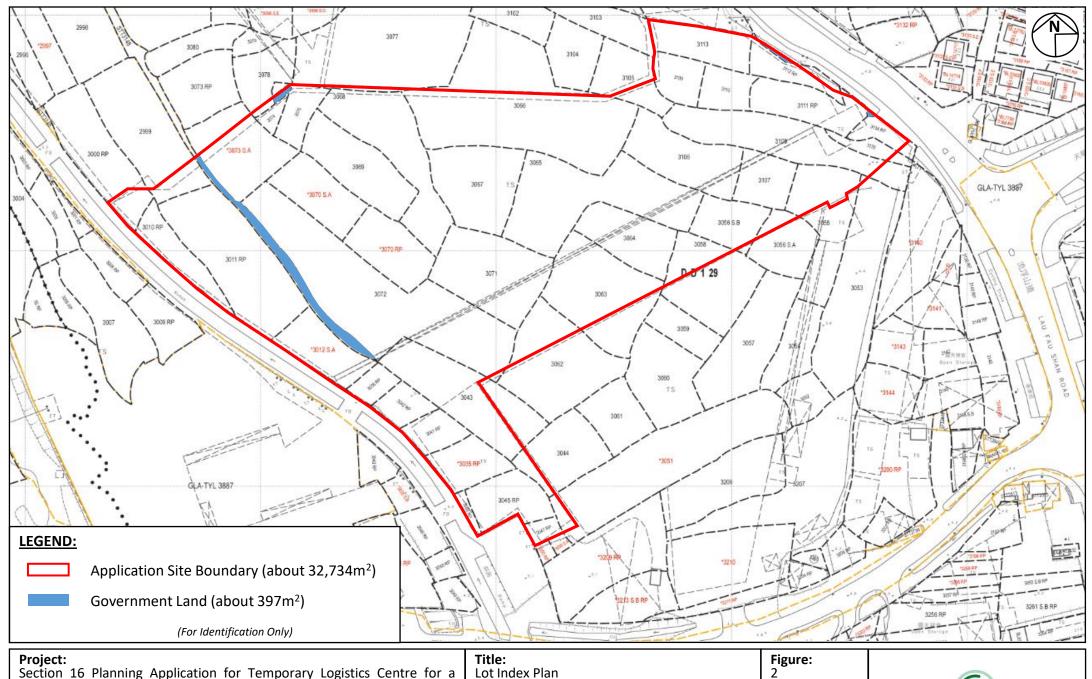

Lot Index Plan (Extract of Lot Index Plan No. ags\_S00000113054\_0001)

Ref.: ADCL/PLG-10270-R002/F002

Scale: Not to Scale

Section 16 Planning Application for Temporary Logistics Centre for a Period of 3 Years at Various Lots in D.D.129 and Adjoining Government Land, Ha Tsuen, Yuen Long, New Territories