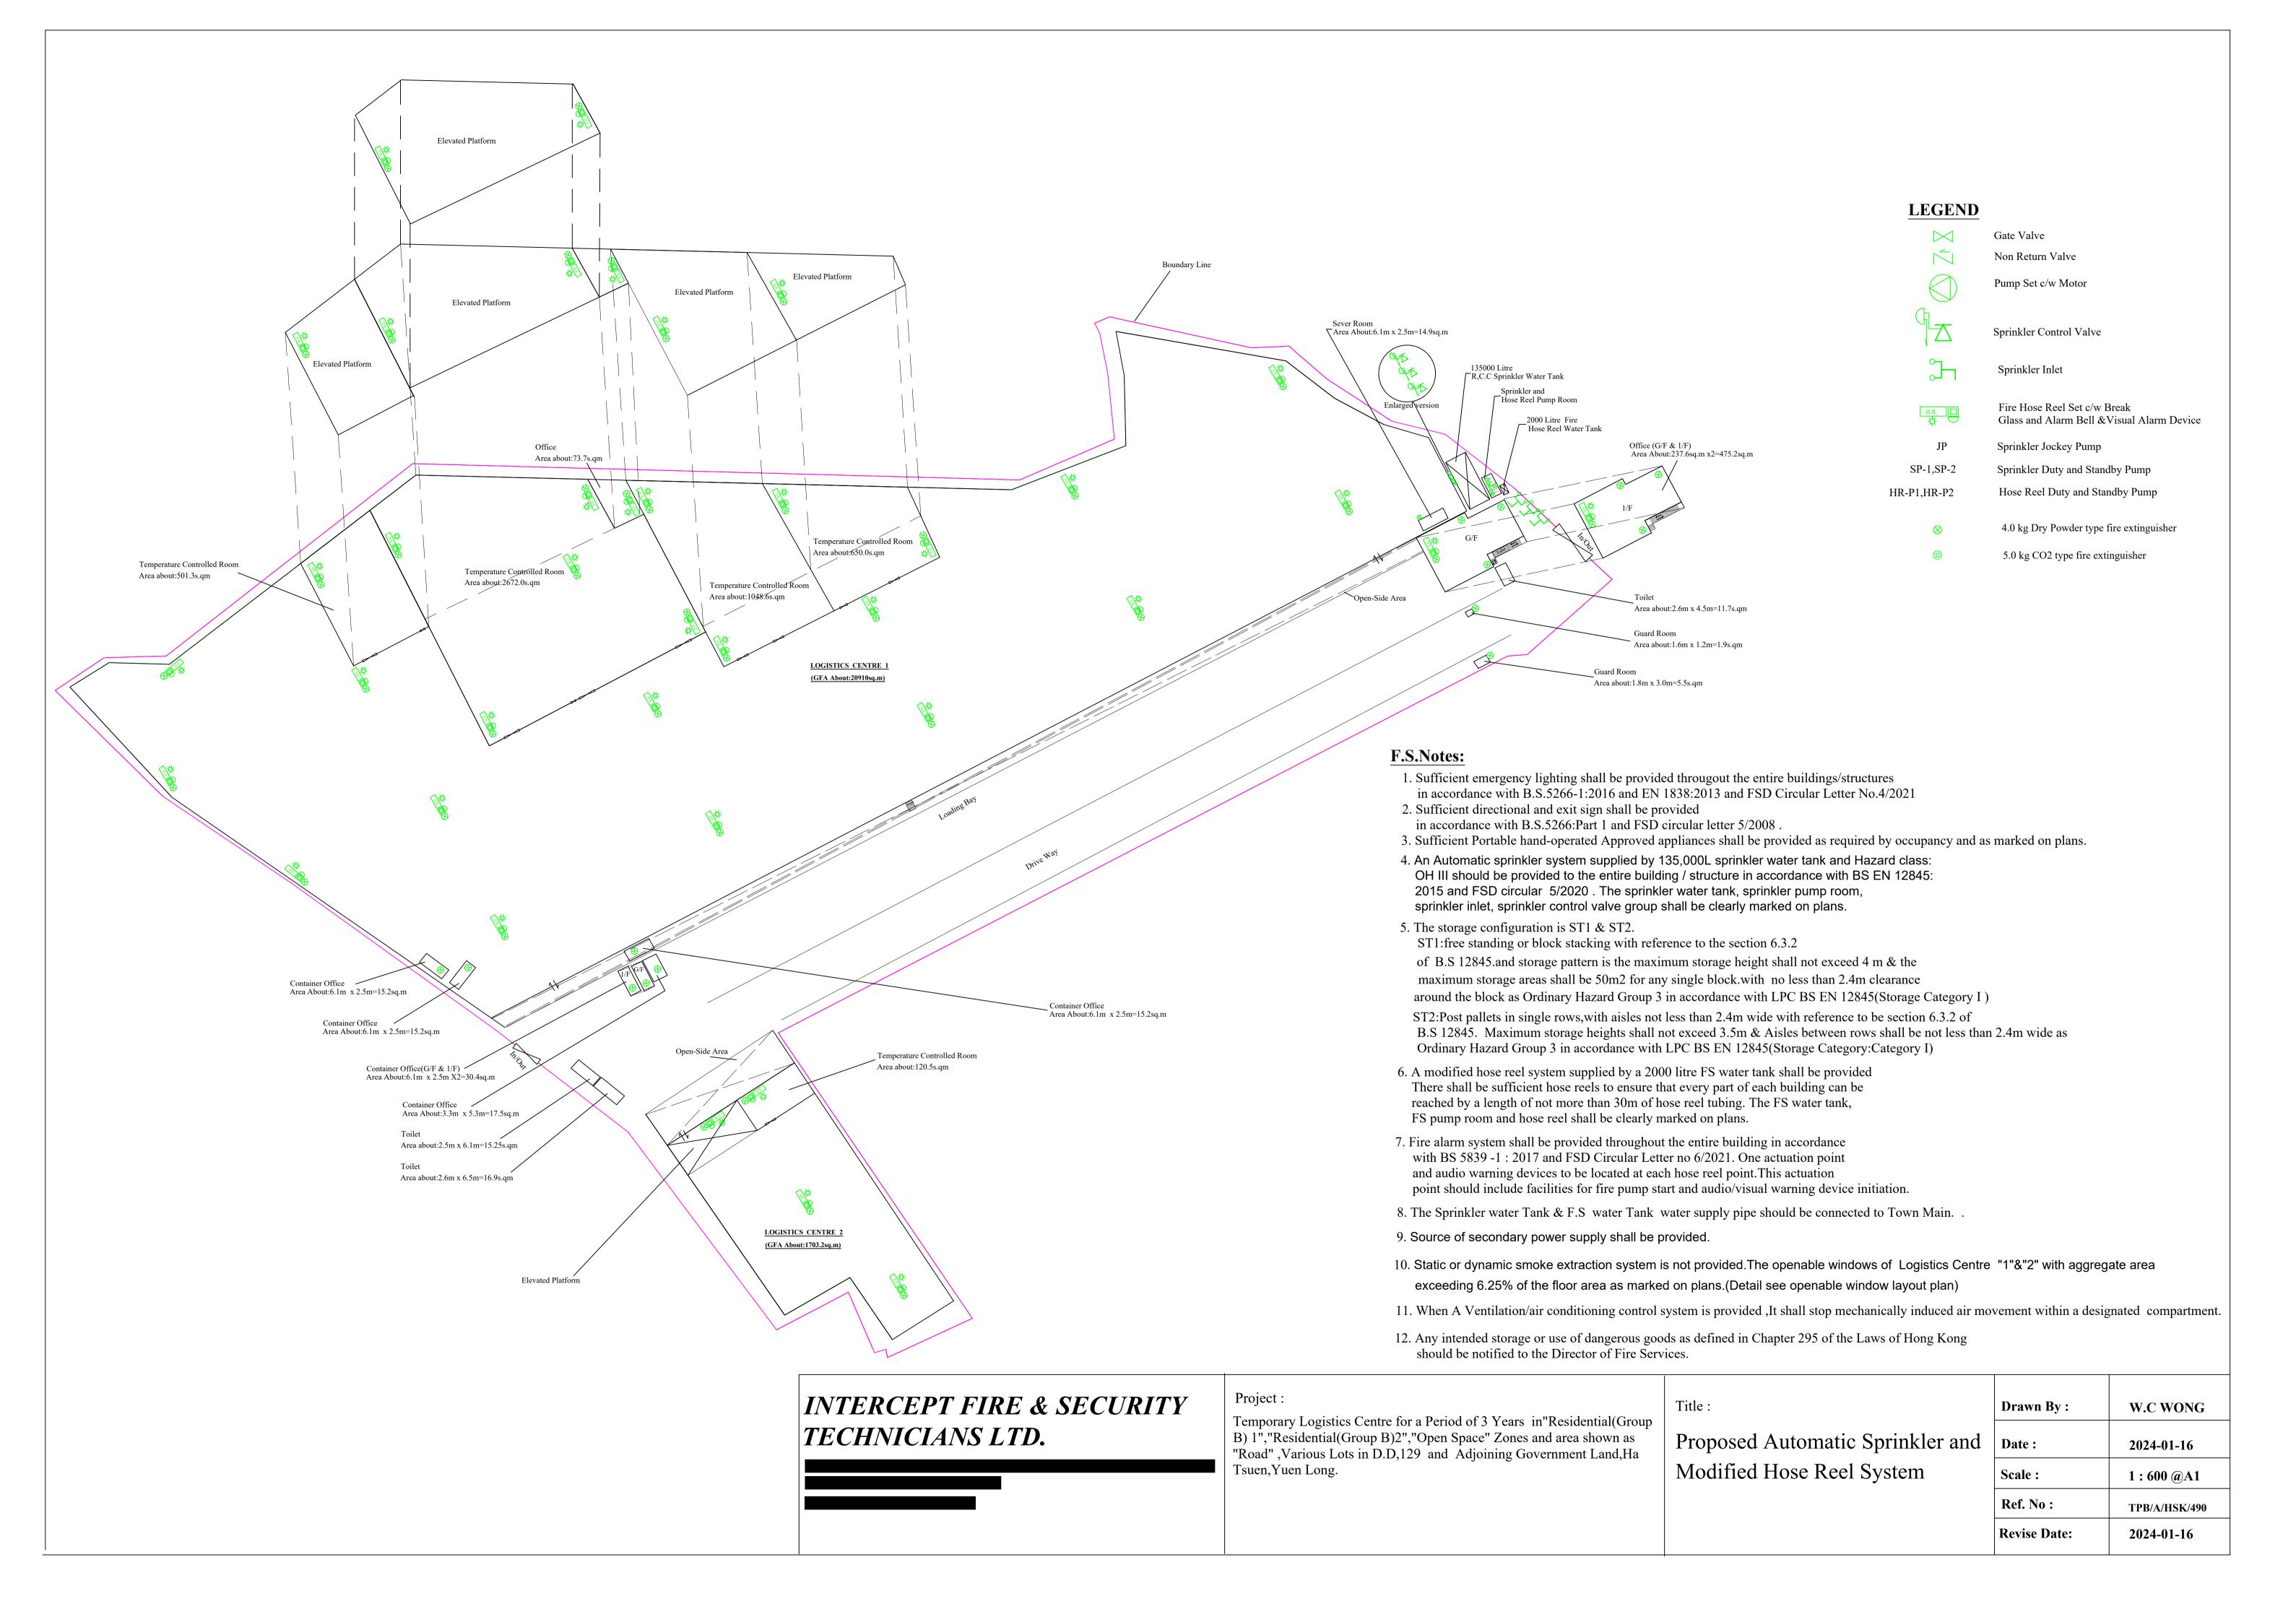

# INTERCEPT FIRE & SECURITY TECHNICIANS LTD.

## Project:

Temporary Logistics Centre for a Period of 3 Years in "Residential (Group B) 1", "Residential (Group B) 2", "Open Space" Zones and area shown as "Road", Various Lots in D.D, 129 and Adjoining Government Land, Ha Tsuen, Yuen Long.