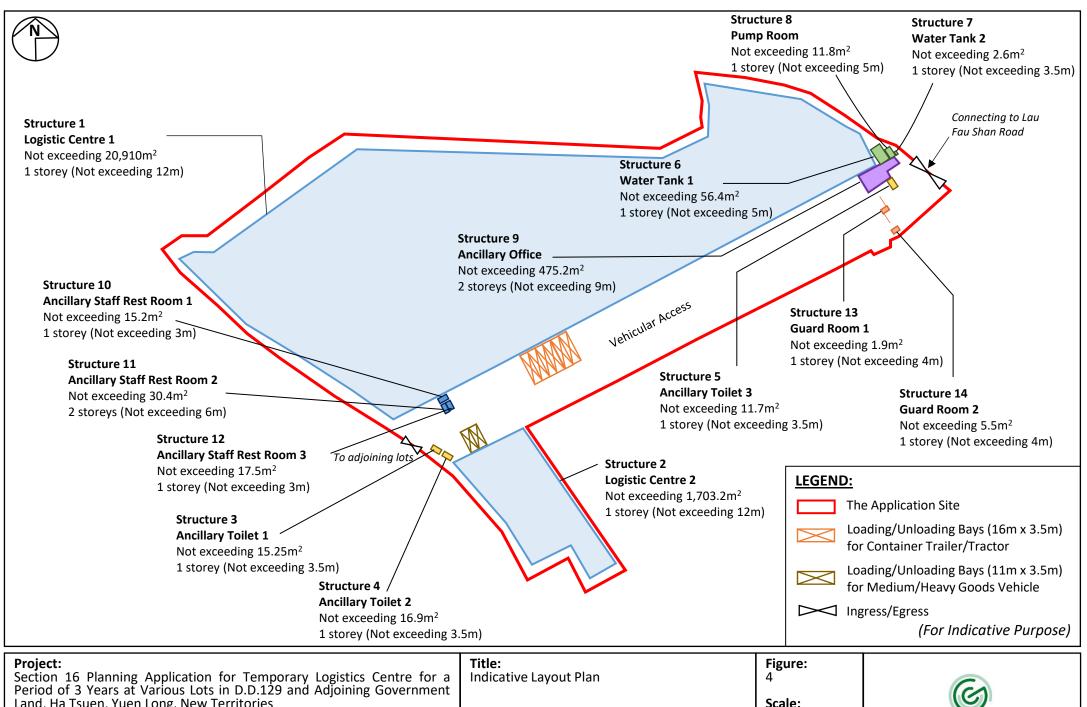

## Figure:

**Scale:** Not to Scale

Land, Ha Tsuen, Yuen Long, New Territories

Not to Scale

Date: Jan 2025

Ref.: ADCL/PLG-10270-R002/F004

Section 16 Planning Application for Temporary Logistics Centre for a Period of 3 Years at Various Lots in D.D.129 and Adjoining Government Land, Ha Tsuen, Yuen Long, New Territories