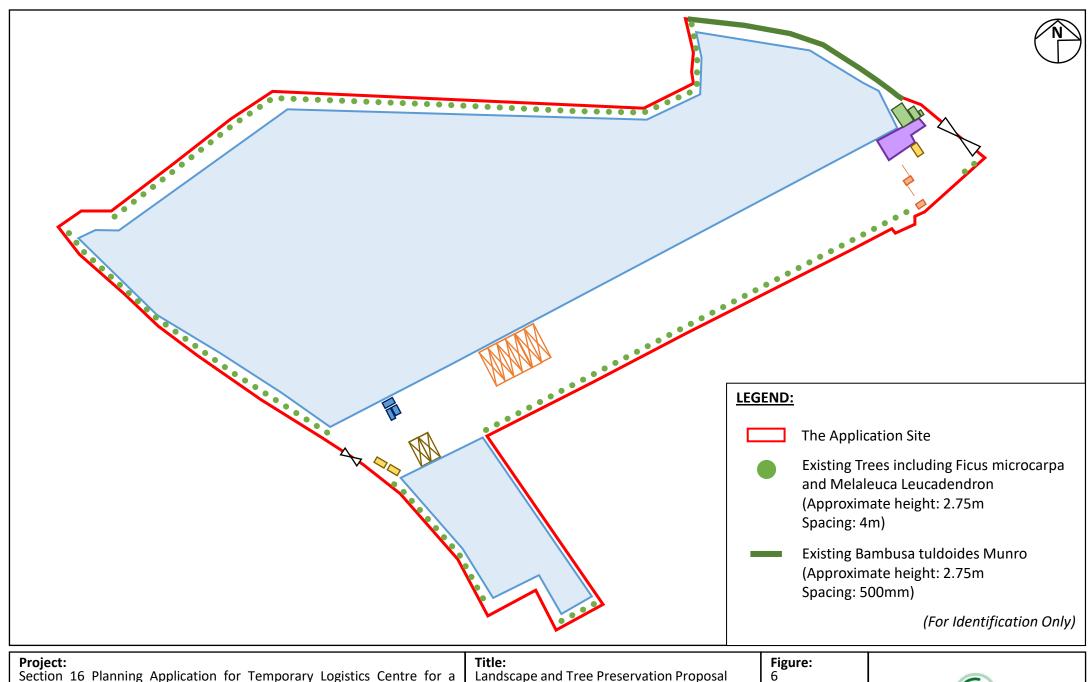

Landscape and Tree Preservation Proposal

Ref.: ADCL/PLG-10270-R002/F006a

Scale: Not to Scale

Section 16 Planning Application for Temporary Logistics Centre for a Period of 3 Years at Various Lots in D.D. 129 and Adjoining Government Land, Ha Tsuen, Yuen Long, New Territories