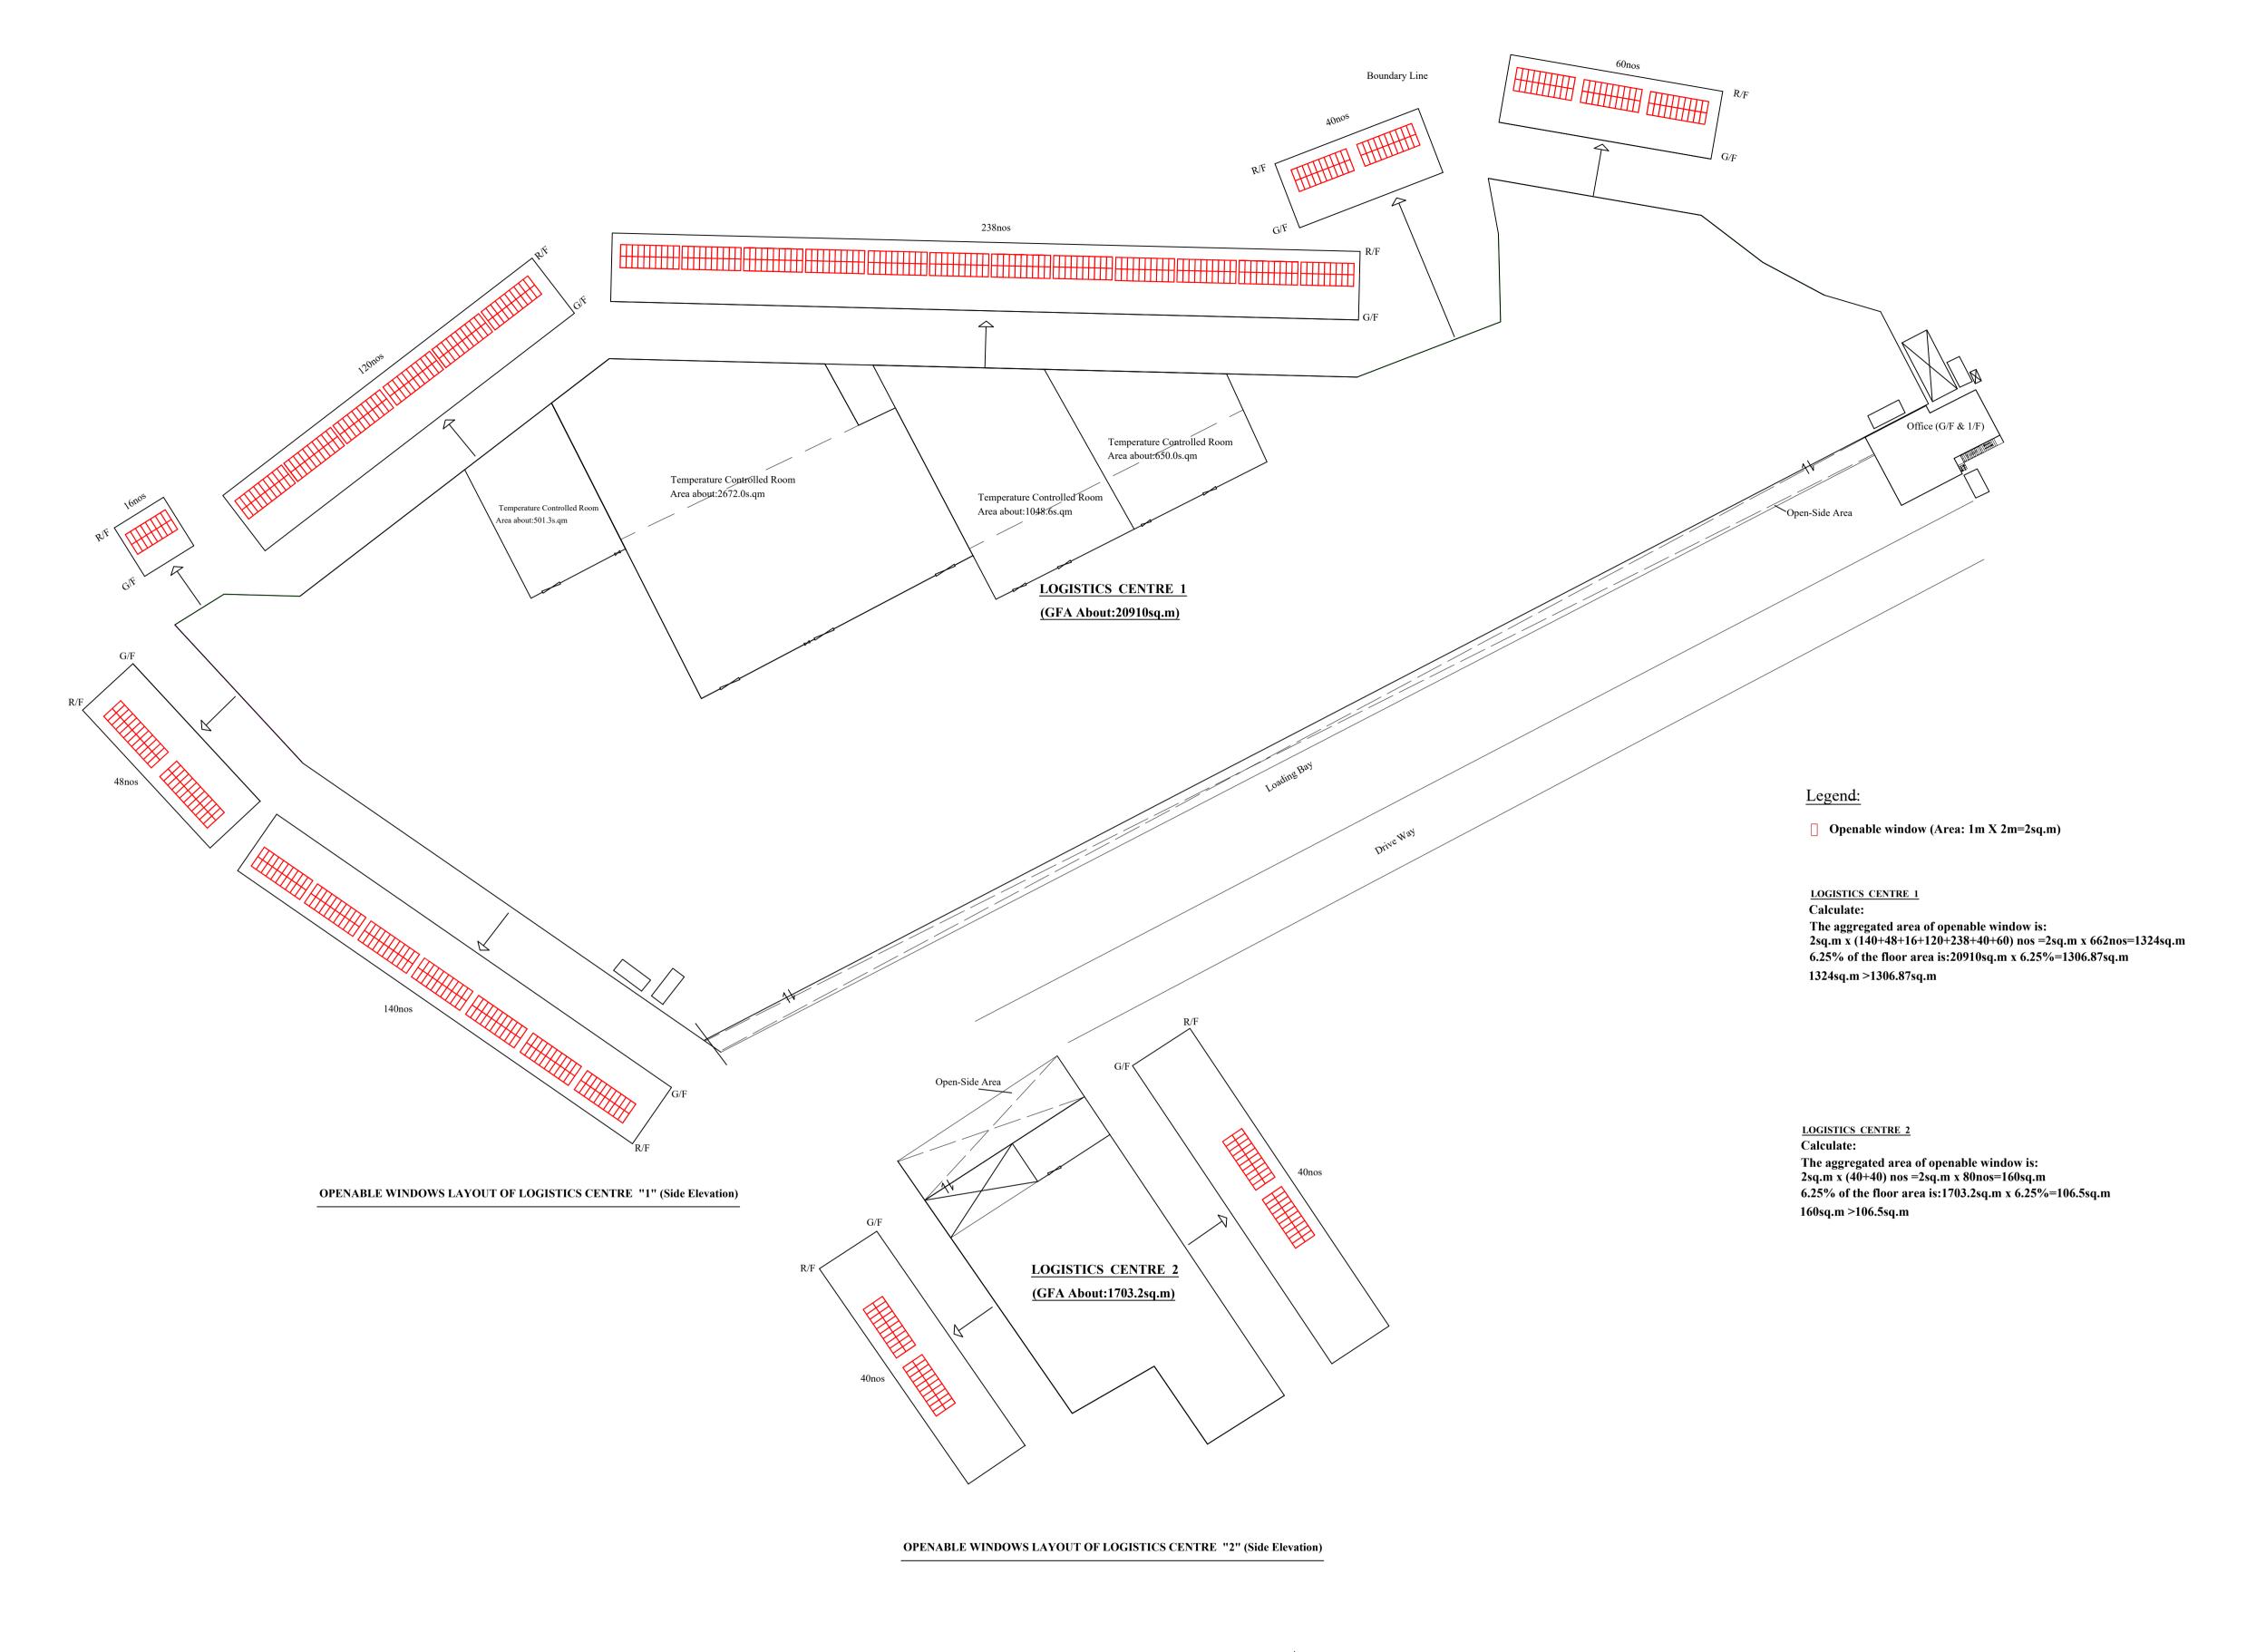

# INTERCEPT FIRE & SECURITY TECHNICIANS LTD.

## Project:

Temporary Logistics Centre for a Period of 3 Years in "Residential (Group B) 1", "Residential (Group B) 2", "Open Space" Zones and area shown as "Road", Various Lots in D.D, 129 and Adjoining Government Land, Ha Tsuen, Yuen Long.

# Title: Proposed Openable window Layout Plan

| W.C WONG      |
|---------------|
| 2024-01-16    |
| 1:600 @A1     |
| TPB/A/HSK/490 |
| 2024-01-16    |
| _             |