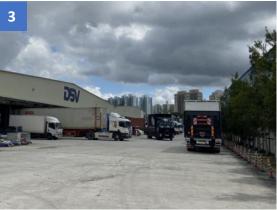

005

Scale: Not to Scale





Section 16 Planning Application for Temporary Logistics Centre for a Period of 3 Years at Various Lots in D.D.129 and Adjoining Government Land, Ha Tsuen, Yuen Long, New Territories

Landscape and Tree Preservation Proposal

Ref.: ADCL/PLG-10270-R002/F006a

Scale: Not to Scale





Section 16 Planning Application for Temporary Logistics Centre for a Period of 3 Years at Various Lots in D.D. 129 and Adjoining Government Land, Ha Tsuen, Yuen Long, New Territories

Ref.: ADCL/PLG-10270/R002

## List of Illustrations

Illustration 1 Existing Condition of the Application Site Illustration 2 Current Condition of the Existing Trees

Illustration 3 Current Condition of the Existing Drainage Facilities



Viewpoint

(For Identification Only)

The Application Site















#### Project:

Section 16 Planning Application for Temporary Logistics Centre for a Period of 3 Years at Various Lots in D.D.129 and Adjoining Government Land, Ha Tsuen, Yuen Long, New Territories

#### Title:

Current Condition of the Application Site

Illustration:

Scale: Not to Scale

Date: Jan 2025



Ref.: ADCL/PLG-10270-R002/I001



Section 16 Planning Application for Temporary Logistics Centre for a Period of 3 Years at Various Lots in D.D.129 and Adjoining Government Land, Ha Tsuen, Yuen Long, New Territories

#### Title:

Current Condition of the Existing Trees

Illustration:

Scale: Not to Scale

Date: Jan 2025



Ref.: ADCL/PLG-10270-R002/I002



Section 16 Planning Application for Temporary Logistics Centre for a Period of 3 Years at Various Lots in D.D.129 and Adjoi