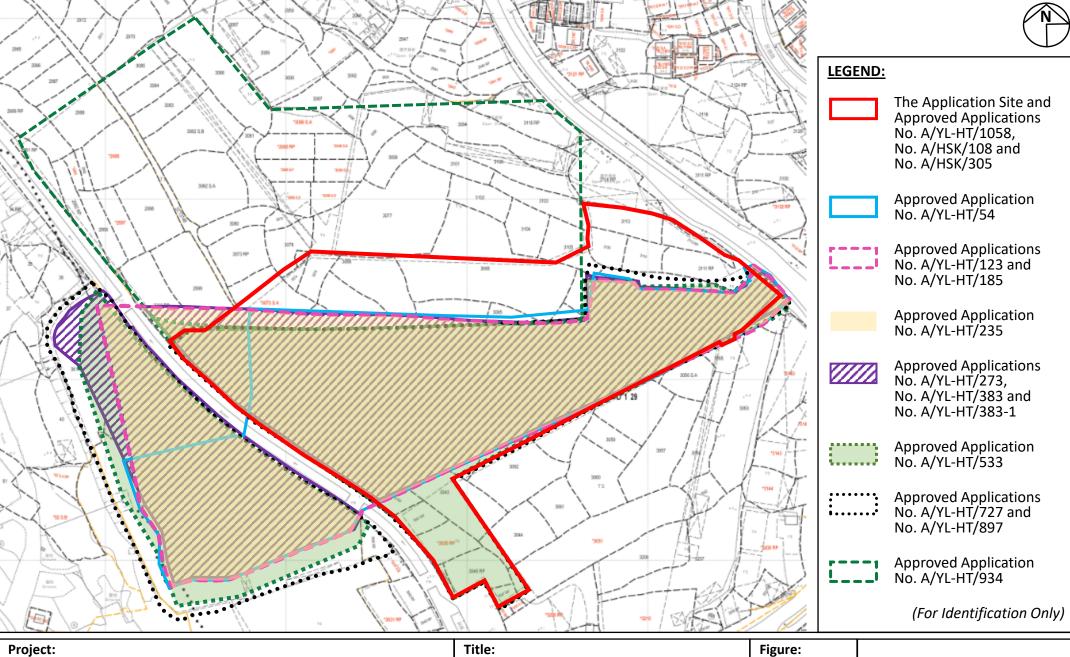

Application Area covered by Previous Planning Approvals

Ref.: ADCL/PLG-10270-R002/F005

Scale: Not to Scale

Section 16 Planning Application for Temporary Logistics Centre for a Period of 3 Years at Various Lots in D.D.129 and Adjoining Government Land, Ha Tsuen, Yuen Long, New Territories