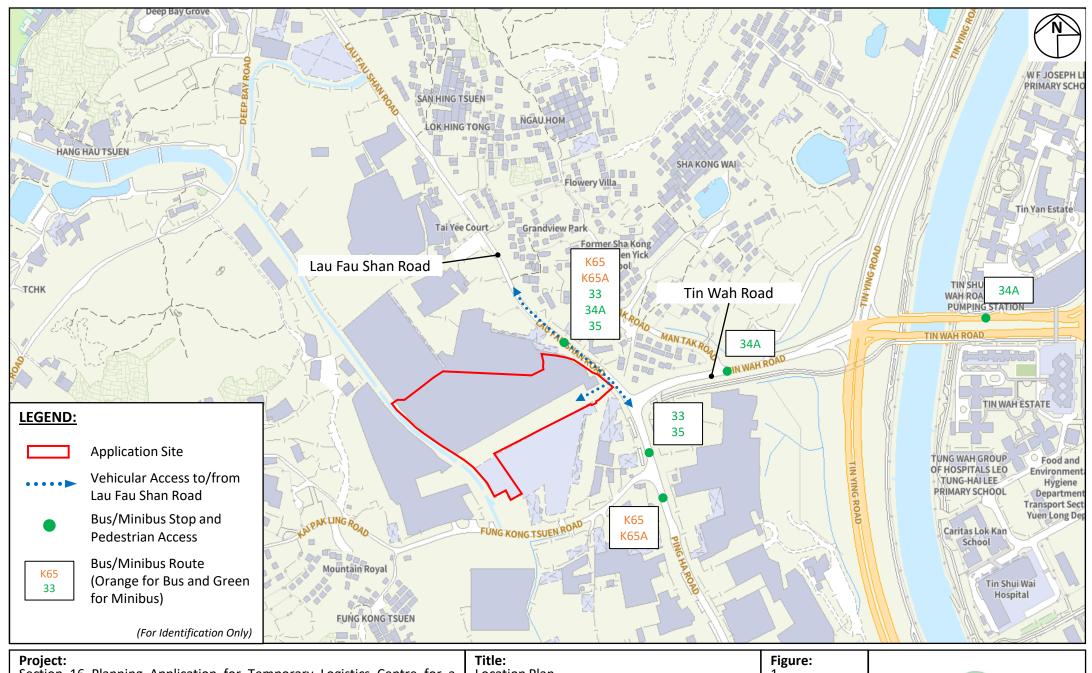

Section 16 Planning Application for Temporary Logistics Centre for a Period of 3 Years at Various Lots in D.D.129 and Adjoining Government Land, Ha Tsuen, Yuen Long, New Territories

**Location Plan** 

Scale: Not to Scale

Date: Jan 2025

Ref.: ADCL/PLG-10270-R001/F002

**GRANDMAX SURVEYORS LIMITED** 俊滙測量師行有限公司

Section 16 Planning Application for Temporary Logistics Centre for a Period of 3 Years at Various Lots in D.D.129 and Adjoining Government Land, Ha Tsuen, Yuen Long, New Territories