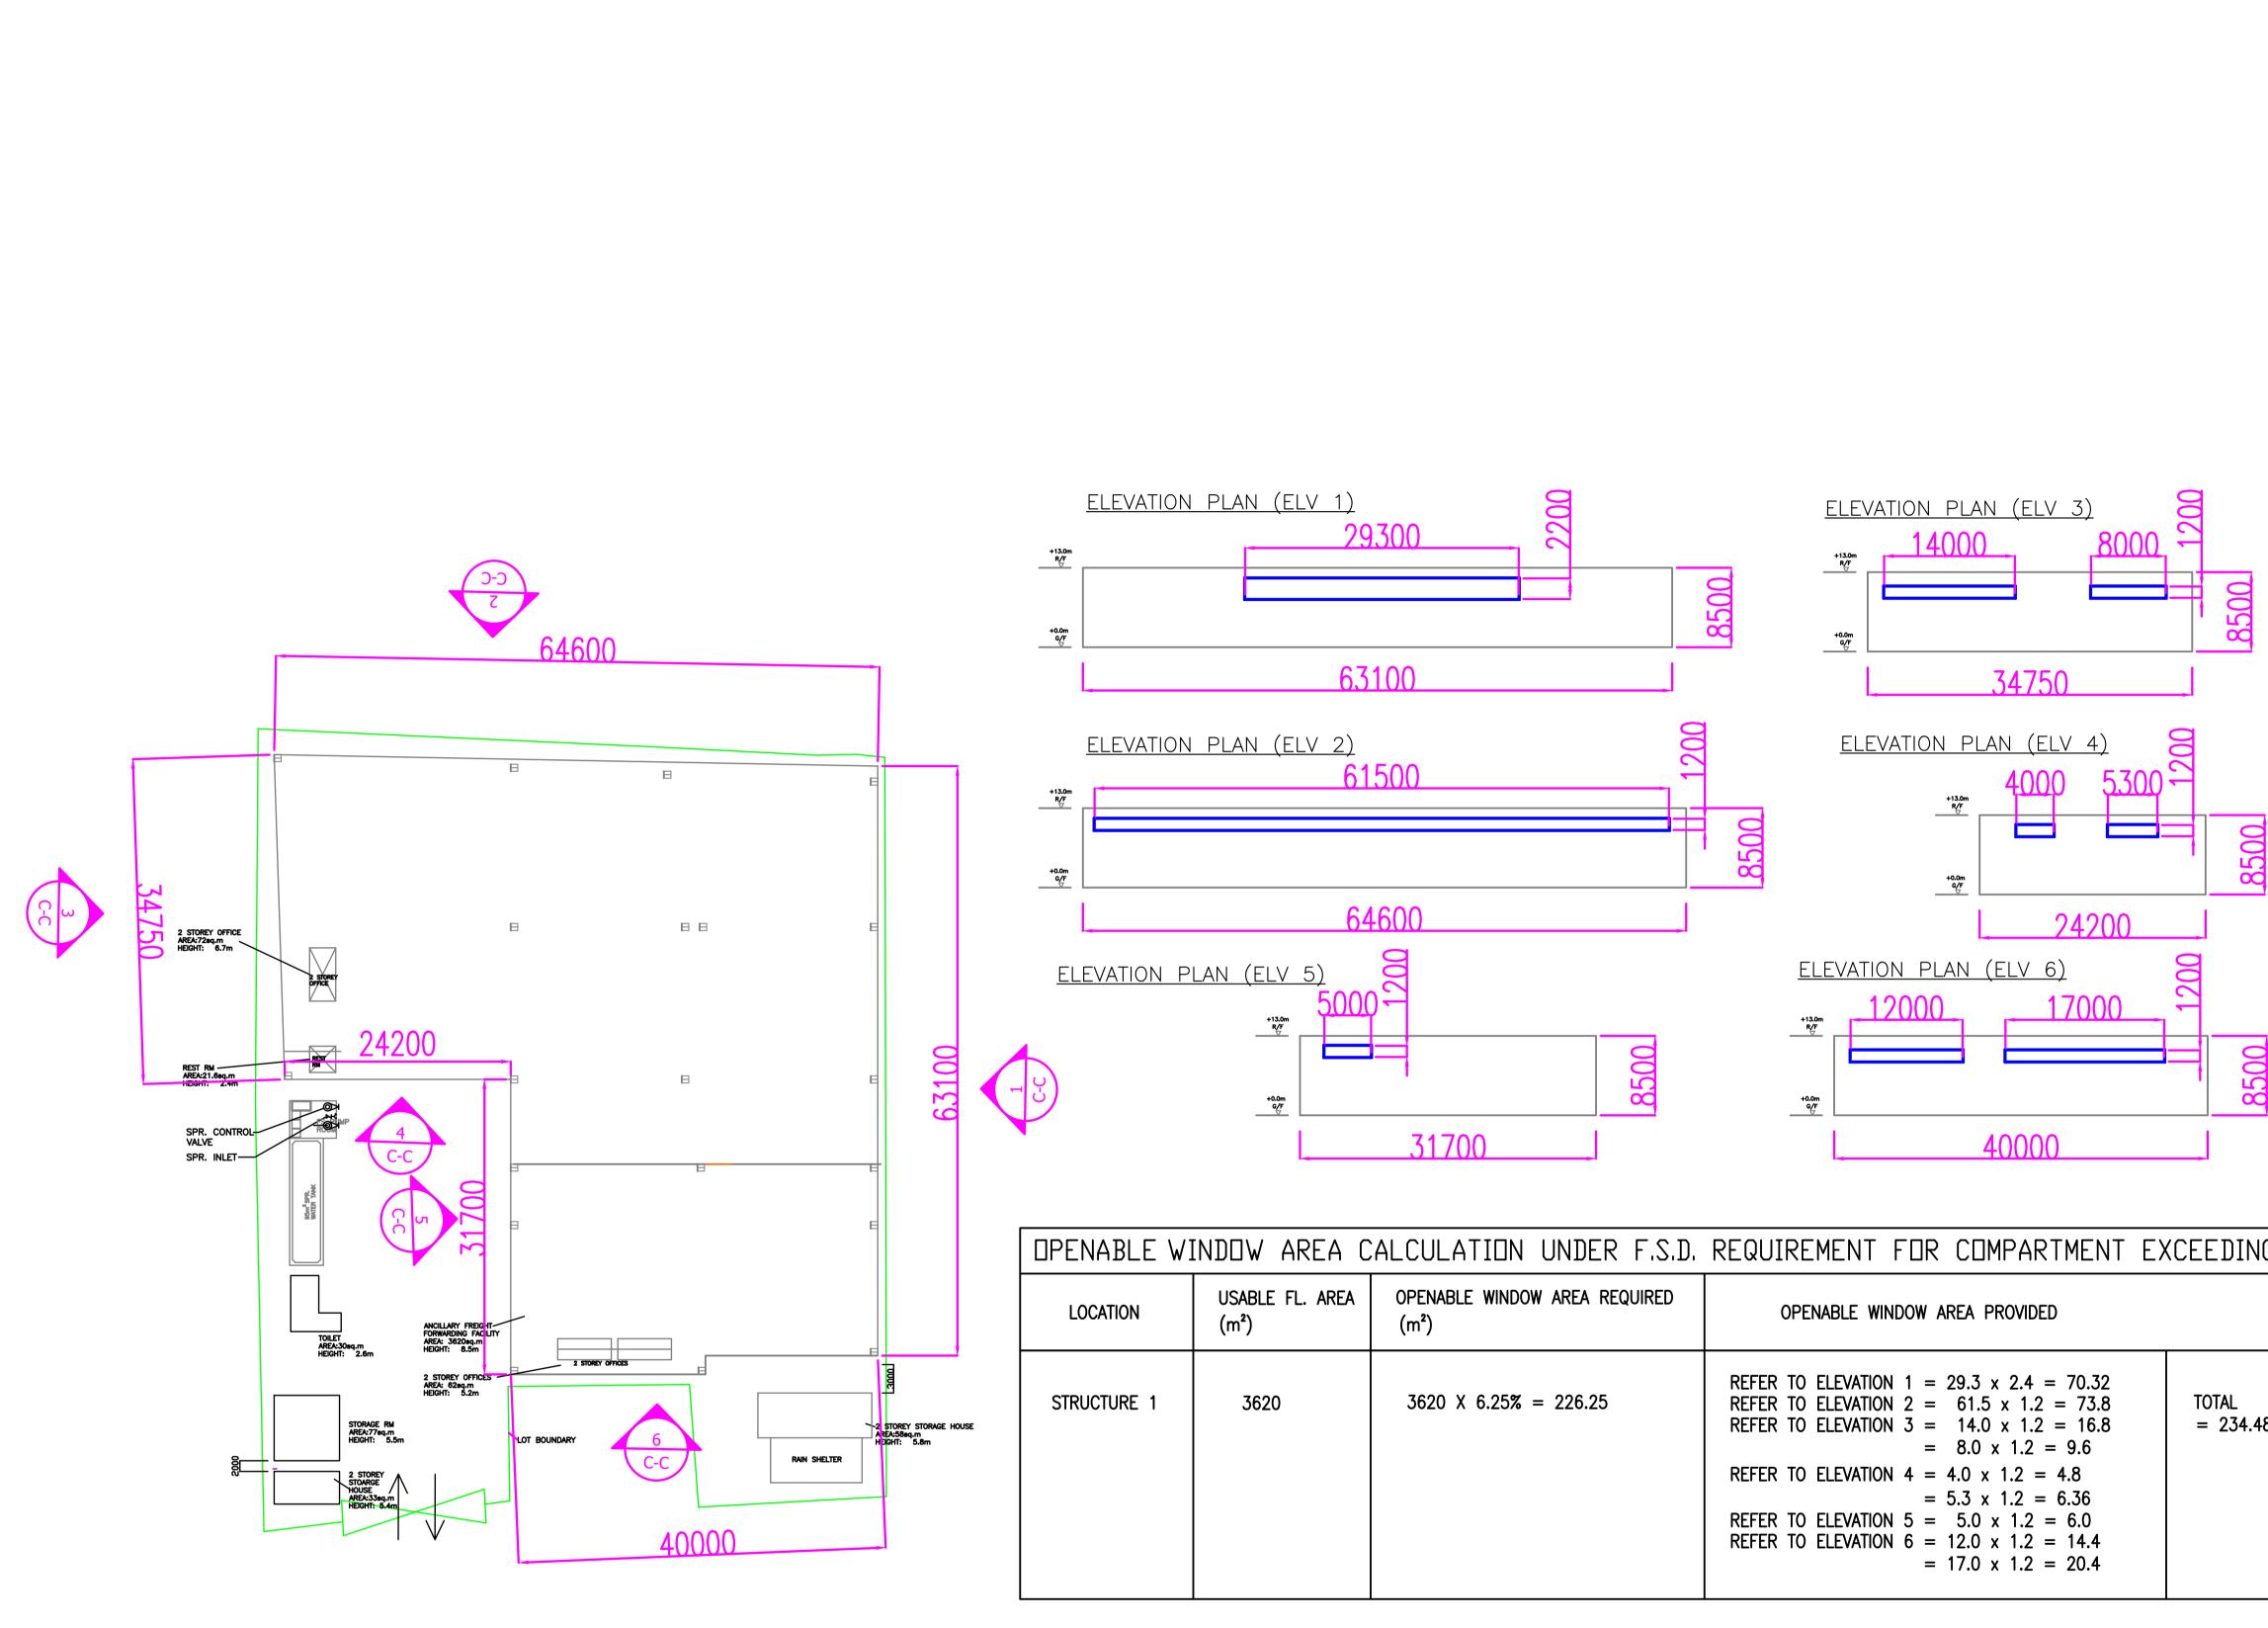

8 STATIC OR DYNAMIC SMOKE EXTRACTION SYSTEM

8.1 SMOKE EXTRACTION SYSTEM SHALL NOT BE PROVIDED AS THE AGGREGATE AREA OF OPENA COMPARTMENT SHALL PROVIDE MORE THAN 6.25% OF THE FLOOR AREA OF THAT COMPARTMENT.