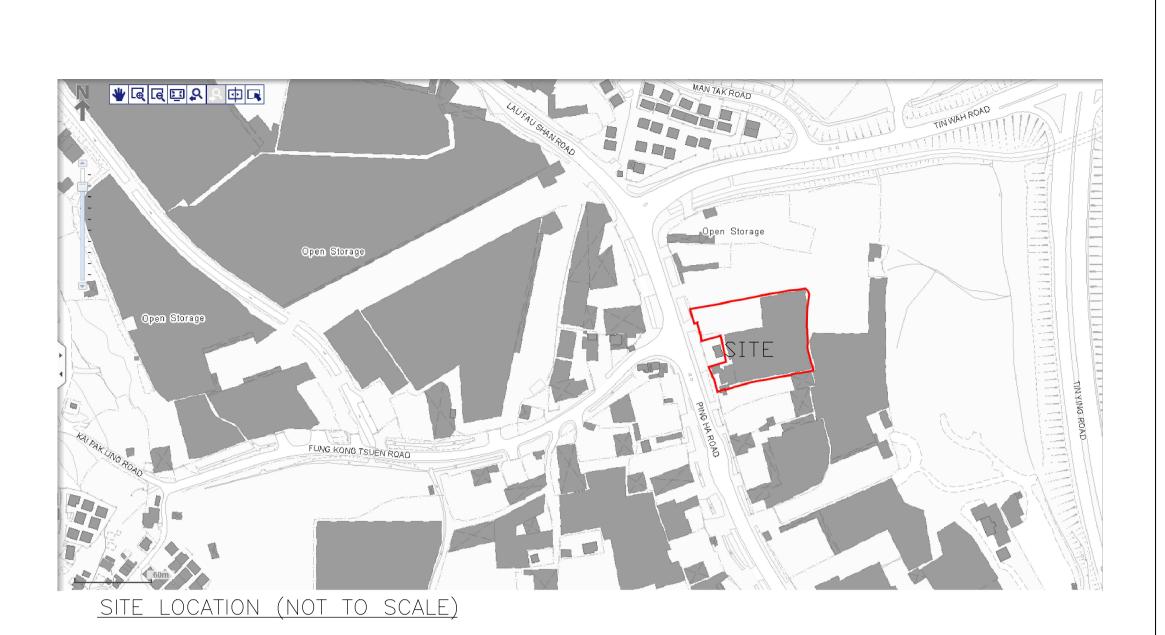

## 2. SPRINKLER SYSTEM

2.1 THE CLASSIFICATION OF THE AUTOMATIC SPRINKLER INSTALLATION TO BE ORDINARY HAZARD GROUP 3.

2.2 AUTOMATIC SPRINKLER SYSTEM SHALL SUPPLIED BY AN UNDERGROUND 95,000L SPRINKLER WATER TANK AND COVERED TO THE ENTIRE STRUCTURES IN ACCORDANCE WITH LPC RULES INCORPORATING BS EN12845 : 2015 AND FSD CIRCULAR LETTER 5/2020. THE SPRINKLER WATER TANK, SPRINKLER PUMP ROOM, SPRINKLER INLET AND SPRINKLER CONTROL VALVE GROUP SHALL BE AS INDICATED ON PLANS AT THE FS PUMP ROOM ON G/F.

2.3 ALL INSTALLED SPRINKLER SHOULD BE CONVENTIONAL TYPE AND THE TEMPERATURE RATING OF SPRINKLER HEAD SHALL BE 68°C UNLESS OTHERWISE SPECIFIED.

2.4 ALL SPRINKLER PIPE SIZE SHOULD BE Ø32MM UNLESS SPECIFY.

2.5 STORAGE BLOCK SHOULD BE SEPARATED BY AISLES NO LESS THAN 2.4M WIDE.

2.6 THE MAXIMUM STORAGE AREA SHALL BE 50m<sup>2</sup> FOR ANY SINGLE BLOCK.

2.7 TYPE OF STORAGE METHOD FOR THOSE WAREHOUSES ARE AS FOLLOWS:

i) STORAGE CATEGORY : CATEGORY (III)

ii) STORAGE HEIGHT : NOT EXCEEDING 2.1M

iii) STORAGE : ST1