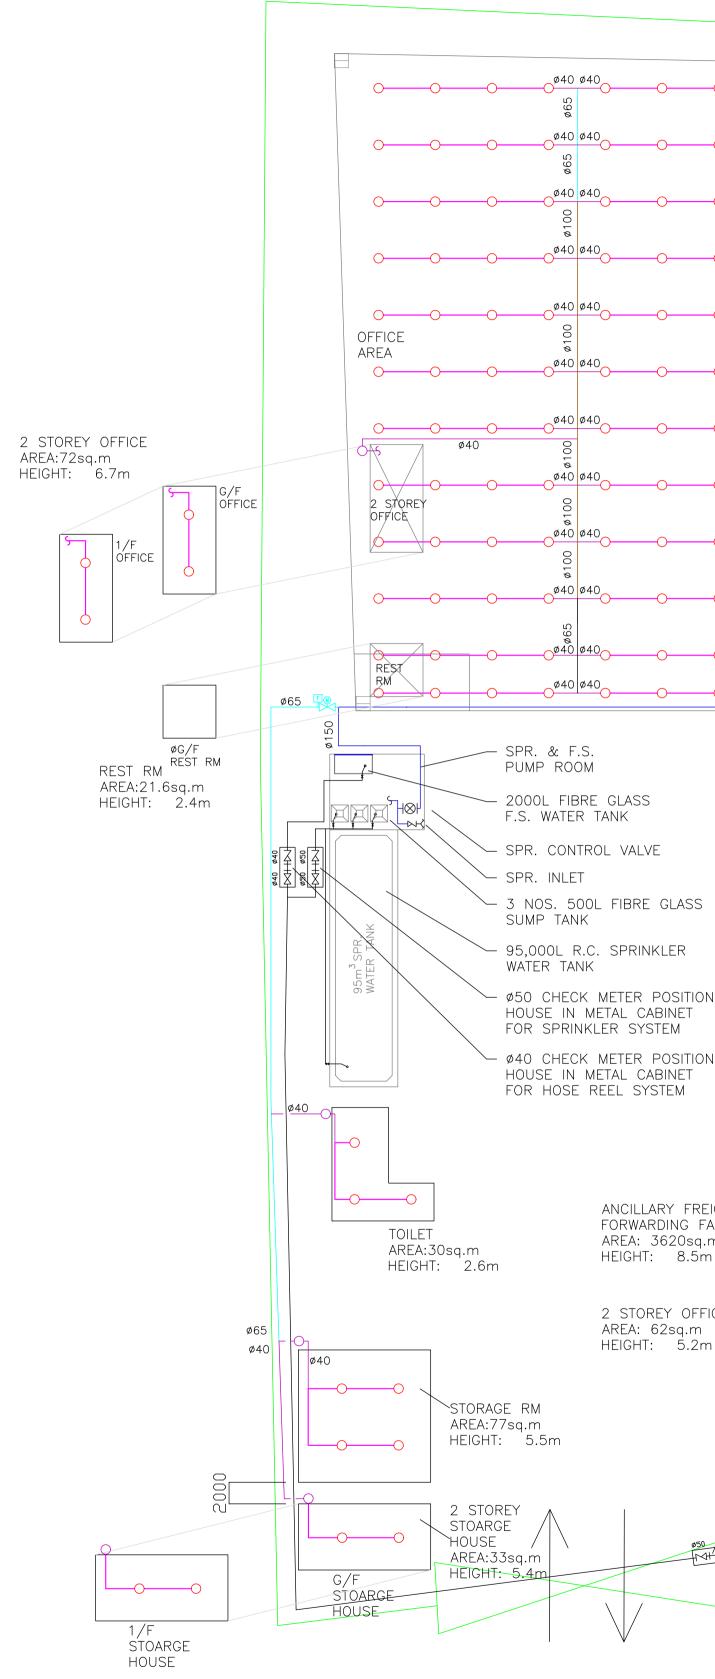

## 2. SPRINKLER SYSTEM

2.1 THE CLASSIFICATION OF THE AUTOMATIC SPRINKLER INSTALLATION TO BE ORDINARY HAZARD GROUP 3.

2.2 AUTOMATIC SPRINKLER SYSTEM SHALL SUPPLIED BY AN UNDERGROUND 95,000L SPRINKLER WATER TANK AND COVERED TO THE ENTIRE STRUCTURES IN ACCORDANCE WITH LPC RULES INCORPORATING BS EN12845 : 2015 AND FSD CIRCULAR LETTER 5/2020. THE SPRINKLER WATER TANK, SPRINKLER PUMP ROOM, SPRINKLER INLET AND SPRINKLER CONTROL VALVE GROUP SHALL BE AS INDICATED ON PLANS AT THE FS PUMP ROOM ON G/F.

2.3 ALL INSTALLED SPRINKLER SHOULD BE CONVENTIONAL TYPE AND THE TEMPERATURE RATING OF SPRINKLER HEAD SHALL BE 68°C UNLESS OTHERWISE SPECIFIED.

2.4 ALL SPRINKLER PIPE SIZE SHOULD BE Ø32MM UNLESS SPECIFY.

2.5 STORAGE BLOCK SHOULD BE SEPARATED BY AISLES NO LESS THAN 2.4M WIDE.

2.6 THE MAXIMUM STORAGE AREA SHALL BE 50m<sup>2</sup> FOR ANY SINGLE BLOCK.

2.7 TYPE OF STORAGE METHOD FOR THOSE WAREHOUSES ARE AS FOLLOWS:

i) STORAGE CATEGORY : CATEGORY (III)

ii) STORAGE HEIGHT : NOT EXCEEDING 2.1M

iii) STORAGE : ST1