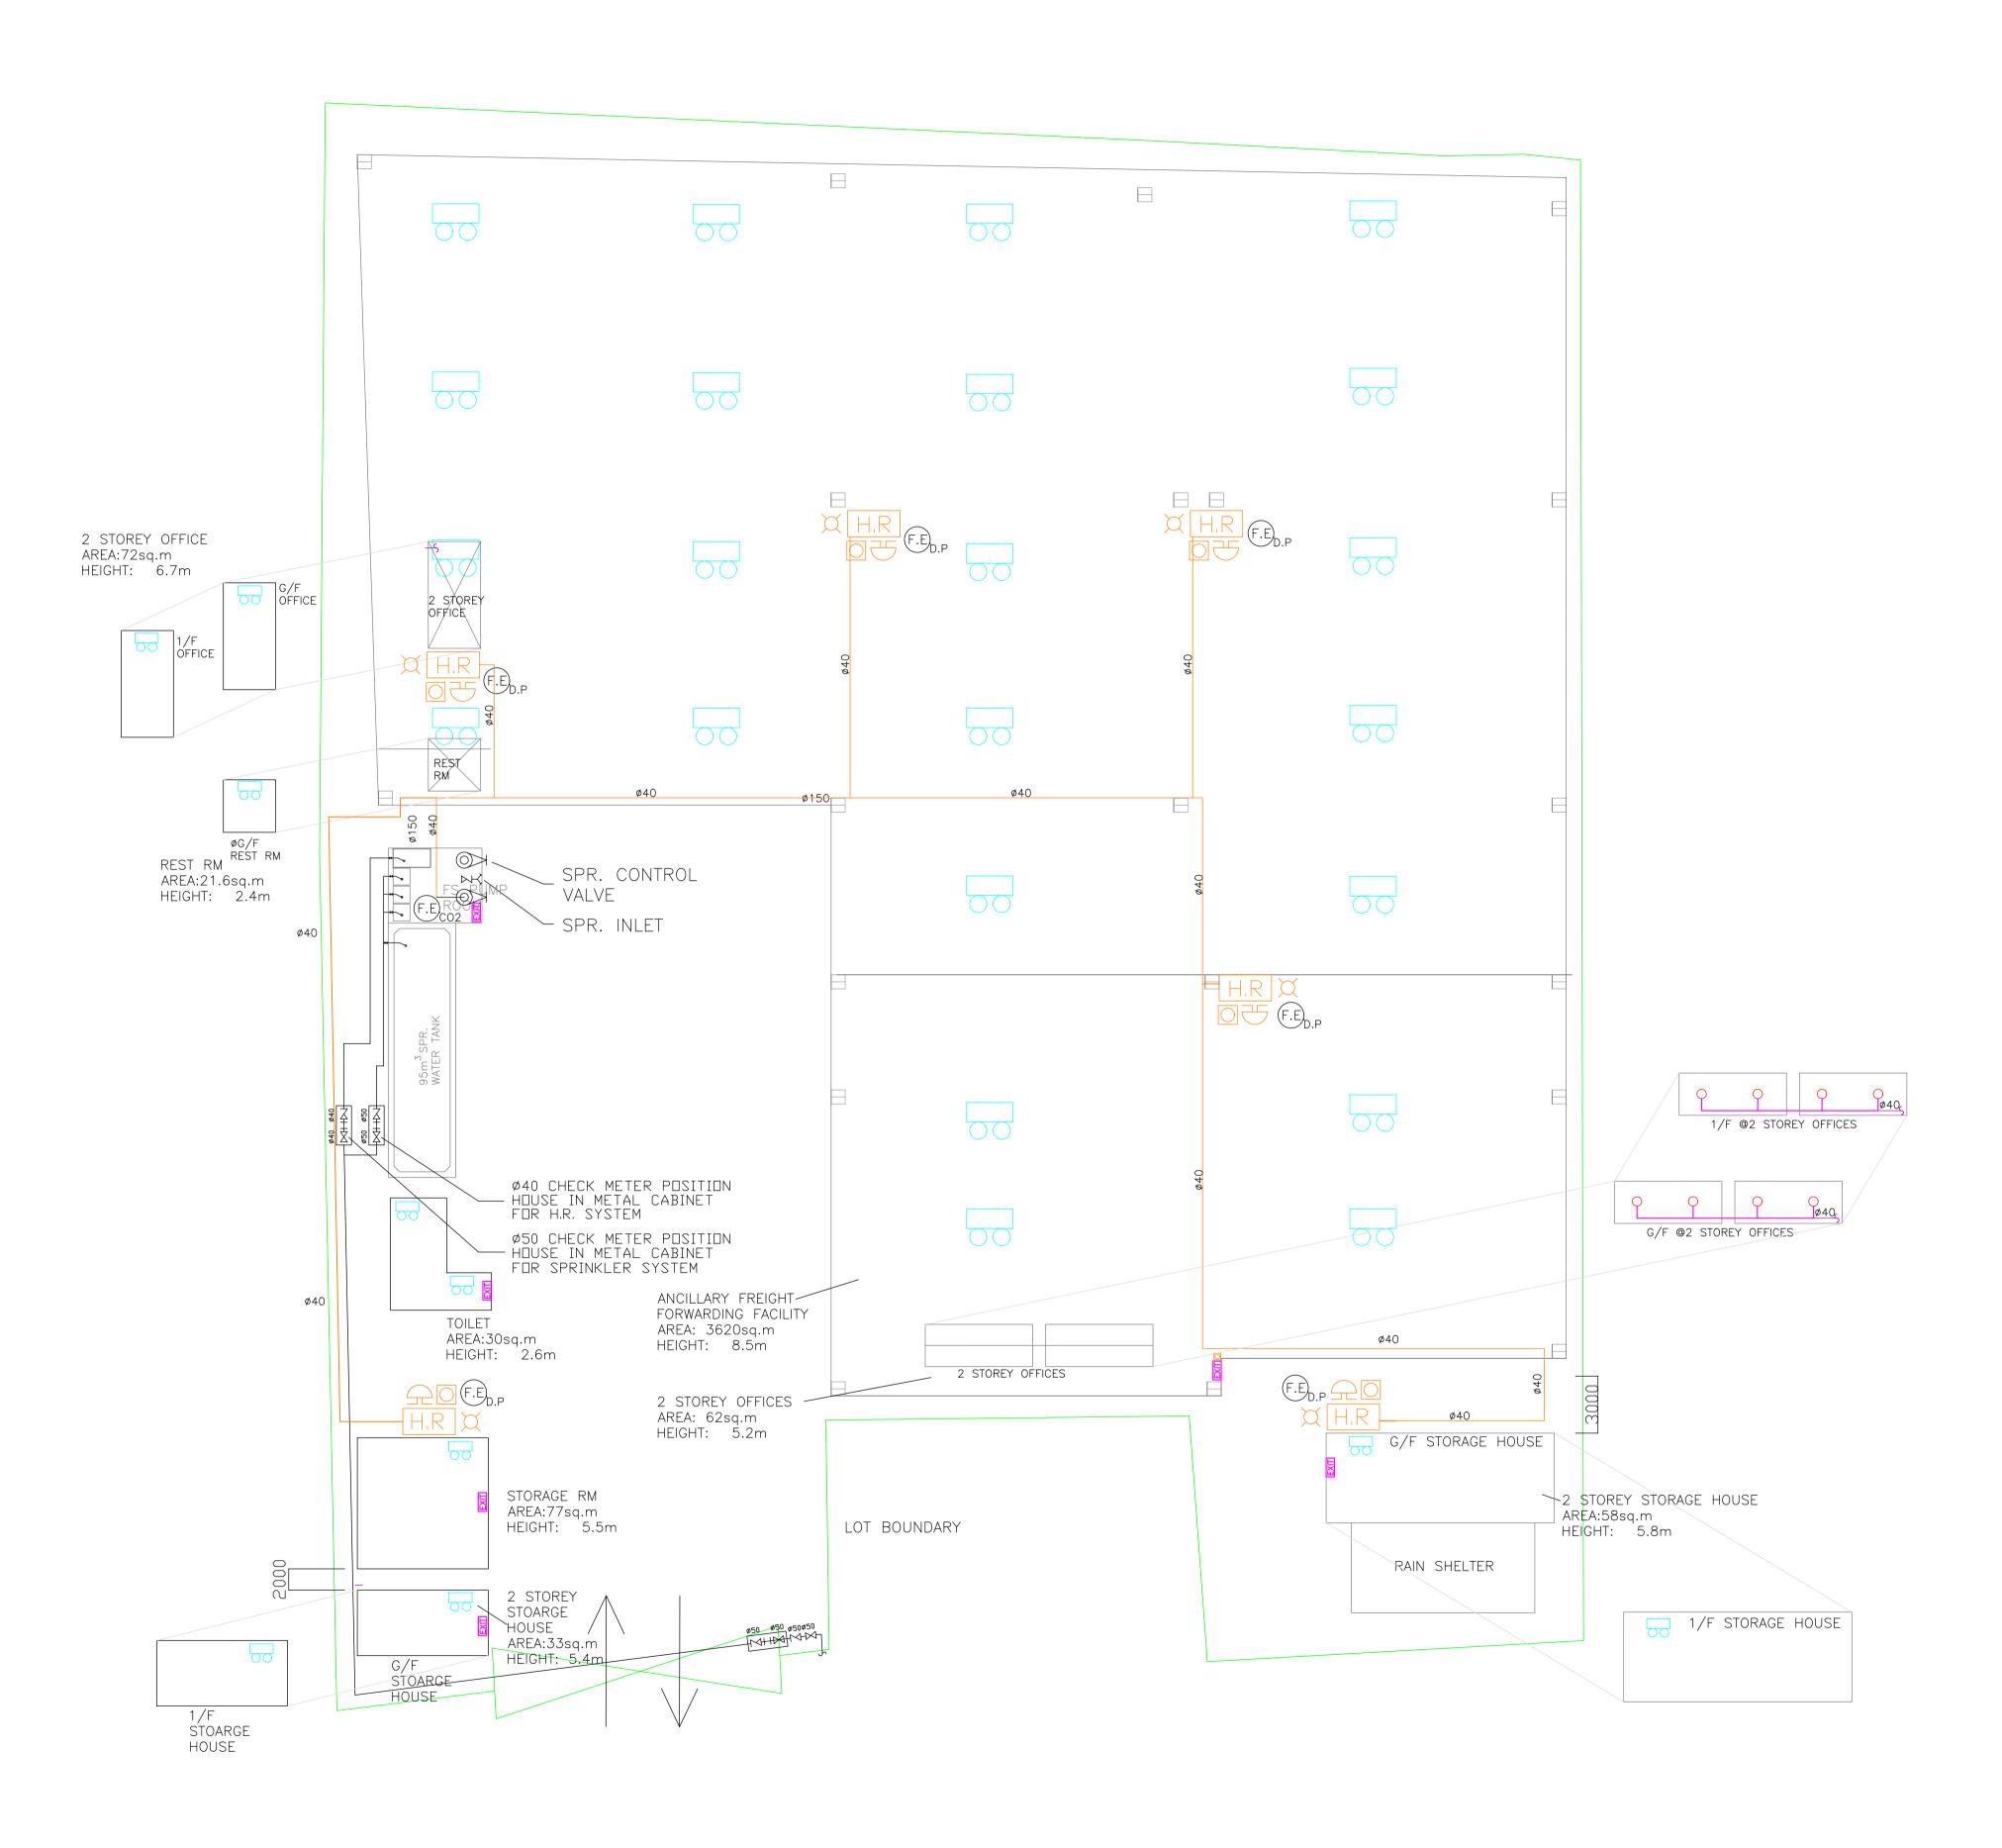

### 1, HOSE REEL SYSTEM

1.1 HOSE REEL SHALL BE PROVIDED AT POSITIONS OF THE WAREHOUSE AS INDICATED ON PLANS.

1.2 WATER SUPPLY FOR THE MODIFIED HOSE REEL SYSTEM TO BE SINGLE END FEED FROM THE GOVERNMENT TOWN MAIN. 1.3 A MODIFIED HOSE REEL SYSTEM OF 2,000 LITRES WATER TANK TO BE PROVIDED FOR THE STRUCTURE B5 AS INDICATED ON PLAN,

1.4 TWO HOSE REEL PUMPS (ONE DUTY & ONE STANDBY) SHALL TO BE PROVIDED AT FS PUMP ROOM AT STRUCTURE B5. 1.5 NO FIRE SERVICES INLET TO BE PROVIDED FOR THE MODIFIED HOSE REEL SYSTEM.

1.6 SUFFICIENT HOSE REELS SHALL BE PROVIDED TO THE PREMISES AND PROTECTED FOR WHOLE PREMISES, HOSE REELS SHALL BE PROVIDED TO ENSURE THAT EVERY PART OF THE PREMISES CAN BE REACHED BY A LENGTH OF NOT MORE THAN 30 M OF HOSE REEL TUBING, ONE ACTUATING POINT AND ONE AUDIO WARNING DEVICE TO BE LOCATED AT EACH HR POINT,

### 3, FIRE ALARM SYSTEM

3.1 FIRE ALARM SYSTEM SHALL BE PROVIDED THROUGHOUT THE ENTIRE COVERED AREA OF WAREHOUS WITH BS 5839-1 : 2017 AND FSD CIRCULAR LETTER 6/2021, ONE ACTUATING POINT AND ONE AUDI SHOULD BE LOCATED AT EACH HOSE REEL POINT. THE ACTUATION POINT SHOULD INCLUDE FACILITI PUMP START AND AUDIO / VISUAL WARNING DEVICE INITIATION.

3.2 AN ADDRESSABLE TYPE FIRE ALARM PANEL TO BE PROVIDED INSIDE THE FS PUMP ROOM ON G/F.

#### 4. EMERGENCY LIGHTING

4.1 SUFFICIENT EMERGENCY LIGHTING SHALL BE PROVIDED THROUGHOUT THE COVERED AREA O ACCORDANCE WITH BS 5266-1:2016 AND BS EN 1838:2013 AND FSD CIRCULAR LETTER 94#2021 Location

4.2 EMERGENCY LIGHTING SHALL BE PROVIDED THROUGHOUT THOSE STRUCTURES B1, B2, B3, B4 & B5 OF BUILDING.

5, EXIT SIGN

5.1 SUFFICIENT SELF-CONTAINED TYPE DIRECTIONAL AND EXIT SIGNS TO ENSURE THAT ALL E ANYWHERE WITHIN THOSE STRUCTURES ARE CLEARLY INDICATED AS REQUIRED BY THE CONFIGURATI SERVING THE BUILDING.

5.2 DIRECTIONAL AND EXIT SIGNS SHALL BE INSTALLED IN ACCORDANCE TO BS 5266-1 : 2016 AND FS LETTER ND, 5/2008

ELECTRICITY MAINS DIRECTLY BEFORE THE MAIN SWITCH.

7 PORTABLE HAND-OPERATED APPROVED APPLIANCE

7.1 PORTABLE FIRE EXTINGUISHER WITH SPECIFIED TYPE AND CAPACITY TO BE PROVIDED AT LOCATIONS AS INDICATED ON PLANS,