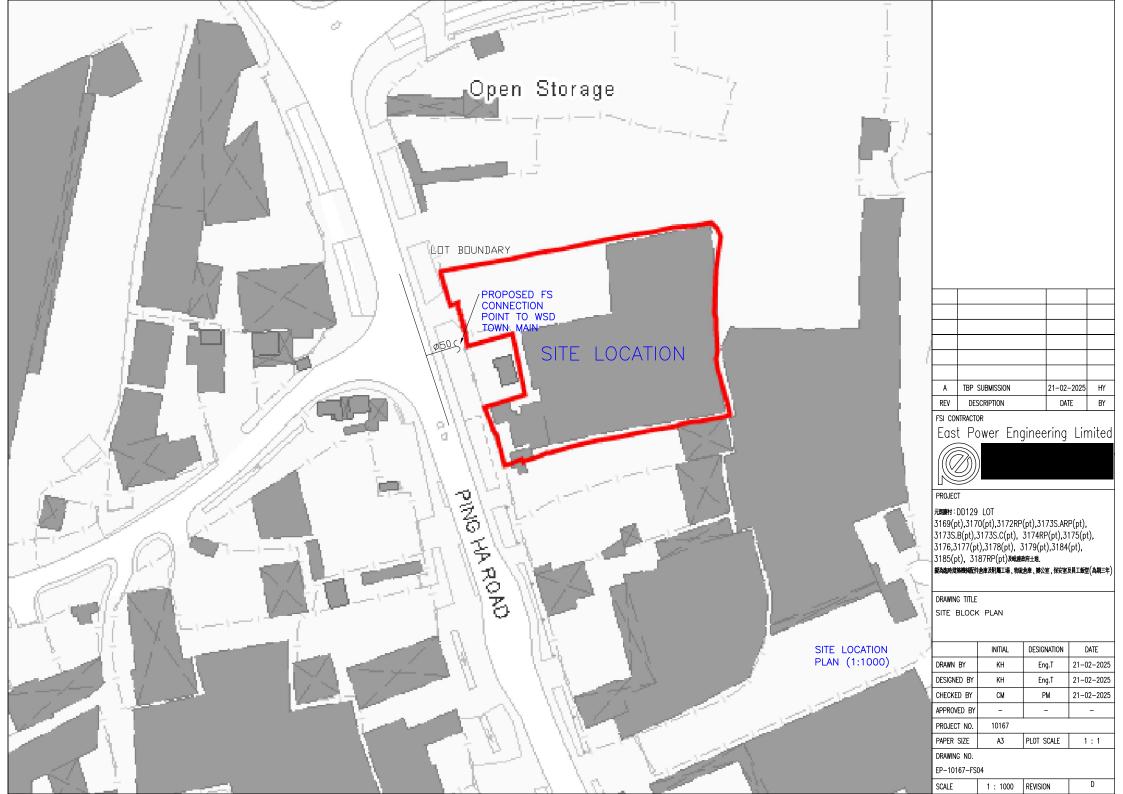

| ABLE  | WINI | ZWDC | ۵F | THE  | DRAWING LIS                                                                       | <u>. T</u>                                                                                                                                                                                              |
|-------|------|------|----|------|-----------------------------------------------------------------------------------|---------------------------------------------------------------------------------------------------------------------------------------------------------------------------------------------------------|
|       |      |      |    |      | DRAWING NO                                                                        | DESCRIPTION                                                                                                                                                                                             |
| IDED, | ΙT   | SHAL | L  | STOP | EP-10167-FS01<br>EP-10167-FS02<br>EP-10167-FS03<br>EP-10167-FS04<br>EP-10167-FS05 | FS NOTES, LEGEND, ABBREVIATIONS AND DRAWING LIST<br>PROPOSED SPRINKLER SYSTEM LAYOUT PLAN<br>PROPOSED HOSE REEL SYSTEM LAYOUT PLAN<br>SITE BLOCK PLAN<br>OPENABLE WINDOW AREA CALCULATION FOR STRUCTURE |