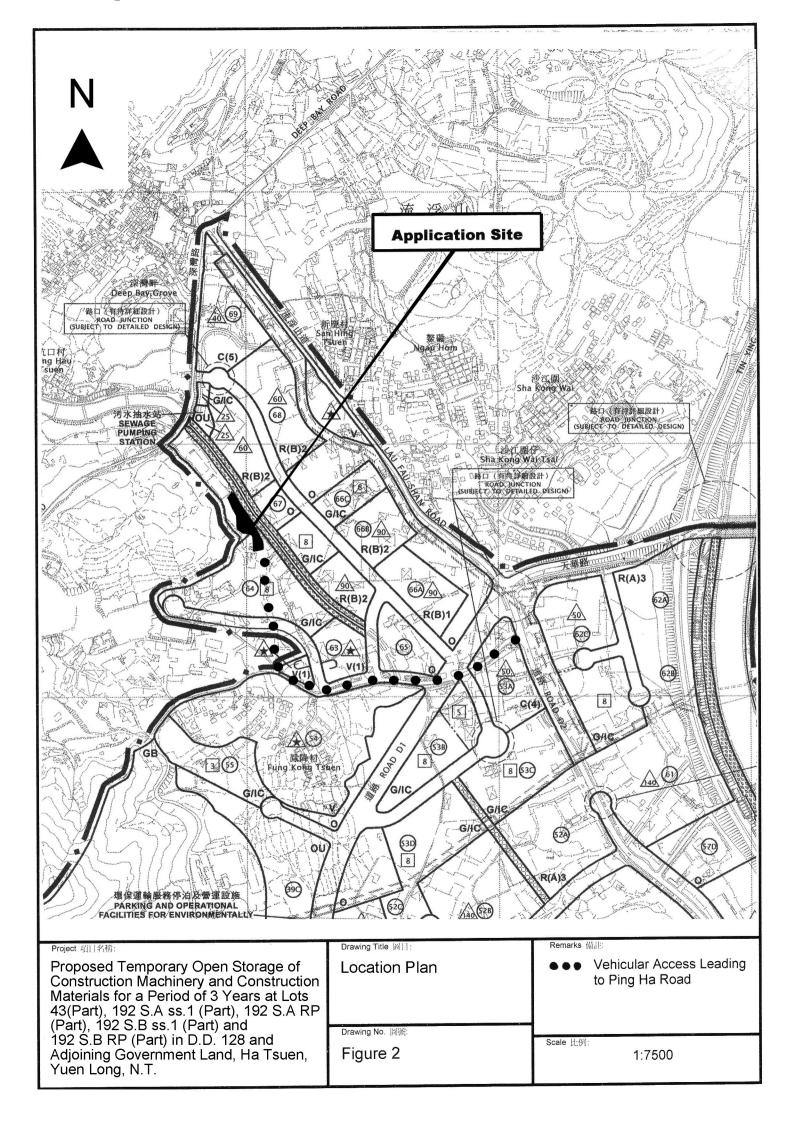

**Proposed Temporary Open Storage of Construction Machinery and Construction Materials for a Period of 3 Years** at

Lots 43(Part), 192 S.A ss.1 (Part), 192 S.A RP (Part), 192 S.B ss.1 (Part) and 192 S.B RP (Part) in D.D. 128 and Adjoining Government Land, Ha Tsuen, Yuen Long, N.T.