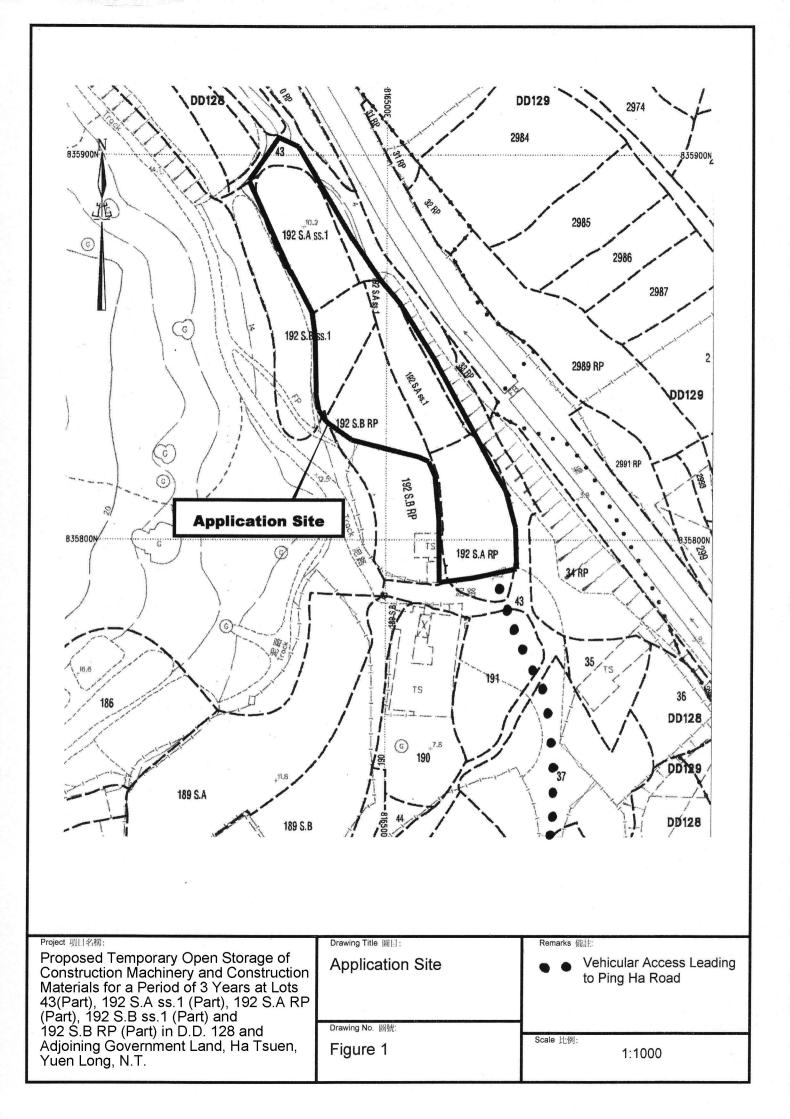

**Proposed Temporary Open Storage of Construction Machinery and Construction Materials for a Period of 3 Years** at

Lots 43(Part), 192 S.A ss.1 (Part), 192 S.A RP (Part), 192 S.B ss.1 (Part) and 192 S.B RP (Part) in D.D. 128 and Adjoining Government Land, Ha Tsuen, Yuen Long, N.T.