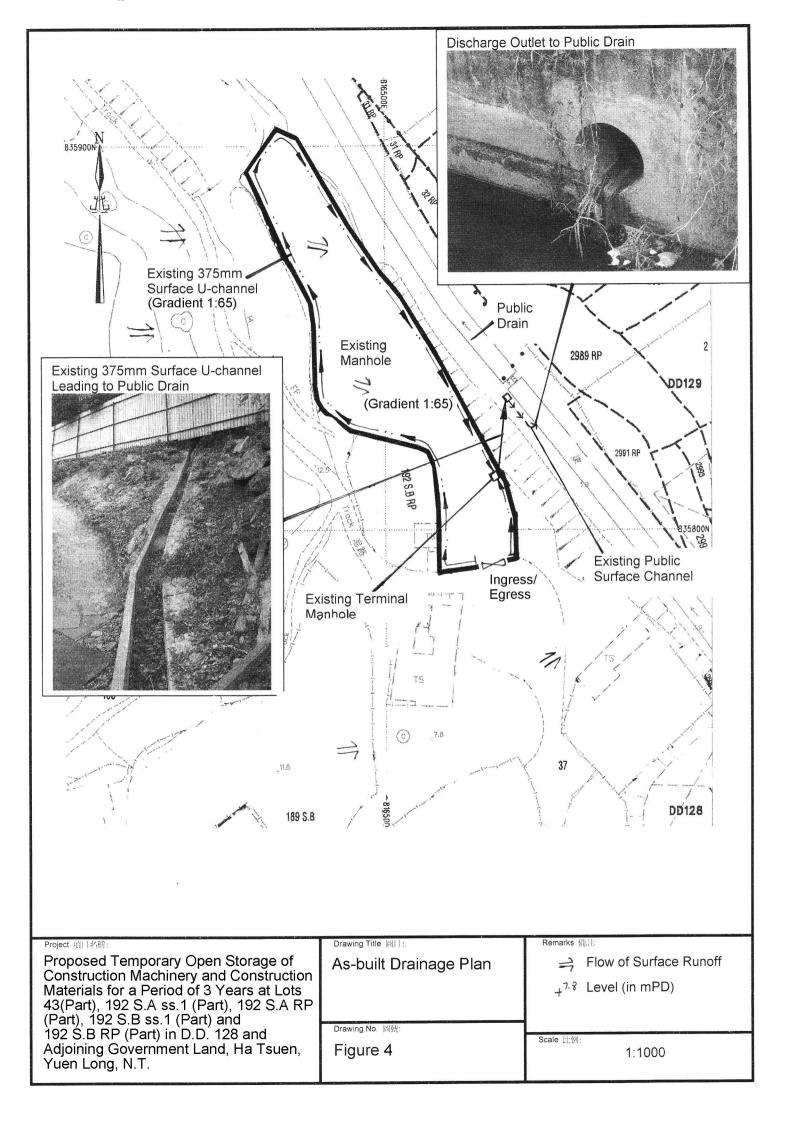

**Proposed Temporary Open Storage of Construction Machinery and Construction Materials for a Period of 3 Years** at

Lots 43(Part), 192 S.A ss.1 (Part), 192 S.A RP (Part), 192 S.B ss.1 (Part) and 192 S.B RP (Part) in D.D. 128 and Adjoining Government Land, Ha Tsuen, Yuen Long, N.T.