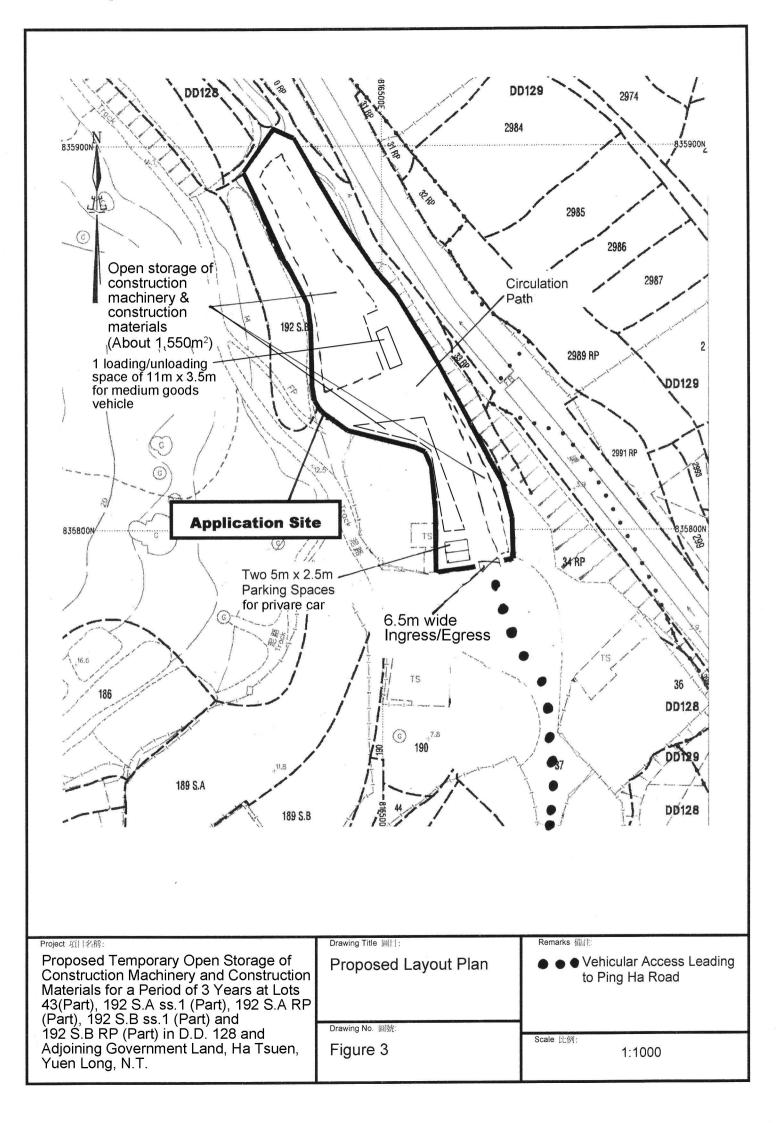

**Proposed Temporary Open Storage of Construction Machinery and Construction Materials for a Period of 3 Years** at

Lots 43(Part), 192 S.A ss.1 (Part), 192 S.A RP (Part), 192 S.B ss.1 (Part) and 192 S.B RP (Part) in D.D. 128 and Adjoining Government Land, Ha Tsuen, Yuen Long, N.T.