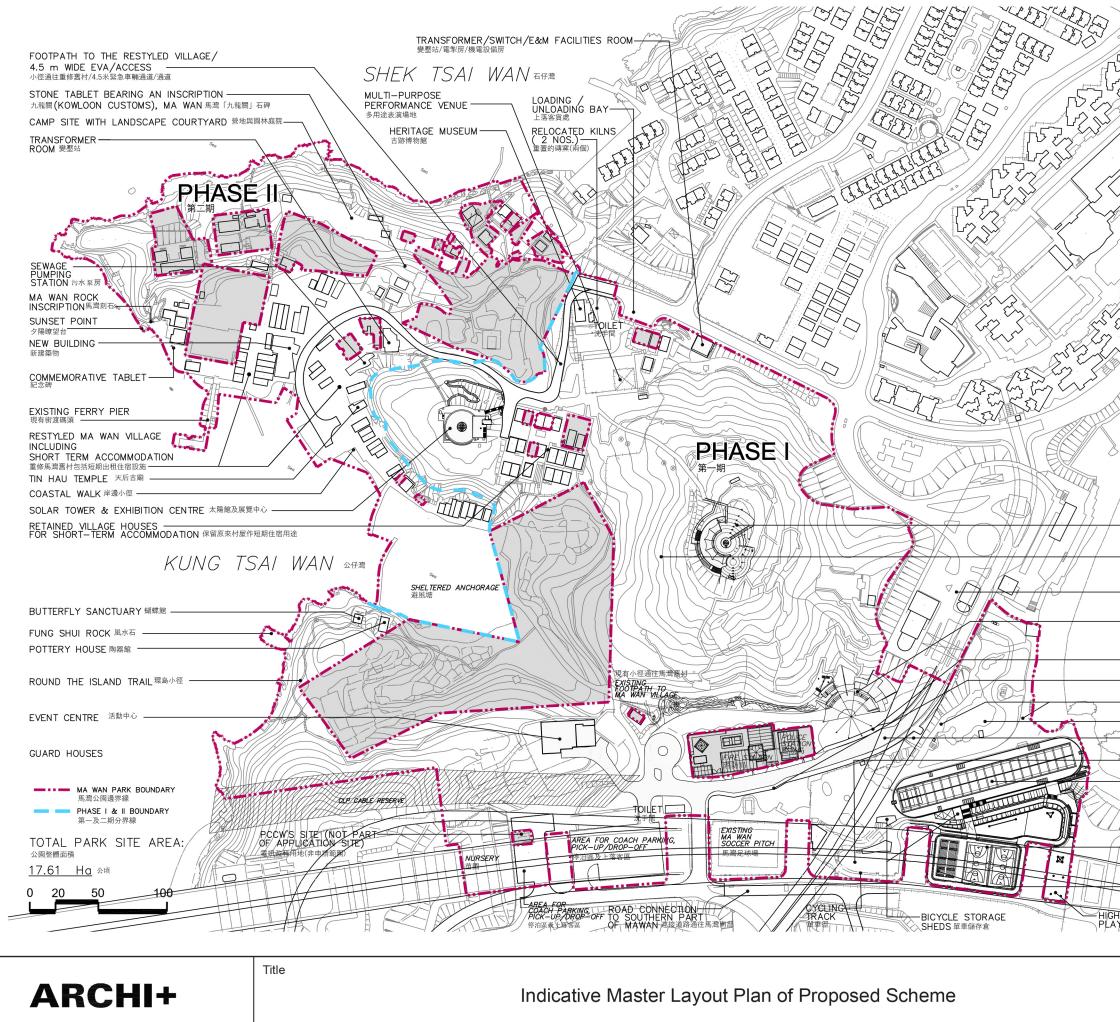

# List of Figures

Pages Following

| Figure 1 | Extract of the Approved Ma Wan Outline Zoning Plan No. S/I-MWI/14     | 3      |
|----------|-----------------------------------------------------------------------|--------|
| Figure 2 | Latest Approved Master Layout Plan under Approval Condition (a) of Pl | anning |
|          | Application No. A/I-MWI/45                                            | 3      |
| Figure 3 | Indicative Master Layout Plan of Proposed Scheme                      | 12     |
| Figure 4 | Indicative Landscape Master Plan of Proposed Scheme                   | 12     |
| Figure 5 | Broad Location of the Proposed Uses in Restyled Ma Wan Village        | 12     |
| Figure 6 | Comparison of Indicative Master Layout Plan                           | 12     |
| Figure 7 | Comparison of Broad Location of the Proposed Uses in Restyled         | 12     |
|          | Ma Wan Village                                                        |        |