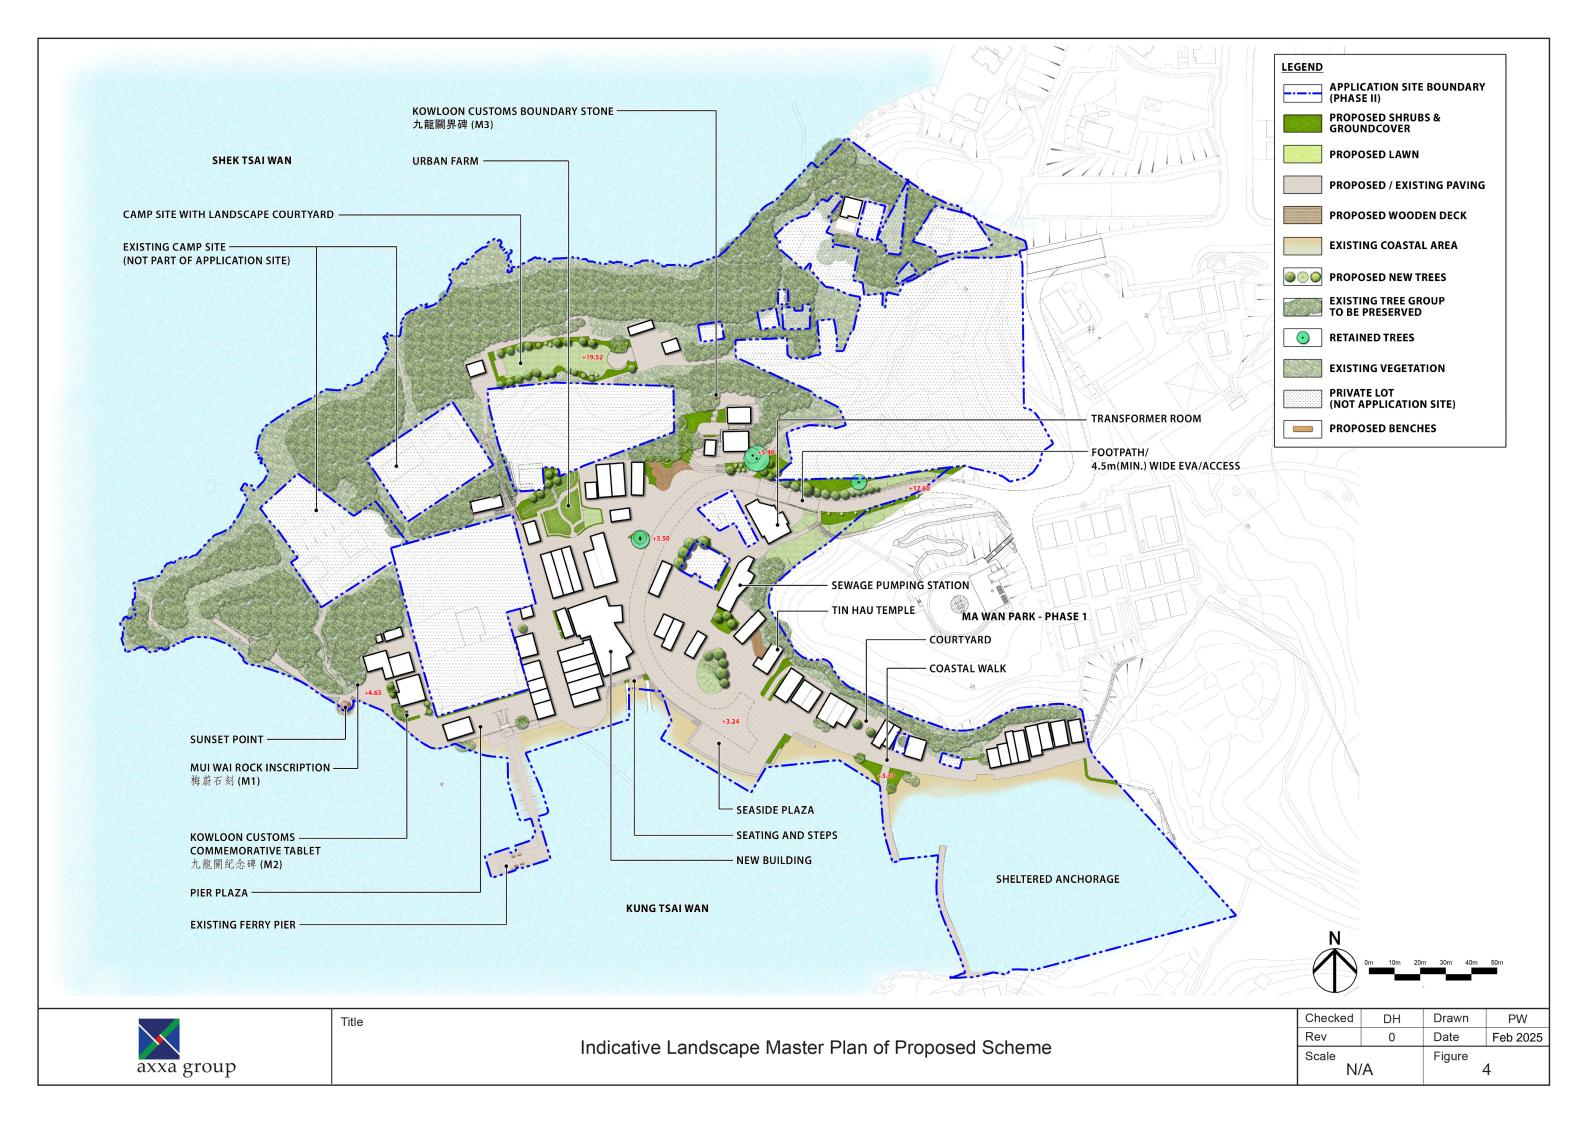

# List of Figures

Pages Following

| Figure 1 | Extract of the Approved Ma Wan Outline Zoning Plan No. S/I-MWI/14     | 3      |
|----------|-----------------------------------------------------------------------|--------|
| Figure 2 | Latest Approved Master Layout Plan under Approval Condition (a) of Pl | anning |
|          | Application No. A/I-MWI/45                                            | 3      |
| Figure 3 | Indicative Master Layout Plan of Proposed Scheme                      | 12     |
| Figure 4 | Indicative Landscape Master Plan of Proposed Scheme                   | 12     |
| Figure 5 | Broad Location of the Proposed Uses in Restyled Ma Wan Village        | 12     |
| Figure 6 | Comparison of Indicative Master Layout Plan                           | 12     |
| Figure 7 | Comparison of Broad Location of the Proposed Uses in Restyled         | 12     |
|          | Ma Wan Village                                                        |        |