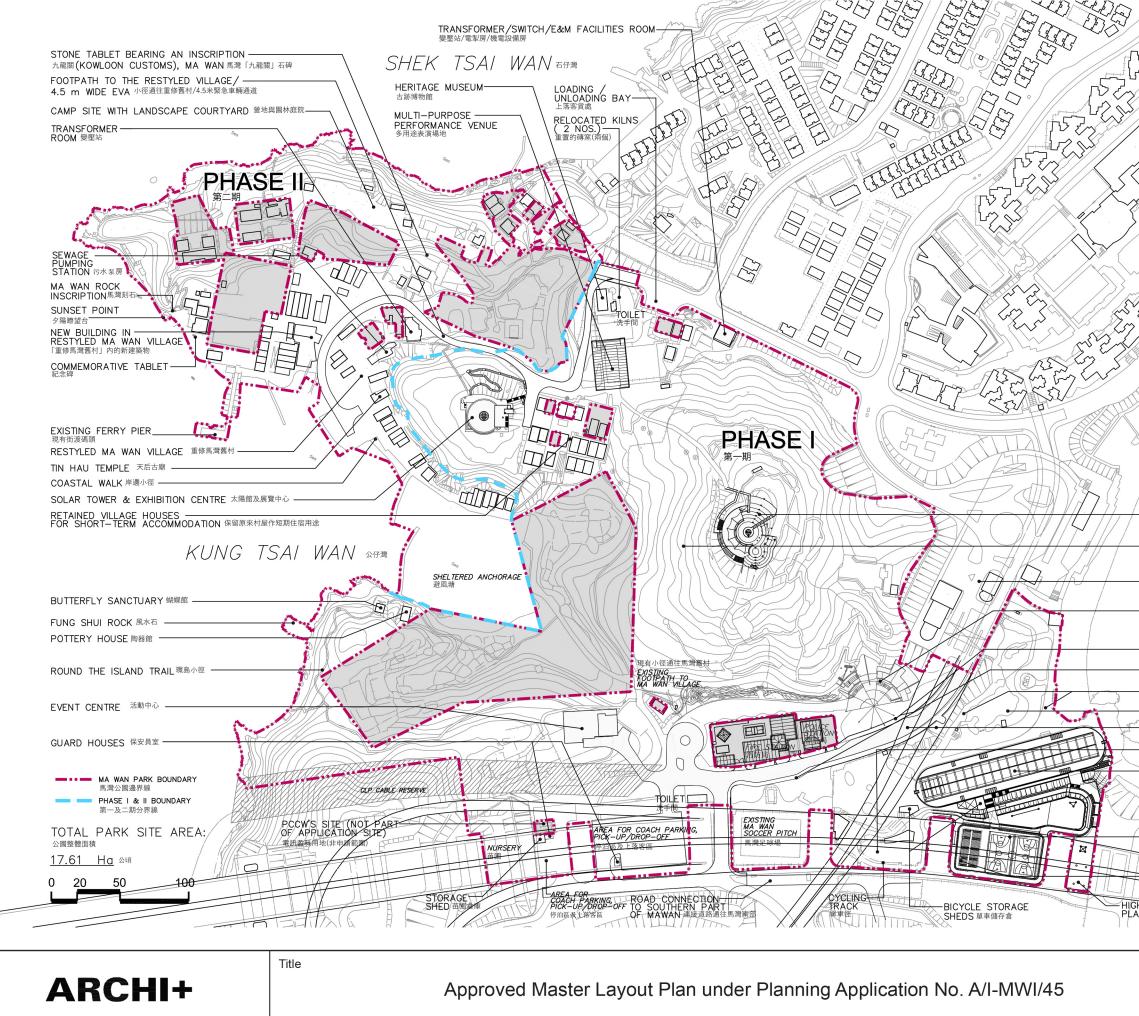

## 2.1 Planning Context

- 2.1.1 The Application Site is located at the central portion of Ma Wan, to the north of the Lantau Link and southwest of Park Island. It falls within the "Comprehensive Development Area" ("CDA"), "Other Specified Uses" annotated "Recreation and Tourism Related Uses" ("OU(RTRU)"), "Green Belt" ("GB"), "Government, Institution or Community" ("G/IC") and "Other Specified Uses" annotated "Highways Maintenance Area" ("OU(HMA)") zones and areas shown as 'Road' on the Approved Ma Wan Outline Zoning Plan (OZP) No. S/I-MWI/14 (see Figure 1). The extract of relevant OZP Notes and Explanatory Statement of the "CDA" and "OU(RTRU)" zones, which the Application Site mainly falls within, is enclosed in Appendix A for reference.
- 2.1.2 A S16 planning application (under Application No. A/I-MWI/45) for proposed amendments to the Approved MLP for MWP development was approved with conditions by the Rural and New Town Planning Committee (RNTPC) of the Board on 17 January 2014. TPB's approval letter dated 7 February 2014 is enclosed in Appendix B for reference. The latest Approved MLP (for compliance with approval condition (a) of Application no. A/I-MWI/45, which was approved on 28 July 2023) is shown in Figure 2 for reference. Planning Department's compliance letter for approval condition (a) of Application no. A/I-MWI/45 dated 28 July 2023 is enclosed in Appendix C for reference.
- 2.1.3 The Approved MLP comprises 2 phases:-
  - Phase 1 of MWP has been largely completed and in operation, enabling guesthouse / holiday houses for short-term accommodation, hotel and exhibition uses. Under Phase 1 of MWP, some of the main attractions include Noah's Ark, Solar Villas, as well as Solar Tower and Exhibition Centre.
  - Phase 2 of MWP is under implementation. Under Phase 2 of MWP, the Restyled Ma Wan Village is intended to preserve, restore and renovate the existing village houses for eating place, shop and services, place of recreation, sports and culture and holiday camp uses.