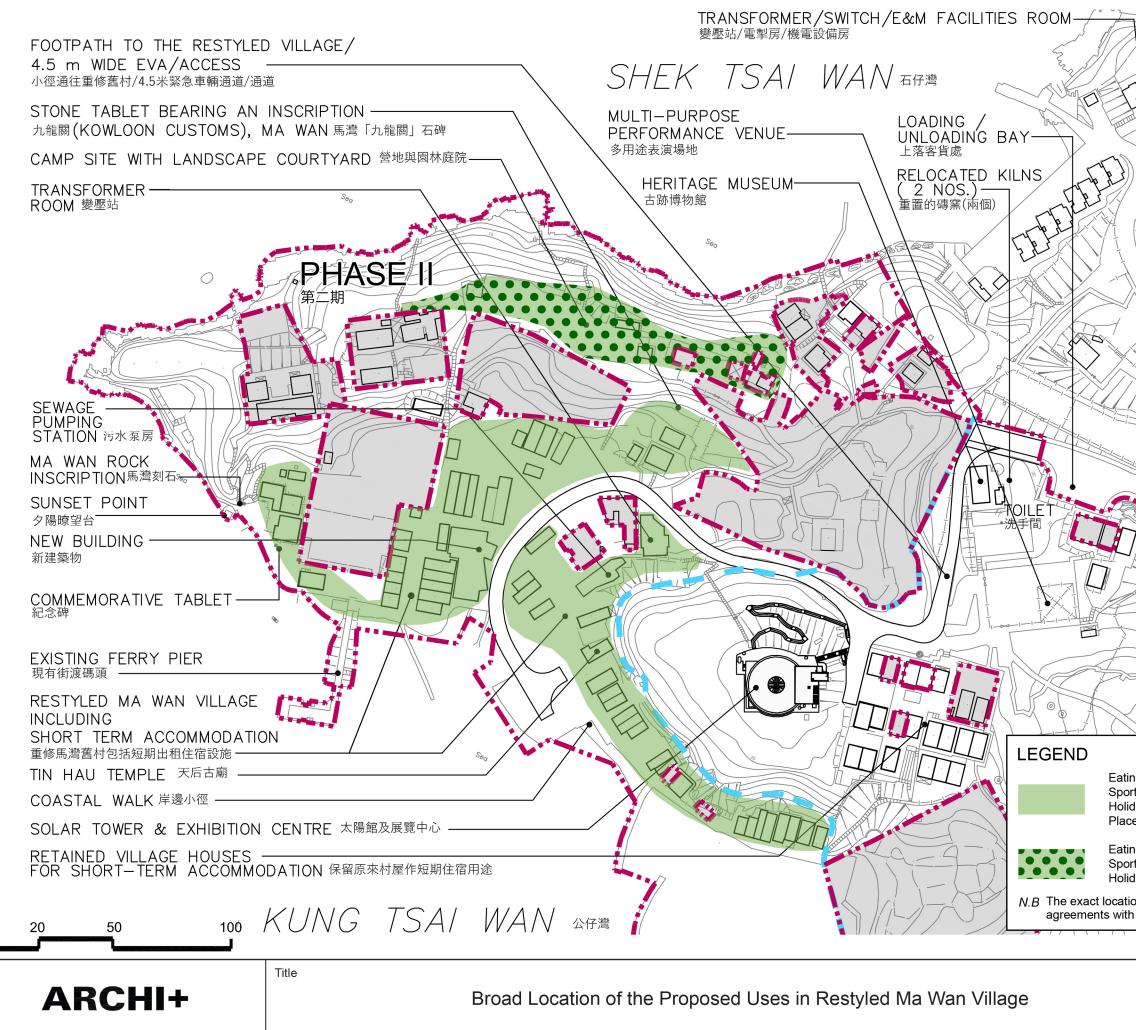

# List of Figures

Pages Following

| Figure 1 | Extract of the Approved Ma Wan Outline Zoning Plan No. S/I-MWI/14     | 3      |
|----------|-----------------------------------------------------------------------|--------|
| Figure 2 | Latest Approved Master Layout Plan under Approval Condition (a) of Pl | anning |
|          | Application No. A/I-MWI/45                                            | 3      |
| Figure 3 | Indicative Master Layout Plan of Proposed Scheme                      | 12     |
| Figure 4 | Indicative Landscape Master Plan of Proposed Scheme                   | 12     |
| Figure 5 | Broad Location of the Proposed Uses in Restyled Ma Wan Village        | 12     |
| Figure 6 | Comparison of Indicative Master Layout Plan                           | 12     |
| Figure 7 | Comparison of Broad Location of the Proposed Uses in Restyled         | 12     |
|          | Ma Wan Village                                                        |        |

### Proposed Amendments to Approved MLP

The Restyled Ma Wan Village is intended to preserve, restore and renovate the existing village houses of the Ma Wan Village for adaptive re-use. Under the Approved MLP, various uses have already been allowed in the Restyled Ma Wan Village to enrich visitors' experience, including 'Eating Place', 'Shop and Services', 'Place of Recreation, Sports or Culture', 'Open Space', 'Amenity Planting' and 'Holiday Camp'. These cover various facilities, such as antique shops, shops, artists' village, forest retreat, food & beverage, museum & craft workshops, fine dining & specialty, and the traditional village, etc, as originated from earlier approved schemes.

The current planning application proposes to introduce a more diversified mix of leisure, recreational and entertainment uses in the Restyled Ma Wan Village to enrich visitors' experience and contribute to enhancing tourism development in Hong Kong. As the proposed amendments to the Approved MLP are mainly to enhance future operational

flexibility in the Restyled Ma Wan Village by including 'Place of Entertainment' for cinema / theatre-type of arts operations and 'Hotel (Holiday House)' already approved in MWP Phase 1 for guesthouse / short-term accommodation purpose, there are NO CHANGES to the proposed development parameters of the MWP development (except minor update of the site boundary to tally with the latest Application Site boundary).