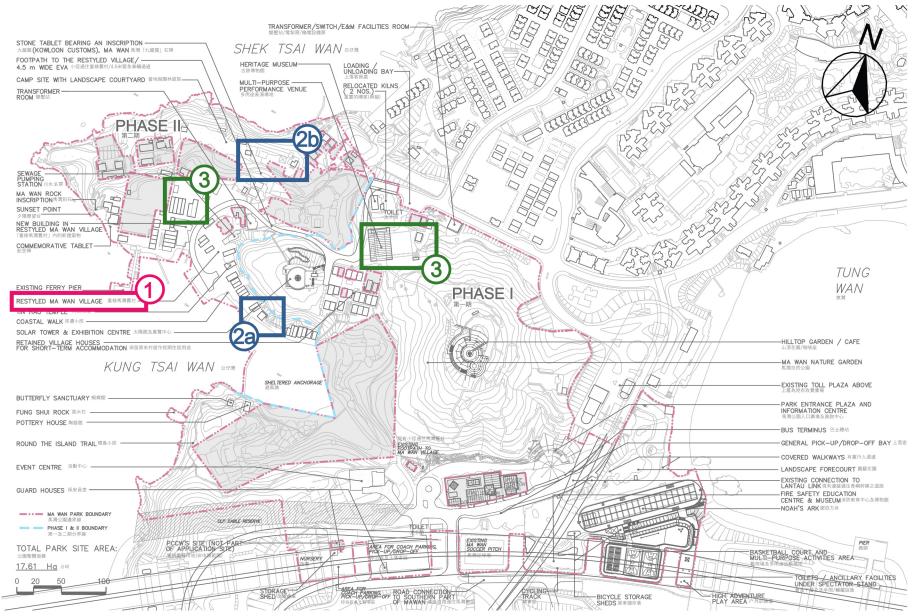

# List of Figures

Pages Following

| Figure 1 | Extract of the Approved Ma Wan Outline Zoning Plan No. S/I-MWI/14     | 3      |
|----------|-----------------------------------------------------------------------|--------|
| Figure 2 | Latest Approved Master Layout Plan under Approval Condition (a) of Pl | anning |
|          | Application No. A/I-MWI/45                                            | 3      |
| Figure 3 | Indicative Master Layout Plan of Proposed Scheme                      | 12     |
| Figure 4 | Indicative Landscape Master Plan of Proposed Scheme                   | 12     |
| Figure 5 | Broad Location of the Proposed Uses in Restyled Ma Wan Village        | 12     |
| Figure 6 | Comparison of Indicative Master Layout Plan                           | 12     |
| Figure 7 | Comparison of Broad Location of the Proposed Uses in Restyled         | 12     |
|          | Ma Wan Village                                                        |        |