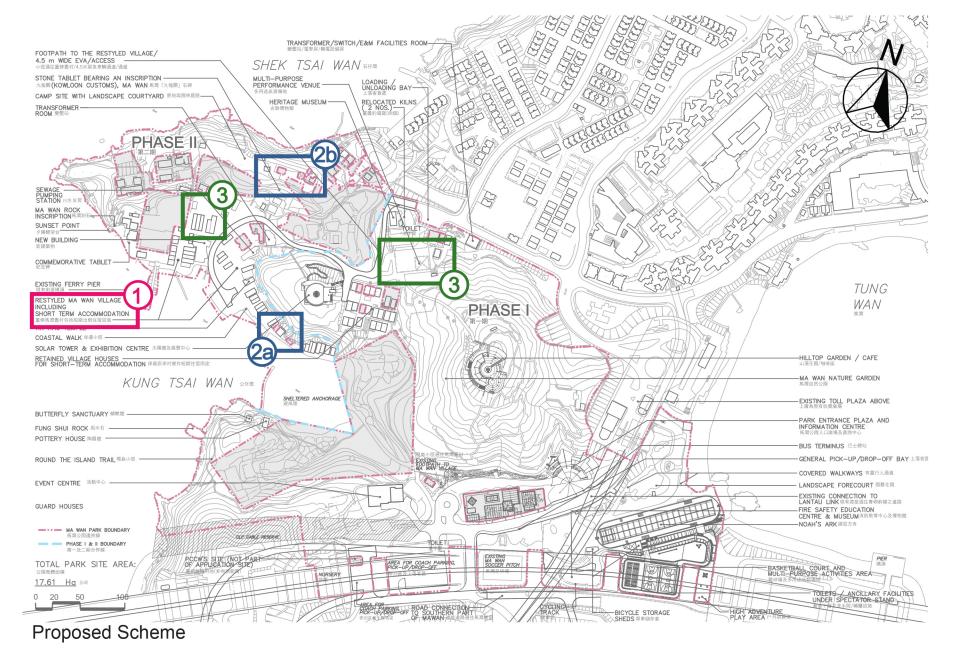

# List of Figures

Pages Following

| Figure 1 | Extract of the Approved Ma Wan Outline Zoning Plan No. S/I-MWI/14     | 3      |
|----------|-----------------------------------------------------------------------|--------|
| Figure 2 | Latest Approved Master Layout Plan under Approval Condition (a) of Pl | anning |
|          | Application No. A/I-MWI/45                                            | 3      |
| Figure 3 | Indicative Master Layout Plan of Proposed Scheme                      | 12     |
| Figure 4 | Indicative Landscape Master Plan of Proposed Scheme                   | 12     |
| Figure 5 | Broad Location of the Proposed Uses in Restyled Ma Wan Village        | 12     |
| Figure 6 | Comparison of Indicative Master Layout Plan                           | 12     |
| Figure 7 | Comparison of Broad Location of the Proposed Uses in Restyled         | 12     |
|          | Ma Wan Village                                                        |        |