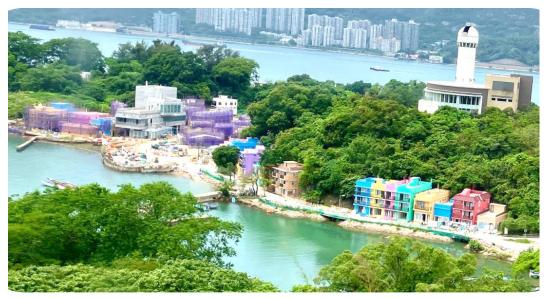

## 2.1 Planning Context

- 2.1.1 The Application Site is located at the central portion of Ma Wan, to the north of the Lantau Link and southwest of Park Island. It falls within the "Comprehensive Development Area" ("CDA"), "Other Specified Uses" annotated "Recreation and Tourism Related Uses" ("OU(RTRU)"), "Green Belt" ("GB"), "Government, Institution or Community" ("G/IC") and "Other Specified Uses" annotated "Highways Maintenance Area" ("OU(HMA)") zones and areas shown as 'Road' on the Approved Ma Wan Outline Zoning Plan (OZP) No. S/I-MWI/14 (see Figure 1). The extract of relevant OZP Notes and Explanatory Statement of the "CDA" and "OU(RTRU)" zones, which the Application Site mainly falls within, is enclosed in Appendix A for reference.
- 2.1.2 A S16 planning application (under Application No. A/I-MWI/45) for proposed amendments to the Approved MLP for MWP development was approved with conditions by the Rural and New Town Planning Committee (RNTPC) of the Board on 17 January 2014. TPB's approval letter dated 7 February 2014 is enclosed in Appendix B for reference. The latest Approved MLP (for compliance with approval condition (a) of Application no. A/I-MWI/45, which was approved on 28 July 2023) is shown in Figure 2 for reference. Planning Department's compliance letter for approval condition (a) of Application no. A/I-MWI/45 dated 28 July 2023 is enclosed in Appendix C for reference.
- 2.1.3 The Approved MLP comprises 2 phases:-
  - Phase 1 of MWP has been largely completed and in operation, enabling guesthouse / holiday houses for short-term accommodation, hotel and exhibition uses. Under Phase 1 of MWP, some of the main attractions include Noah's Ark, Solar Villas, as well as Solar Tower and Exhibition Centre.
  - Phase 2 of MWP is under implementation. Under Phase 2 of MWP, the Restyled Ma Wan Village is intended to preserve, restore and renovate the existing village houses for eating place, shop and services, place of recreation, sports and culture and holiday camp uses.