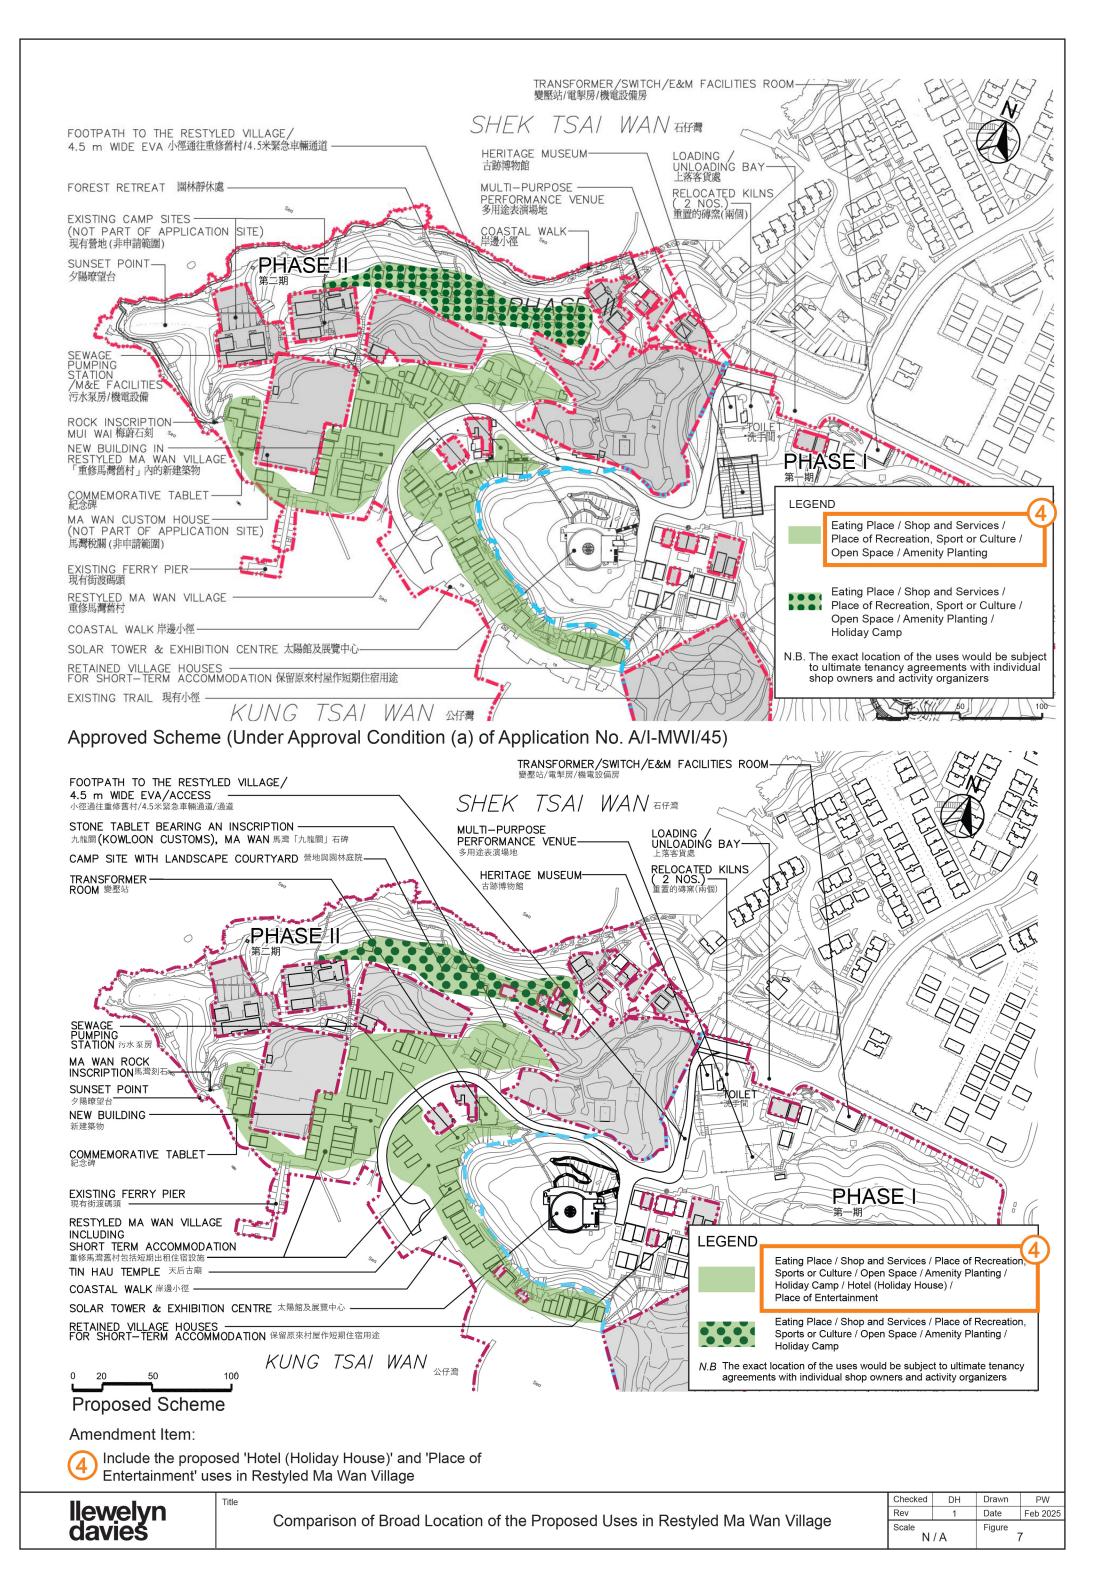

# List of Figures

Pages Following

| Figure 1 | Extract of the Approved Ma Wan Outline Zoning Plan No. S/I-MWI/14     | 3      |
|----------|-----------------------------------------------------------------------|--------|
| Figure 2 | Latest Approved Master Layout Plan under Approval Condition (a) of Pl | anning |
|          | Application No. A/I-MWI/45                                            | 3      |
| Figure 3 | Indicative Master Layout Plan of Proposed Scheme                      | 12     |
| Figure 4 | Indicative Landscape Master Plan of Proposed Scheme                   | 12     |
| Figure 5 | Broad Location of the Proposed Uses in Restyled Ma Wan Village        | 12     |
| Figure 6 | Comparison of Indicative Master Layout Plan                           | 12     |
| Figure 7 | Comparison of Broad Location of the Proposed Uses in Restyled         | 12     |
|          | Ma Wan Village                                                        |        |

- (i) including 'Hotel (Holiday House)' for guesthouse / short-term accommodation purpose (already approved in MWP Phase 1) in the Restyled Ma Wan Village;
- (ii) including 'Place of Entertainment' for uses such as cinema / theatre-type of arts operations in the Restyled Ma Wan Village;
- (iii) updating the site boundary by excluding unacquired lots and an area covered by a Government Land License; and
- (iv) general update of the MLP base map and annotations to reflect existing / new building structures on site.

### Proposed Amendments to Approved MLP

The Restyled Ma Wan Village is intended to preserve, restore and renovate the existing village houses of the Ma Wan Village for adaptive re-use. Under the Approved MLP, various uses have already been allowed in the Restyled Ma Wan Village to enrich visitors' experience, including 'Eating Place', 'Shop and Services', 'Place of Recreation, Sports or Culture', 'Open Space', 'Amenity Planting' and 'Holiday Camp'. These cover various facilities, such as antique shops, shops, artists' village, forest retreat, food & beverage, museum & craft workshops, fine dining & specialty, and the traditional village, etc, as originated from earlier approved schemes.

The current planning application proposes to introduce a more diversified mix of leisure, recreational and entertainment uses in the Restyled Ma Wan Village to enrich visitors' experience and contribute to enhancing tourism development in Hong Kong. As the proposed amendments to the Approved MLP are mainly to enhance future operational

flexibility in the Restyled Ma Wan Village by including 'Place of Entertainment' for cinema / theatre-type of arts operations and 'Hotel (Holiday House)' already approved in MWP Phase 1 for guesthouse / short-term accommodation purpose, there are NO CHANGES to the proposed development parameters of the MWP development (except minor update of the site boundary to tally with the latest Application Site boundary).