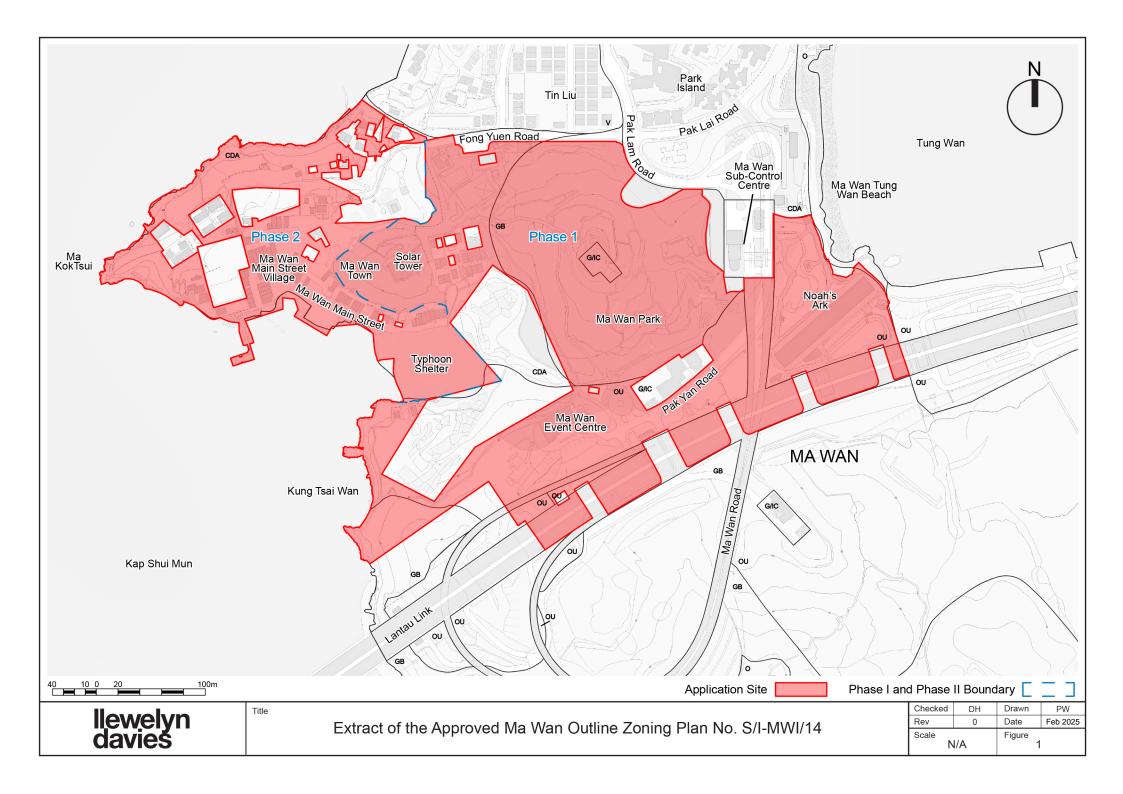

## 2.1 Planning Context

- 2.1.1 The Application Site is located at the central portion of Ma Wan, to the north of the Lantau Link and southwest of Park Island. It falls within the "Comprehensive Development Area" ("CDA"), "Other Specified Uses" annotated "Recreation and Tourism Related Uses" ("OU(RTRU)"), "Green Belt" ("GB"), "Government, Institution or Community" ("G/IC") and "Other Specified Uses" annotated "Highways Maintenance Area" ("OU(HMA)") zones and areas shown as 'Road' on the Approved Ma Wan Outline Zoning Plan (OZP) No. S/I-MWI/14 (see Figure 1). The extract of relevant OZP Notes and Explanatory Statement of the "CDA" and "OU(RTRU)" zones, which the Application Site mainly falls within, is enclosed in Appendix A for reference.
- 2.1.2 A S16 planning application (under Application No. A/I-MWI/45) for proposed amendments to the Approved MLP for MWP development was approved with conditions by the Rural and New Town Planning Committee (RNTPC) of the Board on 17 January 2014. TPB's approval letter dated 7 February 2014 is enclosed in Appendix B for reference. The latest Approved MLP (for compliance with approval condition (a) of Application no. A/I-MWI/45, which was approved on 28 July 2023) is shown in Figure 2 for reference. Planning Department's compliance letter for approval condition (a) of Application no. A/I-MWI/45 dated 28 July 2023 is enclosed in Appendix C for reference.
- 2.1.3 The Approved MLP comprises 2 phases:-
  - Phase 1 of MWP has been largely completed and in operation, enabling guesthouse / holiday houses for short-term accommodation, hotel and exhibition uses. Under Phase 1 of MWP, some of the main attractions include Noah's Ark, Solar Villas, as well as Solar Tower and Exhibition Centre.
  - Phase 2 of MWP is under implementation. Under Phase 2 of MWP, the Restyled Ma Wan Village is intended to preserve, restore and renovate the existing village houses for eating place, shop and services, place of recreation, sports and culture and holiday camp uses.