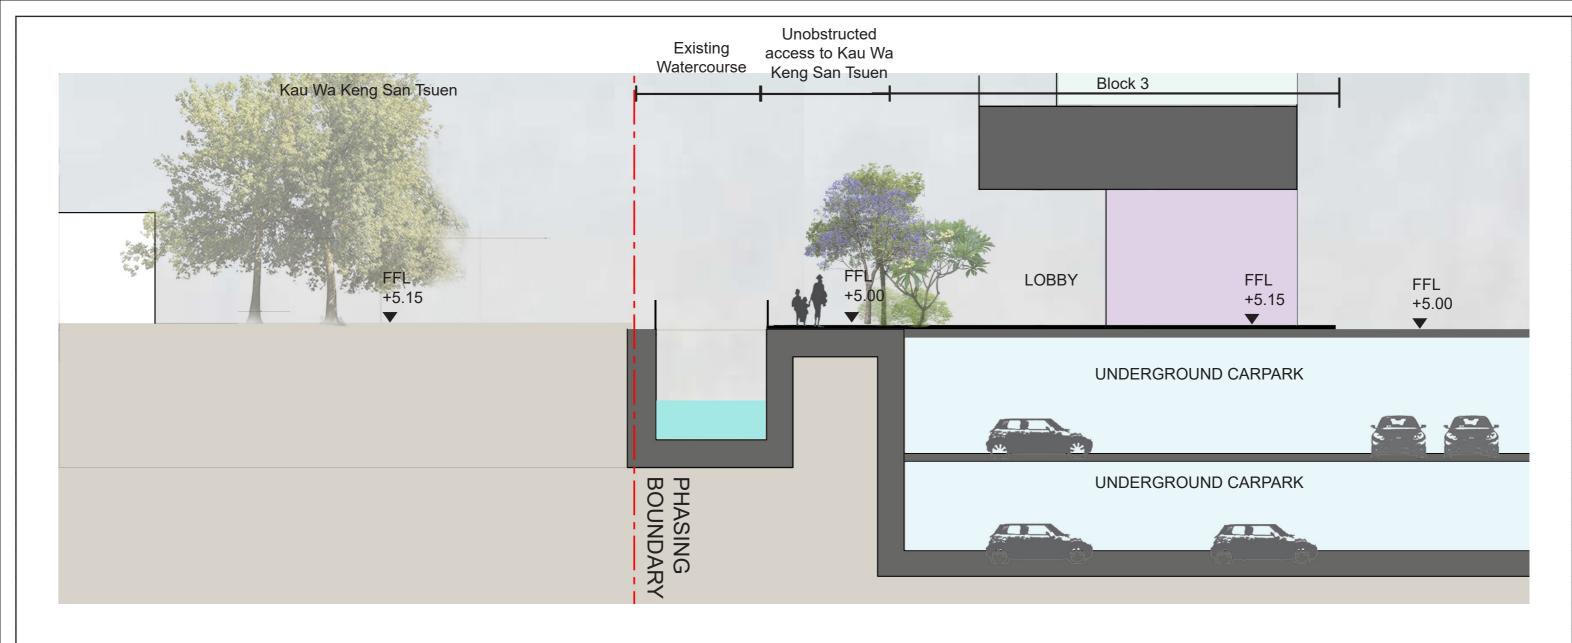

**ARUP** 

|  | LEGEND | DRAWING TITLE | DATE     | FIGURE NO.                                                                                                                                                                              | SCALE AND ORIENTATION                                                                   |  |
|--|--------|---------------|----------|-----------------------------------------------------------------------------------------------------------------------------------------------------------------------------------------|-----------------------------------------------------------------------------------------|--|
|  |        | SECTION C-C'  | JUN 2025 | FIG 1.18c                                                                                                                                                                               | N.T.S.                                                                                  |  |
|  |        |               | DRAWN    | JOB TITLE Application for Permission Under Section 16 of the Town Planning Ordinance (Cap. 131) for Proposed Comprehensive Development including Flats, Retail and Community Facilities |                                                                                         |  |
|  |        |               |          |                                                                                                                                                                                         |                                                                                         |  |
|  |        |               |          |                                                                                                                                                                                         |                                                                                         |  |
|  |        |               |          |                                                                                                                                                                                         | Relaxation of Plot Ratio and Building Height n "Comprehensive Development Area" Zone at |  |
|  |        |               | APPROVED | Various Lots                                                                                                                                                                            | s in S.D.4 and Adjoining Government Land, Kau                                           |  |
|  |        |               | CY       | Wa Keng, K                                                                                                                                                                              | wai Chung                                                                               |  |