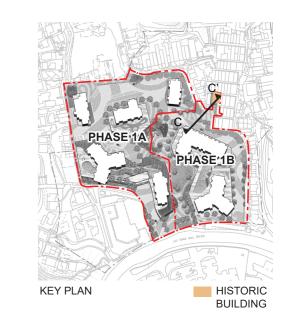

**ARUP** 

|  | LEGEND | DRAWING TITLE | DATE     | FIGURE NO.                                                                                                                                                                              | SCALE AND ORIENTATION                                                                   |  |
|--|--------|---------------|----------|-----------------------------------------------------------------------------------------------------------------------------------------------------------------------------------------|-----------------------------------------------------------------------------------------|--|
|  |        | SECTION C-C'  | JUN 2025 | FIG 1.18c                                                                                                                                                                               | N.T.S.                                                                                  |  |
|  |        |               | DRAWN    | JOB TITLE Application for Permission Under Section 16 of the Town Planning Ordinance (Cap. 131) for Proposed Comprehensive Development including Flats, Retail and Community Facilities |                                                                                         |  |
|  |        |               |          |                                                                                                                                                                                         |                                                                                         |  |
|  |        |               |          |                                                                                                                                                                                         |                                                                                         |  |
|  |        |               |          |                                                                                                                                                                                         | Relaxation of Plot Ratio and Building Height n "Comprehensive Development Area" Zone at |  |
|  |        |               | APPROVED | Various Lots                                                                                                                                                                            | s in S.D.4 and Adjoining Government Land, Kau                                           |  |
|  |        |               | CY       | Wa Keng, K                                                                                                                                                                              | wai Chung                                                                               |  |