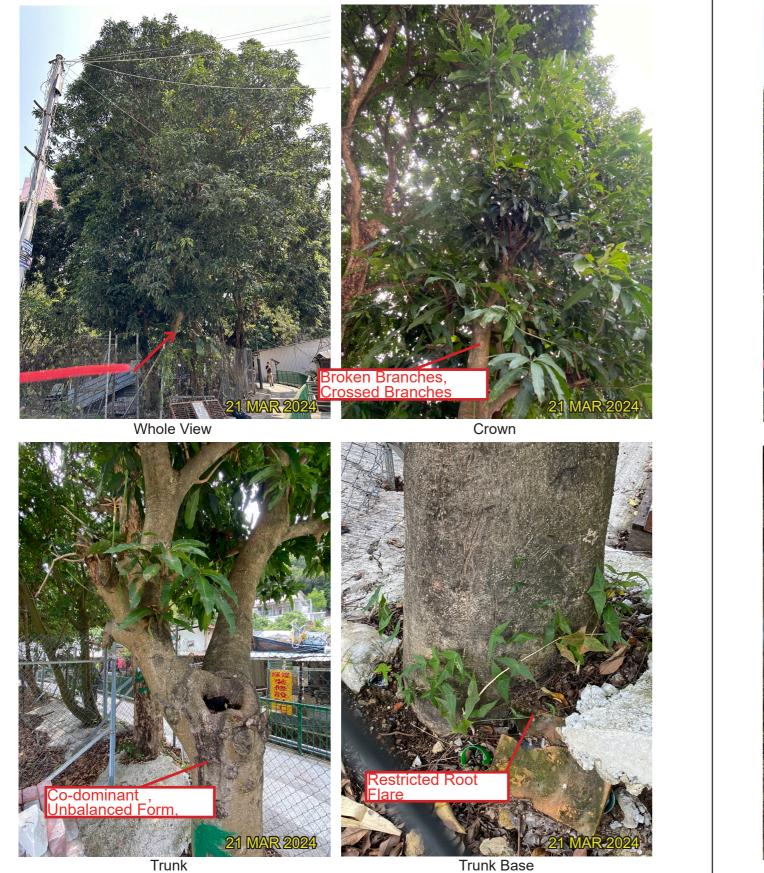

## ARUP

T088 - Mangifera indica 芒果 (Fell)

Trunk

T089 - Aglaia odorata 米仔蘭

(Fell)

| DRAWING TITLE |              | DATE          | FIGURE NO.                                         | SCALE AND ORIENTAT                                             |  |
|---------------|--------------|---------------|----------------------------------------------------|----------------------------------------------------------------|--|
| TREE SURVEY   | PHOTO RECORD | MAY 2024      |                                                    |                                                                |  |
|               |              | DRAWN         | JOB TITLE                                          |                                                                |  |
|               |              | TL            | Application for Permissi<br>Planning Ordinance (Ca |                                                                |  |
|               |              | CHECKED<br>RH | Developmen<br>and Minor R                          | it including Flats, R<br>elaxation of Plot R<br>"Comprehensive |  |
|               |              | APPROVED      |                                                    | in S.D.4 and Adjoi                                             |  |
|               |              | CY            | Wa Keng, Ku                                        | ,                                                              |  |