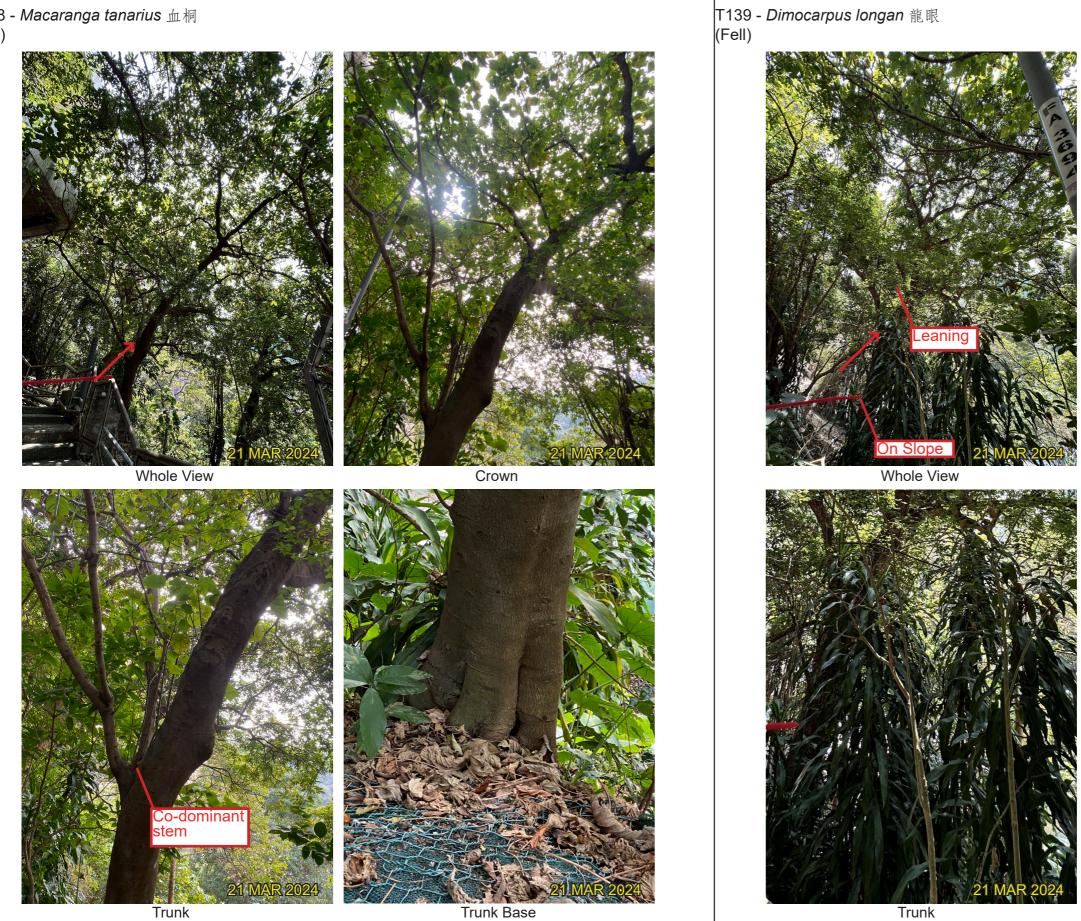

T136 - Microcos nervosa 布渣葉 (Fell)

T137 - Microcos nervosa 布渣葉

|  | DRAWING TITLE |               | DATE                                                                                                                                                             | FIGURE NO.  | SCALE AND ORIENTATION |
|--|---------------|---------------|------------------------------------------------------------------------------------------------------------------------------------------------------------------|-------------|-----------------------|
|  | TREE SURVEY   | PHOTO RECORD  | MAY 2024                                                                                                                                                         |             |                       |
|  |               |               | DRAWN                                                                                                                                                            | JOB TITLE   |                       |
|  |               | TL            | Application for Permission Un<br>Planning Ordinance (Cap. 13:<br>Development including Flats,<br>and Minor Relaxation of Plot f<br>Restriction in "Comprehensive |             |                       |
|  |               | CHECKED<br>RH |                                                                                                                                                                  |             |                       |
|  |               |               | APPROVED                                                                                                                                                         |             | in S.D.4 and Adjoir   |
|  |               |               | CY                                                                                                                                                               | Wa Keng, Kv | vai Chung             |
|  |               |               |                                                                                                                                                                  |             |                       |

LEGEND

der Section 16 of the Town I) for Proposed Comprehensive Retail and Community Facilities Ratio and Building Height Development Area" Zone at pining Government Land, Kau

T140 - *Ligustrum sinense* 山指甲 (Fell)