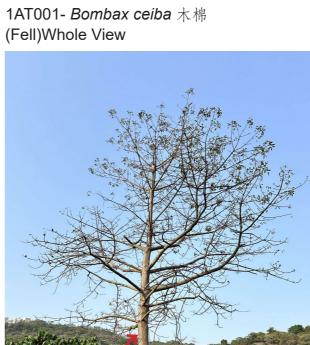

ion in "Compreher |                                        |  |
|               |              | APPROVED      |                                                                                     | in S.D.4 and Adjo                      |  |
|               |              | CY            | Wa Keng, Kwai Chung                                                                 |                                        |  |

Trunk

LEGEND



Under Section 16 of the Town 131) for Proposed Comprehensive s, Retail and Community Facilities of Ratio and Building Height ive Development Area" Zone at djoining Government Land, Kau



T153 - Leucaena leucocephala 銀合歡 (Fell)



T155 - Macaranga tanarius 血桐 (Fell)



### T154 - Leucaena leucocephala 銀合歡 (Fell)



T156 - Leucaena leucocephala 銀合歡 (Fell)





(Fell)Trunk

TREE SURVEY PHOTO RECORD



| A CALCULAR DATA |               | PLAN WINT PROBABLY (STREET                                                                |                    |  |  |
|-----------------|---------------|-------------------------------------------------------------------------------------------|--------------------|--|--|
|                 | DATE          | FIGURE NO.                                                                                | SCALE AND ORIENTAT |  |  |
|                 | MAY 2024      |                                                                                           |                    |  |  |
|                 | DRAWN         | JOB TITLE                                                                                 |