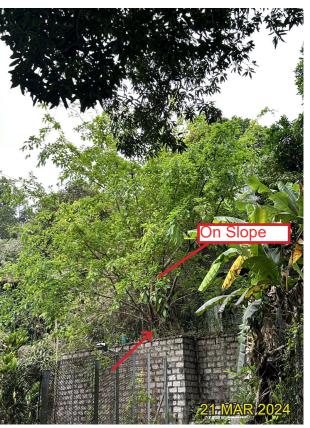

## ARUP

T114 - Ficus variegata 青果榕 (Fell)

| LEGEND | DRAWING TITLE |              | DATE          | FIGURE NO.                  | SCALE AND ORIENTAT                                            |
|--------|---------------|--------------|---------------|-----------------------------|---------------------------------------------------------------|
|        | TREE SURVEY   | PHOTO RECORD | MAY 2024      |                             |                                                               |
|        |               |              | DRAWN         | JOB TITLE                   |                                                               |
|        |               |              | TL            |                             | or Permission Uno<br>dinance (Cap. 131                        |
|        |               |              | CHECKED<br>RH | Development<br>and Minor Re | t including Flats, F<br>elaxation of Plot R<br>"Comprehensive |
|        |               |              | APPROVED      |                             | in S.D.4 and Adjo                                             |
|        |               |              | CY            | Wa Keng, Kv                 | wai Chung                                                     |