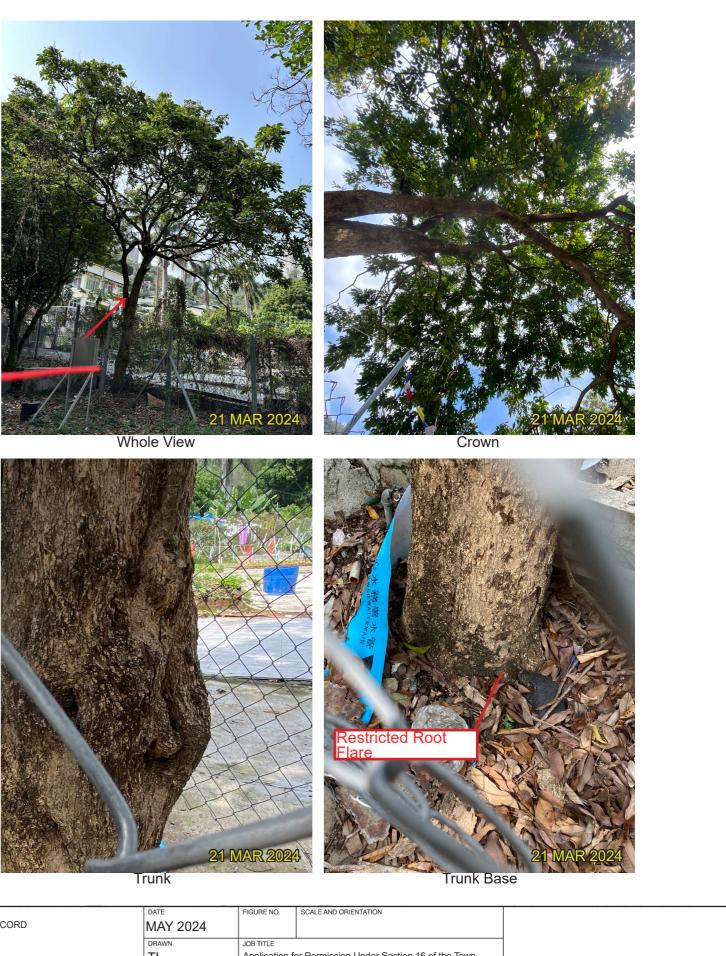

|  |
|                          |  | CY            |                                                                                                        |                                             |  |
|                          |  |               |                                                                                                        |                                             |  |

1AT019 - Averrhoa carambola 楊桃

(Fell)

LEGEND

## 1AT020 - *Ficus microcarpa* 細葉榕 (Fell)



der Section 16 of the Town 1) for Proposed Comprehensive Retail and Community Facilities Ratio and Building Height 9 Development Area" Zone at bining Government Land, Kau



1AT022 - Mangifera indica 芒果 (Fell)



1AT023 - *Dimocarpus longan* 龍眼 (Fell)





DRAWING TITLE LEGEND TREE SURVEY PHOTO RECORD Job TITLE Application for Permission Under Section 16 of the Town Planning Ordinance (Cap. 131) for Proposed Comprehensive Development including Flats, Retail and Community Facilities and Minor Relaxation of Plot Ratio and Building Height Restriction in "Comprehensive Development Area" Zone at Various Lots in S.D.4 and Adjoining Government Land, Kau Wa Keng, Kwai Chung TL CHECKED RH APPROVED CY



1AT025 - *Dimocarpus longan* 龍眼 (Fell)



1AT026 - Litchi chinensis 荔枝

(Fell)

|  | DRAWING TITLE |              | DATE                          | FIGURE NO.                                                                                        | SCALE AND ORIENTAT |  |
|--|---------------|--------------|-------------------------------|------------