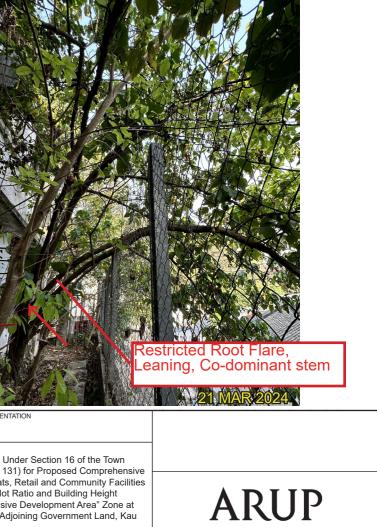

LEGEND

Restricted Root Flare

> Under Section 16 of the Town 31) for Proposed Comprehensive s, Retail and Community Facilities t Ratio and Building Height ive Development Area" Zone at djoining Government Land, Kau