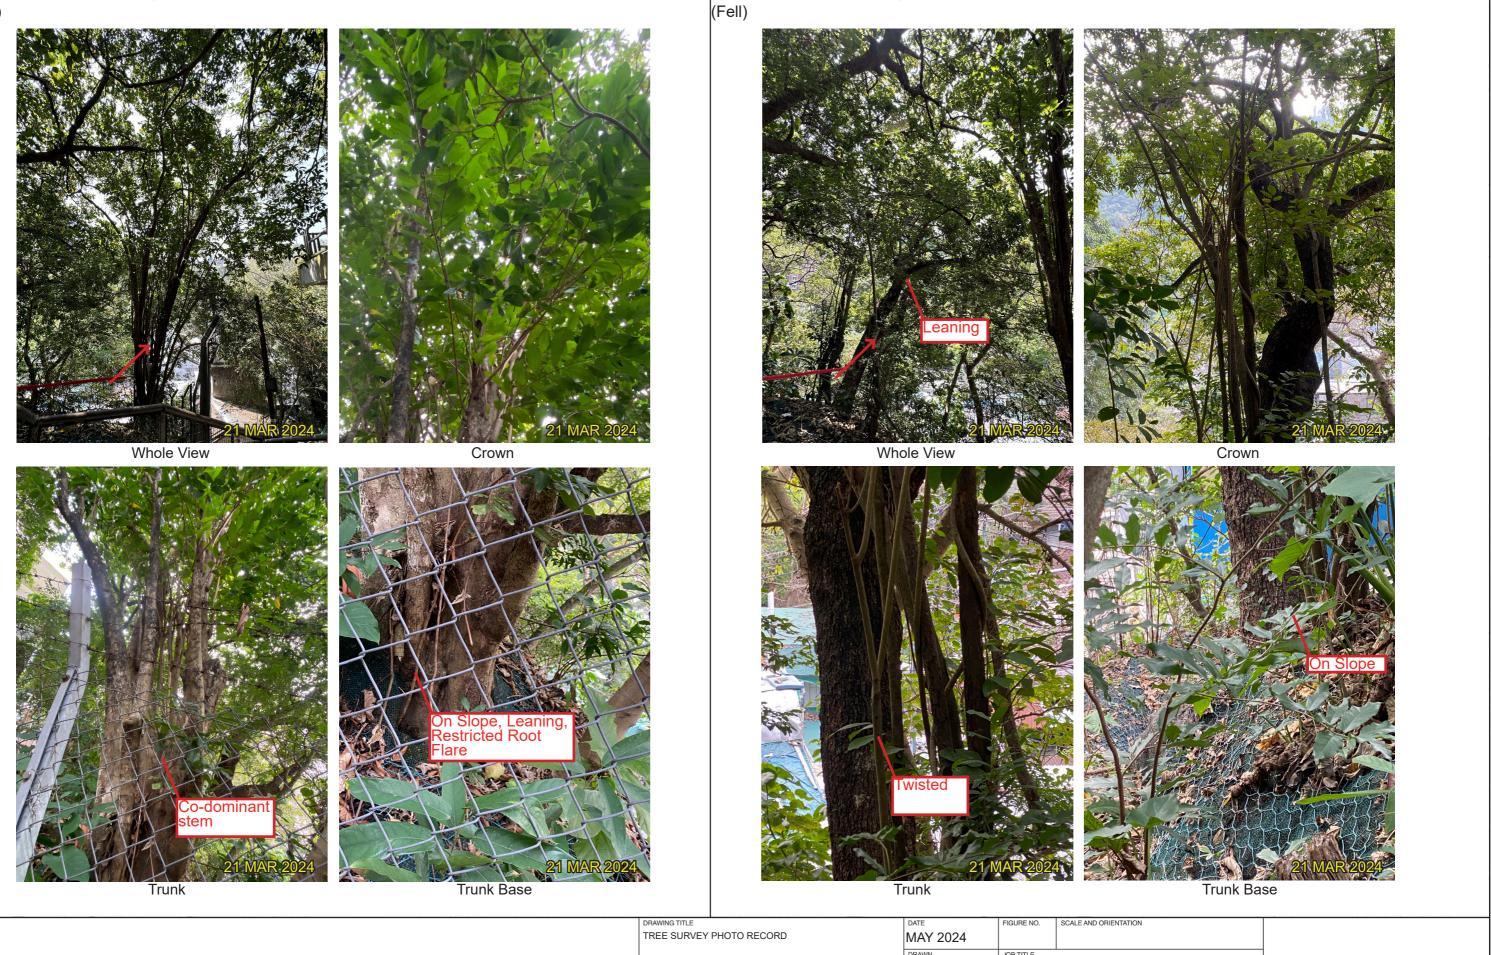

T136 - Microcos nervosa 布渣葉 (Fell)

T137 - Microcos nervosa 布渣葉

|  | DRAWING TITLE |               | DATE                                                                                                                                                             | FIGURE NO.  | SCALE AND ORIENTATION |
|--|---------------|---------------|------------------------------------------------------------------------------------------------------------------------------------------------------------------|-------------|-----------------------|
|  | TREE SURVEY   | PHOTO RECORD  | MAY 2024                                                                                                                                                         |             |                       |
|  |               |               | DRAWN                                                                                                                                                            | JOB TITLE   |                       |
|  |               | TL            | Application for Permission Un<br>Planning Ordinance (Cap. 13:<br>Development including Flats,<br>and Minor Relaxation of Plot f<br>Restriction in "Comprehensive |             |                       |
|  |               | CHECKED<br>RH |                                                                                                                                                                  |             |                       |
|  |               |               | APPROVED                                                                                                                                                         |             | in S.D.4 and Adjoir   |
|  |               |               | CY                                                                                                                                                               | Wa Keng, Kv | vai Chung             |
|  |               |               |                                                                                                                                                                  |             |                       |

LEGEND

der Section 16 of the Town I) for Proposed Comprehensive Retail and Community Facilities Ratio and Building Height Development Area" Zone at pining Government Land, Kau

T140 - *Ligustrum sinense* 山指甲 (Fell)