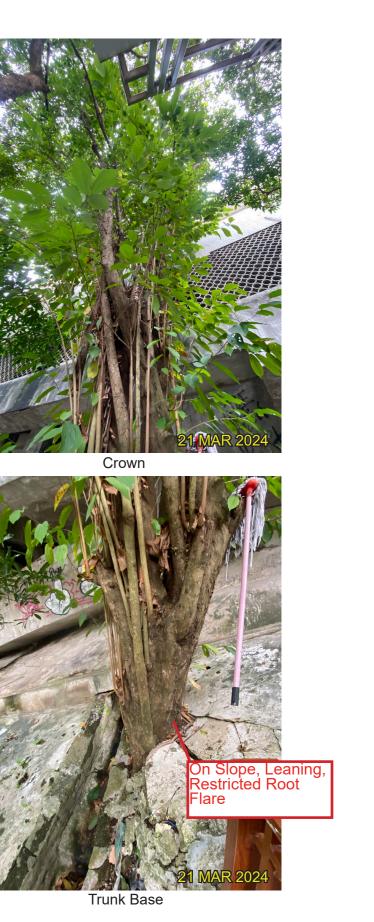

LEGEND

T073 - Artocarpus heterophyllus 菠蘿蜜 (Fell)

TATION

Under Section 16 of the Town 131) for Proposed Comprehensive ts, Retail and Community Facilities of Ratio and Building Height sive Development Area" Zone at djoining Government Land, Kau

|  | DRAWING TITLE |              | DATE                                    | FIGURE NO.                                                                          | SCALE AND ORIENTAT |  |
|--|---------------|--------------|-----------------------------------------|-------------------------------------------------------------------------------------|--------------------|--|
|  | TREE SURVEY   | PHOTO RECORD | MAY 2024                                |                                                                                     |                    |  |
|  |               |              | DRAWN                                   | JOB TITLE                                                                           |                    |  |
|  | TL            |              | or Permission Und<br>dinance (Cap. 131) |                                                                                     |                    |  |
|  |               |              | CHECKED<br>RH                           | Development including Fla<br>and Minor Relaxation of P<br>Restriction in "Comprehen |                    |  |
|  |               |              | APPROVED                                |                                                                                     | in S.D.4 and Adjoi |  |
|  |               | CY           | Wa Keng, K                              | ,                                                                                   |                    |  |
|  |               |              |                                         |                                                                                     |                    |  |