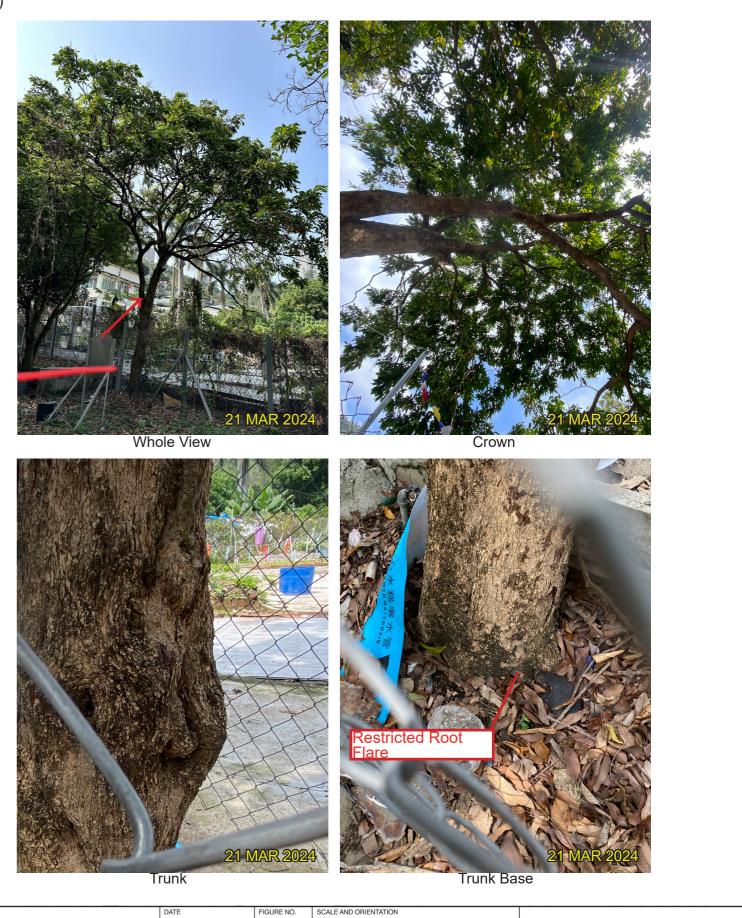

|  |
|                          |  | CY            |                                                                                                        |                                             |  |
|                          |  |               |                                                                                                        |                                             |  |

1AT019 - Averrhoa carambola 楊桃

(Fell)

LEGEND

## 1AT020 - *Ficus microcarpa* 細葉榕 (Fell)



der Section 16 of the Town 1) for Proposed Comprehensive Retail and Community Facilities Ratio and Building Height 9 Development Area" Zone at bining Government Land, Kau



1AT022 - Mangifera indica 芒果 (Fell)



1AT023 - *Dimocarpus longan* 龍眼 (Fell)





DRAWING TITLE LEGEND TREE SURVEY PHOTO RECORD Job TITLE Application for Permission Under Section 16 of the Town Planning Ordinance (Cap. 131) for Proposed Comprehensive Development including Flats, Retail and Community Facilities and Minor Relaxation of Plot Ratio and Building Height Restriction in "Comprehensive Development Area" Zone at Various Lots in S.D.4 and Adjoining Government Land, Kau Wa Keng, Kwai Chung TL CHECKED RH APPROVED CY



1AT025 - *Dimocarpus longan* 龍眼 (Fell)



1AT026 - Litchi chinensis 荔枝

(Fell)

|  | DRAWING TITLE |              | DATE                          | FIGURE NO.                                                                                        | SCALE AND ORIENTAT |  |
|--|---------------|--------------|-------------------------------|----------