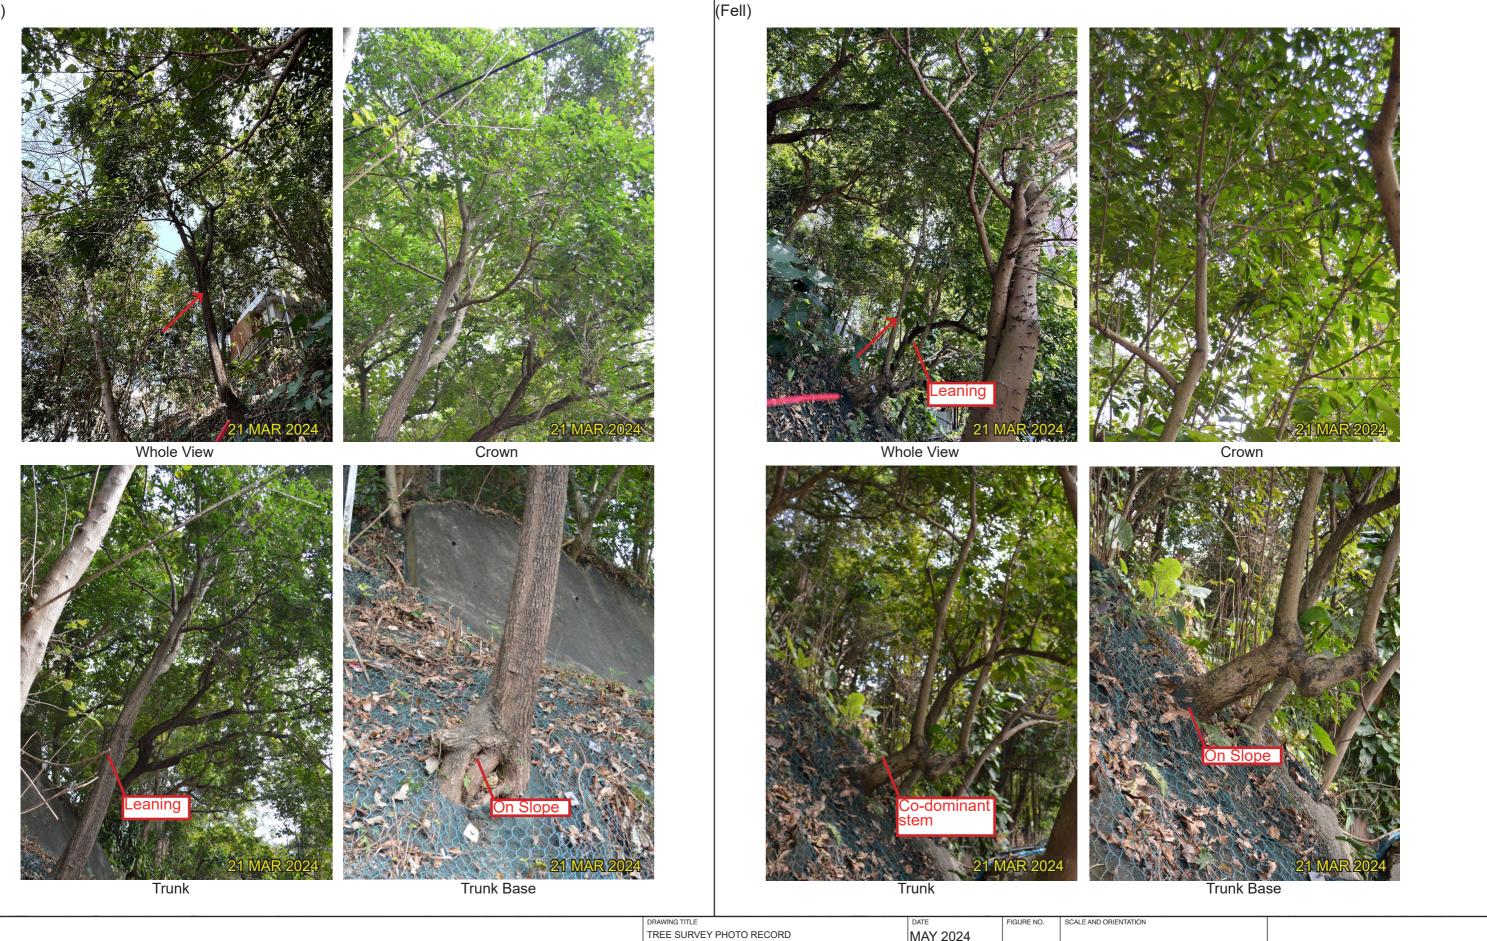

LEGEND

Under Section 16 of the Town 31) for Proposed Comprehensive s, Retail and Community Facilities t Ratio and Building Height ve Development Area" Zone at djoining Government Land, Kau

T142 - Mallotus paniculatus 白楸 (Fell)

T144 - Broussonetia papyrifera 構樹

| LEGEND | DRAWING TITLE |              | DATE     | FIGURE NO.   | SCALE AND ORIEN                     |
|--------|---------------|--------------|----------|--------------|-------------------------------------|
|        | TREE SURVE    | PHOTO RECORD | MAY 2024 |              |                                     |
|        |               |              | DRAWN    | JOB TITLE    |                                     |
|        |               |              | TL       |              | or Permission U<br>linance (Cap. 13 |
|        |               |              | CHECKED  |              | t including Flats                   |
|        |               |              | RH       | and Minor Re | elaxation of Plot                   |
|        |               |              | APPROVED |              | "Comprehensiv                       |
|        |               |              | APPHOVED |              | in S.D.4 and Ad                     |
|        |               |              | CY       | Wa Keng, Ky  | vai Chung                           |