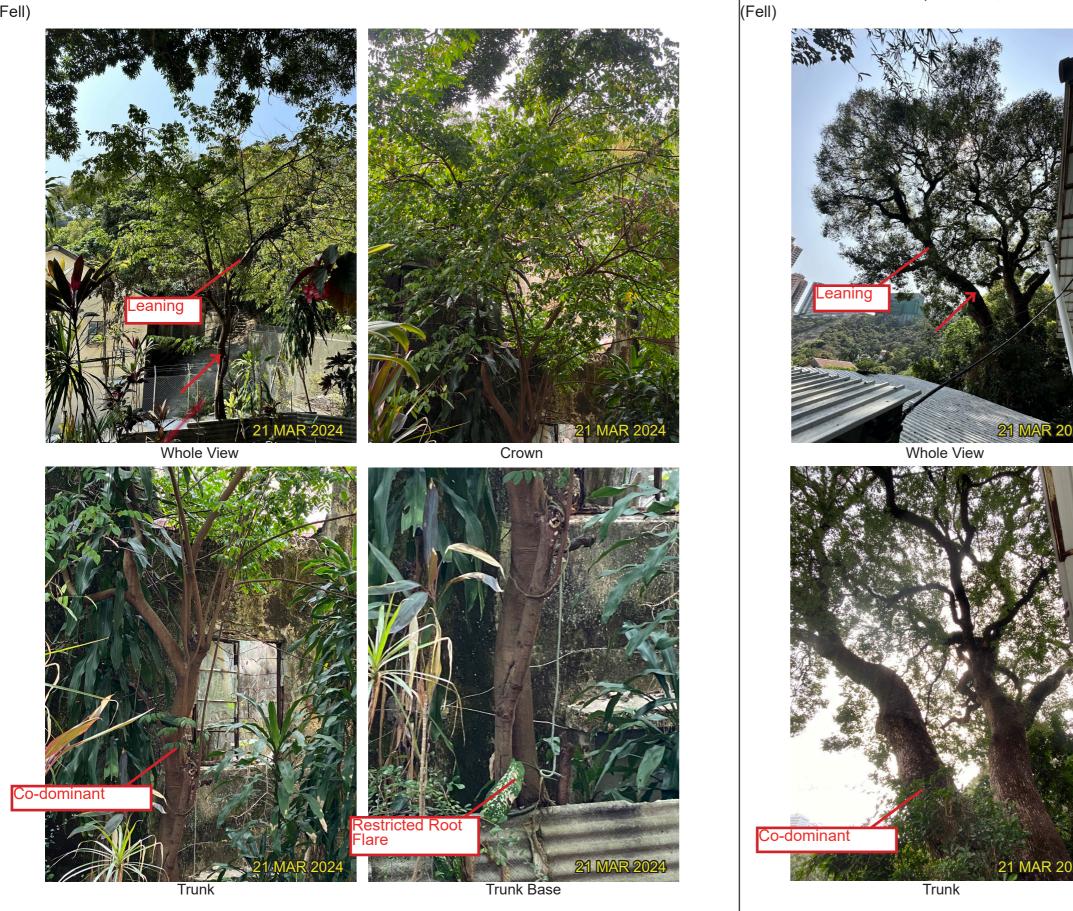

|  |
|  |               |              | APPROVED                                |                                                                                     | in S.D.4 and Adjoi |  |
|  |               | CY           | Wa Keng, K                              | ,                                                                                   |                    |  |
|  |               |              |                                         |                                                                                     |                    |  |

LEGEND

Restricted Root Flare

> Under Section 16 of the Town 31) for Proposed Comprehensive s, Retail and Community Facilities t Ratio and Building Height ive Development Area" Zone at djoining Government Land, Kau





LEGEND



T081 - Cinnamomum camphora 樟樹

| DRAWING TITLE |              | DATE          | FIGURE NO.                 | SCALE AND ORIENTATION                                                             |
|---------------|--------------|---------------|----------------------------|-----------------------------------------------------------------------------------|
| TREE SURVEY   | PHOTO RECORD | MAY 2024      |                            |                                                                                   |
|               |              | DRAWN         | JOB TITLE                  |                                                                                   |
|               |              |               |                            | or Permission Under Sed<br>dinance (Cap.