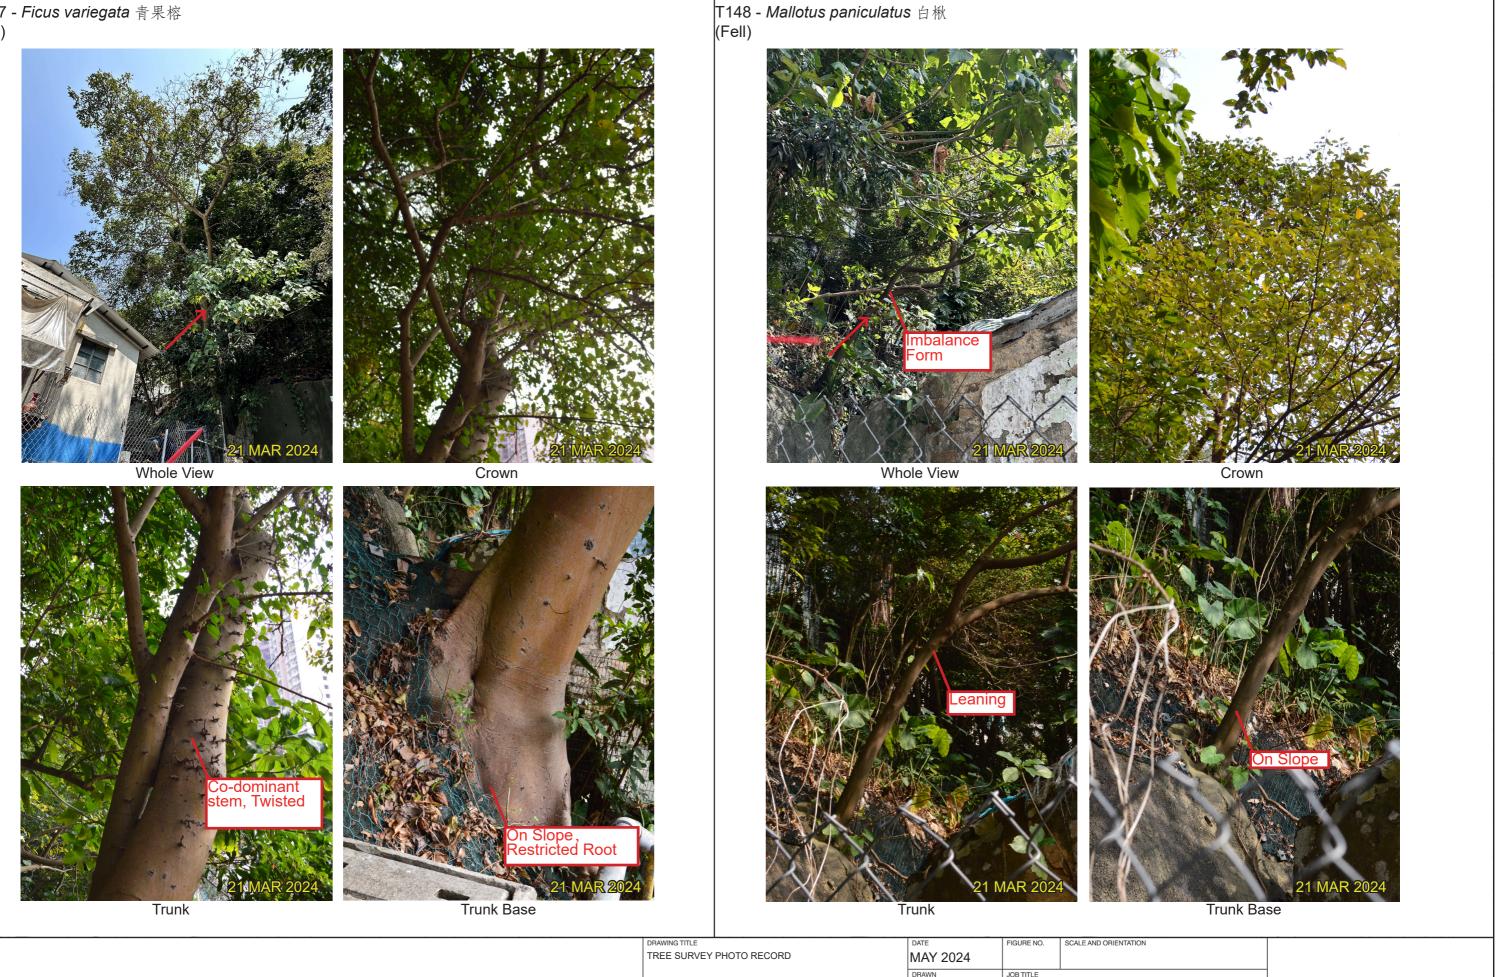

LEGEND

T147 - Ficus variegata 青果榕 (Fell)

| LEGEND | DRAWING TITLE |              | DATE          | FIGURE NO.                | SCALE AND ORIENTATIO                                              |
|--------|---------------|--------------|---------------|---------------------------|-------------------------------------------------------------------|
|        | TREE SURVEY   | PHOTO RECORD | MAY 2024      |                           |                                                                   |
|        |               |              | DRAWN         | JOB TITLE                 |                                                                   |
|        |               |              | TL            |                           | or Permission Unde<br>dinance (Cap. 131)                          |
|        |               |              | CHECKED<br>RH | Developmen<br>and Minor R | t including Flats, Re<br>elaxation of Plot Ra<br>"Comprehensive [ |
|        |               |              | APPROVED      |                           | in S.D.4 and Adjoir                                               |
|        |               |              | CY            | Wa Keng, Ky               |                                                                   |

LEGEND

Under Section 16 of the Town 31) for Proposed Comprehensive s, Retail and Community Facilities t Ratio and Building Height ve Development Area" Zone at djoining Government Land, Kau

T142 - Mallotus paniculatus 白楸 (Fell)