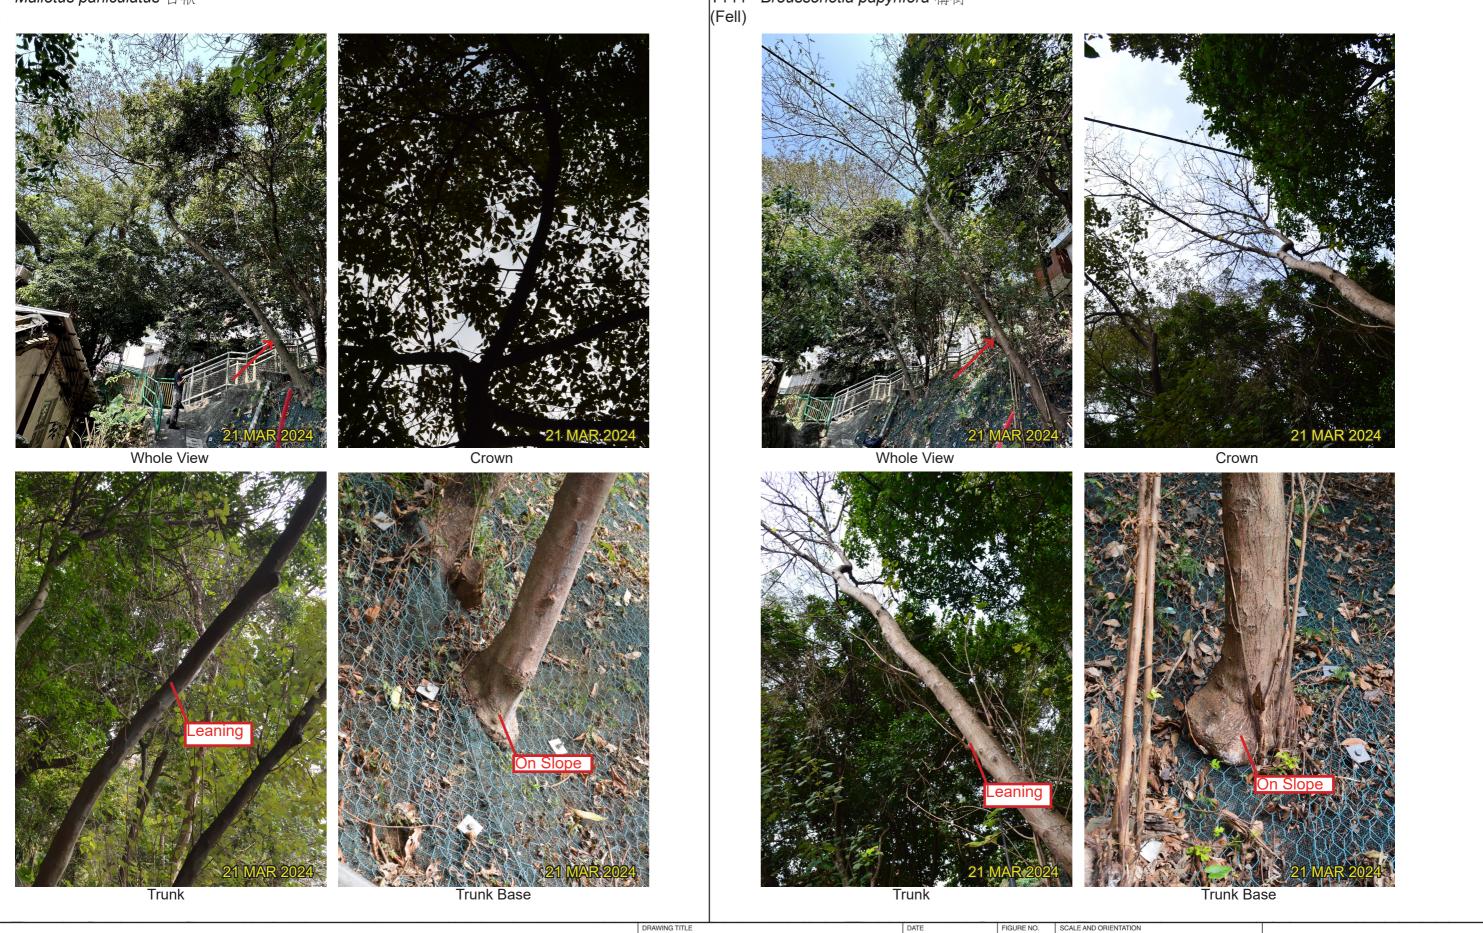

LEGEND

Under Section 16 of the Town 31) for Proposed Comprehensive s, Retail and Community Facilities t Ratio and Building Height ve Development Area" Zone at djoining Government Land, Kau

T142 - Mallotus paniculatus 白楸 (Fell)

T144 - Broussonetia papyrifera 構樹

| LEGEND | DRAWING TITLE |              | DATE     | FIGURE NO.   | SCALE AND ORIEN                     |
|--------|---------------|--------------|----------|--------------|-------------------------------------|
|        | TREE SURVE    | PHOTO RECORD | MAY 2024 |              |                                     |
|        |               |              | DRAWN    | JOB TITLE    |                                     |
|        |               |              | TL       |              | or Permission U<br>linance (Cap. 13 |
|        |               |              | CHECKED  |              | t including Flats                   |
|        |               |              | RH       | and Minor Re | elaxation of Plot                   |
|        |               |              | APPROVED |              | "Comprehensiv                       |
|        |               |              | APPHOVED |              | in S.D.4 and Ad                     |
|        |               |              | CY       | Wa Keng, Ky  | vai Chung                           |