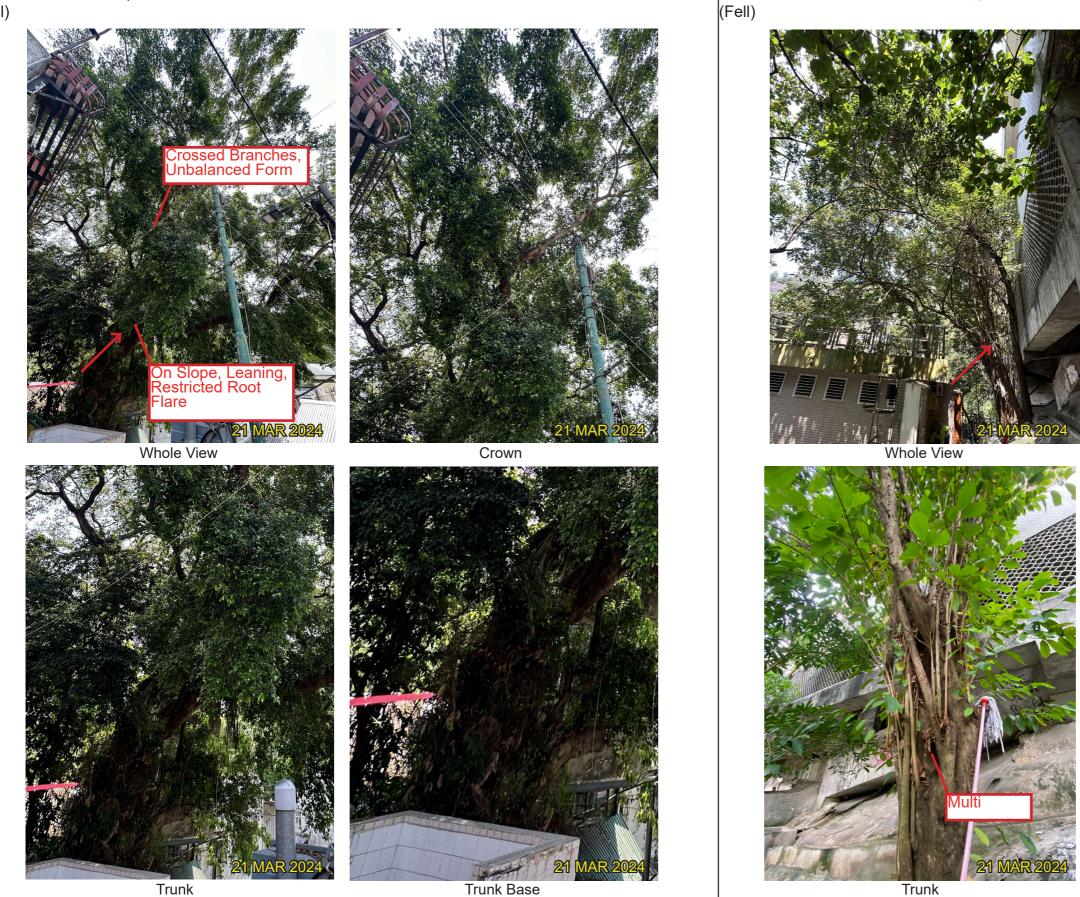

### T069 - Artocarpus heterophyllus 菠蘿蜜 (Fell)

T071- Artocarpus heterophyllus 菠蘿蜜 (Fell)

T072 - Artocarpus heterophyllus 菠蘿蜜 (Fell)

T074 - Macaranga tanarius 血桐 (Fell)

T075 - Carica papaya 番木瓜 (Fell)

| O. SCALE AND ORIENT                                                      | TA                   |
|--------------------------------------------------------------------------|----------------------|
|                                                                          |                      |
|                                                                          |                      |
| tion for Permission U<br>g Ordinance (Cap. 13                            |                      |
| oment including Flats<br>nor Relaxation of Plot<br>tion in "Comprehensiv | i, I<br>t F          |
| Lots in S.D.4 and Ad                                                     |                      |
| ng, Kwai Chung                                                           | -                    |
|                                                                          | Lots in S.D.4 and Ad |

LEGEND

T073 - Artocarpus heterophyllus 菠蘿蜜 (Fell)

TATION

Under Section 16 of the Town 131) for Proposed Comprehensive ts, Retail and Community Facilities of Ratio and Building Height sive Development Area" Zone at djoining Government Land, Kau