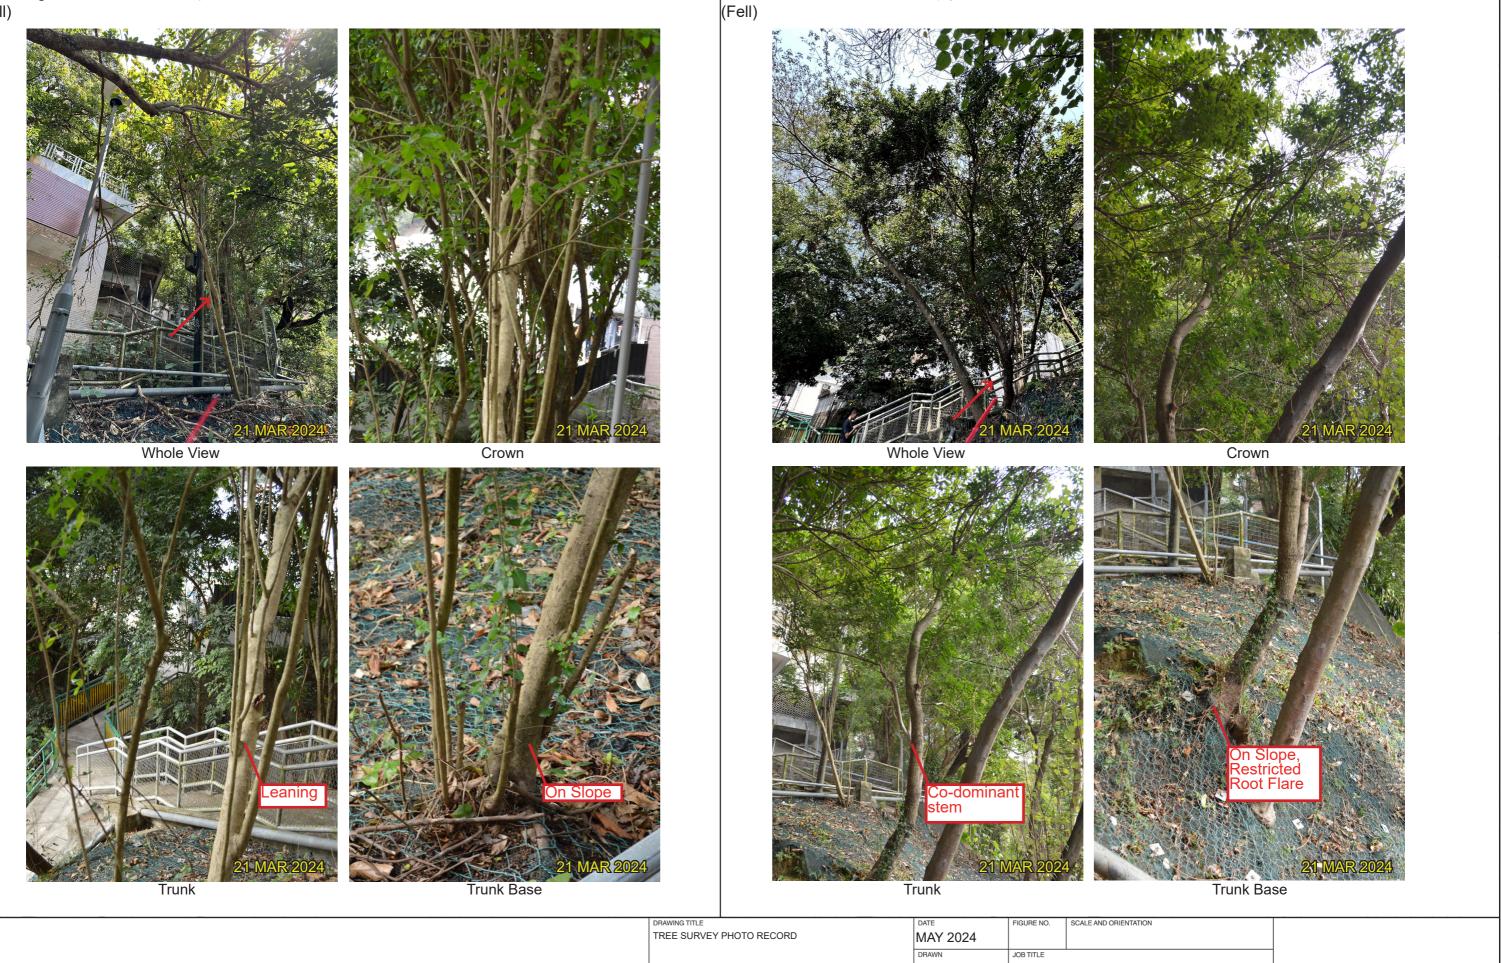

LEGEND

Under Section 16 of the Town 31) for Proposed Comprehensive s, Retail and Community Facilities t Ratio and Building Height ve Development Area" Zone at djoining Government Land, Kau

T142 - Mallotus paniculatus 白楸 (Fell)

T144 - Broussonetia papyrifera 構樹

| LEGEND | DRAWING TITLE |              | DATE     | FIGURE NO.   | SCALE AND ORIEN                     |
|--------|---------------|--------------|----------|--------------|-------------------------------------|
|        | TREE SURVE    | PHOTO RECORD | MAY 2024 |              |                                     |
|        |               |              | DRAWN    | JOB TITLE    |                                     |
|        |               |              | TL       |              | or Permission U<br>linance (Cap. 13 |
|        |               |              | CHECKED  |              | t including Flats                   |
|        |               |              | RH       | and Minor Re | elaxation of Plot                   |
|        |               |              | APPROVED |              | "Comprehensiv                       |
|        |               |              | APPHOVED |              | in S.D.4 and Ad                     |
|        |               |              | CY       | Wa Keng, Ky  | vai Chung                           |