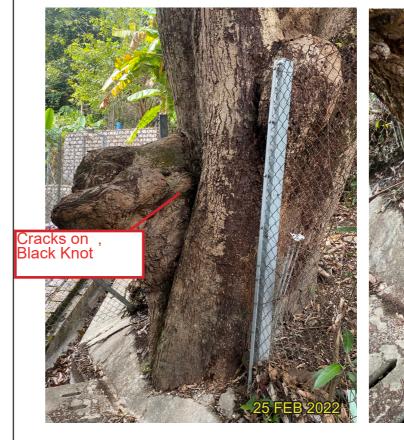

### T066 - Carica papaya 番木瓜 (Fell)

T067- Artocarpus heterophyllus 菠蘿蜜 (Fell)

DRAWING TITLE LEGEND MAY 2024 TREE SURVEY PHOTO RECORD DRAWN JOB TITLE Job TITLE Application for Permission Under Section 16 of the Town Planning Ordinance (Cap. 131) for Proposed Comprehensive Development including Flats, Retail and Community Facilities and Minor Relaxation of Plot Ratio and Building Height Restriction in "Comprehensive Development Area" Zone at Various Lots in S.D.4 and Adjoining Government Land, Kau Wa Keng, Kwai Chung TL CHECKED RH APPROVED CY