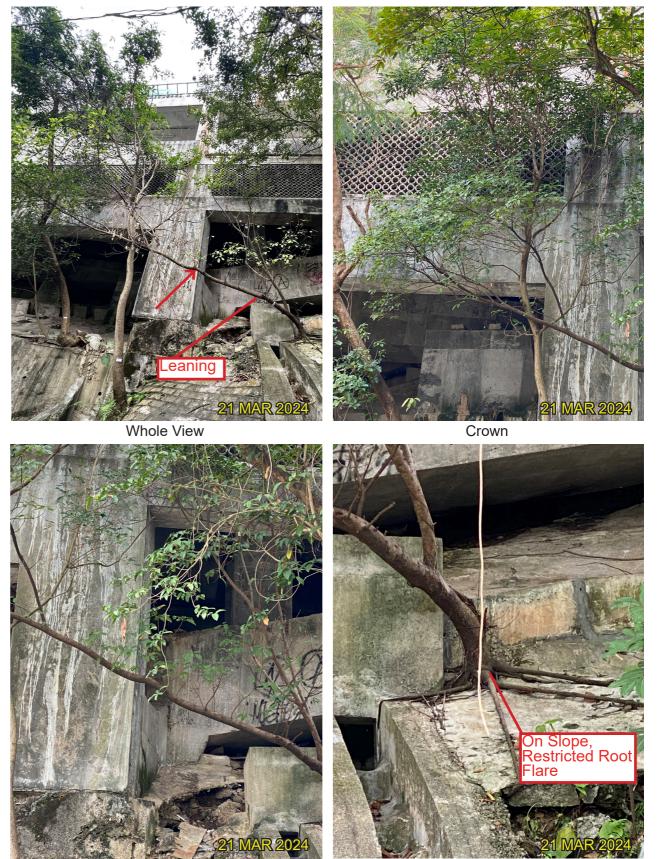

Trunk

**MAR 20** 

T117 - Sterculia lanceolata 假蘋婆

(Fell)

T120 - *Microcos nervosa* 布渣葉 (Fell)

Trunk Base

Trunk

LEGEND