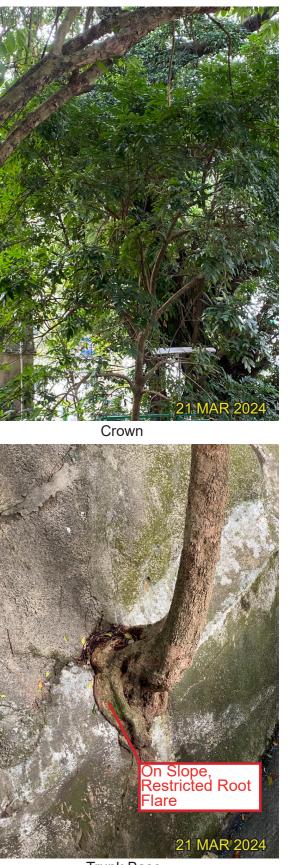

T068 - Artocarpus heterophyllus 菠蘿蜜 (Fell)

T070- Artocarpus heterophyllus 菠蘿蜜 (Fell)