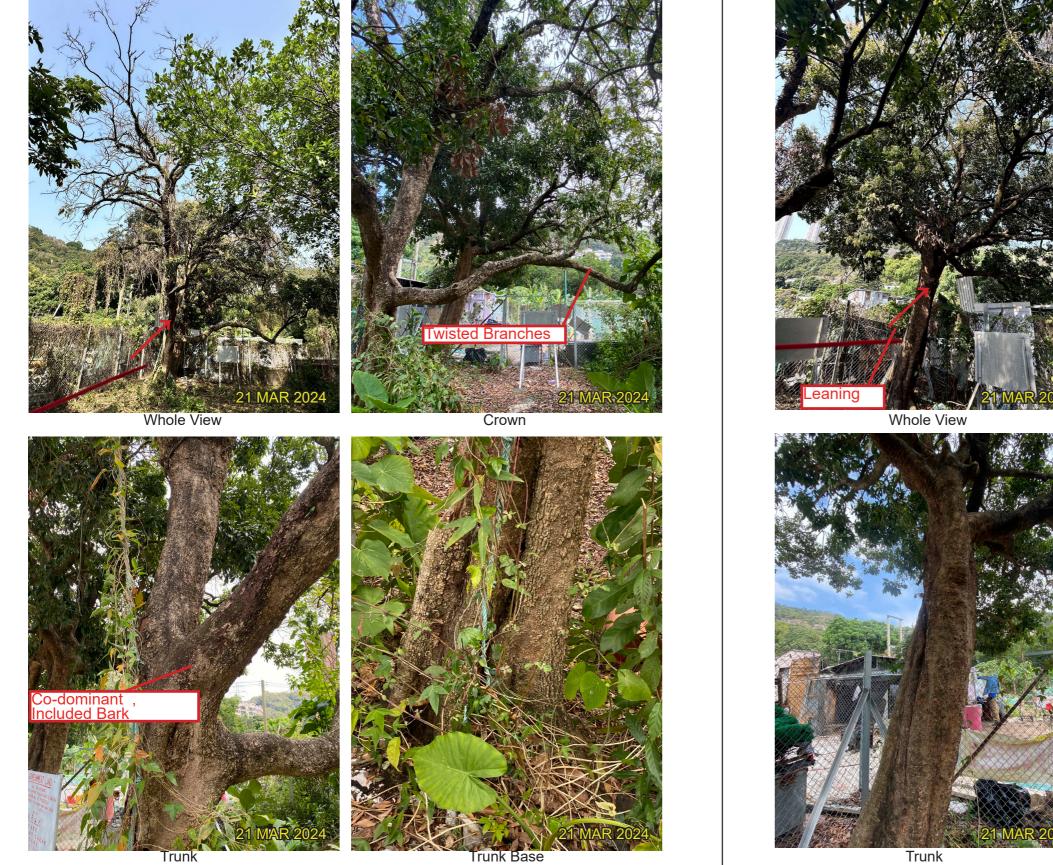

)

LEGEND

## 1AT020 - *Ficus microcarpa* 細葉榕 (Fell)



der Section 16 of the Town 1) for Proposed Comprehensive Retail and Community Facilities Ratio and Building Height 9 Development Area" Zone at bining Government Land, Kau



1AT022 - Mangifera indica 芒果 (Fell)



1AT023 - *Dimocarpus longan* 龍眼 (Fell)





DRAWING TITLE LEGEND TREE SURVEY PHOTO RECORD Job TITLE Application for Permission Under Section 16 of the Town Planning Ordinance (Cap. 131) for Proposed Comprehensive Development including Flats, Retail and Community Facilities and Minor Relaxation of Plot Ratio and Building Height Restriction in "Comprehensive Development Area" Zone at Various Lots in S.D.4 and Adjoining Government Land, Kau Wa Keng, Kwai Chung TL CHECKED RH APPROVED CY



1AT025 - *Dimocarpus longan* 龍眼 (Fell)



1AT026 - Litchi chinensis 荔枝

(Fell)

|  | DRAWING TITLE |              | DATE                          | FIGURE NO.                                                                                        | SCALE AND ORIENTAT |  |
|--|---------------|--------------|-------------------------------|---------------------------------------------------------------------------------------------------|--------------------|--|
|  | TREE SURVEY   | PHOTO RECORD | MAY 2024                      |                                                                                                   |                    |  |
|  |               |              | DRAWN                         | JOB TITLE                                                                                         |