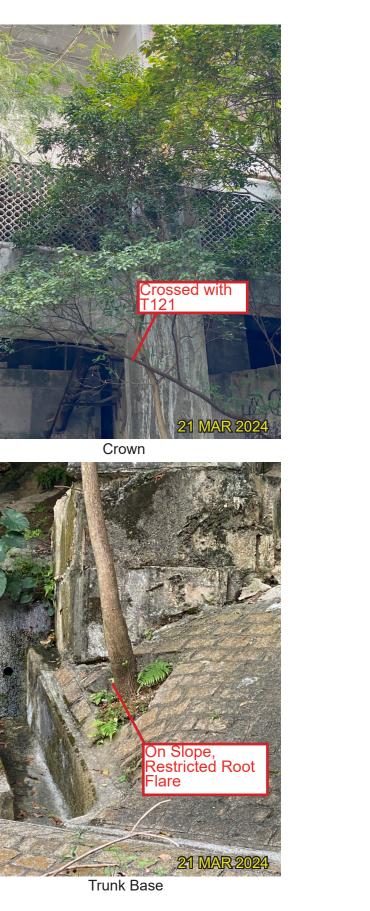

T121 - *Ficus subpisocarpa* 筆管榕 (Fell)

Trunk

| DRAWING TITLE         |     | DATE           | FIGURE NO.                                             | SCALE AND ORIENTAT                                             |  |  |
|-----------------------|-----|----------------|--------------------------------------------------------|----------------------------------------------------------------|--|--|
| TREE SURVEY PHOTO REC | ORD | MAY 2024       |                                                        |                                                                |  |  |
|                       |     | DRAWN          | JOB TITLE                                              |                                                                |  |  |
|                       |     | TL             | Application for Permission<br>Planning Ordinance (Cap. |                                                                |  |  |
|                       |     | CHECKED<br>RH  | Development<br>and Minor Re                            | t including Flats, R<br>elaxation of Plot Ra<br>"Comprehensive |  |  |
|                       |     | APPROVED<br>CY | Various Lots in S.D.4 and<br>Wa Keng, Kwai Chung       |                                                                |  |  |
|                       |     |                |                                                        |                                                                |  |  |