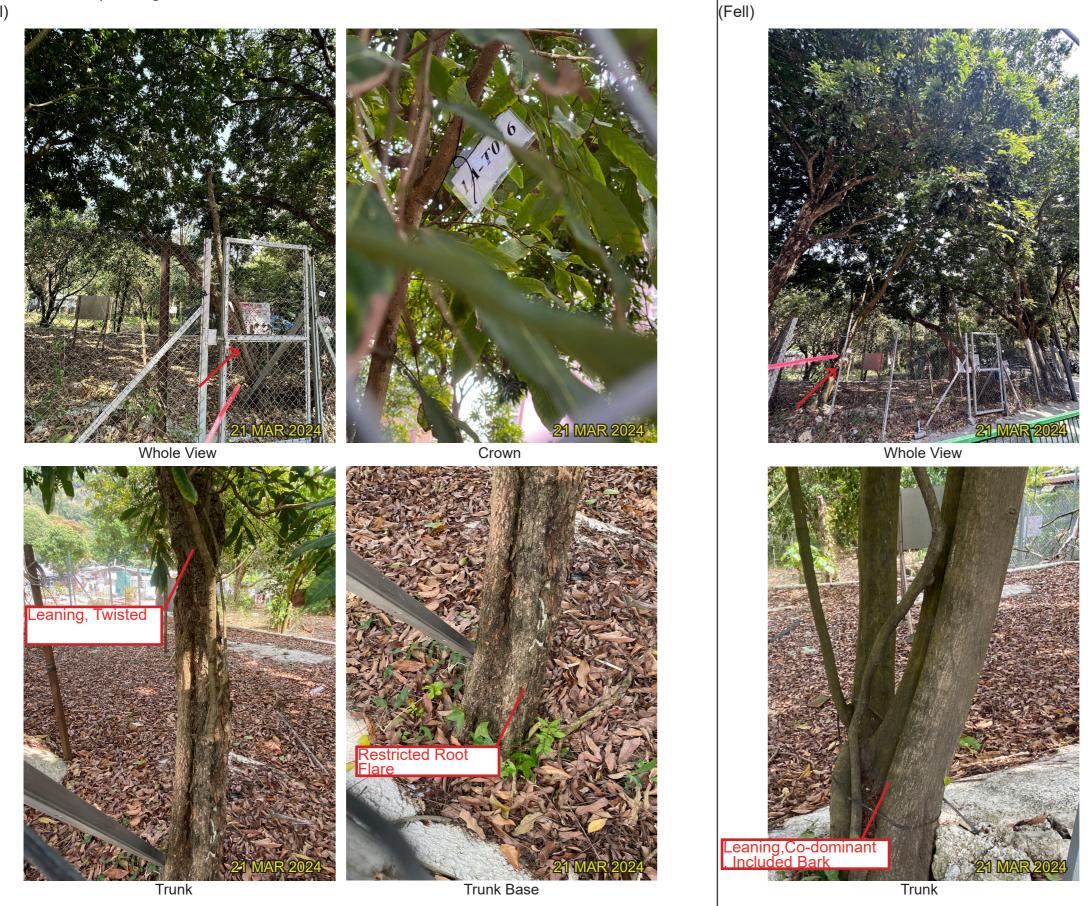

## 1AT020 - *Ficus microcarpa* 細葉榕 (Fell)

der Section 16 of the Town 1) for Proposed Comprehensive Retail and Community Facilities Ratio and Building Height 9 Development Area" Zone at bining Government Land, Kau

1AT022 - Mangifera indica 芒果 (Fell)

1AT023 - *Dimocarpus longan* 龍眼 (Fell)

DRAWING TITLE LEGEND TREE SURVEY PHOTO RECORD Job TITLE Application for Permission Under Section 16 of the Town Planning Ordinance (Cap. 131) for Proposed Comprehensive Development including Flats, Retail and Community Facilities and Minor Relaxation of Plot Ratio and Building Height Restriction in "Comprehensive Development Area" Zone at Various Lots in S.D.4 and Adjoining Government Land, Kau Wa Keng, Kwai Chung TL CHECKED RH APPROVED CY