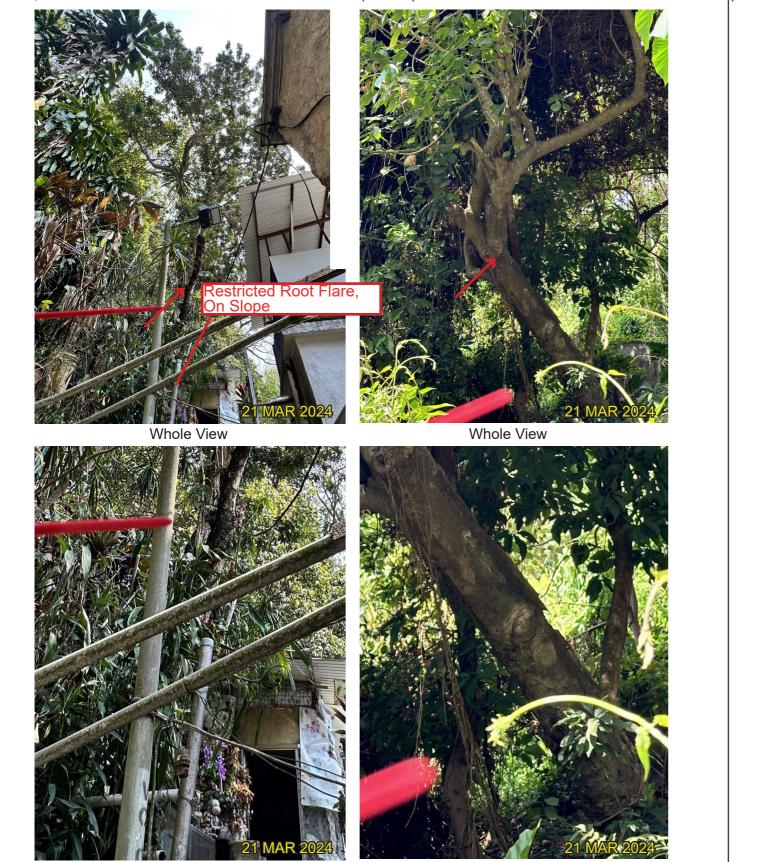

## T111 - Ficus hispida 對葉榕 (Retain)

Trunk Base

Trunk Base

T109 - Araucaria heterophylla 異葉南洋杉 (Fell)

| DRAWING TITLE            |  | DATE                     | FIGURE NO.                                           | SCALE AND ORIENTAT                                            |  |  |
|--------------------------|--|--------------------------|------------------------------------------------------|---------------------------------------------------------------|--|--|
| TREE SURVEY PHOTO RECORD |  | IREE SURVEY PHOTO RECORD |                                                      | MAY 2024                                                      |  |  |
|                          |  | DRAWN                    | JOB TITLE                                            |                                                               |  |  |
|                          |  |                          | Application for Permissio<br>Planning Ordinance (Car |                                                               |  |  |
|                          |  | CHECKED<br>RH            | Developmen<br>and Minor Re                           | t including Flats, F<br>elaxation of Plot R<br>"Comprehensive |  |  |
|                          |  | APPROVED                 | 1                                                    | in S.D.4 and Adjo                                             |  |  |
|                          |  | CY                       | Wa Keng, Kv                                          | ,                                                             |  |  |