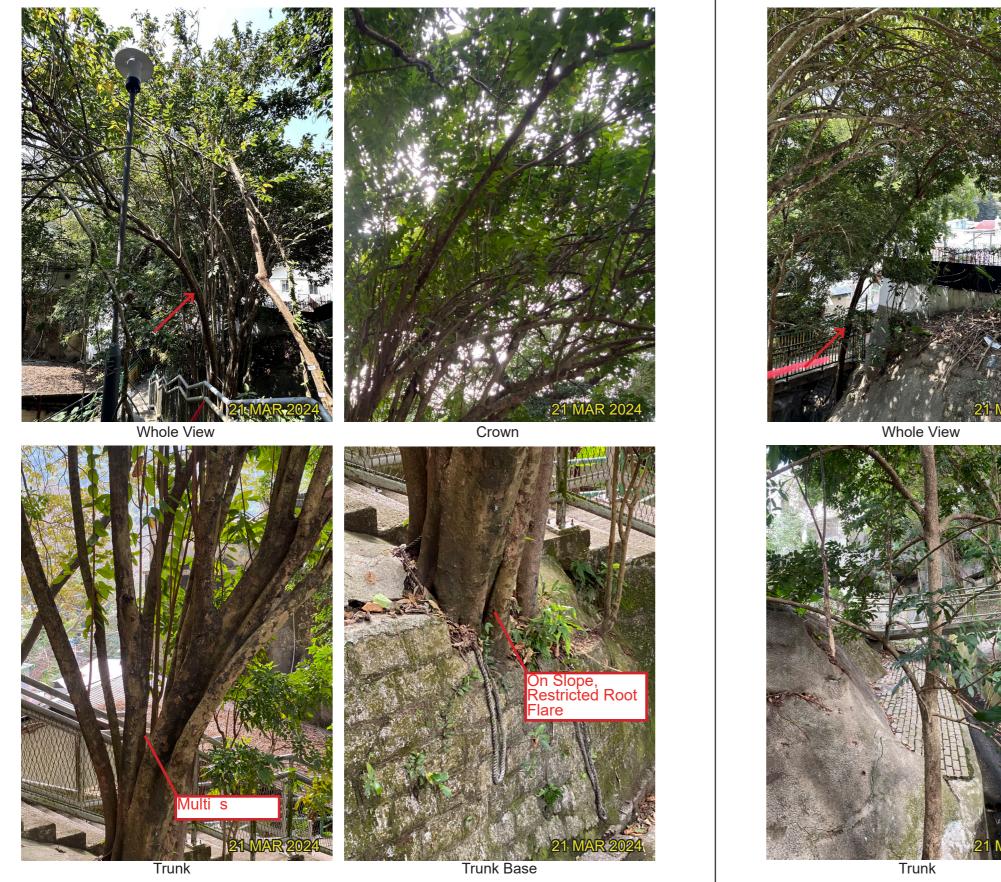

T068 - Artocarpus heterophyllus 菠蘿蜜 (Fell)

T070- Artocarpus heterophyllus 菠蘿蜜 (Fell)