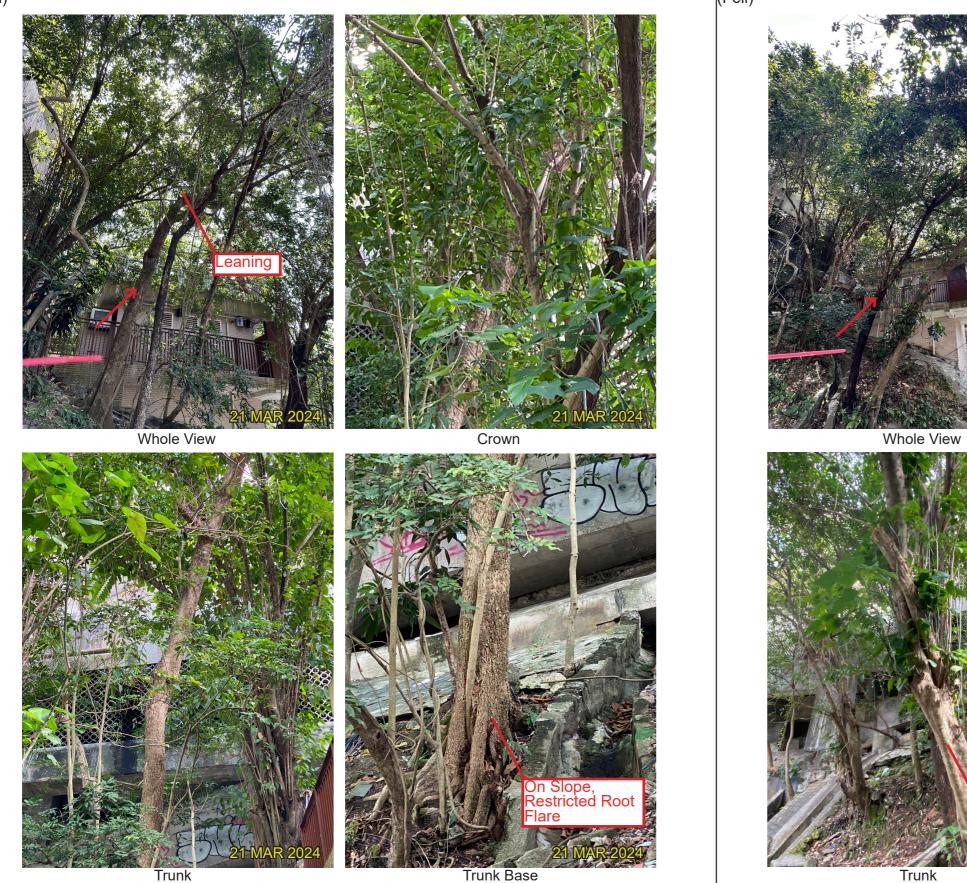

Under Section 16 of the Town 31) for Proposed Comprehensive s, Retail and Community Facilities t Ratio and Building Height ve Development Area" Zone at djoining Government Land, Kau

T086 - *Dimocarpus longan* 龍眼 (Fell)