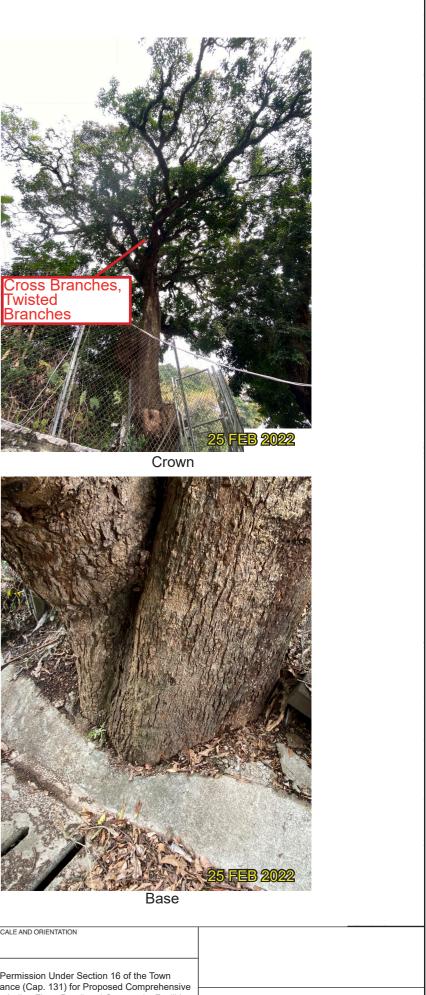

### T066 - Carica papaya 番木瓜 (Fell)

T067- Artocarpus heterophyllus 菠蘿蜜 (Fell)

DRAWING TITLE LEGEND MAY 2024 TREE SURVEY PHOTO RECORD DRAWN JOB TITLE Job TITLE Application for Permission Under Section 16 of the Town Planning Ordinance (Cap. 131) for Proposed Comprehensive Development including Flats, Retail and Community Facilities and Minor Relaxation of Plot Ratio and Building Height Restriction in "Comprehensive Development Area" Zone at Various Lots in S.D.4 and Adjoining Government Land, Kau Wa Keng, Kwai Chung TL CHECKED RH APPROVED CY