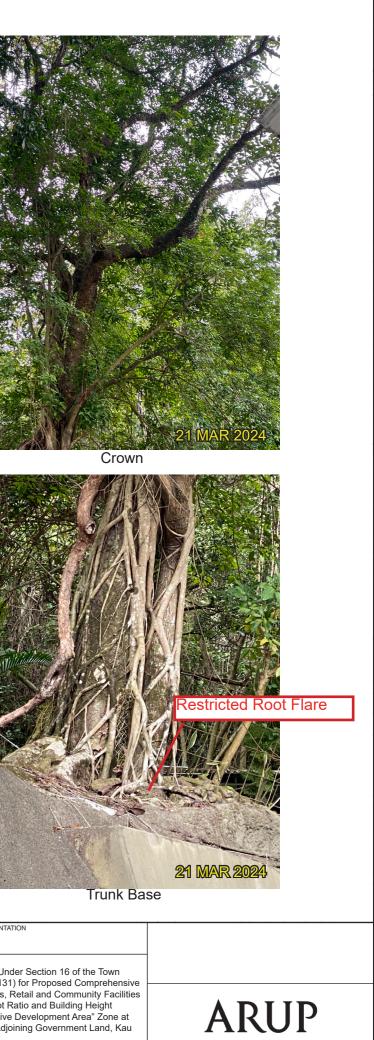

## ARUP

T114 - Ficus variegata 青果榕 (Fell)

| LEGEND | DRAWING TITLE |              | DATE          | FIGURE NO.                  | SCALE AND ORIENTAT                                            |
|--------|---------------|--------------|---------------|-----------------------------|---------------------------------------------------------------|
|        | TREE SURVEY   | PHOTO RECORD | MAY 2024      |                             |                                                               |
|        |               |              | DRAWN         | JOB TITLE                   |                                                               |
|        |               |              | TL            |                             | or Permission Uno<br>dinance (Cap. 131                        |
|        |               |              | CHECKED<br>RH | Development<br>and Minor Re | t including Flats, F<br>elaxation of Plot R<br>"Comprehensive |
|        |               |              | APPROVED      |                             | in S.D.4 and Adjo                                             |
|        |               |              | CY            | Wa Keng, Kv                 | wai Chung                                                     |