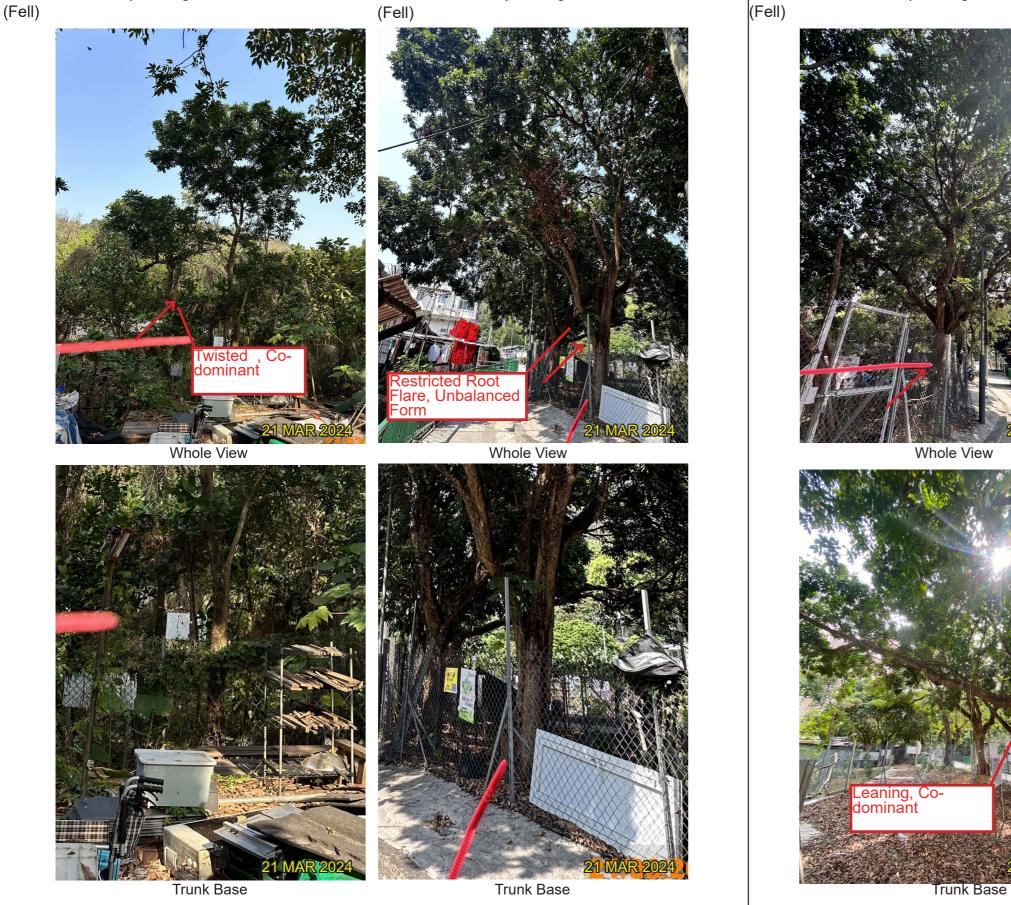

LEGEND

T081 - Cinnamomum camphora 樟樹

| DRAWING TITLE |              | DATE          | FIGURE NO.                 | SCALE AND ORIENTATION                                                             |
|---------------|--------------|---------------|----------------------------|-----------------------------------------------------------------------------------|
| TREE SURVEY   | PHOTO RECORD | MAY 2024      |                            |                                                                                   |
|               |              | DRAWN         | JOB TITLE                  |                                                                                   |
|               |              |               |                            | or Permission Under Sed<br>dinance (Cap. 131) for P                               |
|               |              | CHECKED<br>RH | Developmen<br>and Minor Re | t including Flats, Retail a<br>elaxation of Plot Ratio ar<br>"Comprehensive Devel |
|               |              |               |                            | in S.D.4 and Adjoining G                                                          |
|               |              |               | Wa Keng, Ku                |                                                                                   |