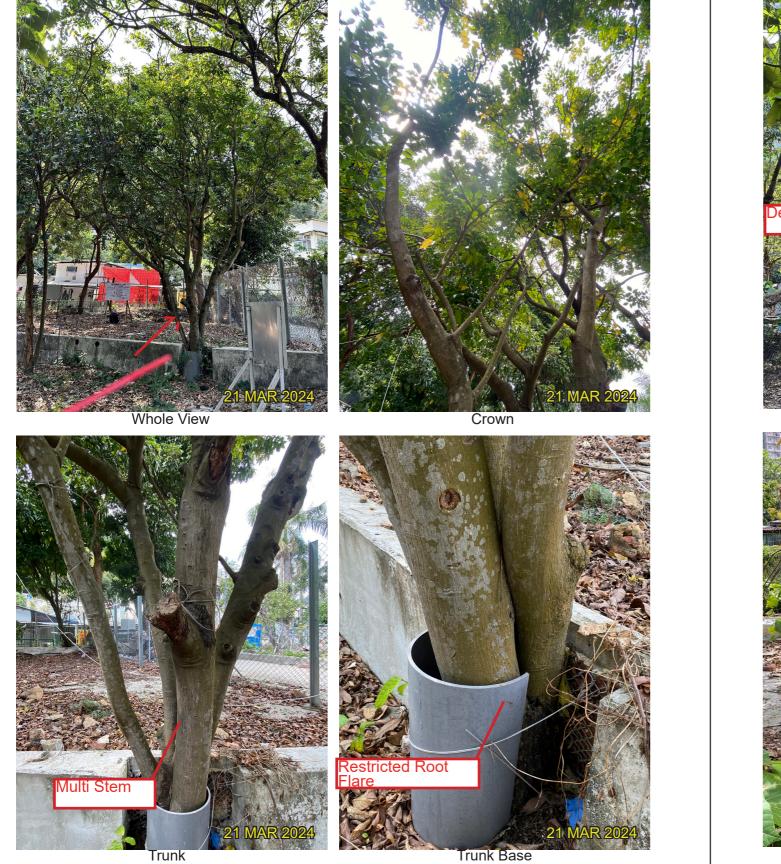

|              | RH                            | Development including Flats, F<br>and Minor Relaxation of Plot R<br>Restriction in "Comprehensive |                    |  |
|  |               | APPROVED     | Various Lots in S.D.4 and Adj |                                                                                                   |                    |  |
|  |               |              | CY                            | Wa Keng, Kwai Chung                                                                               | wai Chung          |  |

LEGEND



Under Section 16 of the Town 31) for Proposed Comprehensive s, Retail and Community Facilities t Ratio and Building Height ive Development Area" Zone at djoining Government Land, Kau



1AT027 - *Clausena lansium* 黄皮 (Fell)



1AT028 - *Artocarpus heterophyllus* 菠蘿蜜 (Fell)



Trunk

| DRAWING TITLE | DATE          | FIGURE NO.                                                               | SCALE AND ORIENT |  |
|---------------|---------------|--------------------------------------------------------------------------|------------------|--|
|               | MAY 2024      | HOULE NO.                                                                | COALE AND ONIEN  |  |
|               | DRAWN         | JOB TITLE<br>Application for Permission U<br>Planning Ordinance (Cap. 13 |                  |  |
|               | TL            |                                                                          |                  |  |
|               | CHECKED<br>RH | Development including Flats,<br>and Minor Relaxation