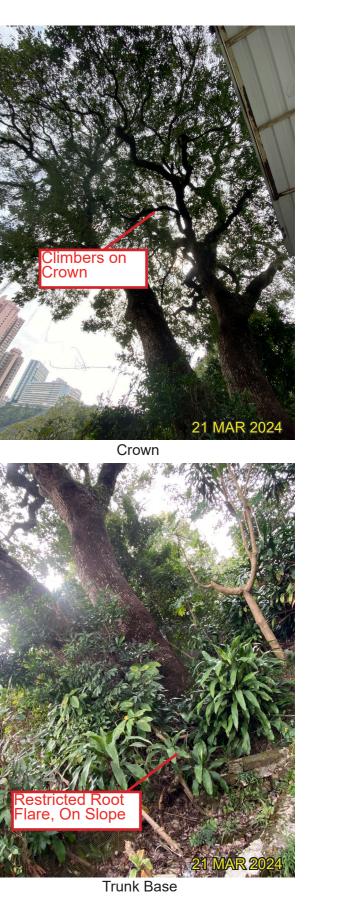

|              | DRAWN         | JOB TITLE                  |                                                                                   |
|               |              |               |                            | or Permission Under Sed<br>dinance (Cap. 131) for P                               |
|               |              | CHECKED<br>RH | Developmen<br>and Minor Re | t including Flats, Retail a<br>elaxation of Plot Ratio ar<br>"Comprehensive Devel |
|               |              |               |                            | in S.D.4 and Adjoining G                                                          |
|               |              |               | Wa Keng, Ku                |                                                                                   |



ection 16 of the Town Proposed Comprehensive and Community Facilities and Building Height elopment Area" Zone at Government Land, Kau



T082 - *Microcos nervosa* 布渣葉 (Fell)



T085 - *llex rotunda* 鐵冬青 (Fell)

LEGEND



T083 - *Microcos nervosa* 布渣葉 (Fell)



\_\_\_ \_ \_\_ \_ \_ \_ \_

T084 - Cinnamomum camphora 樟樹 (Fell)



Whole View



| DRAWING TITLE            |  | DATE          | FIGURE NO.                                                                          | SCALE AND ORIENTATION |  |  |
|--------------------------|--|---------------|-------------------------------------------------------------------------------------|-----------------------|--|--|
| TREE SURVEY PHOTO RECORD |  | MAY 2024      |