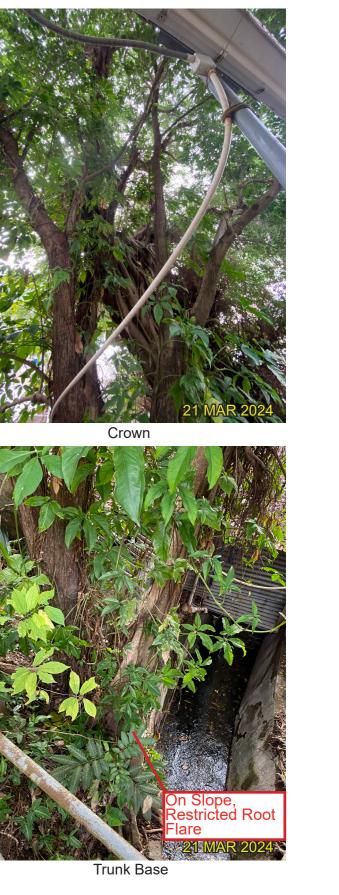

T068 - Artocarpus heterophyllus 菠蘿蜜 (Fell)

T070- Artocarpus heterophyllus 菠蘿蜜 (Fell)

### T069 - Artocarpus heterophyllus 菠蘿蜜 (Fell)

T071- Artocarpus heterophyllus 菠蘿蜜 (Fell)

T072 - Artocarpus heterophyllus 菠蘿蜜 (Fell)

T074 - Macaranga tanarius 血桐 (Fell)

T075 - Carica papaya 番木瓜 (Fell)

| O. SCALE AND ORIENT                                                      | TA                   |
|--------------------------------------------------------------------------|----------------------|
|                                                                          |                      |
|                                                                          |                      |
| tion for Permission U<br>g Ordinance (Cap. 13                            |                      |
| oment including Flats<br>nor Relaxation of Plot<br>tion in "Comprehensiv | i, I<br>t F          |
| Lots in S.D.4 and Ad                                                     |                      |
| ng, Kwai Chung                                                           | -                    |
|                                                                          | Lots in S.D.4 and Ad |