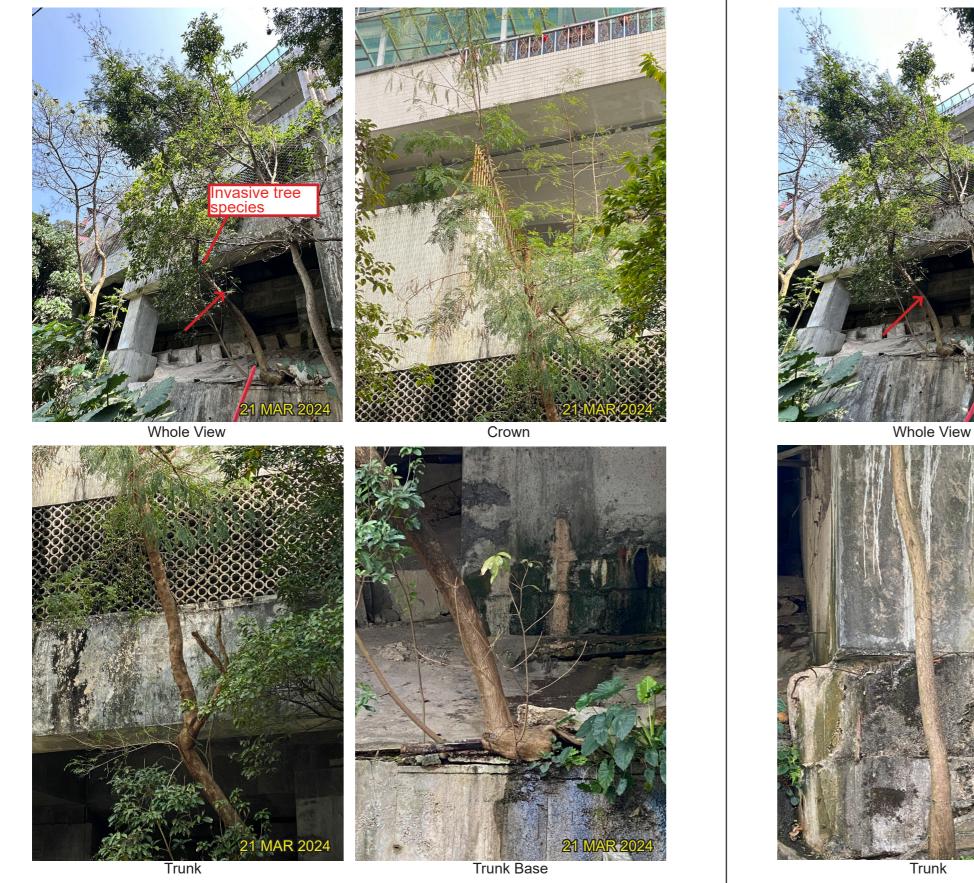

T121 - *Ficus subpisocarpa* 筆管榕 (Fell)

Trunk

| DRAWING TITLE         |     | DATE           | FIGURE NO.                                             | SCALE AND ORIENTAT                                             |  |  |
|-----------------------|-----|----------------|--------------------------------------------------------|----------------------------------------------------------------|--|--|
| TREE SURVEY PHOTO REC | ORD | MAY 2024       |                                                        |                                                                |  |  |
|                       |     | DRAWN          | JOB TITLE                                              |                                                                |  |  |
|                       |     | TL             | Application for Permission<br>Planning Ordinance (Cap. |                                                                |  |  |
|                       |     | CHECKED<br>RH  | Development<br>and Minor Re                            | t including Flats, R<br>elaxation of Plot Ra<br>"Comprehensive |  |  |
|                       |     | APPROVED<br>CY | Various Lots in S.D.4 and<br>Wa Keng, Kwai Chung       |                                                                |  |  |
|                       |     |                |                                                        |                                                                |  |  |