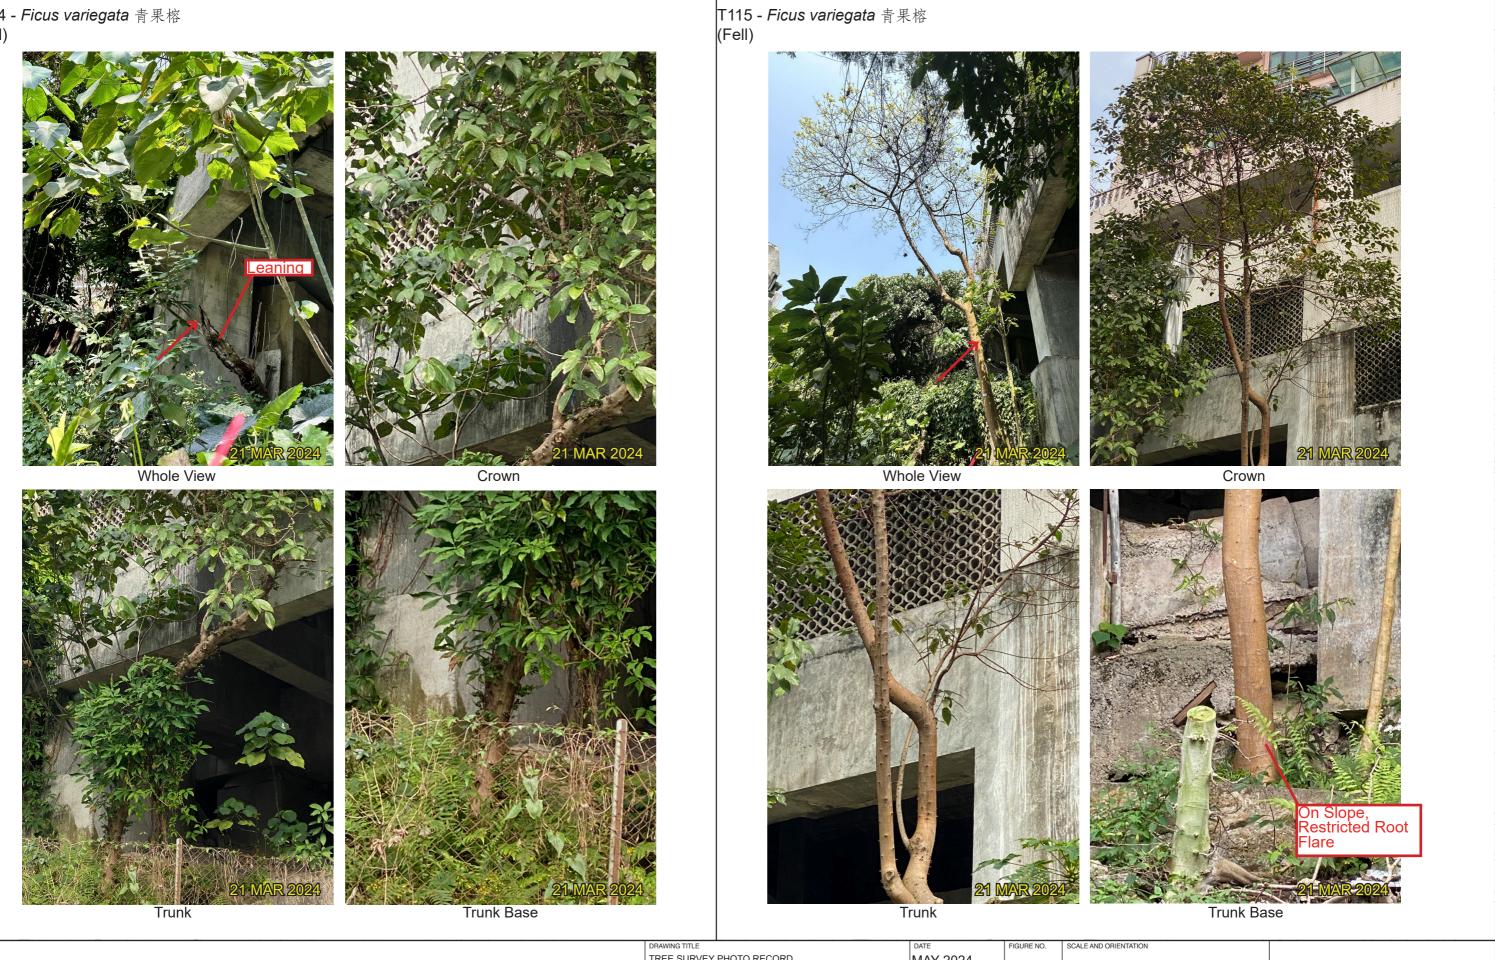

## ARUP

T114 - Ficus variegata 青果榕 (Fell)

| LEGEND | DRAWING TITLE |              | DATE          | FIGURE NO.                  | SCALE AND ORIENTAT                                            |
|--------|---------------|--------------|---------------|-----------------------------|---------------------------------------------------------------|
|        | TREE SURVEY   | PHOTO RECORD | MAY 2024      |                             |                                                               |
|        |               |              | DRAWN         | JOB TITLE                   |                                                               |
|        |               |              | TL            |                             | or Permission Uno<br>dinance (Cap. 131                        |
|        |               |              | CHECKED<br>RH | Development<br>and Minor Re | t including Flats, F<br>elaxation of Plot R<br>"Comprehensive |
|        |               |              | APPROVED      |                             | in S.D.4 and Adjo                                             |
|        |               |              | CY            | Wa Keng, Kv                 | wai Chung                                                     |

Under Section 16 of the Town 31) for Proposed Comprehensive s, Retail and Community Facilities t Ratio and Building Height ve Development Area" Zone at djoining Government Land, Kau

T116 - Leucaena leucocephala 銀合歡 (Fell)