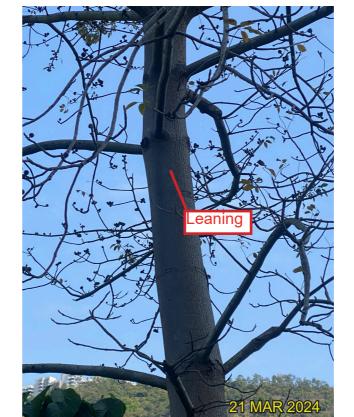

|  |
|               |              | APPROVED      |                                                                                     | in S.D.4 and Adjo                      |  |
|               |              | CY            | Wa Keng, Kwai Chung                                                                 |                                        |  |

Trunk

LEGEND



Under Section 16 of the Town 131) for Proposed Comprehensive s, Retail and Community Facilities of Ratio and Building Height ive Development Area" Zone at djoining Government Land, Kau



T153 - Leucaena leucocephala 銀合歡 (Fell)



T155 - Macaranga tanarius 血桐 (Fell)



### T154 - Leucaena leucocephala 銀合歡 (Fell)



T156 - Leucaena leucocephala 銀合歡 (Fell)





(Fell)Trunk

TREE SURVEY PHOTO RECORD



| A CALCULAR DATA |               | PLAN WINT PROBABLY (STREET                                                                |                    |  |  |
|-----------------|---------------|-------------------------------------------------------------------------------------------|--------------------|--|--|
|                 | DATE          | FIGURE NO.                                                                                | SCALE AND ORIENTAT |  |  |
|                 | MAY 2024      |                                                                                           |                    |  |  |
|                 | DRAWN         | JOB TITLE                                                                                 |                    |  |  |
|                 | TL