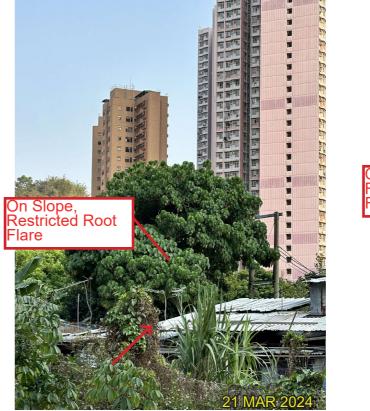

### T069 - Artocarpus heterophyllus 菠蘿蜜 (Fell)

T071- Artocarpus heterophyllus 菠蘿蜜 (Fell)

T072 - Artocarpus heterophyllus 菠蘿蜜 (Fell)

T074 - Macaranga tanarius 血桐 (Fell)

T075 - Carica papaya 番木瓜 (Fell)

| O. SCALE AND ORIENT                                                      | TA                   |
|--------------------------------------------------------------------------|----------------------|
|                                                                          |                      |
|                                                                          |                      |
| tion for Permission U<br>g Ordinance (Cap. 13                            |                      |
| oment including Flats<br>nor Relaxation of Plot<br>tion in "Comprehensiv | i, I<br>t F          |
| Lots in S.D.4 and Ad                                                     |                      |
| ng, Kwai Chung                                                           | -                    |
|                                                                          | Lots in S.D.4 and Ad |