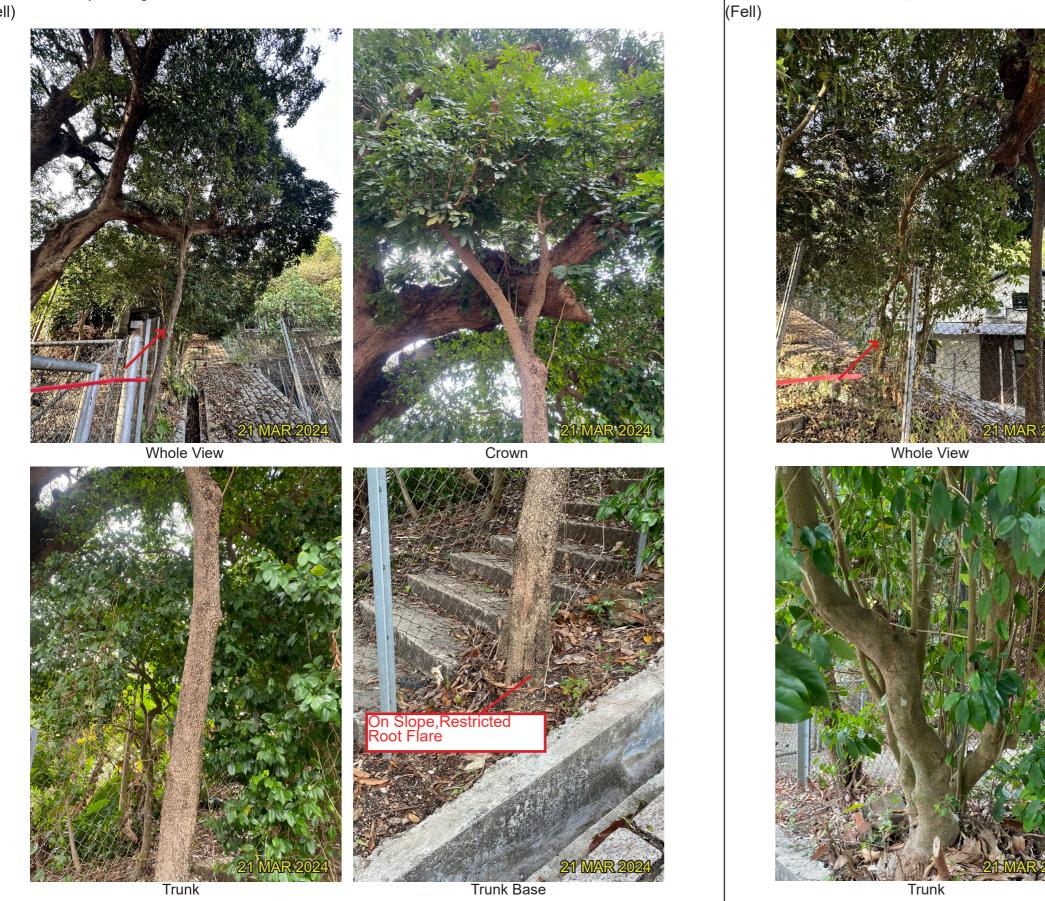

### T066 - Carica papaya 番木瓜 (Fell)

T067- Artocarpus heterophyllus 菠蘿蜜 (Fell)

DRAWING TITLE LEGEND MAY 2024 TREE SURVEY PHOTO RECORD DRAWN JOB TITLE Job TITLE Application for Permission Under Section 16 of the Town Planning Ordinance (Cap. 131) for Proposed Comprehensive Development including Flats, Retail and Community Facilities and Minor Relaxation of Plot Ratio and Building Height Restriction in "Comprehensive Development Area" Zone at Various Lots in S.D.4 and Adjoining Government Land, Kau Wa Keng, Kwai Chung TL CHECKED RH APPROVED CY

T068 - Artocarpus heterophyllus 菠蘿蜜 (Fell)

T070- Artocarpus heterophyllus 菠蘿蜜 (Fell)