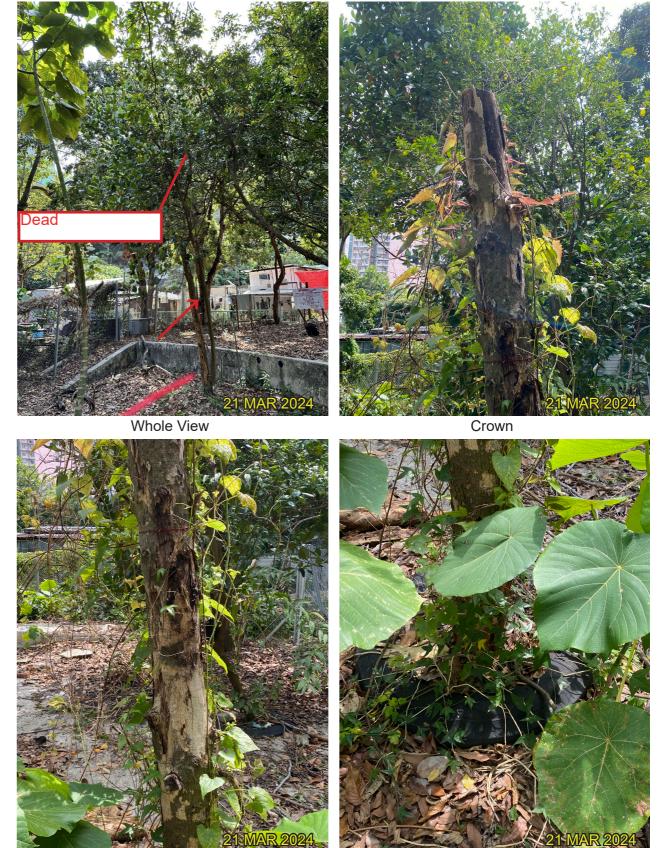

| Development including Flats, F<br>and Minor Relaxation of Plot R<br>Restriction in "Comprehensive |                    |  |
|  |               | APPROVED     | Various Lots in S.D.4 and Adj |                                                                                                   |                    |  |
|  |               |              | CY                            | Wa Keng, Kwai Chung                                                                               | wai Chung          |  |

LEGEND



Under Section 16 of the Town 31) for Proposed Comprehensive s, Retail and Community Facilities t Ratio and Building Height ive Development Area" Zone at djoining Government Land, Kau



1AT027 - *Clausena lansium* 黄皮 (Fell)



1AT028 - *Artocarpus heterophyllus* 菠蘿蜜 (Fell)



Trunk

| DRAWING TITLE | DATE          | FIGURE NO.                                                               | SCALE AND ORIENT |  |
|---------------|---------------|--------------------------------------------------------------------------|------------------|--|
|               | MAY 2024      | HOULE NO.                                                                | COALE AND ONIEN  |  |
|               | DRAWN         | JOB TITLE<br>Application for Permission U<br>Planning Ordinance (Cap. 13 |                  |  |
|               | TL            |                                                                          |                  |  |
|               | CHECKED<br>RH | Development including Flats,<br>and Minor Relaxation of Plot             |                  |  |
|