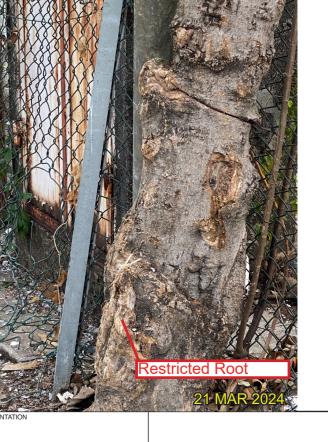

TL            | Application for Permission I<br>Planning Ordinance (Cap. 1                                |                    |  |  |
|                 | CHECKED<br>RH | Development including Flats<br>and Minor Relaxation of Plo<br>Restriction in "Comprehensi |                    |  |  |
|                 | APPROVED      |                                                                                           | in S.D.4 and Adjo  |  |  |
|                 | CY            | Wa Keng, Kv                                                                               | vai Chung          |  |  |
|                 |               |                                                                                           |                    |  |  |

LEGEND

## (Fell)Crown



(Fell)Trunk Base



Inder Section 16 of the Town 31) for Proposed Comprehensive , Retail and Community Facilities t Ratio and Building Height ve Development Area" Zone at djoining Government Land, Kau



1AT004 - *Artocarpus heterophyllus* 菠蘿蜜 (Fell)



1AT006 - *Clausena lansium* 黄皮 (Fell)



1AT005 - Artocarpus heterophyllus 菠蘿蜜 (Fell)



1AT007 - *Clausena lansium* 黄皮 (Fell)



1AT009 - *Dimocarpus longan* 龍眼 (Fell)



|  |               |               | A SEPARATION OF A SEAL    |                                                               |                                       |
|--|---------------|---------------|---------------------------|---------------------------------------------------------------|---------------------------------------|
|  | DRAWING TITLE |               | DATE