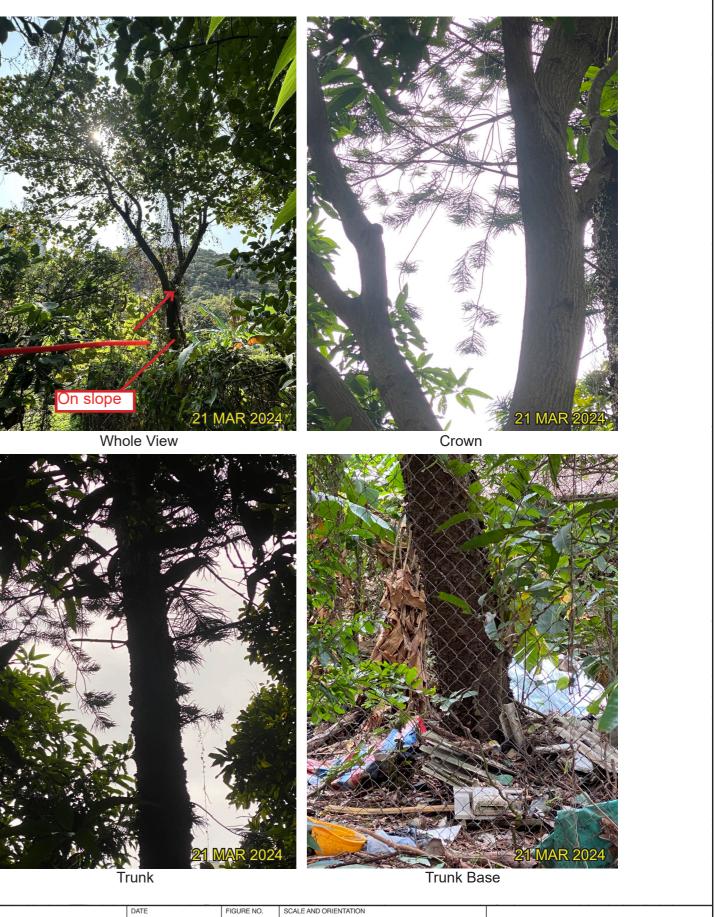

T068 - Artocarpus heterophyllus 菠蘿蜜 (Fell)

T070- Artocarpus heterophyllus 菠蘿蜜 (Fell)

### T069 - Artocarpus heterophyllus 菠蘿蜜 (Fell)

T071- Artocarpus heterophyllus 菠蘿蜜 (Fell)

T072 - Artocarpus heterophyllus 菠蘿蜜 (Fell)

T074 - Macaranga tanarius 血桐 (Fell)

T075 - Carica papaya 番木瓜 (Fell)

| O. SCALE AND ORIENT                                                      | TA                   |
|--------------------------------------------------------------------------|----------------------|
|                                                                          |                      |
|                                                                          |                      |
| tion for Permission U<br>g Ordinance (Cap. 13                            |                      |
| oment including Flats<br>nor Relaxation of Plot<br>tion in "Comprehensiv | i, I<br>t F          |
| Lots in S.D.4 and Ad                                                     |                      |
| ng, Kwai Chung                                                           | -                    |
|                                                                          | Lots in S.D.4 and Ad |