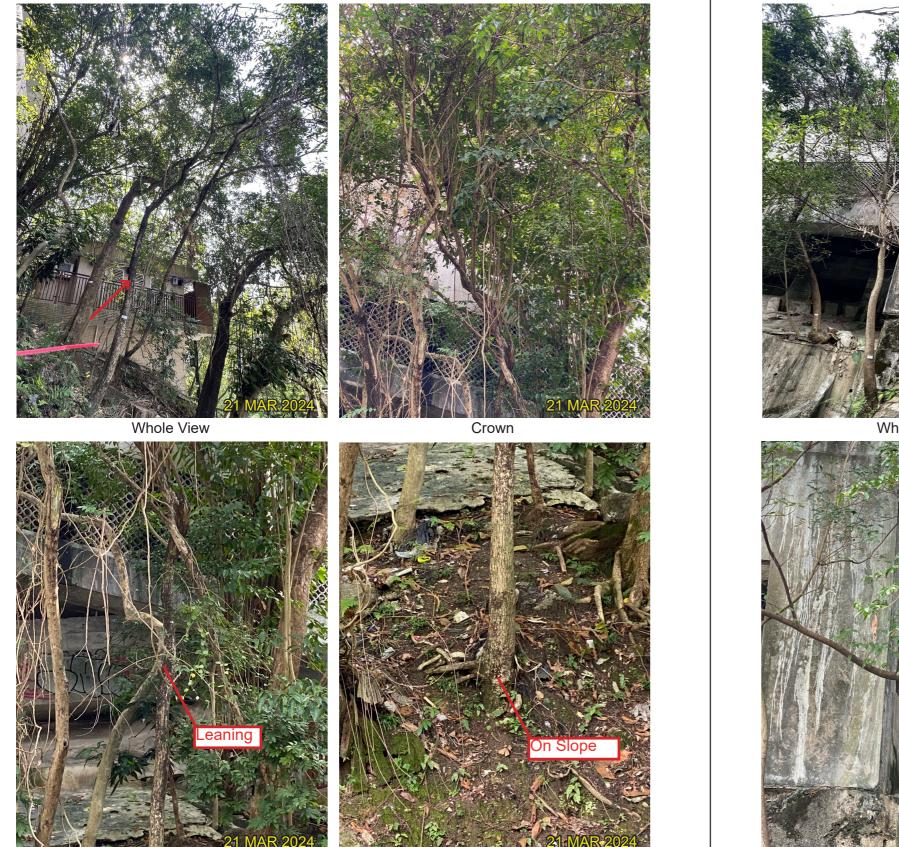

Trunk

**MAR 20** 

T117 - Sterculia lanceolata 假蘋婆

(Fell)

T120 - *Microcos nervosa* 布渣葉 (Fell)

Trunk Base

Trunk

LEGEND