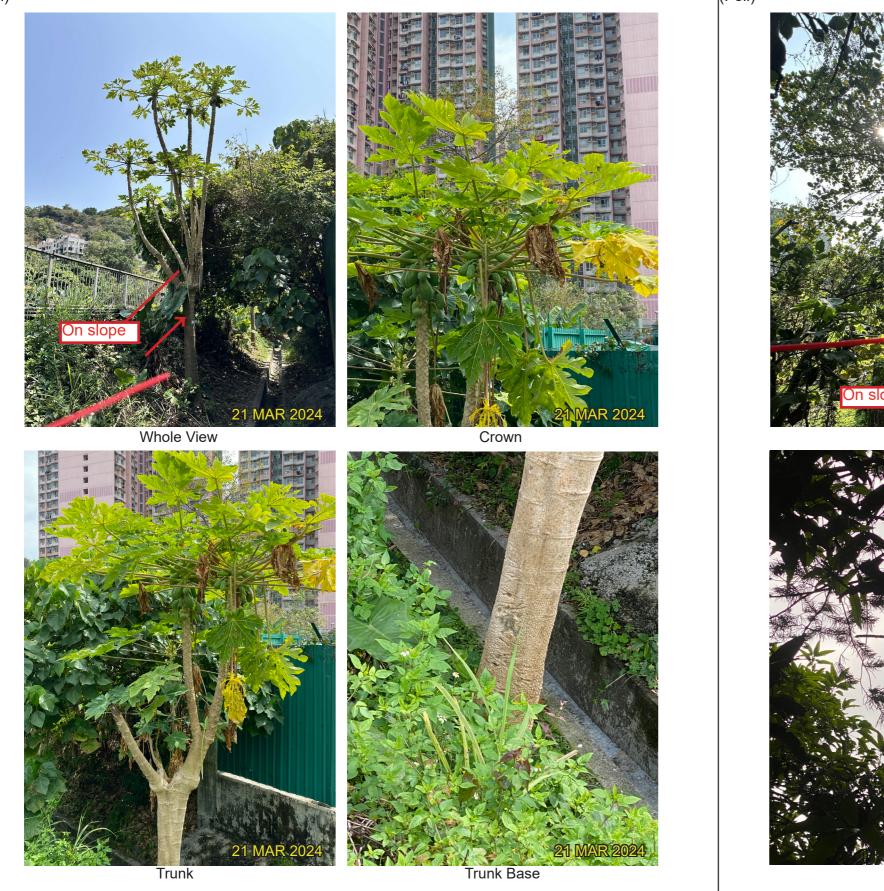

### T066 - Carica papaya 番木瓜 (Fell)

T067- Artocarpus heterophyllus 菠蘿蜜 (Fell)

DRAWING TITLE LEGEND MAY 2024 TREE SURVEY PHOTO RECORD DRAWN JOB TITLE Job TITLE Application for Permission Under Section 16 of the Town Planning Ordinance (Cap. 131) for Proposed Comprehensive Development including Flats, Retail and Community Facilities and Minor Relaxation of Plot Ratio and Building Height Restriction in "Comprehensive Development Area" Zone at Various Lots in S.D.4 and Adjoining Government Land, Kau Wa Keng, Kwai Chung TL CHECKED RH APPROVED CY