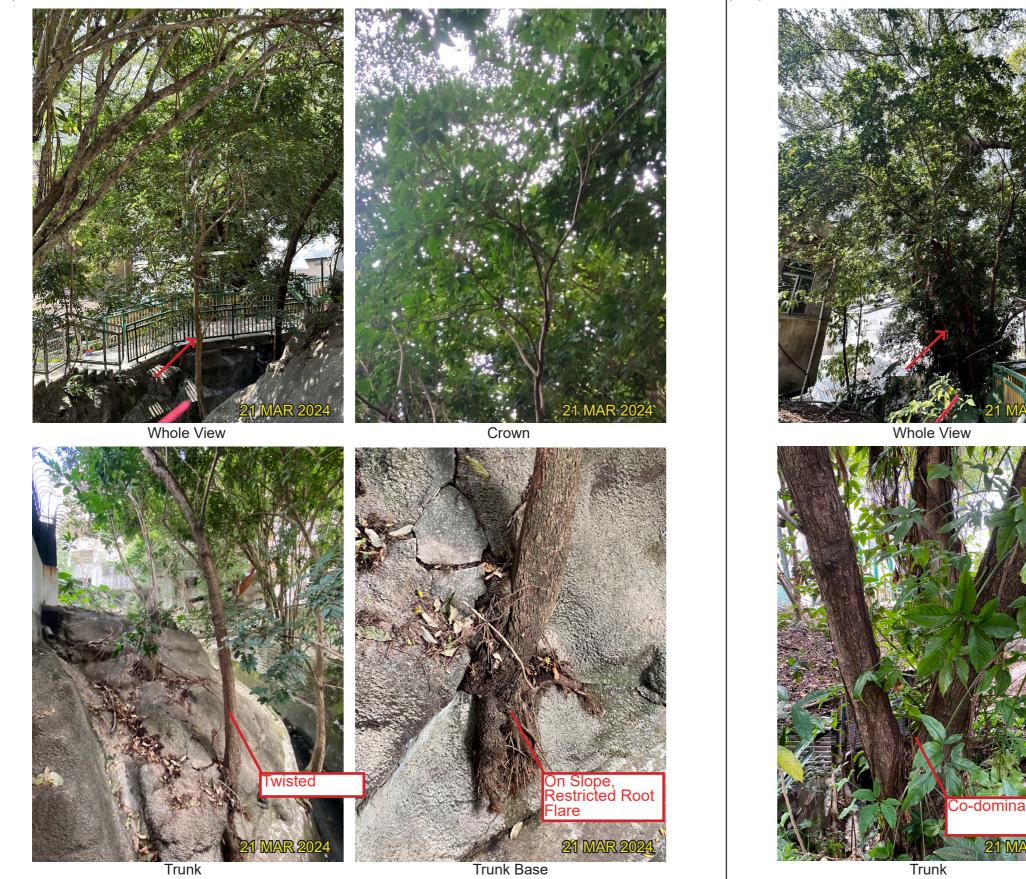

### T066 - Carica papaya 番木瓜 (Fell)

T067- Artocarpus heterophyllus 菠蘿蜜 (Fell)

DRAWING TITLE LEGEND MAY 2024 TREE SURVEY PHOTO RECORD DRAWN JOB TITLE Job TITLE Application for Permission Under Section 16 of the Town Planning Ordinance (Cap. 131) for Proposed Comprehensive Development including Flats, Retail and Community Facilities and Minor Relaxation of Plot Ratio and Building Height Restriction in "Comprehensive Development Area" Zone at Various Lots in S.D.4 and Adjoining Government Land, Kau Wa Keng, Kwai Chung TL CHECKED RH APPROVED CY

T068 - Artocarpus heterophyllus 菠蘿蜜 (Fell)

T070- Artocarpus heterophyllus 菠蘿蜜 (Fell)