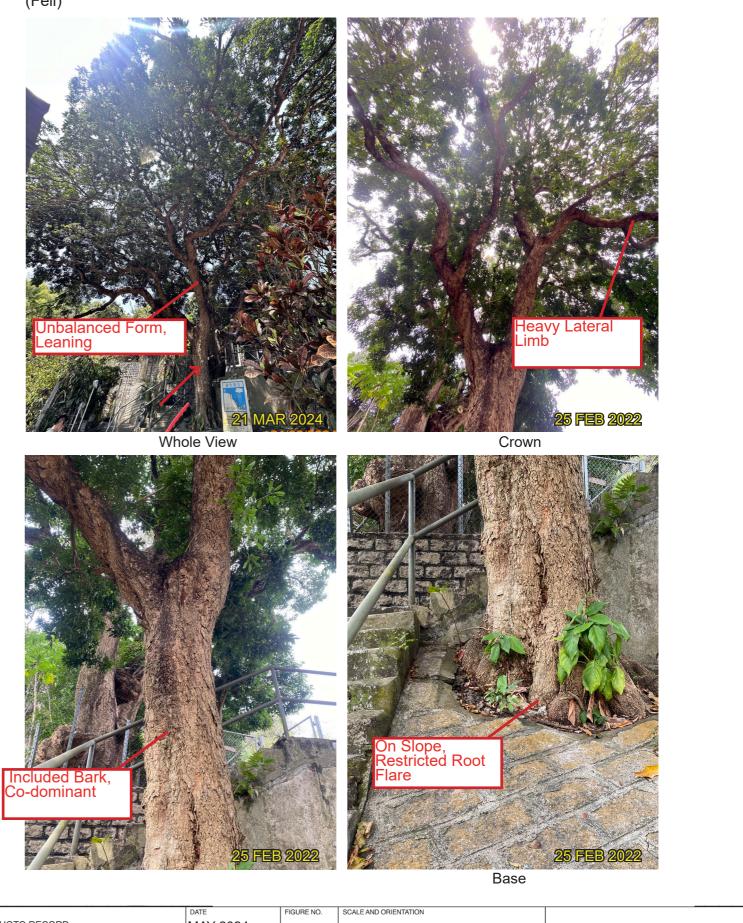

LEGEND

Restricted Root Flare

> Under Section 16 of the Town 31) for Proposed Comprehensive s, Retail and Community Facilities t Ratio and Building Height ive Development Area" Zone at djoining Government Land, Kau