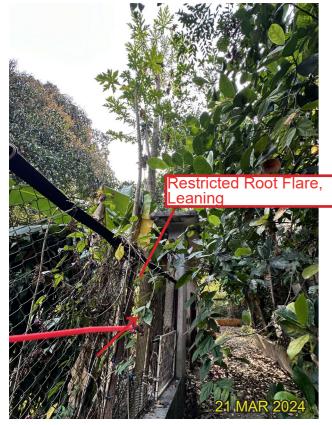

LEGEND

Restricted Root Flare

> Under Section 16 of the Town 31) for Proposed Comprehensive s, Retail and Community Facilities t Ratio and Building Height ive Development Area" Zone at djoining Government Land, Kau