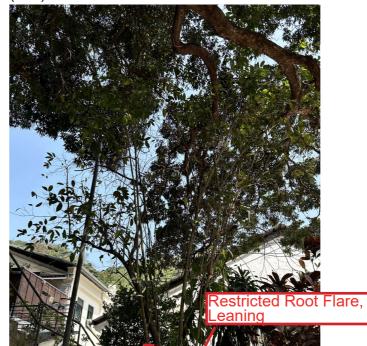

# T105 - *Mangifera indica* 芒果 (Fell)

| DRAWING TITLE |              | DATE          | FIGURE NO.                  | SCALE AND ORIENTATION                                                                                |
|---------------|--------------|---------------|-----------------------------|------------------------------------------------------------------------------------------------------|
| TREE SURVEY   | PHOTO RECORD | MAY 2024      |                             |                                                                                                      |
|               |              | DRAWN         | JOB TITLE                   |                                                                                                      |
|               |              |               |                             | or Permission Under Section 16<br>linance (Cap. 131) for Proposed                                    |
|               |              | CHECKED<br>RH | Development<br>and Minor Re | t including Flats, Retail and Cor<br>elaxation of Plot Ratio and Build<br>"Comprehensive Development |
|               |              |               |                             | in S.D.4 and Adjoining Governr                                                                       |
|               |              | CY            | Wa Keng, Kv                 | vai Chung                                                                                            |