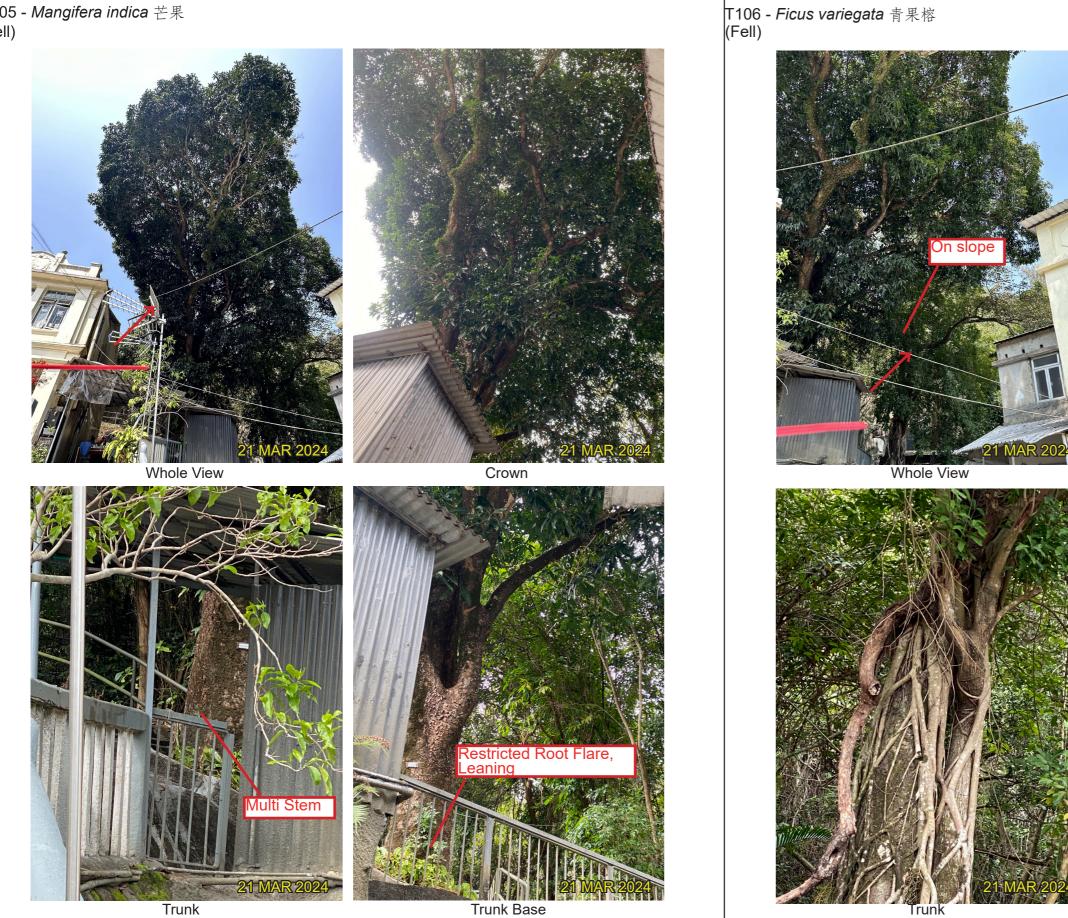

# T105 - *Mangifera indica* 芒果 (Fell)

| DRAWING TITLE |              | DATE          | FIGURE NO.                  | SCALE AND ORIENTATION                                                                                |
|---------------|--------------|---------------|-----------------------------|------------------------------------------------------------------------------------------------------|
| TREE SURVEY   | PHOTO RECORD | MAY 2024      |                             |                                                                                                      |
|               |              | DRAWN         | JOB TITLE                   |                                                                                                      |
|               |              |               |                             | or Permission Under Section 16<br>linance (Cap. 131) for Proposed                                    |
|               |              | CHECKED<br>RH | Development<br>and Minor Re | t including Flats, Retail and Cor<br>elaxation of Plot Ratio and Build<br>"Comprehensive Development |
|               |              |               |                             | in S.D.4 and Adjoining Governr                                                                       |
|               |              | CY            | Wa Keng, Kv                 | vai Chung                                                                                            |