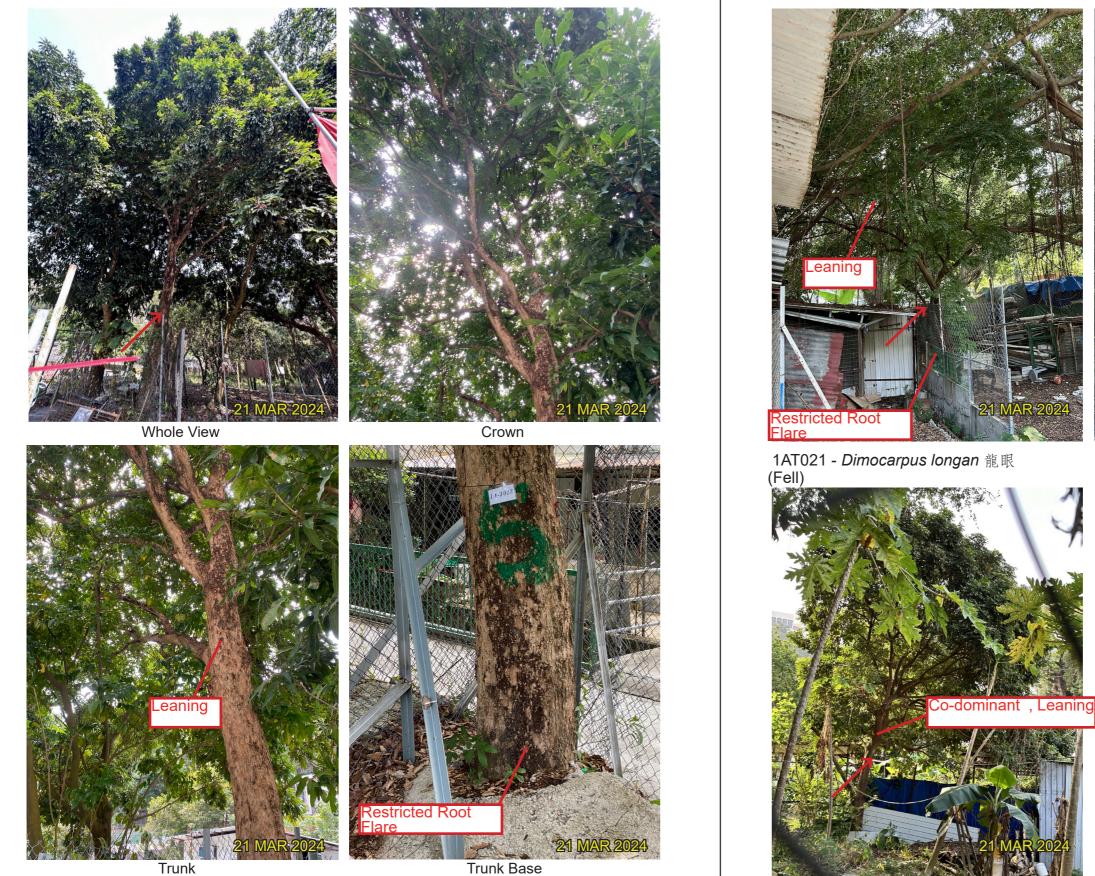

### 1AT014 - Dimocarpus longan 龍眼 (Fell)

DRAWING TITLE DATE FIGURE NO. SCALE AND ORIENTATION MAY 2024 TREE SURVEY PHOTO RECORD DRAWN JOB TITLE Job TITLE Application for Permission Under Section 16 of the Town Planning Ordinance (Cap. 131) for Proposed Comprehensive Development including Flats, Retail and Community Facilities and Minor Relaxation of Plot Ratio and Building Height Restriction in "Comprehensive Development Area" Zone at Various Lots in S.D.4 and Adjoining Government Land, Kau Wa Keng, Kwai Chung TL CHECKED RH APPROVED CY

1AT015 - Dimocarpus longan 龍眼

1AT022 - Mangifera indica 芒果 (Fell)

1AT023 - *Dimocarpus longan* 龍眼 (Fell)

DRAWING TITLE LEGEND TREE SURVEY PHOTO RECORD Job TITLE Application for Permission Under Section 16 of the Town Planning Ordinance (Cap. 131) for Proposed Comprehensive Development including Flats, Retail and Community Facilities and Minor Relaxation of Plot Ratio and Building Height Restriction in "Comprehensive Development Area" Zone at Various Lots in S.D.4 and Adjoining Government Land, Kau Wa Keng, Kwai Chung TL CHECKED RH APPROVED CY