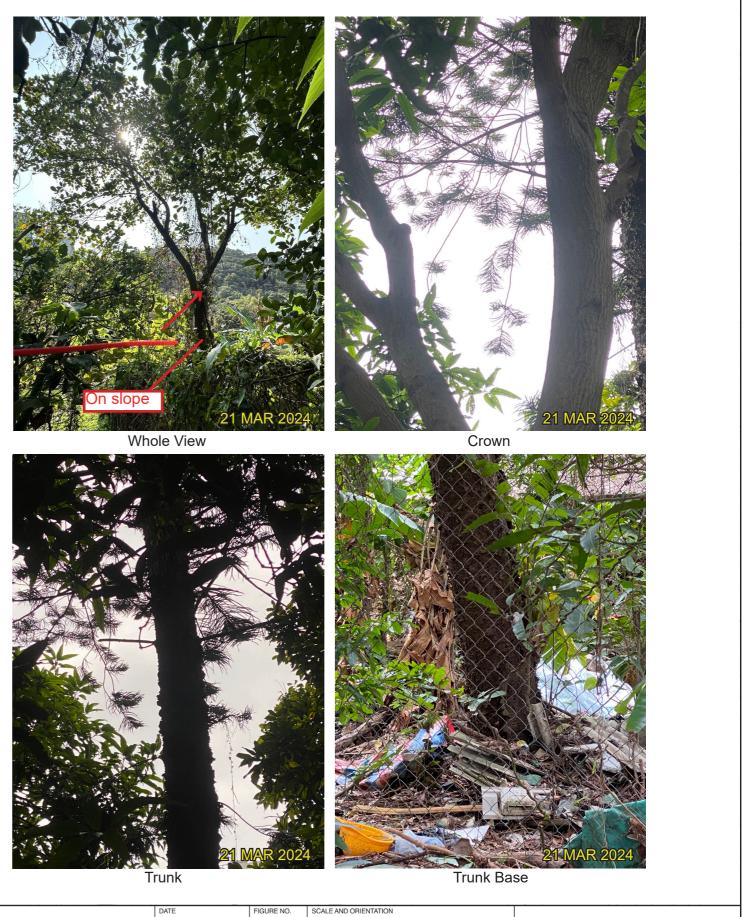

T068 - Artocarpus heterophyllus 菠蘿蜜 (Fell)

T070- Artocarpus heterophyllus 菠蘿蜜 (Fell)

### T069 - Artocarpus heterophyllus 菠蘿蜜 (Fell)

T071- Artocarpus heterophyllus 菠蘿蜜 (Fell)

T072 - Artocarpus heterophyllus 菠蘿蜜 (Fell)

T074 - Macaranga tanarius 血桐 (Fell)

T075 - Carica papaya 番木瓜 (Fell)

| O. SCALE AND ORIENT                                                      | TA                   |
|--------------------------------------------------------------------------|----------------------|
|                                                                          |                      |
|                                                                          |                      |
| tion for Permission U<br>g Ordinance (Cap. 13                            |                      |
| oment including Flats<br>nor Relaxation of Plot<br>tion in "Comprehensiv | i, I<br>t F          |
| Lots in S.D.4 and Ad                                                     |                      |
| ng, Kwai Chung                                                           | -                    |
|                                                                          | Lots in S.D.4 and Ad |