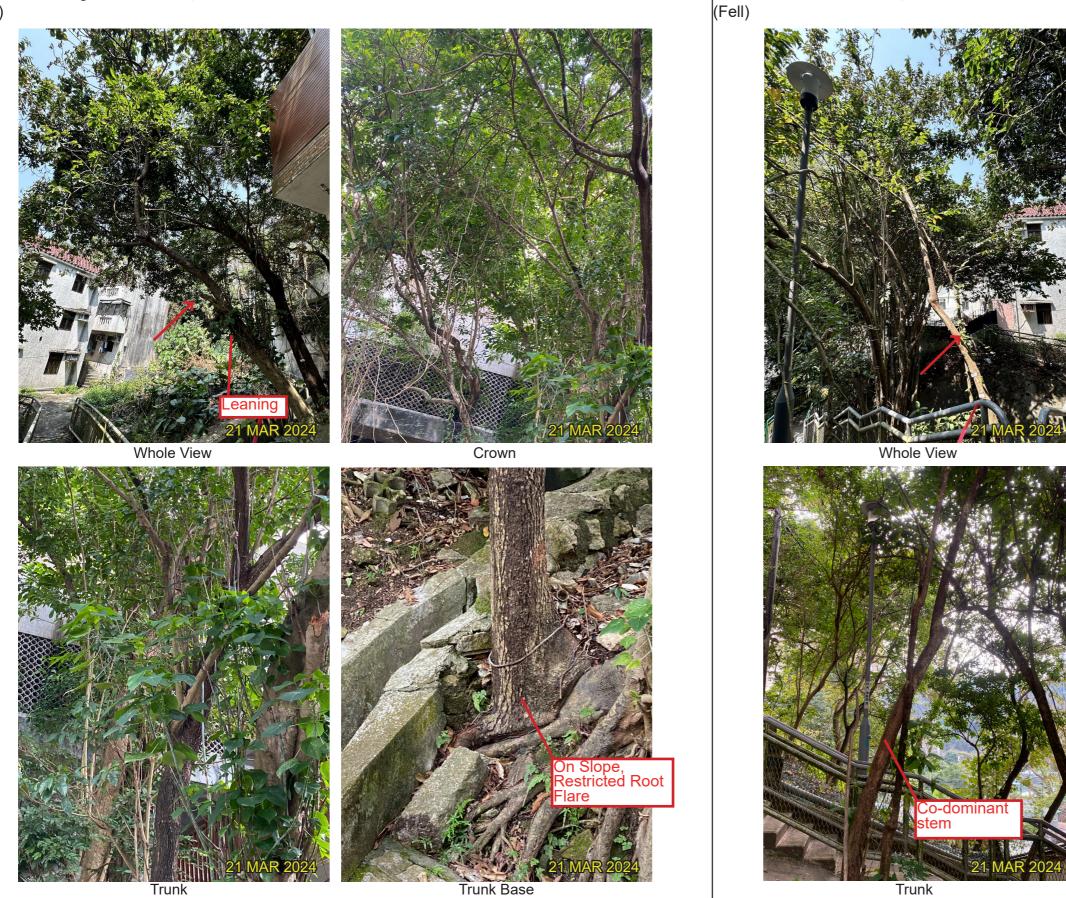

### T066 - Carica papaya 番木瓜 (Fell)

T067- Artocarpus heterophyllus 菠蘿蜜 (Fell)

DRAWING TITLE LEGEND MAY 2024 TREE SURVEY PHOTO RECORD DRAWN JOB TITLE Job TITLE Application for Permission Under Section 16 of the Town Planning Ordinance (Cap. 131) for Proposed Comprehensive Development including Flats, Retail and Community Facilities and Minor Relaxation of Plot Ratio and Building Height Restriction in "Comprehensive Development Area" Zone at Various Lots in S.D.4 and Adjoining Government Land, Kau Wa Keng, Kwai Chung TL CHECKED RH APPROVED CY