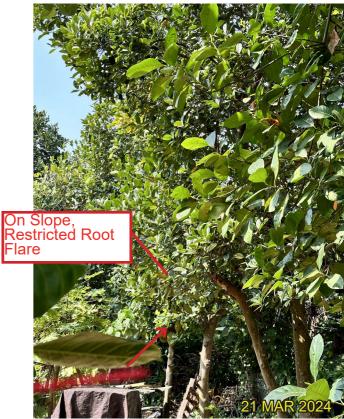

### T069 - Artocarpus heterophyllus 菠蘿蜜 (Fell)

T071- Artocarpus heterophyllus 菠蘿蜜 (Fell)

T072 - Artocarpus heterophyllus 菠蘿蜜 (Fell)

T074 - Macaranga tanarius 血桐 (Fell)

T075 - Carica papaya 番木瓜 (Fell)

| O. SCALE AND ORIENT                                                      | TA                   |
|--------------------------------------------------------------------------|----------------------|
|                                                                          |                      |
|                                                                          |                      |
| tion for Permission U<br>g Ordinance (Cap. 13                            |                      |
| oment including Flats<br>nor Relaxation of Plot<br>tion in "Comprehensiv | i, I<br>t F          |
| Lots in S.D.4 and Ad                                                     |                      |
| ng, Kwai Chung                                                           | -                    |
|                                                                          | Lots in S.D.4 and Ad |