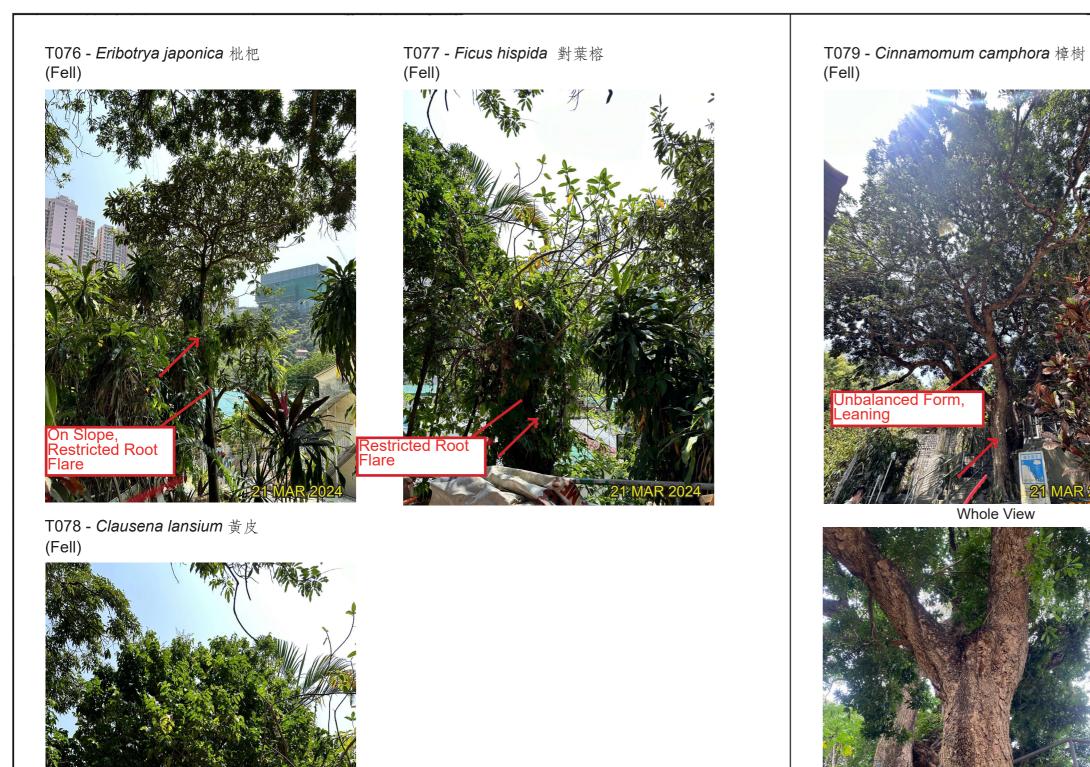

### T069 - Artocarpus heterophyllus 菠蘿蜜 (Fell)

T071- Artocarpus heterophyllus 菠蘿蜜 (Fell)

T072 - Artocarpus heterophyllus 菠蘿蜜 (Fell)

T074 - Macaranga tanarius 血桐 (Fell)

T075 - Carica papaya 番木瓜 (Fell)

| O. SCALE AND ORIENT                                                      | TA                   |
|--------------------------------------------------------------------------|----------------------|
|                                                                          |                      |
|                                                                          |                      |
| tion for Permission U<br>g Ordinance (Cap. 13                            |                      |
| oment including Flats<br>nor Relaxation of Plot<br>tion in "Comprehensiv | i, I<br>t F          |
| Lots in S.D.4 and Ad                                                     |                      |
| ng, Kwai Chung                                                           | -                    |
|                                                                          | Lots in S.D.4 and Ad |