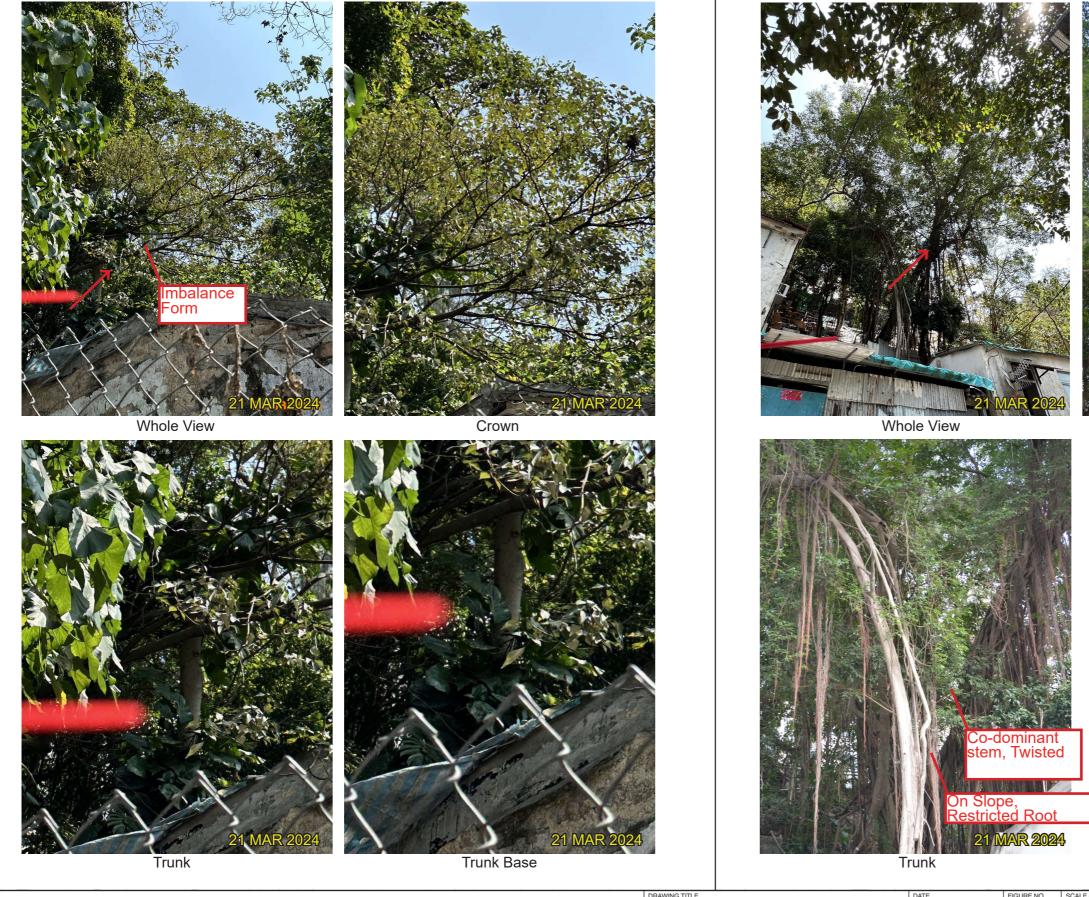

LEGEND

Under Section 16 of the Town 31) for Proposed Comprehensive s, Retail and Community Facilities t Ratio and Building Height ve Development Area" Zone at djoining Government Land, Kau

T142 - Mallotus paniculatus 白楸 (Fell)