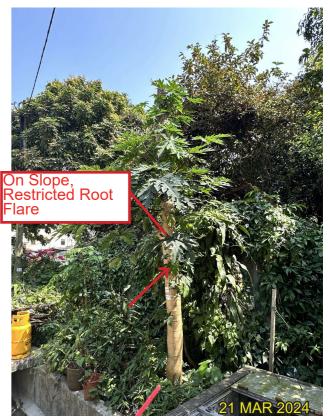

### T069 - Artocarpus heterophyllus 菠蘿蜜 (Fell)

T071- Artocarpus heterophyllus 菠蘿蜜 (Fell)

T072 - Artocarpus heterophyllus 菠蘿蜜 (Fell)

T074 - Macaranga tanarius 血桐 (Fell)

T075 - Carica papaya 番木瓜 (Fell)

| O. SCALE AND ORIENT                                                      | TA                   |
|--------------------------------------------------------------------------|----------------------|
|                                                                          |                      |
|                                                                          |                      |
| tion for Permission U<br>g Ordinance (Cap. 13                            |                      |
| oment including Flats<br>nor Relaxation of Plot<br>tion in "Comprehensiv | i, I<br>t F          |
| Lots in S.D.4 and Ad                                                     |                      |
| ng, Kwai Chung                                                           | -                    |
|                                                                          | Lots in S.D.4 and Ad |