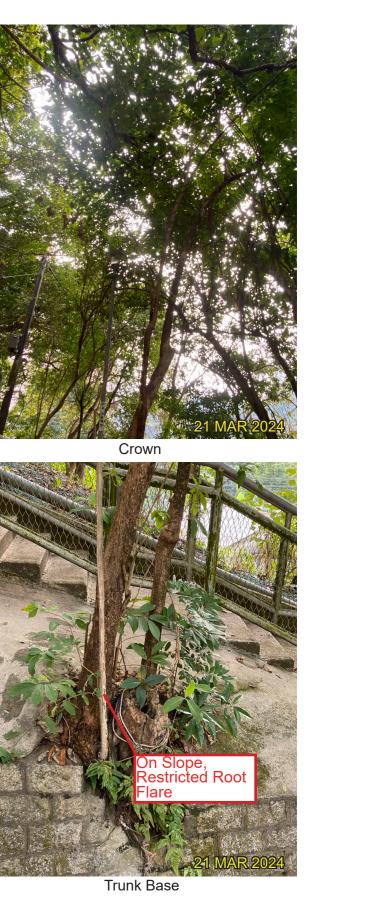

### T066 - Carica papaya 番木瓜 (Fell)

T067- Artocarpus heterophyllus 菠蘿蜜 (Fell)

DRAWING TITLE LEGEND MAY 2024 TREE SURVEY PHOTO RECORD DRAWN JOB TITLE Job TITLE Application for Permission Under Section 16 of the Town Planning Ordinance (Cap. 131) for Proposed Comprehensive Development including Flats, Retail and Community Facilities and Minor Relaxation of Plot Ratio and Building Height Restriction in "Comprehensive Development Area" Zone at Various Lots in S.D.4 and Adjoining Government Land, Kau Wa Keng, Kwai Chung TL CHECKED RH APPROVED CY