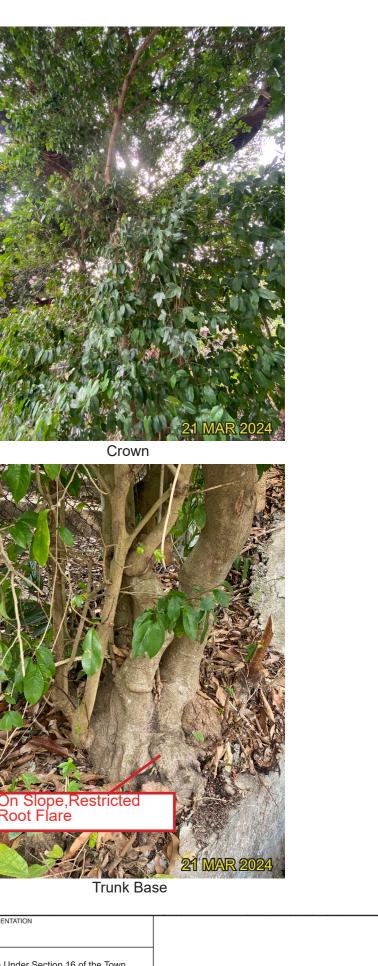

T068 - Artocarpus heterophyllus 菠蘿蜜 (Fell)

T070- Artocarpus heterophyllus 菠蘿蜜 (Fell)

### T069 - Artocarpus heterophyllus 菠蘿蜜 (Fell)

T071- Artocarpus heterophyllus 菠蘿蜜 (Fell)

T072 - Artocarpus heterophyllus 菠蘿蜜 (Fell)

T074 - Macaranga tanarius 血桐 (Fell)

T075 - Carica papaya 番木瓜 (Fell)

| O. SCALE AND ORIENT                                                      | TA                   |
|--------------------------------------------------------------------------|----------------------|
|                                                                          |                      |
|                                                                          |                      |
| tion for Permission U<br>g Ordinance (Cap. 13                            |                      |
| oment including Flats<br>nor Relaxation of Plot<br>tion in "Comprehensiv | i, I<br>t F          |
| Lots in S.D.4 and Ad                                                     |                      |
| ng, Kwai Chung                                                           | -                    |
|                                                                          | Lots in S.D.4 and Ad |