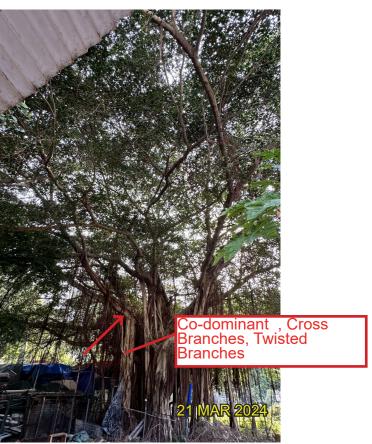

### T066 - Carica papaya 番木瓜 (Fell)

T067- Artocarpus heterophyllus 菠蘿蜜 (Fell)

DRAWING TITLE LEGEND MAY 2024 TREE SURVEY PHOTO RECORD DRAWN JOB TITLE Job TITLE Application for Permission Under Section 16 of the Town Planning Ordinance (Cap. 131) for Proposed Comprehensive Development including Flats, Retail and Community Facilities and Minor Relaxation of Plot Ratio and Building Height Restriction in "Comprehensive Development Area" Zone at Various Lots in S.D.4 and Adjoining Government Land, Kau Wa Keng, Kwai Chung TL CHECKED RH APPROVED CY