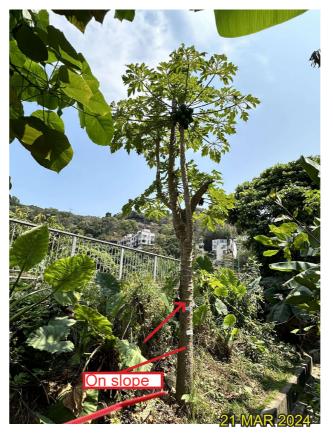

#### **Existing site condition:**

- Directly overlapped with the Proposed Development Area
- Located on Natural Slope
- Mature Tree, On Slope, Included Bark, Co-dominant Trunk, Leaning, Heavy Lateral Limb, Restricted Root, Unbalanced Form