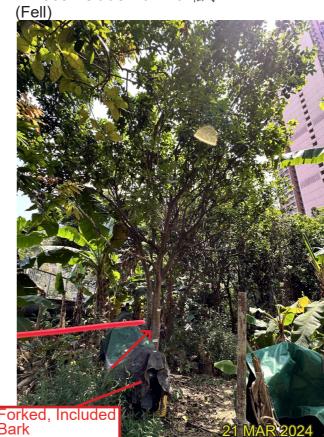

#### **Existing site condition:**

- Directly overlapped with the Proposed Development Area
- Located on Natural Slope
- Mature Tree, Crossed Branches, Leaning, On Slope, Restricted Root Flare, Unbalanced Form