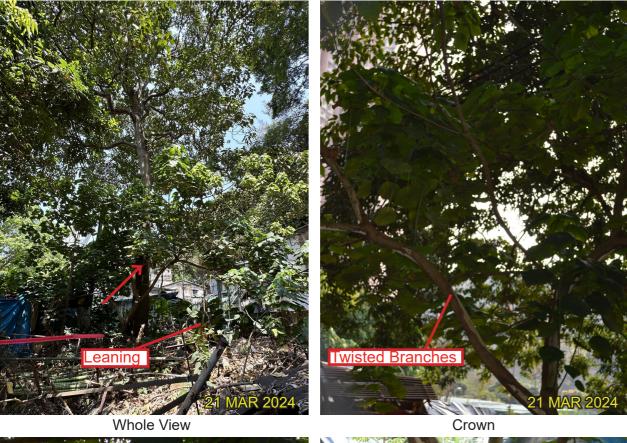

#### **Existing site condition:**

- Directly overlapped with the Proposed Development Area
- Mature Tree, Cracks on Trunk, Cross Branches, Black Knot, Twisted Branches

| LEGEND | DRAWING TITLE |
|--------|---------------|
|        |               |
|        |               |
|        |               |
|        |               |