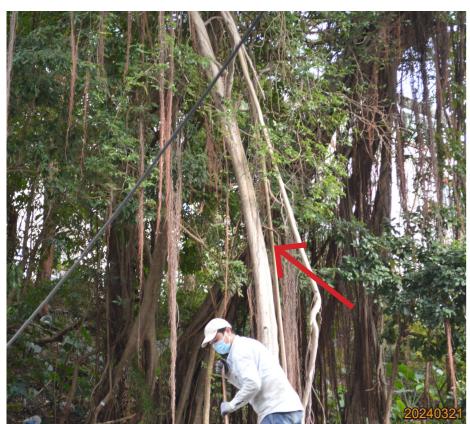

#### **Existing site condition:**

• Directly overlapped with the Proposed Development Area

• Mature Tree, Covered with climbers, Co-dominant Trunk