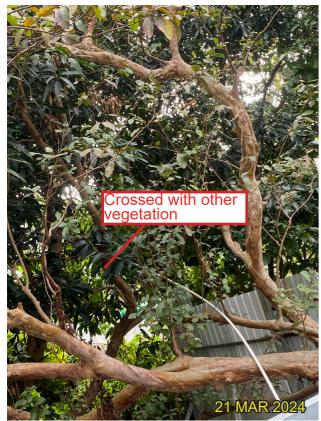

Species: Cinnamomum camphora (樟樹)

**Size:** 16.0m height, 14.0m spread, 1600mm DBH

Criteria: Mature Tree (DBH  $\geq$  750mm)

#### **Existing site condition:**

- Directly overlapped with the Proposed Development Area
- Located on Natural Slope
- Mature Tree, Heavy Leaning, Climbers on Crown, Co-dominant Trunk, On Slope, Restricted Root Flare