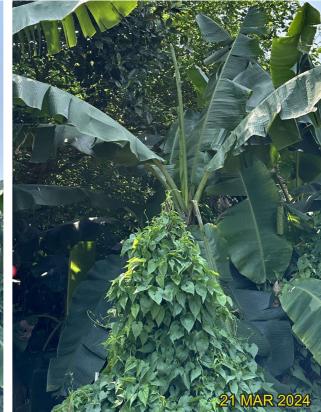

#### **Existing site condition:**

• Directly overlapped with the Proposed Development Area

• Mature Tree, Covered with climbers, Co-dominant Trunk