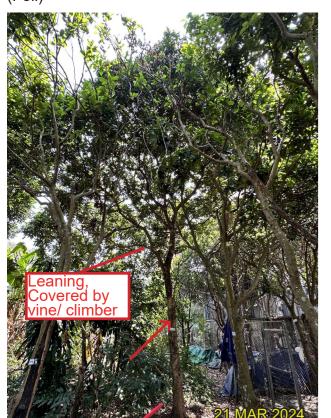

#### **Existing site condition:**

• Directly overlapped with the Proposed Development Area

• Mature Tree, Covered with climbers, Co-dominant Trunk