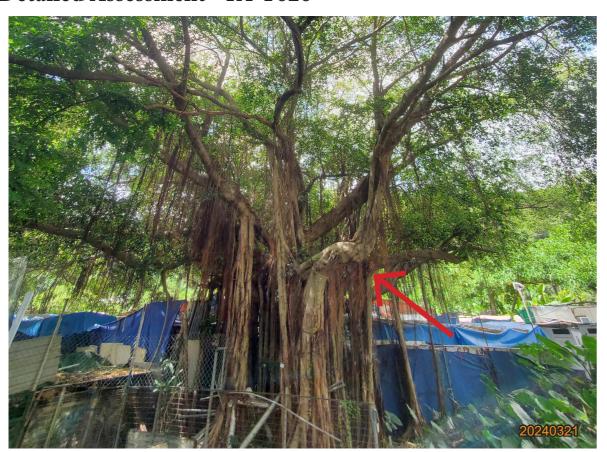

Species: Ficus microcarpa (細葉榕)

**Size:** 8.0m height, 12.0m spread, 2000mm DBH

Criteria: Mature Tree (DBH  $\geq$  750mm)

#### **Existing site condition:**

- Directly overlapped with the Proposed Development Area
- Located on slope
- Mature Tree, Co-dominant Trunk, Cross Branches, Twisted Branches

|     | SCALE AND ORIENTATION             | FIGURE NO.          | DATE     | DRAWING TITLE |  |
|-----|-----------------------------------|---------------------|----------|---------------|--|
|     |                                   |                     | FEB 2025 |               |  |
|     |                                   | JOB TITLE           | DRAWN    |               |  |
|     | D COMPREHENSIVE RESIDENTIAL       | PROPOSEC            | RH       |               |  |
|     | MENT AT VARIOUS LOTS IN S.D.4 AND | DEVELOPM            | CHECKED  |               |  |
| A D | G GOVERNMENT LAND, KAU WA KENG,   | ADJOINING KWAI CHUN | CY       |               |  |
| AK  |                                   | 1 KWAI CHON         | APPROVED |               |  |