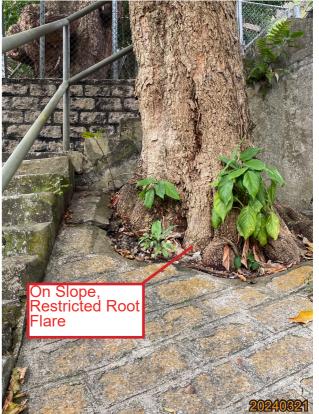

DRAWN
JOB TITLE
PROPOSED COMPREHENSIVE RESIDENTIAL
DEVELOPMENT AT VARIOUS LOTS IN S.D.4 AND
ADJOINING GOVERNMENT LAND, KAU WA KENG,
KWAI CHUNG

ARUP

Species: Cinnamomum camphora (樟樹)

Size: 12.0m height, 14.0m spread, 780mm DBH

Criteria: Mature Tree (DBH  $\geq$  750mm)

#### **Existing site condition:**

- Directly overlapped with the Proposed Development Area
- Located on Natural Slope
- Mature Tree, On Slope, Included Bark, Co-dominant Trunk, Leaning, Heavy Lateral Limb, Restricted Root, Unbalanced Form

#### Major Issue:

LEGEND

| DRAWING TITLE | DATE     | FIGURE NO.             | SCALE AND ORIENTATION               |   |
|---------------|----------|------------------------|-------------------------------------|---|
|               | FEB 2025 |                        |                                     |   |
|               | DRAWN    | JOB TITLE              |                                     | 1 |
|               | RH       | PROPOSED               | COMPREHENSIVE RESIDENTIAL           | L |
|               | CHECKED  | DEVELOPM               | IENT AT VARIOUS LOTS IN S.D.4 AND   |   |
|               | CY       | ADJOINING<br>KWAI CHUN | GOVERNMENT LAND, KAU WA KENG,<br>NG |   |
|               | APPROVED | ]                      |                                     |   |
|               | CY       |                        |                                     | 1 |