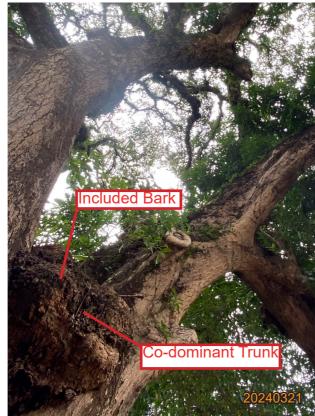

#### **Existing site condition:**

- Directly overlapped with the Proposed Development Area
- Located on Natural Slope
- Mature Tree, On Slope, Included Bark, Co-dominant Trunk, Leaning, Heavy Lateral Limb, Restricted Root, Unbalanced Form