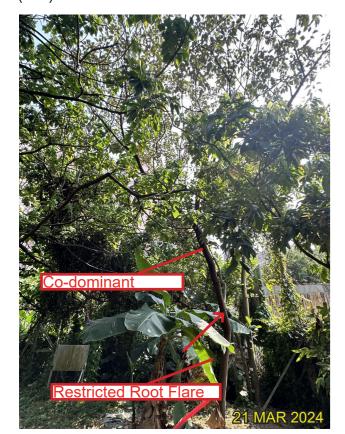

#### **Existing site condition:**

- Directly overlapped with the Proposed Development Area
- Located on Natural Slope
- Mature Tree, On Slope, Included Bark, Co-dominant Trunk, Leaning, Heavy Lateral Limb, Restricted Root, Unbalanced Form