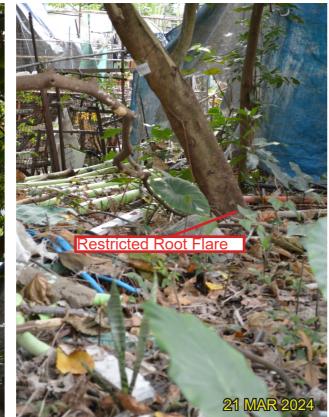

#### **Existing site condition:**

- Directly overlapped with the Proposed Development Area
- Located on Natural Slope
- Mature Tree, Crossed Branches, Leaning, On Slope, Restricted Root Flare, Unbalanced Form