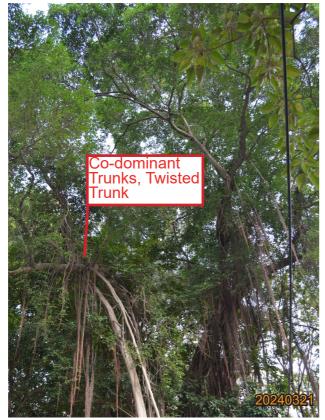

Species: Ficus microcarpa (細葉榕)

**Size:** 18.0m height, 16.0m spread, 1500mm DBH

Criteria: Mature Tree (DBH  $\geq$  750mm)

#### **Existing site condition:**

- Directly overlapped with the Proposed Development Area
- Located on Natural Slope
- Mature Tree, Twisted Trunk, Co-dominant Trunk, Restricted Root, On Slope

| DRAWING TITLE | FEB 2025 | FIGURE NO.          | SCALE AND ORIENTATION             |        |
|---------------|----------|---------------------|-----------------------------------|--------|
|               | DRAWN    | JOB TITLE           |                                   |        |
|               | RH       | PROPOSED            | COMPREHENSIVE RESIDENTIAL         |        |
|               | CHECKED  |                     | IENT AT VARIOUS LOTS IN S.D.4 AND |        |
|               | CY       | ADJOINING KWAI CHUN | GOVERNMENT LAND, KAU WA KENG,     | Y DIID |
|               | APPROVED | 1                   |                                   | AKUP   |
|               | CY       |                     |                                   |        |
|               |          |                     |                                   |        |