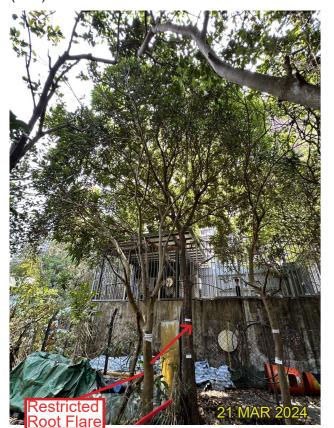

#### **Existing site condition:**

- Directly overlapped with the Proposed Development Area
- Located on Natural Slope
- Mature Tree, Heavy Leaning, Climbers on Crown, Co-dominant Trunk, On Slope, Restricted Root Flare

#### **Existing site condition:**

- Directly overlapped with the Proposed Development Area
- Mature Tree, Leaning, Dead Branches, Co-dominant Trunk, Restricted Root Flare

| DRAWING TITLE | DATE     | FIGURE NO.             | SCALE AND ORIENTATION               | П |
|---------------|----------|------------------------|-------------------------------------|---|
|               | FEB 2025 |                        |                                     |   |
|               | DRAWN    | JOB TITLE              |                                     | 1 |
|               | RH       | PROPOSED               | COMPREHENSIVE RESIDENTIAL           |   |
|               | CHECKED  | DEVELOPM               | IENT AT VARIOUS LOTS IN S.D.4 AND   | İ |
|               | CY       | ADJOINING<br>KWAI CHUN | GOVERNMENT LAND, KAU WA KENG,<br>NG |   |
|               | APPROVED |                        |                                     |   |
|               | CY       |                        |                                     |   |