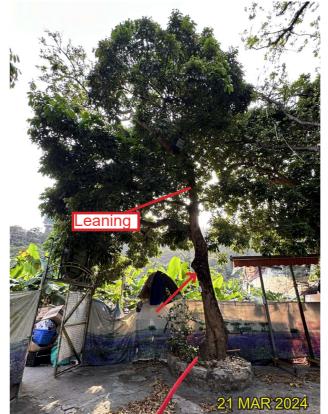

#### **Existing site condition:**

- Directly overlapped with the Proposed Development Area
- Located on Natural Slope
- Mature Tree, Crossed Branches, Leaning, On Slope, Restricted Root Flare, Unbalanced Form