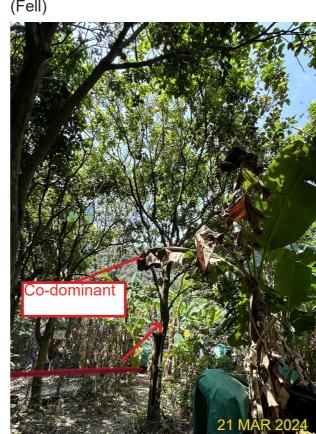

#### **Existing site condition:**

• Directly overlapped with the Proposed Development Area

• Mature Tree, Covered with climbers, Co-dominant Trunk