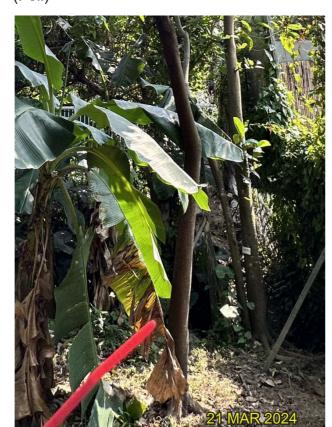

#### **Existing site condition:**

- Directly overlapped with the Proposed Development Area
- Mature Tree, Cracks on Trunk, Cross Branches, Black Knot, Twisted Branches

| LEGEND | DRAWING TITLE |
|--------|---------------|
|        |               |
|        |               |
|        |               |
|        |               |