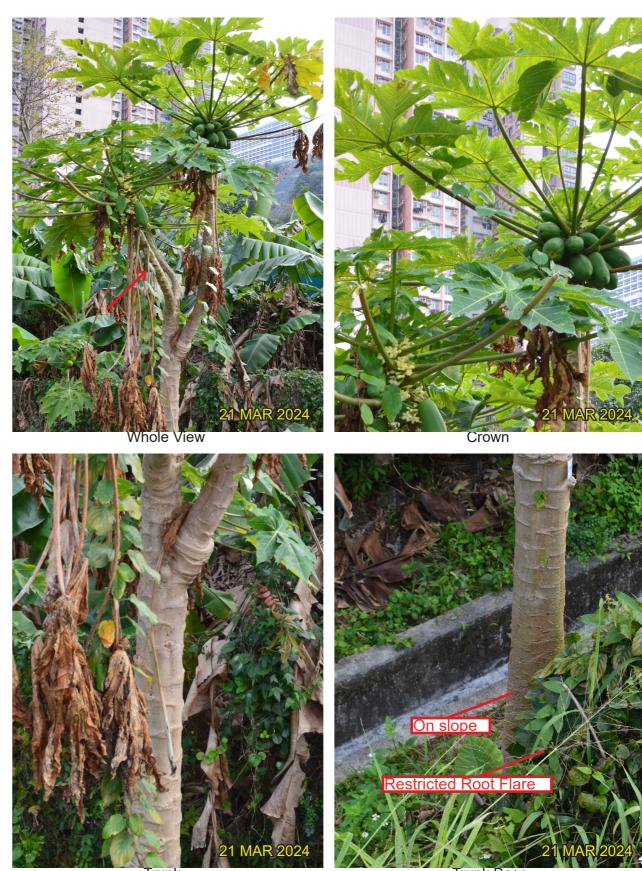

1AT054 -Carica papaya 番木瓜 (Fell)

Whole View

Trunk

1AT055 - Litchi chinensis 荔枝 (Fell)

SCALE AND ORIENTATION MAY 2024 TREE SURVEY PHOTO RECORD Application for Permission Under Section 16 of the Town Planning Ordinance (Cap. 131) for Proposed Comprehensive Development including Flats, Retail and Community Facilities and Minor Relaxation of Plot Ratio and Building Height Restriction in "Comprehensive Development Area" Zone at Various Lots in S.D.4 and Adjoining Government Land, Kau Wa Keng, Kwai Chung TL CHECKED