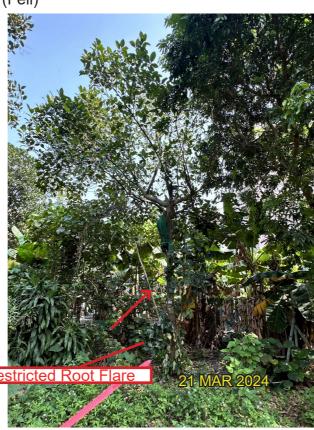

EGEND

1BT024 - *Dimocarpus longan* 龍眼 (Fell)

1BT026 - *Clausena lansium* 黄皮(Fell)

1BT025 - *Dimocarpus longan* 龍眼 (Fell)

1BT027 - Dimocarpus longan 龍眼 (Fell)

Restricted Root Flare

Trunk Base

DATE MAY 2024