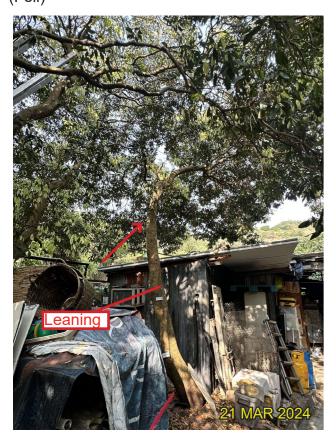

Species: Ficus elastica (印度橡樹)

**Size:** 13.0m height, 7.0m spread, 1000mm DBH

Criteria: Mature Tree (DBH  $\geq$  750mm)

#### **Existing site condition:**

- Directly overlapped with the Proposed Development Area
- Mature Tree, Leaning, Dead Branches, Co-dominant Trunk, Restricted Root Flare

| DRAWING TITLE | DATE     | FIGURE NO.             | SCALE AND ORIENTATION               | П |
|---------------|----------|------------------------|-------------------------------------|---|
|               | FEB 2025 |                        |                                     |   |
|               | DRAWN    | JOB TITLE              |                                     | 1 |
|               | RH       | PROPOSED               | COMPREHENSIVE RESIDENTIAL           |   |
|               | CHECKED  | DEVELOPM               | IENT AT VARIOUS LOTS IN S.D.4 AND   | İ |
|               | CY       | ADJOINING<br>KWAI CHUN | GOVERNMENT LAND, KAU WA KENG,<br>NG |   |
|               | APPROVED |                        |                                     |   |
|               | CY       |                        |                                     |   |