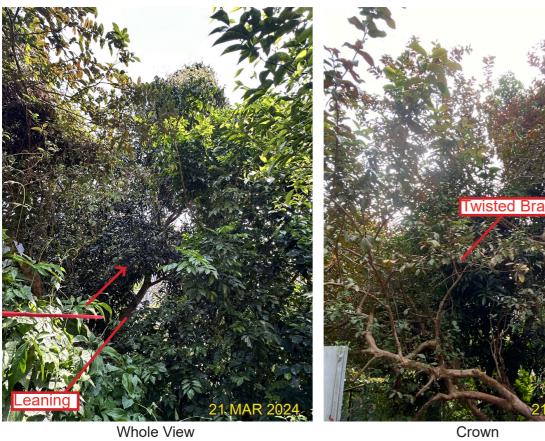

Species: Cinnamomum camphora (樟樹)

**Size:** 14.0m height, 14.0m spread, 1050mm DBH

Criteria: Mature Tree (DBH  $\geq$  750mm)

#### **Existing site condition:**

- Directly overlapped with the Proposed Development Area
- Mature Tree, Cracks on Trunk, Cross Branches, Black Knot, Twisted Branches

| LEGEND | DRAWING TITLE |
|--------|---------------|
|        |               |
|        |               |
|        |               |
|        |               |