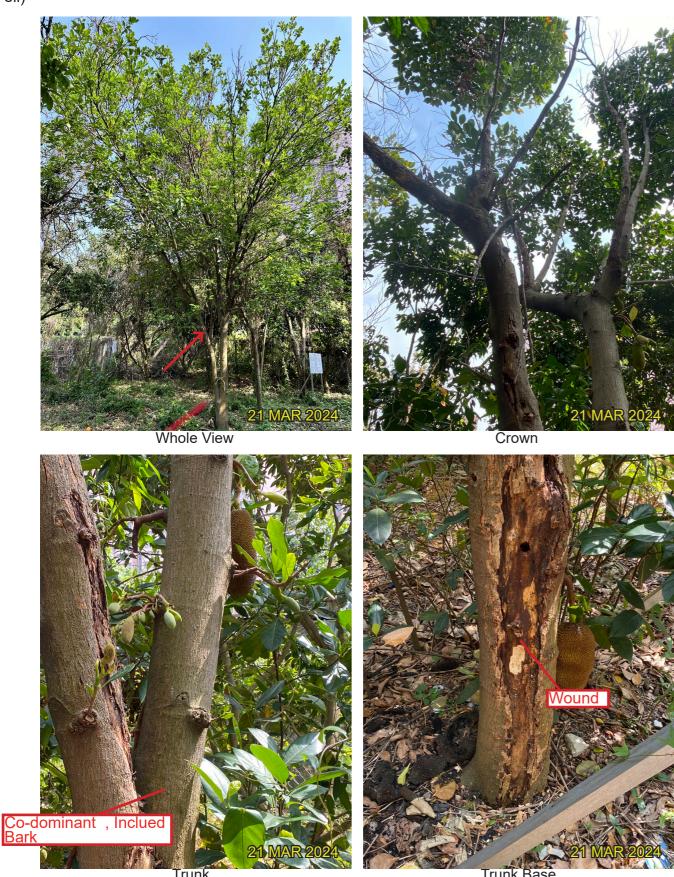

Restricted Root Flare

Trunk Base

CY

1AT042 - Cinnamomum camphora 樟樹

Trunk Base

SCALE AND ORIENTATION MAY 2024 TREE SURVEY PHOTO RECORD Application for Permission Under Section 16 of the Town Planning Ordinance (Cap. 131) for Proposed Comprehensive Development including Flats, Retail and Community Facilities and Minor Relaxation of Plot Ratio and Building Height Restriction in "Comprehensive Development Area" Zone at Various Lots in S.D.4 and Adjoining Government Land, Kau Wa Keng, Kwai Chung TL CHECKED APPROVED