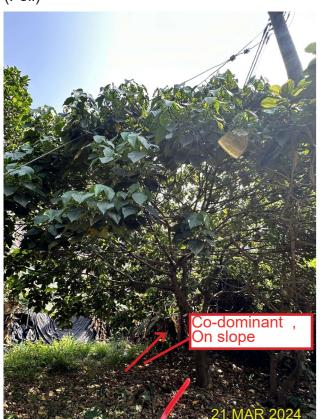

#### **Existing site condition:**

- Directly overlapped with the Proposed Development Area
- Located on Natural Slope
- Mature Tree, On Slope, Included Bark, Co-dominant Trunk, Leaning, Heavy Lateral Limb, Restricted Root, Unbalanced Form

#### **Existing site condition:**

- Directly overlapped with the Proposed Development Area
- Located on Natural Slope
- Mature Tree, Twisted Trunk, Co-dominant Trunk, Restricted Root, On Slope

| DRAWING TITLE | FEB 2025 | FIGURE NO.          | SCALE AND ORIENTATION             |        |
|---------------|----------|---------------------|-----------------------------------|--------|
|               | DRAWN    | JOB TITLE           |                                   |        |
|               | RH       | PROPOSED            | COMPREHENSIVE RESIDENTIAL         |        |
|               | CHECKED  |                     | IENT AT VARIOUS LOTS IN S.D.4 AND |        |
|               | CY       | ADJOINING KWAI CHUN | GOVERNMENT LAND, KAU WA KENG,     | Y DIID |
|               | APPROVED | 1                   |                                   | AKUP   |
|               | CY       |                     |                                   |        |
|               |          |                     |                                   |        |