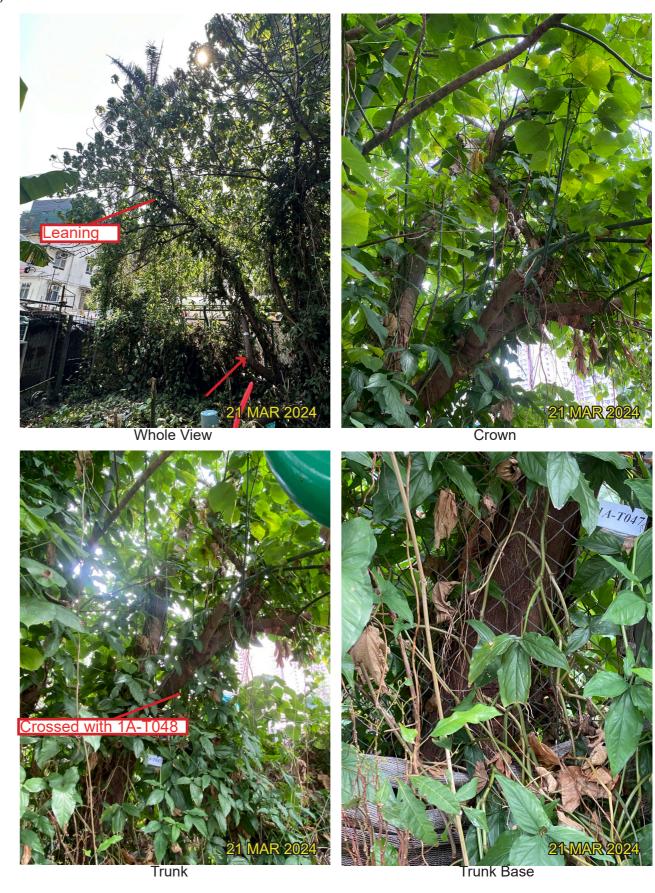

1BT003 - Dimocarpus longan 龍眼 (Fell)

1BT004 - Dimocarpus longan 龍眼 (Fell)

1BT005 - *Mangifera indica* 芒果 (Fell)

1BT006 - Artocarpus heterophyllus 菠蘿蜜 (Fell)

1BT007 - Morus alba 桑 (Fell)

Leaning, Crossed with the fencining

Whole View

Whole View

Trunk Base

CHECKED

APPROVED CY

Trunk Base

SCALE AND ORIENTATION TREE SURVEY PHOTO RECORD MAY 2024 Application for Permission Under Section 16 of the Town Planning Ordinance (Cap. 131) for Proposed Comprehensive Development including Flats, Retail and Community Facilities and Minor Relaxation of Plot Ratio and Building Height Restriction in "Comprehensive Development Area" Zone at Various Lots in S.D.4 and Adjoining Government Land, Kau Wa Keng, Kwai Chung TL