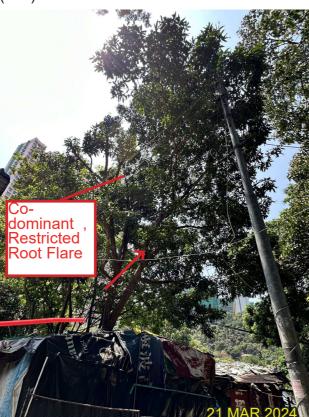

#### **Existing site condition:**

- Directly overlapped with the Proposed Development Area
- Located on Natural Slope
- Mature Tree, Twisted Trunk, Co-dominant Trunk, Restricted Root, On Slope

| DRAWING TITLE | FEB 2025 | FIGURE NO.          | SCALE AND ORIENTATION             |        |
|---------------|----------|---------------------|-----------------------------------|--------|
|               | DRAWN    | JOB TITLE           |                                   |        |
|               | RH       | PROPOSED            | COMPREHENSIVE RESIDENTIAL         |        |
|               | CHECKED  |                     | IENT AT VARIOUS LOTS IN S.D.4 AND |        |
|               | CY       | ADJOINING KWAI CHUN | GOVERNMENT LAND, KAU WA KENG,     | Y DIID |
|               | APPROVED | 1                   |                                   | AKUP   |
|               | CY       |                     |                                   |        |
|               |          |                     |                                   |        |