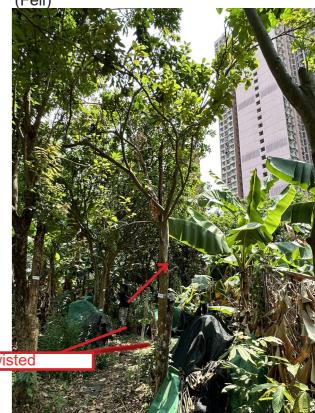

#### **Existing site condition:**

- Directly overlapped with the Proposed Development Area
- Mature Tree, Cracks on Trunk, Cross Branches, Black Knot, Twisted Branches

| LEGEND | DRAWING TITLE |
|--------|---------------|
|        |               |
|        |               |
|        |               |
|        |               |