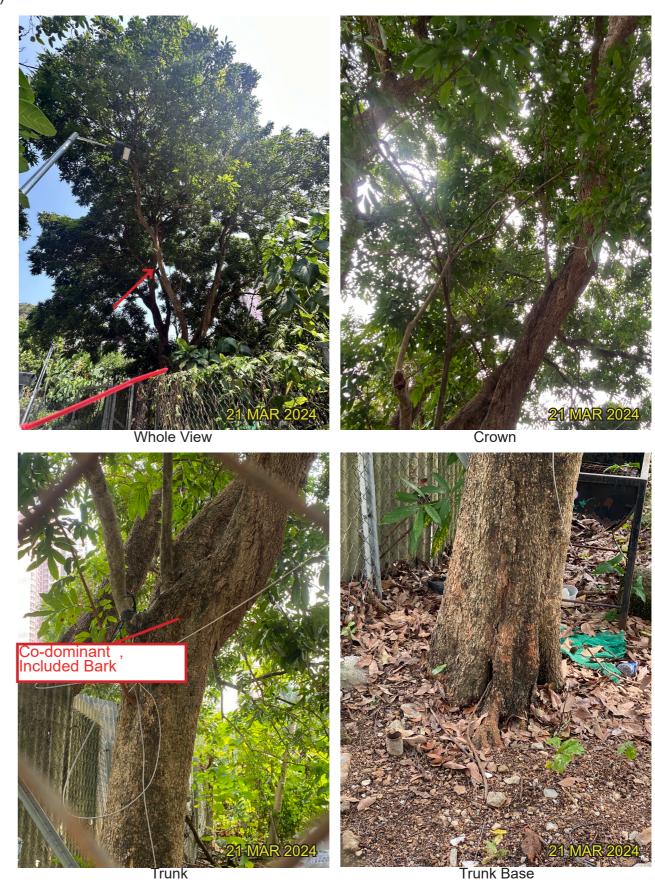

#### **Existing site condition:**

- Directly overlapped with the Proposed Development Area
- Located on Natural Slope
- Mature Tree, Twisted Trunk, Co-dominant Trunk, Restricted Root, On Slope

| DRAWING TITLE | FEB 2025 | FIGURE NO.          | SCALE AND ORIENTATION             |        |
|---------------|----------|---------------------|-----------------------------------|--------|
|               | DRAWN    | JOB TITLE           |                                   |        |
|               | RH       | PROPOSED            | COMPREHENSIVE RESIDENTIAL         |        |
|               | CHECKED  |                     | IENT AT VARIOUS LOTS IN S.D.4 AND |        |
|               | CY       | ADJOINING KWAI CHUN | GOVERNMENT LAND, KAU WA KENG,     | Y DIID |
|               | APPROVED | 1                   |                                   | AKUP   |
|               | CY       |                     |                                   |        |
|               |          |                     |                                   |        |