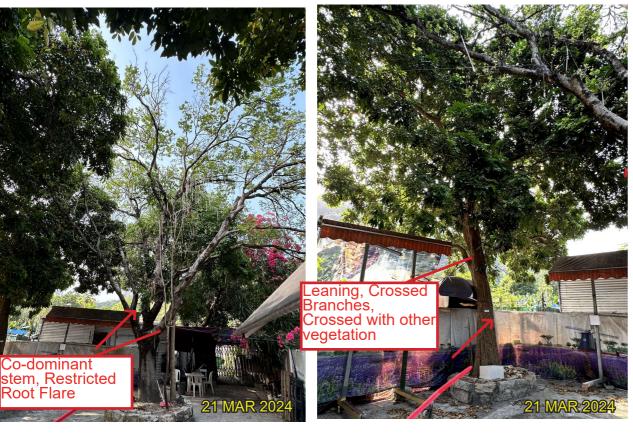

#### **Existing site condition:**

- Directly overlapped with the Proposed Development Area
- Located on Natural Slope
- Mature Tree, Crossed Branches, Leaning, On Slope, Restricted Root Flare, Unbalanced Form