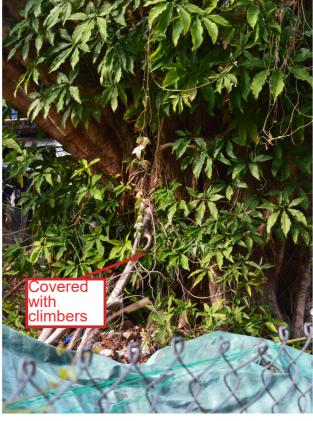

Species: Ficus virens (大葉榕)

**Size:** 9.0m height, 3.0m spread, 1500mm DBH

Criteria: Mature Tree (DBH  $\geq$  750mm)

#### **Existing site condition:**

• Directly overlapped with the Proposed Development Area

• Mature Tree, Covered with climbers, Co-dominant Trunk