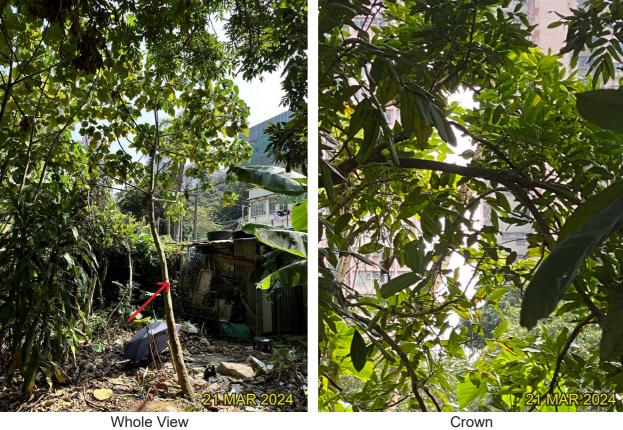

Species: Ficus virens (大葉榕)

**Size:** 9.0m height, 3.0m spread, 1500mm DBH

Criteria: Mature Tree (DBH  $\geq$  750mm)

#### **Existing site condition:**

• Directly overlapped with the Proposed Development Area

• Mature Tree, Covered with climbers, Co-dominant Trunk

## Major Issue:

| DRAWING TITLE | DATE     | FIGURE NO.             | SCALE AND ORIENTATION               |          |
|---------------|----------|------------------------|-------------------------------------|----------|
|               | FEB 2025 |                        |                                     |          |
|               | DRAWN    | JOB TITLE              |                                     |          |
|               | RH       | PROPOSED               | COMPREHENSIVE RESIDENTIAL           |          |
|               | CHECKED  | DEVELOPM               | IENT AT VARIOUS LOTS IN S.D.4 AND   |          |
|               | CY       | ADJOINING<br>KWAI CHUN | GOVERNMENT LAND, KAU WA KENG,<br>NG | <b>\</b> |
|               | APPROVED |                        |                                     |          |
|               | CY       |                        |                                     |          |