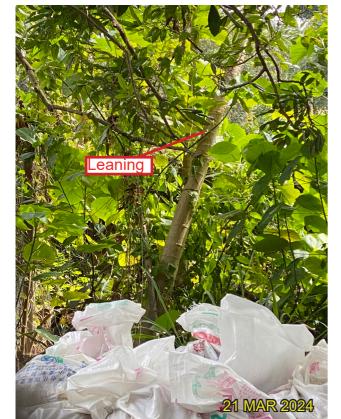

1BT003 - Dimocarpus longan 龍眼 (Fell)

1BT004 - Dimocarpus longan 龍眼 (Fell)

1BT005 - *Mangifera indica* 芒果 (Fell)

1BT006 - Artocarpus heterophyllus 菠蘿蜜 (Fell)

1BT007 - Morus alba 桑 (Fell)

Leaning, Crossed with the fencining

Whole View

Whole View

Trunk Base

CHECKED

APPROVED CY

Trunk Base

SCALE AND ORIENTATION TREE SURVEY PHOTO RECORD MAY 2024 Application for Permission Under Section 16 of the Town Planning Ordinance (Cap. 131) for Proposed Comprehensive Development including Flats, Retail and Community Facilities and Minor Relaxation of Plot Ratio and Building Height Restriction in "Comprehensive Development Area" Zone at Various Lots in S.D.4 and Adjoining Government Land, Kau Wa Keng, Kwai Chung TL