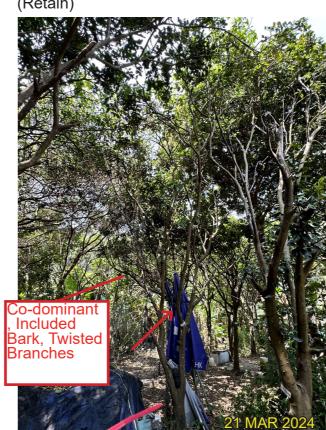

#### **Existing site condition:**

- Directly overlapped with the Proposed Development Area
- Mature Tree, Cracks on Trunk, Cross Branches, Black Knot, Twisted Branches

| LEGEND | DRAWING TITLE |
|--------|---------------|
|        |               |
|        |               |
|        |               |
|        |               |