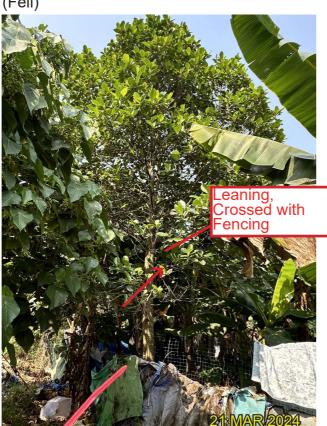

1BT003 - Dimocarpus longan 龍眼 (Fell)

1BT004 - Dimocarpus longan 龍眼 (Fell)

1BT005 - *Mangifera indica* 芒果 (Fell)

1BT006 - Artocarpus heterophyllus 菠蘿蜜 (Fell)

1BT007 - Morus alba 桑 (Fell)

Leaning, Crossed with the fencining