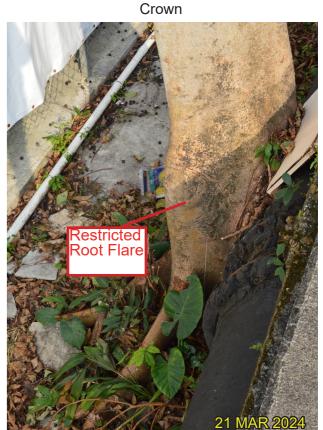

#### **Existing site condition:**

- Directly overlapped with the Proposed Development Area
- Located on Natural Slope
- Mature Tree, On Slope, Included Bark, Co-dominant Trunk, Leaning, Heavy Lateral Limb, Restricted Root, Unbalanced Form

#### **Existing site condition:**

- Directly overlapped with the Proposed Development Area
- Located on Natural Slope
- Mature Tree, Heavy Leaning, Climbers on Crown, Co-dominant Trunk, On Slope, Restricted Root Flare

#### **Existing site condition:**

- Directly overlapped with the Proposed Development Area
- Located on Natural Slope
- Mature Tree, Crossed Branches, Leaning, On Slope, Restricted Root Flare, Unbalanced Form

#### **Existing site condition:**

- Directly overlapped with the Proposed Development Area
- Located on Natural Slope
- Mature Tree, Twisted Trunk, Co-dominant Trunk, Restricted Root, On Slope

| DRAWING TITLE | FEB 2025 | FIGURE NO.          | SCALE AND ORIENTATION             |        |
|---------------|----------|---------------------|-----------------------------------|--------|
|               | DRAWN    | JOB TITLE           |                                   |        |
|               | RH       | PROPOSED            | COMPREHENSIVE RESIDENTIAL         |        |
|               | CHECKED  |                     | IENT AT VARIOUS LOTS IN S.D.4 AND |        |
|               | CY       | ADJOINING KWAI CHUN | GOVERNMENT LAND, KAU WA KENG,     | Y DIID |
|               | APPROVED | 1                   |                                   | AKUP   |
|               | CY       |                     |                                   |        |
|               |          |                     |                                   |        |

#### **Existing site condition:**

- Directly overlapped with the Proposed Development Area
- Located on slope
- Mature Tree, Co-dominant Trunk, Cross Branches, Twisted Branches

|     | SCALE AND ORIENTATION             | FIGURE NO.          | DATE     | DRAWING TITLE |  |
|-----|-----------------------------------|---------------------|----------|---------------|--|
|     |                                   |                     | FEB 2025 |               |  |
|     |                                   | JOB TITLE           | DRAWN    |               |  |
|     | D COMPREHENSIVE RESIDENTIAL       | PROPOSEC            | RH       |               |  |
|     | MENT AT VARIOUS LOTS IN S.D.4 AND | DEVELOPM            | CHECKED  |               |  |
| A D | G GOVERNMENT LAND, KAU WA KENG,   | ADJOINING KWAI CHUN | CY       |               |  |
| AK  |                                   | 1 KWAI CHON         | APPROVED |               |  |

#### **Existing site condition:**

- Directly overlapped with the Proposed Development Area
- Mature Tree, Leaning, Dead Branches, Co-dominant Trunk, Restricted Root Flare

| DRAWING TITLE | DATE     | FIGURE NO.             | SCALE AND ORIENTATION               | П |
|---------------|----------|------------------------|-------------------------------------|---|
|               | FEB 2025 |                        |                                     |   |
|               | DRAWN    | JOB TITLE              |                                     | 1 |
|               | RH       | PROPOSED               | COMPREHENSIVE RESIDENTIAL           |   |
|               | CHECKED  | DEVELOPM               | IENT AT VARIOUS LOTS IN S.D.4 AND   | İ |
|               | CY       | ADJOINING<br>KWAI CHUN | GOVERNMENT LAND, KAU WA KENG,<br>NG |   |
|               | APPROVED |                        |                                     |   |
|               | CY       |                        |                                     |   |