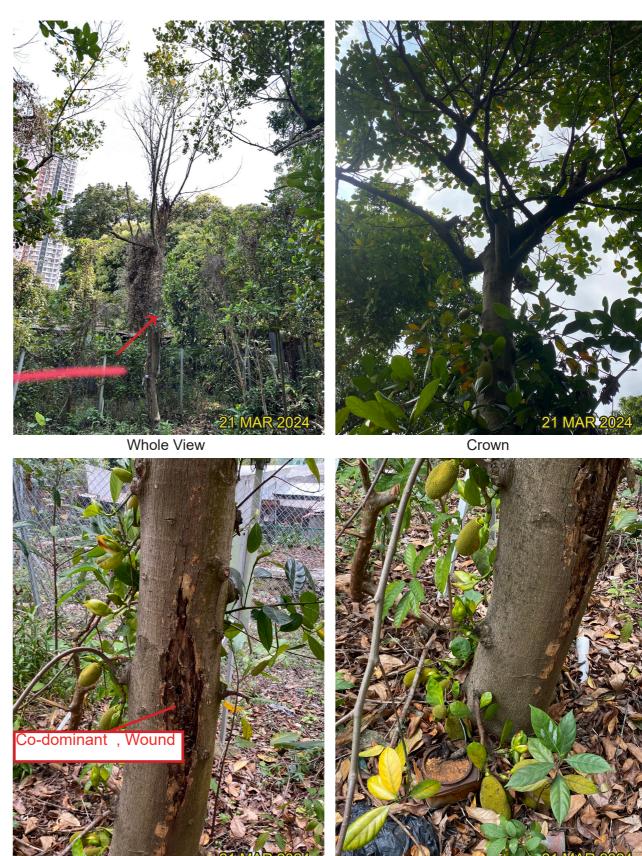

1AT079 - Macaranga tanarius 血桐 (Fell)

1AT081 - *Ficus variegata* 青果榕 (Fell)

1AT080 - *Ficus hispida* 對葉榕 (Fell)

1AT082 - Artocarpus heterophyllus 菠蘿蜜 (Fell)

1AT084 - *Dimocarpus longan* 龍眼 (Transplant)

1BT086 - *Dimocarpus longan* 龍眼 (Fell)

1AT085 - Artocarpus heterophyllus 菠蘿蜜 (Fell)

1AT087 - *Litchi chinensis* 荔枝 (Fell)

EGEND DF

| 1                        |               |          | 21 MA                                                                                                                                                                                                                                                                                      | X 2024      |                                             | W. |
|--------------------------|---------------|----------|--------------------------------------------------------------------------------------------------------------------------------------------------------------------------------------------------------------------------------------------------------------------------------------------|-------------|---------------------------------------------|----|
|                          | DRAWING TITLE |          | DATE                                                                                                                                                                                                                                                                                       | FIGURE NO.  | SCALE AND ORIENTATION                       | П  |
| TREE SURVEY PHOTO RECORD |               | MAY 2024 |                                                                                                                                                                                                                                                                                            |             |                                             |    |
|                          |               | DRAWN    | JOB TITLE                                                                                                                                                                                                                                                                                  |             |                                             |    |
|                          |               | TL       | Application for Permission Under Section 16 of the Town Planning Ordinance (Cap. 131) for Proposed Comprehensiv Development including Flats, Retail and Community Facilitie and Minor Relaxation of Plot Ratio and Building Height Restriction in "Comprehensive Development Area" Zone at |             | - 1                                         |    |
|                          |               | RH       |                                                                                                                                                                                                                                                                                            |             |                                             |    |
|                          |               |          | APPROVED                                                                                                                                                                                                                                                                                   |             | in S.D.4 and Adjoining Government Land, Kau |    |
|                          |               |          | CY                                                                                                                                                                                                                                                                                         | Wa Keng, Kv | , ,                                         |    |