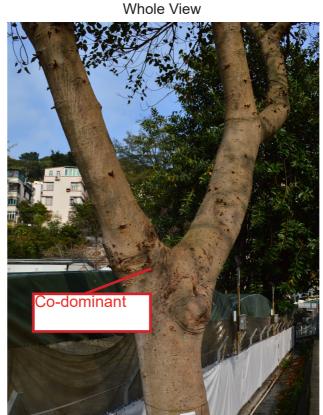

Species: Ficus virens (大葉榕)

**Size:** 9.0m height, 3.0m spread, 1500mm DBH

Criteria: Mature Tree (DBH  $\geq$  750mm)

#### **Existing site condition:**

• Directly overlapped with the Proposed Development Area

• Mature Tree, Covered with climbers, Co-dominant Trunk