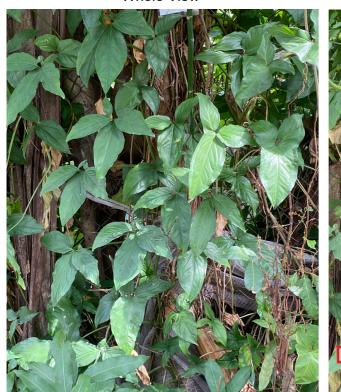

1BT003 - Dimocarpus longan 龍眼 (Fell)

1BT004 - Dimocarpus longan 龍眼 (Fell)

1BT005 - *Mangifera indica* 芒果 (Fell)

1BT006 - Artocarpus heterophyllus 菠蘿蜜 (Fell)

1BT007 - Morus alba 桑 (Fell)

Leaning, Crossed with the fencining

Whole View

Whole View

Trunk Base

CHECKED

APPROVED CY

Trunk Base

SCALE AND ORIENTATION TREE SURVEY PHOTO RECORD MAY 2024 Application for Permission Under Section 16 of the Town Planning Ordinance (Cap. 131) for Proposed Comprehensive Development including Flats, Retail and Community Facilities and Minor Relaxation of Plot Ratio and Building Height Restriction in "Comprehensive Development Area" Zone at Various Lots in S.D.4 and Adjoining Government Land, Kau Wa Keng, Kwai Chung TL