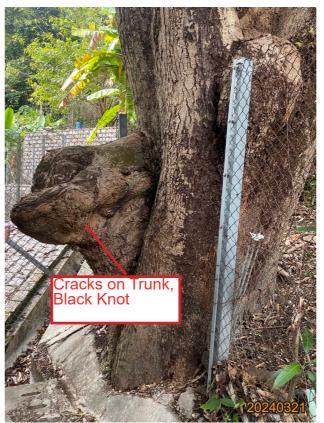

Species: Cinnamomum camphora (樟樹)

**Size:** 14.0m height, 14.0m spread, 1050mm DBH

Criteria: Mature Tree (DBH  $\geq$  750mm)

#### **Existing site condition:**

- Directly overlapped with the Proposed Development Area
- Mature Tree, Cracks on Trunk, Cross Branches, Black Knot, Twisted Branches

| LEGEND | DRAWING TITLE |
|--------|---------------|
|        |               |
|        |               |
|        |               |
|        |               |