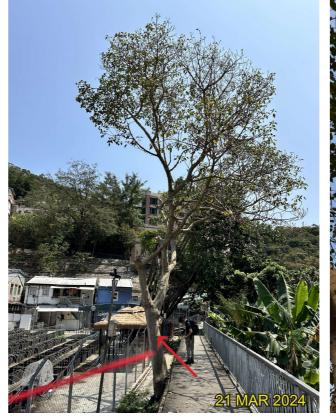

Species: Ficus virens (大葉榕)

**Size:** 9.0m height, 3.0m spread, 1500mm DBH

Criteria: Mature Tree (DBH  $\geq$  750mm)

#### **Existing site condition:**

• Directly overlapped with the Proposed Development Area

• Mature Tree, Covered with climbers, Co-dominant Trunk