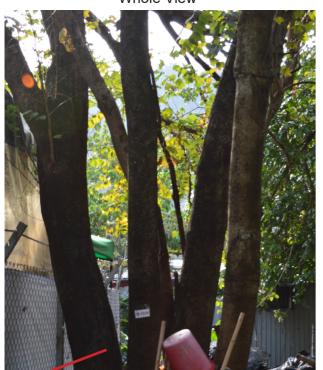

Species: Ficus virens (大葉榕)

**Size:** 9.0m height, 3.0m spread, 1500mm DBH

Criteria: Mature Tree (DBH  $\geq$  750mm)

#### **Existing site condition:**

• Directly overlapped with the Proposed Development Area

• Mature Tree, Covered with climbers, Co-dominant Trunk