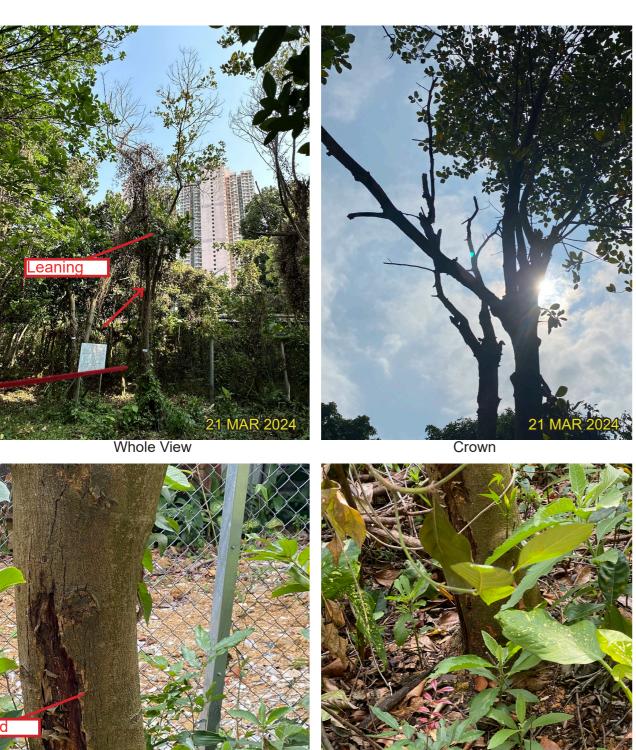

1BT003 - Dimocarpus longan 龍眼 (Fell)

1BT004 - Dimocarpus longan 龍眼 (Fell)

1BT005 - *Mangifera indica* 芒果 (Fell)

1BT006 - Artocarpus heterophyllus 菠蘿蜜 (Fell)

1BT007 - Morus alba 桑 (Fell)

Leaning, Crossed with the fencining

Whole View

Whole View

Trunk Base

CHECKED

APPROVED CY

Trunk Base

SCALE AND ORIENTATION TREE SURVEY PHOTO RECORD MAY 2024 Application for Permission Under Section 16 of the Town Planning Ordinance (Cap. 131) for Proposed Comprehensive Development including Flats, Retail and Community Facilities and Minor Relaxation of Plot Ratio and Building Height Restriction in "Comprehensive Development Area" Zone at Various Lots in S.D.4 and Adjoining Government Land, Kau Wa Keng, Kwai Chung TL