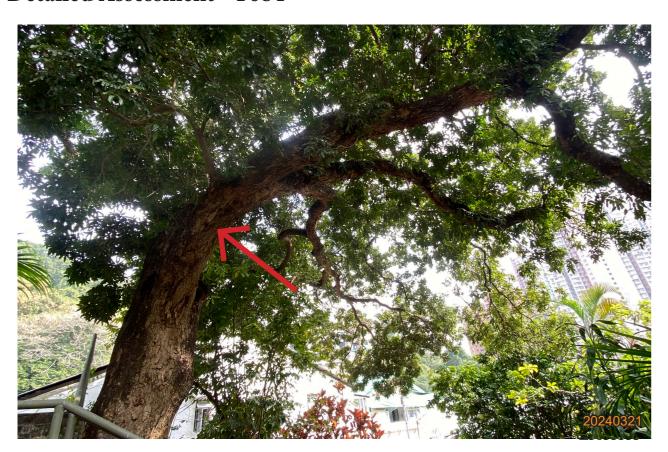

Species: Cinnamomum camphora (樟樹)

**Size:** 14.0m height, 14.0m spread, 1050mm DBH

Criteria: Mature Tree (DBH  $\geq$  750mm)

#### **Existing site condition:**

- Directly overlapped with the Proposed Development Area
- Mature Tree, Cracks on Trunk, Cross Branches, Black Knot, Twisted Branches

| LEGEND | DRAWING TITLE |
|--------|---------------|
|        |               |
|        |               |
|        |               |
|        |               |