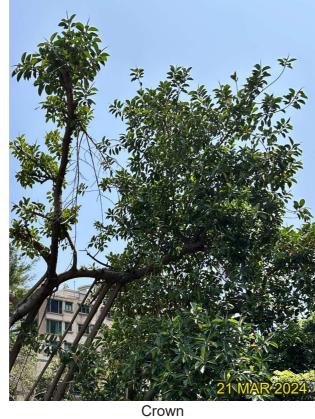

Species: Ficus elastica (印度橡樹)

**Size:** 13.0m height, 7.0m spread, 1000mm DBH

Criteria: Mature Tree (DBH  $\geq$  750mm)

#### **Existing site condition:**

- Directly overlapped with the Proposed Development Area
- Mature Tree, Leaning, Dead Branches, Co-dominant Trunk, Restricted Root Flare

| DRAWING TITLE | DATE     | FIGURE NO.             | SCALE AND ORIENTATION               | П |
|---------------|----------|------------------------|-------------------------------------|---|
|               | FEB 2025 |                        |                                     |   |
|               | DRAWN    | JOB TITLE              |                                     | 1 |
|               | RH       | PROPOSED               | COMPREHENSIVE RESIDENTIAL           |   |
|               | CHECKED  | DEVELOPM               | IENT AT VARIOUS LOTS IN S.D.4 AND   | İ |
|               | CY       | ADJOINING<br>KWAI CHUN | GOVERNMENT LAND, KAU WA KENG,<br>NG |   |
|               | APPROVED |                        |                                     |   |
|               | CY       |                        |                                     |   |