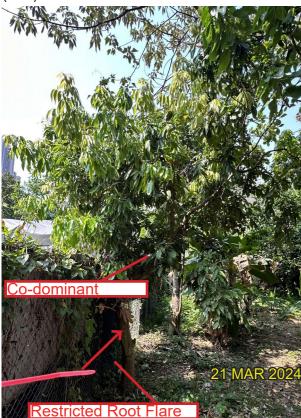

#### **Existing site condition:**

- Directly overlapped with the Proposed Development Area
- Located on Natural Slope
- Mature Tree, Heavy Leaning, Climbers on Crown, Co-dominant Trunk, On Slope, Restricted Root Flare