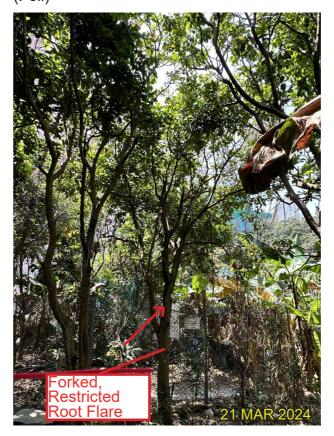

#### **Existing site condition:**

- Directly overlapped with the Proposed Development Area
- Located on Natural Slope
- Mature Tree, Crossed Branches, Leaning, On Slope, Restricted Root Flare, Unbalanced Form