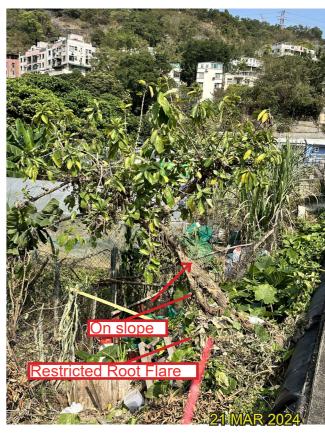

#### **Existing site condition:**

- Directly overlapped with the Proposed Development Area
- Located on Natural Slope
- Mature Tree, On Slope, Included Bark, Co-dominant Trunk, Leaning, Heavy Lateral Limb, Restricted Root, Unbalanced Form

#### **Existing site condition:**

- Directly overlapped with the Proposed Development Area
- Located on Natural Slope
- Mature Tree, Heavy Leaning, Climbers on Crown, Co-dominant Trunk, On Slope, Restricted Root Flare

#### **Existing site condition:**

- Directly overlapped with the Proposed Development Area
- Located on Natural Slope
- Mature Tree, Crossed Branches, Leaning, On Slope, Restricted Root Flare, Unbalanced Form

#### **Existing site condition:**

- Directly overlapped with the Proposed Development Area
- Located on Natural Slope
- Mature Tree, Twisted Trunk, Co-dominant Trunk, Restricted Root, On Slope

| DRAWING TITLE | FEB 2025 | FIGURE NO.          | SCALE AND ORIENTATION             |        |
|---------------|----------|---------------------|-----------------------------------|--------|
|               | DRAWN    | JOB TITLE           |                                   |        |
|               | RH       | PROPOSED            | COMPREHENSIVE RESIDENTIAL         |        |
|               | CHECKED  |                     | IENT AT VARIOUS LOTS IN S.D.4 AND |        |
|               | CY       | ADJOINING KWAI CHUN | GOVERNMENT LAND, KAU WA KENG,     | Y DIID |
|               | APPROVED | 1                   |                                   | AKUP   |
|               | CY       |                     |                                   |        |
|               |          |                     |                                   |        |