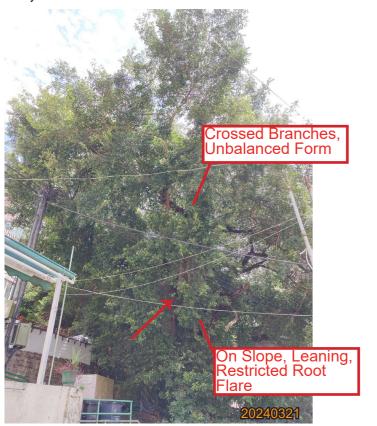

#### **Existing site condition:**

- Directly overlapped with the Proposed Development Area
- Located on Natural Slope
- Mature Tree, On Slope, Included Bark, Co-dominant Trunk, Leaning, Heavy Lateral Limb, Restricted Root, Unbalanced Form

#### **Existing site condition:**

- Directly overlapped with the Proposed Development Area
- Located on Natural Slope
- Mature Tree, Crossed Branches, Leaning, On Slope, Restricted Root Flare, Unbalanced Form