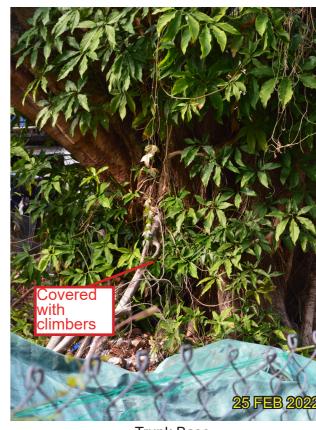

#### **Existing site condition:**

• Directly overlapped with the Proposed Development Area

• Mature Tree, Covered with climbers, Co-dominant Trunk