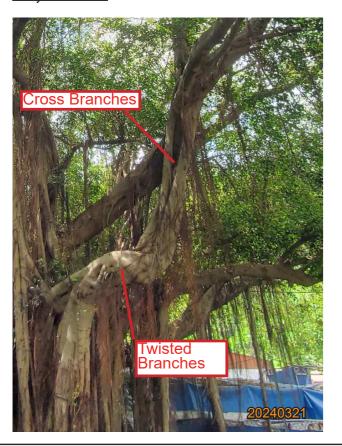

Species: Cinnamomum camphora (樟樹)

**Size:** 14.0m height, 14.0m spread, 1050mm DBH

Criteria: Mature Tree (DBH  $\geq$  750mm)

#### **Existing site condition:**

- Directly overlapped with the Proposed Development Area
- Mature Tree, Cracks on Trunk, Cross Branches, Black Knot, Twisted Branches

| LEGEND | DRAWING TITLE |
|--------|---------------|
|        |               |
|        |               |
|        |               |
|        |               |