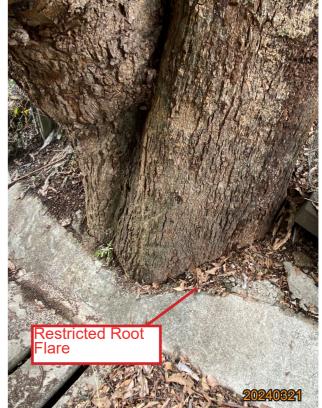

#### **Existing site condition:**

- Directly overlapped with the Proposed Development Area
- Located on Natural Slope
- Mature Tree, On Slope, Included Bark, Co-dominant Trunk, Leaning, Heavy Lateral Limb, Restricted Root, Unbalanced Form

#### **Existing site condition:**

- Directly overlapped with the Proposed Development Area
- Located on Natural Slope
- Mature Tree, Heavy Leaning, Climbers on Crown, Co-dominant Trunk, On Slope, Restricted Root Flare

#### **Existing site condition:**

- Directly overlapped with the Proposed Development Area
- Located on Natural Slope
- Mature Tree, Crossed Branches, Leaning, On Slope, Restricted Root Flare, Unbalanced Form

#### **Existing site condition:**

- Directly overlapped with the Proposed Development Area
- Located on Natural Slope
- Mature Tree, Twisted Trunk, Co-dominant Trunk, Restricted Root, On Slope

| DRAWING TITLE | FEB 2025 | FIGURE NO.          | SCALE AND ORIENTATION             |        |
|---------------|----------|---------------------|-----------------------------------|--------|
|               | DRAWN    | JOB TITLE           |                                   |        |
|               | RH       | PROPOSED            | COMPREHENSIVE RESIDENTIAL         |        |
|               | CHECKED  |                     | IENT AT VARIOUS LOTS IN S.D.4 AND |        |
|               | CY       | ADJOINING KWAI CHUN | GOVERNMENT LAND, KAU WA KENG,     | Y DIID |
|               | APPROVED | 1                   |                                   | AKUP   |
|               | CY       |                     |                                   |        |
|               |          |                     |                                   |        |

#### **Existing site condition:**

- Directly overlapped with the Proposed Development Area
- Mature Tree, Leaning, Dead Branches, Co-dominant Trunk, Restricted Root Flare

| DRAWING TITLE | DATE     | FIGURE NO.             | SCALE AND ORIENTATION               | П |
|---------------|----------|------------------------|-------------------------------------|---|
|               | FEB 2025 |                        |                                     |   |
|               | DRAWN    | JOB TITLE              |                                     | 1 |
|               | RH       | PROPOSED               | COMPREHENSIVE RESIDENTIAL           |   |
|               | CHECKED  | DEVELOPM               | IENT AT VARIOUS LOTS IN S.D.4 AND   | İ |
|               | CY       | ADJOINING<br>KWAI CHUN | GOVERNMENT LAND, KAU WA KENG,<br>NG |   |
|               | APPROVED |                        |                                     |   |
|               | CY       |                        |                                     |   |