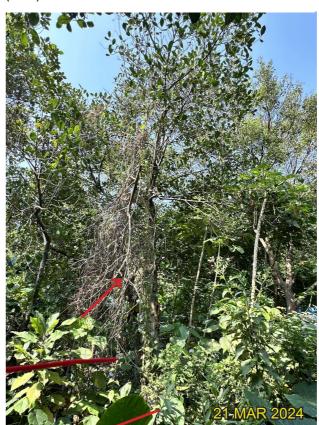

Restricted Root Flare

Trunk Base

CY

1AT042 - Cinnamomum camphora 樟樹

Trunk Base

SCALE AND ORIENTATION MAY 2024 TREE SURVEY PHOTO RECORD Application for Permission Under Section 16 of the Town Planning Ordinance (Cap. 131) for Proposed Comprehensive Development including Flats, Retail and Community Facilities and Minor Relaxation of Plot Ratio and Building Height Restriction in "Comprehensive Development Area" Zone at Various Lots in S.D.4 and Adjoining Government Land, Kau Wa Keng, Kwai Chung TL CHECKED APPROVED