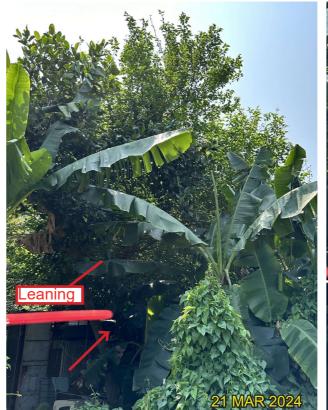

#### **Existing site condition:**

• Directly overlapped with the Proposed Development Area

• Mature Tree, Covered with climbers, Co-dominant Trunk