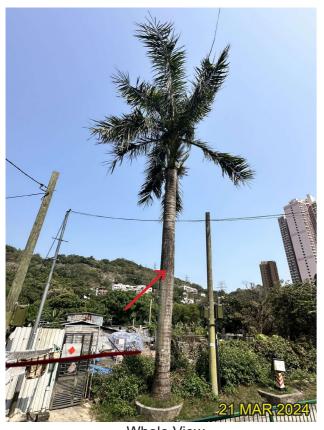

1BT032 - Ficus elastica 印度橡樹 (Fell)

Trunk

1BT040 - *Ficus variegata* 青果榕 (Fell)

Trunk Base Trunk

| DRAWING TITLE            | DATE          | FIGURE NO.                 | SCALE AND ORIENTATION                                                                                                                                                                                                                                                                      |  |
|--------------------------|---------------|----------------------------|--------------------------------------------------------------------------------------------------------------------------------------------------------------------------------------------------------------------------------------------------------------------------------------------|--|
| TREE SURVEY PHOTO RECORD | MAY 2024      |                            |                                                                                                                                                                                                                                                                                            |  |
|                          | DRAWN         | JOB TITLE                  |                                                                                                                                                                                                                                                                                            |  |
|                          | TL            |                            | Application for Permission Under Section 16 of the Town Planning Ordinance (Cap. 131) for Proposed Comprehensiv Development including Flats, Retail and Community Facilitie and Minor Relaxation of Plot Ratio and Building Height Restriction in "Comprehensive Development Area" Zone at |  |
|                          | CHECKED<br>RH | Developmen<br>and Minor Re |                                                                                                                                                                                                                                                                                            |  |
|                          | APPROVED      |                            | in S.D.4 and Adjoining Government Land, Kau                                                                                                                                                                                                                                                |  |
|                          | CY            | Wa Keng, Kv                | , ,                                                                                                                                                                                                                                                                                        |  |