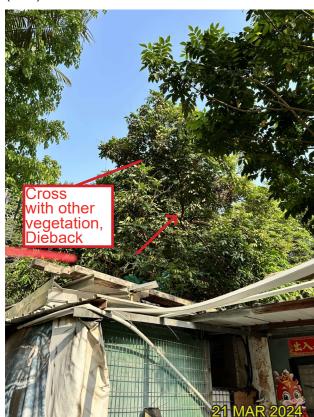

#### **Existing site condition:**

- Directly overlapped with the Proposed Development Area
- Mature Tree, Cracks on Trunk, Cross Branches, Black Knot, Twisted Branches

| LEGEND | DRAWING TITLE |
|--------|---------------|
|        |               |
|        |               |
|        |               |
|        |               |