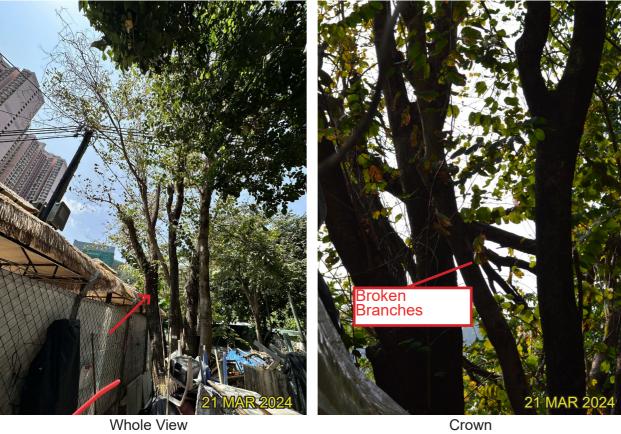

Species: Cinnamomum camphora (樟樹)

**Size:** 14.0m height, 14.0m spread, 1050mm DBH

Criteria: Mature Tree (DBH  $\geq$  750mm)

#### **Existing site condition:**

- Directly overlapped with the Proposed Development Area
- Mature Tree, Cracks on Trunk, Cross Branches, Black Knot, Twisted Branches

| LEGEND | DRAWING TITLE |
|--------|---------------|
|        |               |
|        |               |
|        |               |
|        |               |