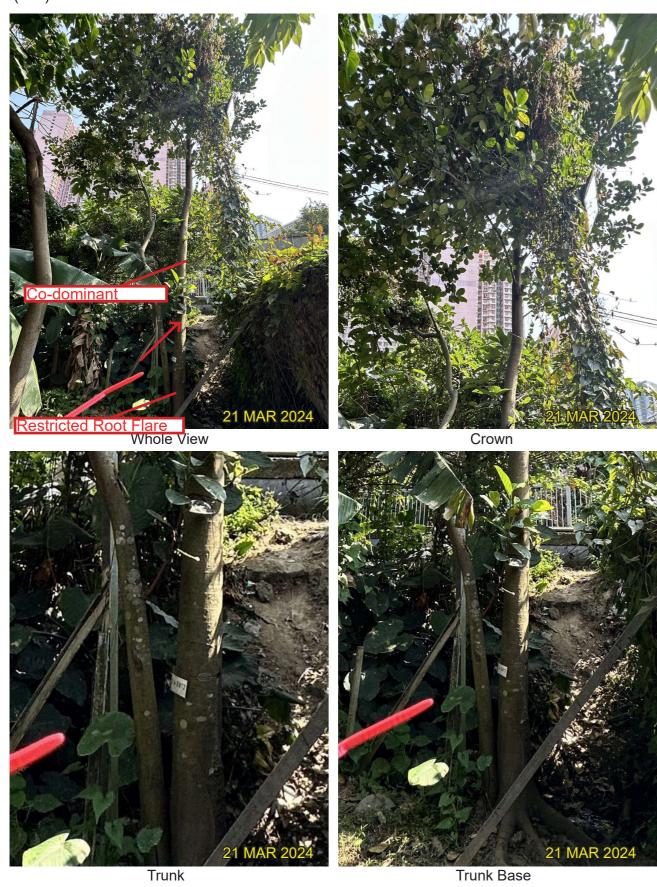

1AT037 - Artocarpus heterophyllus 菠蘿蜜(Fell)

1AT039 - *Dimocarpus longan* 龍眼 (Fell)

1AT038 - Artocarpus heterophyllus 菠蘿蜜 (Fell)

1AT040 - Artocarpus heterophyllus 菠蘿蜜 (Fell)

1AT041 - Artocarpus heterophyllus 菠蘿蜜 (Fell)

Restricted Root Flare

Trunk Base

CY

1AT042 - Cinnamomum camphora 樟樹

Trunk Base

SCALE AND ORIENTATION MAY 2024 TREE SURVEY PHOTO RECORD Application for Permission Under Section 16 of the Town Planning Ordinance (Cap. 131) for Proposed Comprehensive Development including Flats, Retail and Community Facilities and Minor Relaxation of Plot Ratio and Building Height Restriction in "Comprehensive Development Area" Zone at Various Lots in S.D.4 and Adjoining Government Land, Kau Wa Keng, Kwai Chung TL CHECKED APPROVED