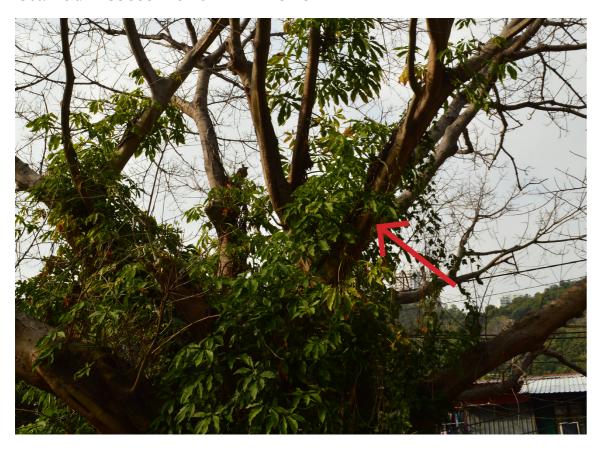

#### **Existing site condition:**

• Directly overlapped with the Proposed Development Area

• Mature Tree, Covered with climbers, Co-dominant Trunk