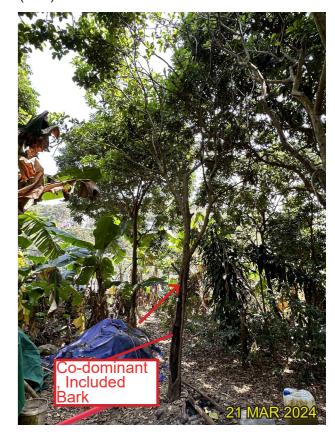

#### **Existing site condition:**

- Directly overlapped with the Proposed Development Area
- Mature Tree, Leaning, Dead Branches, Co-dominant Trunk, Restricted Root Flare

| DRAWING TITLE | DATE     | FIGURE NO.             | SCALE AND ORIENTATION               | П |
|---------------|----------|------------------------|-------------------------------------|---|
|               | FEB 2025 |                        |                                     |   |
|               | DRAWN    | JOB TITLE              |                                     | 1 |
|               | RH       | PROPOSED               | COMPREHENSIVE RESIDENTIAL           |   |
|               | CHECKED  | DEVELOPM               | IENT AT VARIOUS LOTS IN S.D.4 AND   | İ |
|               | CY       | ADJOINING<br>KWAI CHUN | GOVERNMENT LAND, KAU WA KENG,<br>NG |   |
|               | APPROVED |                        |                                     |   |
|               | CY       |                        |                                     |   |