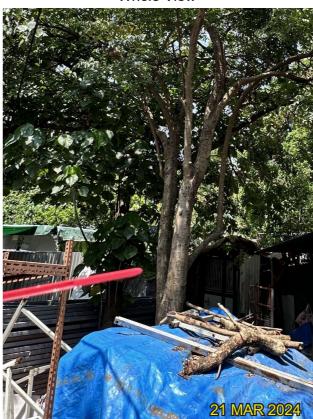

Species: Ficus elastica (印度橡樹)

**Size:** 13.0m height, 7.0m spread, 1000mm DBH

Criteria: Mature Tree (DBH  $\geq$  750mm)

#### **Existing site condition:**

- Directly overlapped with the Proposed Development Area
- Mature Tree, Leaning, Dead Branches, Co-dominant Trunk, Restricted Root Flare

| DRAWING TITLE | DATE     | FIGURE NO.             | SCALE AND ORIENTATION               | П |
|---------------|----------|------------------------|-------------------------------------|---|
|               | FEB 2025 |                        |                                     |   |
|               | DRAWN    | JOB TITLE              |                                     | 1 |
|               | RH       | PROPOSED               | COMPREHENSIVE RESIDENTIAL           |   |
|               | CHECKED  | DEVELOPM               | IENT AT VARIOUS LOTS IN S.D.4 AND   | İ |
|               | CY       | ADJOINING<br>KWAI CHUN | GOVERNMENT LAND, KAU WA KENG,<br>NG |   |
|               | APPROVED |                        |                                     |   |
|               | CY       |                        |                                     |   |