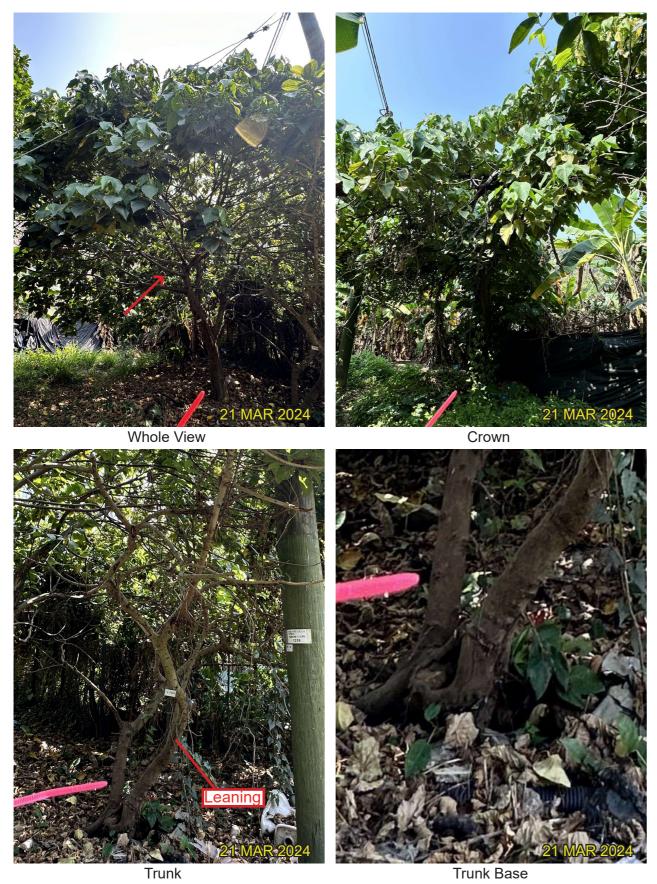

on of Plot Ratio and Building Height Restriction in "Comprehensive Development Area" Zone at Various Lots in S.D.4 and Adjoining Government Land, Kau Wa Keng, Kwai Chung TL CHECKED

APPROVED CY

**ARUP** 

1AT034A - Litchi chinensis 荔枝 1AT035 - Psidium guajava 番石榴 (Fell) (Fell) Crown Crown Whole View Whole View Trunk Trunk Base MAY 2024 TREE SURVEY PHOTO RECORD Application for Permission Under Section 16 of the Town Planning Ordinance (Cap. 131) for Proposed Comprehensive Development including Flats, Retail and Community Facilities and Minor Relaxation of Plot Ratio and Building Height Restriction in "Comprehensive Development Area" Zone at Various Lots in S.D.4 and Adjoining Government Land, Kau Wa Keng, Kwai Chung TL CHECKED **ARUP** APPROVED

CY

1AT035A - *Psidium guajava* 番石榴 (Fell)



1AT035B - *Psidium guajava* 番石榴 (Fell)



DRAWING TITLE
TREE SURVEY PHOTO RECORD

DATE
MAY 2024

DRAWN
DRAWN
JOB TITLE
TI
Application for Permission Under State And ORIENTATION

DRAWN
TL
Application for Permission Under Section 16 of the Town
Planning Ordinance (Cap. 131) for Proposed Comprehensive
Development including Flats, Retail and Community Facilities
and Minor Relaxation of Plot Ratio and Building Height
Restriction in "Comprehensive Development Area" Zone at
Various Lots in S.D.4 and Adjoining Government Land, Kau
Wa Keng, Kwai Chung



1AT037 - Artocarpus heterophyllus 菠蘿蜜(Fell)



1AT039 - *Dimocarpus longan* 龍眼 (Fell)



1AT038 - Artocarpus heterophyllus 菠蘿蜜 (Fell)



1AT040 - Artocarpus heterophyllus 菠蘿蜜 (Fell)



1AT041 - Artocarpus heterophyllus 菠蘿蜜 (Fell)



Restricted Ro