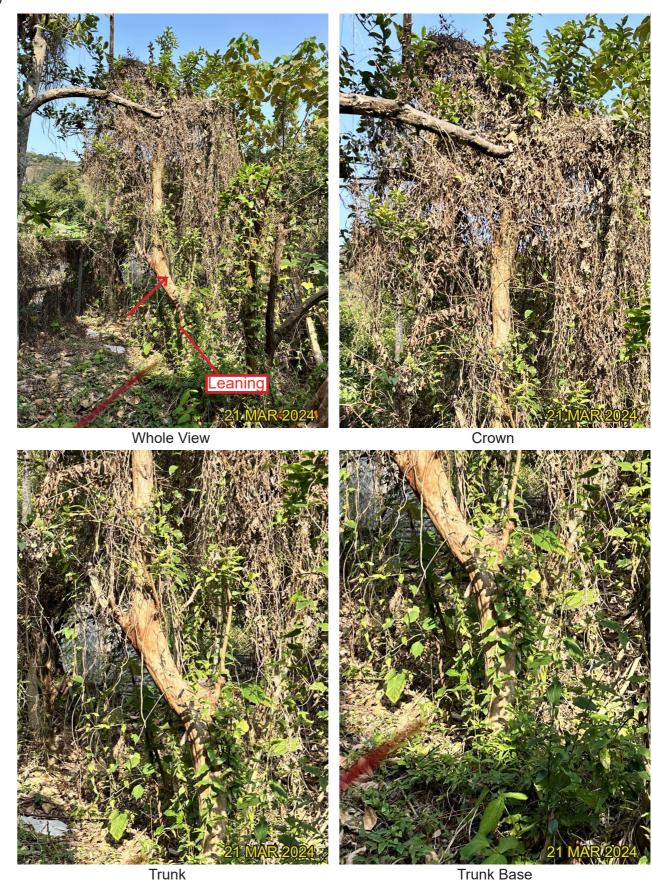

iction in "Comprehensive Development Area" Zone at Various Lots in S.D.4 and Adjoining Government Land, Kau Wa Keng, Kwai Chung TL CHECKED

APPROVED CY

**ARUP** 

1AT034A - Litchi chinensis 荔枝 1AT035 - Psidium guajava 番石榴 (Fell) (Fell) Crown Crown Whole View Whole View Trunk Trunk Base MAY 2024 TREE SURVEY PHOTO RECORD Application for Permission Under Section 16 of the Town Planning Ordinance (Cap. 131) for Proposed Comprehensive Development including Flats, Retail and Community Facilities and Minor Relaxation of Plot Ratio and Building Height Restriction in "Comprehensive Development Area" Zone at Various Lots in S.D.4 and Adjoining Government Land, Kau Wa Keng, Kwai Chung TL CHECKED **ARUP** APPROVED

CY

1AT035A - *Psidium guajava* 番石榴 (Fell)



1AT035B - *Psidium guajava* 番石榴 (Fell)



DRAWING TITLE
TREE SURVEY PHOTO RECORD

DATE
MAY 2024

DRAWN
DRAWN
JOB TITLE
TI
Application for Permission Under State And ORIENTATION

DRAWN
TL
Application for Permission Under Section 16 of the Town
Planning Ordinance (Cap. 131) for Proposed Comprehensive
Development including Flats, Retail and Community Facilities
and Minor Relaxation of Plot Ratio and Building Height
Restriction in "Comprehensive Development Area" Zone at
Various Lots in S.D.4 and Adjoining Government Land, Kau
Wa Keng, Kwai Chung



1AT037 - Artocarpus heterophyllus 菠蘿蜜(Fell)



1AT039 - *Dimocarpus longan* 龍眼 (Fell)



1AT038 - Artocarpus heterophyllus 菠蘿蜜 (Fell)



1AT040 - Artocarpus heterophyllus 菠蘿蜜 (Fell)



1AT041 - Artocarpus heterophyllus 菠蘿蜜 (Fell)



Restricted Root Flare



Trunk Base

CY

1AT042 - Cinna