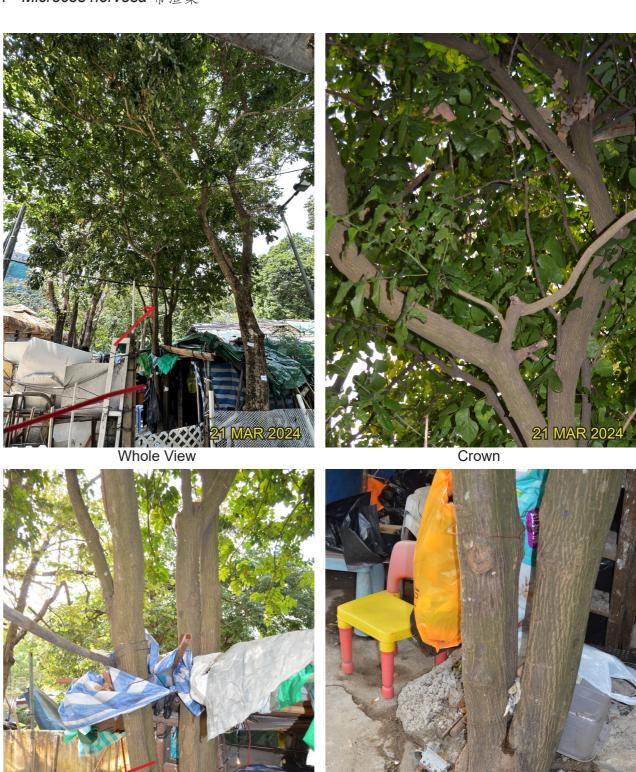

1BT030 - *Bauhinia purpurea* 紅花羊蹄甲 (Fell)

Trunk Trunk Base

1BT031 - *Microcos nervosa* 布渣葉 (Fell)

Trunk Base

Restricted Root Flare

|  | DRAWING TITLE            |               | DATE                                                                                                                                                                        | FIGURE NO.  | SCALE AND ORIENTATION                       |   |
|--|--------------------------|---------------|-----------------------------------------------------------------------------------------------------------------------------------------------------------------------------|-------------|---------------------------------------------|---|
|  | TREE SURVEY PHOTO RECORD |               | MAY 2024                                                                                                                                                                    |             |                                             |   |
|  |                          |               | DRAWN                                                                                                                                                                       | JOB TITLE   |                                             | 1 |
|  |                          | TL            | Application for Permission Under Section 16 of the Town Planning Ordinance (Cap. 131) for Proposed Comprehensive                                                            |             |                                             |   |
|  |                          | CHECKED<br>RH | Development including Flats, Retail and Community Facilities and Minor Relaxation of Plot Ratio and Building Height Restriction in "Comprehensive Development Area" Zone at |             |                                             |   |
|  |                          |               | APPROVED                                                                                                                                                                    |             | in S.D.4 and Adjoining Government Land, Kau |   |
|  |                          |               | CY                                                                                                                                                                          | Wa Keng, Kv | , ,                                         |   |