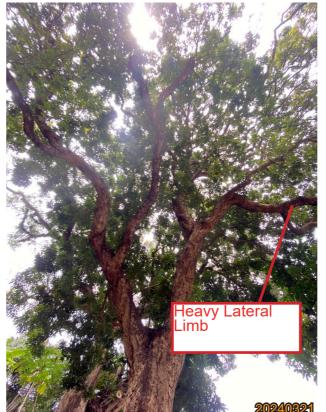

DRAWN
JOB TITLE
PROPOSED COMPREHENSIVE RESIDENTIAL
DEVELOPMENT AT VARIOUS LOTS IN S.D.4 AND
ADJOINING GOVERNMENT LAND, KAU WA KENG,
KWAI CHUNG

ARUP

Species: Cinnamomum camphora (樟樹)

Size: 12.0m height, 14.0m spread, 780mm DBH

Criteria: Mature Tree (DBH  $\geq$  750mm)

#### **Existing site condition:**

- Directly overlapped with the Proposed Development Area
- Located on Natural Slope
- Mature Tree, On Slope, Included Bark, Co-dominant Trunk, Leaning, Heavy Lateral Limb, Restricted Root, Unbalanced Form

#### Major Issue:

LEGEND

| DRAWING TITLE | DATE     | FIGURE NO.             | SCALE AND ORIENTATION               |   |
|---------------|----------|------------------------|-------------------------------------|---|
|               | FEB 2025 |                        |                                     |   |
|               | DRAWN    | JOB TITLE              |                                     | 1 |
|               | RH       | PROPOSED               | COMPREHENSIVE RESIDENTIAL           | L |
|               | CHECKED  | DEVELOPM               | IENT AT VARIOUS LOTS IN S.D.4 AND   |   |
|               | CY       | ADJOINING<br>KWAI CHUN | GOVERNMENT LAND, KAU WA KENG,<br>NG |   |
|               | APPROVED | ]                      |                                     |   |
|               | CY       |                        |                                     | 1 |