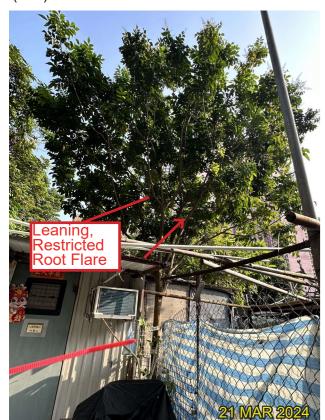

1BT017 - Macaranga tanarius 血桐 (Fell)

Trunk Trunk Base

1BT018 - Citrus maxima 柚子 (Fell)

APPROVED CY

Trunk Base Trunk

SCALE AND ORIENTATION MAY 2024 TREE SURVEY PHOTO RECORD Application for Permission Under Section 16 of the Town Planning Ordinance (Cap. 131) for Proposed Comprehensive Development including Flats, Retail and Community Facilities and Minor Relaxation of Plot Ratio and Building Height Restriction in "Comprehensive Development Area" Zone at Various Lots in S.D.4 and Adjoining Government Land, Kau Wa Keng, Kwai Chung TL CHECKED