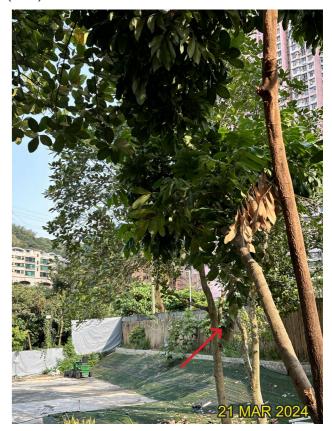

Species: Ficus elastica (印度橡樹)

**Size:** 13.0m height, 7.0m spread, 1000mm DBH

Criteria: Mature Tree (DBH  $\geq$  750mm)

#### **Existing site condition:**

- Directly overlapped with the Proposed Development Area
- Mature Tree, Leaning, Dead Branches, Co-dominant Trunk, Restricted Root Flare

| DRAWING TITLE | DATE     | FIGURE NO.             | SCALE AND ORIENTATION               | П |
|---------------|----------|------------------------|-------------------------------------|---|
|               | FEB 2025 |                        |                                     |   |
|               | DRAWN    | JOB TITLE              |                                     | 1 |
|               | RH       | PROPOSED               | COMPREHENSIVE RESIDENTIAL           |   |
|               | CHECKED  | DEVELOPM               | IENT AT VARIOUS LOTS IN S.D.4 AND   | İ |
|               | CY       | ADJOINING<br>KWAI CHUN | GOVERNMENT LAND, KAU WA KENG,<br>NG |   |
|               | APPROVED |                        |                                     |   |
|               | CY       |                        |                                     |   |