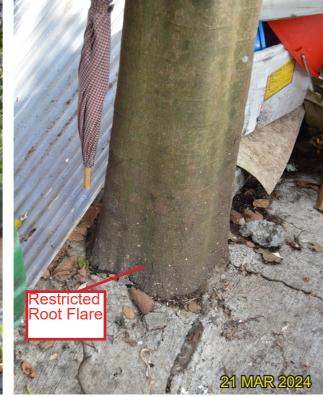

#### **Existing site condition:**

- Directly overlapped with the Proposed Development Area
- Located on Natural Slope
- Mature Tree, Crossed Branches, Leaning, On Slope, Restricted Root Flare, Unbalanced Form

#### **Existing site condition:**

- Directly overlapped with the Proposed Development Area
- Located on Natural Slope
- Mature Tree, Twisted Trunk, Co-dominant Trunk, Restricted Root, On Slope

| DRAWING TITLE | FEB 2025 | FIGURE NO.          | SCALE AND ORIENTATION             |        |
|---------------|----------|---------------------|-----------------------------------|--------|
|               | DRAWN    | JOB TITLE           |                                   |        |
|               | RH       | PROPOSED            | COMPREHENSIVE RESIDENTIAL         |        |
|               | CHECKED  |                     | IENT AT VARIOUS LOTS IN S.D.4 AND |        |
|               | CY       | ADJOINING KWAI CHUN | GOVERNMENT LAND, KAU WA KENG,     | Y DIID |
|               | APPROVED | 1                   |                                   | AKUP   |
|               | CY       |                     |                                   |        |
|               |          |                     |                                   |        |