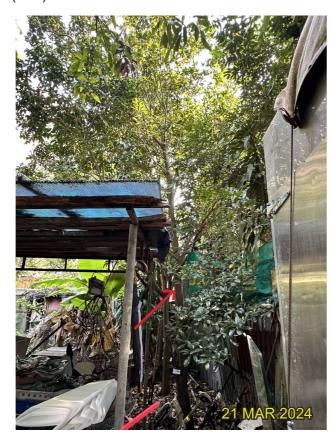

#### **Existing site condition:**

- Directly overlapped with the Proposed Development Area
- Located on Natural Slope
- Mature Tree, Twisted Trunk, Co-dominant Trunk, Restricted Root, On Slope

| DRAWING TITLE | FEB 2025 | FIGURE NO.          | SCALE AND ORIENTATION             |        |
|---------------|----------|---------------------|-----------------------------------|--------|
|               | DRAWN    | JOB TITLE           |                                   |        |
|               | RH       | PROPOSED            | COMPREHENSIVE RESIDENTIAL         |        |
|               | CHECKED  |                     | IENT AT VARIOUS LOTS IN S.D.4 AND |        |
|               | CY       | ADJOINING KWAI CHUN | GOVERNMENT LAND, KAU WA KENG,     | Y DIID |
|               | APPROVED | 1                   |                                   | AKUP   |
|               | CY       |                     |                                   |        |
|               |          |                     |                                   |        |