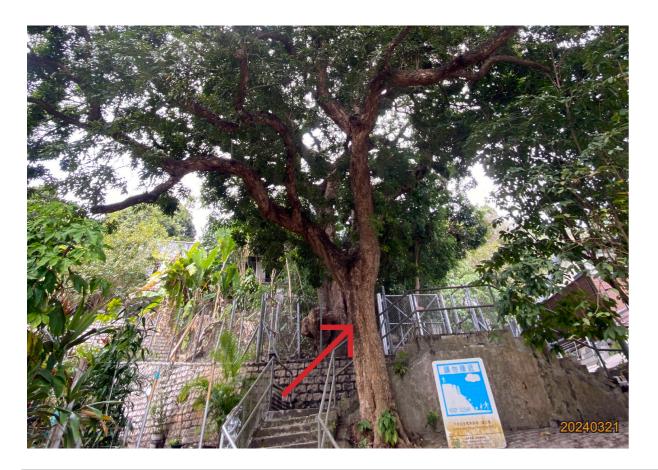

#### **Existing site condition:**

- Directly overlapped with the Proposed Development Area
- Located on Natural Slope
- Mature Tree, Crossed Branches, Leaning, On Slope, Restricted Root Flare, Unbalanced Form