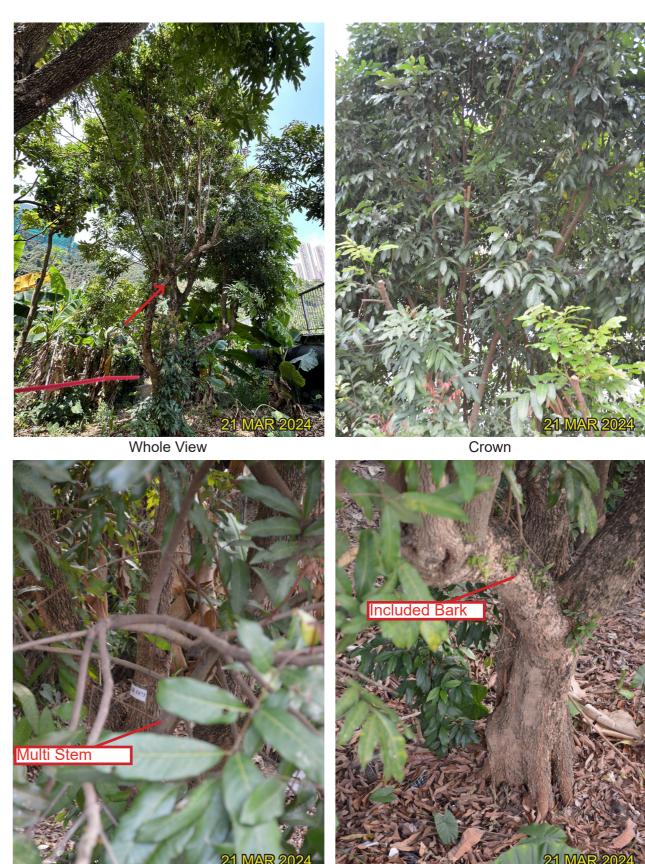

1BT003 - Dimocarpus longan 龍眼 (Fell)

1BT004 - Dimocarpus longan 龍眼 (Fell)

1BT005 - *Mangifera indica* 芒果 (Fell)

1BT006 - Artocarpus heterophyllus 菠蘿蜜 (Fell)

1BT007 - Morus alba 桑 (Fell)

Leaning, Crossed with the fencining