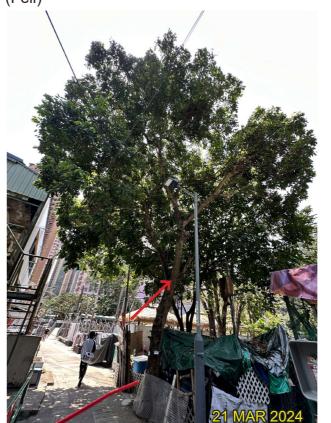

Species: Ficus virens (大葉榕)

**Size:** 9.0m height, 3.0m spread, 1500mm DBH

Criteria: Mature Tree (DBH  $\geq$  750mm)

#### **Existing site condition:**

• Directly overlapped with the Proposed Development Area

• Mature Tree, Covered with climbers, Co-dominant Trunk