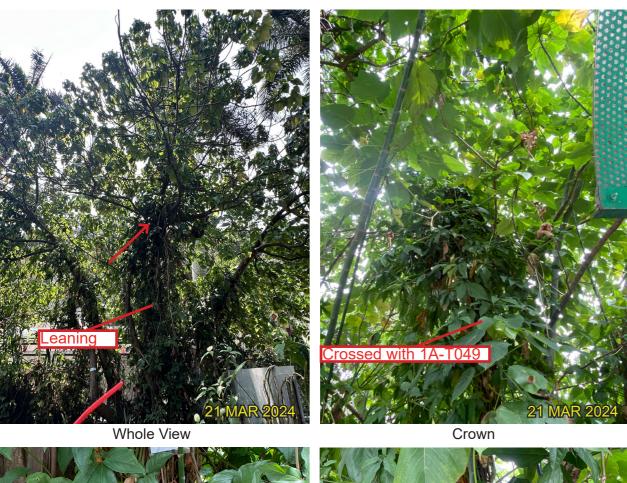

1BT003 - Dimocarpus longan 龍眼 (Fell)

1BT004 - Dimocarpus longan 龍眼 (Fell)

1BT005 - *Mangifera indica* 芒果 (Fell)

1BT006 - Artocarpus heterophyllus 菠蘿蜜 (Fell)

1BT007 - Morus alba 桑 (Fell)

Leaning, Crossed with the fencining

Whole View

Whole View

Trunk Base

CHECKED

APPROVED CY

Trunk Base

SCALE AND ORIENTATION TREE SURVEY PHOTO RECORD MAY 2024 Application for Permission Under Section 16 of the Town Planning Ordinance (Cap. 131) for Proposed Comprehensive Development including Flats, Retail and Community Facilities and Minor Relaxation of Plot Ratio and Building Height Restriction in "Comprehensive Development Area" Zone at Various Lots in S.D.4 and Adjoining Government Land, Kau Wa Keng, Kwai Chung TL