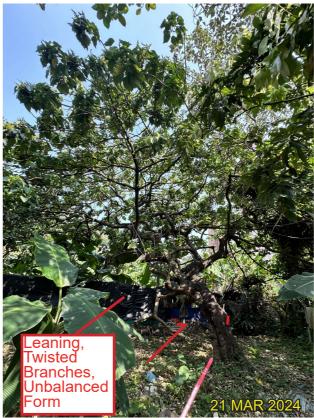

#### **Existing site condition:**

- Directly overlapped with the Proposed Development Area
- Located on Natural Slope
- Mature Tree, On Slope, Included Bark, Co-dominant Trunk, Leaning, Heavy Lateral Limb, Restricted Root, Unbalanced Form

#### **Existing site condition:**

- Directly overlapped with the Proposed Development Area
- Located on Natural Slope
- Mature Tree, Heavy Leaning, Climbers on Crown, Co-dominant Trunk, On Slope, Restricted Root Flare

#### **Existing site condition:**

- Directly overlapped with the Proposed Development Area
- Located on Natural Slope
- Mature Tree, Crossed Branches, Leaning, On Slope, Restricted Root Flare, Unbalanced Form