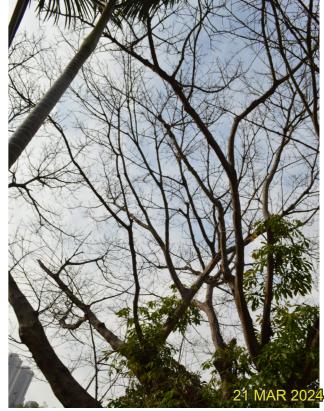

#### **Existing site condition:**

- Directly overlapped with the Proposed Development Area
- Located on Natural Slope
- Mature Tree, Heavy Leaning, Climbers on Crown, Co-dominant Trunk, On Slope, Restricted Root Flare