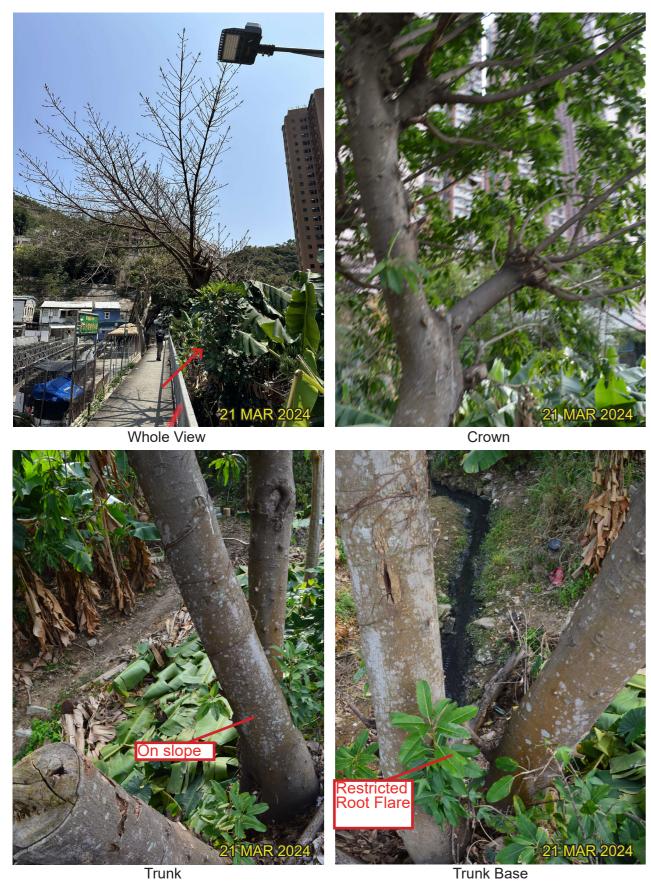

1AT029 - Artocarpus heterophyllus 菠蘿蜜 (Fell)

1AT030 - Artocarpus heterophyllus 菠蘿蜜 (Fell)

Trunk Trunk Base

APPROVED CY

SCALE AND ORIENTATION TREE SURVEY PHOTO RECORD MAY 2024 Application for Permission Under Section 16 of the Town Planning Ordinance (Cap. 131) for Proposed Comprehensive Development including Flats, Retail and Community Facilities and Minor Relaxation of Plot Ratio and Building Height Restriction in "Comprehensive Development Area" Zone at Various Lots in S.D.4 and Adjoining Government Land, Kau Wa Keng, Kwai Chung TL CHECKED