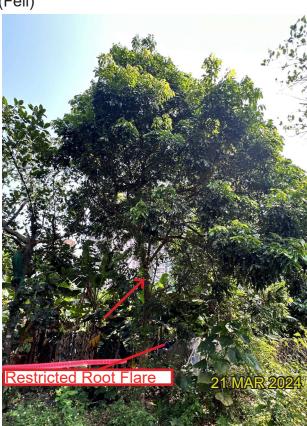

T150 Ficus microcarpa 細葉榕

1A-T020 Ficus microcarpa 細葉榕

1B-T020 Ficus virens 大葉榕

1B-T032 Ficus elastica 印度橡樹

DRAWING TITLE

DATE
FEB 2025

DRAWN
APPROVED

FEB 2025

#### **Existing site condition:**

- Directly overlapped with the Proposed Development Area
- Located on Natural Slope
- Mature Tree, Twisted Trunk, Co-dominant Trunk, Restricted Root, On Slope

| DRAWING TITLE | FEB 2025 | FIGURE NO.          | SCALE AND ORIENTATION             |        |
|---------------|----------|---------------------|-----------------------------------|--------|
|               | DRAWN    | JOB TITLE           |                                   |        |
|               | RH       | PROPOSED            | COMPREHENSIVE RESIDENTIAL         |        |
|               | CHECKED  |                     | IENT AT VARIOUS LOTS IN S.D.4 AND |        |
|               | CY       | ADJOINING KWAI CHUN | GOVERNMENT LAND, KAU WA KENG,     | Y DIID |
|               | APPROVED | 1                   |                                   | AKUP   |
|               | CY       |                     |                                   |        |
|               |          |                     |                                   |        |