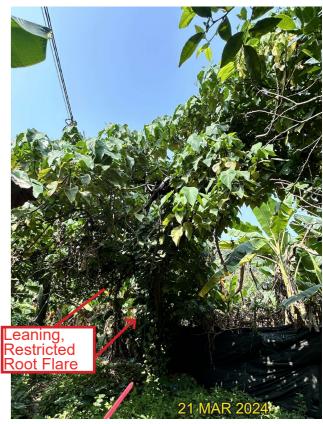

#### **Existing site condition:**

- Directly overlapped with the Proposed Development Area
- Located on Natural Slope
- Mature Tree, On Slope, Included Bark, Co-dominant Trunk, Leaning, Heavy Lateral Limb, Restricted Root, Unbalanced Form

#### **Existing site condition:**

- Directly overlapped with the Proposed Development Area
- Located on Natural Slope
- Mature Tree, Heavy Leaning, Climbers on Crown, Co-dominant Trunk, On Slope, Restricted Root Flare