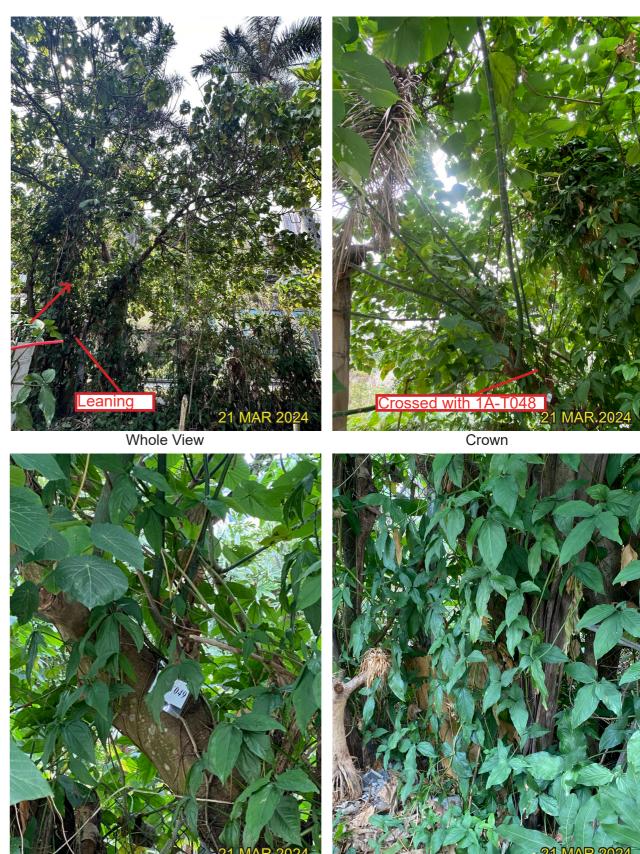

1BT003 - Dimocarpus longan 龍眼 (Fell)

1BT004 - Dimocarpus longan 龍眼 (Fell)

1BT005 - *Mangifera indica* 芒果 (Fell)

1BT006 - Artocarpus heterophyllus 菠蘿蜜 (Fell)

1BT007 - Morus alba 桑 (Fell)

Leaning, Crossed with the fencining