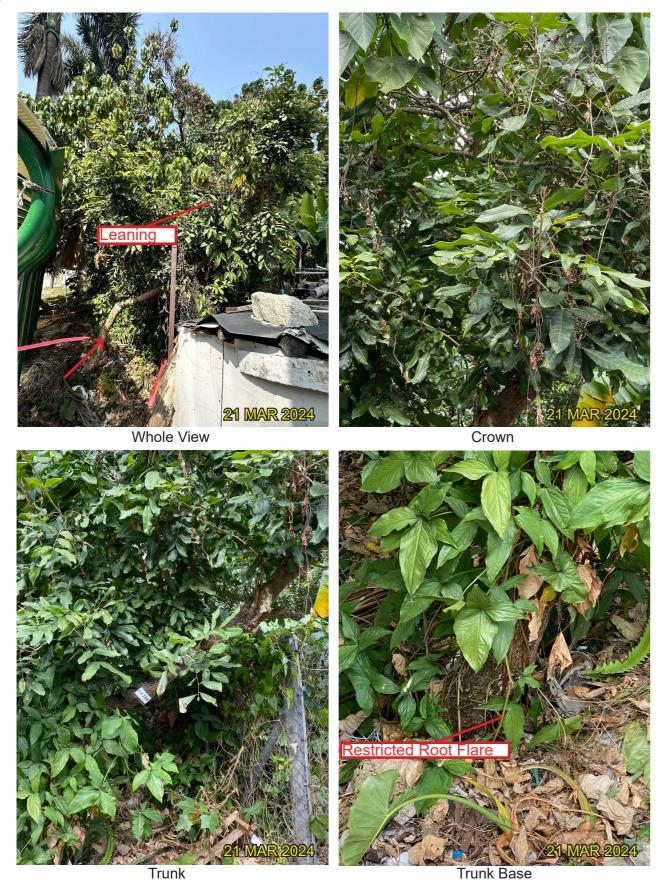

1BT003 - Dimocarpus longan 龍眼 (Fell)

1BT004 - Dimocarpus longan 龍眼 (Fell)

1BT005 - *Mangifera indica* 芒果 (Fell)

1BT006 - Artocarpus heterophyllus 菠蘿蜜 (Fell)

1BT007 - Morus alba 桑 (Fell)

Leaning, Crossed with the fencining

Whole View

Whole View

Trunk Base

CHECKED

APPROVED CY

Trunk Base

SCALE AND ORIENTATION TREE SURVEY PHOTO RECORD MAY 2024 Application for Permission Under Section 16 of the Town Planning Ordinance (Cap. 131) for Proposed Comprehensive Development including Flats, Retail and Community Facilities and Minor Relaxation of Plot Ratio and Building Height Restriction in "Comprehensive Development Area" Zone at Various Lots in S.D.4 and Adjoining Government Land, Kau Wa Keng, Kwai Chung TL