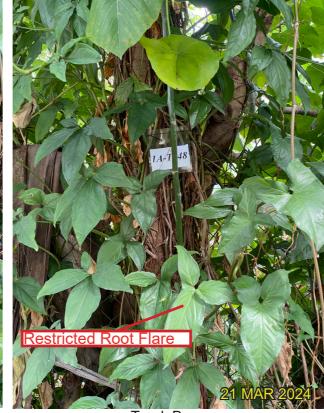

EGEND

1BT024 - *Dimocarpus longan* 龍眼 (Fell)

1BT026 - *Clausena lansium* 黄皮(Fell)

1BT025 - *Dimocarpus longan* 龍眼 (Fell)

1BT027 - Dimocarpus longan 龍眼 (Fell)

Restricted Root Flare

Trunk Base

DATE MAY 2024