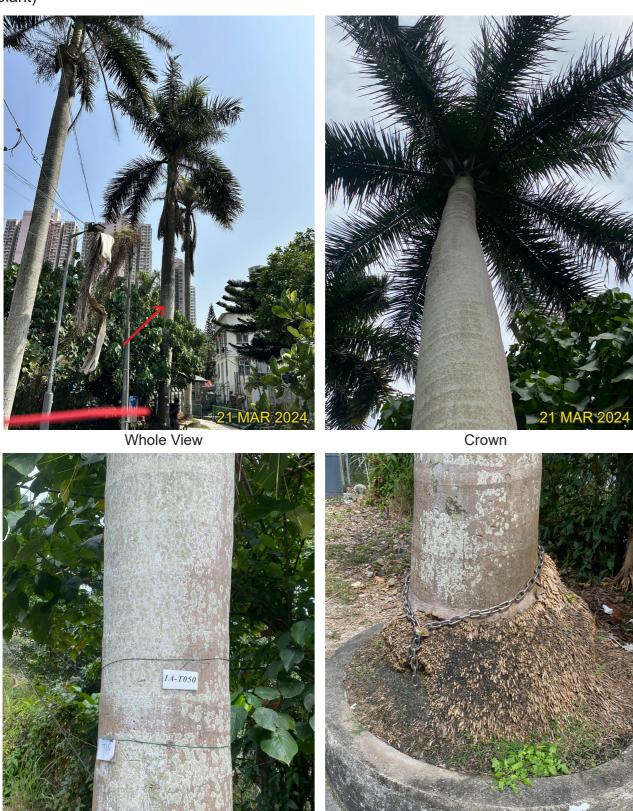

Trunk Base

1AT050 - *Aleurites moluccana* 石栗 (Transplant)

Trunk Base

1AT053 - *Dimocarpus longan* 龍眼 (Fell)

DRAWING TITLE

TREE SURVEY PHOTO RECORD

DATE

MAY 2024