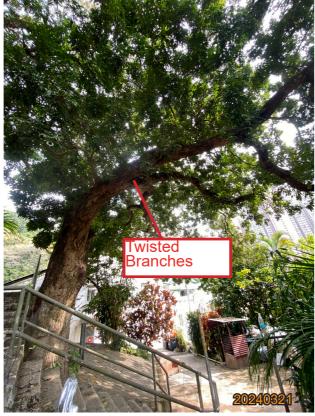

Species: Ficus microcarpa (細葉榕)

**Size:** 18.0m height, 16.0m spread, 1500mm DBH

Criteria: Mature Tree (DBH  $\geq$  750mm)

#### **Existing site condition:**

- Directly overlapped with the Proposed Development Area
- Located on Natural Slope
- Mature Tree, Twisted Trunk, Co-dominant Trunk, Restricted Root, On Slope

| DRAWING TITLE | FEB 2025 | FIGURE NO.          | SCALE AND ORIENTATION             |        |
|---------------|----------|---------------------|-----------------------------------|--------|
|               | DRAWN    | JOB TITLE           |                                   |        |
|               | RH       | PROPOSED            | COMPREHENSIVE RESIDENTIAL         |        |
|               | CHECKED  |                     | IENT AT VARIOUS LOTS IN S.D.4 AND |        |
|               | CY       | ADJOINING KWAI CHUN | GOVERNMENT LAND, KAU WA KENG,     | Y DIID |
|               | APPROVED | 1                   |                                   | AKUP   |
|               | CY       |                     |                                   |        |
|               |          |                     |                                   |        |