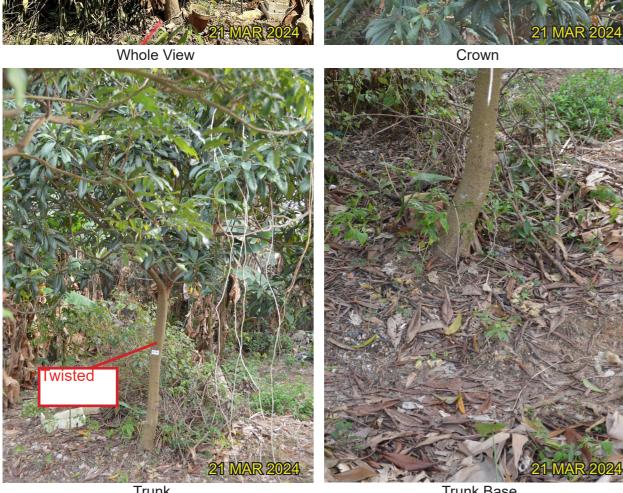

1AT059 - Artocarpus heterophyllus 菠蘿蜜 (Fell)

Trunk Base

1AT062 -Citrus maxima 柚子 (Fell)

Trunk Base

DRAWING TITLE
TREE SURVEY PHOTO RECORD

MAY 2024

DRAWN
TL
APPROVED
APPROVED
CY

DATE
MAY 2024