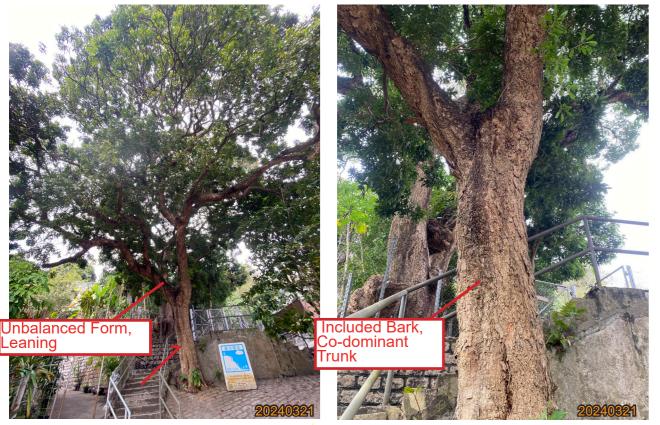

DRAWN
JOB TITLE
PROPOSED COMPREHENSIVE RESIDENTIAL
DEVELOPMENT AT VARIOUS LOTS IN S.D.4 AND
ADJOINING GOVERNMENT LAND, KAU WA KENG,
KWAI CHUNG

ARUP

Species: Cinnamomum camphora (樟樹)

Size: 12.0m height, 14.0m spread, 780mm DBH

Criteria: Mature Tree (DBH  $\geq$  750mm)

#### **Existing site condition:**

- Directly overlapped with the Proposed Development Area
- Located on Natural Slope
- Mature Tree, On Slope, Included Bark, Co-dominant Trunk, Leaning, Heavy Lateral Limb, Restricted Root, Unbalanced Form

#### Major Issue:

LEGEND

| DRAWING TITLE | DATE     | FIGURE NO.             | SCALE AND ORIENTATION               |   |
|---------------|----------|------------------------|-------------------------------------|---|
|               | FEB 2025 |                        |                                     |   |
|               | DRAWN    | JOB TITLE              |                                     | 1 |
|               | RH       | PROPOSED               | COMPREHENSIVE RESIDENTIAL           | L |
|               | CHECKED  | DEVELOPM               | IENT AT VARIOUS LOTS IN S.D.4 AND   |   |
|               | CY       | ADJOINING<br>KWAI CHUN | GOVERNMENT LAND, KAU WA KENG,<br>NG |   |
|               | APPROVED | ]                      |                                     |   |
|               | CY       |                        |                                     | 1 |