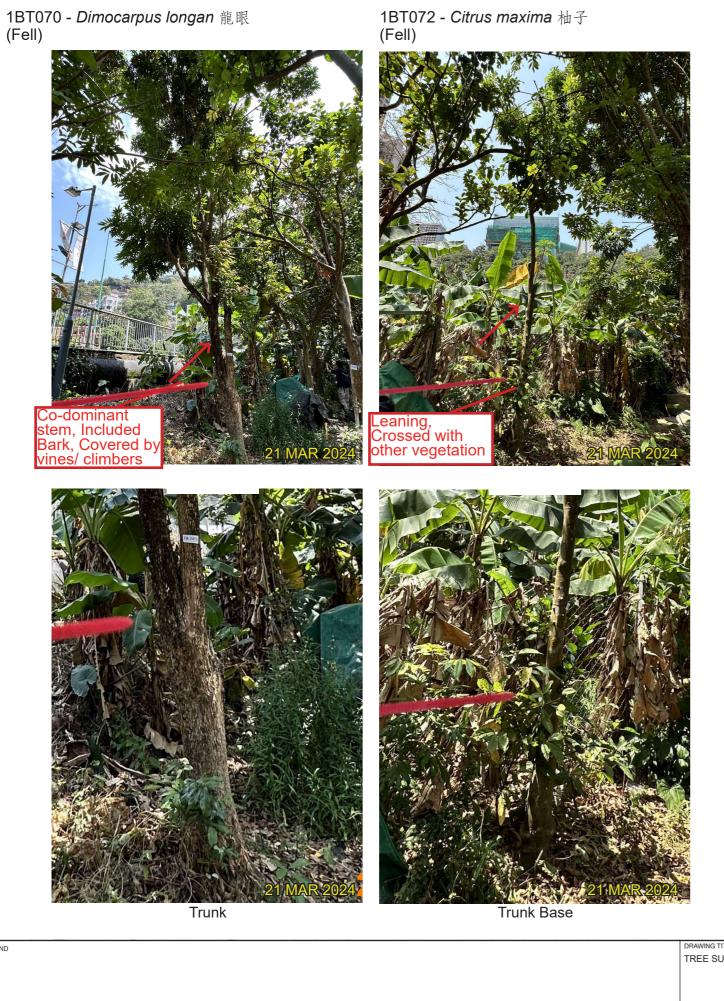

1BT017 - Macaranga tanarius 血桐 (Fell)

Trunk Trunk Base

1BT018 - Citrus maxima 柚子 (Fell)

APPROVED CY

Trunk Base Trunk

SCALE AND ORIENTATION MAY 2024 TREE SURVEY PHOTO RECORD Application for Permission Under Section 16 of the Town Planning Ordinance (Cap. 131) for Proposed Comprehensive Development including Flats, Retail and Community Facilities and Minor Relaxation of Plot Ratio and Building Height Restriction in "Comprehensive Development Area" Zone at Various Lots in S.D.4 and Adjoining Government Land, Kau Wa Keng, Kwai Chung TL CHECKED