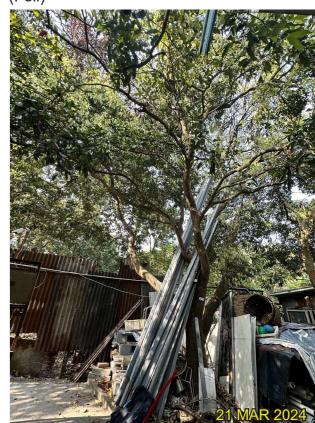

Species: Ficus elastica (印度橡樹)

**Size:** 13.0m height, 7.0m spread, 1000mm DBH

Criteria: Mature Tree (DBH  $\geq$  750mm)

#### **Existing site condition:**

- Directly overlapped with the Proposed Development Area
- Mature Tree, Leaning, Dead Branches, Co-dominant Trunk, Restricted Root Flare

| DRAWING TITLE | DATE     | FIGURE NO.             | SCALE AND ORIENTATION               | П |
|---------------|----------|------------------------|-------------------------------------|---|
|               | FEB 2025 |                        |                                     |   |
|               | DRAWN    | JOB TITLE              |                                     | 1 |
|               | RH       | PROPOSED               | COMPREHENSIVE RESIDENTIAL           |   |
|               | CHECKED  | DEVELOPM               | IENT AT VARIOUS LOTS IN S.D.4 AND   | İ |
|               | CY       | ADJOINING<br>KWAI CHUN | GOVERNMENT LAND, KAU WA KENG,<br>NG |   |
|               | APPROVED |                        |                                     |   |
|               | CY       |                        |                                     |   |