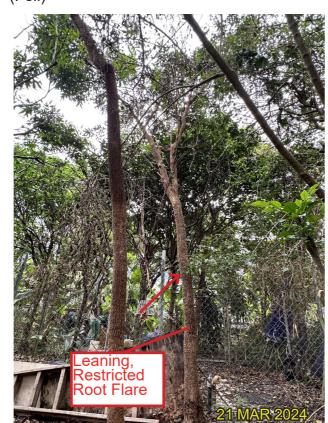

#### **Existing site condition:**

- Directly overlapped with the Proposed Development Area
- Located on Natural Slope
- Mature Tree, Crossed Branches, Leaning, On Slope, Restricted Root Flare, Unbalanced Form

#### **Existing site condition:**

- Directly overlapped with the Proposed Development Area
- Mature Tree, Leaning, Dead Branches, Co-dominant Trunk, Restricted Root Flare

| DRAWING TITLE | DATE     | FIGURE NO.             | SCALE AND ORIENTATION               | П |
|---------------|----------|------------------------|-------------------------------------|---|
|               | FEB 2025 |                        |                                     |   |
|               | DRAWN    | JOB TITLE              |                                     | 1 |
|               | RH       | PROPOSED               | COMPREHENSIVE RESIDENTIAL           |   |
|               | CHECKED  | DEVELOPM               | IENT AT VARIOUS LOTS IN S.D.4 AND   | İ |
|               | CY       | ADJOINING<br>KWAI CHUN | GOVERNMENT LAND, KAU WA KENG,<br>NG |   |
|               | APPROVED |                        |                                     |   |
|               | CY       |                        |                                     |   |