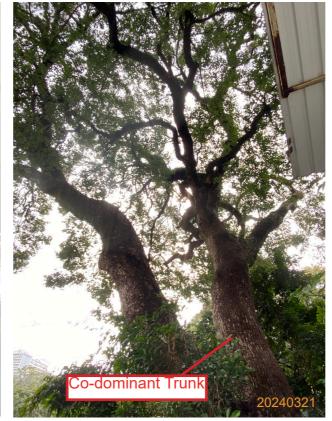

Species: Ficus microcarpa (細葉榕)

**Size:** 18.0m height, 16.0m spread, 1500mm DBH

Criteria: Mature Tree (DBH  $\geq$  750mm)

#### **Existing site condition:**

- Directly overlapped with the Proposed Development Area
- Located on Natural Slope
- Mature Tree, Twisted Trunk, Co-dominant Trunk, Restricted Root, On Slope

| DRAWING TITLE | FEB 2025 | FIGURE NO.          | SCALE AND ORIENTATION             |        |
|---------------|----------|---------------------|-----------------------------------|--------|
|               | DRAWN    | JOB TITLE           |                                   |        |
|               | RH       | PROPOSED            | COMPREHENSIVE RESIDENTIAL         |        |
|               | CHECKED  |                     | IENT AT VARIOUS LOTS IN S.D.4 AND |        |
|               | CY       | ADJOINING KWAI CHUN | GOVERNMENT LAND, KAU WA KENG,     | Y DIID |
|               | APPROVED | 1                   |                                   | AKUP   |
|               | CY       |                     |                                   |        |
|               |          |                     |                                   |        |