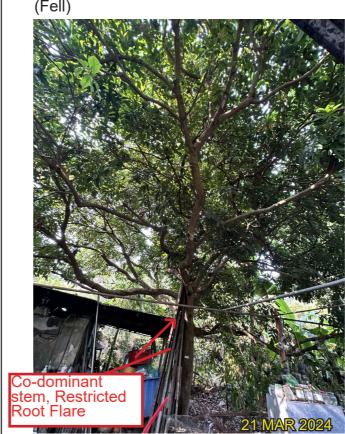

#### **Existing site condition:**

- Directly overlapped with the Proposed Development Area
- Located on Natural Slope
- Mature Tree, Twisted Trunk, Co-dominant Trunk, Restricted Root, On Slope

| DRAWING TITLE | FEB 2025 | FIGURE NO.          | SCALE AND ORIENTATION             |        |
|---------------|----------|---------------------|-----------------------------------|--------|
|               | DRAWN    | JOB TITLE           |                                   |        |
|               | RH       | PROPOSED            | COMPREHENSIVE RESIDENTIAL         |        |
|               | CHECKED  |                     | IENT AT VARIOUS LOTS IN S.D.4 AND |        |
|               | CY       | ADJOINING KWAI CHUN | GOVERNMENT LAND, KAU WA KENG,     | Y DIID |
|               | APPROVED | 1                   |                                   | AKUP   |
|               | CY       |                     |                                   |        |
|               |          |                     |                                   |        |