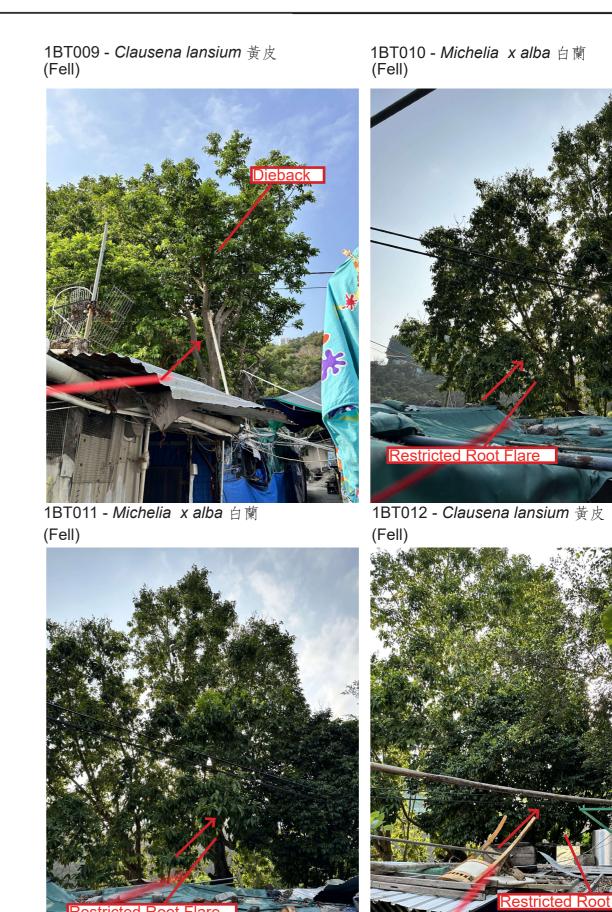

1BT019 - *Clausena lansium* 黄皮(Fell)

1BT022 - *Mangifera indica* 芒果 (Fell)

1BT021 - *Dimocarpus longan* 龍眼 (Fell)

1BT020 - Ficus virens 大葉榕(Fell)

Whole View

Crown

Trunk

Trunk Base

EGEND

1BT024 - *Dimocarpus longan* 龍眼 (Fell)

1BT026 - *Clausena lansium* 黄皮(Fell)

1BT025 - *Dimocarpus longan* 龍眼 (Fell)

1BT027 - Dimocarpus longan 龍眼 (Fell)

Restricted Root Flare

Trunk Base

DATE MAY 2024