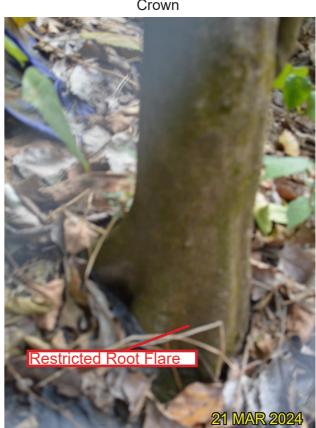

1BT017 - Macaranga tanarius 血桐 (Fell)

Trunk Trunk Base

1BT018 - Citrus maxima 柚子 (Fell)

APPROVED CY

Trunk Base Trunk

SCALE AND ORIENTATION MAY 2024 TREE SURVEY PHOTO RECORD Application for Permission Under Section 16 of the Town Planning Ordinance (Cap. 131) for Proposed Comprehensive Development including Flats, Retail and Community Facilities and Minor Relaxation of Plot Ratio and Building Height Restriction in "Comprehensive Development Area" Zone at Various Lots in S.D.4 and Adjoining Government Land, Kau Wa Keng, Kwai Chung TL CHECKED

EGEND

1BT024 - *Dimocarpus longan* 龍眼 (Fell)

1BT026 - *Clausena lansium* 黄皮(Fell)

1BT025 - *Dimocarpus longan* 龍眼 (Fell)

1BT027 - Dimocarpus longan 龍眼 (Fell)

Restricted Root Flare

Trunk Base

DATE MAY 2024