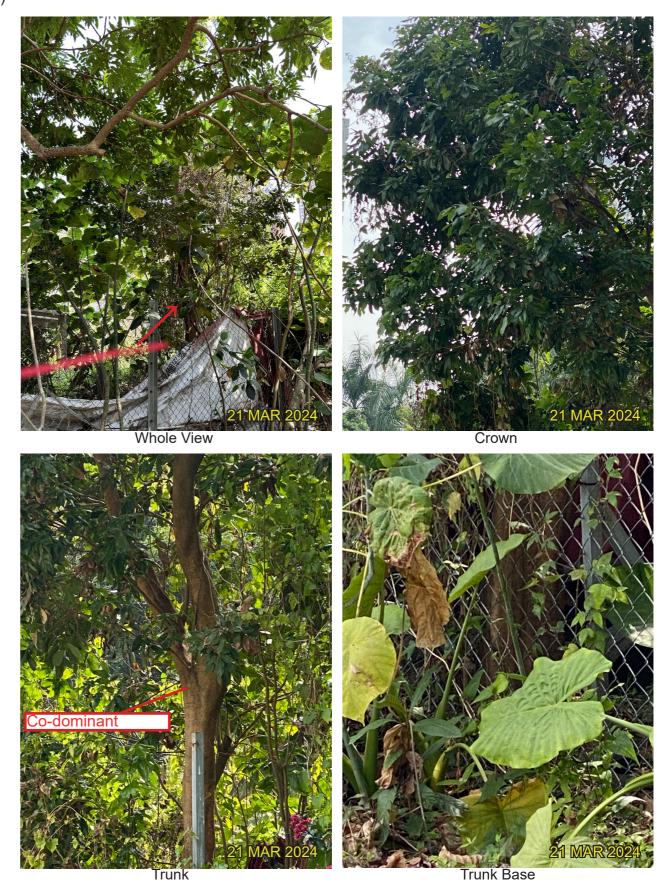

Species: Ficus microcarpa (細葉榕)

**Size:** 12.0m height, 16.0m spread, 1200mm DBH

Criteria: Mature Tree (DBH  $\geq$  750mm)

#### **Existing site condition:**

- Directly overlapped with the Proposed Development Area
- Located on Natural Slope
- Mature Tree, Crossed Branches, Leaning, On Slope, Restricted Root Flare, Unbalanced Form

| DRAWING TITLE | DATE     | FIGURE NO.                                            | SCALE AND ORIENTATION             |       |
|---------------|----------|-------------------------------------------------------|-----------------------------------|-------|
|               | FEB 2025 |                                                       |                                   |       |
|               | DRAWN    | JOB TITLE                                             |                                   |       |
|               | RH       | PROPOSED                                              | COMPREHENSIVE RESIDENTIAL         |       |
|               | CHECKED  | DEVELOPM                                              | IENT AT VARIOUS LOTS IN S.D.4 AND |       |
|               | CY       | ADJOINING GOVERNMENT LAND, KAU WA KENG,<br>KWAI CHUNG |                                   | ADIID |
|               | APPROVED |                                                       |                                   | ANUF  |
|               | CY       |                                                       |                                   |       |