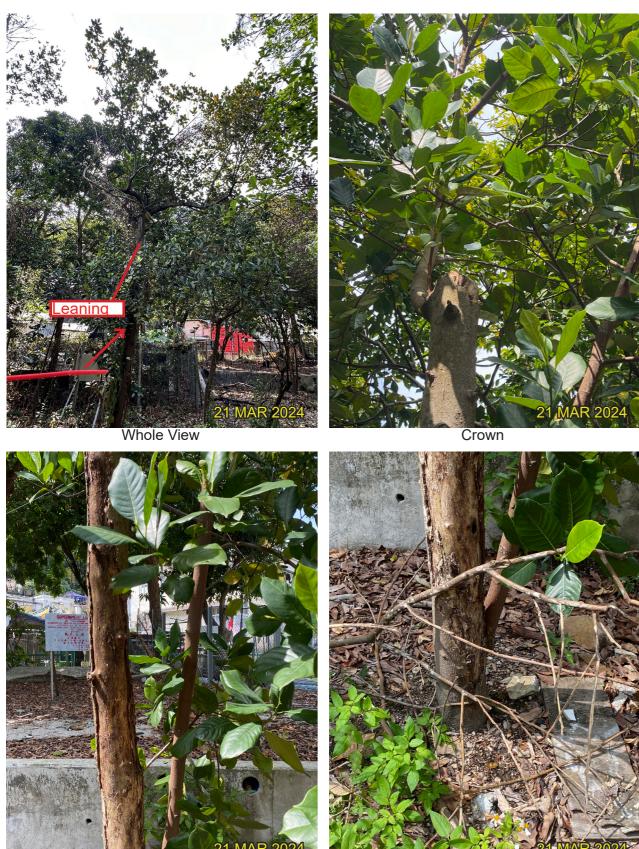

1AT079 - Macaranga tanarius 血桐 (Fell)

1AT081 - *Ficus variegata* 青果榕 (Fell)

1AT080 - *Ficus hispida* 對葉榕 (Fell)

1AT082 - Artocarpus heterophyllus 菠蘿蜜 (Fell)

1AT084 - *Dimocarpus longan* 龍眼 (Transplant)

1BT086 - *Dimocarpus longan* 龍眼 (Fell)

1AT085 - Artocarpus heterophyllus 菠蘿蜜 (Fell)

1AT087 - *Litchi chinensis* 荔枝 (Fell)

EGEND DF

| 1                        |               |          | 21 MA                                                                                                                                                                                                                                                                                      | X 2024      |                                             | W. |
|--------------------------|---------------|----------|--------------------------------------------------------------------------------------------------------------------------------------------------------------------------------------------------------------------------------------------------------------------------------------------|-------------|---------------------------------------------|----|
|                          | DRAWING TITLE |          | DATE                                                                                                                                                                                                                                                                                       | FIGURE NO.  | SCALE AND ORIENTATION                       | П  |
| TREE SURVEY PHOTO RECORD |               | MAY 2024 |                                                                                                                                                                                                                                                                                            |             |                                             |    |
|                          |               | DRAWN    | JOB TITLE                                                                                                                                                                                                                                                                                  |             |                                             |    |
|                          |               | TL       | Application for Permission Under Section 16 of the Town Planning Ordinance (Cap. 131) for Proposed Comprehensiv Development including Flats, Retail and Community Facilitie and Minor Relaxation of Plot Ratio and Building Height Restriction in "Comprehensive Development Area" Zone at |             | - 1                                         |    |
|                          |               | RH       |                                                                                                                                                                                                                                                                                            |             |                                             |    |
|                          |               |          | APPROVED                                                                                                                                                                                                                                                                                   |             | in S.D.4 and Adjoining Government Land, Kau |    |
|                          |               |          | CY                                                                                                                                                                                                                                                                                         | Wa Keng, Kv | , ,                                         |    |