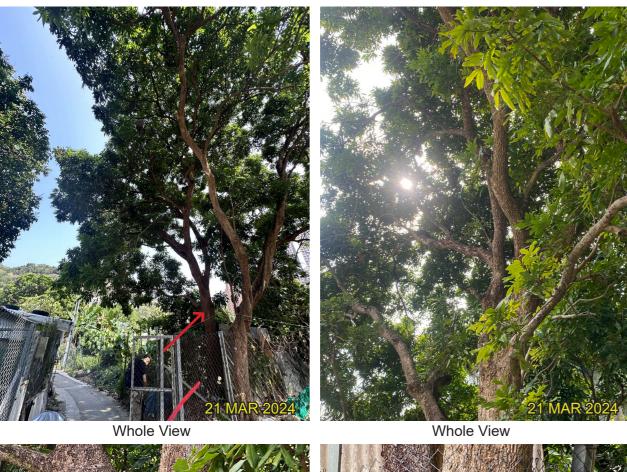

Species: Ficus elastica (印度橡樹)

**Size:** 13.0m height, 7.0m spread, 1000mm DBH

Criteria: Mature Tree (DBH  $\geq$  750mm)

#### **Existing site condition:**

- Directly overlapped with the Proposed Development Area
- Mature Tree, Leaning, Dead Branches, Co-dominant Trunk, Restricted Root Flare

| DRAWING TITLE | DATE     | FIGURE NO.             | SCALE AND ORIENTATION               | П |
|---------------|----------|------------------------|-------------------------------------|---|
|               | FEB 2025 |                        |                                     |   |
|               | DRAWN    | JOB TITLE              |                                     | 1 |
|               | RH       | PROPOSED               | COMPREHENSIVE RESIDENTIAL           |   |
|               | CHECKED  | DEVELOPM               | IENT AT VARIOUS LOTS IN S.D.4 AND   | İ |
|               | CY       | ADJOINING<br>KWAI CHUN | GOVERNMENT LAND, KAU WA KENG,<br>NG |   |
|               | APPROVED |                        |                                     |   |
|               | CY       |                        |                                     |   |