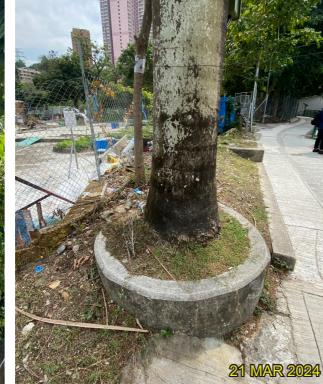

1BT032 - Ficus elastica 印度橡樹 (Fell)

Trunk

1BT040 - *Ficus variegata* 青果榕 (Fell)

Trunk Base Trunk

| DRAWING TITLE            | DATE          | FIGURE NO.                 | SCALE AND ORIENTATION                                                                                                                                                                                                                                                                      |  |
|--------------------------|---------------|----------------------------|--------------------------------------------------------------------------------------------------------------------------------------------------------------------------------------------------------------------------------------------------------------------------------------------|--|
| TREE SURVEY PHOTO RECORD | MAY 2024      |                            |                                                                                                                                                                                                                                                                                            |  |
|                          | DRAWN         | JOB TITLE                  |                                                                                                                                                                                                                                                                                            |  |
|                          | TL            |                            | Application for Permission Under Section 16 of the Town Planning Ordinance (Cap. 131) for Proposed Comprehensiv Development including Flats, Retail and Community Facilitie and Minor Relaxation of Plot Ratio and Building Height Restriction in "Comprehensive Development Area" Zone at |  |
|                          | CHECKED<br>RH | Developmen<br>and Minor Re |                                                                                                                                                                                                                                                                                            |  |
|                          | APPROVED      |                            | in S.D.4 and Adjoining Government Land, Kau                                                                                                                                                                                                                                                |  |
|                          | CY            | Wa Keng, Kv                | , ,                                                                                                                                                                                                                                                                                        |  |