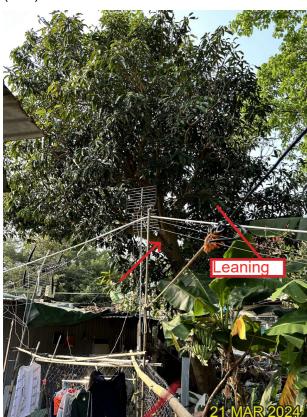

#### **Existing site condition:**

- Directly overlapped with the Proposed Development Area
- Located on Natural Slope
- Mature Tree, On Slope, Included Bark, Co-dominant Trunk, Leaning, Heavy Lateral Limb, Restricted Root, Unbalanced Form

#### Major Issue:

LEGEND

| DRAWING TITLE | DATE     | FIGURE NO.             | SCALE AND ORIENTATION               |   |
|---------------|----------|------------------------|-------------------------------------|---|
|               | FEB 2025 |                        |                                     |   |
|               | DRAWN    | JOB TITLE              |                                     | 1 |
|               | RH       | PROPOSED               | COMPREHENSIVE RESIDENTIAL           | L |
|               | CHECKED  | DEVELOPM               | IENT AT VARIOUS LOTS IN S.D.4 AND   |   |
|               | CY       | ADJOINING<br>KWAI CHUN | GOVERNMENT LAND, KAU WA KENG,<br>NG |   |
|               | APPROVED | ]                      |                                     |   |
|               | CY       |                        |                                     | 1 |