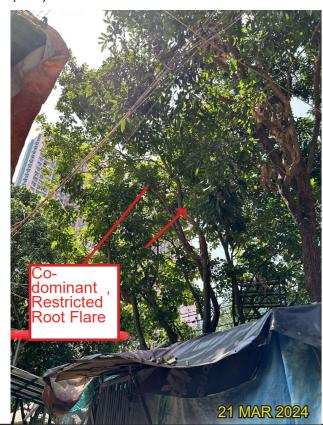

#### **Existing site condition:**

- Directly overlapped with the Proposed Development Area
- Located on Natural Slope
- Mature Tree, Crossed Branches, Leaning, On Slope, Restricted Root Flare, Unbalanced Form