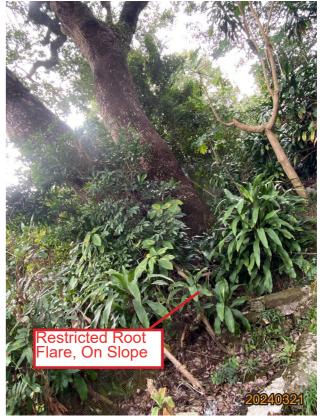

Species: Ficus microcarpa (細葉榕)

**Size:** 12.0m height, 16.0m spread, 1200mm DBH

Criteria: Mature Tree (DBH  $\geq$  750mm)

#### **Existing site condition:**

- Directly overlapped with the Proposed Development Area
- Located on Natural Slope
- Mature Tree, Crossed Branches, Leaning, On Slope, Restricted Root Flare, Unbalanced Form