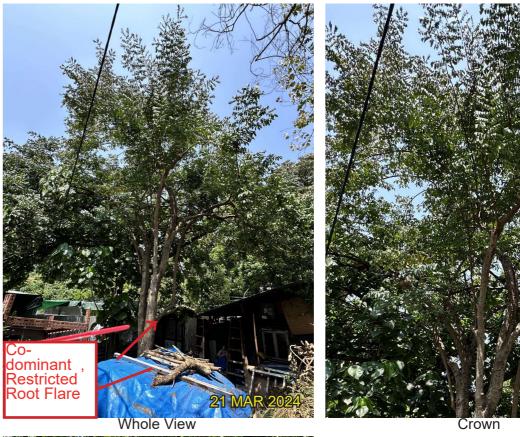

#### **Existing site condition:**

- Directly overlapped with the Proposed Development Area
- Located on Natural Slope
- Mature Tree, Twisted Trunk, Co-dominant Trunk, Restricted Root, On Slope

| DRAWING TITLE | FEB 2025 | FIGURE NO.          | SCALE AND ORIENTATION             |        |
|---------------|----------|---------------------|-----------------------------------|--------|
|               | DRAWN    | JOB TITLE           |                                   |        |
|               | RH       | PROPOSED            | COMPREHENSIVE RESIDENTIAL         |        |
|               | CHECKED  |                     | IENT AT VARIOUS LOTS IN S.D.4 AND |        |
|               | CY       | ADJOINING KWAI CHUN | GOVERNMENT LAND, KAU WA KENG,     | Y DIID |
|               | APPROVED | 1                   |                                   | AKUP   |
|               | CY       |                     |                                   |        |
|               |          |                     |                                   |        |