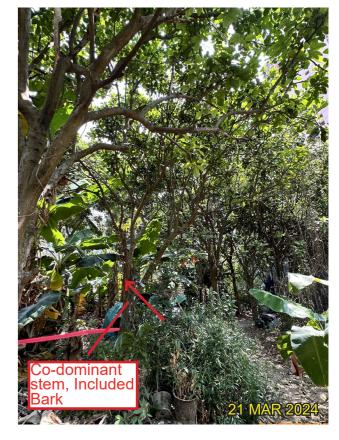

#### **Existing site condition:**

- Directly overlapped with the Proposed Development Area
- Located on Natural Slope
- Mature Tree, Twisted Trunk, Co-dominant Trunk, Restricted Root, On Slope

| DRAWING TITLE | FEB 2025 | FIGURE NO.          | SCALE AND ORIENTATION             |        |
|---------------|----------|---------------------|-----------------------------------|--------|
|               | DRAWN    | JOB TITLE           |                                   |        |
|               | RH       | PROPOSED            | COMPREHENSIVE RESIDENTIAL         |        |
|               | CHECKED  |                     | IENT AT VARIOUS LOTS IN S.D.4 AND |        |
|               | CY       | ADJOINING KWAI CHUN | GOVERNMENT LAND, KAU WA KENG,     | Y DIID |
|               | APPROVED | 1                   |                                   | AKUP   |
|               | CY       |                     |                                   |        |
|               |          |                     |                                   |        |