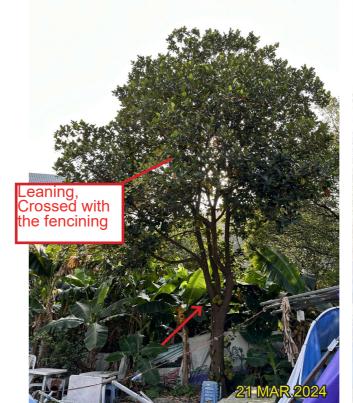

#### **Existing site condition:**

• Directly overlapped with the Proposed Development Area

• Mature Tree, Covered with climbers, Co-dominant Trunk