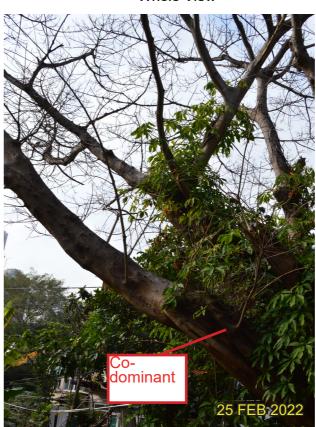

#### **Existing site condition:**

- Directly overlapped with the Proposed Development Area
- Located on Natural Slope
- Mature Tree, Twisted Trunk, Co-dominant Trunk, Restricted Root, On Slope

| DRAWING TITLE | FEB 2025 | FIGURE NO.          | SCALE AND ORIENTATION             |        |
|---------------|----------|---------------------|-----------------------------------|--------|
|               | DRAWN    | JOB TITLE           |                                   |        |
|               | RH       | PROPOSED            | COMPREHENSIVE RESIDENTIAL         |        |
|               | CHECKED  |                     | IENT AT VARIOUS LOTS IN S.D.4 AND |        |
|               | CY       | ADJOINING KWAI CHUN | GOVERNMENT LAND, KAU WA KENG,     | Y DIID |
|               | APPROVED | 1                   |                                   | AKUP   |
|               | CY       |                     |                                   |        |
|               |          |                     |                                   |        |