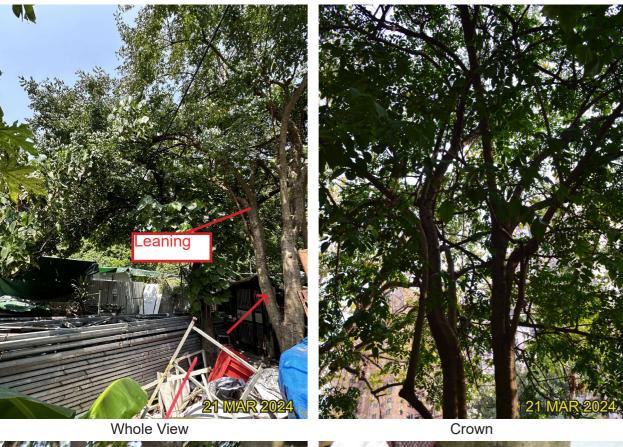

#### **Existing site condition:**

- Directly overlapped with the Proposed Development Area
- Located on Natural Slope
- Mature Tree, On Slope, Included Bark, Co-dominant Trunk, Leaning, Heavy Lateral Limb, Restricted Root, Unbalanced Form

#### **Existing site condition:**

- Directly overlapped with the Proposed Development Area
- Located on Natural Slope
- Mature Tree, Heavy Leaning, Climbers on Crown, Co-dominant Trunk, On Slope, Restricted Root Flare