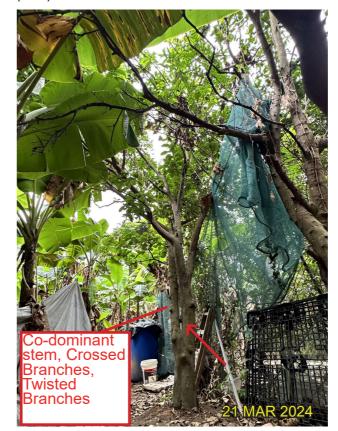

#### **Existing site condition:**

- Directly overlapped with the Proposed Development Area
- Mature Tree, Cracks on Trunk, Cross Branches, Black Knot, Twisted Branches

| LEGEND | DRAWING TITLE |
|--------|---------------|
|        |               |
|        |               |
|        |               |
|        |               |