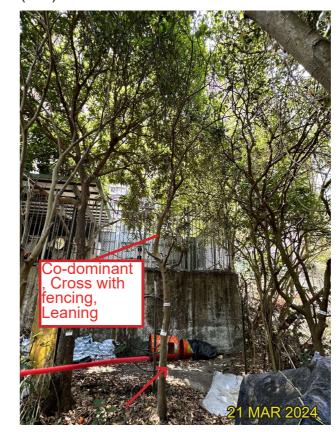

1BT003 - Dimocarpus longan 龍眼 (Fell)

1BT004 - Dimocarpus longan 龍眼 (Fell)

1BT005 - *Mangifera indica* 芒果 (Fell)

1BT006 - Artocarpus heterophyllus 菠蘿蜜 (Fell)

1BT007 - Morus alba 桑 (Fell)

Leaning, Crossed with the fencining