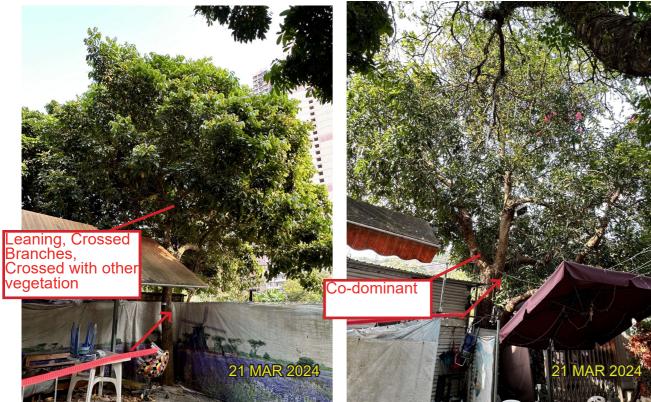

#### **Existing site condition:**

- Directly overlapped with the Proposed Development Area
- Located on Natural Slope
- Mature Tree, Twisted Trunk, Co-dominant Trunk, Restricted Root, On Slope

| DRAWING TITLE | FEB 2025 | FIGURE NO.          | SCALE AND ORIENTATION             |        |
|---------------|----------|---------------------|-----------------------------------|--------|
|               | DRAWN    | JOB TITLE           |                                   |        |
|               | RH       | PROPOSED            | COMPREHENSIVE RESIDENTIAL         |        |
|               | CHECKED  |                     | IENT AT VARIOUS LOTS IN S.D.4 AND |        |
|               | CY       | ADJOINING KWAI CHUN | GOVERNMENT LAND, KAU WA KENG,     | Y DIID |
|               | APPROVED | 1                   |                                   | AKUP   |
|               | CY       |                     |                                   |        |
|               |          |                     |                                   |        |