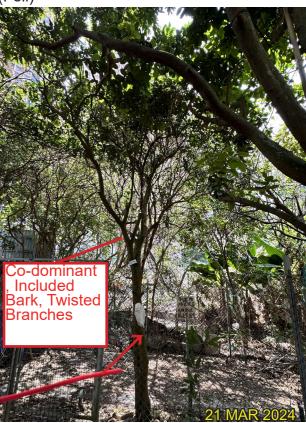

#### **Existing site condition:**

- Directly overlapped with the Proposed Development Area
- Located on Natural Slope
- Mature Tree, Twisted Trunk, Co-dominant Trunk, Restricted Root, On Slope

| DRAWING TITLE | FEB 2025 | FIGURE NO.          | SCALE AND ORIENTATION             |        |
|---------------|----------|---------------------|-----------------------------------|--------|
|               | DRAWN    | JOB TITLE           |                                   |        |
|               | RH       | PROPOSED            | COMPREHENSIVE RESIDENTIAL         |        |
|               | CHECKED  |                     | IENT AT VARIOUS LOTS IN S.D.4 AND |        |
|               | CY       | ADJOINING KWAI CHUN | GOVERNMENT LAND, KAU WA KENG,     | Y DIID |
|               | APPROVED | 1                   |                                   | AKUP   |
|               | CY       |                     |                                   |        |
|               |          |                     |                                   |        |