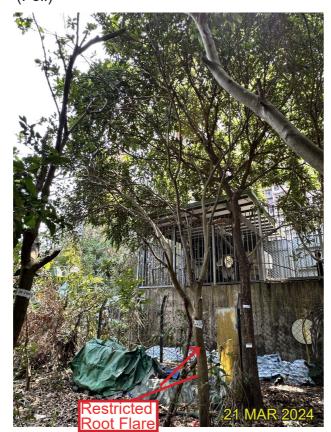

#### **Existing site condition:**

- Directly overlapped with the Proposed Development Area
- Located on Natural Slope
- Mature Tree, On Slope, Included Bark, Co-dominant Trunk, Leaning, Heavy Lateral Limb, Restricted Root, Unbalanced Form