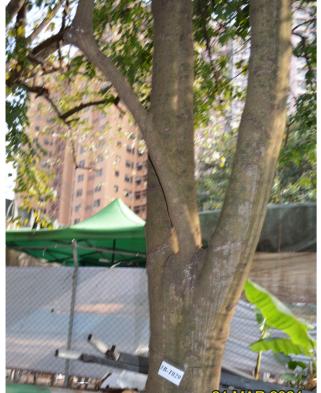

#### **Existing site condition:**

- Directly overlapped with the Proposed Development Area
- Located on Natural Slope
- Mature Tree, Heavy Leaning, Climbers on Crown, Co-dominant Trunk, On Slope, Restricted Root Flare