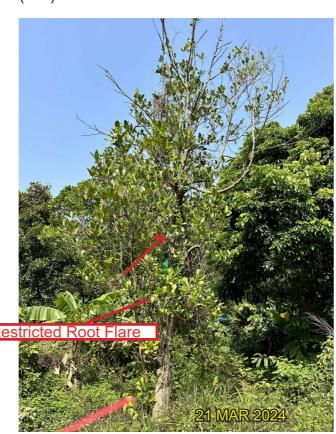

T150 Ficus microcarpa 細葉榕

1A-T020 Ficus microcarpa 細葉榕

1B-T020 Ficus virens 大葉榕

1B-T032 Ficus elastica 印度橡樹

DRAWING TITLE

DATE
FEB 2025

DRAWN
APPROVED

FEB 2025

#### **Existing site condition:**

- Directly overlapped with the Proposed Development Area
- Mature Tree, Leaning, Dead Branches, Co-dominant Trunk, Restricted Root Flare

| DRAWING TITLE | DATE     | FIGURE NO.             | SCALE AND ORIENTATION               | П |
|---------------|----------|------------------------|-------------------------------------|---|
|               | FEB 2025 |                        |                                     |   |
|               | DRAWN    | JOB TITLE              |                                     | 1 |
|               | RH       | PROPOSED               | COMPREHENSIVE RESIDENTIAL           |   |
|               | CHECKED  | DEVELOPM               | IENT AT VARIOUS LOTS IN S.D.4 AND   | İ |
|               | CY       | ADJOINING<br>KWAI CHUN | GOVERNMENT LAND, KAU WA KENG,<br>NG |   |
|               | APPROVED |                        |                                     |   |
|               | CY       |                        |                                     |   |