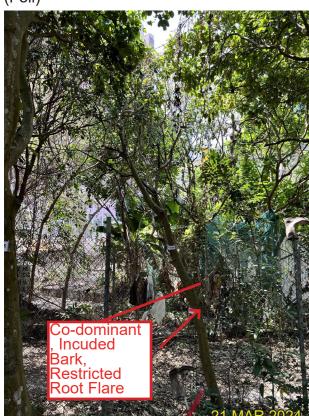

#### **Existing site condition:**

- Directly overlapped with the Proposed Development Area
- Located on Natural Slope
- Mature Tree, Crossed Branches, Leaning, On Slope, Restricted Root Flare, Unbalanced Form