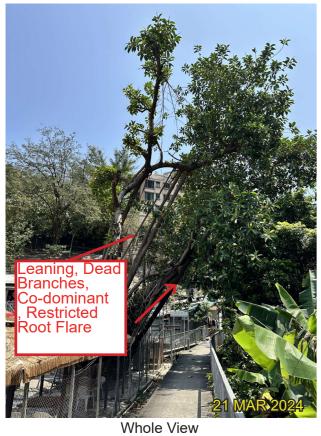

Species: Ficus elastica (印度橡樹)

**Size:** 13.0m height, 7.0m spread, 1000mm DBH

Criteria: Mature Tree (DBH  $\geq$  750mm)

#### **Existing site condition:**

- Directly overlapped with the Proposed Development Area
- Mature Tree, Leaning, Dead Branches, Co-dominant Trunk, Restricted Root Flare

| DRAWING TITLE | DATE     | FIGURE NO.             | SCALE AND ORIENTATION               | П |
|---------------|----------|------------------------|-------------------------------------|---|
|               | FEB 2025 |                        |                                     |   |
|               | DRAWN    | JOB TITLE              |                                     | 1 |
|               | RH       | PROPOSED               | COMPREHENSIVE RESIDENTIAL           |   |
|               | CHECKED  | DEVELOPM               | IENT AT VARIOUS LOTS IN S.D.4 AND   | İ |
|               | CY       | ADJOINING<br>KWAI CHUN | GOVERNMENT LAND, KAU WA KENG,<br>NG |   |
|               | APPROVED |                        |                                     |   |
|               | CY       |                        |                                     |   |