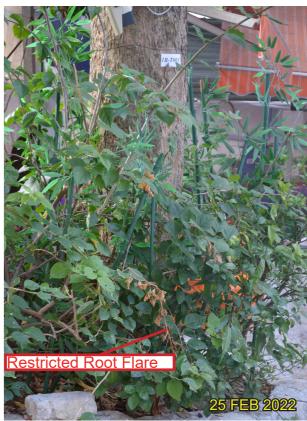

EGEND

1BT024 - *Dimocarpus longan* 龍眼 (Fell)

1BT026 - *Clausena lansium* 黄皮(Fell)

1BT025 - *Dimocarpus longan* 龍眼 (Fell)

1BT027 - Dimocarpus longan 龍眼 (Fell)

Restricted Root Flare

Trunk Base

DATE MAY 2024