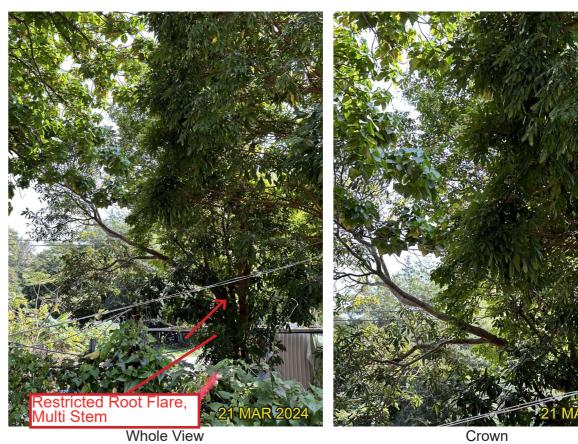

EGEND

1BT024 - *Dimocarpus longan* 龍眼 (Fell)

1BT026 - *Clausena lansium* 黄皮(Fell)

1BT025 - *Dimocarpus longan* 龍眼 (Fell)

1BT027 - Dimocarpus longan 龍眼 (Fell)

Restricted Root Flare

Trunk Base

DATE MAY 2024