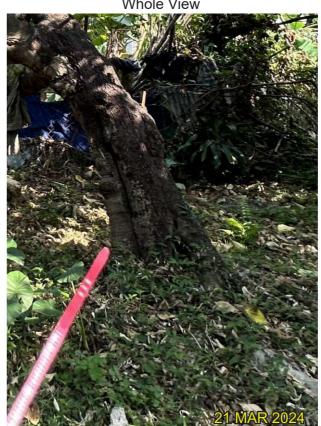

#### **Existing site condition:**

- Directly overlapped with the Proposed Development Area
- Mature Tree, Cracks on Trunk, Cross Branches, Black Knot, Twisted Branches

| LEGEND | DRAWING TITLE |
|--------|---------------|
|        |               |
|        |               |
|        |               |
|        |               |