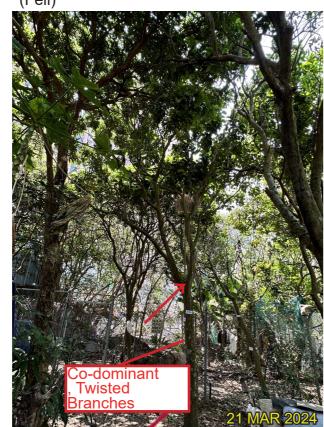

#### **Existing site condition:**

- Directly overlapped with the Proposed Development Area
- Located on slope
- Mature Tree, Co-dominant Trunk, Cross Branches, Twisted Branches

|     | SCALE AND ORIENTATION             | FIGURE NO.          | DATE     | DRAWING TITLE |  |
|-----|-----------------------------------|---------------------|----------|---------------|--|
|     |                                   |                     | FEB 2025 |               |  |
|     |                                   | JOB TITLE           | DRAWN    |               |  |
|     | D COMPREHENSIVE RESIDENTIAL       | PROPOSEC            | RH       |               |  |
|     | MENT AT VARIOUS LOTS IN S.D.4 AND | DEVELOPM            | CHECKED  |               |  |
| A D | G GOVERNMENT LAND, KAU WA KENG,   | ADJOINING KWAI CHUN | CY       |               |  |
| AK  |                                   | 1 KWAI CHON         | APPROVED |               |  |