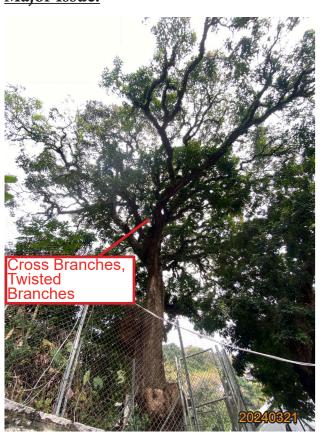

Species: Ficus microcarpa (細葉榕)

**Size:** 18.0m height, 16.0m spread, 1500mm DBH

Criteria: Mature Tree (DBH  $\geq$  750mm)

#### **Existing site condition:**

- Directly overlapped with the Proposed Development Area
- Located on Natural Slope
- Mature Tree, Twisted Trunk, Co-dominant Trunk, Restricted Root, On Slope

| DRAWING TITLE | FEB 2025 | FIGURE NO.          | SCALE AND ORIENTATION             |        |
|---------------|----------|---------------------|-----------------------------------|--------|
|               | DRAWN    | JOB TITLE           |                                   |        |
|               | RH       | PROPOSED            | COMPREHENSIVE RESIDENTIAL         |        |
|               | CHECKED  |                     | IENT AT VARIOUS LOTS IN S.D.4 AND |        |
|               | CY       | ADJOINING KWAI CHUN | GOVERNMENT LAND, KAU WA KENG,     | Y DIID |
|               | APPROVED | 1                   |                                   | AKUP   |
|               | CY       |                     |                                   |        |
|               |          |                     |                                   |        |