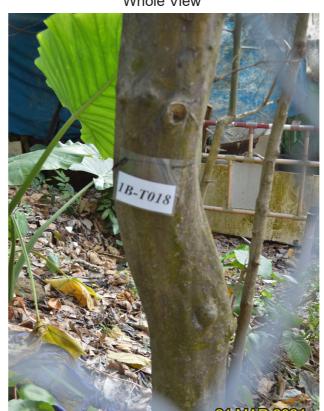

1BT017 - Macaranga tanarius 血桐 (Fell)

Trunk Trunk Base

1BT018 - Citrus maxima 柚子 (Fell)

APPROVED CY

Trunk Base Trunk

SCALE AND ORIENTATION MAY 2024 TREE SURVEY PHOTO RECORD Application for Permission Under Section 16 of the Town Planning Ordinance (Cap. 131) for Proposed Comprehensive Development including Flats, Retail and Community Facilities and Minor Relaxation of Plot Ratio and Building Height Restriction in "Comprehensive Development Area" Zone at Various Lots in S.D.4 and Adjoining Government Land, Kau Wa Keng, Kwai Chung TL CHECKED