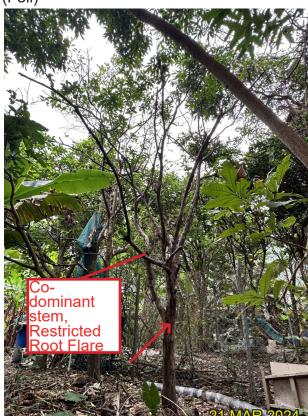

#### **Existing site condition:**

- Directly overlapped with the Proposed Development Area
- Located on Natural Slope
- Mature Tree, Twisted Trunk, Co-dominant Trunk, Restricted Root, On Slope

| DRAWING TITLE | FEB 2025 | FIGURE NO.          | SCALE AND ORIENTATION             |        |
|---------------|----------|---------------------|-----------------------------------|--------|
|               | DRAWN    | JOB TITLE           |                                   |        |
|               | RH       | PROPOSED            | COMPREHENSIVE RESIDENTIAL         |        |
|               | CHECKED  |                     | IENT AT VARIOUS LOTS IN S.D.4 AND |        |
|               | CY       | ADJOINING KWAI CHUN | GOVERNMENT LAND, KAU WA KENG,     | Y DIID |
|               | APPROVED | 1                   |                                   | AKUP   |
|               | CY       |                     |                                   |        |
|               |          |                     |                                   |        |

#### **Existing site condition:**

• Directly overlapped with the Proposed Development Area

• Mature Tree, Covered with climbers, Co-dominant Trunk