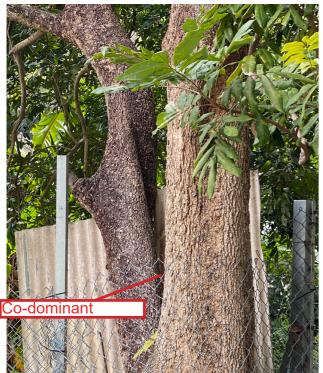

#### **Existing site condition:**

- Directly overlapped with the Proposed Development Area
- Located on Natural Slope
- Mature Tree, Twisted Trunk, Co-dominant Trunk, Restricted Root, On Slope

| DRAWING TITLE | FEB 2025 | FIGURE NO.          | SCALE AND ORIENTATION             |        |
|---------------|----------|---------------------|-----------------------------------|--------|
|               | DRAWN    | JOB TITLE           |                                   |        |
|               | RH       | PROPOSED            | COMPREHENSIVE RESIDENTIAL         |        |
|               | CHECKED  |                     | IENT AT VARIOUS LOTS IN S.D.4 AND |        |
|               | CY       | ADJOINING KWAI CHUN | GOVERNMENT LAND, KAU WA KENG,     | Y DIID |
|               | APPROVED | 1                   |                                   | AKUP   |
|               | CY       |                     |                                   |        |
|               |          |                     |                                   |        |