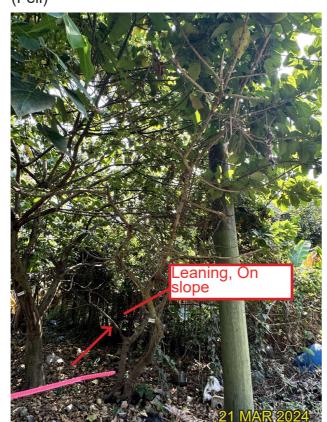

#### **Existing site condition:**

- Directly overlapped with the Proposed Development Area
- Located on Natural Slope
- Mature Tree, On Slope, Included Bark, Co-dominant Trunk, Leaning, Heavy Lateral Limb, Restricted Root, Unbalanced Form