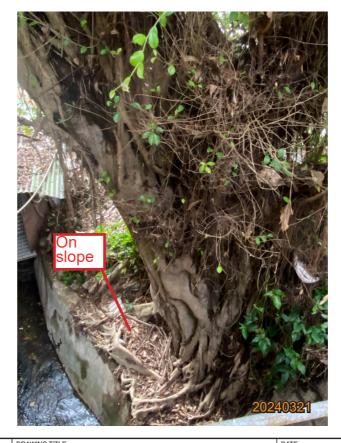

#### **Existing site condition:**

- Directly overlapped with the Proposed Development Area
- Located on Natural Slope
- Mature Tree, Crossed Branches, Leaning, On Slope, Restricted Root Flare, Unbalanced Form

#### **Existing site condition:**

- Directly overlapped with the Proposed Development Area
- Located on Natural Slope
- Mature Tree, Twisted Trunk, Co-dominant Trunk, Restricted Root, On Slope

| DRAWING TITLE | FEB 2025 | FIGURE NO.          | SCALE AND ORIENTATION             |        |
|---------------|----------|---------------------|-----------------------------------|--------|
|               | DRAWN    | JOB TITLE           |                                   |        |
|               | RH       | PROPOSED            | COMPREHENSIVE RESIDENTIAL         |        |
|               | CHECKED  |                     | IENT AT VARIOUS LOTS IN S.D.4 AND |        |
|               | CY       | ADJOINING KWAI CHUN | GOVERNMENT LAND, KAU WA KENG,     | Y DIID |
|               | APPROVED | 1                   |                                   | AKUP   |
|               | CY       |                     |                                   |        |
|               |          |                     |                                   |        |

#### **Existing site condition:**

- Directly overlapped with the Proposed Development Area
- Located on slope
- Mature Tree, Co-dominant Trunk, Cross Branches, Twisted Branches

|     | SCALE AND ORIENTATION             | FIGURE NO.          | DATE     | DRAWING TITLE |  |
|-----|-----------------------------------|---------------------|----------|---------------|--|
|     |                                   |                     | FEB 2025 |               |  |
|     |                                   | JOB TITLE           | DRAWN    |               |  |
|     | D COMPREHENSIVE RESIDENTIAL       | PROPOSEC            | RH       |               |  |
|     | MENT AT VARIOUS LOTS IN S.D.4 AND | DEVELOPM            | CHECKED  |               |  |
| A D | G GOVERNMENT LAND, KAU WA KENG,   | ADJOINING KWAI CHUN | CY       |               |  |
| AK  |                                   | 1 KWAI CHON         | APPROVED |               |  |