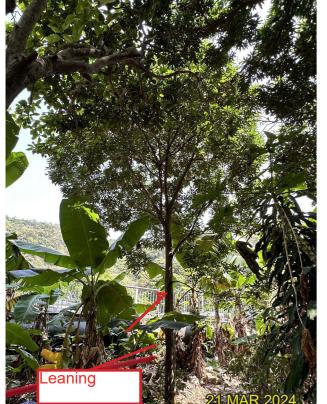

#### **Existing site condition:**

- Directly overlapped with the Proposed Development Area
- Located on Natural Slope
- Mature Tree, Crossed Branches, Leaning, On Slope, Restricted Root Flare, Unbalanced Form

#### **Existing site condition:**

- Directly overlapped with the Proposed Development Area
- Located on Natural Slope
- Mature Tree, Twisted Trunk, Co-dominant Trunk, Restricted Root, On Slope

| DRAWING TITLE | FEB 2025 | FIGURE NO.          | SCALE AND ORIENTATION             |        |
|---------------|----------|---------------------|-----------------------------------|--------|
|               | DRAWN    | JOB TITLE           |                                   |        |
|               | RH       | PROPOSED            | COMPREHENSIVE RESIDENTIAL         |        |
|               | CHECKED  |                     | IENT AT VARIOUS LOTS IN S.D.4 AND |        |
|               | CY       | ADJOINING KWAI CHUN | GOVERNMENT LAND, KAU WA KENG,     | Y DIID |
|               | APPROVED | 1                   |                                   | AKUP   |
|               | CY       |                     |                                   |        |
|               |          |                     |                                   |        |