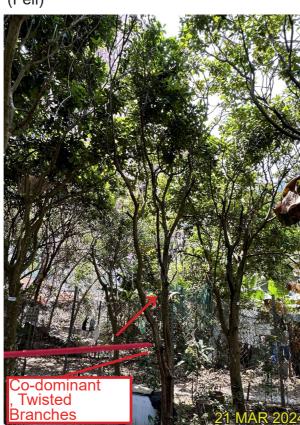

#### **Existing site condition:**

- Directly overlapped with the Proposed Development Area
- Located on Natural Slope
- Mature Tree, Twisted Trunk, Co-dominant Trunk, Restricted Root, On Slope

| DRAWING TITLE | FEB 2025 | FIGURE NO.          | SCALE AND ORIENTATION             |        |
|---------------|----------|---------------------|-----------------------------------|--------|
|               | DRAWN    | JOB TITLE           |                                   |        |
|               | RH       | PROPOSED            | COMPREHENSIVE RESIDENTIAL         |        |
|               | CHECKED  |                     | IENT AT VARIOUS LOTS IN S.D.4 AND |        |
|               | CY       | ADJOINING KWAI CHUN | GOVERNMENT LAND, KAU WA KENG,     | Y DIID |
|               | APPROVED | 1                   |                                   | AKUP   |
|               | CY       |                     |                                   |        |
|               |          |                     |                                   |        |