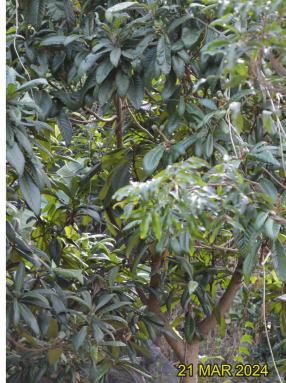

Restricted Root Flare

Trunk Base

CY

1AT042 - Cinnamomum camphora 樟樹

Trunk Base

SCALE AND ORIENTATION MAY 2024 TREE SURVEY PHOTO RECORD Application for Permission Under Section 16 of the Town Planning Ordinance (Cap. 131) for Proposed Comprehensive Development including Flats, Retail and Community Facilities and Minor Relaxation of Plot Ratio and Building Height Restriction in "Comprehensive Development Area" Zone at Various Lots in S.D.4 and Adjoining Government Land, Kau Wa Keng, Kwai Chung TL CHECKED APPROVED