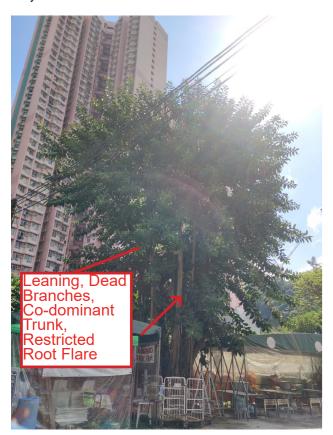

Species: Ficus elastica (印度橡樹)

**Size:** 13.0m height, 7.0m spread, 1000mm DBH

Criteria: Mature Tree (DBH  $\geq$  750mm)

#### **Existing site condition:**

- Directly overlapped with the Proposed Development Area
- Mature Tree, Leaning, Dead Branches, Co-dominant Trunk, Restricted Root Flare

| DRAWING TITLE | DATE     | FIGURE NO.             | SCALE AND ORIENTATION               | П |
|---------------|----------|------------------------|-------------------------------------|---|
|               | FEB 2025 |                        |                                     |   |
|               | DRAWN    | JOB TITLE              |                                     | 1 |
|               | RH       | PROPOSED               | COMPREHENSIVE RESIDENTIAL           |   |
|               | CHECKED  | DEVELOPM               | IENT AT VARIOUS LOTS IN S.D.4 AND   | İ |
|               | CY       | ADJOINING<br>KWAI CHUN | GOVERNMENT LAND, KAU WA KENG,<br>NG |   |
|               | APPROVED |                        |                                     |   |
|               | CY       |                        |                                     |   |