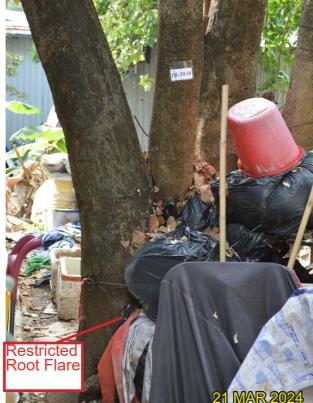

Species: Ficus microcarpa (細葉榕)

**Size:** 12.0m height, 16.0m spread, 1200mm DBH

Criteria: Mature Tree (DBH  $\geq$  750mm)

#### **Existing site condition:**

- Directly overlapped with the Proposed Development Area
- Located on Natural Slope
- Mature Tree, Crossed Branches, Leaning, On Slope, Restricted Root Flare, Unbalanced Form