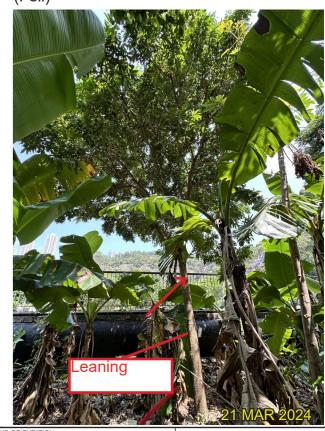

#### **Existing site condition:**

- Directly overlapped with the Proposed Development Area
- Located on Natural Slope
- Mature Tree, On Slope, Included Bark, Co-dominant Trunk, Leaning, Heavy Lateral Limb, Restricted Root, Unbalanced Form

#### **Existing site condition:**

- Directly overlapped with the Proposed Development Area
- Located on Natural Slope
- Mature Tree, Heavy Leaning, Climbers on Crown, Co-dominant Trunk, On Slope, Restricted Root Flare