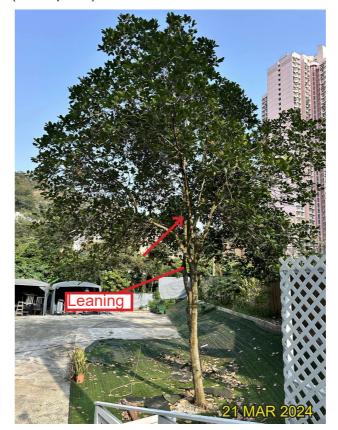

#### **Existing site condition:**

- Directly overlapped with the Proposed Development Area
- Located on Natural Slope
- Mature Tree, Crossed Branches, Leaning, On Slope, Restricted Root Flare, Unbalanced Form