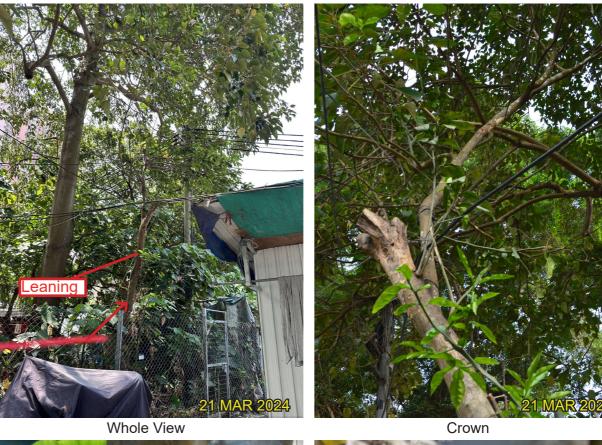

1BT017 - Macaranga tanarius 血桐 (Fell)

Trunk Trunk Base

1BT018 - Citrus maxima 柚子 (Fell)

APPROVED CY

Trunk Base Trunk

SCALE AND ORIENTATION MAY 2024 TREE SURVEY PHOTO RECORD Application for Permission Under Section 16 of the Town Planning Ordinance (Cap. 131) for Proposed Comprehensive Development including Flats, Retail and Community Facilities and Minor Relaxation of Plot Ratio and Building Height Restriction in "Comprehensive Development Area" Zone at Various Lots in S.D.4 and Adjoining Government Land, Kau Wa Keng, Kwai Chung TL CHECKED