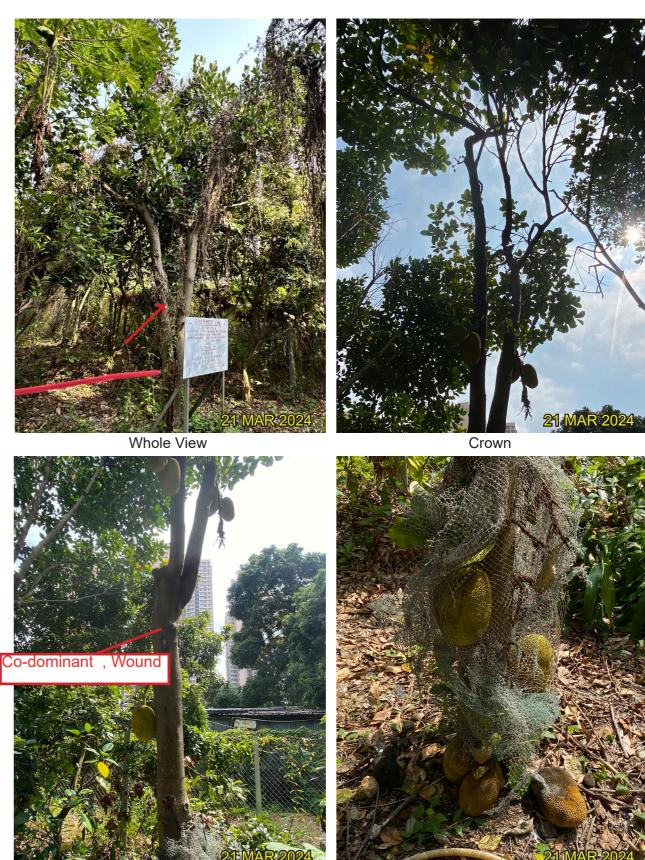

1BT003 - Dimocarpus longan 龍眼 (Fell)

1BT004 - Dimocarpus longan 龍眼 (Fell)

1BT005 - *Mangifera indica* 芒果 (Fell)

1BT006 - Artocarpus heterophyllus 菠蘿蜜 (Fell)

1BT007 - Morus alba 桑 (Fell)

Leaning, Crossed with the fencining

Whole View

Whole View

Trunk Base

CHECKED

APPROVED CY

Trunk Base

SCALE AND ORIENTATION TREE SURVEY PHOTO RECORD MAY 2024 Application for Permission Under Section 16 of the Town Planning Ordinance (Cap. 131) for Proposed Comprehensive Development including Flats, Retail and Community Facilities and Minor Relaxation of Plot Ratio and Building Height Restriction in "Comprehensive Development Area" Zone at Various Lots in S.D.4 and Adjoining Government Land, Kau Wa Keng, Kwai Chung TL