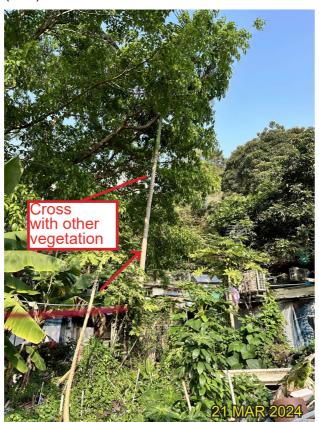

#### **Existing site condition:**

- Directly overlapped with the Proposed Development Area
- Located on Natural Slope
- Mature Tree, Crossed Branches, Leaning, On Slope, Restricted Root Flare, Unbalanced Form

| DRAWING TITLE | DATE     | FIGURE NO.                                            | SCALE AND ORIENTATION             |       |
|---------------|----------|-------------------------------------------------------|-----------------------------------|-------|
|               | FEB 2025 |                                                       |                                   |       |
|               | DRAWN    | JOB TITLE                                             |                                   |       |
|               | RH       | PROPOSED                                              | COMPREHENSIVE RESIDENTIAL         |       |
|               | CHECKED  | DEVELOPM                                              | IENT AT VARIOUS LOTS IN S.D.4 AND |       |
|               | CY       | ADJOINING GOVERNMENT LAND, KAU WA KENG,<br>KWAI CHUNG |                                   | ADIID |
|               | APPROVED |                                                       |                                   | ANUF  |
|               | CY       |                                                       |                                   |       |