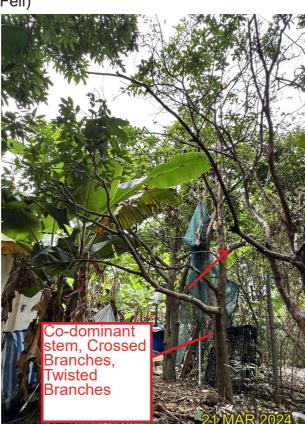

#### **Existing site condition:**

- Directly overlapped with the Proposed Development Area
- Mature Tree, Cracks on Trunk, Cross Branches, Black Knot, Twisted Branches

| LEGEND | DRAWING TITLE |
|--------|---------------|
|        |               |
|        |               |
|        |               |
|        |               |