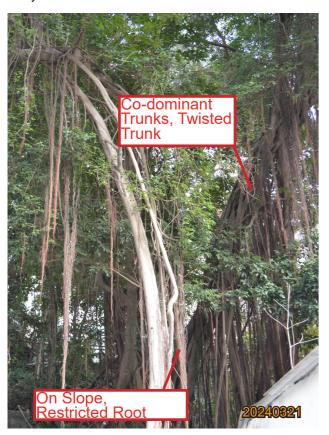

Species: Ficus microcarpa (細葉榕)

**Size:** 18.0m height, 16.0m spread, 1500mm DBH

Criteria: Mature Tree (DBH  $\geq$  750mm)

#### **Existing site condition:**

- Directly overlapped with the Proposed Development Area
- Located on Natural Slope
- Mature Tree, Twisted Trunk, Co-dominant Trunk, Restricted Root, On Slope

| DRAWING TITLE | FEB 2025 | FIGURE NO.          | SCALE AND ORIENTATION             |        |
|---------------|----------|---------------------|-----------------------------------|--------|
|               | DRAWN    | JOB TITLE           |                                   |        |
|               | RH       | PROPOSED            | COMPREHENSIVE RESIDENTIAL         |        |
|               | CHECKED  |                     | IENT AT VARIOUS LOTS IN S.D.4 AND |        |
|               | CY       | ADJOINING KWAI CHUN | GOVERNMENT LAND, KAU WA KENG,     | Y DIID |
|               | APPROVED | 1                   |                                   | AKUP   |
|               | CY       |                     |                                   |        |
|               |          |                     |                                   |        |