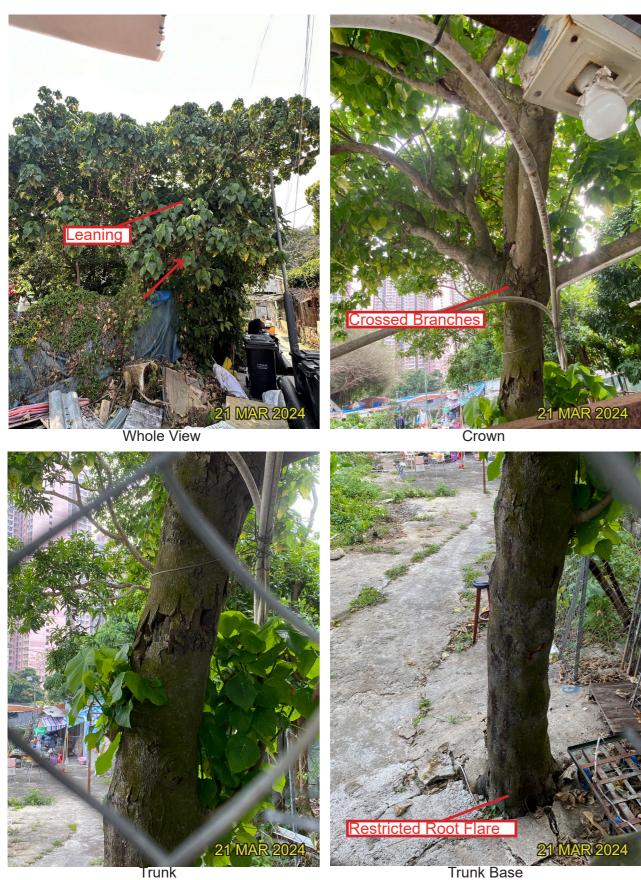

#### **Existing site condition:**

- Directly overlapped with the Proposed Development Area
- Mature Tree, Cracks on Trunk, Cross Branches, Black Knot, Twisted Branches

| LEGEND | DRAWING TITLE |
|--------|---------------|
|        |               |
|        |               |
|        |               |
|        |               |