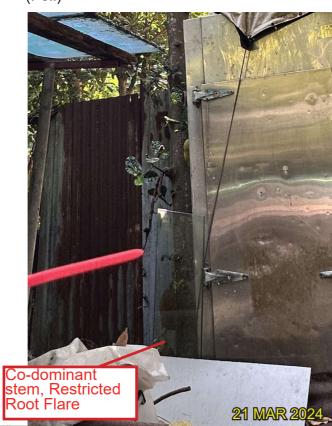

#### **Existing site condition:**

- Directly overlapped with the Proposed Development Area
- Located on Natural Slope
- Mature Tree, Twisted Trunk, Co-dominant Trunk, Restricted Root, On Slope

| DRAWING TITLE | FEB 2025 | FIGURE NO.          | SCALE AND ORIENTATION             |        |
|---------------|----------|---------------------|-----------------------------------|--------|
|               | DRAWN    | JOB TITLE           |                                   |        |
|               | RH       | PROPOSED            | COMPREHENSIVE RESIDENTIAL         |        |
|               | CHECKED  |                     | IENT AT VARIOUS LOTS IN S.D.4 AND |        |
|               | CY       | ADJOINING KWAI CHUN | GOVERNMENT LAND, KAU WA KENG,     | Y DIID |
|               | APPROVED | 1                   |                                   | AKUP   |
|               | CY       |                     |                                   |        |
|               |          |                     |                                   |        |