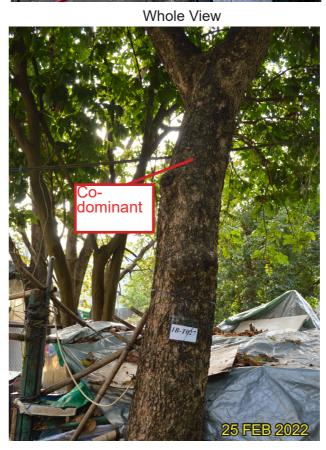

#### **Existing site condition:**

- Directly overlapped with the Proposed Development Area
- Located on Natural Slope
- Mature Tree, Heavy Leaning, Climbers on Crown, Co-dominant Trunk, On Slope, Restricted Root Flare