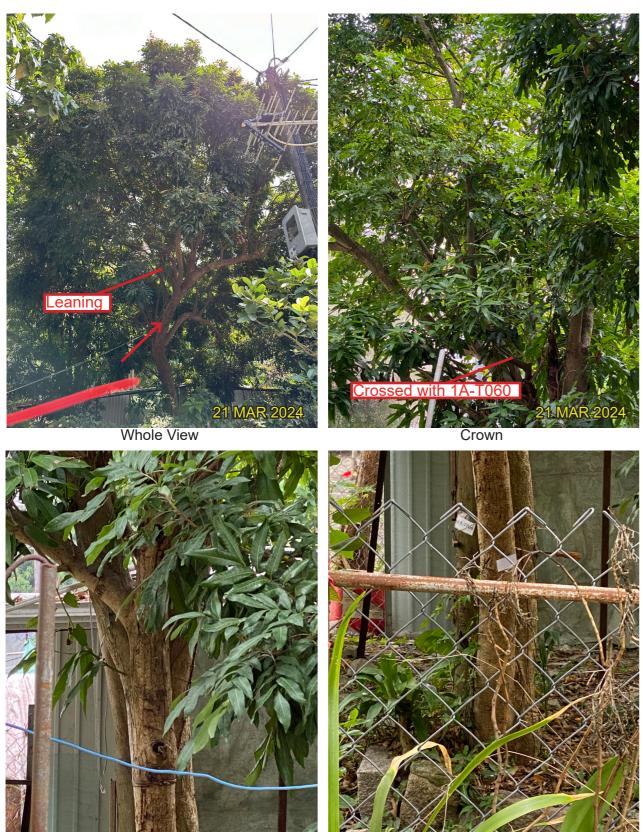

1BT003 - Dimocarpus longan 龍眼 (Fell)

1BT004 - Dimocarpus longan 龍眼 (Fell)

1BT005 - *Mangifera indica* 芒果 (Fell)

1BT006 - Artocarpus heterophyllus 菠蘿蜜 (Fell)

1BT007 - Morus alba 桑 (Fell)

Leaning, Crossed with the fencining

Whole View

Whole View

Trunk Base

CHECKED

APPROVED CY

Trunk Base

SCALE AND ORIENTATION TREE SURVEY PHOTO RECORD MAY 2024 Application for Permission Under Section 16 of the Town Planning Ordinance (Cap. 131) for Proposed Comprehensive Development including Flats, Retail and Community Facilities and Minor Relaxation of Plot Ratio and Building Height Restriction in "Comprehensive Development Area" Zone at Various Lots in S.D.4 and Adjoining Government Land, Kau Wa Keng, Kwai Chung TL