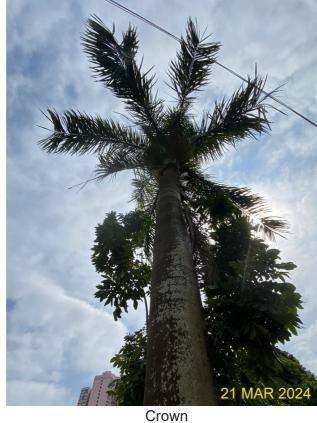

1BT032 - Ficus elastica 印度橡樹 (Fell)

Trunk

1BT040 - *Ficus variegata* 青果榕 (Fell)

Trunk Base Trunk

| DRAWING TITLE            | DATE          | FIGURE NO.                 | SCALE AND ORIENTATION                                                                                                                                                                                                                                                                      |  |
|--------------------------|---------------|----------------------------|--------------------------------------------------------------------------------------------------------------------------------------------------------------------------------------------------------------------------------------------------------------------------------------------|--|
| TREE SURVEY PHOTO RECORD | MAY 2024      |                            |                                                                                                                                                                                                                                                                                            |  |
|                          | DRAWN         | JOB TITLE                  |                                                                                                                                                                                                                                                                                            |  |
|                          | TL            |                            | Application for Permission Under Section 16 of the Town Planning Ordinance (Cap. 131) for Proposed Comprehensiv Development including Flats, Retail and Community Facilitie and Minor Relaxation of Plot Ratio and Building Height Restriction in "Comprehensive Development Area" Zone at |  |
|                          | CHECKED<br>RH | Developmen<br>and Minor Re |                                                                                                                                                                                                                                                                                            |  |
|                          | APPROVED      |                            | in S.D.4 and Adjoining Government Land, Kau                                                                                                                                                                                                                                                |  |
|                          | CY            | Wa Keng, Kv                | , ,                                                                                                                                                                                                                                                                                        |  |