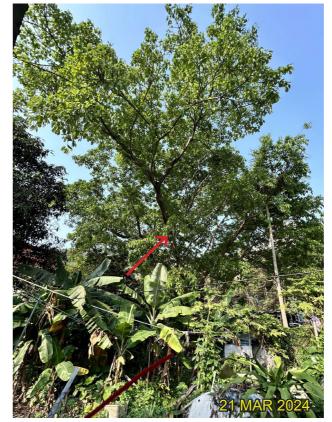

#### **Existing site condition:**

- Directly overlapped with the Proposed Development Area
- Mature Tree, Cracks on Trunk, Cross Branches, Black Knot, Twisted Branches

| LEGEND | DRAWING TITLE |
|--------|---------------|
|        |               |
|        |               |
|        |               |
|        |               |