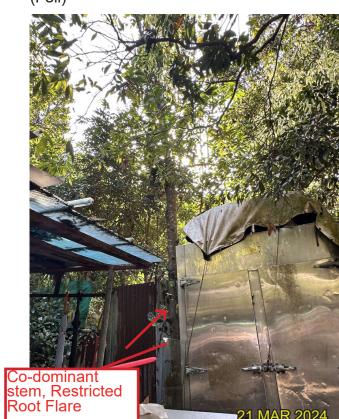

Species: Ficus elastica (印度橡樹)

**Size:** 13.0m height, 7.0m spread, 1000mm DBH

Criteria: Mature Tree (DBH  $\geq$  750mm)

#### **Existing site condition:**

- Directly overlapped with the Proposed Development Area
- Mature Tree, Leaning, Dead Branches, Co-dominant Trunk, Restricted Root Flare

| DRAWING TITLE | DATE     | FIGURE NO.             | SCALE AND ORIENTATION               | П |
|---------------|----------|------------------------|-------------------------------------|---|
|               | FEB 2025 |                        |                                     |   |
|               | DRAWN    | JOB TITLE              |                                     | 1 |
|               | RH       | PROPOSED               | COMPREHENSIVE RESIDENTIAL           |   |
|               | CHECKED  | DEVELOPM               | IENT AT VARIOUS LOTS IN S.D.4 AND   | İ |
|               | CY       | ADJOINING<br>KWAI CHUN | GOVERNMENT LAND, KAU WA KENG,<br>NG |   |
|               | APPROVED |                        |                                     |   |
|               | CY       |                        |                                     |   |