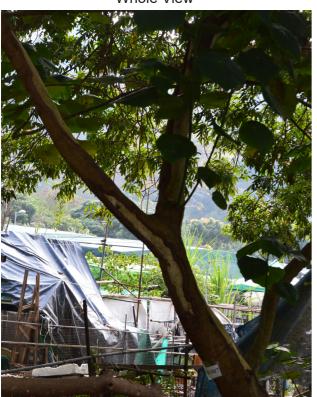

#### **Existing site condition:**

- Directly overlapped with the Proposed Development Area
- Mature Tree, Cracks on Trunk, Cross Branches, Black Knot, Twisted Branches

| LEGEND | DRAWING TITLE |
|--------|---------------|
|        |               |
|        |               |
|        |               |
|        |               |