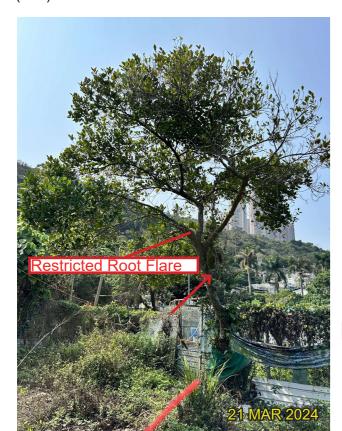

T150 Ficus microcarpa 細葉榕

1A-T020 Ficus microcarpa 細葉榕

1B-T020 Ficus virens 大葉榕

1B-T032 Ficus elastica 印度橡樹

DRAWING TITLE

DATE
FEB 2025

DRAWN
APPROVED

FEB 2025

#### **Existing site condition:**

- Directly overlapped with the Proposed Development Area
- Located on Natural Slope
- Mature Tree, Crossed Branches, Leaning, On Slope, Restricted Root Flare, Unbalanced Form