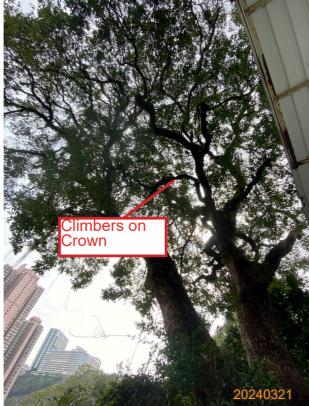

Species: Ficus virens (大葉榕)

**Size:** 9.0m height, 3.0m spread, 1500mm DBH

Criteria: Mature Tree (DBH  $\geq$  750mm)

#### **Existing site condition:**

• Directly overlapped with the Proposed Development Area

• Mature Tree, Covered with climbers, Co-dominant Trunk