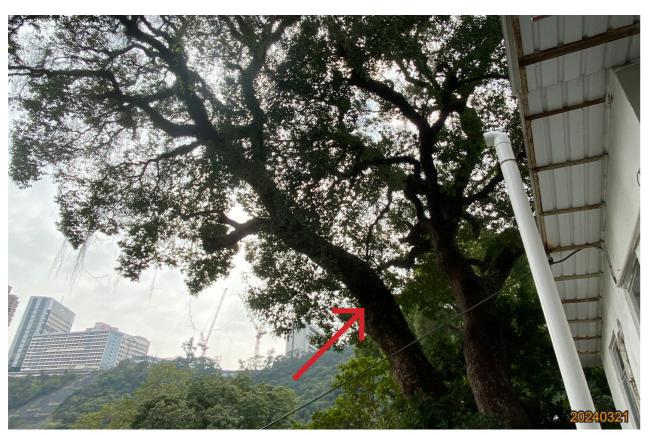

Species: Cinnamomum camphora (樟樹)

**Size:** 16.0m height, 14.0m spread, 1600mm DBH

Criteria: Mature Tree (DBH  $\geq$  750mm)

#### **Existing site condition:**

- Directly overlapped with the Proposed Development Area
- Located on Natural Slope
- Mature Tree, Heavy Leaning, Climbers on Crown, Co-dominant Trunk, On Slope, Restricted Root Flare

| LEGEND | DRAWIN |
|--------|--------|
|        |        |
|        | 1      |
|        | 1      |

| DRAWING TITLE | DATE     | FIGURE NO.                         | SCALE AND ORIENTATION                 | Г |
|---------------|----------|------------------------------------|---------------------------------------|---|
|               | FEB 2025 |                                    |                                       |   |
|               | DRAWN    | JOB TITLE                          |                                       |   |
|               | RH       | PROPOSED COMPREHENSIVE RESIDENTIAL |                                       |   |
|               | CHECKED  | DEVELOPM                           | MENT AT VARIOUS LOTS IN S.D.4 AND     | ĺ |
|               | CY       | ADJOINING<br>KWAI CHUN             | G GOVERNMENT LAND, KAU WA KENG,<br>NG |   |
|               | APPROVED |                                    |                                       |   |
|               | CY       |                                    |                                       |   |