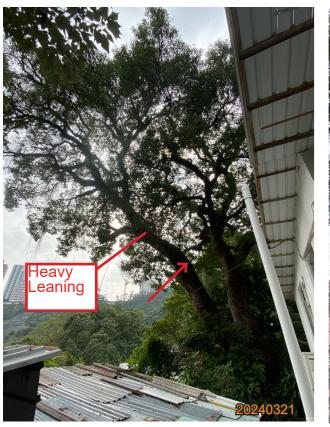

Species: Cinnamomum camphora (樟樹)

**Size:** 16.0m height, 14.0m spread, 1600mm DBH

Criteria: Mature Tree (DBH  $\geq$  750mm)

#### **Existing site condition:**

- Directly overlapped with the Proposed Development Area
- Located on Natural Slope
- Mature Tree, Heavy Leaning, Climbers on Crown, Co-dominant Trunk, On Slope, Restricted Root Flare