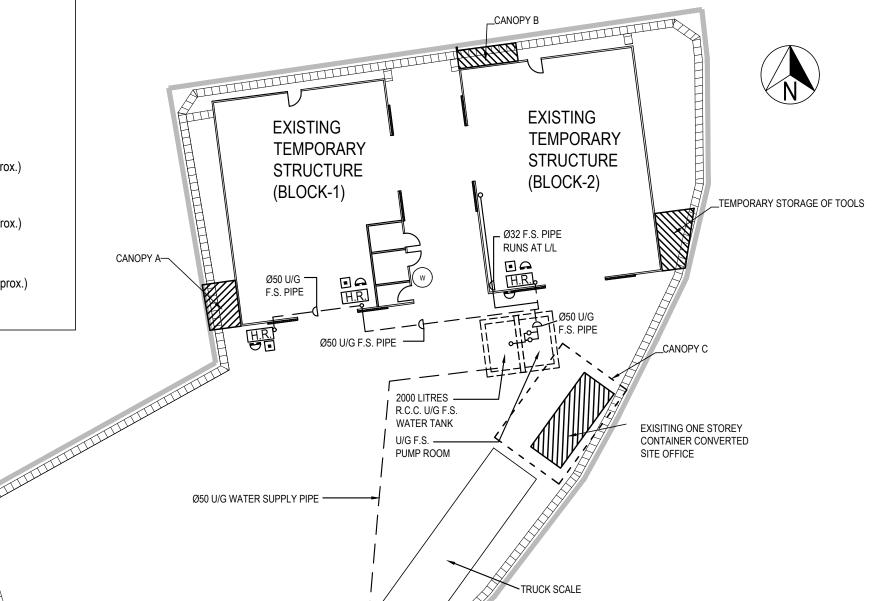

| Enclosed Structure                                        | Floor Aroa (sq. m)          |
|-----------------------------------------------------------|-----------------------------|
| Existing Temporary Structure (Block -1)                   | Floor Area (sq. m)<br>169.5 |
| Existing Temporary<br>Structure (Block -2)                | 169.5                       |
| Temporary Storage of Goods                                | 7.8                         |
| Existing One Storey<br>Container Converted<br>Site Office | 14.4                        |
| Canopy A (Not<br>Enclosed, Shown for<br>Completeness)     | 6.0 (approx.)               |
| Canopy B (Not<br>Enclosed, Shown for<br>Completeness)     | 4.8 (approx.)               |
| Canopy C (Not<br>Enclosed, Shown for<br>Completeness)     | 40.8 (approx.)              |

F.S. CHECK METER

POSITION C/W/ CABINET

FIRE SERVICES NOTES:

2. Emergency electrical generator will be provided.

follow FSD circular letter no. 5/2008.

6. A fire detection and alarm system to be provided in accordance with the BS 5839-1: 2002 + A2 : 2008 - Fire Detection and Fire Alarm System for Building and FSD circular letter no. 1/2009.

1. One actuating point and one audio warning device to be located at each hose reel point.

3. Emergency lighting in accordance with BS 5266 part 1:2011 and BS EN1838:1999 to be provided throughout the entire development of buildings and all exit routes leading to

4.All exits to be clearly indicated by illuminated "EXIT" sign in both English and Chinese characters of not less than 180mm high with 15mm side strokes. All exit signs shall

5. A main fire annunciation panel to be provided to receive all fire alarm signals.

this actuating point should include facilities for fire pump start and audio warning device

7. Hose Reel System.

a) HR system to be provided in accordance with cop and latest FSD requirement.

b) A 2000L F.S. water tank as shown on plan shall be provided to supply the installation. Two HR pump (duty/standby) with jockey pump will be provided.

- 8. Fire extinguisher to be provided of the type and capacity at positions indicated on plans.
- 9. When a ventilation/air conditioning control system to a building is provided, it shall stop mechanically induced air movement within a designated fire compartment.
- 10. Any intended storage or use of dangerous goods as defined in Chapter 295 of the laws of Hong Kong should be notified to the Director of Fire Services Department.