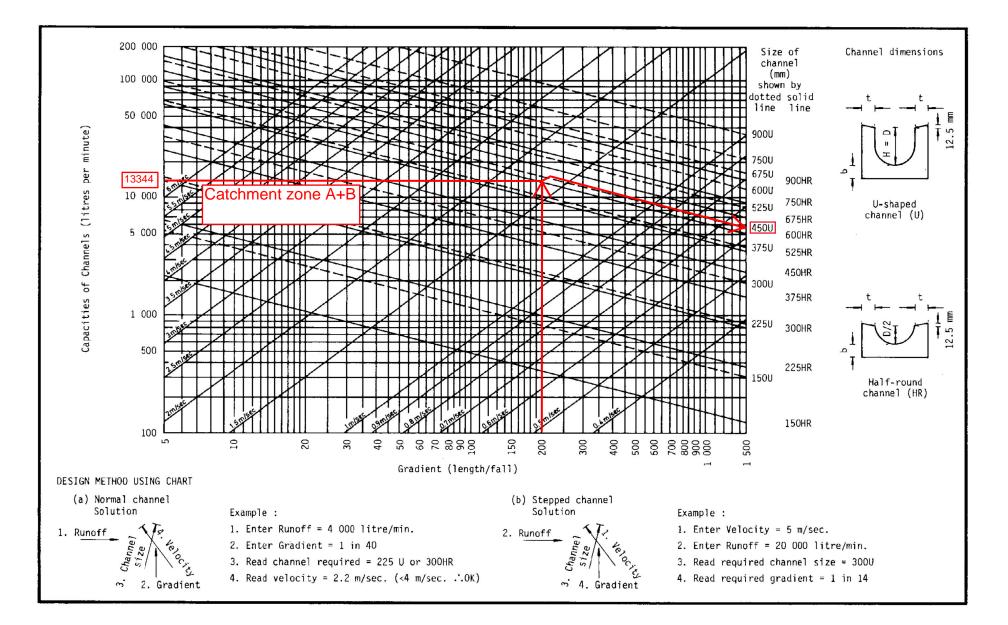

Figure 8.11 - Typical U-channel Details

Figure 8.7 - Chart for the Rapid Design of Channels

| 2                       |                              |              | N           |                       | B.D. R               | Reference                                                        |                       | 屋宇署檔案                |
|-------------------------|------------------------------|--------------|-------------|-----------------------|----------------------|------------------------------------------------------------------|-----------------------|----------------------|
| $\backslash$            |                              |              | $\langle  $ | M.W. Reference 小型工程檔案 |                      |                                                                  |                       |                      |
|                         | $\backslash$                 | $(\vee$      |             |                       | L.D. R               | eference                                                         |                       | 地政署檔案                |
| $\backslash$            |                              | $\checkmark$ | Z           |                       | F.S.D.               | Reference                                                        |                       | 消防處檔案                |
|                         | /                            |              | /           |                       | Notes                |                                                                  |                       | 注釋                   |
|                         |                              |              |             |                       | Copy<br>be r<br>form | yright Rese<br>reprinted o<br>n or by ar<br>en permis            | r utilized<br>v means | hing may<br>I in any |
|                         |                              |              |             | $\searrow$            |                      |                                                                  |                       |                      |
|                         | $\sim$                       |              |             |                       |                      |                                                                  |                       |                      |
|                         | $\sim$                       |              |             |                       |                      |                                                                  |                       |                      |
|                         | <u> </u>                     |              |             |                       |                      |                                                                  |                       |                      |
|                         |                              |              |             |                       |                      |                                                                  |                       |                      |
|                         |                              |              |             |                       |                      |                                                                  | I                     |                      |
|                         | <                            |              |             |                       |                      |                                                                  |                       |                      |
|                         |                              |              |             |                       |                      |                                                                  |                       |                      |
|                         |                              | <u> </u>     |             |                       | REV                  | DESCRI                                                           | PTION                 | DATE                 |
| TS                      | <                            |              | <u> </u>    |                       |                      |                                                                  |                       |                      |
| , s. //                 |                              |              |             |                       |                      |                                                                  |                       |                      |
| <u> </u>                |                              |              |             |                       |                      |                                                                  |                       |                      |
|                         |                              | 1            |             |                       |                      |                                                                  |                       |                      |
|                         |                              |              |             |                       |                      |                                                                  |                       |                      |
|                         |                              | 7            |             | //                    |                      |                                                                  |                       |                      |
| TS                      |                              |              |             |                       |                      |                                                                  |                       |                      |
| ] /                     |                              |              |             |                       |                      |                                                                  |                       |                      |
|                         |                              |              |             |                       |                      |                                                                  |                       |                      |
|                         | L                            |              |             |                       |                      |                                                                  |                       |                      |
|                         |                              |              |             |                       |                      |                                                                  |                       |                      |
| 貨倉                      |                              |              |             |                       |                      |                                                                  |                       |                      |
| ehouse                  |                              |              |             |                       |                      |                                                                  |                       |                      |
|                         |                              |              |             |                       |                      |                                                                  |                       |                      |
| 55                      |                              |              |             |                       |                      |                                                                  |                       |                      |
| = < <u>_</u>            |                              |              | _           |                       |                      |                                                                  |                       |                      |
|                         |                              |              |             |                       | Projec<br>LOT        | <br>S 187R.P.(                                                   | PART) A               | , 제비<br>ND           |
|                         |                              |              |             |                       | 188<br>ADJ           | (PART) IN<br>IOINING GO                                          | D.D.52 A              | AND<br>IT LAND,      |
|                         |                              |              |             |                       | FU                   | TEI AU, SH<br>V TERRITOR                                         | HEUNG SI              |                      |
|                         |                              |              |             |                       | Applico<br>PROP      | ation<br>OSED TEMPOR                                             | ARY                   | 中請                   |
|                         |                              |              |             |                       | (CAT.2               | EROUS GOODS<br>2,3,4,5,6,7,8,9<br>ANCILLARY OF<br>CIATED FILLING | DANGEROU              | IS GOODS)<br>AND     |
| ne site                 |                              |              |             |                       | FOR A                | A PERIOD OF                                                      | 3 YEARS               |                      |
| 3368.06m                |                              |              |             |                       | PR                   | oposed                                                           |                       | AGE ###              |
| = 0.00336               |                              |              |             |                       | LAY                  | YOUT PL/                                                         | 4N                    |                      |
| = 0.278  x<br>= 0.22241 | t 0.95 x 250m<br>m^3/s       | m/hr x       | 0.00        | 3368                  | Scale<br>1:5         | 500 (A3)                                                         | 比例                    | Revisions ##E        |
| = 0.22241<br>= 13344 1  |                              |              |             |                       | Design               | . ,                                                              | Hă Drawn              | ₅y nam∧<br>Arthur    |
| A = 13344               |                              |              |             |                       | Checke               | ed by 檢查                                                         | Date                  | 日期                   |
| hat for the             | rapid design<br>itable for A | of chan      | nels        | )                     | Job N                | LW<br>0. 工程項目                                                    | Drawing Na            |                      |
| will be su              | mable for A                  |              |             |                       |                      | -                                                                |                       | D-01                 |