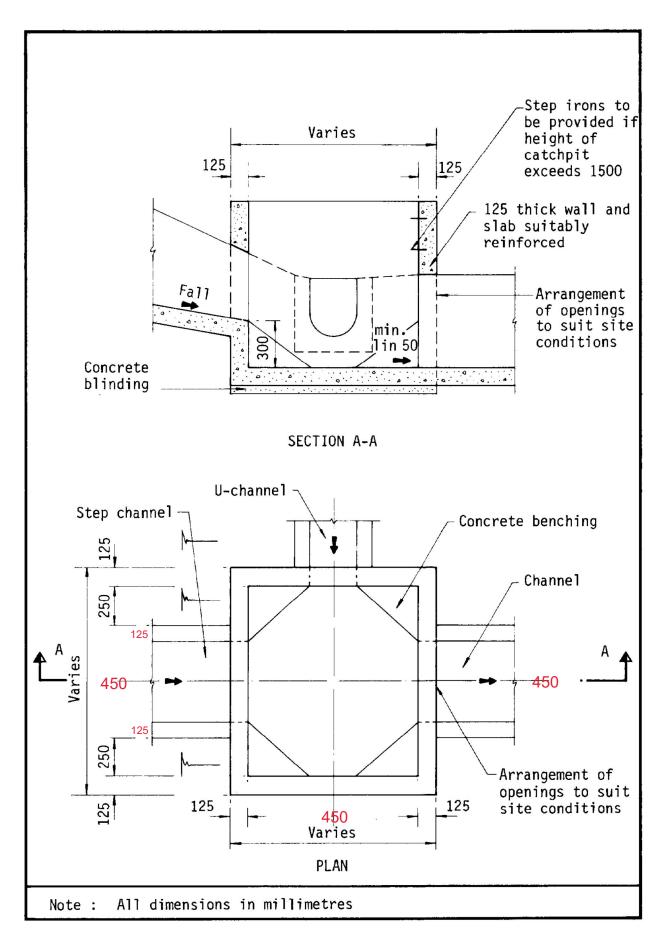

| Hă Drawn              | ₅y nam∧<br>Arthur    |
| A = 13344               |                              |              |             |                       | Checke               | ed by 檢查                                                         | Date                  | 日期                   |
| hat for the             | rapid design<br>itable for A | of chan      | nels        | )                     | Job N                | LW<br>0. 工程項目                                                    | Drawing Na            |                      |
| will be su              | mable for A                  |              |             |                       |                      | -                                                                |                       | D-01                 |



Figure 8.10 - Typical Details of Catchpits





## ALTERNATIVE TOP SECTION FOR PRECAST CONCRETE COVERS / GRATINGS

## NOTES:

- 1. ALL DIMENSIONS ARE IN MILLIMETRES.
- 2. ALL CONCRETE SHALL BE GRADE 20 /20.
- 3. CONCRETE SURFACE FINISH SHALL BE CLASS U2 OR F2 AS APPROPRIATE.
- 4. FOR DETAILS OF JOINT, REFER TO STD. DRG. NO. C2413.
- 5. CONCRETE TO BE COLOURED AS SPECIFIED.
- UNLESS REQUESTED BY THE MAINTENANCE PARTY AND AS DIRECTED BY THE ENGINEER, CATCHPIT WITH TRAP IS NORMALLY NOT PREFERRED DUE TO PONDING PROBLEM.
- 7. UPON THE REQUEST FROM MAINTENANCE PARTY, DRAIN PIPES AT CATCHPIT BASE CAN BE USED BUT THIS IS FOR CATCHPITS LOCATED AT SLOPE TOE ONLY AND AS DIRECTED BY THE ENGINEER.
- FOR CATCHPITS CONSTRUCTED ON OR ADJACENT TO A FOOTPATH, STEEL GRATINGS (SEE DETAIL 'A' ON STD. DRG. NO