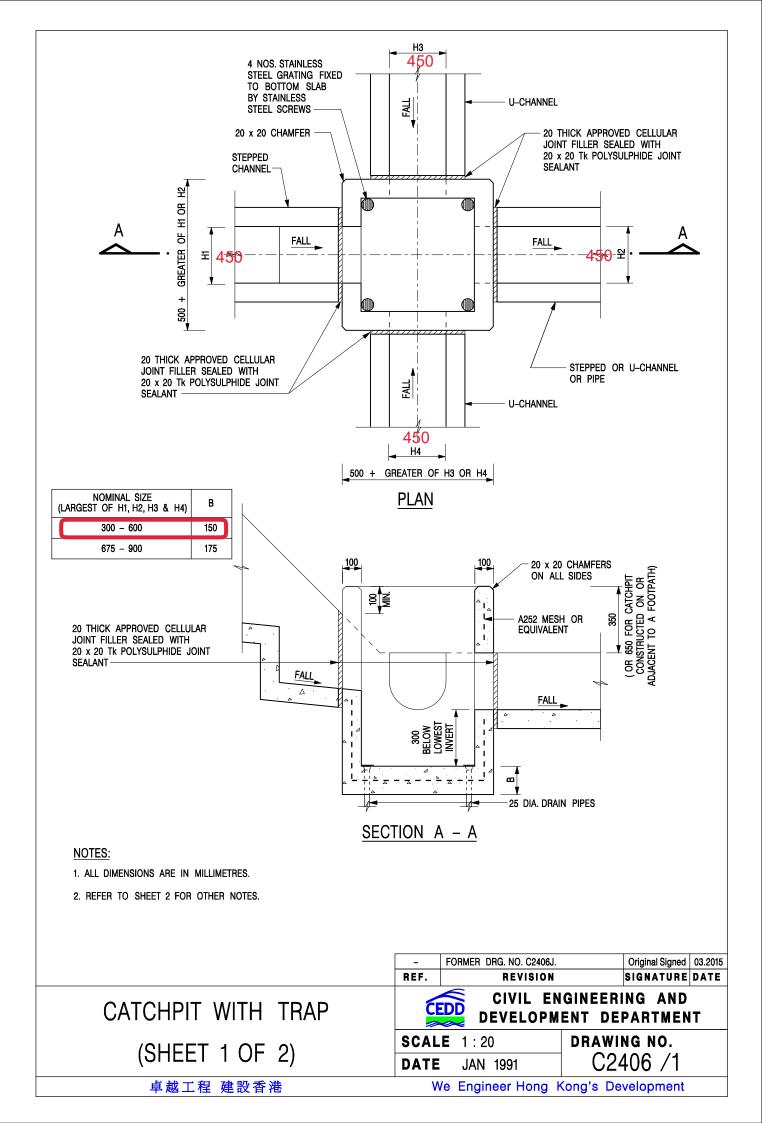

## NOTES:

- 1. ALL DIMENSIONS ARE IN MILLIMETRES.
- 2. ALL CONCRETE SHALL BE GRADE 20 /20.
- 3. CONCRETE SURFACE FINISH SHALL BE CLASS U2 OR F2 AS APPROPRIATE.
- 4. FOR DETAILS OF JOINT, REFER TO STD. DRG. NO. C2413.
- 5. CONCRETE TO BE COLOURED AS SPECIFIED.
- UNLESS REQUESTED BY THE MAINTENANCE PARTY AND AS DIRECTED BY THE ENGINEER, CATCHPIT WITH TRAP IS NORMALLY NOT PREFERRED DUE TO PONDING PROBLEM.
- 7. UPON THE REQUEST FROM MAINTENANCE PARTY, DRAIN PIPES AT CATCHPIT BASE CAN BE USED BUT THIS IS FOR CATCHPITS LOCATED AT SLOPE TOE ONLY AND AS DIRECTED BY THE ENGINEER.
- FOR CATCHPITS CONSTRUCTED ON OR ADJACENT TO A FOOTPATH, STEEL GRATINGS (SEE DETAIL 'A' ON STD. DRG. NO. C2405 /2 ) OR CONCRETE COVERS (SEE STD. DRG. NO. C2407 ) SHALL BE PROVIDED AS DIRECTED BY THE ENGINEER.
- 9. IF INSTRUCTED BY THE ENGINEER, HANDRAILING (SEE DETAIL 'J' ON STD. DRG. NO. C2405 /5; EXCEPT ON THE UPSLOPE SIDE ) IN LIEU OF STEEL GRATINGS OR CONCRETE COVERS CAN BE ACCEPTED AS AN ALTERNATIVE SAFETY MEASURE FOR CATCHPITS NOT ON A FOOTPATH NOR ADJACENT TO IT. TOP OF THE HANDRAILING SHALL BE 1 000 mm MIN. MEASURED FROM THE ADJACENT GROUND LEVEL.
- 10. MINIMUM INTERNAL CATCHPIT WIDTH SHALL BE 1 000 mm FOR CATCHPITS WITH A HEIGHT EXCEEDING 1 000 mm MEASURED FROM THE INVERT LEVEL TO THE ADJACENT GROUND LEVEL. AND, STEP IRONS (SEE DSD STD. DRG. NO. DS1043 ) AT 300 c¢ STAGGERED SHALL BE PROVIDED. THICKNESS OF CATCHPIT WALL FOR INSTALLATION OF STEP IRONS SHALL BE INCREASED TO 150 mm.
- 11. FOR RETROFITTING AN EXISTING CATCHPIT WITH STEEL GRATING, SEE DETAIL 'G' ON STD. DRG. NO. C2405 /4.
- 12. SUBJECT TO THE APPROVAL OF THE ENGINEER, OTHER MATERIALS CAN ALSO BE USED AS COVERS / GRATINGS.