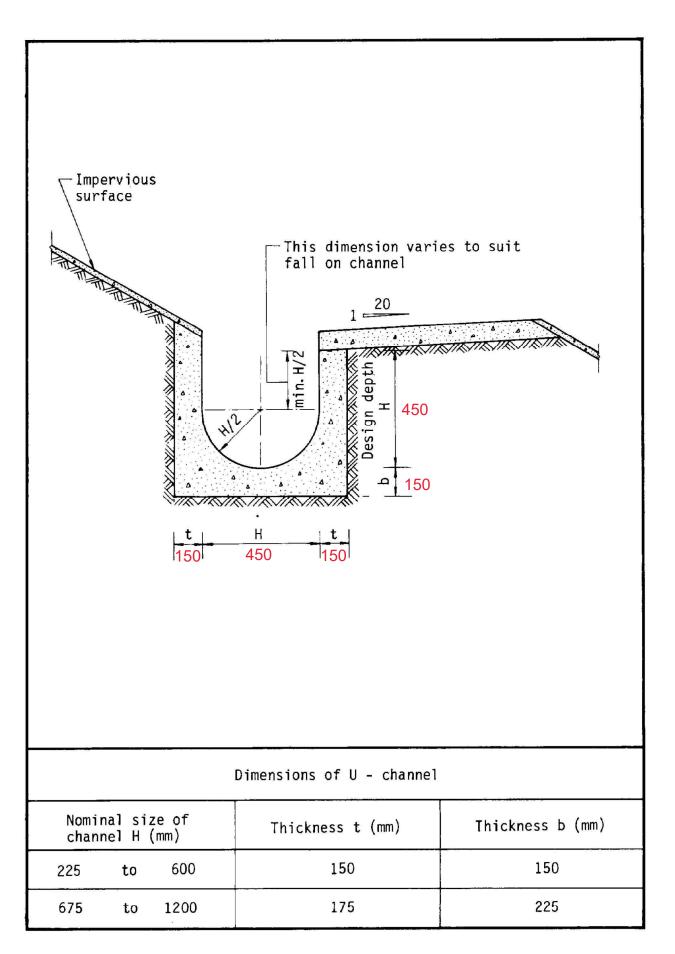

Figure 8.11 - Typical U-channel Details

Figure 8.7 - Chart for the Rapid Design of Channels