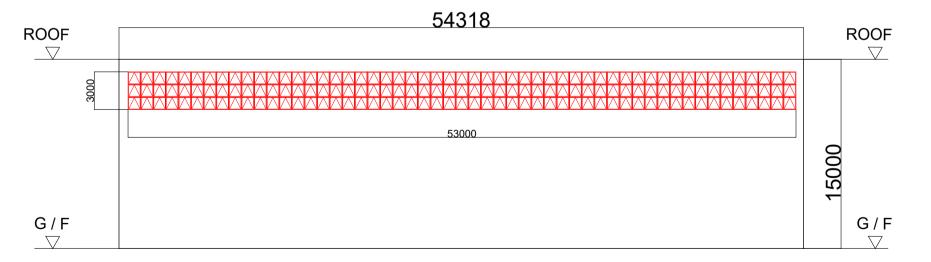

NO. OF L/UL SPACE FOR MEDIUM GOODS VEHICLE : 1

DIMENSION OF L/UL SPACE

: 11 m (L) x 3.5 m (W)

| OPENABLE WINDOW AREA CALCULAION UNDER F.S.D. REQUIREMENT FOR COMPARTMENT EXCEEDING 7000m <sup>3</sup> |                                                           |  |  |
|-------------------------------------------------------------------------------------------------------|-----------------------------------------------------------|--|--|
| LOCATION                                                                                              | STRUCTURE B1                                              |  |  |
| GFA                                                                                                   | 2,472 m²                                                  |  |  |
| OPENABLE<br>WINDOW AREA<br>REQUIRED                                                                   | 2,472 m <sup>2</sup> X 6.25% = <b>154.5 m<sup>2</sup></b> |  |  |
| OPENABLE<br>WINDOW AREA<br>PROVIDED                                                                   | REFER TO ELEVATION (A-A) = <b>159 m</b> <sup>2</sup>      |  |  |
|                                                                                                       | TOTAL = <b>159 m<sup>2</sup></b> > 154.5 m <sup>2</sup>   |  |  |

**ELEVATION PLAN (A-A)** 

PROPOSED TEMPORARY WAREHOUSE (EXCLUDING DANGEROUS GOODS GODOWN) WITH ANCILLARY FACILITIES FOR A PERIOD OF 5 YEARS

LOT 138 (PART) IN D.D. 52, FU TEI AU, SHEUNG SHUI, NEW TERRITORIES