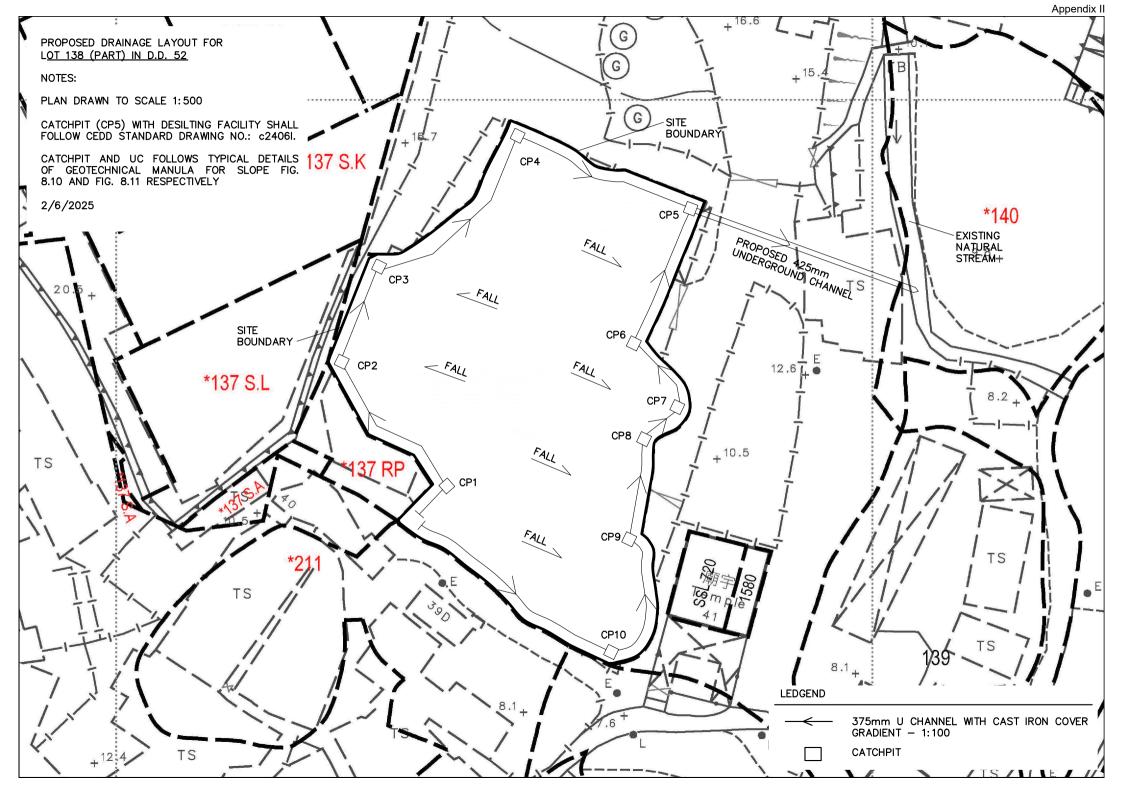

PLANNING CONSULTANT

PROJECT

PROPOSED TEMPORARY WAREHOUSE (EXCLUDING DANGEROUS GOODS GODOWN) WITH ANCILLARY FACILITIES FOR A PERIOD OF 5 YEARS

SITE LOCATION

LOT 138 (PART) IN D.D. 52, FU TEI AU, SHEUNG SHUI, NEW TERRITORIES