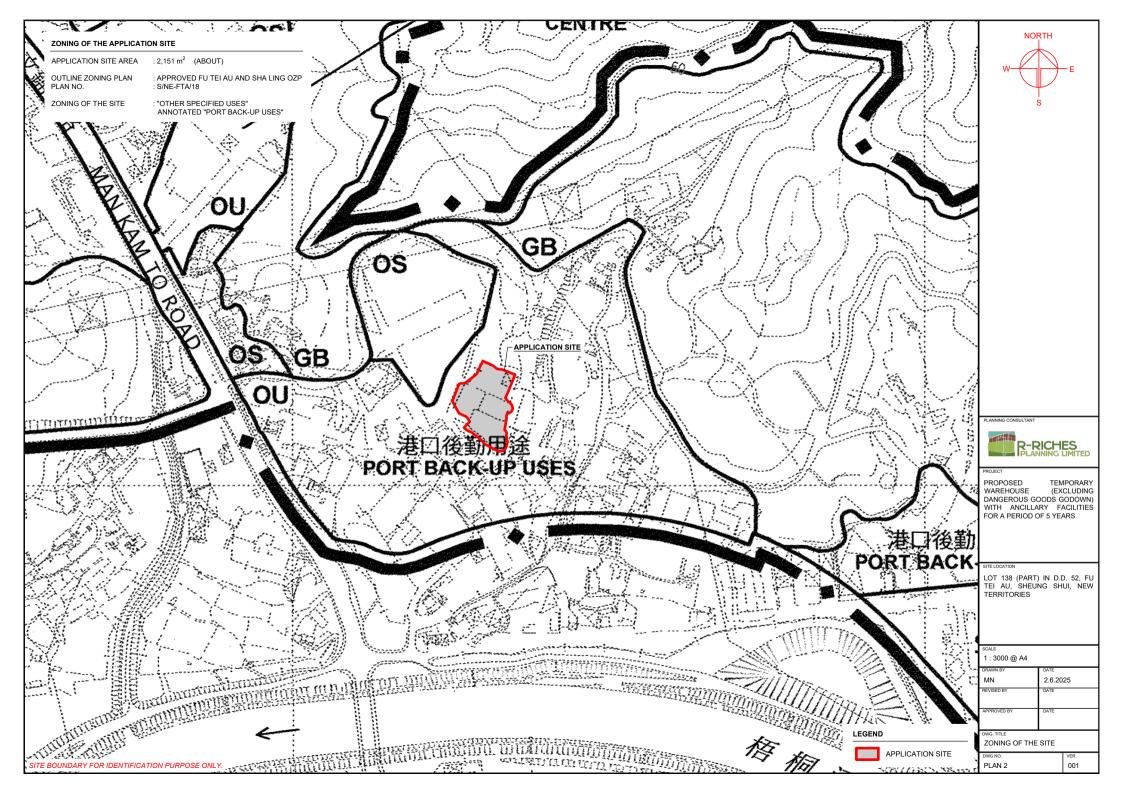

| DEVELOPMENT PARAMETE                                                                     | ERS                                                                                              |                              |                        | STRUCTURE    | USE                                                                               | COVERED                              | GFA                                | BUILDING                         | NORTH                                                                                                                                                                                                                                                                                                                                                                                                                                                                                                                                                                                                                                                                                                                                                                                                                                                                                                                                                                                                                                                                                                                                                                                                                                                                                                                                                                                                                                                                                                                                                                                                                                                                                                                                                                                                                                                                                                                                                                                                                                                                                                                                                                                                                                                                                                                                                                                                                                                                                                                                                                                                                                                                                                                                                                                                                                                                                                                       |
|------------------------------------------------------------------------------------------|--------------------------------------------------------------------------------------------------|------------------------------|------------------------|--------------|-----------------------------------------------------------------------------------|--------------------------------------|------------------------------------|----------------------------------|-----------------------------------------------------------------------------------------------------------------------------------------------------------------------------------------------------------------------------------------------------------------------------------------------------------------------------------------------------------------------------------------------------------------------------------------------------------------------------------------------------------------------------------------------------------------------------------------------------------------------------------------------------------------------------------------------------------------------------------------------------------------------------------------------------------------------------------------------------------------------------------------------------------------------------------------------------------------------------------------------------------------------------------------------------------------------------------------------------------------------------------------------------------------------------------------------------------------------------------------------------------------------------------------------------------------------------------------------------------------------------------------------------------------------------------------------------------------------------------------------------------------------------------------------------------------------------------------------------------------------------------------------------------------------------------------------------------------------------------------------------------------------------------------------------------------------------------------------------------------------------------------------------------------------------------------------------------------------------------------------------------------------------------------------------------------------------------------------------------------------------------------------------------------------------------------------------------------------------------------------------------------------------------------------------------------------------------------------------------------------------------------------------------------------------------------------------------------------------------------------------------------------------------------------------------------------------------------------------------------------------------------------------------------------------------------------------------------------------------------------------------------------------------------------------------------------------------------------------------------------------------------------------------------------------|
| APPLICATION SITE AREA<br>COVERED AREA<br>UNCOVERED AREA                                  | : 2,151 m <sup>2</sup> (ABOUT)<br>: 1,316 m <sup>2</sup> (ABOUT)<br>: 835 m <sup>2</sup> (ABOUT) | )                            |                        | B1           | WAREHOUSE (EXCL. D.G.G.)<br>SITE OFFICE, WASHROOM,<br>FS WATER TANK AND PUMP ROOM | AREA<br>1,236 m <sup>2</sup> (ABOUT) | 2,472 m <sup>2</sup> (ABOUT)       | HEIGHT<br>15 m (ABOUT)(2-STOREY) | W                                                                                                                                                                                                                                                                                                                                                                                                                                                                                                                                                                                                                                                                                                                                                                                                                                                                                                                                                                                                                                                                                                                                                                                                                                                                                                                                                                                                                                                                                                                                                                                                                                                                                                                                                                                                                                                                                                                                                                                                                                                                                                                                                                                                                                                                                                                                                                                                                                                                                                                                                                                                                                                                                                                                                                                                                                                                                                                           |
| PLOT RATIO<br>SITE COVERAGE                                                              | : 1.2 (ABOUT)<br>: 61 % (ABOUT)                                                                  |                              |                        | B2           | RAIN SHELTER FOR L/UL ACTIVITIES                                                  | 80 m <sup>2</sup> (ABOUT)            | 80 m <sup>2</sup> (ABOUT)          | 7 m (ABOUT)(1-STOREY)            |                                                                                                                                                                                                                                                                                                                                                                                                                                                                                                                                                                                                                                                                                                                                                                                                                                                                                                                                                                                                                                                                                                                                                                                                                                                                                                                                                                                                                                                                                                                                                                                                                                                                                                                                                                                                                                                                                                                                                                                                                                                                                                                                                                                                                                                                                                                                                                                                                                                                                                                                                                                                                                                                                                                                                                                                                                                                                                                             |
| NO. OF STRUCTURE<br>DOMESTIC GFA<br>NON-DOMESTIC GFA<br>BUILDING HEIGHT<br>NO. OF STOREY | : 2<br>: N/A<br>: 2,552 m <sup>2</sup> (ABOUT)<br>: 7 m - 15 m (ABOUT)<br>: 1 - 2                | 1                            |                        |              | TOTAL<br>- DANGEROUS GOODS GODOWN<br>- LOADING / UNLOADING                        | <u>1,316 m<sup>2</sup> (ABOUT)</u>   | <u>2,552 m<sup>2</sup> (ABOUT)</u> |                                  | 5                                                                                                                                                                                                                                                                                                                                                                                                                                                                                                                                                                                                                                                                                                                                                                                                                                                                                                                                                                                                                                                                                                                                                                                                                                                                                                                                                                                                                                                                                                                                                                                                                                                                                                                                                                                                                                                                                                                                                                                                                                                                                                                                                                                                                                                                                                                                                                                                                                                                                                                                                                                                                                                                                                                                                                                                                                                                                                                           |
|                                                                                          |                                                                                                  |                              | APPLICATION SITE<br>B1 |              | INGRESS / E<br>9 m (ABOL                                                          |                                      |                                    |                                  | PROJECT<br>PROJECT<br>PROJECT<br>PROJECT<br>PROJECT<br>PROJECT<br>PROJECT<br>PROJECT<br>PROJECT<br>PROJECT<br>PROJECT<br>PROJECT<br>PROJECT<br>PROJECT<br>PROJECT<br>PROJECT<br>PROJECT<br>PROJECT<br>PROJECT<br>PROJECT<br>PROJECT<br>PROJECT<br>PROJECT<br>PROJECT<br>PROJECT<br>PROJECT<br>PROJECT<br>PROJECT<br>PROJECT<br>PROJECT<br>PROJECT<br>PROJECT<br>PROJECT<br>PROJECT<br>PROJECT<br>PROJECT<br>PROJECT<br>PROJECT<br>PROJECT<br>PROJECT<br>PROJECT<br>PROJECT<br>PROJECT<br>PROJECT<br>PROJECT<br>PROJECT<br>PROJECT<br>PROJECT<br>PROJECT<br>PROJECT<br>PROJECT<br>PROJECT<br>PROJECT<br>PROJECT<br>PROJECT<br>PROJECT<br>PROJECT<br>PROJECT<br>PROJECT<br>PROJECT<br>PROJECT<br>PROJECT<br>PROJECT<br>PROJECT<br>PROJECT<br>PROJECT<br>PROJECT<br>PROJECT<br>PROJECT<br>PROJECT<br>PROJECT<br>PROJECT<br>PROJECT<br>PROJECT<br>PROJECT<br>PROJECT<br>PROJECT<br>PROJECT<br>PROJECT<br>PROJECT<br>PROJECT<br>PROJECT<br>PROJECT<br>PROJECT<br>PROJECT<br>PROJECT<br>PROJECT<br>PROJECT<br>PROJECT<br>PROJECT<br>PROJECT<br>PROJECT<br>PROJECT<br>PROJECT<br>PROJECT<br>PROJECT<br>PROJECT<br>PROJECT<br>PROJECT<br>PROJECT<br>PROJECT<br>PROJECT<br>PROJECT<br>PROJECT<br>PROJECT<br>PROJECT<br>PROJECT<br>PROJECT<br>PROJECT<br>PROJECT<br>PROJECT<br>PROJECT<br>PROJECT<br>PROJECT<br>PROJECT<br>PROJECT<br>PROJECT<br>PROJECT<br>PROJECT<br>PROJECT<br>PROJECT<br>PROJECT<br>PROJECT<br>PROJECT<br>PROJECT<br>PROJECT<br>PROJECT<br>PROJECT<br>PROJECT<br>PROJECT<br>PROJECT<br>PROJECT<br>PROJECT<br>PROJECT<br>PROJECT<br>PROJECT<br>PROJECT<br>PROJECT<br>PROJECT<br>PROJECT<br>PROJECT<br>PROJECT<br>PROJECT<br>PROJECT<br>PROJECT<br>PROJECT<br>PROJECT<br>PROJECT<br>PROJECT<br>PROJECT<br>PROJECT<br>PROJECT<br>PROJECT<br>PROJECT<br>PROJECT<br>PROJECT<br>PROJECT<br>PROJECT<br>PROJECT<br>PROJECT<br>PROJECT<br>PROJECT<br>PROJECT<br>PROJECT<br>PROJECT<br>PROJECT<br>PROJECT<br>PROJECT<br>PROJECT<br>PROJECT<br>PROJECT<br>PROJECT<br>PROJECT<br>PROJECT<br>PROJECT<br>PROJECT<br>PROJECT<br>PROJECT<br>PROJECT<br>PROJECT<br>PROJECT<br>PROJECT<br>PROJECT<br>PROJECT<br>PROJECT<br>PROJECT<br>PROJECT<br>PROJECT<br>PROJECT<br>PROJECT<br>PROJECT<br>PROJECT<br>PROJECT<br>PROJECT<br>PROJECT<br>PROJECT<br>PROJECT<br>PROJECT<br>PROJECT<br>PROJECT<br>PROJECT<br>PROJECT<br>PROJECT<br>PROJECT<br>PROJECT<br>PROJECT<br>PROJECT<br>PROJECT<br>PROJECT<br>PROJECT<br>PROJECT<br>PROJECT<br>PROJECT<br>PROJECT<br>PROJECT<br>PROJECT<br>PROJECT<br>PROJECT<br>PROJECT<br>PROJECT<br>PROJECT<br>PROJECT<br>PROJECT<br>PROJECT<br>PROJECT<br>PROJECT<br>PROJECT<br>PROJECT<br>PROJECT<br>PROJECT<br>PROJECT<br>PROJECT<br>PROJECT<br>PROJECT<br>PROJECT<br>PROJECT<br>PROJECT<br>PROJECT<br>PROJECT<br>PROJECT<br>PROJECT<br>PROJECT<br>PROJECT<br>PROJECT<br>PROJECT<br>PROJECT<br>PROJECT<br>PROJECT<br>PROJECT<br>PROJECT<br>PROJECT<br>PROJECT<br>PROJECT<br>PROJECT<br>PROJECT<br>PROJEC |
|                                                                                          |                                                                                                  |                              |                        | MG1          |                                                                                   |                                      |                                    |                                  | WITH ANCILLARY FACILITIE<br>FOR A PERIOD OF 5 YEARS<br>SITE LOCATION<br>LOT 138 (PART) IN D.D. 52, F<br>TEI AU, SHEUNG SHUI, NEW<br>TERRITORIES                                                                                                                                                                                                                                                                                                                                                                                                                                                                                                                                                                                                                                                                                                                                                                                                                                                                                                                                                                                                                                                                                                                                                                                                                                                                                                                                                                                                                                                                                                                                                                                                                                                                                                                                                                                                                                                                                                                                                                                                                                                                                                                                                                                                                                                                                                                                                                                                                                                                                                                                                                                                                                                                                                                                                                             |
|                                                                                          |                                                                                                  |                              |                        | $\mathbf{i}$ |                                                                                   |                                      |                                    |                                  | SCALE                                                                                                                                                                                                                                                                                                                                                                                                                                                                                                                                                                                                                                                                                                                                                                                                                                                                                                                                                                                                                                                                                                                                                                                                                                                                                                                                                                                                                                                                                                                                                                                                                                                                                                                                                                                                                                                                                                                                                                                                                                                                                                                                                                                                                                                                                                                                                                                                                                                                                                                                                                                                                                                                                                                                                                                                                                                                                                                       |
| PARKING AND LOADING / UNLOADING PROVISIONS                                               |                                                                                                  |                              |                        | J            |                                                                                   | LEGEND                               |                                    | 1 : 500 @ A4                     |                                                                                                                                                                                                                                                                                                                                                                                                                                                                                                                                                                                                                                                                                                                                                                                                                                                                                                                                                                                                                                                                                                                                                                                                                                                                                                                                                                                                                                                                                                                                                                                                                                                                                                                                                                                                                                                                                                                                                                                                                                                                                                                                                                                                                                                                                                                                                                                                                                                                                                                                                                                                                                                                                                                                                                                                                                                                                                                             |
| NO. OF PRIVATE CAR PARKIN<br>DIMENSION OF PARKING SPA                                    |                                                                                                  | : 2<br>: 5 m (L) x 2.5 m (W) |                        |              |                                                                                   |                                      |                                    | CATION SITE<br>CTURE             | MN 2.6.2025<br>REVISED BY DATE                                                                                                                                                                                                                                                                                                                                                                                                                                                                                                                                                                                                                                                                                                                                                                                                                                                                                                                                                                                                                                                                                                                                                                                                                                                                                                                                                                                                                                                                                                                                                                                                                                                                                                                                                                                                                                                                                                                                                                                                                                                                                                                                                                                                                                                                                                                                                                                                                                                                                                                                                                                                                                                                                                                                                                                                                                                                                              |
| NO. OF L/UL SPACE FOR LIGH<br>DIMENSION OF PARKING SPA                                   | HT GOODS VEHICLE                                                                                 | : 2<br>: 7 m (L) x 3.5 m (W) |                        |              | $\checkmark$                                                                      |                                      |                                    | ING SPACE (PC)                   | APPROVED BY DATE                                                                                                                                                                                                                                                                                                                                                                                                                                                                                                                                                                                                                                                                                                                                                                                                                                                                                                                                                                                                                                                                                                                                                                                                                                                                                                                                                                                                                                                                                                                                                                                                                                                                                                                                                                                                                                                                                                                                                                                                                                                                                                                                                                                                                                                                                                                                                                                                                                                                                                                                                                                                                                                                                                                                                                                                                                                                                                            |
|                                                                                          |                                                                                                  |                              |                        |              |                                                                                   |                                      |                                    | NG/UNLOADING SPACE (LGV)         | DWG. TITLE                                                                                                                                                                                                                                                                                                                                                                                                                                                                                                                                                                                                                                                                                                                                                                                                                                                                                                                                                                                                                                                                                                                                                                                                                                                                                                                                                                                                                                                                                                                                                                                                                                                                                                                                                                                                                                                                                                                                                                                                                                                                                                                                                                                                                                                                                                                                                                                                                                                                                                                                                                                                                                                                                                                                                                                                                                                                                                                  |
| NO. OF L/UL SPACE FOR MED<br>DIMENSION OF L/UL SPACE                                     |                                                                                                  | : 11 m (L) x 3.5 m (W)       |                        |              |                                                                                   |                                      | LOAD                               | NG/UNLOADING SPACE (MGV)         | LAYOUT PLAN                                                                                                                                                                                                                                                                                                                                                                                                                                                                                                                                                                                                                                                                                                                                                                                                                                                                                                                                                                                                                                                                                                                                                                                                                                                                                                                                                                                                                                                                                                                                                                                                                                                                                                                                                                                                                                                                                                                                                                                                                                                                                                                                                                                                                                                                                                                                                                                                                                                                                                                                                                                                                                                                                                                                                                                                                                                                                                                 |