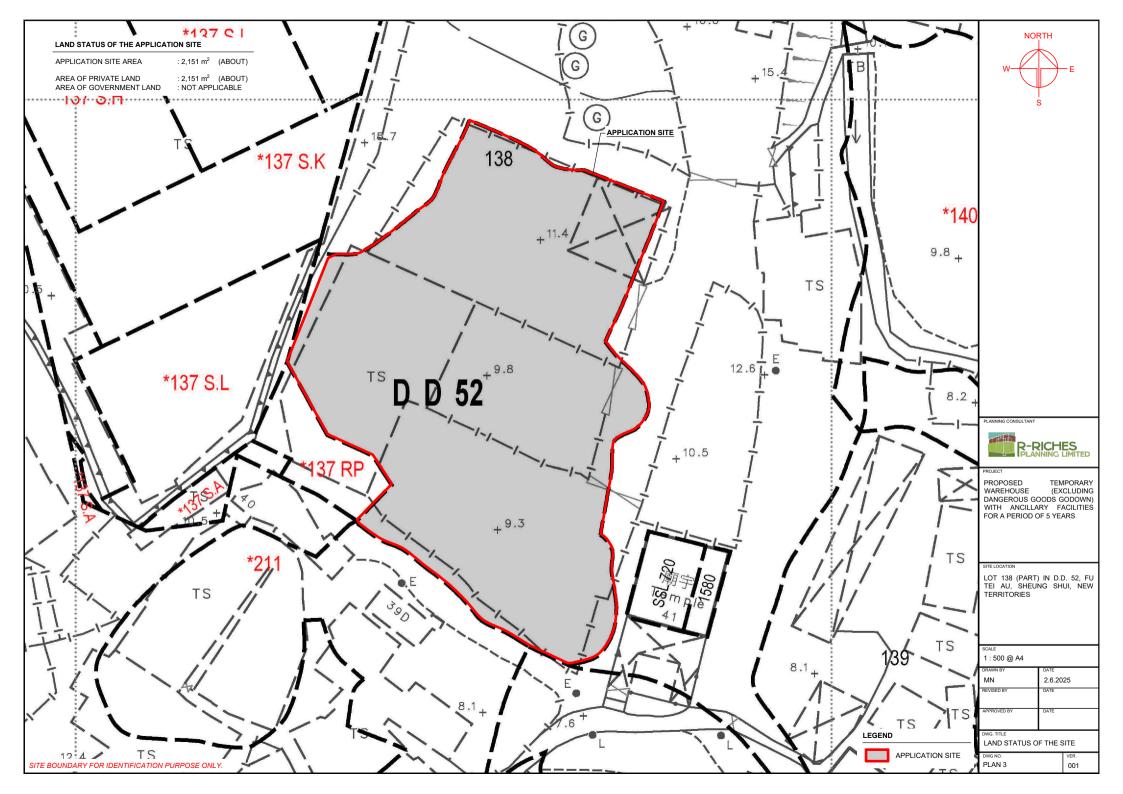

| DEVELOPMENT PARAMETE                                                                     | ERS                                                                                              |                              |                        | STRUCTURE    | USE                                                                               | COVERED                              | GFA                                | BUILDING                         | NORTH                                                                                                                                                                                                                                                                                                                                                                                                                                                                                                                                                                                                                                                                                                                                                                                                                                                                                                                                                                                                                                                                                                                                                                                                                                                                                                                                                                                                                                                                                                                                                                                                                                                                                                                                                                                                                                                                                                                                                                                                                                                                                                                                                                                                                                                                                                                                                                                                                                                                                                                                                                                                                                                                                                                                                                                                                                                                                                                       |
|------------------------------------------------------------------------------------------|--------------------------------------------------------------------------------------------------|------------------------------|------------------------|--------------|-----------------------------------------------------------------------------------|--------------------------------------|------------------------------------|----------------------------------|-----------------------------------------------------------------------------------------------------------------------------------------------------------------------------------------------------------------------------------------------------------------------------------------------------------------------------------------------------------------------------------------------------------------------------------------------------------------------------------------------------------------------------------------------------------------------------------------------------------------------------------------------------------------------------------------------------------------------------------------------------------------------------------------------------------------------------------------------------------------------------------------------------------------------------------------------------------------------------------------------------------------------------------------------------------------------------------------------------------------------------------------------------------------------------------------------------------------------------------------------------------------------------------------------------------------------------------------------------------------------------------------------------------------------------------------------------------------------------------------------------------------------------------------------------------------------------------------------------------------------------------------------------------------------------------------------------------------------------------------------------------------------------------------------------------------------------------------------------------------------------------------------------------------------------------------------------------------------------------------------------------------------------------------------------------------------------------------------------------------------------------------------------------------------------------------------------------------------------------------------------------------------------------------------------------------------------------------------------------------------------------------------------------------------------------------------------------------------------------------------------------------------------------------------------------------------------------------------------------------------------------------------------------------------------------------------------------------------------------------------------------------------------------------------------------------------------------------------------------------------------------------------------------------------------|
| APPLICATION SITE AREA<br>COVERED AREA<br>UNCOVERED AREA                                  | : 2,151 m <sup>2</sup> (ABOUT)<br>: 1,316 m <sup>2</sup> (ABOUT)<br>: 835 m <sup>2</sup> (ABOUT) | )                            |                        | B1           | WAREHOUSE (EXCL. D.G.G.)<br>SITE OFFICE, WASHROOM,<br>FS WATER TANK AND PUMP ROOM | AREA<br>1,236 m <sup>2</sup> (ABOUT) | 2,472 m <sup>2</sup> (ABOUT)       | HEIGHT<br>15 m (ABOUT)(2-STOREY) | W                                                                                                                                                                                                                                                                                                                                                                                                                                                                                                                                                                                                                                                                                                                                                                                                                                                                                                                                                                                                                                                                                                                                                                                                                                                                                                                                                                                                                                                                                                                                                                                                                                                                                                                                                                                                                                                                                                                                                                                                                                                                                                                                                                                                                                                                                                                                                                                                                                                                                                                                                                                                                                                                                                                                                                                                                                                                                                                           |
| PLOT RATIO<br>SITE COVERAGE                                                              | : 1.2 (ABOUT)<br>: 61 % (ABOUT)                                                                  |                              |                        | B2           | RAIN SHELTER FOR L/UL ACTIVITIES                                                  | 80 m <sup>2</sup> (ABOUT)            | 80 m <sup>2</sup> (ABOUT)          | 7 m (ABOUT)(1-STOREY)            |                                                                                                                                                                                                                                                                                                                                                                                                                                                                                                                                                                                                                                                                                                                                                                                                                                                                                                                                                                                                                                                                                                                                                                                                                                                                                                                                                                                                                                                                                                                                                                                                                                                                                                                                                                                                                                                                                                                                                                                                                                                                                                                                                                                                                                                                                                                                                                                                                                                                                                                                                                                                                                                                                                                                                                                                                                                                                                                             |
| NO. OF STRUCTURE<br>DOMESTIC GFA<br>NON-DOMESTIC GFA<br>BUILDING HEIGHT<br>NO. OF STOREY | : 2<br>: N/A<br>: 2,552 m <sup>2</sup> (ABOUT)<br>: 7 m - 15 m (ABOUT)<br>: 1 - 2                | 1                            |                        |              | TOTAL<br>- DANGEROUS GOODS GODOWN<br>- LOADING / UNLOADING                        | <u>1,316 m<sup>2</sup> (ABOUT)</u>   | <u>2,552 m<sup>2</sup> (ABOUT)</u> |                                  | 5                                                                                                                                                                                                                                                                                                                                                                                                                                                                                                                                                                                                                                                                                                                                                                                                                                                                                                                                                                                                                                                                                                                                                                                                                                                                                                                                                                                                                                                                                                                                                                                                                                                                                                                                                                                                                                                                                                                                                                                                                                                                                                                                                                                                                                                                                                                                                                                                                                                                                                                                                                                                                                                                                                                                                                                                                                                                                                                           |
|                                                                                          |                                                                                                  |                              | APPLICATION SITE<br>B1 |              | INGRESS / E<br>9 m (ABOL                                                          |                                      |                                    |                                  | PROJECT<br>PROJECT<br>PROJECT<br>PROJECT<br>PROJECT<br>PROJECT<br>PROJECT<br>PROJECT<br>PROJECT<br>PROJECT<br>PROJECT<br>PROJECT<br>PROJECT<br>PROJECT<br>PROJECT<br>PROJECT<br>PROJECT<br>PROJECT<br>PROJECT<br>PROJECT<br>PROJECT<br>PROJECT<br>PROJECT<br>PROJECT<br>PROJECT<br>PROJECT<br>PROJECT<br>PROJECT<br>PROJECT<br>PROJECT<br>PROJECT<br>PROJECT<br>PROJECT<br>PROJECT<br>PROJECT<br>PROJECT<br>PROJECT<br>PROJECT<br>PROJECT<br>PROJECT<br>PROJECT<br>PROJECT<br>PROJECT<br>PROJECT<br>PROJECT<br>PROJECT<br>PROJECT<br>PROJECT<br>PROJECT<br>PROJECT<br>PROJECT<br>PROJECT<br>PROJECT<br>PROJECT<br>PROJECT<br>PROJECT<br>PROJECT<br>PROJECT<br>PROJECT<br>PROJECT<br>PROJECT<br>PROJECT<br>PROJECT<br>PROJECT<br>PROJECT<br>PROJECT<br>PROJECT<br>PROJECT<br>PROJECT<br>PROJECT<br>PROJECT<br>PROJECT<br>PROJECT<br>PROJECT<br>PROJECT<br>PROJECT<br>PROJECT<br>PROJECT<br>PROJECT<br>PROJECT<br>PROJECT<br>PROJECT<br>PROJECT<br>PROJECT<br>PROJECT<br>PROJECT<br>PROJECT<br>PROJECT<br>PROJECT<br>PROJECT<br>PROJECT<br>PROJECT<br>PROJECT<br>PROJECT<br>PROJECT<br>PROJECT<br>PROJECT<br>PROJECT<br>PROJECT<br>PROJECT<br>PROJECT<br>PROJECT<br>PROJECT<br>PROJECT<br>PROJECT<br>PROJECT<br>PROJECT<br>PROJECT<br>PROJECT<br>PROJECT<br>PROJECT<br>PROJECT<br>PROJECT<br>PROJECT<br>PROJECT<br>PROJECT<br>PROJECT<br>PROJECT<br>PROJECT<br>PROJECT<br>PROJECT<br>PROJECT<br>PROJECT<br>PROJECT<br>PROJECT<br>PROJECT<br>PROJECT<br>PROJECT<br>PROJECT<br>PROJECT<br>PROJECT<br>PROJECT<br>PROJECT<br>PROJECT<br>PROJECT<br>PROJECT<br>PROJECT<br>PROJECT<br>PROJECT<br>PROJECT<br>PROJECT<br>PROJECT<br>PROJECT<br>PROJECT<br>PROJECT<br>PROJECT<br>PROJECT<br>PROJECT<br>PROJECT<br>PROJECT<br>PROJECT<br>PROJECT<br>PROJECT<br>PROJECT<br>PROJECT<br>PROJECT<br>PROJECT<br>PROJECT<br>PROJECT<br>PROJECT<br>PROJECT<br>PROJECT<br>PROJECT<br>PROJECT<br>PROJECT<br>PROJECT<br>PROJECT<br>PROJECT<br>PROJECT<br>PROJECT<br>PROJECT<br>PROJECT<br>PROJECT<br>PROJECT<br>PROJECT<br>PROJECT<br>PROJECT<br>PROJECT<br>PROJECT<br>PROJECT<br>PROJECT<br>PROJECT<br>PROJECT<br>PROJECT<br>PROJECT<br>PROJECT<br>PROJECT<br>PROJECT<br>PROJECT<br>PROJECT<br>PROJECT<br>PROJECT<br>PROJECT<br>PROJECT<br>PROJECT<br>PROJECT<br>PROJECT<br>PROJECT<br>PROJECT<br>PROJECT<br>PROJECT<br>PROJECT<br>PROJECT<br>PROJECT<br>PROJECT<br>PROJECT<br>PROJECT<br>PROJECT<br>PROJECT<br>PROJECT<br>PROJECT<br>PROJECT<br>PROJECT<br>PROJECT<br>PROJECT<br>PROJECT<br>PROJECT<br>PROJECT<br>PROJECT<br>PROJECT<br>PROJECT<br>PROJECT<br>PROJECT<br>PROJECT<br>PROJECT<br>PROJECT<br>PROJECT<br>PROJECT<br>PROJECT<br>PROJECT<br>PROJECT<br>PROJECT<br>PROJECT<br>PROJECT<br>PROJECT<br>PROJECT<br>PROJECT<br>PROJECT<br>PROJECT<br>PROJECT<br>PROJECT<br>PROJECT<br>PROJECT<br>PROJECT<br>PROJECT<br>PROJECT<br>PROJECT<br>PROJECT<br>PROJECT<br>PROJECT<br>PROJECT<br>PROJECT<br>PROJECT<br>PROJECT<br>PROJECT<br>PROJEC |
|                                                                                          |                                                                                                  |                              |                        | MG1          |                                                                                   |                                      |                                    |                                  | WITH ANCILLARY FACILITIE<br>FOR A PERIOD OF 5 YEARS<br>SITE LOCATION<br>LOT 138 (PART) IN D.D. 52, F<br>TEI AU, SHEUNG SHUI, NEW<br>TERRITORIES                                                                                                                                                                                                                                                                                                                                                                                                                                                                                                                                                                                                                                                                                                                                                                                                                                                                                                                                                                                                                                                                                                                                                                                                                                                                                                                                                                                                                                                                                                                                                                                                                                                                                                                                                                                                                                                                                                                                                                                                                                                                                                                                                                                                                                                                                                                                                                                                                                                                                                                                                                                                                                                                                                                                                                             |
|                                                                                          |                                                                                                  |                              |                        | $\mathbf{i}$ |                                                                                   |                                      |                                    |                                  | SCALE                                                                                                                                                                                                                                                                                                                                                                                                                                                                                                                                                                                                                                                                                                                                                                                                                                                                                                                                                                                                                                                                                                                                                                                                                                                                                                                                                                                                                                                                                                                                                                                                                                                                                                                                                                                                                                                                                                                                                                                                                                                                                                                                                                                                                                                                                                                                                                                                                                                                                                                                                                                                                                                                                                                                                                                                                                                                                                                       |
| PARKING AND LOADING / UNLOADING PROVISIONS                                               |                                                                                                  |                              |                        | J            |                                                                                   | LEGEND                               |                                    | 1 : 500 @ A4                     |                                                                                                                                                                                                                                                                                                                                                                                                                                                                                                                                                                                                                                                                                                                                                                                                                                                                                                                                                                                                                                                                                                                                                                                                                                                                                                                                                                                                                                                                                                                                                                                                                                                                                                                                                                                                                                                                                                                                                                                                                                                                                                                                                                                                                                                                                                                                                                                                                                                                                                                                                                                                                                                                                                                                                                                                                                                                                                                             |
| NO. OF PRIVATE CAR PARKIN<br>DIMENSION OF PARKING SPA                                    |                                                                                                  | : 2<br>: 5 m (L) x 2.5 m (W) |                        |              |                                                                                   |                                      |                                    | CATION SITE<br>CTURE             | MN 2.6.2025<br>REVISED BY DATE                                                                                                                                                                                                                                                                                                                                                                                                                                                                                                                                                                                                                                                                                                                                                                                                                                                                                                                                                                                                                                                                                                                                                                                                                                                                                                                                                                                                                                                                                                                                                                                                                                                                                                                                                                                                                                                                                                                                                                                                                                                                                                                                                                                                                                                                                                                                                                                                                                                                                                                                                                                                                                                                                                                                                                                                                                                                                              |
| NO. OF L/UL SPACE FOR LIGH<br>DIMENSION OF PARKING SPA                                   | HT GOODS VEHICLE                                                                                 | : 2<br>: 7 m (L) x 3.5 m (W) |                        |              | $\checkmark$                                                                      |                                      |                                    | ING SPACE (PC)                   | APPROVED BY DATE                                                                                                                                                                                                                                                                                                                                                                                                                                                                                                                                                                                                                                                                                                                                                                                                                                                                                                                                                                                                                                                                                                                                                                                                                                                                                                                                                                                                                                                                                                                                                                                                                                                                                                                                                                                                                                                                                                                                                                                                                                                                                                                                                                                                                                                                                                                                                                                                                                                                                                                                                                                                                                                                                                                                                                                                                                                                                                            |
|                                                                                          |                                                                                                  |                              |                        |              |                                                                                   |                                      |                                    | NG/UNLOADING SPACE (LGV)         | DWG. TITLE                                                                                                                                                                                                                                                                                                                                                                                                                                                                                                                                                                                                                                                                                                                                                                                                                                                                                                                                                                                                                                                                                                                                                                                                                                                                                                                                                                                                                                                                                                                                                                                                                                                                                                                                                                                                                                                                                                                                                                                                                                                                                                                                                                                                                                                                                                                                                                                                                                                                                                                                                                                                                                                                                                                                                                                                                                                                                                                  |
| NO. OF L/UL SPACE FOR MED<br>DIMENSION OF L/UL SPACE                                     |                                                                                                  | : 11 m (L) x 3.5 m (W)       |                        |              |                                                                                   |                                      | LOAD                               | NG/UNLOADING SPACE (MGV)         | LAYOUT PLAN                                                                                                                                                                                                                                                                                                                                                                                                                                                                                                                                                                                                                                                                                                                                                                                                                                                                                                                                                                                                                                                                                                                                                                                                                                                                                                                                                                                                                                                                                                                                                                                                                                                                                                                                                                                                                                                                                                                                                                                                                                                                                                                                                                                                                                                                                                                                                                                                                                                                                                                                                                                                                                                                                                                                                                                                                                                                                                                 |