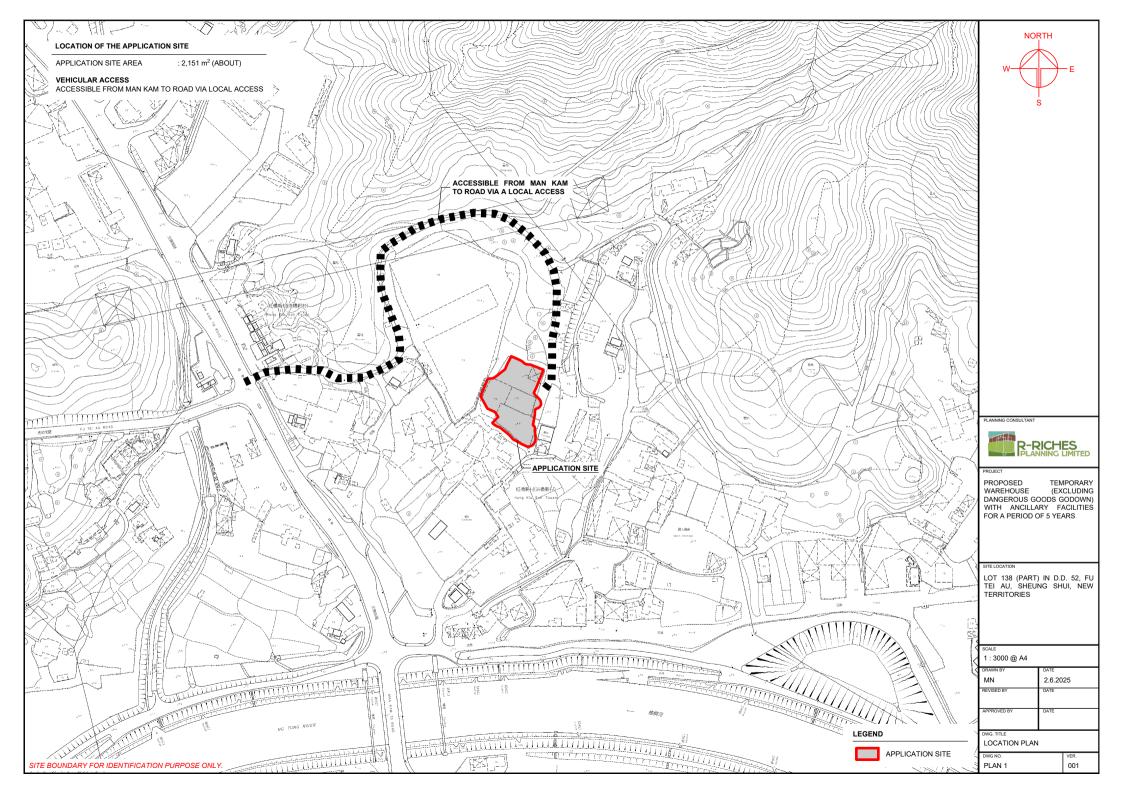

| DEVELOPMENT PARAMETE                                                                     | ERS                                                                                              |                              |                        | STRUCTURE    | USE                                                                               | COVERED                              | GFA                                | BUILDING                         | NORTH                                                                                                                                                                                                                                                                                                                                                                                                                                                                                                                                                                                                                                                                                                                                                                                                                                                                                                                                                                                                                                                                                                                                                                                                                                                                                                                                                                                                                                                                                                                                                                                                                                                                                                                                                                                                                                                                                                                                                                                                                                                                                                                                                                                                                                                                                                                                                                                                                                                                                                                                                                                                                                                                                                                                                                                                                                                                                                                       |
|------------------------------------------------------------------------------------------|--------------------------------------------------------------------------------------------------|------------------------------|------------------------|--------------|-----------------------------------------------------------------------------------|--------------------------------------|------------------------------------|----------------------------------|-----------------------------------------------------------------------------------------------------------------------------------------------------------------------------------------------------------------------------------------------------------------------------------------------------------------------------------------------------------------------------------------------------------------------------------------------------------------------------------------------------------------------------------------------------------------------------------------------------------------------------------------------------------------------------------------------------------------------------------------------------------------------------------------------------------------------------------------------------------------------------------------------------------------------------------------------------------------------------------------------------------------------------------------------------------------------------------------------------------------------------------------------------------------------------------------------------------------------------------------------------------------------------------------------------------------------------------------------------------------------------------------------------------------------------------------------------------------------------------------------------------------------------------------------------------------------------------------------------------------------------------------------------------------------------------------------------------------------------------------------------------------------------------------------------------------------------------------------------------------------------------------------------------------------------------------------------------------------------------------------------------------------------------------------------------------------------------------------------------------------------------------------------------------------------------------------------------------------------------------------------------------------------------------------------------------------------------------------------------------------------------------------------------------------------------------------------------------------------------------------------------------------------------------------------------------------------------------------------------------------------------------------------------------------------------------------------------------------------------------------------------------------------------------------------------------------------------------------------------------------------------------------------------------------------|
| APPLICATION SITE AREA<br>COVERED AREA<br>UNCOVERED AREA                                  | : 2,151 m <sup>2</sup> (ABOUT)<br>: 1,316 m <sup>2</sup> (ABOUT)<br>: 835 m <sup>2</sup> (ABOUT) | )                            |                        | B1           | WAREHOUSE (EXCL. D.G.G.)<br>SITE OFFICE, WASHROOM,<br>FS WATER TANK AND PUMP ROOM | AREA<br>1,236 m <sup>2</sup> (ABOUT) | 2,472 m <sup>2</sup> (ABOUT)       | HEIGHT<br>15 m (ABOUT)(2-STOREY) | W                                                                                                                                                                                                                                                                                                                                                                                                                                                                                                                                                                                                                                                                                                                                                                                                                                                                                                                                                                                                                                                                                                                                                                                                                                                                                                                                                                                                                                                                                                                                                                                                                                                                                                                                                                                                                                                                                                                                                                                                                                                                                                                                                                                                                                                                                                                                                                                                                                                                                                                                                                                                                                                                                                                                                                                                                                                                                                                           |
| PLOT RATIO<br>SITE COVERAGE                                                              | : 1.2 (ABOUT)<br>: 61 % (ABOUT)                                                                  |                              |                        | B2           | RAIN SHELTER FOR L/UL ACTIVITIES                                                  | 80 m <sup>2</sup> (ABOUT)            | 80 m <sup>2</sup> (ABOUT)          | 7 m (ABOUT)(1-STOREY)            |                                                                                                                                                                                                                                                                                                                                                                                                                                                                                                                                                                                                                                                                                                                                                                                                                                                                                                                                                                                                                                                                                                                                                                                                                                                                                                                                                                                                                                                                                                                                                                                                                                                                                                                                                                                                                                                                                                                                                                                                                                                                                                                                                                                                                                                                                                                                                                                                                                                                                                                                                                                                                                                                                                                                                                                                                                                                                                                             |
| NO. OF STRUCTURE<br>DOMESTIC GFA<br>NON-DOMESTIC GFA<br>BUILDING HEIGHT<br>NO. OF STOREY | : 2<br>: N/A<br>: 2,552 m <sup>2</sup> (ABOUT)<br>: 7 m - 15 m (ABOUT)<br>: 1 - 2                | 1                            |                        |              | TOTAL<br>- DANGEROUS GOODS GODOWN<br>- LOADING / UNLOADING                        | <u>1,316 m<sup>2</sup> (ABOUT)</u>   | <u>2,552 m<sup>2</sup> (ABOUT)</u> |                                  | 5                                                                                                                                                                                                                                                                                                                                                                                                                                                                                                                                                                                                                                                                                                                                                                                                                                                                                                                                                                                                                                                                                                                                                                                                                                                                                                                                                                                                                                                                                                                                                                                                                                                                                                                                                                                                                                                                                                                                                                                                                                                                                                                                                                                                                                                                                                                                                                                                                                                                                                                                                                                                                                                                                                                                                                                                                                                                                                                           |
|                                                                                          |                                                                                                  |                              | APPLICATION SITE<br>B1 |              | INGRESS / E<br>9 m (ABOL                                                          |                                      |                                    |                                  | PROJECT<br>PROJECT<br>PROJECT<br>PROJECT<br>PROJECT<br>PROJECT<br>PROJECT<br>PROJECT<br>PROJECT<br>PROJECT<br>PROJECT<br>PROJECT<br>PROJECT<br>PROJECT<br>PROJECT<br>PROJECT<br>PROJECT<br>PROJECT<br>PROJECT<br>PROJECT<br>PROJECT<br>PROJECT<br>PROJECT<br>PROJECT<br>PROJECT<br>PROJECT<br>PROJECT<br>PROJECT<br>PROJECT<br>PROJECT<br>PROJECT<br>PROJECT<br>PROJECT<br>PROJECT<br>PROJECT<br>PROJECT<br>PROJECT<br>PROJECT<br>PROJECT<br>PROJECT<br>PROJECT<br>PROJECT<br>PROJECT<br>PROJECT<br>PROJECT<br>PROJECT<br>PROJECT<br>PROJECT<br>PROJECT<br>PROJECT<br>PROJECT<br>PROJECT<br>PROJECT<br>PROJECT<br>PROJECT<br>PROJECT<br>PROJECT<br>PROJECT<br>PROJECT<br>PROJECT<br>PROJECT<br>PROJECT<br>PROJECT<br>PROJECT<br>PROJECT<br>PROJECT<br>PROJECT<br>PROJECT<br>PROJECT<br>PROJECT<br>PROJECT<br>PROJECT<br>PROJECT<br>PROJECT<br>PROJECT<br>PROJECT<br>PROJECT<br>PROJECT<br>PROJECT<br>PROJECT<br>PROJECT<br>PROJECT<br>PROJECT<br>PROJECT<br>PROJECT<br>PROJECT<br>PROJECT<br>PROJECT<br>PROJECT<br>PROJECT<br>PROJECT<br>PROJECT<br>PROJECT<br>PROJECT<br>PROJECT<br>PROJECT<br>PROJECT<br>PROJECT<br>PROJECT<br>PROJECT<br>PROJECT<br>PROJECT<br>PROJECT<br>PROJECT<br>PROJECT<br>PROJECT<br>PROJECT<br>PROJECT<br>PROJECT<br>PROJECT<br>PROJECT<br>PROJECT<br>PROJECT<br>PROJECT<br>PROJECT<br>PROJECT<br>PROJECT<br>PROJECT<br>PROJECT<br>PROJECT<br>PROJECT<br>PROJECT<br>PROJECT<br>PROJECT<br>PROJECT<br>PROJECT<br>PROJECT<br>PROJECT<br>PROJECT<br>PROJECT<br>PROJECT<br>PROJECT<br>PROJECT<br>PROJECT<br>PROJECT<br>PROJECT<br>PROJECT<br>PROJECT<br>PROJECT<br>PROJECT<br>PROJECT<br>PROJECT<br>PROJECT<br>PROJECT<br>PROJECT<br>PROJECT<br>PROJECT<br>PROJECT<br>PROJECT<br>PROJECT<br>PROJECT<br>PROJECT<br>PROJECT<br>PROJECT<br>PROJECT<br>PROJECT<br>PROJECT<br>PROJECT<br>PROJECT<br>PROJECT<br>PROJECT<br>PROJECT<br>PROJECT<br>PROJECT<br>PROJECT<br>PROJECT<br>PROJECT<br>PROJECT<br>PROJECT<br>PROJECT<br>PROJECT<br>PROJECT<br>PROJECT<br>PROJECT<br>PROJECT<br>PROJECT<br>PROJECT<br>PROJECT<br>PROJECT<br>PROJECT<br>PROJECT<br>PROJECT<br>PROJECT<br>PROJECT<br>PROJECT<br>PROJECT<br>PROJECT<br>PROJECT<br>PROJECT<br>PROJECT<br>PROJECT<br>PROJECT<br>PROJECT<br>PROJECT<br>PROJECT<br>PROJECT<br>PROJECT<br>PROJECT<br>PROJECT<br>PROJECT<br>PROJECT<br>PROJECT<br>PROJECT<br>PROJECT<br>PROJECT<br>PROJECT<br>PROJECT<br>PROJECT<br>PROJECT<br>PROJECT<br>PROJECT<br>PROJECT<br>PROJECT<br>PROJECT<br>PROJECT<br>PROJECT<br>PROJECT<br>PROJECT<br>PROJECT<br>PROJECT<br>PROJECT<br>PROJECT<br>PROJECT<br>PROJECT<br>PROJECT<br>PROJECT<br>PROJECT<br>PROJECT<br>PROJECT<br>PROJECT<br>PROJECT<br>PROJECT<br>PROJECT<br>PROJECT<br>PROJECT<br>PROJECT<br>PROJECT<br>PROJECT<br>PROJECT<br>PROJECT<br>PROJECT<br>PROJECT<br>PROJECT<br>PROJECT<br>PROJECT<br>PROJECT<br>PROJECT<br>PROJECT<br>PROJECT<br>PROJECT<br>PROJECT<br>PROJECT<br>PROJECT<br>PROJECT<br>PROJECT<br>PROJEC |
|                                                                                          |                                                                                                  |                              |                        | MG1          |                                                                                   |                                      |                                    |                                  | WITH ANCILLARY FACILITIE<br>FOR A PERIOD OF 5 YEARS<br>SITE LOCATION<br>LOT 138 (PART) IN D.D. 52, F<br>TEI AU, SHEUNG SHUI, NEW<br>TERRITORIES                                                                                                                                                                                                                                                                                                                                                                                                                                                                                                                                                                                                                                                                                                                                                                                                                                                                                                                                                                                                                                                                                                                                                                                                                                                                                                                                                                                                                                                                                                                                                                                                                                                                                                                                                                                                                                                                                                                                                                                                                                                                                                                                                                                                                                                                                                                                                                                                                                                                                                                                                                                                                                                                                                                                                                             |
|                                                                                          |                                                                                                  |                              |                        | $\mathbf{i}$ |                                                                                   |                                      |                                    |                                  | SCALE                                                                                                                                                                                                                                                                                                                                                                                                                                                                                                                                                                                                                                                                                                                                                                                                                                                                                                                                                                                                                                                                                                                                                                                                                                                                                                                                                                                                                                                                                                                                                                                                                                                                                                                                                                                                                                                                                                                                                                                                                                                                                                                                                                                                                                                                                                                                                                                                                                                                                                                                                                                                                                                                                                                                                                                                                                                                                                                       |
| PARKING AND LOADING / UNLOADING PROVISIONS                                               |                                                                                                  |                              |                        | J            |                                                                                   | LEGEND                               |                                    | 1 : 500 @ A4                     |                                                                                                                                                                                                                                                                                                                                                                                                                                                                                                                                                                                                                                                                                                                                                                                                                                                                                                                                                                                                                                                                                                                                                                                                                                                                                                                                                                                                                                                                                                                                                                                                                                                                                                                                                                                                                                                                                                                                                                                                                                                                                                                                                                                                                                                                                                                                                                                                                                                                                                                                                                                                                                                                                                                                                                                                                                                                                                                             |
| NO. OF PRIVATE CAR PARKIN<br>DIMENSION OF PARKING SPA                                    |                                                                                                  | : 2<br>: 5 m (L) x 2.5 m (W) |                        |              |                                                                                   |                                      |                                    | CATION SITE<br>CTURE             | MN 2.6.2025<br>REVISED BY DATE                                                                                                                                                                                                                                                                                                                                                                                                                                                                                                                                                                                                                                                                                                                                                                                                                                                                                                                                                                                                                                                                                                                                                                                                                                                                                                                                                                                                                                                                                                                                                                                                                                                                                                                                                                                                                                                                                                                                                                                                                                                                                                                                                                                                                                                                                                                                                                                                                                                                                                                                                                                                                                                                                                                                                                                                                                                                                              |
| NO. OF L/UL SPACE FOR LIGH<br>DIMENSION OF PARKING SPA                                   | HT GOODS VEHICLE                                                                                 | : 2<br>: 7 m (L) x 3.5 m (W) |                        |              | $\checkmark$                                                                      |                                      |                                    | ING SPACE (PC)                   | APPROVED BY DATE                                                                                                                                                                                                                                                                                                                                                                                                                                                                                                                                                                                                                                                                                                                                                                                                                                                                                                                                                                                                                                                                                                                                                                                                                                                                                                                                                                                                                                                                                                                                                                                                                                                                                                                                                                                                                                                                                                                                                                                                                                                                                                                                                                                                                                                                                                                                                                                                                                                                                                                                                                                                                                                                                                                                                                                                                                                                                                            |
|                                                                                          |                                                                                                  |                              |                        |              |                                                                                   |                                      |                                    | NG/UNLOADING SPACE (LGV)         | DWG. TITLE                                                                                                                                                                                                                                                                                                                                                                                                                                                                                                                                                                                                                                                                                                                                                                                                                                                                                                                                                                                                                                                                                                                                                                                                                                                                                                                                                                                                                                                                                                                                                                                                                                                                                                                                                                                                                                                                                                                                                                                                                                                                                                                                                                                                                                                                                                                                                                                                                                                                                                                                                                                                                                                                                                                                                                                                                                                                                                                  |
| NO. OF L/UL SPACE FOR MED<br>DIMENSION OF L/UL SPACE                                     |                                                                                                  | : 11 m (L) x 3.5 m (W)       |                        |              |                                                                                   |                                      | LOAD                               | NG/UNLOADING SPACE (MGV)         | LAYOUT PLAN                                                                                                                                                                                                                                                                                                                                                                                                                                                                                                                                                                                                                                                                                                                                                                                                                                                                                                                                                                                                                                                                                                                                                                                                                                                                                                                                                                                                                                                                                                                                                                                                                                                                                                                                                                                                                                                                                                                                                                                                                                                                                                                                                                                                                                                                                                                                                                                                                                                                                                                                                                                                                                                                                                                                                                                                                                                                                                                 |