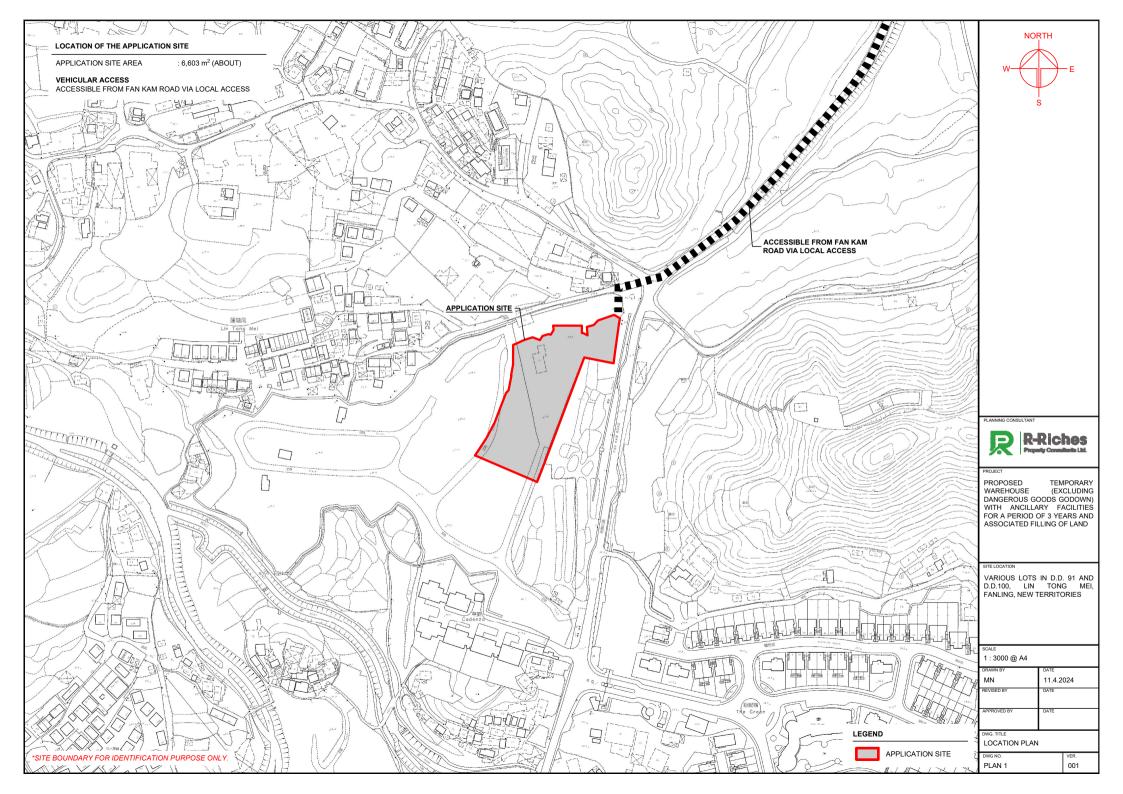

PROPOSED TEMPORARY WAREHOUSE (EXCLUDING DANGEROUS GOODS GODOWN) WITH ANCILLARY FACILITIES FOR A PERIOD

OF 3 YEARS AND ASSOCIATED FILLING OF LAND

VARIOUS LOTS IN D.D. 91 AND D.D.100, LIN TONG MEI, FANLING, NEW TERRITORIES