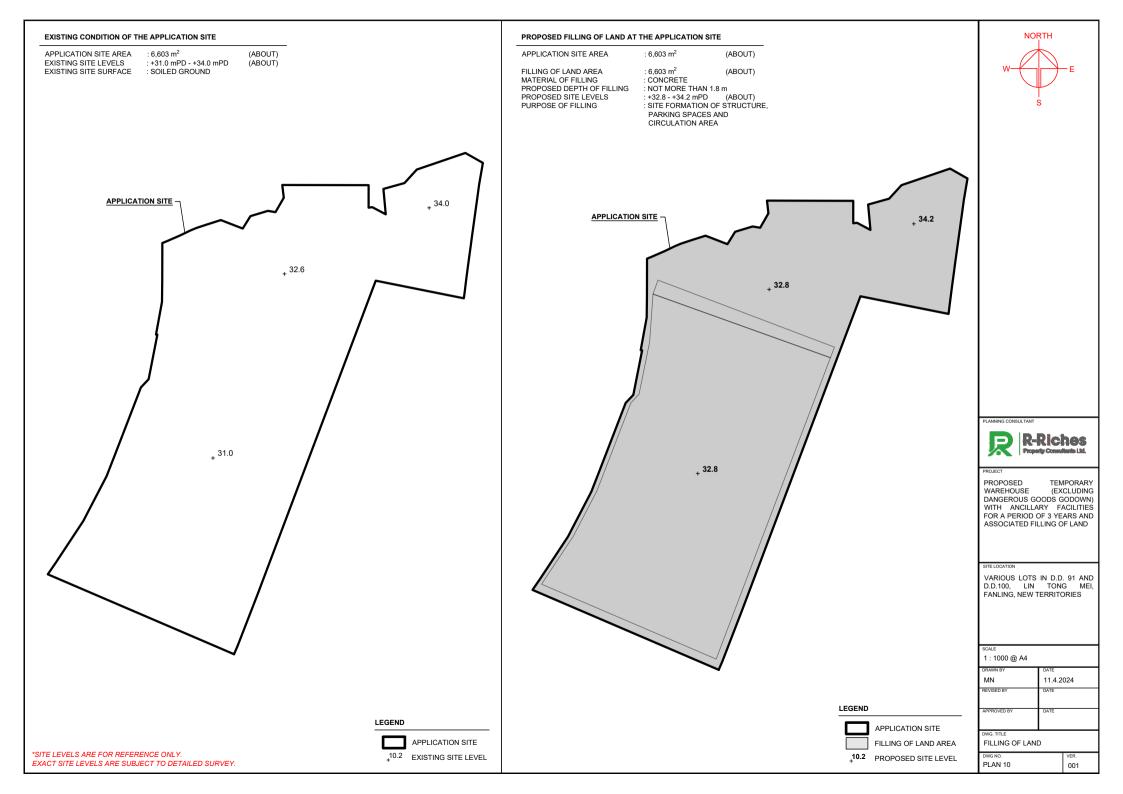

**DEVELOPMENT PARAMETERS** : 6,603 m<sup>2</sup> : 4,053 m<sup>2</sup> : 2,550 m<sup>2</sup> (ABOUT) (ABOUT) (ABOUT) APPLICATION SITE AREA COVERED AREA UNCOVERED AREA (ABOUT) (ABOUT) PLOT RATIO SITE COVERAGE : 61 %

NO. OF STRUCTURE DOMESTIC GFA NON-DOMESTIC GFA TOTAL GFA

: 2 : NOT APPLICABLE : 4,053 m<sup>2</sup> (A : 4,053 m<sup>2</sup> (A (ABOUT) (ABOUT)

BUILDING HEIGHT NO. OF STOREY (ABOUT) : 5 m - 11 m : 1

| STRUCTURE | USE                                                  | COVERED<br>AREA              | GFA                          | BUILDING<br>HEIGHT     |
|-----------|------------------------------------------------------|------------------------------|------------------------------|------------------------|
| B1        | WAREHOUSE (EXCL. D.G.G.)<br>SITE OFFICE AND WASHROOM | 3,881 m <sup>2</sup> (ABOUT) | 3,881 m <sup>2</sup> (ABOUT) | 11 m (ABOUT)(1-STOREY) |
| B2        | RAIN SHELTER FOR L/UL ACTIVITIES                     | 172 m <sup>2</sup> (ABOUT)   | 172 m <sup>2</sup> (ABOUT)   | 5 m (ABOUT)(1-STOREY)  |
|           | TOTAL                                                | 4,053 m <sup>2</sup> (ABOUT) | 4,053 m <sup>2</sup> (ABOUT) |                        |