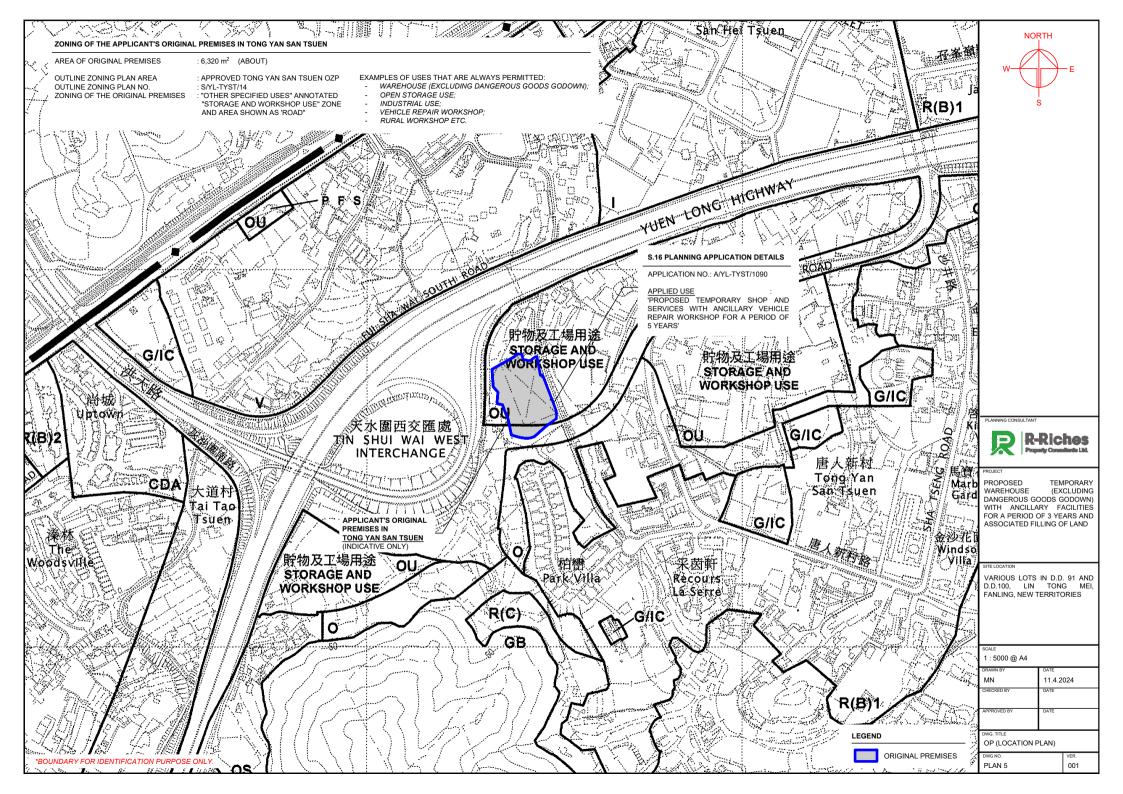

**DEVELOPMENT PARAMETERS** : 6,603 m<sup>2</sup> : 4,053 m<sup>2</sup> : 2,550 m<sup>2</sup> (ABOUT) (ABOUT) (ABOUT) APPLICATION SITE AREA COVERED AREA UNCOVERED AREA (ABOUT) (ABOUT) PLOT RATIO SITE COVERAGE : 61 %

NO. OF STRUCTURE DOMESTIC GFA NON-DOMESTIC GFA TOTAL GFA

: 2 : NOT APPLICABLE : 4,053 m<sup>2</sup> (A : 4,053 m<sup>2</sup> (A (ABOUT) (ABOUT)

BUILDING HEIGHT NO. OF STOREY (ABOUT) : 5 m - 11 m : 1

| STRUCTURE | USE                                                  | COVERED<br>AREA              | GFA                          | BUILDING<br>HEIGHT     |
|-----------|------------------------------------------------------|------------------------------|------------------------------|------------------------|
| B1        | WAREHOUSE (EXCL. D.G.G.)<br>SITE OFFICE AND WASH