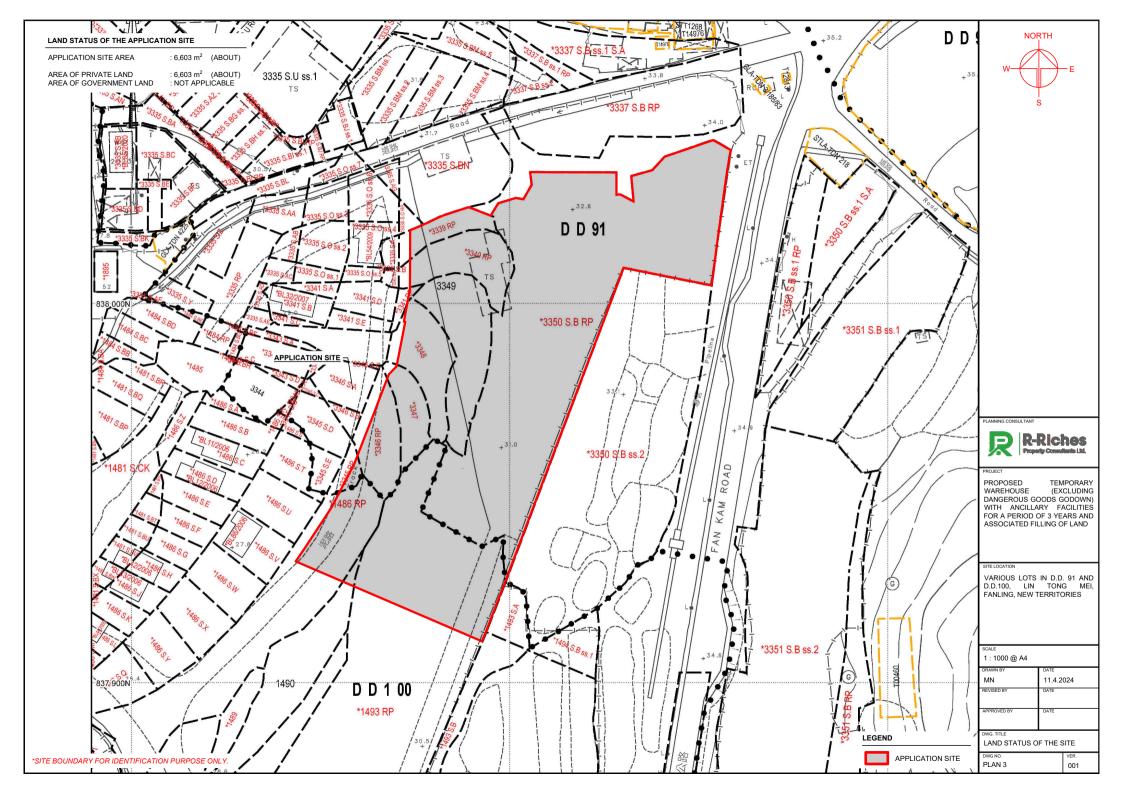

PROPOSED TEMPORARY WAREHOUSE (EXCLUDING DANGEROUS GOODS GODOWN) WITH ANCILLARY FACILITIES FOR A PERIOD

OF 3 YEARS AND ASSOCIATED FILLING OF LAND

VARIOUS LOTS IN D.D. 91 AND D.D.100, LIN TONG MEI, FANLING, NEW TERRITORIES