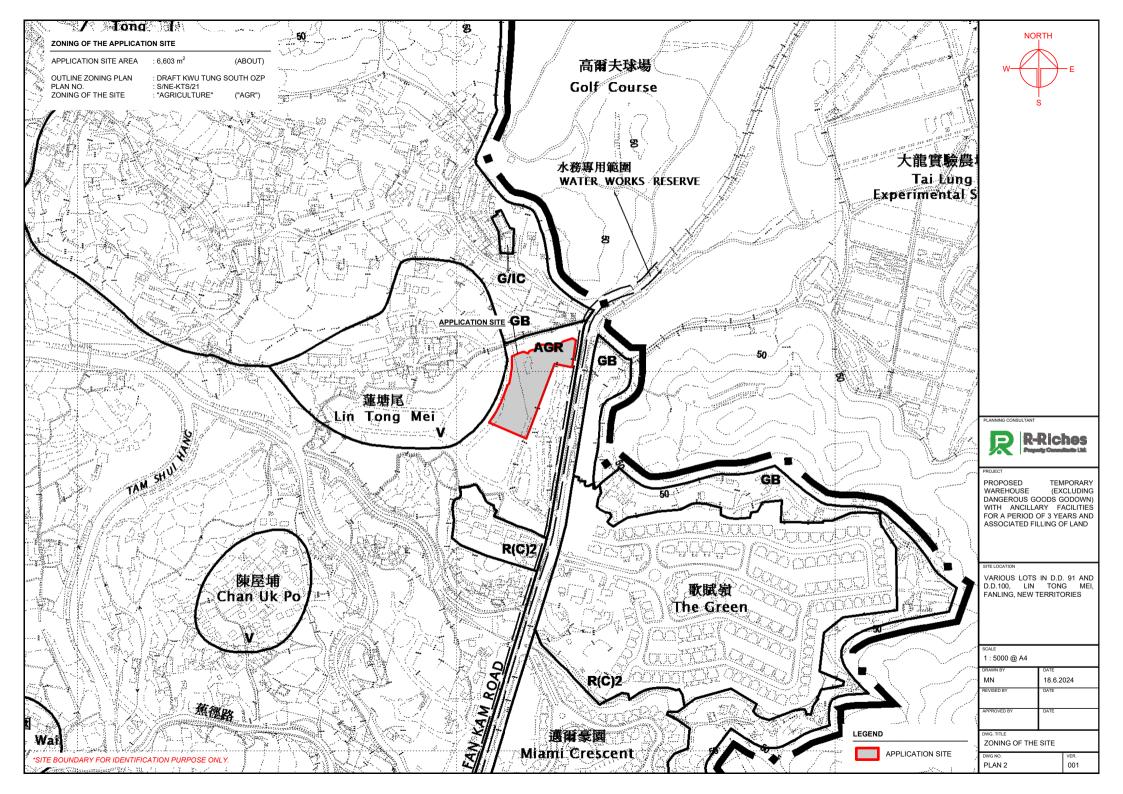

PROPOSED TEMPORARY WAREHOUSE (EXCLUDING DANGEROUS GOODS GODOWN) WITH ANCILLARY FACILITIES FOR A PERIOD

OF 3 YEARS AND ASSOCIATED FILLING OF LAND

VARIOUS LOTS IN D.D. 91 AND D.D.100, LIN TONG MEI, FANLING, NEW TERRITORIES