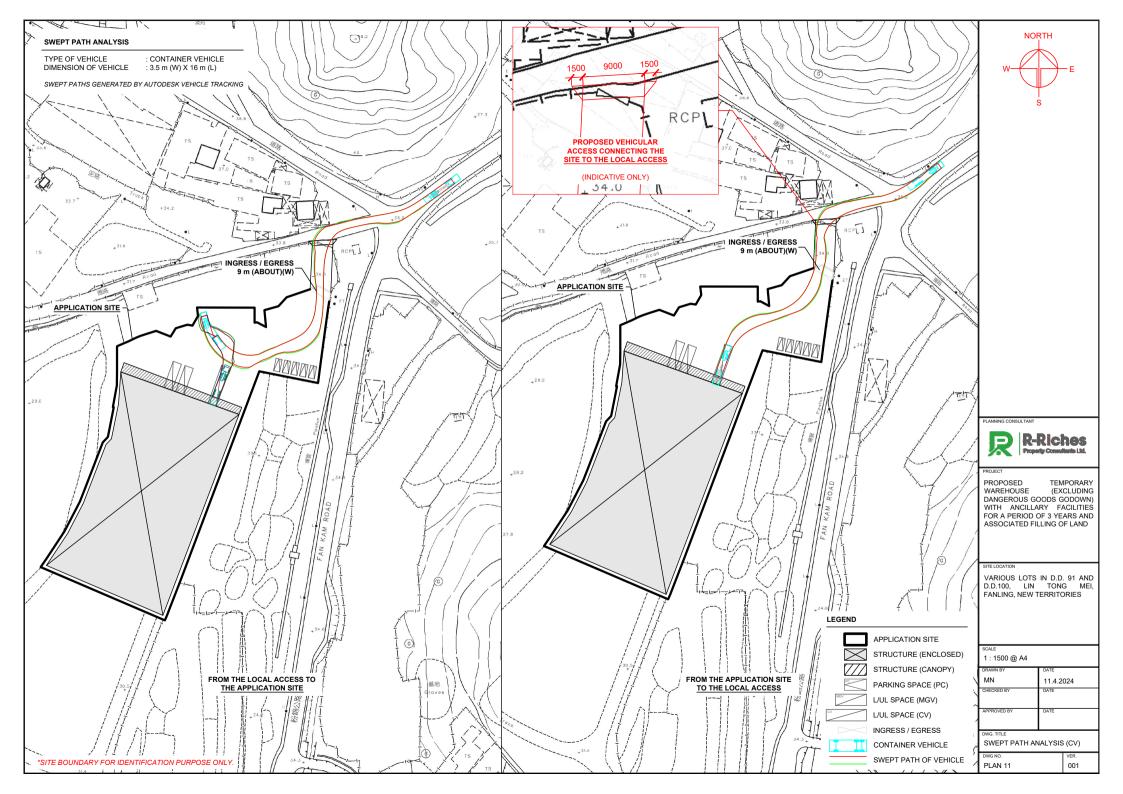

INGRESS / EGRESS 9 m (ABOUT)(W) APPLICATION SITE CIRCULATION SPACE STRUCTURE <u>B2</u> STRUCTURE B1

## PARKING AND LOADING / UNLOADING (L/UL) PROVISIONS

NO. OF PRIVATE CAR PARKING SPACE DIMENSION OF PARKING SPACE

NO. OF L/UL SPACE FOR MEDIUM GOODS VEHICLE (MGV)

DIMENSION OF LOADING/UNLOADING SPACE

NO. OF L/UL SPACE FOR CONTAINER VEHICLE (CV) DIMENSION OF LOADING/UNLOADING SPACE

: 5 : 5 m (L) x 2.5 m (W)

: 2 : 11 m (L) x 3.5 m (W)

: 1 : 16 m (L) x 3.5 m (W)

## LEGEND

PLAN 9

APPLICATION SITE STRUCTURE (ENCLOSED)

STRUCTURE (CANOPY)

PARKING SPACE (PC)

LOADING / UNLOADING SPACE (MGV) LOADING / UNLOADING SPACE (CV)

001

INGRESS / EGRESS