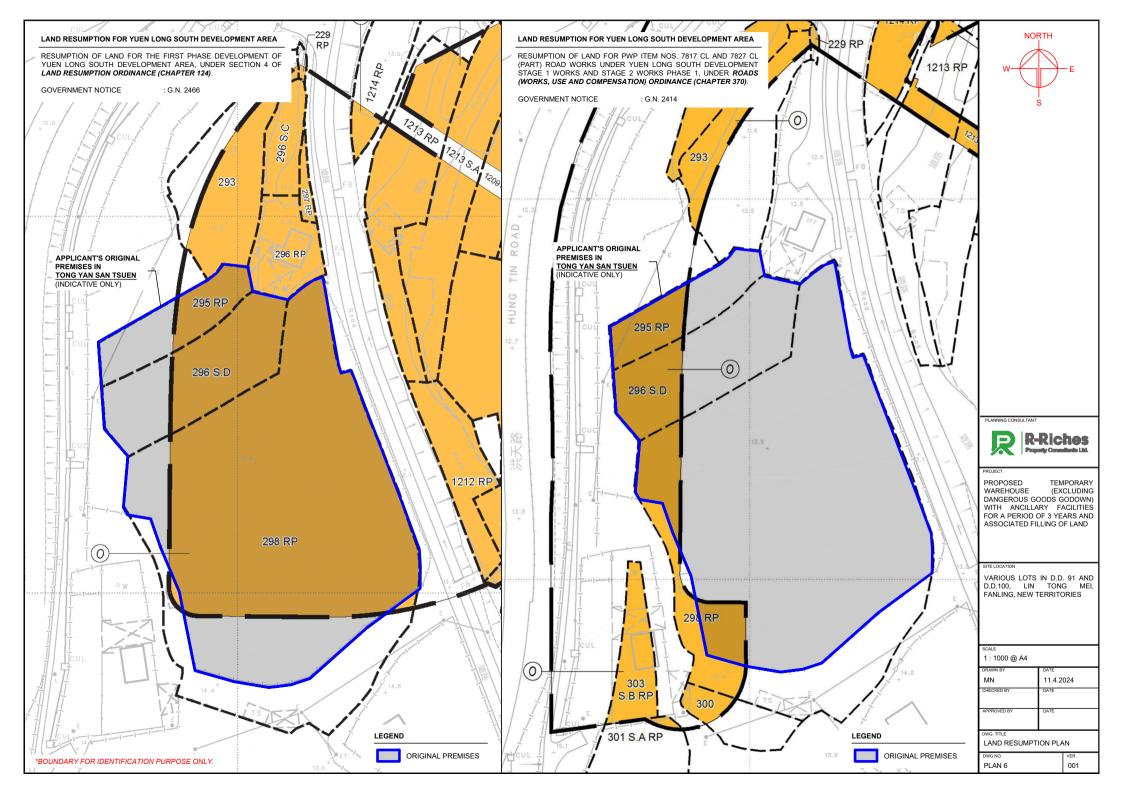

**DEVELOPMENT PARAMETERS** : 6,603 m<sup>2</sup> : 4,053 m<sup>2</sup> : 2,550 m<sup>2</sup> (ABOUT) (ABOUT) (ABOUT) APPLICATION SITE AREA COVERED AREA UNCOVERED AREA (ABOUT) (ABOUT) PLOT RATIO SITE COVERAGE : 61 %

NO. OF STRUCTURE DOMESTIC GFA NON-DOMESTIC GFA TOTAL GFA

: 2 : NOT APPLICABLE : 4,053 m<sup>2</sup> (A : 4,053 m<sup>2</sup> (A (ABOUT) (ABOUT)

BUILDING HEIGHT NO. OF STOREY (ABOUT) : 5 m - 11 m : 1

| STRUCTURE | USE                                                  | COVERED<br>AREA              | GFA                          | BUILDING<br>HEIGHT     |
|-----------|------------------------------------------------------|------------------------------|------------------------------|------------------------|
| B1        | WAREHOUSE (EXCL. D.G.G.)<br>SITE OFFICE AND WASHRO