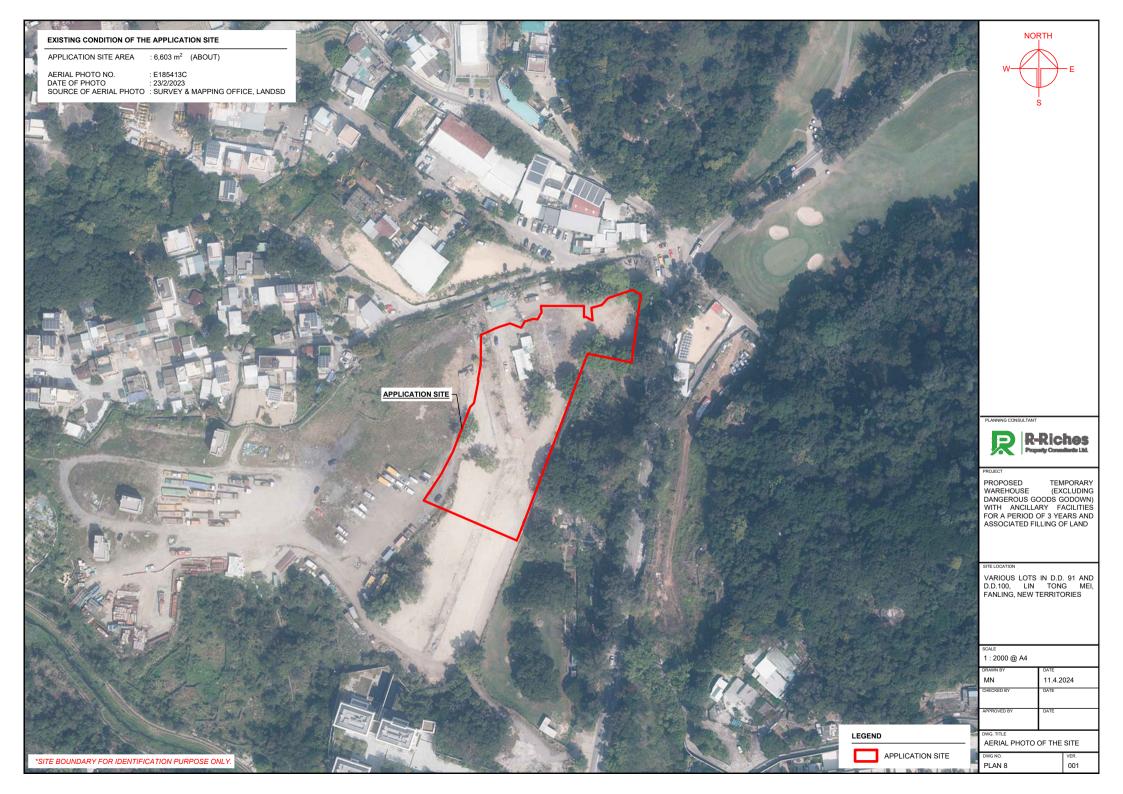

**DEVELOPMENT PARAMETERS** : 6,603 m<sup>2</sup> : 4,053 m<sup>2</sup> : 2,550 m<sup>2</sup> (ABOUT) (ABOUT) (ABOUT) APPLICATION SITE AREA COVERED AREA UNCOVERED AREA (ABOUT) (ABOUT) PLOT RATIO SITE COVERAGE : 61 %

NO. OF STRUCTURE DOMESTIC GFA NON-DOMESTIC GFA TOTAL GFA

: 2 : NOT APPLICABLE : 4,053 m<sup>2</sup> (A : 4,053 m<sup>2</sup> (A (ABOUT) (ABOUT)

BUILDING HEIGHT NO. OF STOREY (ABOUT) : 5 m - 11 m : 1

| STRUCTURE | USE                                                  | COVERED<br>AREA              | GFA                          | BUILDING<br>HEIGHT     |
|-----------|------------------------------------------------------|------------------------------|------------------------------|------------------------|
| B1        | WAREHOUSE (EXCL. D.G.G.)<br>SITE OFFICE AND WASHROOM |