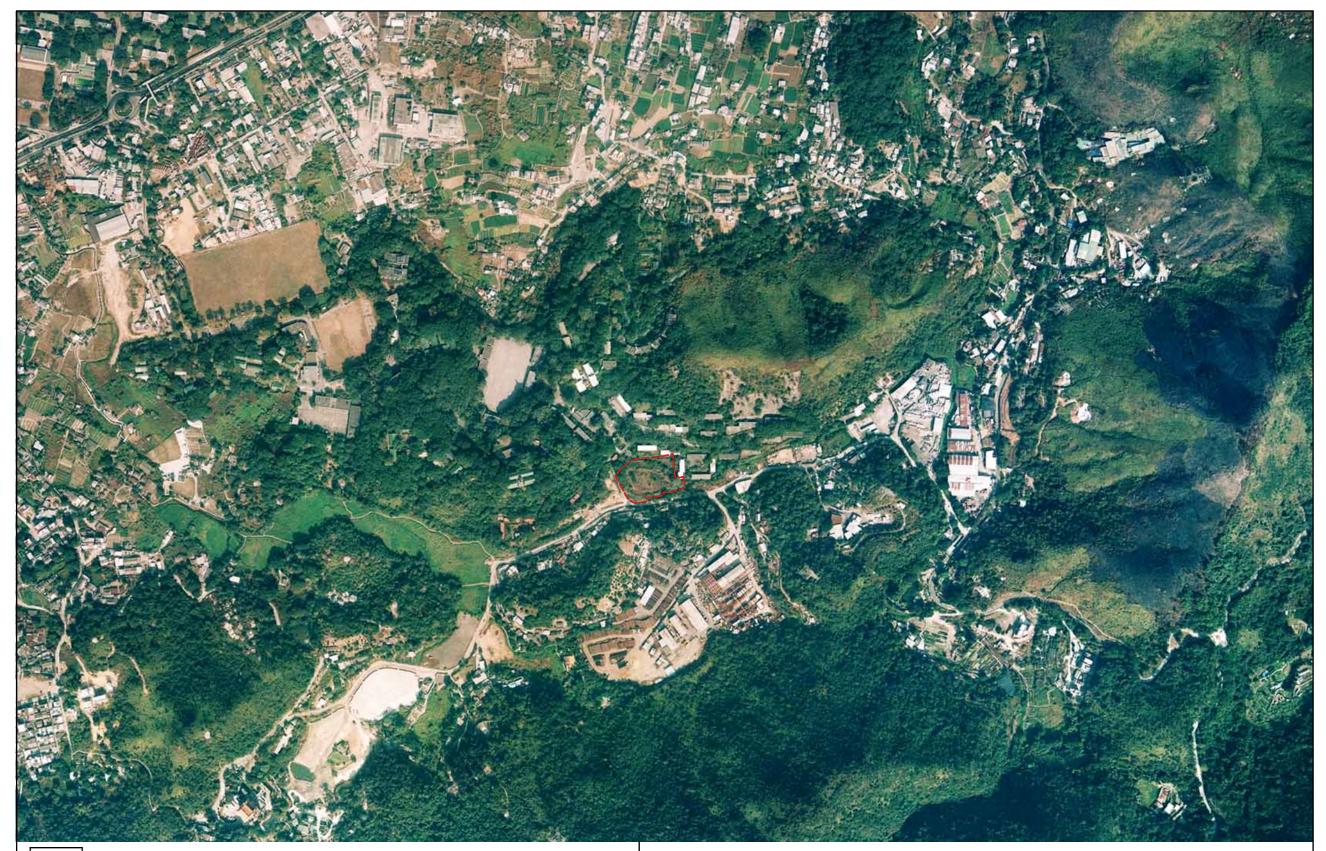

Section 16 Application for Proposed Temporary Public Vehicle Park (Private Cars and Light Goods Vehicles Only) and Filling of Land at Po Kak Tsai, Fanling, for a period of 3 Years

(Extracted based on Aerial Photo no. A26025 taken on 15.7.1991 by Lands Department)