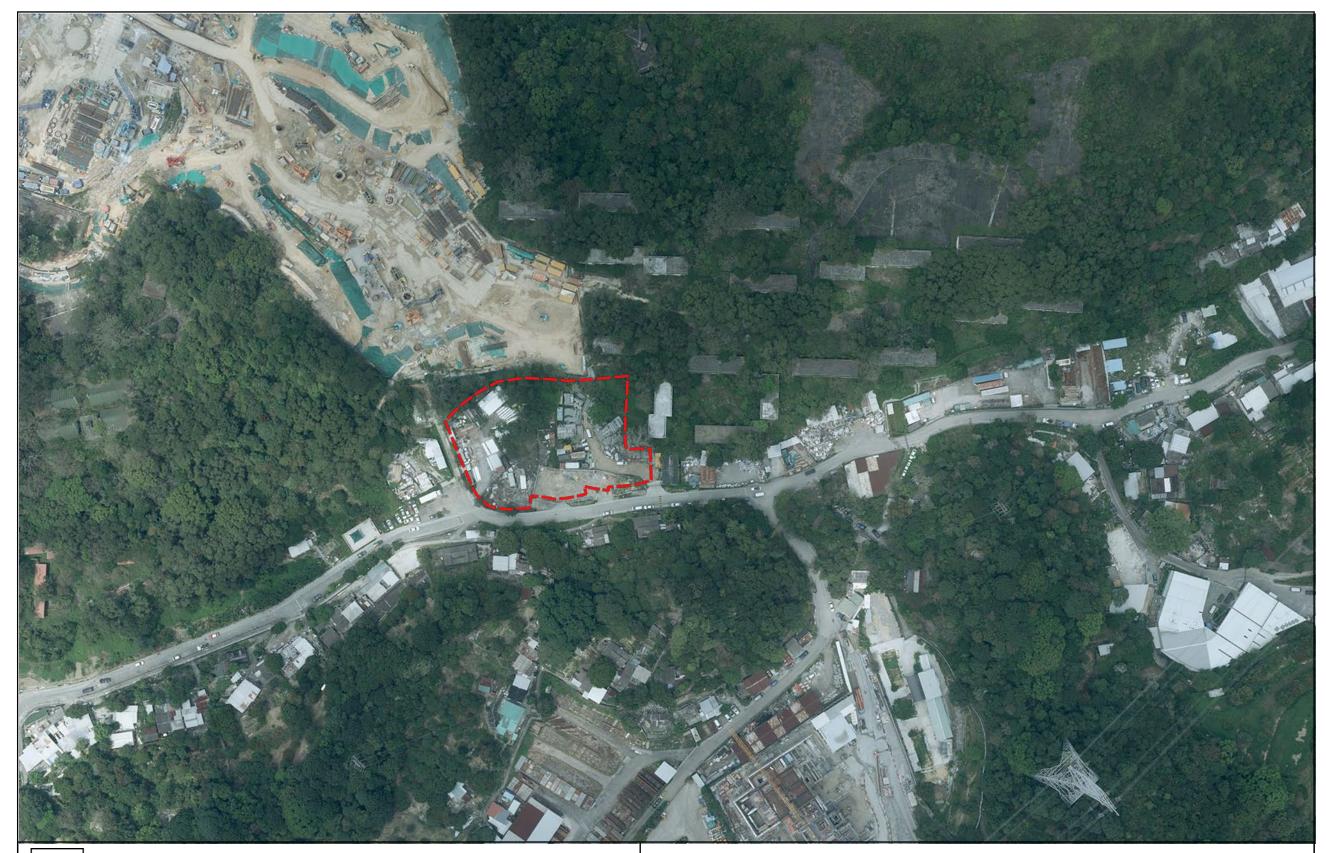

(Extracted based on Aerial Photo no E019034C taken on 4.4.2017 by Lands Department)

Section 16 Application for Proposed Temporary Public Vehicle Park (Private Cars and Light Goods Vehicles Only) and Filling of Land at Po Kak Tsai, Fanling, for a period of 3 Years