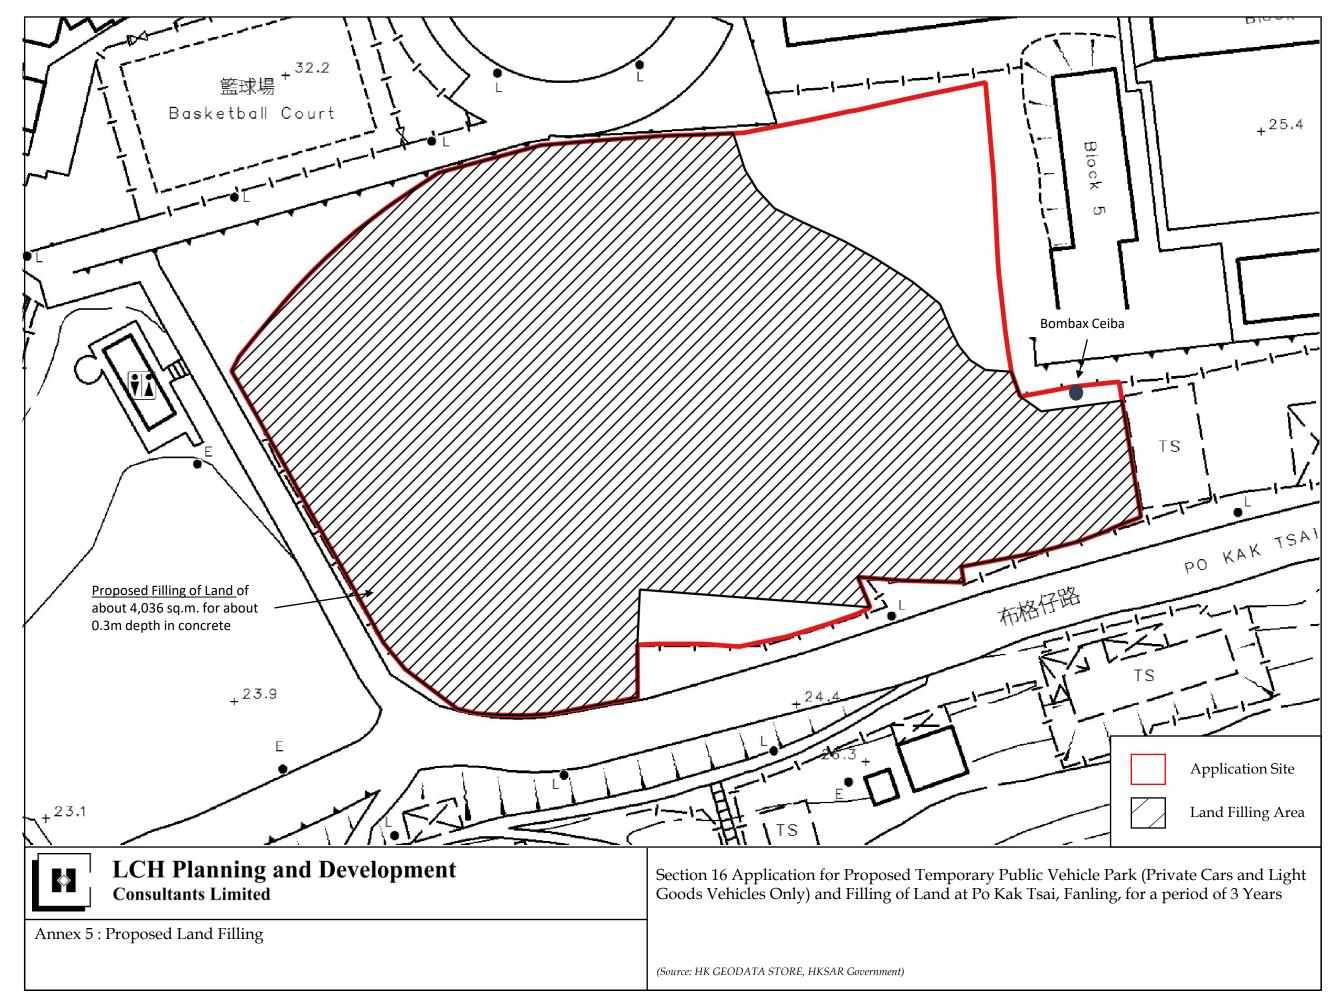

## LCH Planning and Development Consultants Limited

Annex 1 : Aerial Photos

Section 16 Application for Proposed Temporary Public Vehicle Park (Private Cars and Light Goods Vehicles Only) and Filling of Land at Po Kak Tsai, Fanling, for a period of 3 Years