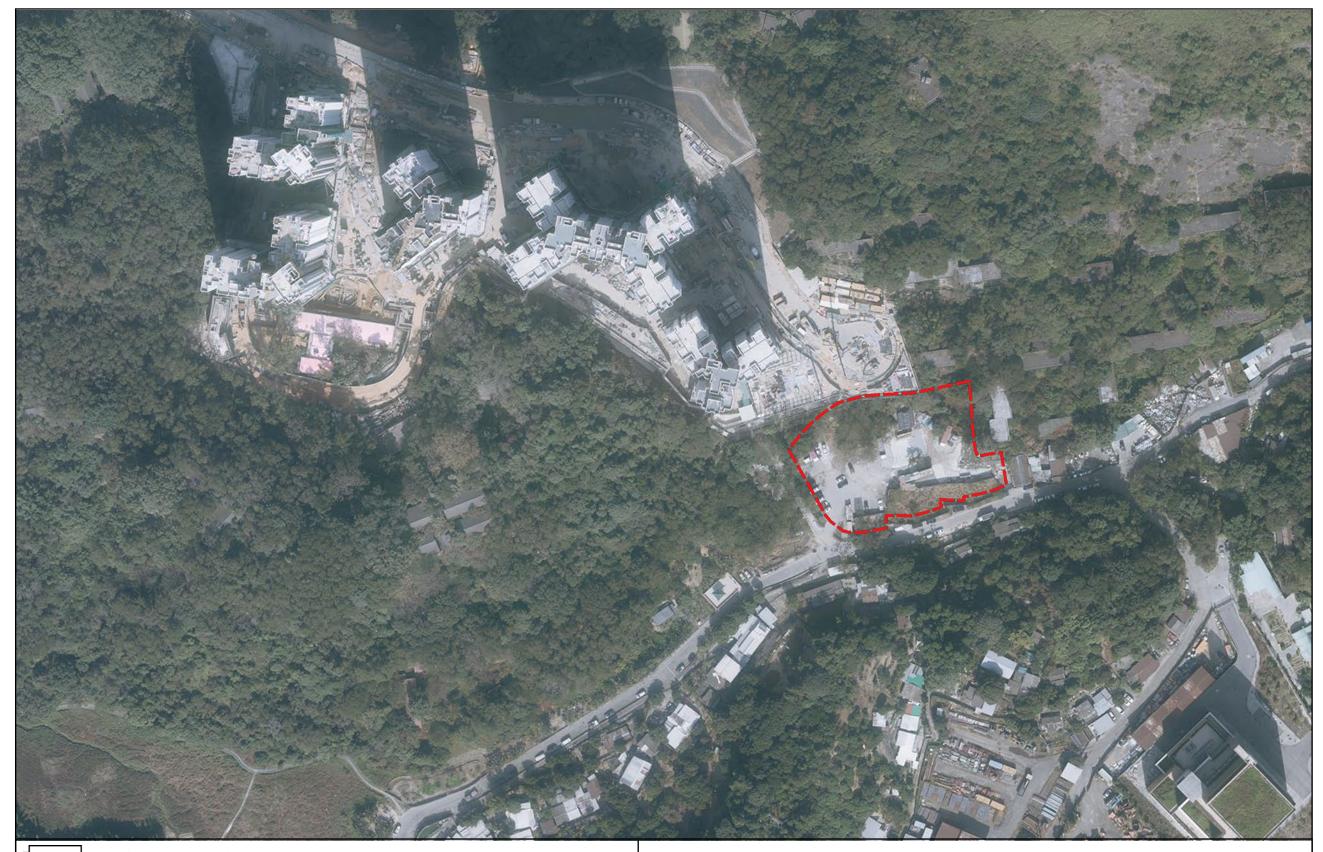

(Extracted based on Aerial Photo no E125429C taken on 14.1.2021 by Lands Department)