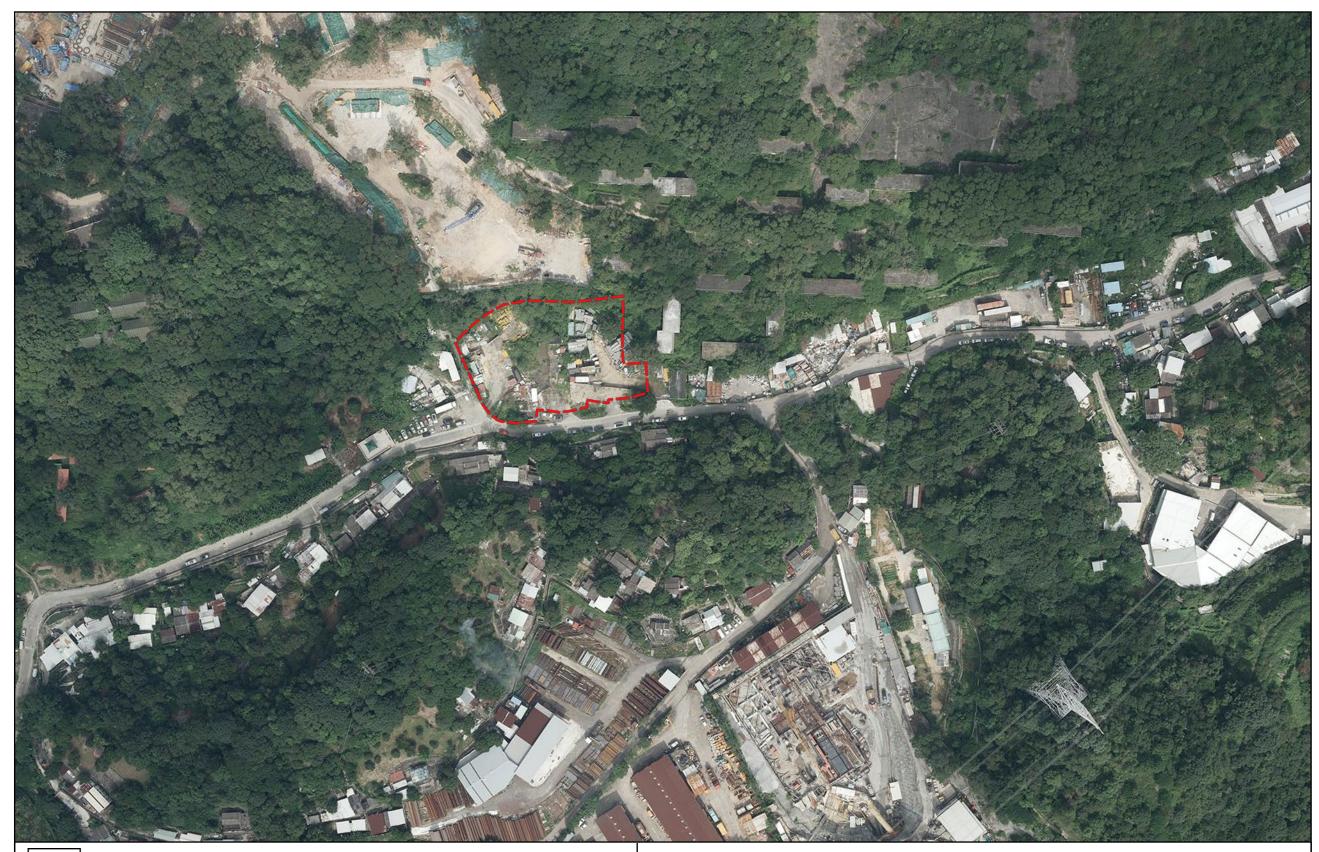

## LCH Planning and Development Consultants Limited

Annex 1 : Aerial Photos

(Extracted based on Aerial Photo no. E005725C taken on 27.10.2016 by Lands Department)

Section 16 Application for Proposed Temporary Public Vehicle Park (Private Cars and Light Goods Vehicles Only) and Filling of Land at Po Kak Tsai, Fanling, for a period of 3 Years