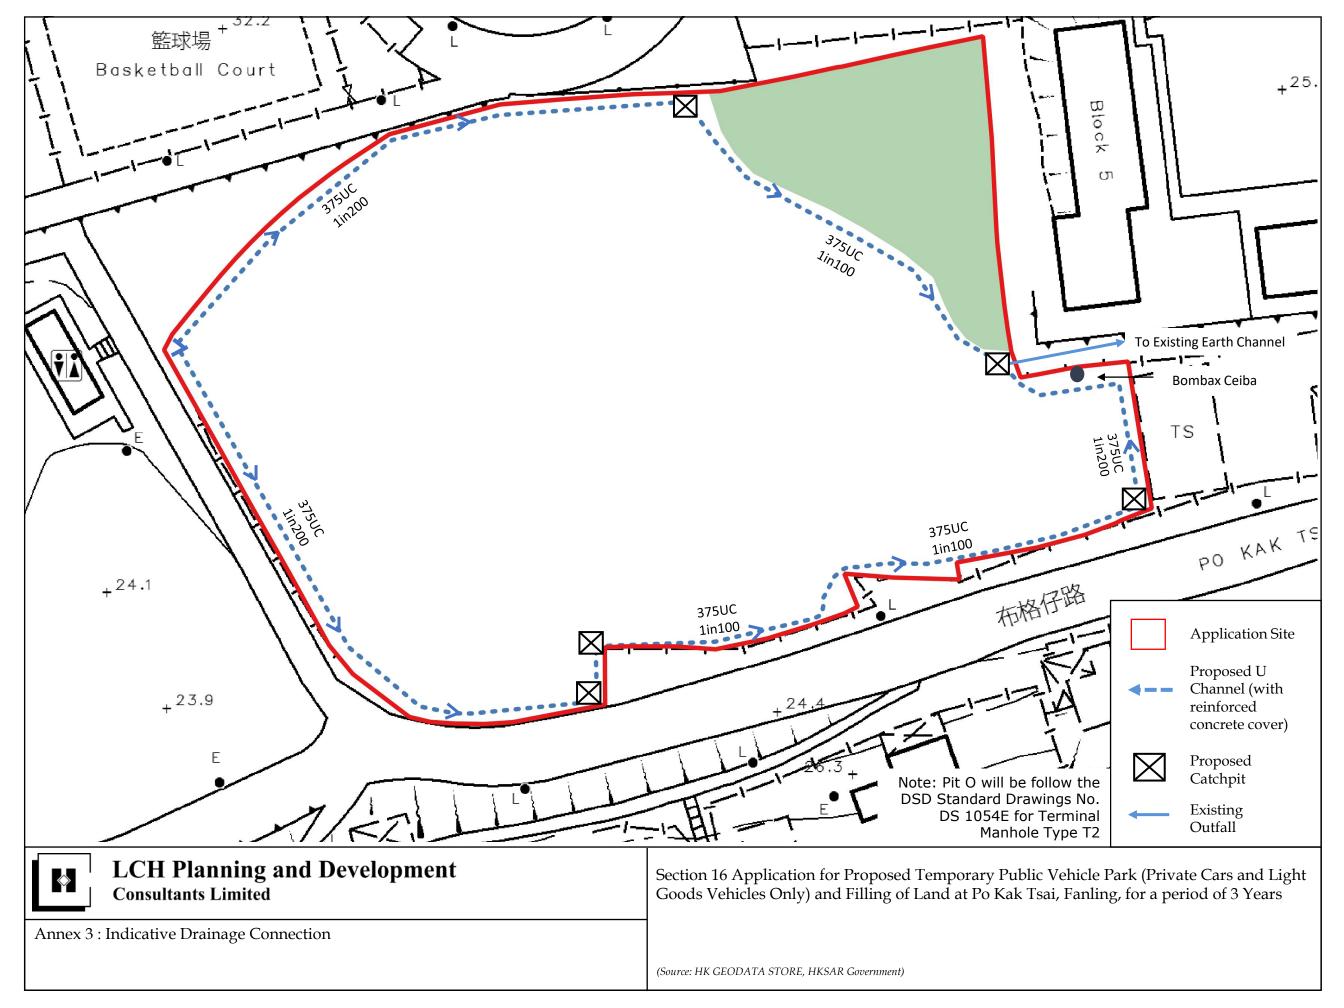

## LCH Planning and Development Consultants Limited

Annex 1 : Aerial Photos

Section 16 Application for Proposed Temporary Public Vehicle Park (Private Cars and Light Goods Vehicles Only) and Filling of Land at Po Kak Tsai, Fanling, for a period of 3 Years