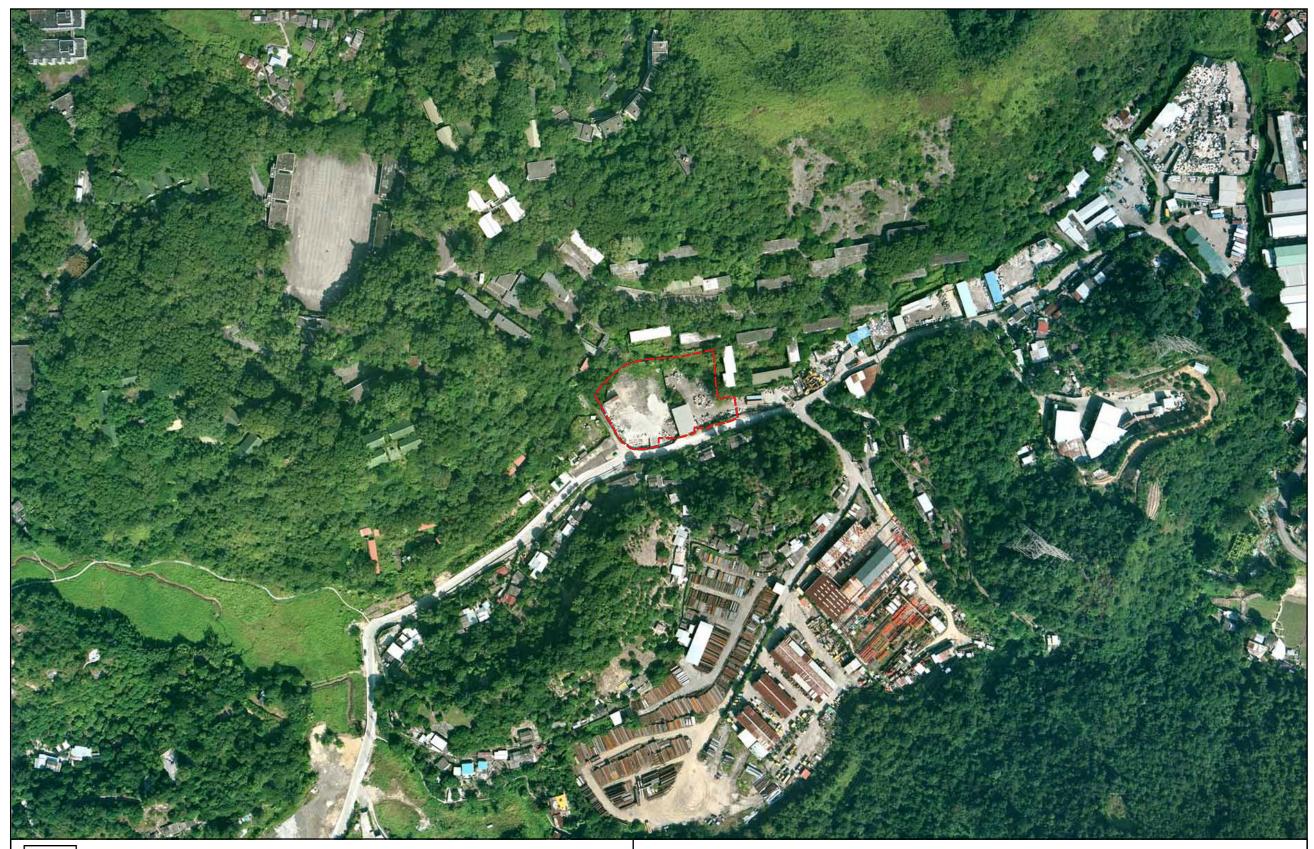

## LCH Planning and Development Consultants Limited

Annex 1 : Aerial Photos

(Extracted based on Aerial Photo no. E005725C taken on 27.10.2016 by Lands Department)

Section 16 Application for Proposed Temporary Public Vehicle Park (Private Cars and Light Goods Vehicles Only) and Filling of Land at Po Kak Tsai, Fanling, for a period of 3 Years

(Extracted based on Aerial Photo no E019034C taken on 4.4.2017 by Lands Department)

Section 16 Application for Proposed Temporary Public Vehicle Park (Private Cars and Light Goods Vehicles Only) and Filling of Land at Po Kak Tsai, Fanling, for a period of 3 Years