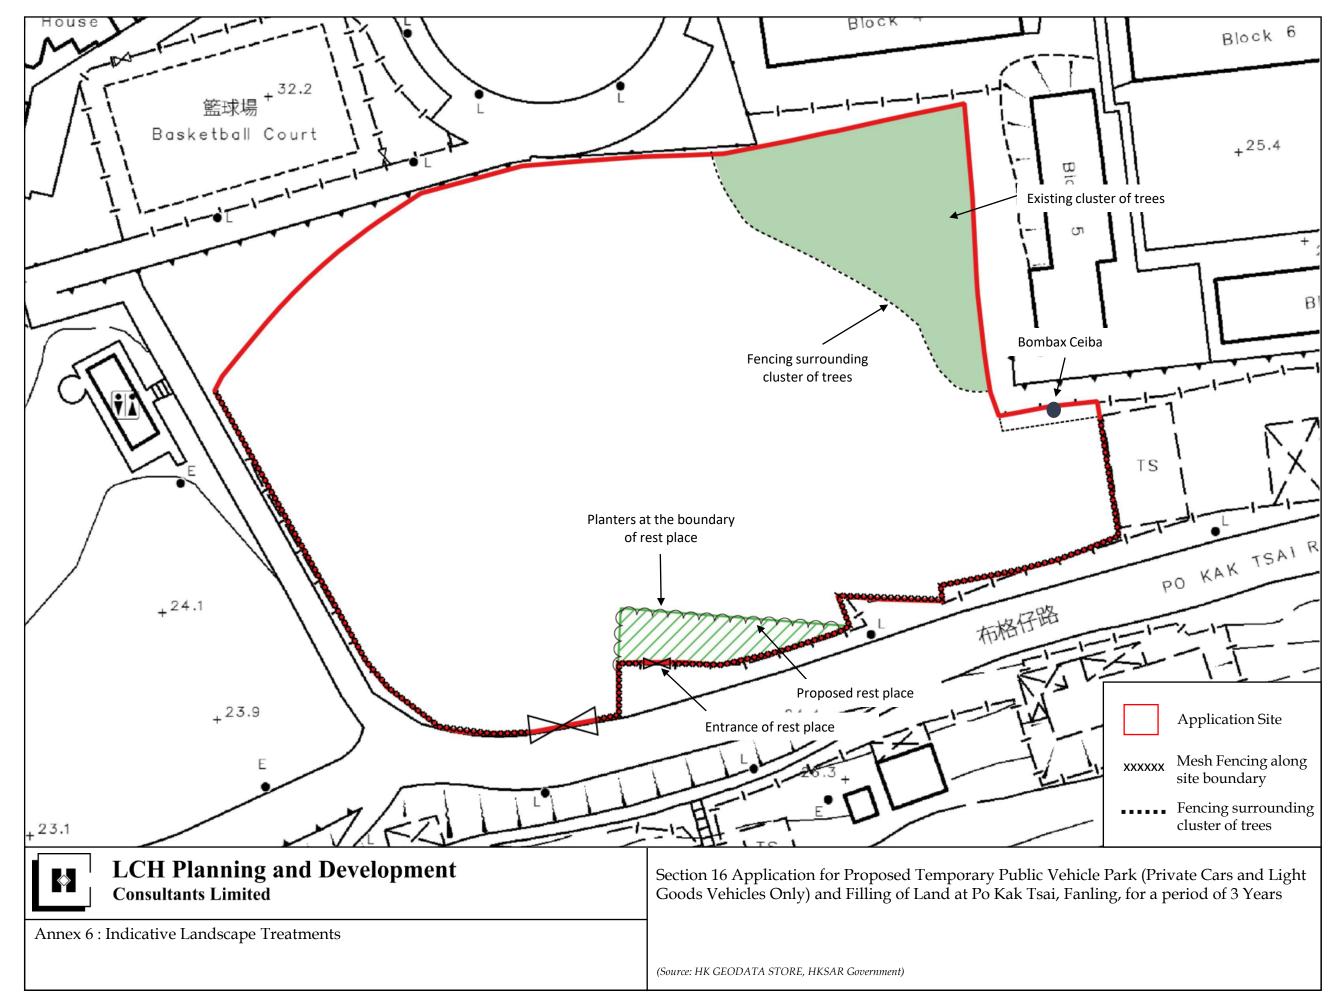

16 Application for Proposed Temporary Public Vehicle Park (Private Cars and Light Goods Vehicles Only) and Filling of Land at Po Kak Tsai, Fanling, for a period of 3 Years





(Extracted based on Aerial Photo no E019034C taken on 4.4.2017 by Lands Department)

Section 16 Application for Proposed Temporary Public Vehicle Park (Private Cars and Light Goods Vehicles Only) and Filling of Land at Po Kak Tsai, Fanling, for a period of 3 Years





## LCH Planning and Development Consultants Limited

Annex 1 : Aerial Photos

Section 16 Application for Proposed Temporary Public Vehicle Park (Private Cars and Light Goods Vehicles Only) and Filling of Land at Po Kak Tsai, Fanling, for a period of 3 Years

(Extracted based on Aerial Photo no E125429C taken on 14.1.2021 by Lands Department)