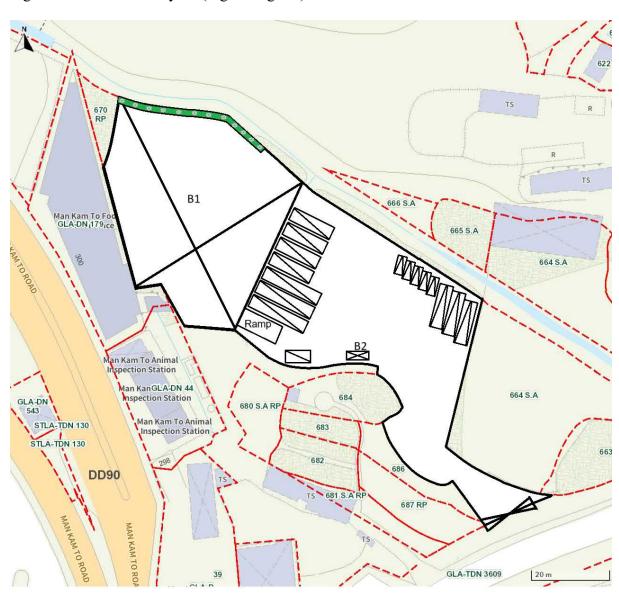

Figure 2 Revised Site Layout (Ingress/Egress)

## PARKING AND LOADING/ UNLOADING PROVISIONS

| NO. OF PRIVATE CAR PARKING SPACE | : 5                  |  |
|----------------------------------|----------------------|--|
| DIMENSION OF PARKING SPACE       | : 5m (L) x 2.5m (W)  |  |
| NO. OF MGV PARKING SPACE         | : 3                  |  |
| DIMENSION OF PARKING SPACE       | : 11m (L) x 3.5m (W) |  |
| NO. OF L/UL SPACE FOR LGV        | : 1                  |  |
| DIMENSION OF L/UL SPACE          | : 7m (L) x 3.5m (W)  |  |
| NO. OF L/UL SPACE FOR MGV        | : 4                  |  |
| DIMENSION OF L/UL SPACE          | : 11m (L) x 3.5m (W) |  |
| NO. OF L/UL SPACE FOR HGV        | : 3                  |  |
| DIMENSION OF L/UL SPACE          | : 16m (L) x 3.5m (W) |  |

|           | APPLICATION SITE          |
|-----------|---------------------------|
| $\bowtie$ | STRUCTURE                 |
| $\leq$    | PARKING SPACE             |
|           | LOADING / UNLOADING SPACE |
| $\bowtie$ | INGRESS / EGRESS          |
|           | LANDSCAPE BUFFER          |
| 202       | PROPOSED NEW TREES        |
|           |                           |

LEGEND

| Structure | Use        | Covered Area | GFA     | Building Height        |
|-----------|------------|--------------|---------|------------------------|
| B1        | Warehouse  | 1,927m2      | 1,927m2 | 7m (about)(1-Storey)   |
| B2        | Meter Room | 14m2         | 14m2    | 2.6m (about)(1-Storey) |