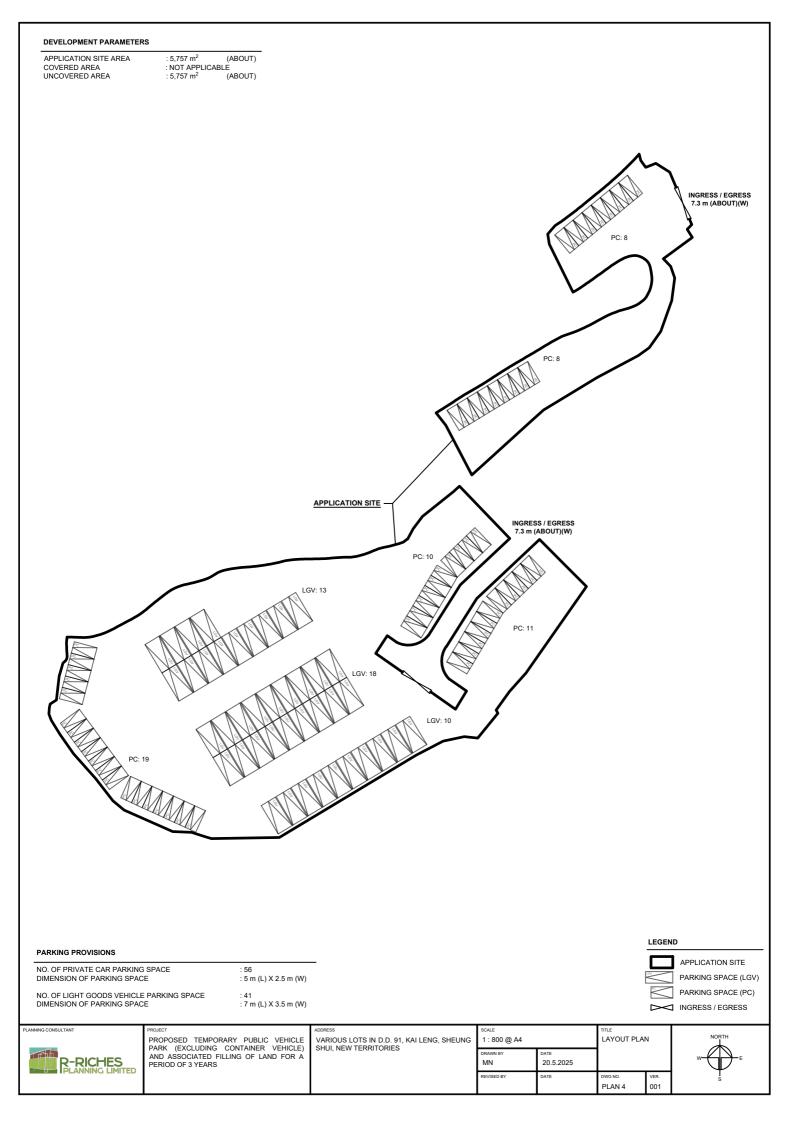

## **LIST OF PLANS**

| Plan 1 | Location plan                                |
|--------|----------------------------------------------|
| Plan 2 | Plan showing the zoning of the Site          |
| Plan 3 | Plan showing the land status of the Site     |
| Plan 4 | Layout plan                                  |
| Plan 5 | Plan showing the filling of land at the Site |
| Plan 6 | Swept path analysis                          |