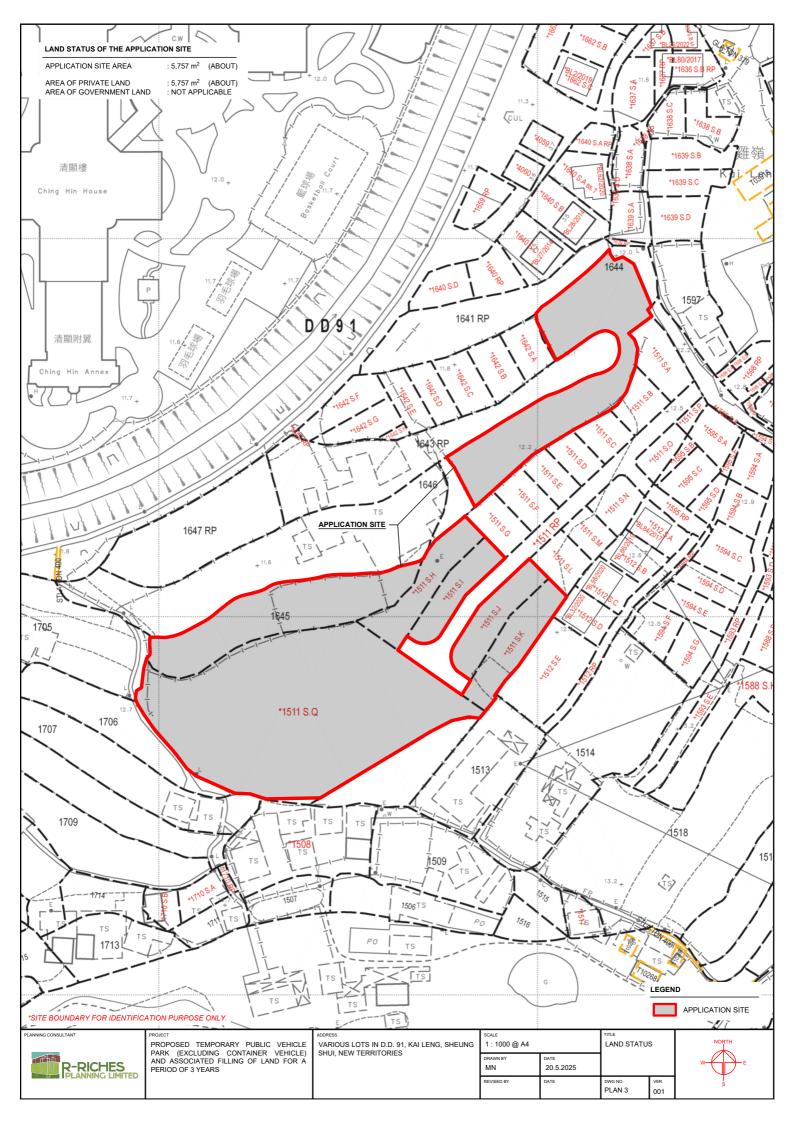

## **LIST OF PLANS**

| Plan 1 | Location plan                                |
|--------|----------------------------------------------|
| Plan 2 | Plan showing the zoning of the Site          |
| Plan 3 | Plan showing the land status of the Site     |
| Plan 4 | Layout plan                                  |
| Plan 5 | Plan showing the filling of land at the Site |
| Plan 6 | Swept path analysis                          |