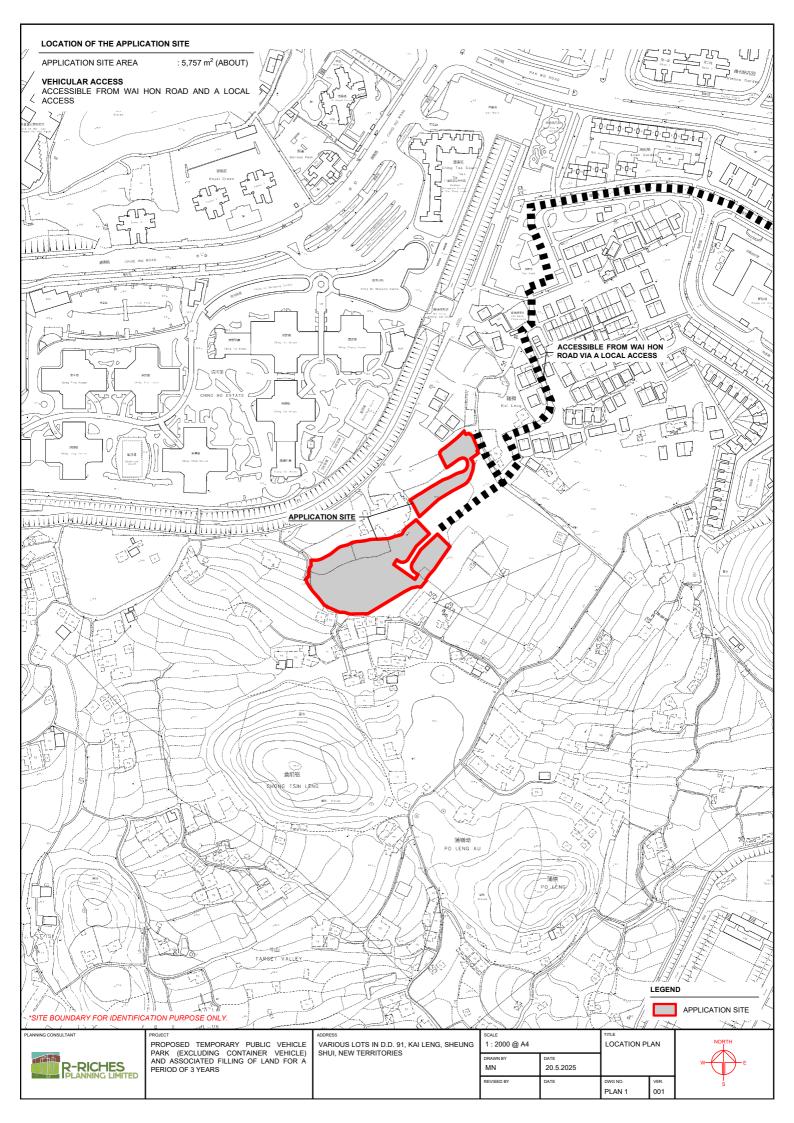

## **LIST OF PLANS**

| Plan 1 | Location plan                                |
|--------|----------------------------------------------|
| Plan 2 | Plan showing the zoning of the Site          |
| Plan 3 | Plan showing the land status of the Site     |
| Plan 4 | Layout plan                                  |
| Plan 5 | Plan showing the filling of land at the Site |
| Plan 6 | Swept path analysis                          |