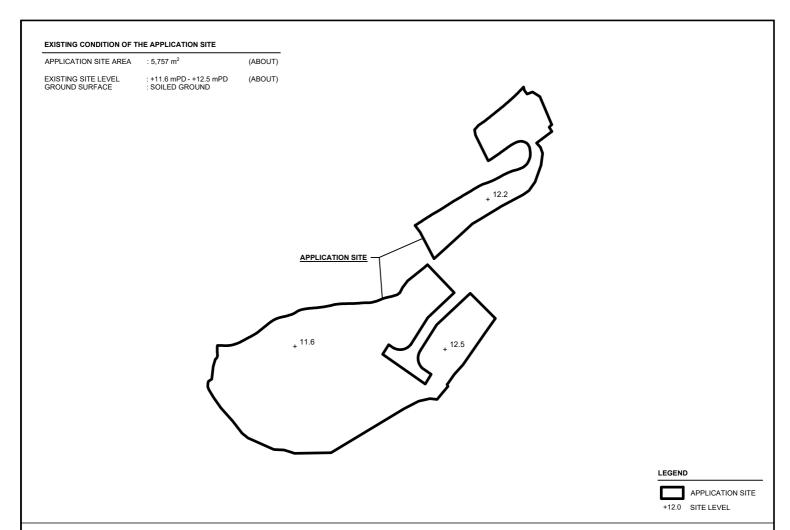

## PROPOSED FILLING OF LAND AT THE APPLICATION SITE

LEGEND

APPLICATION SITE
PROPOSED FILLING AREA

+12.0 SITE LEVEL

PLANNING CONSULTANT

PROPOSED TEMPORARY PUBLIC VEHICLE PARK (EXCLUDING CONTAINER VEHICLE) AND ASSOCIATED FILLING OF LAND FOR A PERIOD OF 3 YEARS VARIOUS LOT IN D.D. 83, LUNG YEUK TAU, FANLING, NEW TERRITORIES

| SCALE<br>1:1500 @ A4 |           | FILLING OF LAND   |             |
|----------------------|-----------|-------------------|-------------|
| DRAWN BY<br>MN       | 17.7.2025 |                   |             |
| REVISED BY           | DATE      | DWG NO.<br>PLAN 5 | VER.<br>001 |