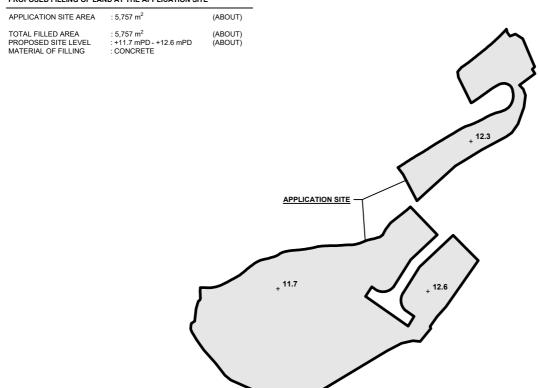

## PROPOSED FILLING OF LAND AT THE APPLICATION SITE

LEGEND

APPLICATION SITE
PROPOSED FILLING AREA

+12.0 SITE LEVEL

PLANNING CONSULTANT

PROPOSED TEMPORARY PUBLIC VEHICLE PARK (EXCLUDING CONTAINER VEHICLE) AND ASSOCIATED FILLING OF LAND FOR A PERIOD OF 3 YEARS VARIOUS LOT IN D.D. 83, LUNG YEUK TAU, FANLING, NEW TERRITORIES

| SCALE<br>1:1500 @ A4 |           | FILLING OF LAND   |             |
|----------------------|-----------|-------------------|-------------|
| DRAWN BY<br>MN       | 17.7.2025 |                   |             |
| REVISED BY           | DATE      | DWG NO.<br>PLAN 5 | VER.<br>001 |