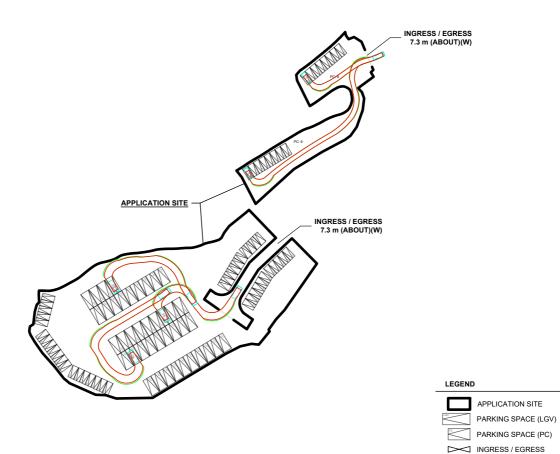

## SWEPT PATH ANALYSIS

: PRIVATE CAR : 1.7 m (W) X 4.6 m (L) TYPE OF VEHICLE DIMENSION OF VEHICLE : LIGHT GOODS VEHICLE : 2.1 m (W) X 5.2 m (L) TYPE OF VEHICLE DIMENSION OF VEHICLE

INGRESS / EGRESS 7.3 m (ABOUT)(W) SWEPT PATHS GENERATED BY AUTODESK VEHICLE TRACKING **APPLICATION SITE** INGRESS / EGRESS 7.3 m (ABOUT)(W)

FROM THE LOCAL ACCESS TO THE APPLICATION SITE

FROM THE APPLICATION SITE TO THE LOCAL ACCESS

\*SITE BOUNDARY FOR IDENTIFICATION PURPOSE ONLY.

R-RICHES
PLANNING LIMITED

PROPOSED TEMPORARY PUBLIC VEHICLE PARK (EXCLUDING CONTAINER VEHICLE) AND ASSOCIATED FILLING OF LAND FOR A PERIOD OF 3 YEARS

ADDRESS VARIOUS LOTS IN D.D. 91, KAI LENG, SHEUNG SHUI, NEW TERRITORIES

| SCALE<br>1:1500 @ A4 |           | SWEPT PATH<br>ANALYSIS |             |
|----------------------|-----------|------------------------|-------------|
| DRAWN BY<br>MN       | 20.5.2025 | 7 TWILL TOILS          |             |
| REVISED BY           | DATE      | DWG NO.<br>PLAN 6      | VER.<br>001 |

SWEPT PATH OF VEHICLE

PC / LGV