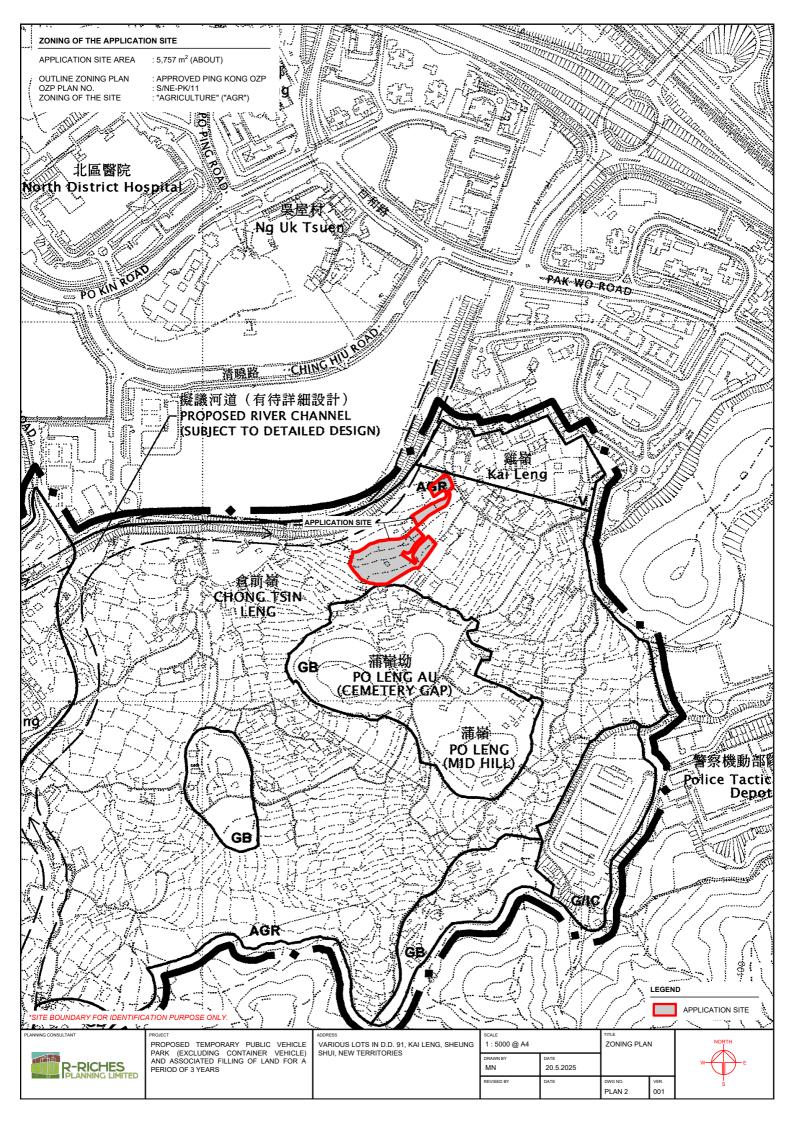

## **LIST OF PLANS**

| Plan 1 | Location plan                                |
|--------|----------------------------------------------|
| Plan 2 | Plan showing the zoning of the Site          |
| Plan 3 | Plan showing the land status of the Site     |
| Plan 4 | Layout plan                                  |
| Plan 5 | Plan showing the filling of land at the Site |
| Plan 6 | Swept path analysis                          |