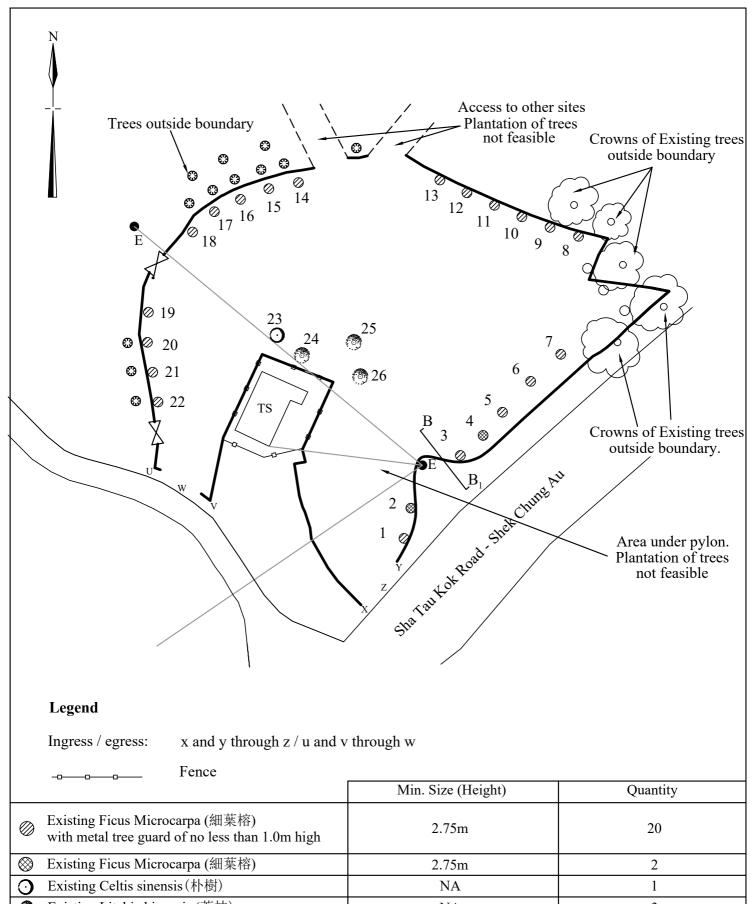

| with metal tree guard of no less than 1.0m high |                                                                                                              | 2.73111                                                                                                                                         |                                                                                                                                                                         | 20                                                                                                                                                                              |
|-------------------------------------------------|--------------------------------------------------------------------------------------------------------------|-------------------------------------------------------------------------------------------------------------------------------------------------|-------------------------------------------------------------------------------------------------------------------------------------------------------------------------|---------------------------------------------------------------------------------------------------------------------------------------------------------------------------------|
| Existing Ficus Microcarpa (細葉榕)                 |                                                                                                              | 2.75m                                                                                                                                           |                                                                                                                                                                         | 2                                                                                                                                                                               |
| ● Existing Celtis sinensis (朴樹)                 |                                                                                                              | NA                                                                                                                                              |                                                                                                                                                                         | 1                                                                                                                                                                               |
| ⑤ Existing Litchi chinensis (荔枝)                |                                                                                                              | NA                                                                                                                                              |                                                                                                                                                                         | 3                                                                                                                                                                               |
| Naturally existing tree outside boundary        |                                                                                                              | NA                                                                                                                                              |                                                                                                                                                                         | <u>12</u>                                                                                                                                                                       |
|                                                 |                                                                                                              |                                                                                                                                                 | Total:                                                                                                                                                                  | <u>26</u>                                                                                                                                                                       |
| 1:500                                           | Tree Preservation and Landscape Proposal Lots 443 B RP(P), 444 B RP(P), 445 B RP(P),                         |                                                                                                                                                 |                                                                                                                                                                         | Goldrich Planners &                                                                                                                                                             |
|                                                 |                                                                                                              | • •                                                                                                                                             |                                                                                                                                                                         | Surveyors Ltd.                                                                                                                                                                  |
|                                                 | Existing Ficus Microcarpa Existing Celtis sinensis († Existing Litchi chinensis ( Naturally existing tree ou | Existing Ficus Microcarpa (細葉榕) Existing Celtis sinensis (朴樹) Existing Litchi chinensis (荔枝) Naturally existing tree outside boundary  Tree Pro | Existing Ficus Microcarpa (細葉榕)  Existing Celtis sinensis (朴樹)  Existing Litchi chinensis (荔枝)  NA  Naturally existing tree outside boundary  NA  Tree Preservation and | Existing Ficus Microcarpa (細葉榕)  Existing Celtis sinensis (朴樹)  Existing Litchi chinensis (荔枝)  NA  Naturally existing tree outside boundary  NA  Total:  Tree Preservation and |