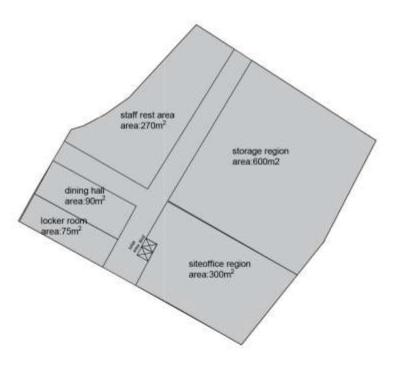

## N

Project 項目名稱:
Proposed Temporary Battery Recycling Plant and Associated Filling of Land for a Period of 3 Years at Lot 215 RP (Part) in D.D.78, Ta Kwu Ling, N.T.

Drawing Title 圖目:
Proposed Layout Plan for 1/F of Structure 1

Drawing No. 圖號:
Figure 5

Drawing Title 圖目:
Proposed Layout Plan for 1/F of Structure 1

Drawing Title 圖目:

Shui Kiu

Drawing No. 圖號:

Figure 7

Resumed Land in Hung

Proposed Temporary Battery Recycling Plant and Associated Filling of Land for