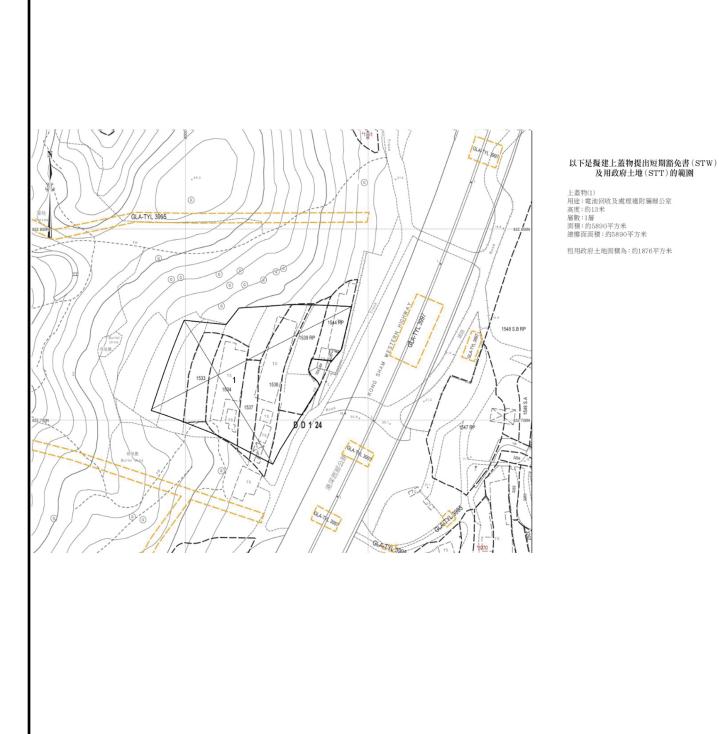

Drawing No. 圖號:
Figure 5

Drawing Title 圖目:
Proposed Layout Plan for 1/F of Structure 1

Drawing Title 圖目:

Shui Kiu

Drawing No. 圖號:

Figure 7

Resumed Land in Hung

Proposed Temporary Battery Recycling Plant and Associated Filling of Land for

a Period of 3 Years at Lot 215 RP (Part)

in D.D.78, Ta Kwu Ling, N.T.

Remarks 備註:

Scale 比例:

Not to scale