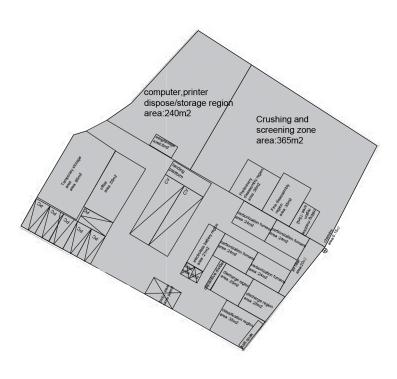

Project 項目名稱:
Proposed Temporary Battery Recycling Plant and Associated Filling of Land for a Period of 3 Years at Lot 215 RP (Part) in D.D.78, Ta Kwu Ling, N.T.

Drawing Title 圖目:
Proposed Layout Plan for G/F of Structure 1

Drawing No. 圖號:
Figure 4

Scale 比例: