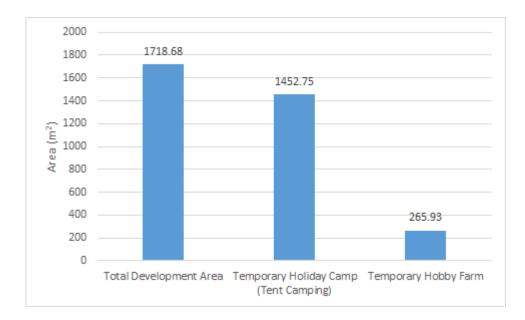

## The Proposed Design for "Proposed Temporary Holiday Camp (Tent Camping) and Place of Recreation, Sports or Culture (Hobby Farm)"

- Site Area Chart

Site info: Site Area ~ 1718.68  $m^2$ 

| Area :                                   |                       | Ratio: |
|------------------------------------------|-----------------------|--------|
| Temporary Holiday<br>Camp (Tent Camping) | 1452.75 m²            | 84.53% |
| Temporary Hobby Farm                     | 265.93 m <sup>2</sup> | 15.47% |