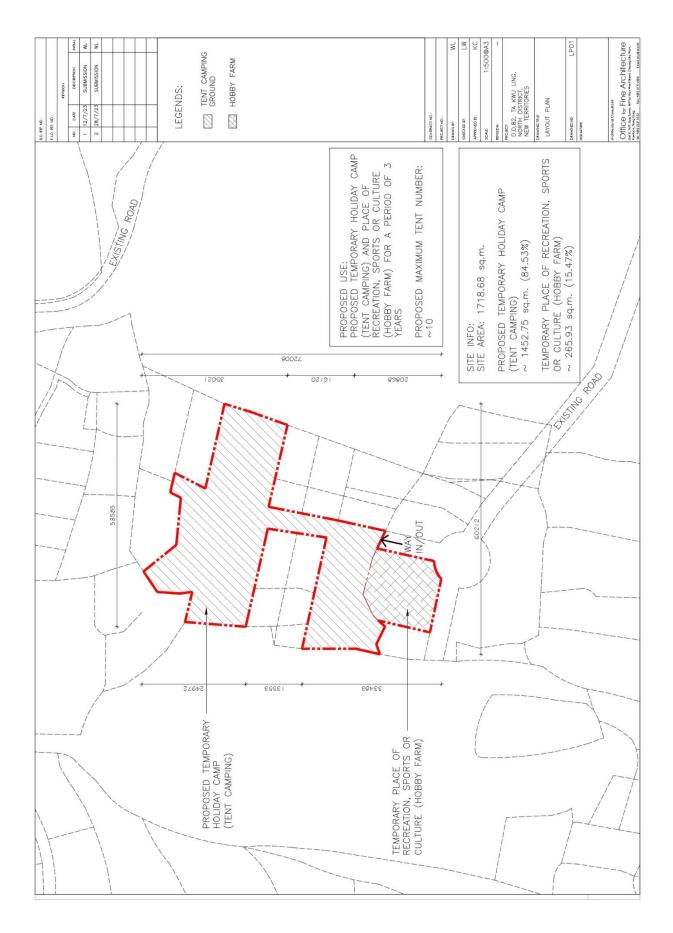

The Proposed Design for "Proposed Temporary Holiday Camp (Tent Camping) and Place of Recreation, Sports or Culture (Hobby Farm)"

- Layout Plan

## Particulars of A Development Proposal

| Total Development Area:                        | 1718.68 m <sup>2</sup>                   |
|------------------------------------------------|------------------------------------------|
| Total Lots Area:                               | 1718.68 m <sup>2</sup>                   |
| Total Gross Floor Area:                        | 0 m <sup>2</sup>                         |
| Location:                                      | Lots 601 S.E, 601 S.F, 603 S.C, 603 S.D, |
|                                                | 604 S.E, 604 S.F, 604 S.I, 604 RP, 605   |
|                                                | S.G, 605 S.H, 605 S.K, 605 S.L, 605 RP,  |
|                                                | 606 S.D, 606 S.E, 607 S.O, 607 S.P, 607  |
|                                                | S.T, 607 S.U, 607 S.V, 607 S.W, 607      |
|                                                | S.X, 607 S.Y, 607 S.Z, 607 RP,           |
|                                                | in D.D.82, Ta Kwu Ling, North District,  |
|                                                | New Territories.                         |
| Current Land Use:                              | Agriculture, Greenbelt and               |
| Current Lanu Use.                              | Village Type Development                 |
|                                                | village Type Development                 |
| Related Statutory Plan:                        | Approved Ping Che and Ta Kwu Ling        |
|                                                | Outline Zoning Plan No. S/NE-TKL/14      |
| Current Use:                                   | Vacant                                   |
| Proposed Use:                                  | Proposed Temporary Holiday Camp          |
|                                                | (Tent Camping) and Place of Recreation,  |
|                                                | Sports or Culture (Hobby Farm)           |
|                                                | for a period of 3 years                  |
| Proposed Development :                         |                                          |
| Use                                            | Area                                     |
| Temporary Tent Camping Ground                  | 1452.75 m <sup>2</sup>                   |
| Temporary Place of Recreation, Sports or       | 265.93 m <sup>2</sup>                    |
| Culture (Hobby Farm)                           |                                          |
| <b>Impacts of Development Proposal:</b>        |                                          |
| Alteration of existing building                | No                                       |
| Diversion of stream                            | No                                       |
| Filling of pond                                | No                                       |
| Filling & excavation of land                   | No                                       |
| Adverse impacts on environment, traffic, water | No                                       |
| supply, drainage, slope                        |                                          |
| Affects by slopes                              | No                                       |
| Landscape impact                               | No                                       |
| Tree felling                                   | No                                       |
| Visual impact                                  | No                                       |