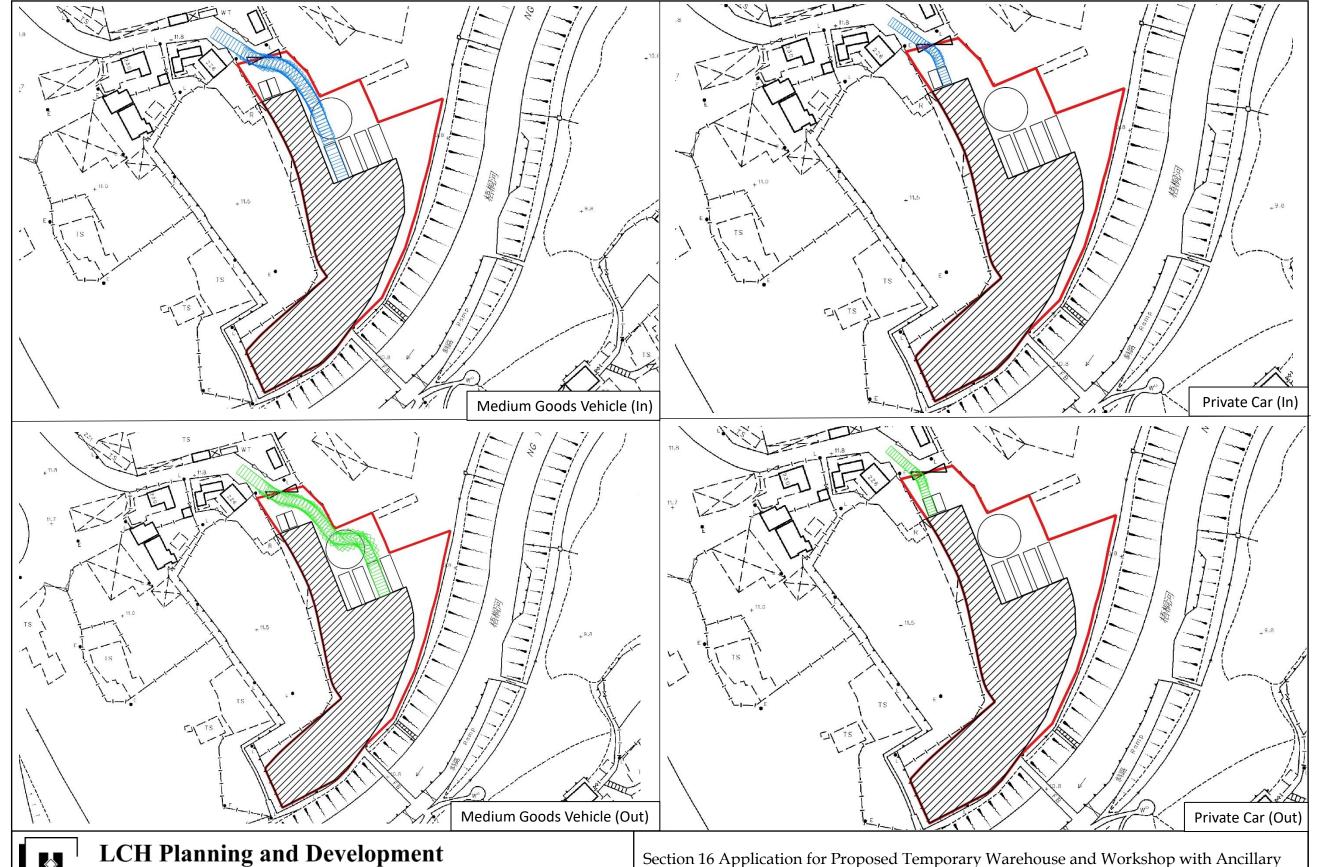

#### **Consultants Limited**

Annex 5 : Swept Path Analysis

Section 16 Application for Proposed Temporary Warehouse and Workshop with Ancillary Office for a period of 3 Years and Proposed Filling of Land at Lot Nos. 77 s.A (part), 78 s.B (part), 82 s.A, 82 s.B, 82 RP and 83 (part) in D.D. 83 and adjoining Government Land at Kwan Tei North, Fanling