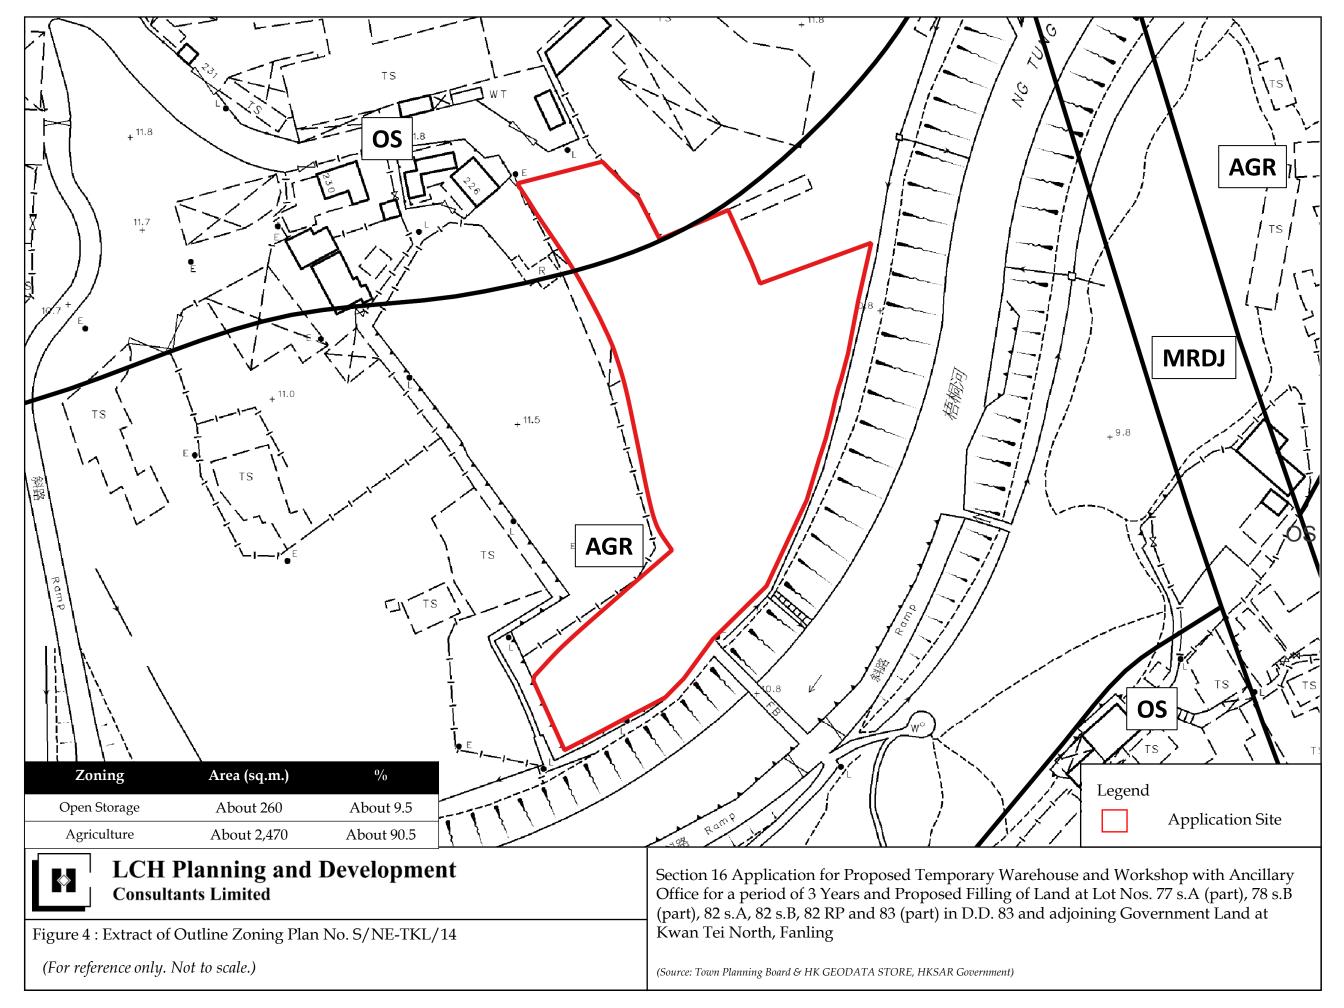

Annex 2: Indicative Layout Plan

Kwan Tei North, Fanling

Annex 3: Proposed Land Filling

(part), 82 s.A, 82 s.B, 82 RP and 83 (part) in D.D. 83 and adjoining Government Land at Kwan Tei North, Fanling