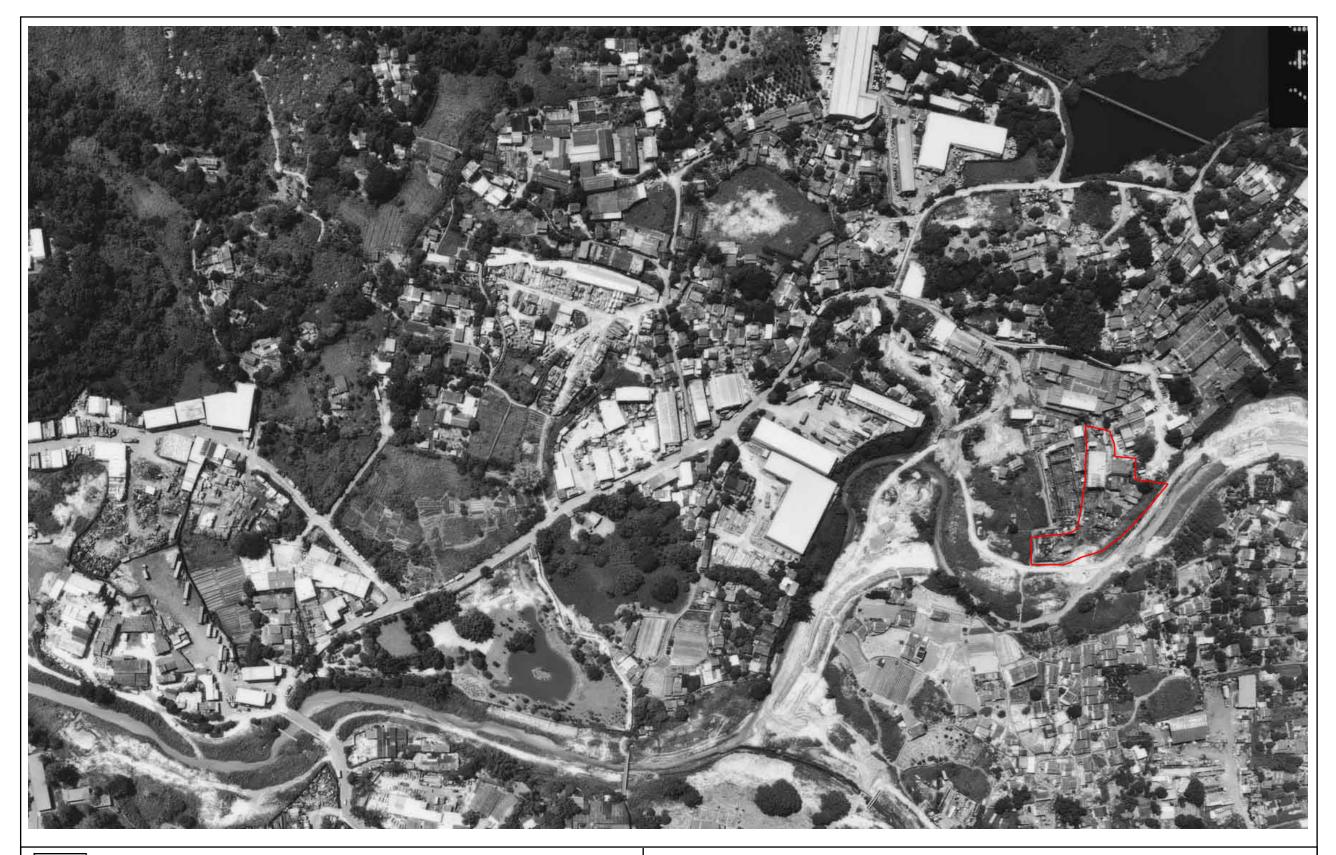

Annex 1 : Aerial Photos

Section 16 Application for Proposed Temporary Warehouse and Workshop with Ancillary Office for a period of 3 Years and Proposed Filling of Land at Lot Nos. 77 s.A (part), 78 s.B (part), 82 s.A, 82 s.B, 82 RP and 83 (part) in D.D. 83 and adjoining Government Land at Kwan Tei North, Fanling

(Source: HK GEODATA STORE, HKSAR Government)

(Extracted based on Aerial Photo no E093578C taken on 15.4.2020 by Lands Department)

Annex 1 : Aerial Photos

Section 16 Application for Proposed Temporary Warehouse and Workshop with Ancillary Office for a period of 3 Years and Proposed Filling of Land at Lot Nos. 77 s.A (part), 78 s.B (part), 82 s.A, 82 s.B, 82 RP and 83 (part) in D.D. 83 and adjoining Government Land at Kwan Tei North, Fanling