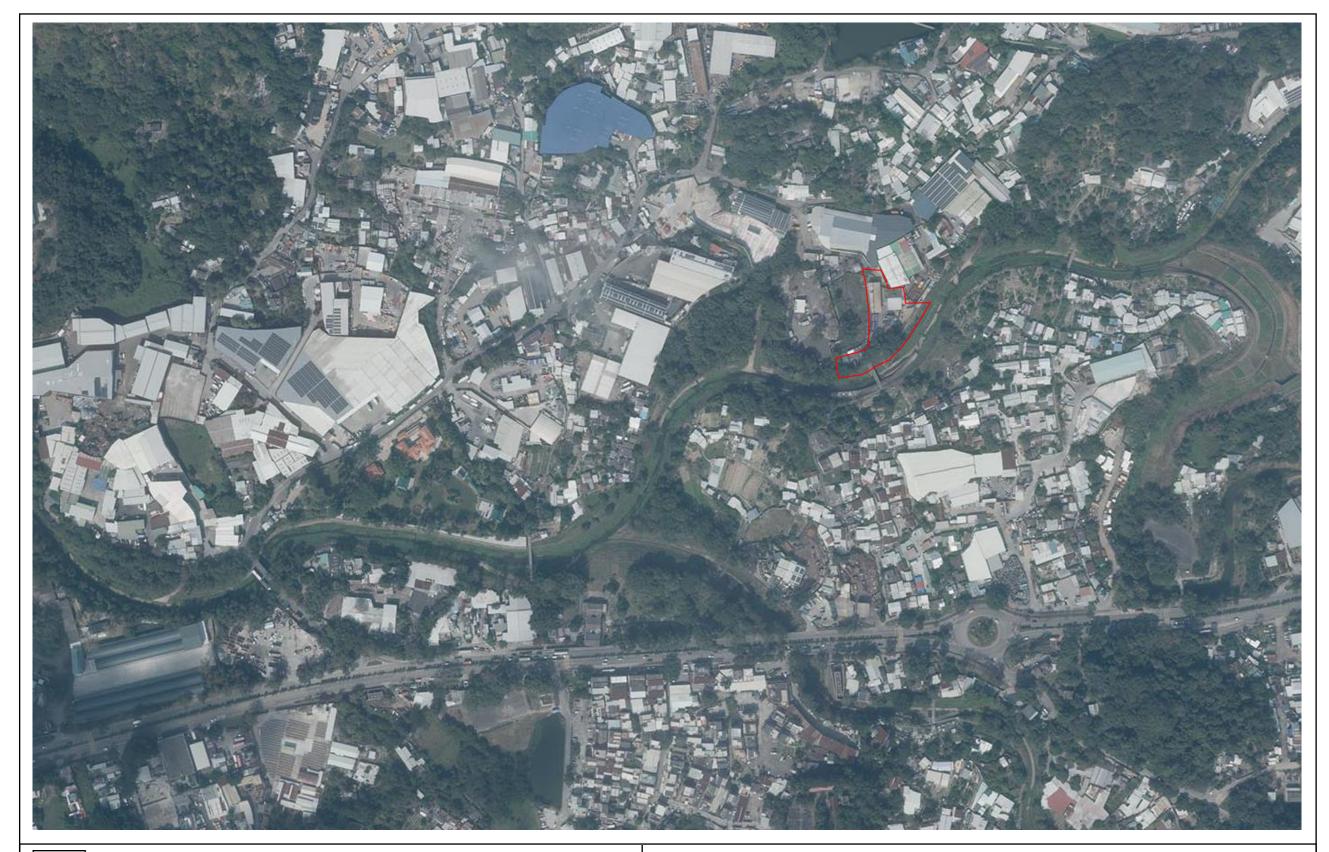

Annex 1 : Aerial Photos

Section 16 Application for Proposed Temporary Warehouse and Workshop with Ancillary Office for a period of 3 Years and Proposed Filling of Land at Lot Nos. 77 s.A (part), 78 s.B (part), 82 s.A, 82 s.B, 82 RP and 83 (part) in D.D. 83 and adjoining Government Land at Kwan Tei North, Fanling