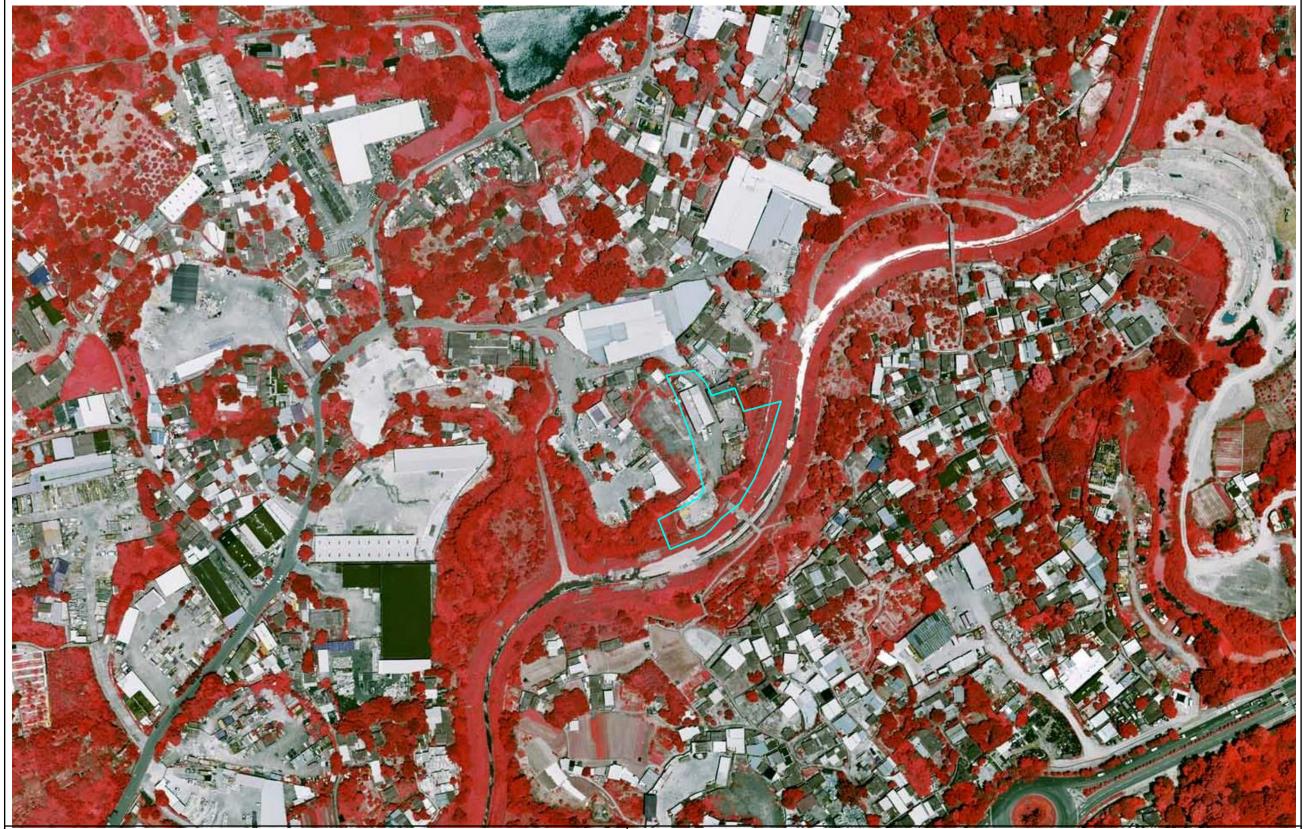

Annex 1 : Aerial Photos

Section 16 Application for Proposed Temporary Warehouse and Workshop with Ancillary Office for a period of 3 Years and Proposed Filling of Land at Lot Nos. 77 s.A (part), 78 s.B (part), 82 s.A, 82 s.B, 82 RP and 83 (part) in D.D. 83 and adjoining Government Land at Kwan Tei North, Fanling