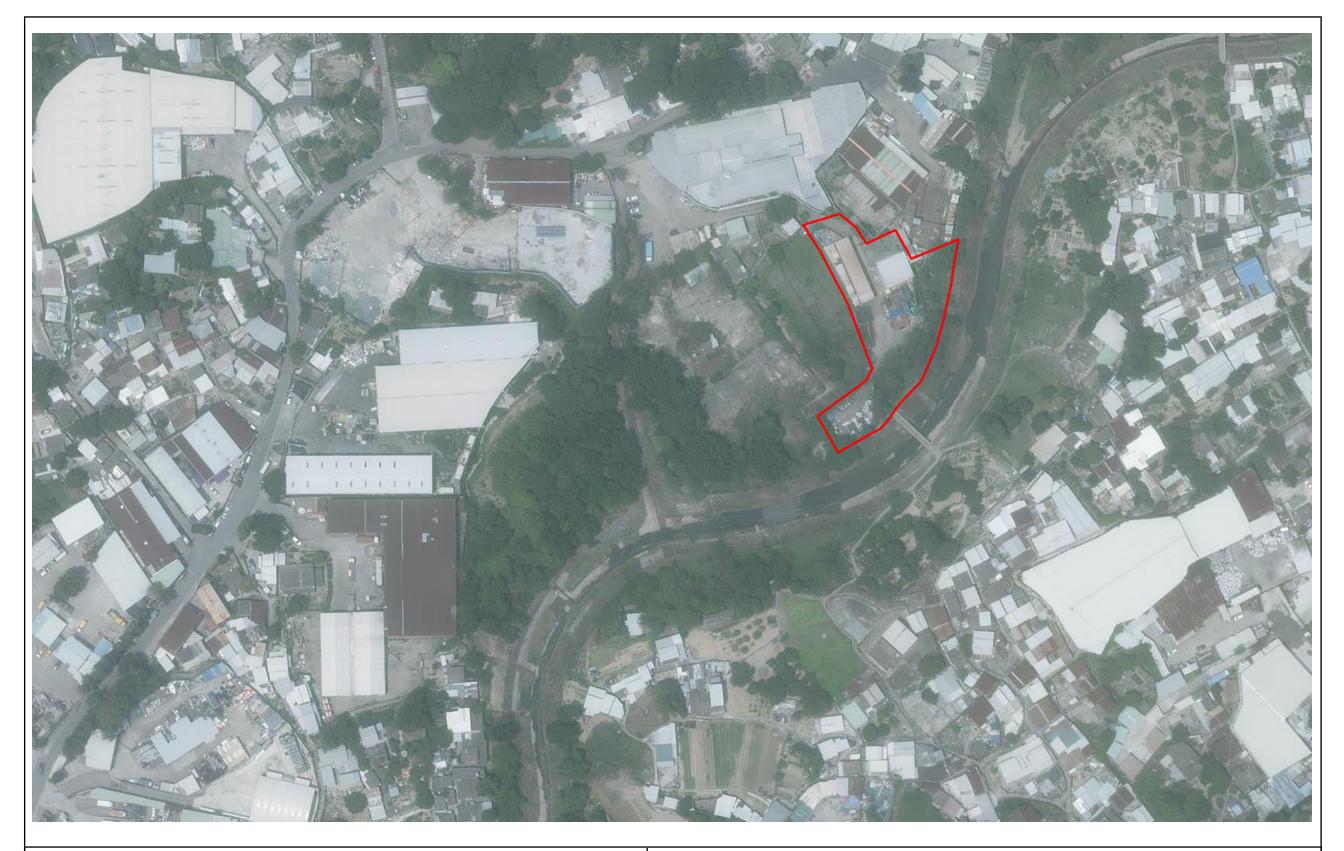

Annex 1 : Aerial Photos

Section 16 Application for Proposed Temporary Warehouse and Workshop with Ancillary Office for a period of 3 Years and Proposed Filling of Land at Lot Nos. 77 s.A (part), 78 s.B (part), 82 s.A, 82 s.B, 82 RP and 83 (part) in D.D. 83 and adjoining Government Land at Kwan Tei North, Fanling