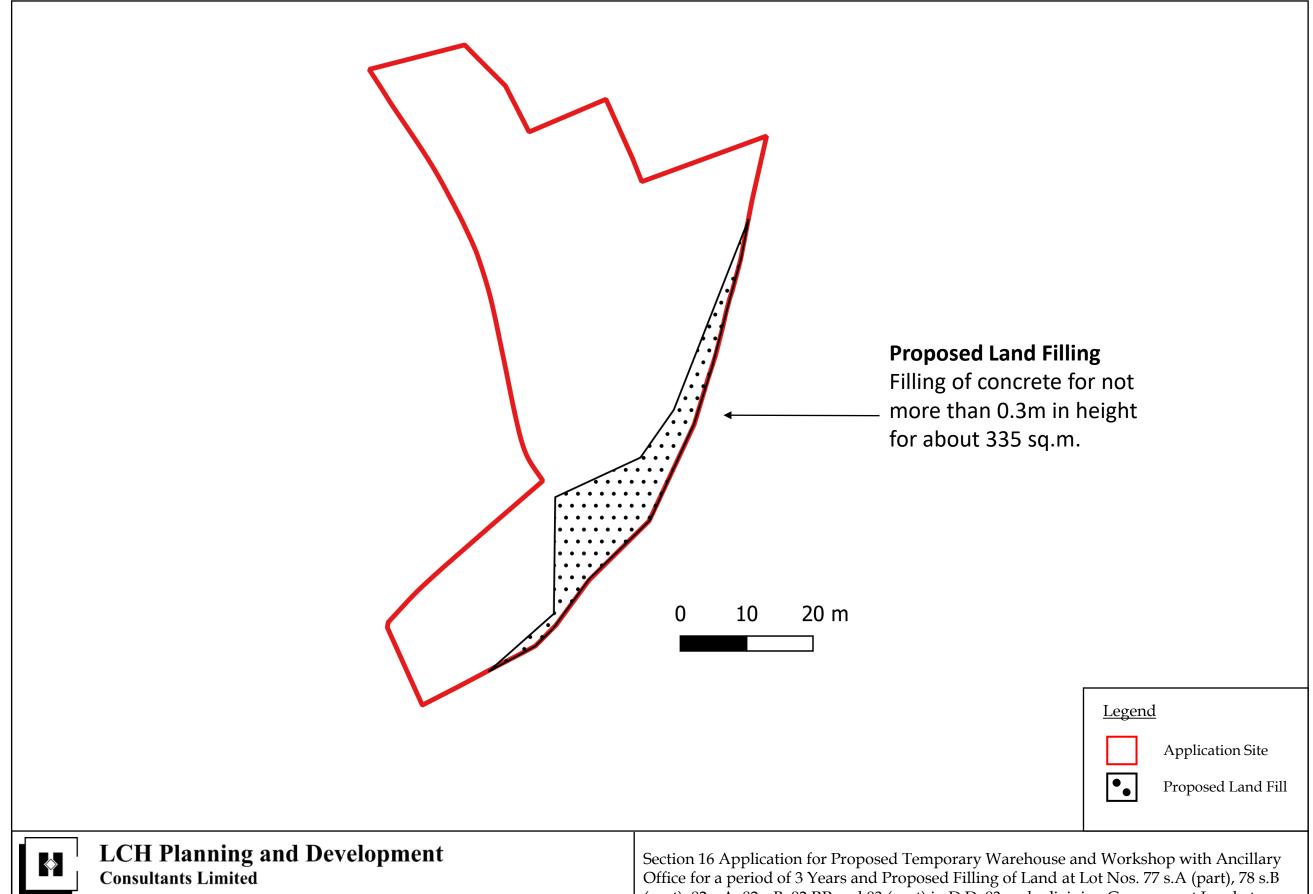

Annex 2: Indicative Layout Plan

Kwan Tei North, Fanling

Annex 3: Proposed Land Filling

(part), 82 s.A, 82 s.B, 82 RP and 83 (part) in D.D. 83 and adjoining Government Land at Kwan Tei North, Fanling