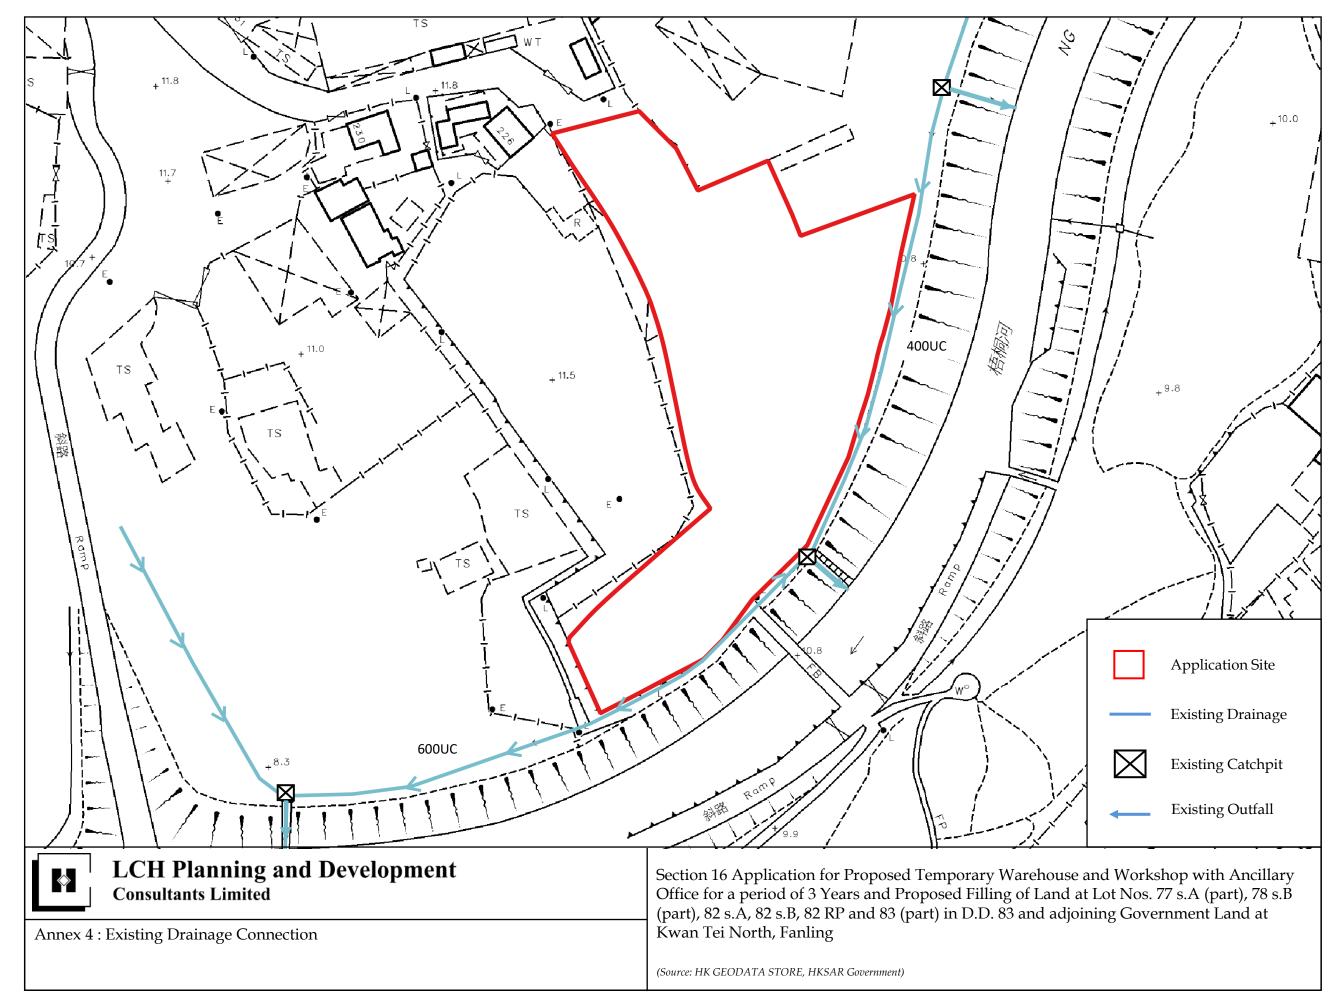

(Source: HK GEODATA STORE, HKSAR Government)

(Extracted based on Aerial Photo no E093578C taken on 15.4.2020 by Lands Department)

Annex 1 : Aerial Photos

Section 16 Application for Proposed Temporary Warehouse and Workshop with Ancillary Office for a period of 3 Years and Proposed Filling of Land at Lot Nos. 77 s.A (part), 78 s.B (part), 82 s.A, 82 s.B, 82 RP and 83 (part) in D.D. 83 and adjoining Government Land at Kwan Tei North, Fanling