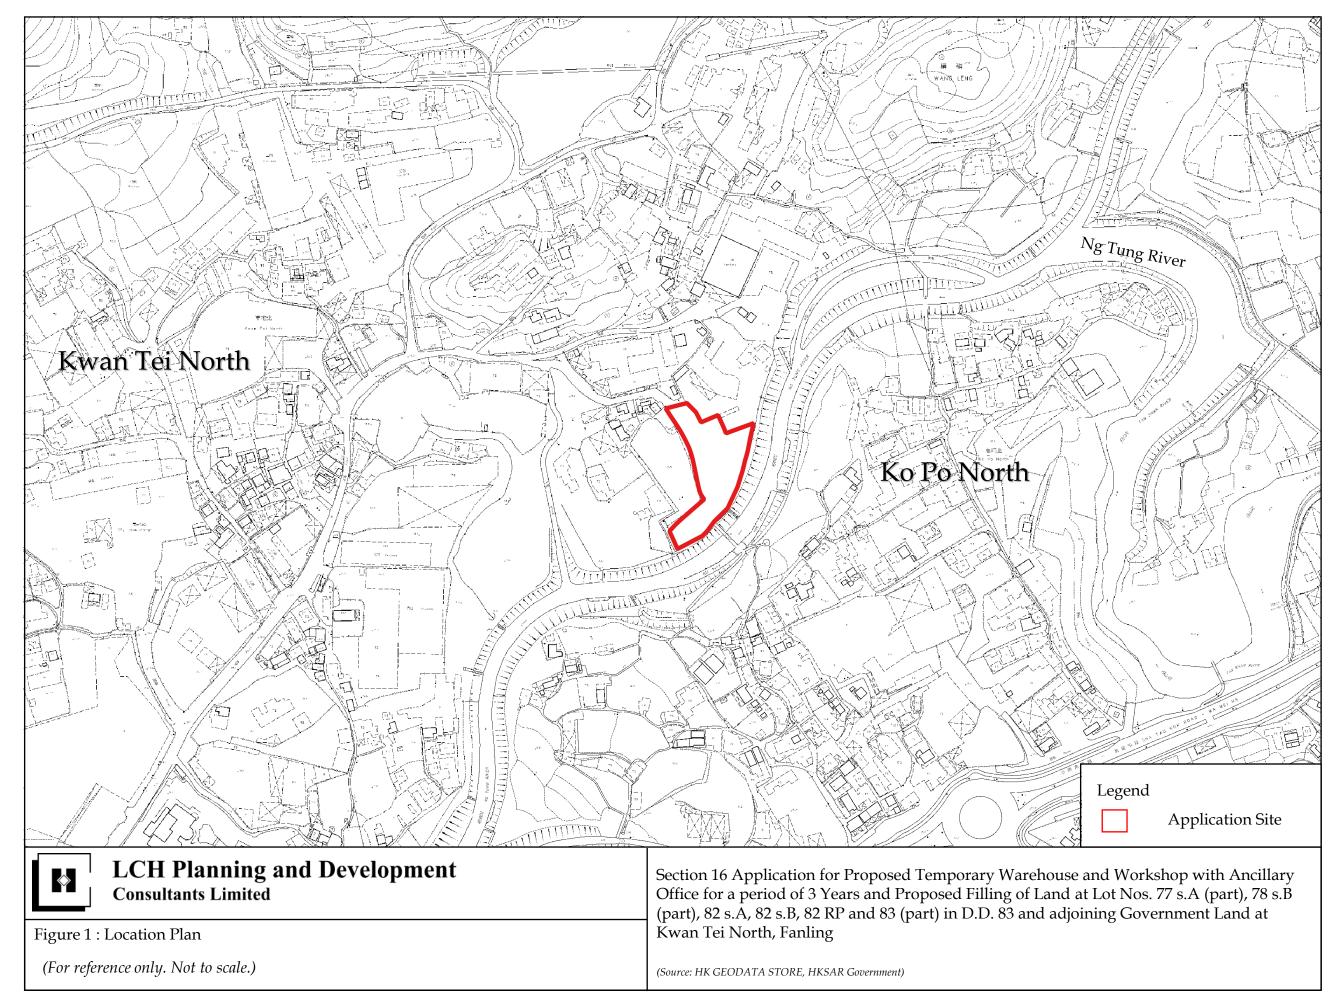

Annex 1 : Aerial Photos

Section 16 Application for Proposed Temporary Warehouse and Workshop with Ancillary Office for a period of 3 Years and Proposed Filling of Land at Lot Nos. 77 s.A (part), 78 s.B (part), 82 s.A, 82 s.B, 82 RP and 83 (part) in D.D. 83 and adjoining Government Land at Kwan Tei North, Fanling