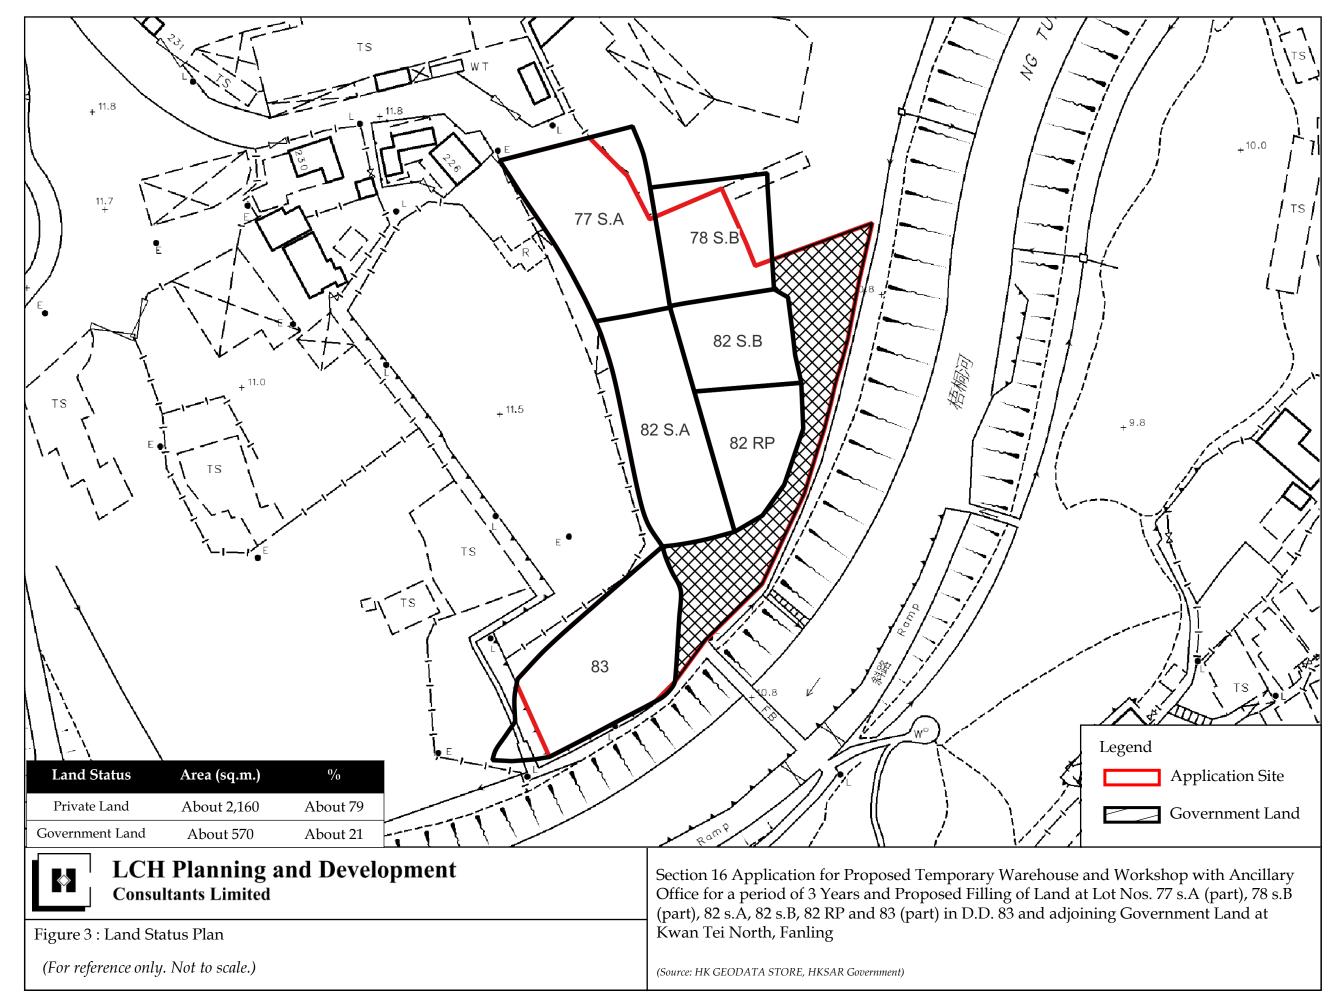

Annex 2: Indicative Layout Plan

Kwan Tei North, Fanling

Annex 3: Proposed Land Filling

(part), 82 s.A, 82 s.B, 82 RP and 83 (part) in D.D. 83 and adjoining Government Land at Kwan Tei North, Fanling