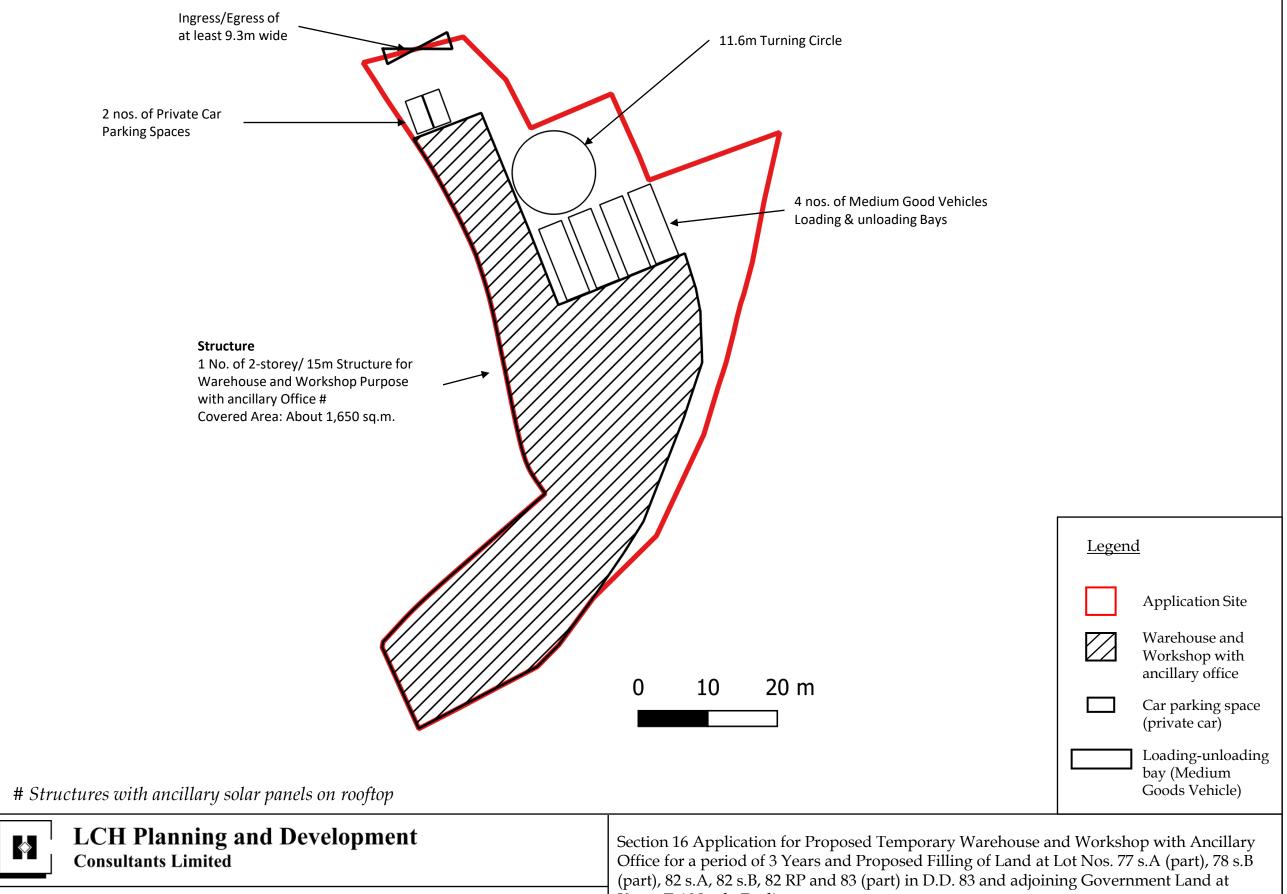

Annex 2: Indicative Layout Plan

Kwan Tei North, Fanling

Annex 3: Proposed Land Filling

(part), 82 s.A, 82 s.B, 82 RP and 83 (part) in D.D. 83 and adjoining Government Land at Kwan Tei North, Fanling