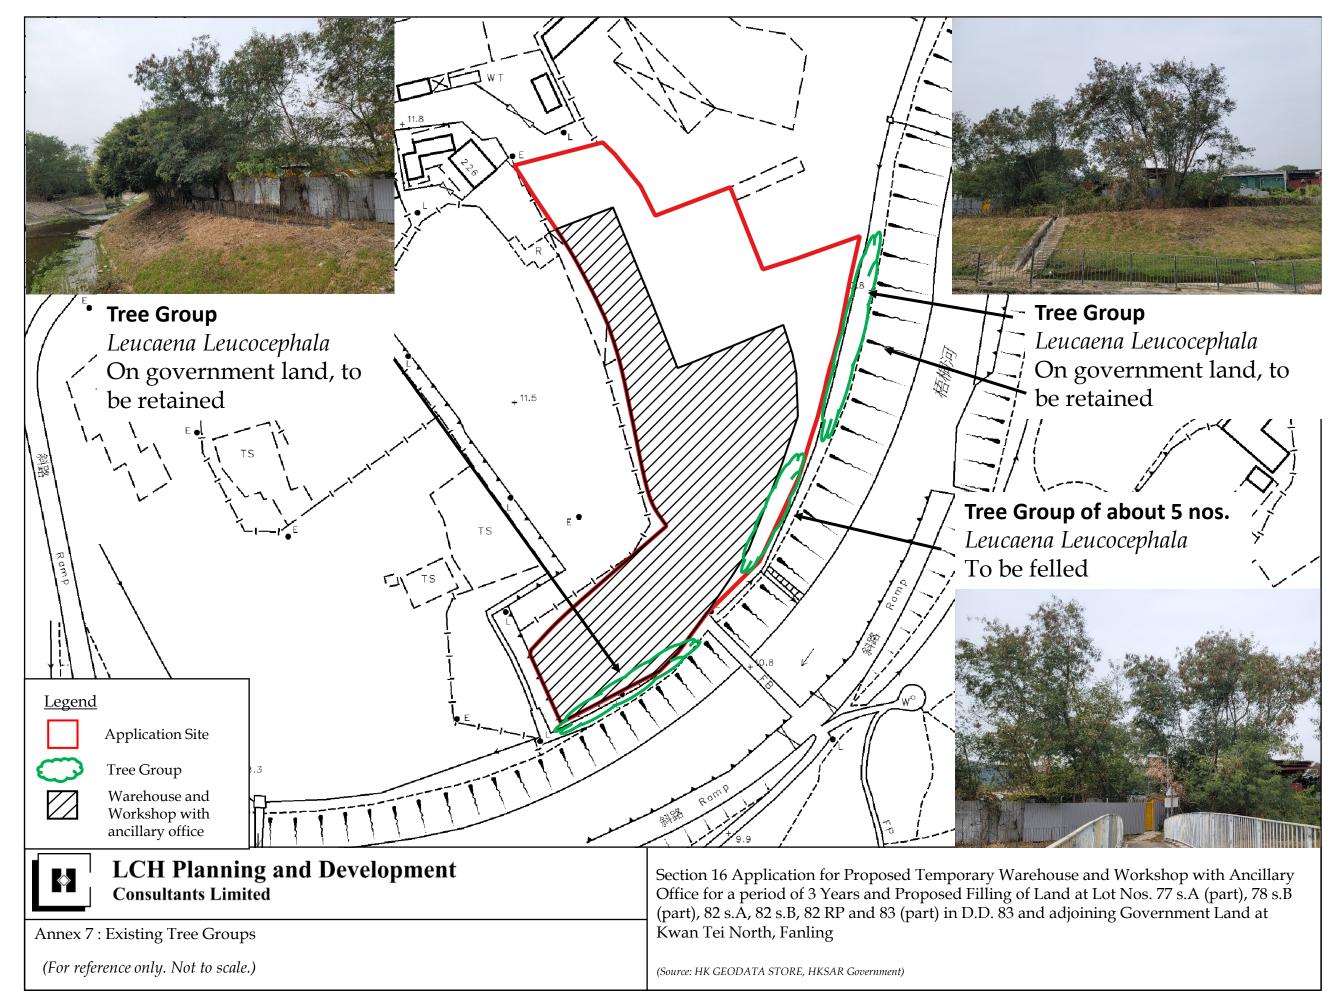

Annex 3: Proposed Land Filling and Tree Location

(part), 82 s.A, 82 s.B, 82 RP and 83 (part) in D.D. 83 and adjoining Government Land at Kwan Tei North, Fanling

Annex 5 : Swept Path Analysis

Section 16 Application for Proposed Temporary Warehouse and Workshop with Ancillary Office for a period of 3 Years and Proposed Filling of Land at Lot Nos. 77 s.A (part), 78 s.B (part), 82 s.A, 82 s.B, 82 RP and 83 (part) in D.D. 83 and adjoining Government Land at Kwan Tei North, Fanling