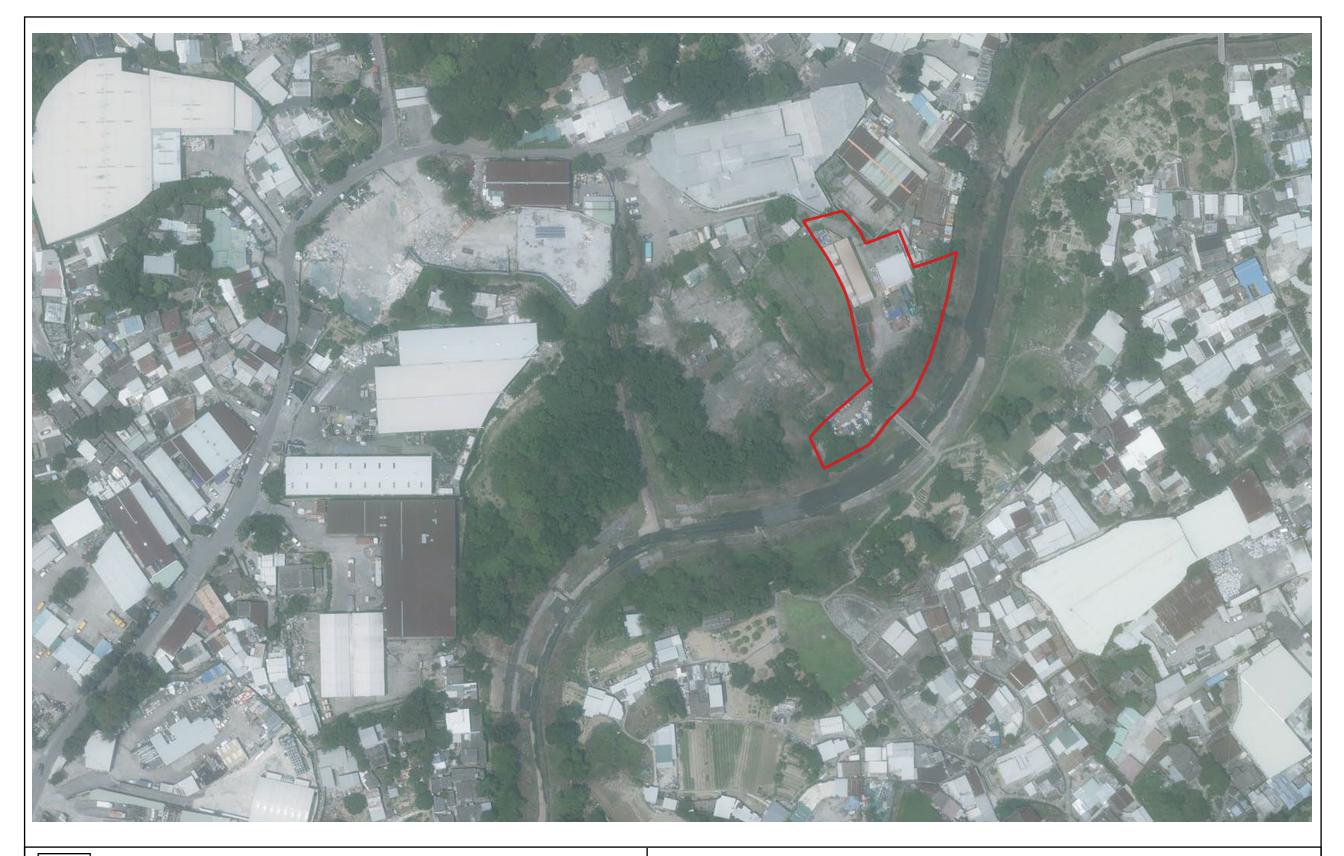

Annex 8: Digital Orthophoto

(For reference only. Not to scale.)

Section 16 Application for Proposed Temporary Warehouse and Workshop with Ancillary Office for a period of 3 Years and Proposed Filling of Land at Lot Nos. 77 s.A (part), 78 s.B (part), 82 s.A, 82 s.B, 82 RP and 83 (part) in D.D. 83 and adjoining Government Land at Kwan Tei North, Fanling

Annex 8 : Digital Orthophoto

(For reference only. Not to scale.)

Section 16 Application for Proposed Temporary Warehouse and Workshop with Ancillary Office for a period of 3 Years and Proposed Filling of Land at Lot Nos. 77 s.A (part), 78 s.B (part), 82 s.A, 82 s.B, 82 RP and 83 (part) in D.D. 83 and adjoining Government Land at Kwan Tei North, Fanling