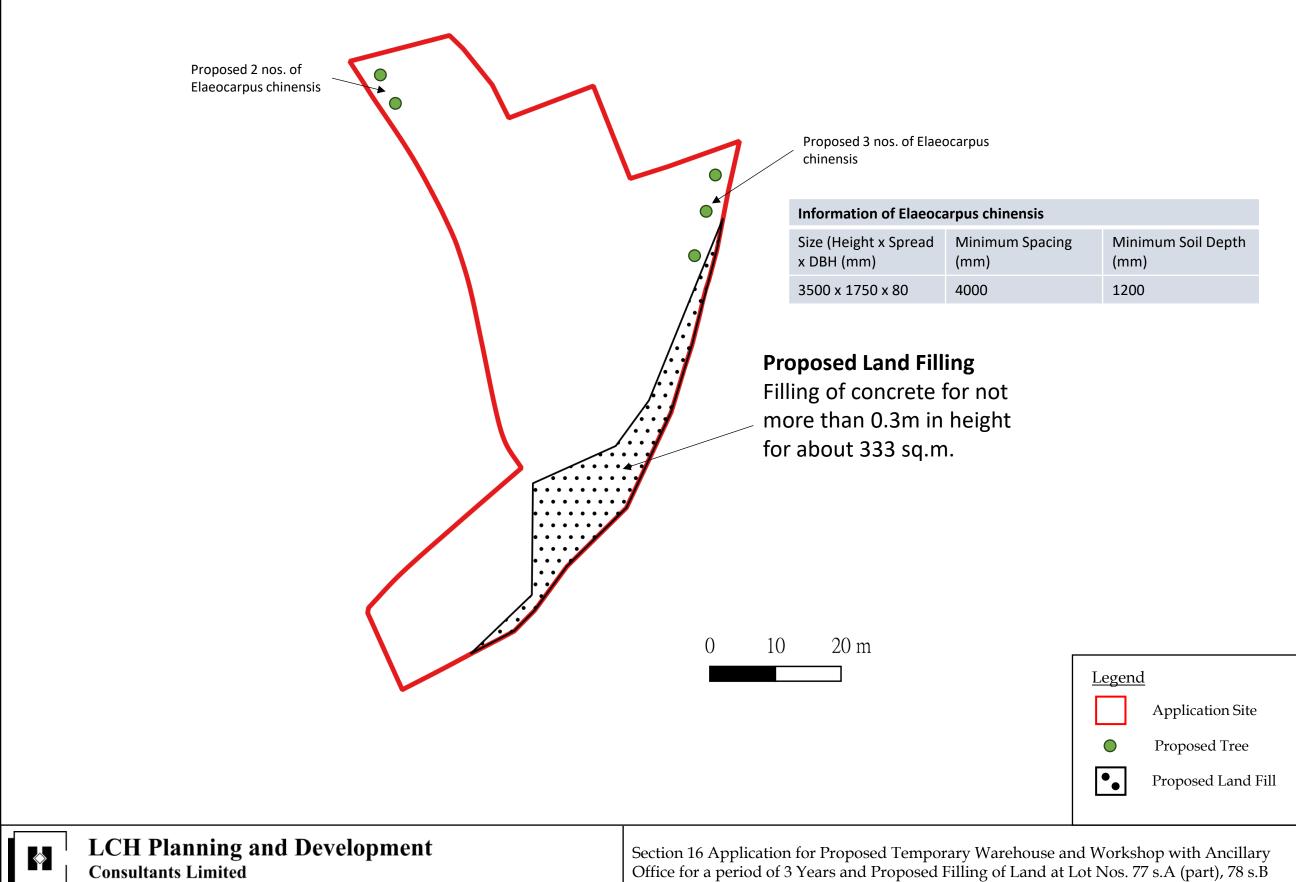

Annex 3: Proposed Land Filling and Tree Location

(part), 82 s.A, 82 s.B, 82 RP and 83 (part) in D.D. 83 and adjoining Government Land at Kwan Tei North, Fanling

Annex 5 : Swept Path Analysis

Section 16 Application for Proposed Temporary Warehouse and Workshop with Ancillary Office for a period of 3 Years and Proposed Filling of Land at Lot Nos. 77 s.A (part), 78 s.B (part), 82 s.A, 82 s.B, 82 RP and 83 (part) in D.D. 83 and adjoining Government Land at Kwan Tei North, Fanling