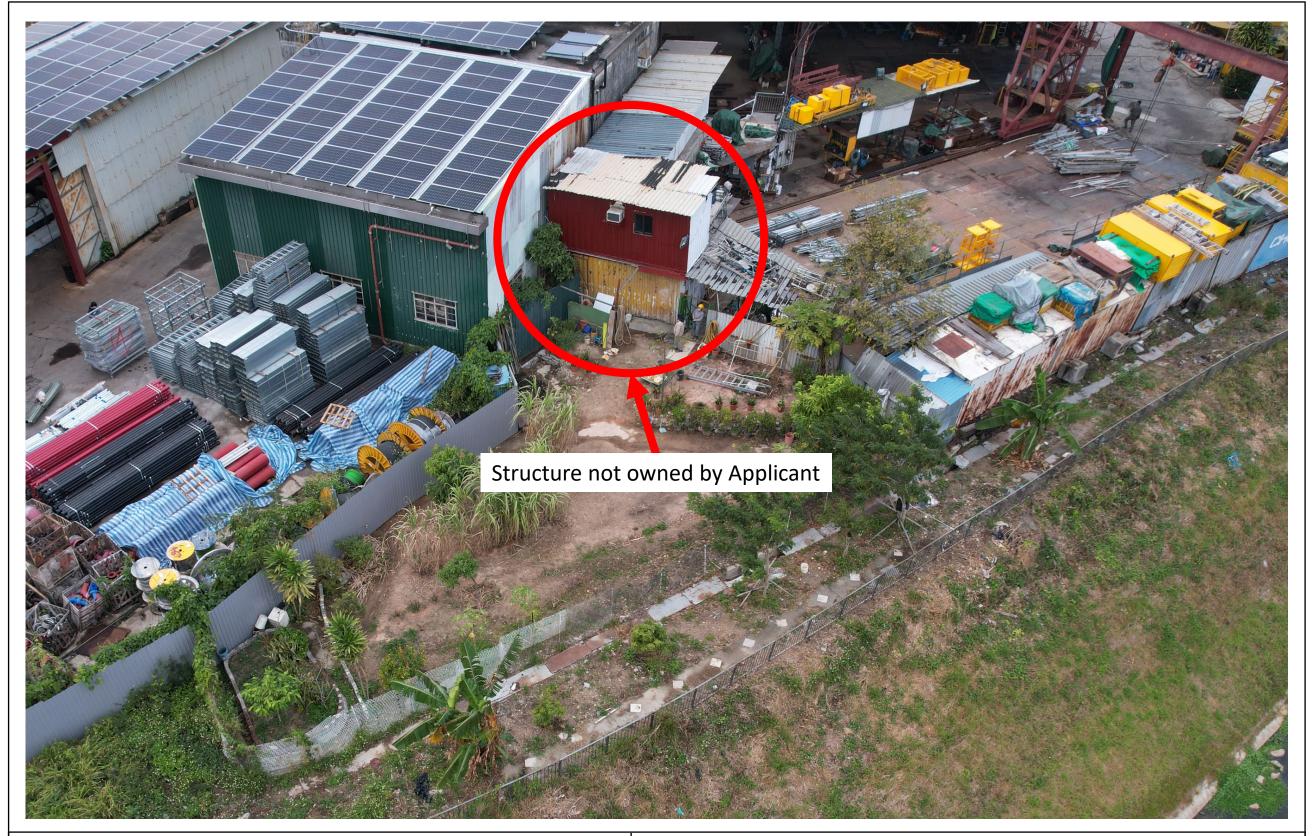

#### **Consultants Limited**

Annex 2: Indicative Layout Plan

Office for a period of 3 Years and Proposed Filling of Land at Lot Nos. 77 s.A (part), 78 s.B (part), 82 s.Ā, 82 s.B, 82 RP and 83 (part) in D.D. 83 and adjoining Government Land at Kwan Tei North, Fanling