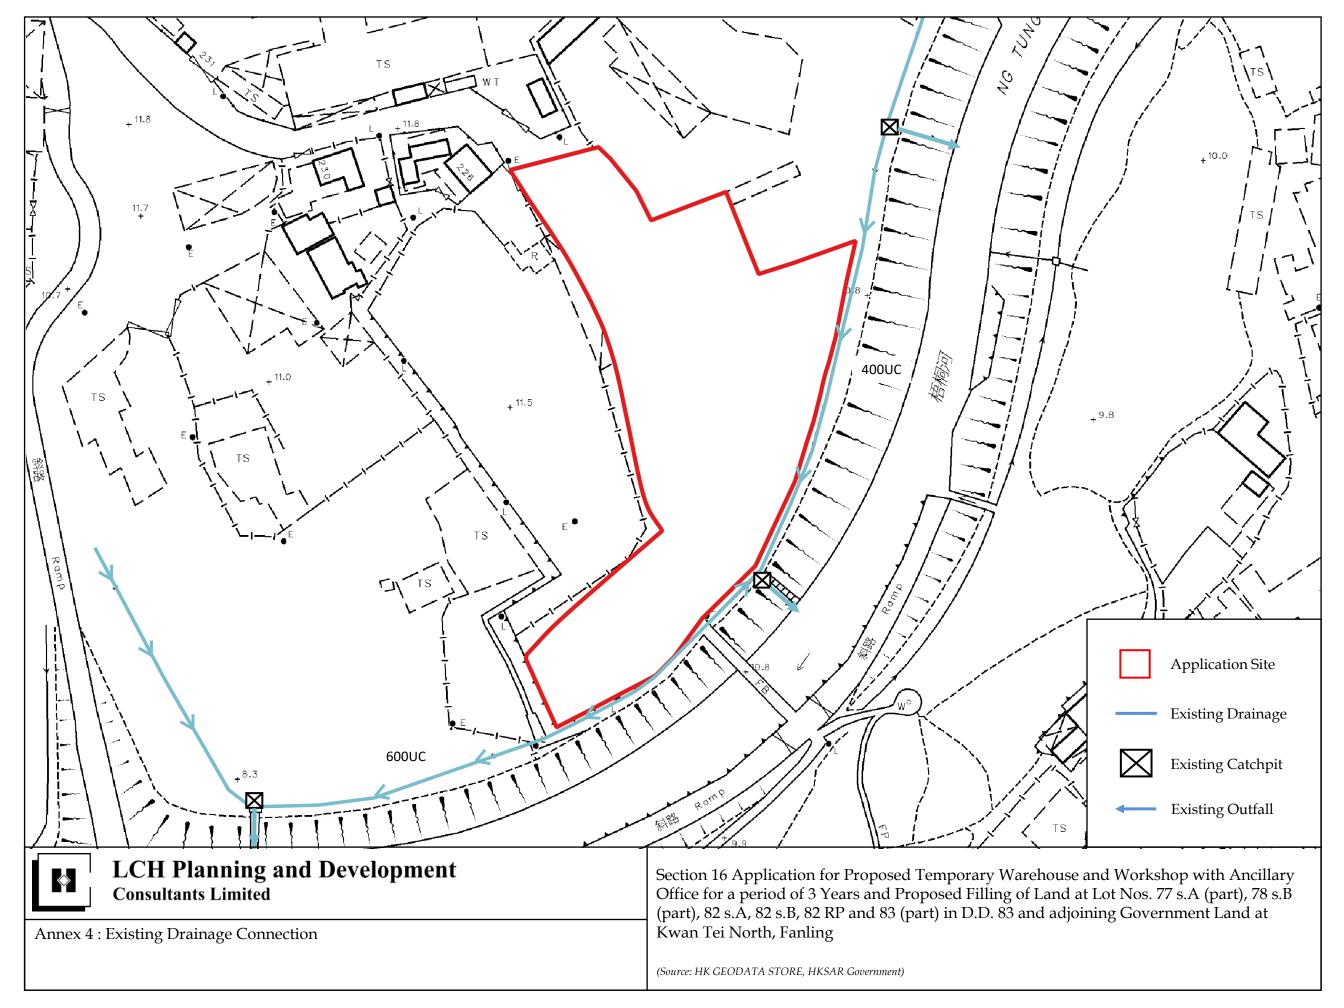

Annex 3: Proposed Land Filling and Tree Location

(part), 82 s.A, 82 s.B, 82 RP and 83 (part) in D.D. 83 and adjoining Government Land at Kwan Tei North, Fanling

Annex 5 : Swept Path Analysis

Section 16 Application for Proposed Temporary Warehouse and Workshop with Ancillary Office for a period of 3 Years and Proposed Filling of Land at Lot Nos. 77 s.A (part), 78 s.B (part), 82 s.A, 82 s.B, 82 RP and 83 (part) in D.D. 83 and adjoining Government Land at Kwan Tei North, Fanling