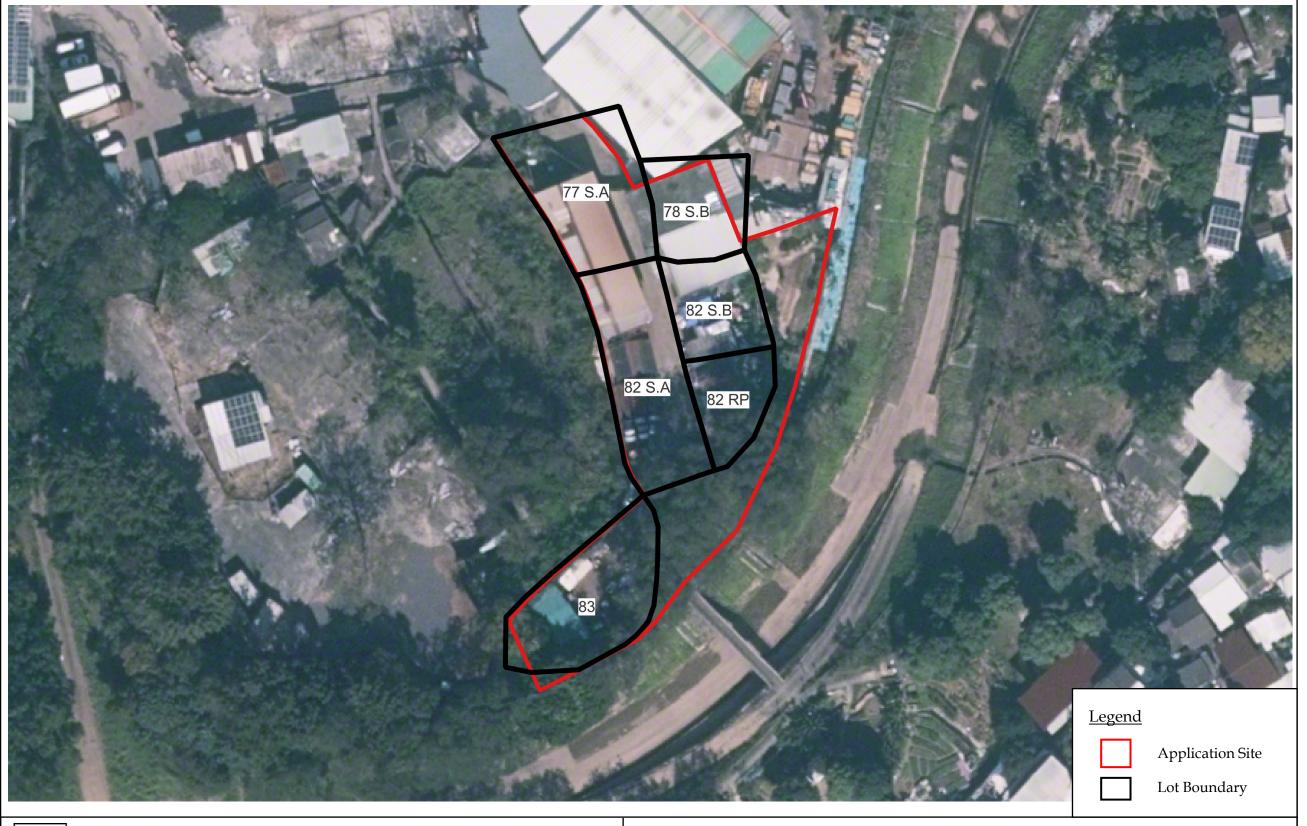

Annex 1 : Aerial Photos

Section 16 Application for Proposed Temporary Warehouse and Workshop with Ancillary Office for a period of 3 Years and Proposed Filling of Land at Lot Nos. 77 s.A (part), 78 s.B (part), 82 s.A, 82 s.B, 82 RP and 83 (part) in D.D. 83 and adjoining Government Land at Kwan Tei North, Fanling

Annex 1 : Aerial Photos

Section 16 Application for Proposed Temporary Warehouse and Workshop with Ancillary
Office for a period of 3 Years and Proposed Filling of Land at Lot Nos. 77 s.A (part), 78 s.B

(part), 82 s.A, 82 s.B, 82 RP and 83 (part) in D.D. 83 and adjoining Government Land at

Kwan Tei North, Fanling

Annex 1 : Aerial Photos

Section 16 Application for Proposed Temporary Warehouse and Workshop with Ancillary Office for a period of 3 Years and Proposed Filling of Land at Lot Nos. 77 s.A (part), 78 s.B (part), 82 s.A, 82 s.B, 82 RP and 83 (part) in D.D. 83 and adjoining Government Land at Kwan Tei North, Fanling