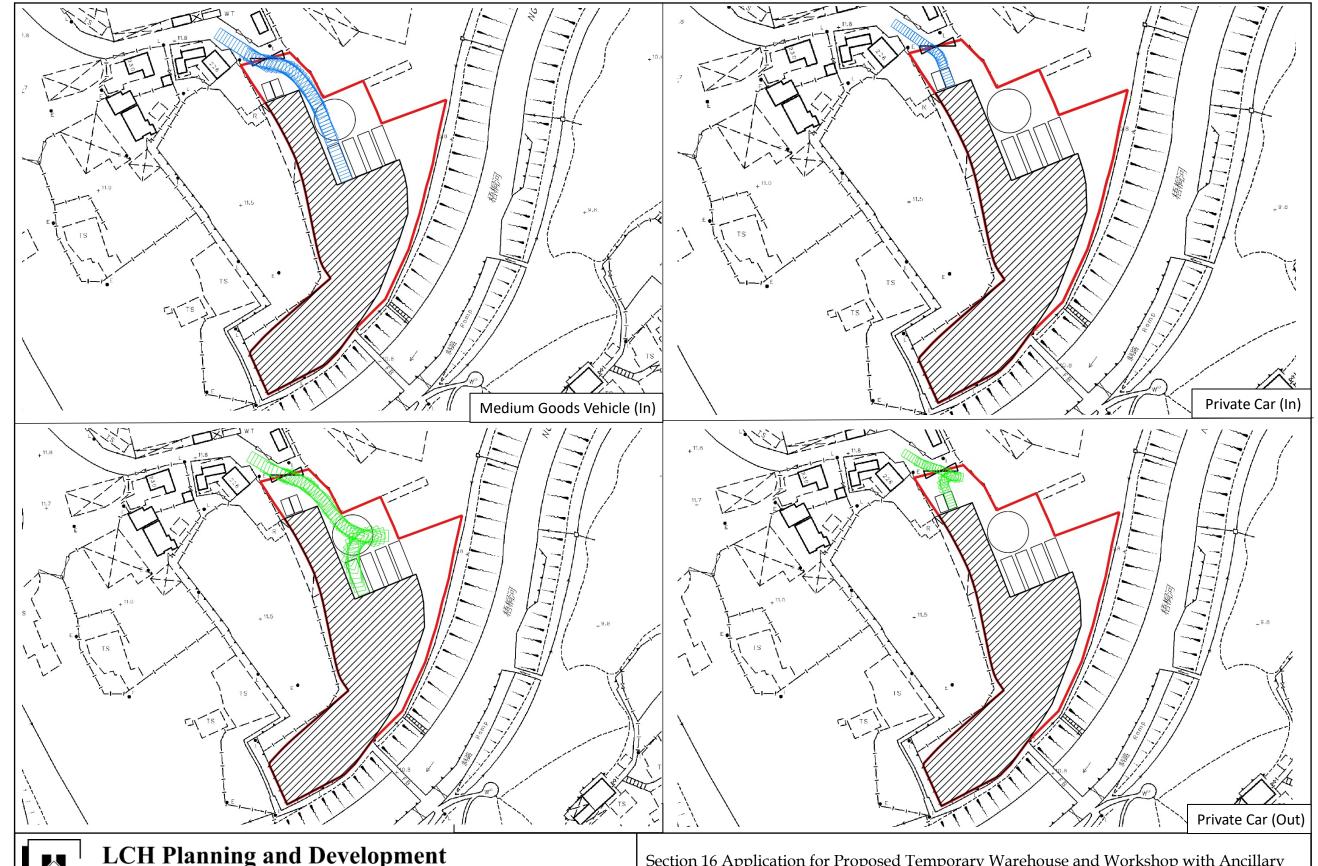

Annex 3: Proposed Land Filling and Tree Location

(part), 82 s.A, 82 s.B, 82 RP and 83 (part) in D.D. 83 and adjoining Government Land at Kwan Tei North, Fanling

Annex 5 : Swept Path Analysis

Section 16 Application for Proposed Temporary Warehouse and Workshop with Ancillary Office for a period of 3 Years and Proposed Filling of Land at Lot Nos. 77 s.A (part), 78 s.B (part), 82 s.A, 82 s.B, 82 RP and 83 (part) in D.D. 83 and adjoining Government Land at Kwan Tei North, Fanling