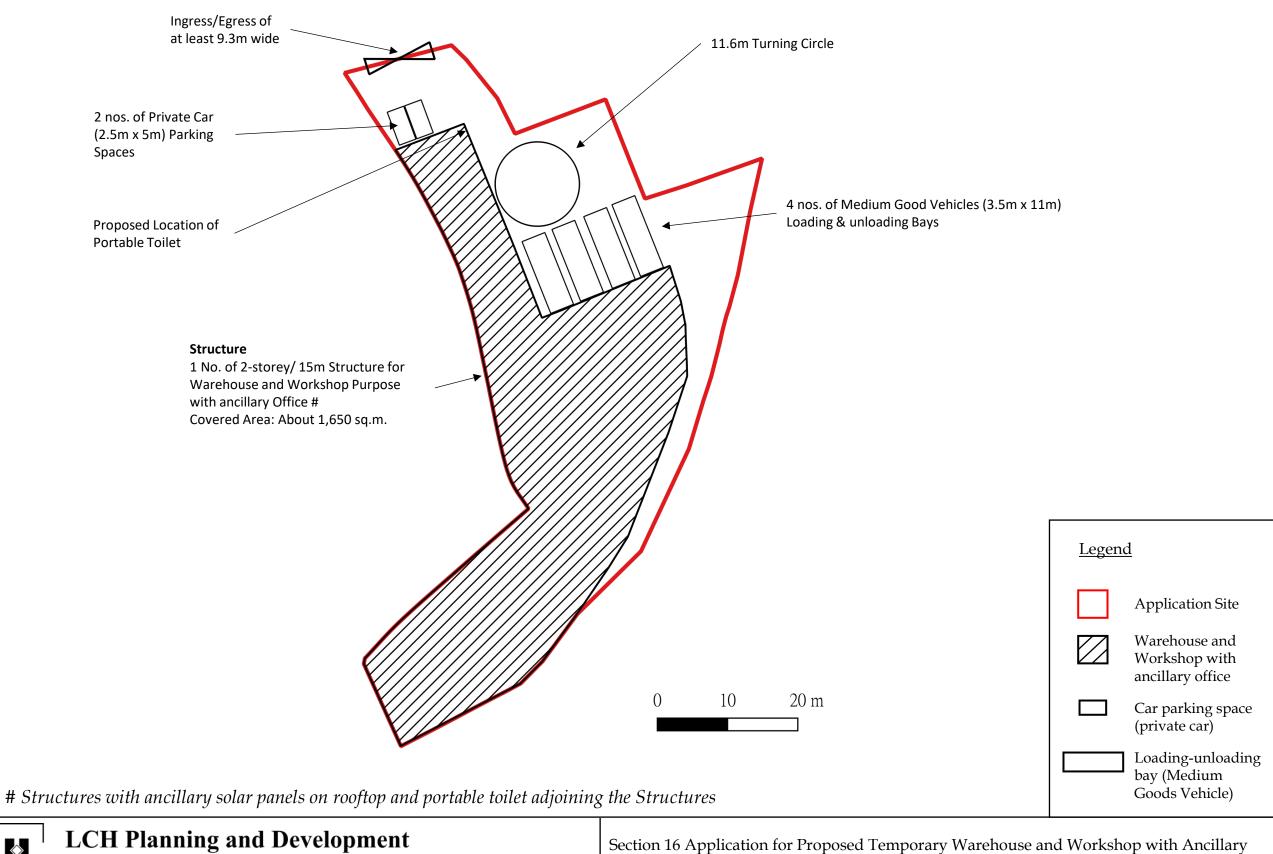

#### **Consultants Limited**

Annex 2: Indicative Layout Plan

Office for a period of 3 Years and Proposed Filling of Land at Lot Nos. 77 s.A (part), 78 s.B (part), 82 s.Ā, 82 s.B, 82 RP and 83 (part) in D.D. 83 and adjoining Government Land at Kwan Tei North, Fanling