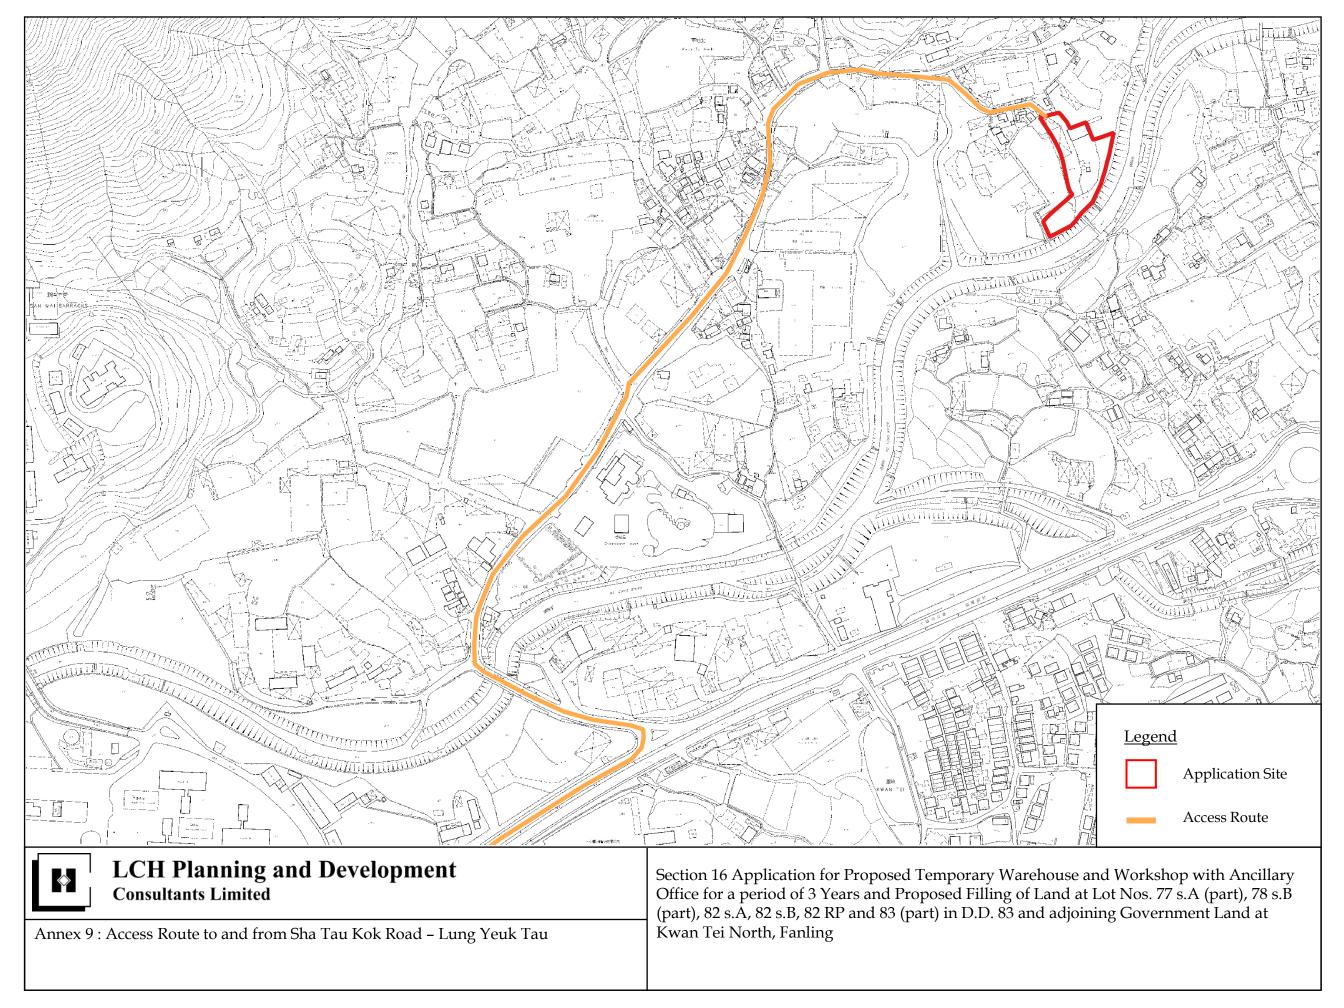

part) in D.D. 83 and adjoining Government Land at Kwan Tei North, Fanling







Annex 8: Digital Orthophoto

(For reference only. Not to scale.)

Section 16 Application for Proposed Temporary Warehouse and Workshop with Ancillary Office for a period of 3 Years and Proposed Filling of Land at Lot Nos. 77 s.A (part), 78 s.B (part), 82 s.A, 82 s.B, 82 RP and 83 (part) in D.D. 83 and adjoining Government Land at Kwan Tei North, Fanling





Annex 8 : Digital Orthophoto

(For reference only. Not to scale.)

Section 16 Application for Proposed Temporary Warehouse and Workshop with Ancillary Office for a period of 3 Years and Proposed Filling of Land at Lot Nos. 77 s.A (part), 78 s.B (part), 82 s.A, 82 s.B, 82 RP and 83 (part) in D.D. 83 and adjoining Government Land at Kwan Tei North, Fanling