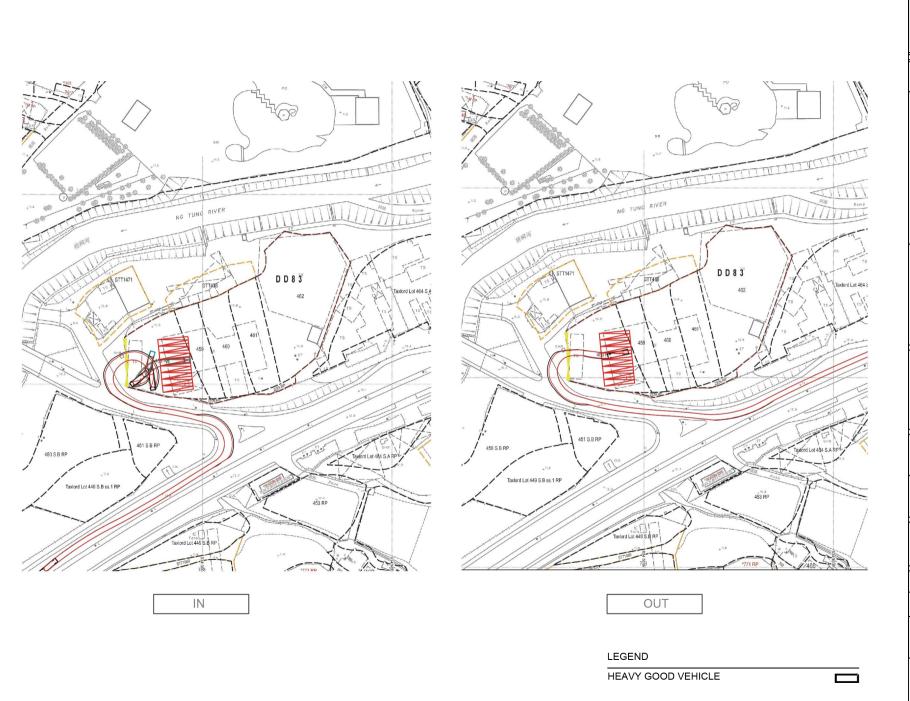

## 運輸署

| As container vehicle is an articulated vehicle, both the  | 見附件 Plan4 Swept Path |
|-----------------------------------------------------------|----------------------|
| tractor and the trailer should be shown in the swept      |                      |
| path. The swept path submitted by the applicant           |                      |
| showed the movement of a rigid vehicle only.              |                      |
| Continuous lines should be used in swept path             |                      |
| analysis to show the path of the outermost                |                      |
| extremities on the lateral sides of the vehicle all along |                      |
| its movement. Please also indicate the type and           |                      |
| dimensions of the vehicle used in swept path analysis.    |                      |
| For the swept path for entering the parking space, the    | 見附件 Plan4 Swept Path |
| vehicle seems to be clashing with the gate. Please        | 場內出入閘口濶度為約24米並       |
| review.                                                   | 會保持打開。               |
| It is noted that the site entrance is only wide enough    | 全部進出時間皆為預約制,需        |
| for one-way traffic flow at the entrance of the site at a | 要通知場內工作人員作安排,        |
| time. Please advise the management measures to            | 所以不會造成同一時間有車進        |
| avoid simultaneous two-way traffic at the entrance of     | 入及離開。                |
| the site.                                                 |                      |
| Please clarify whether the gate will be kept open         | 場內出入閘口會保持打開。         |
| during working hours.                                     |                      |

SCALE

1:1000@ A4

DRAWING TITLE

SWEPT PATH

J.W

01.04.2025

APPROVED BY

DWG NO.

PLAN 4

A-1