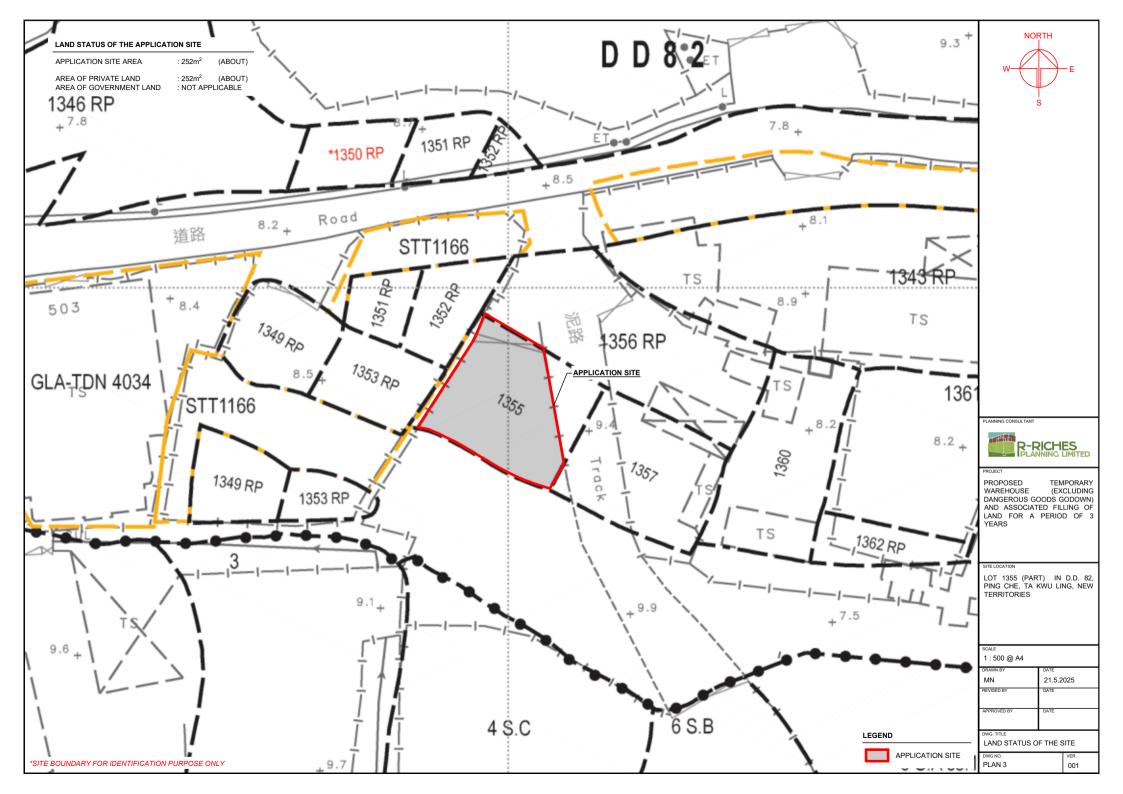

ITE LOCATION

LOT 1355 (PART) IN D.D. 82, PING CHE, TA KWU LING, NEW TERRITORIES

ī

1 : 250 @ A4

MN 27.5.2025
REVISED BY DATE

APPROVED BY DATE

OWG. TITLE

 LAYOUT PLAN
 VER.

 PLAN 4
 001