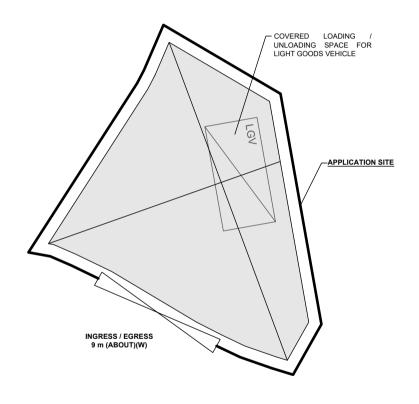

## PARKING AND LOADING / UNLOADING PROVISIONS

NO. OF L/UL SPACE FOR LIGHT GOODS VEHICLE

DIMENSION OF L/UL SPACE

: 7 m (L) x 3.5 m (W)

LEGEND

APPLICATION SITE
STRUCTURE

LOADING / UNLOADING SPACE (LGV)

INGRESS / EGRESS