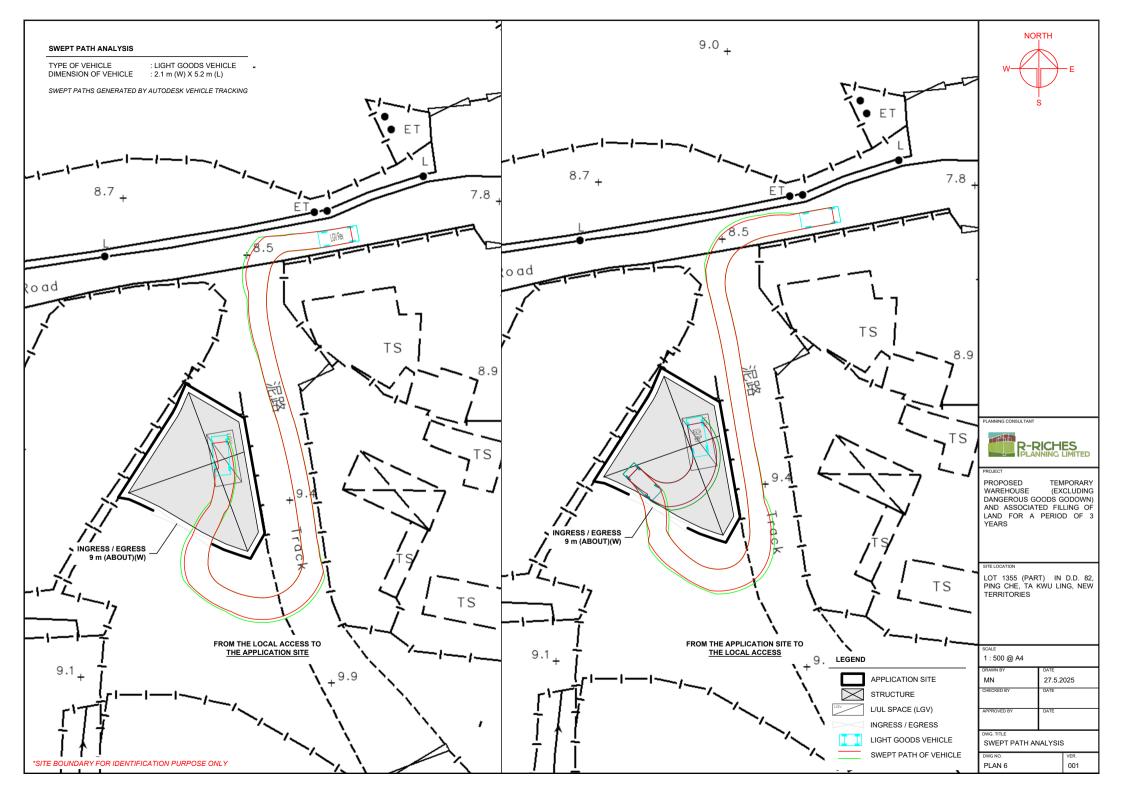

COVERED BY STRUCTURE : 203 m<sup>2</sup> (ABOUT)

EXISTING FILLED AREA : 252 m<sup>2</sup> DEPTH OF LAND FILLING

: NOT MORE THAN 0.2 m

(ABOUT)

(ABOUT)

PROPOSED SITE LEVELS : +9.4 mPD MATERIAL OF LAND FILLING : CONCRETE

: SITE FORMATION OF STRUCTURES,

AND CIRCULATION SPACE

THE APPLICATION SITE HAS ALREADY BEEN HARD PAVED.

 $\underline{\text{NO}}$  FURTHER FILLING OF LAND WILL BE CARRIED OUT DURING THE PLANNING APPROVAL PERIOD.





PLANNING CONSULTANT



PROPOSED TEMPORARY WAREHOUSE (EXCLUDING DANGEROUS GOODS GODOWN) AND ASSOCIATED FILLING OF LAND FOR A PERIOD OF 3 YEARS

LOT 1355 (PART) IN D.D. 82, PING CHE, TA KWU LING, NEW TERRITORIES

1:250 @ A4

27.5.2025 MN REVISED BY

001

DWG. TITLE

FILLING OF LAND

PLAN 5

APPLICATION SITE EXISTING FILLED AREA

+9.4 EXISTING FILLED AREA