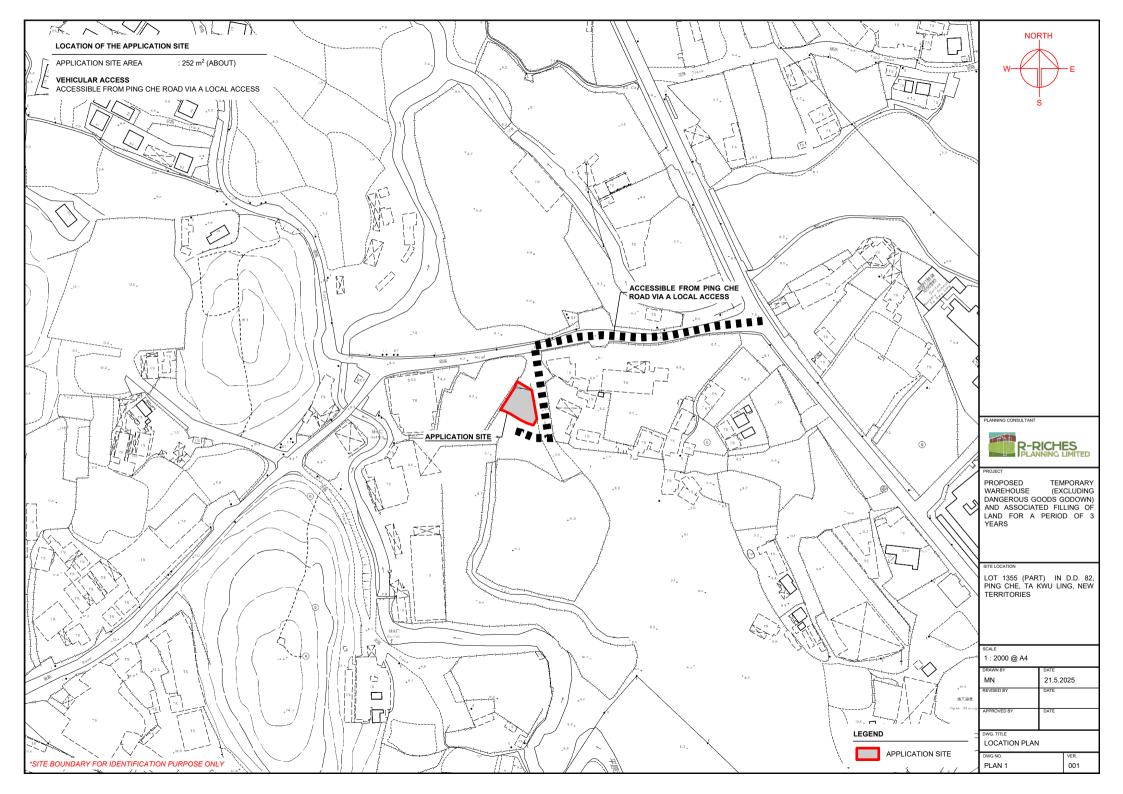

ITE LOCATION

LOT 1355 (PART) IN D.D. 82, PING CHE, TA KWU LING, NEW TERRITORIES

ī

1 : 250 @ A4

MN 27.5.2025
REVISED BY DATE

APPROVED BY DATE

OWG. TITLE

 LAYOUT PLAN
 VER.

 PLAN 4
 001