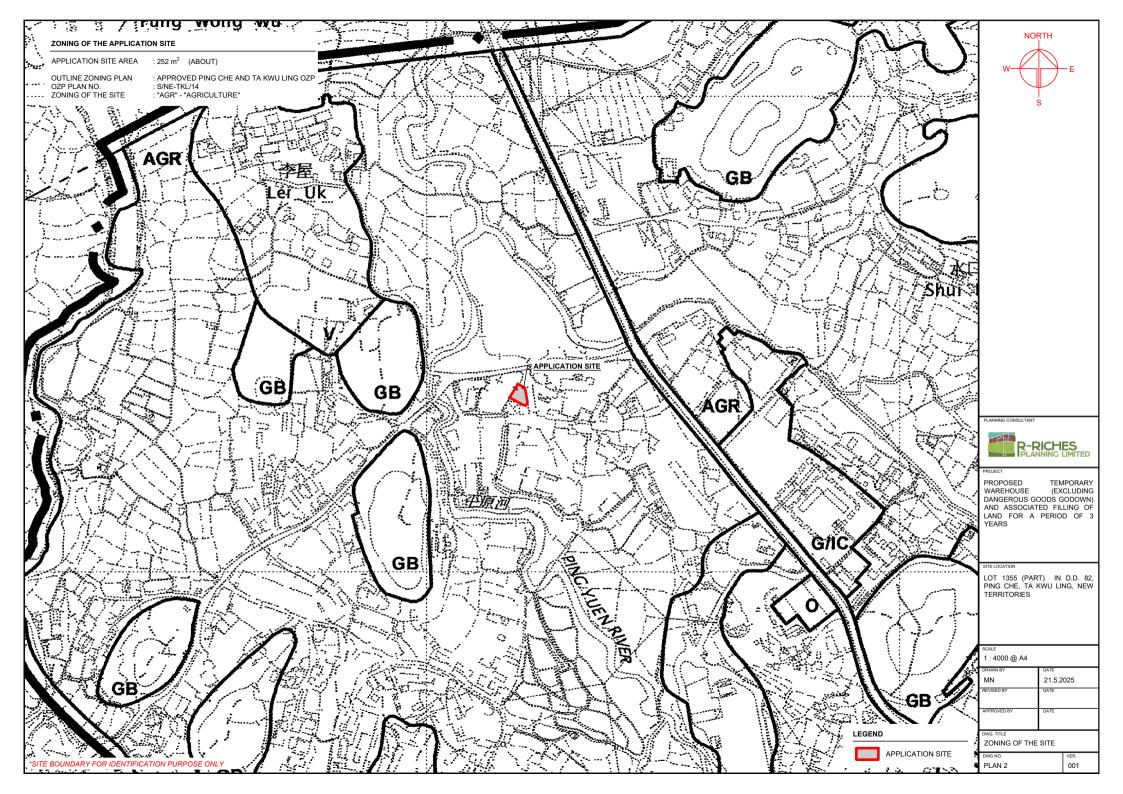

ITE LOCATION

LOT 1355 (PART) IN D.D. 82, PING CHE, TA KWU LING, NEW TERRITORIES

ī

1 : 250 @ A4

MN 27.5.2025
REVISED BY DATE

APPROVED BY DATE

OWG. TITLE

 LAYOUT PLAN
 VER.

 PLAN 4
 001