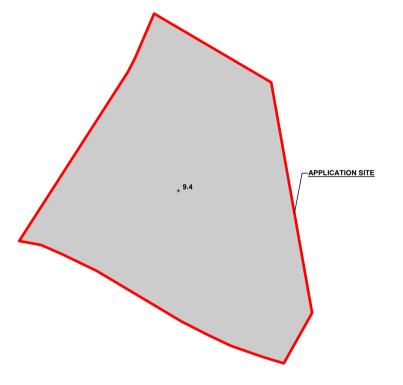

## **EXISTING FILLING OF LAND AREA**

APPLICATION SITE AREA : 252 m<sup>2</sup> (ABOUT) COVERED BY STRUCTURE : 203 m<sup>2</sup> (ABOUT)

EXISTING FILLED AREA : 252 m<sup>2</sup> DEPTH OF LAND FILLING

: NOT MORE THAN 0.2 m

(ABOUT)

(ABOUT)

PROPOSED SITE LEVELS : +9.4 mPD MATERIAL OF LAND FILLING : CONCRETE

: SITE FORMATION OF STRUCTURES,

AND CIRCULATION SPACE

THE APPLICATION SITE HAS ALREADY BEEN HARD PAVED.

 $\underline{\text{NO}}$  FURTHER FILLING OF LAND WILL BE CARRIED OUT DURING THE PLANNING APPROVAL PERIOD.

1:250 @ A4

27.5.2025 MN REVISED BY

001

DWG. TITLE

FILLING OF LAND

PLAN 5

APPLICATION SITE EXISTING FILLED AREA

+9.4 EXISTING FILLED AREA