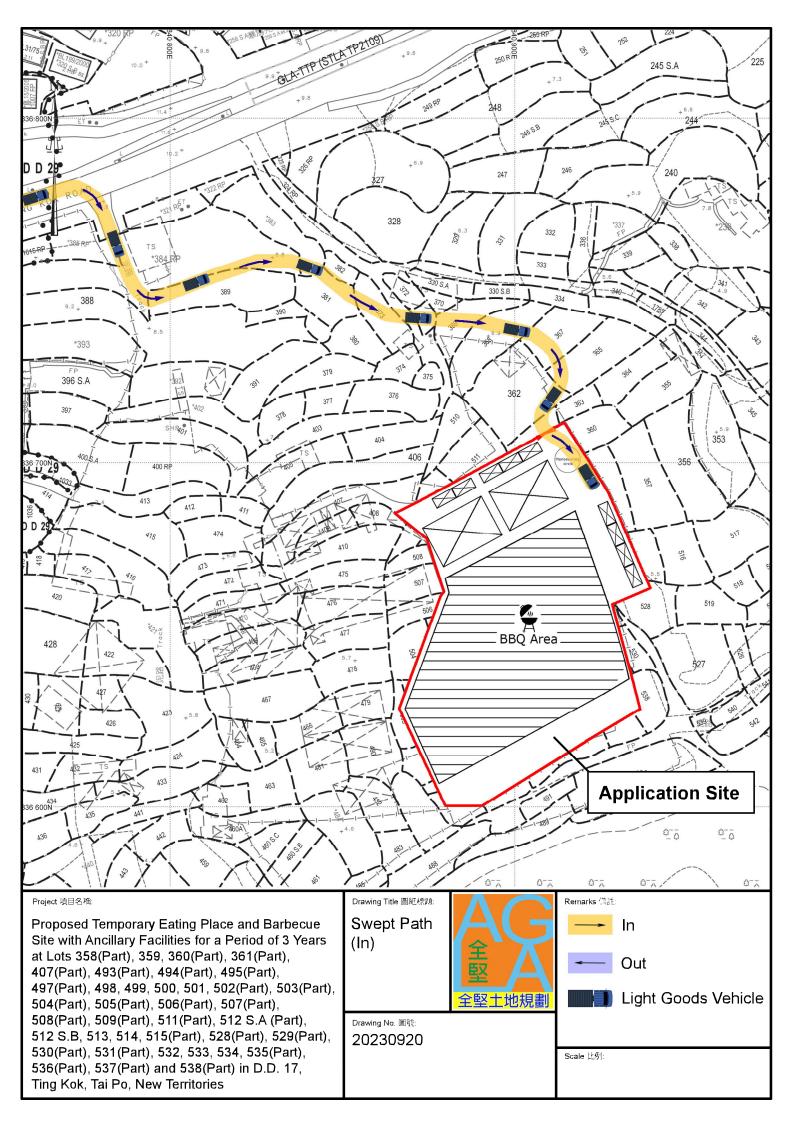

|
| 536(Part), 537(Part) and 538(Part) in D.D. 17,                                                                                                                                                                                                                                                                                                             |                     |  |                     |
| Ting Kok, Tai Po, New Territories                                                                                                                                                                                                                                                                                                                          |                     |  |                     |