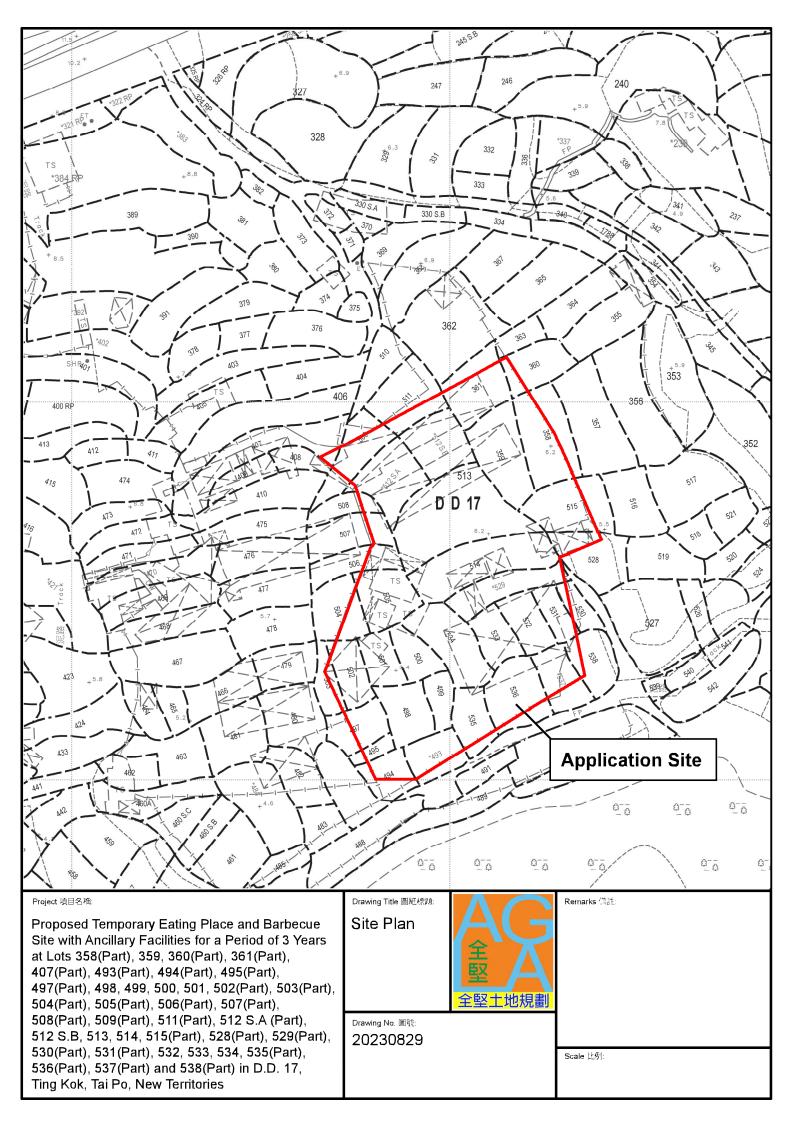

# Ņ

#### Structure 5

R)

Staff Changing Room GFA: 20m (ABOUT) No. of storey: 1 Height: Not exceeding 3m

Structure 4 Heig Storage Room GFA: 20m<sup>2</sup> (ABOUT)

No. of storey: 1 Height: Not exceeding 3m

## Structure 3

Kitchen GFA: 20m<sup>2</sup> (ABOUT) No. of storey: 1 Height: Not exceeding 3m

#### Structure 2

CCTV Room GFA: 20m (ABOUT) No. of storey: 1 Height: Not exceeding 3m

#### Structure 1

Office, Reception & Storage GFA: 220m (ABOUT) No. of storey: 1 Height: Not exceeding 5m Ingress/Egress /6m

BBQ Area

Structure 6

Staff Storage Room GFA: 20m<sup>3</sup> (ABOUT) No. of storey: 1 Height: Not exceeding 3m

**Structure 7** Eating Place GFA: 220m<sup>2</sup> (ABOUT) No. of storey: 1 Height: Not exceeding 5m

1 Loading/unloading bay of 7m x 3.5m for light goods vehicle