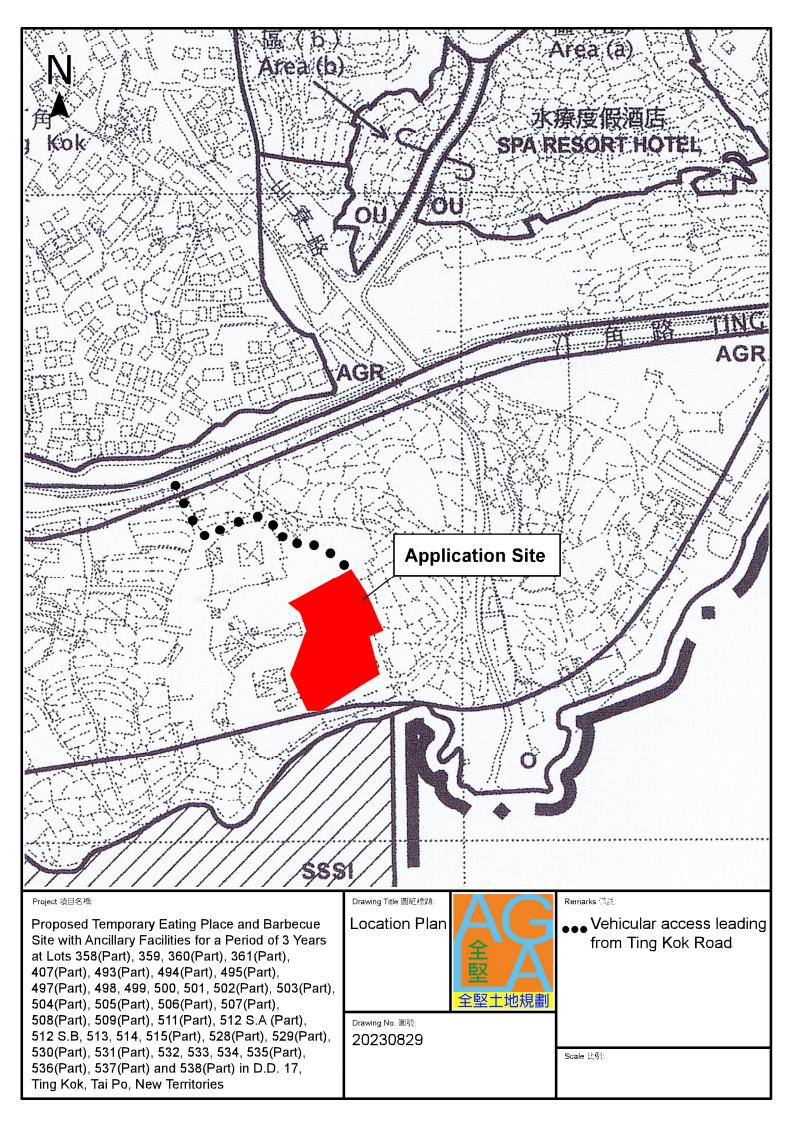

# Ņ

#### Structure 5

R)

Staff Changing Room GFA: 20m (ABOUT) No. of storey: 1 Height: Not exceeding 3m

Structure 4 Heig Storage Room GFA: 20m<sup>2</sup> (ABOUT)

No. of storey: 1 Height: Not exceeding 3m

## Structure 3

Kitchen GFA: 20m<sup>2</sup> (ABOUT) No. of storey: 1 Height: Not exceeding 3m

#### Structure 2

CCTV Room GFA: 20m (ABOUT) No. of storey: 1 Height: Not exceeding 3m

#### Structure 1

Office, Reception & Storage GFA: 220m (ABOUT) No. of storey: 1 Height: Not exceeding 5m Ingress/Egress /6m

BBQ Area

Structure 6

Staff Storage Room GFA: 20m<sup>3</sup> (ABOUT) No. of storey: 1 Height: Not exceeding 3m

**Structure 7** Eating Place GFA: 220m<sup>2</sup> (ABOUT) No. of storey: 1 Height: Not exceeding 5m

1 Loading/unloading bay of 7m x 3.5m for light goods vehicle