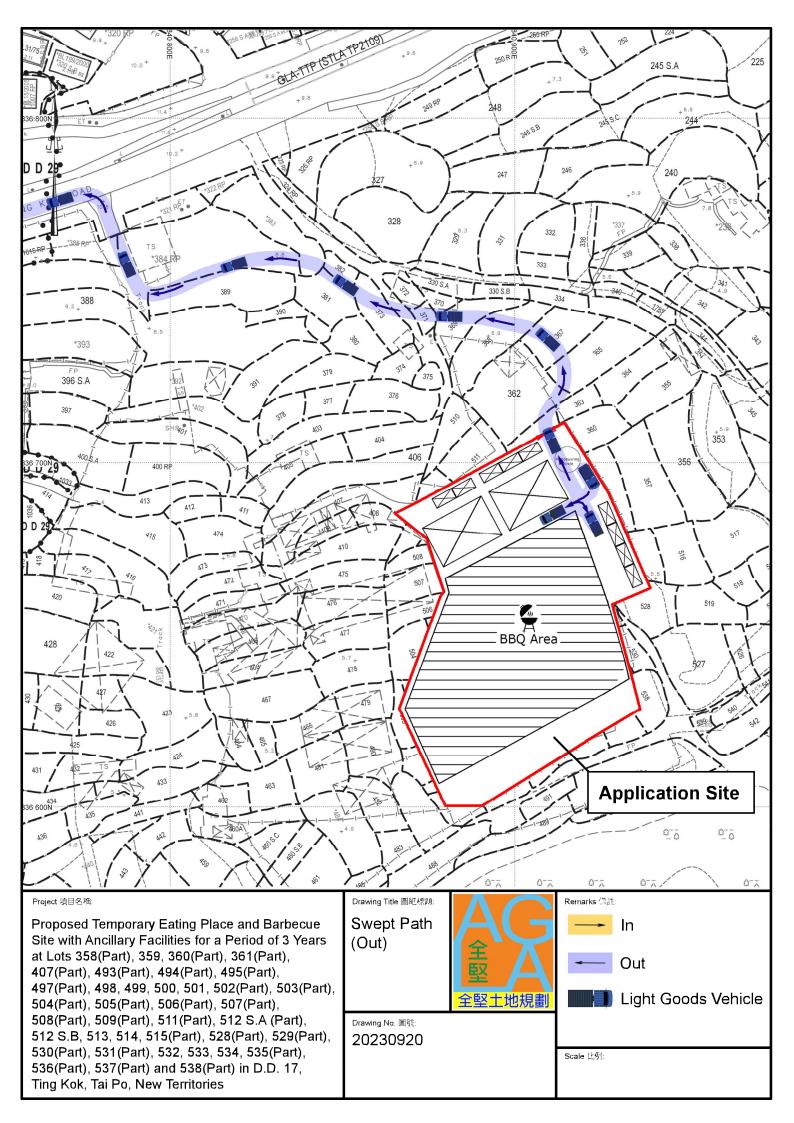

| 536(Part), 537(Part) and 538(Part) in D.D. 17,                                                                                                                                                                                                                                                                                                             |                     |  |                     |
| Ting Kok, Tai Po, New Territories                                                                                                                                                                                                                                                                                                                          |                     |  |                     |