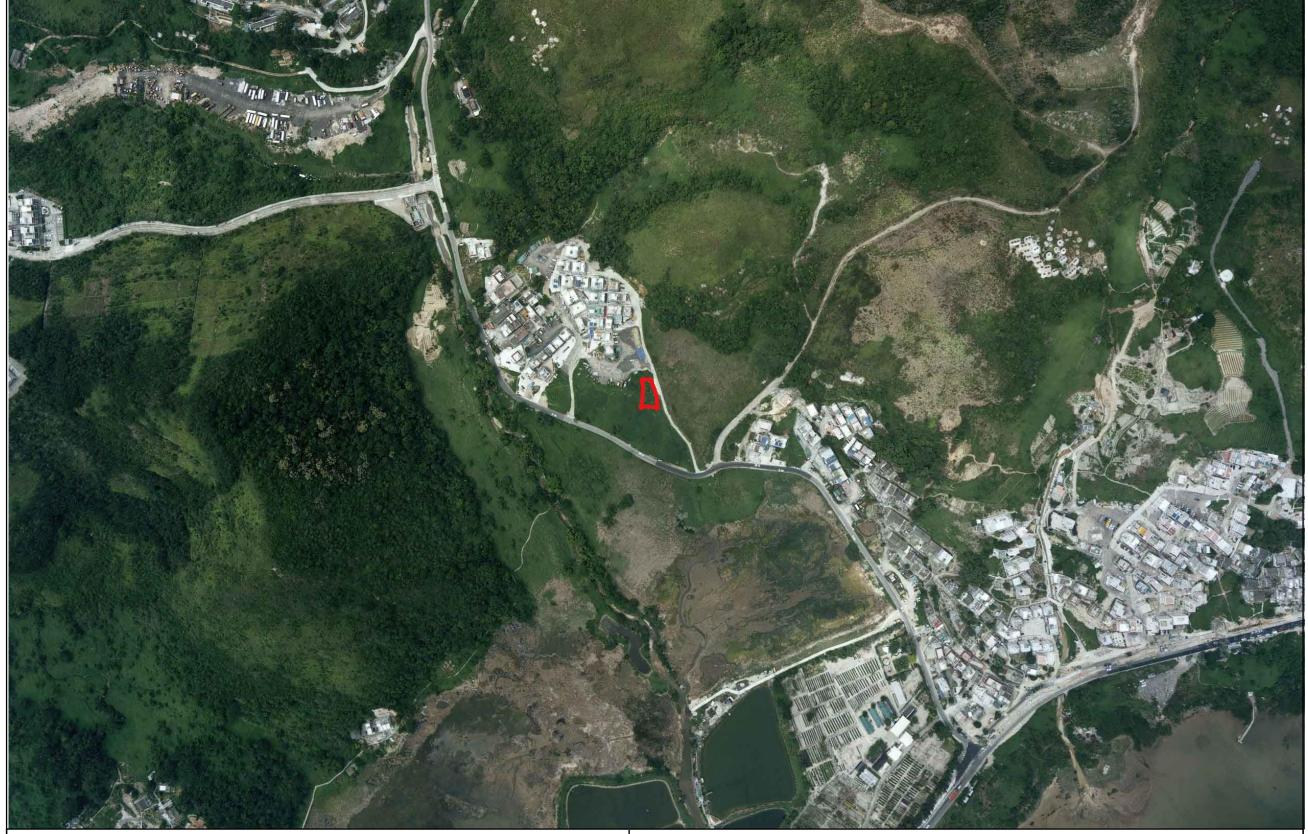

## **LCH Planning and Development Consultants Limited**

Annex 1 : Aerial Photos

(Extracted based on Aerial Photo no CN26347 taken on 20.4.2000 by Lands Department)

Section 16 Application for Temporary Public Vehicle Park (Private Cars Only) with Ancillary Electric Vehicle Charging Facilities and Ancillary Solar Panels and Associated Filling of Land for a Period of 3 Years at Lot No. 241 in D.D. 23 at Ting Kok, Tai Po, New Territories