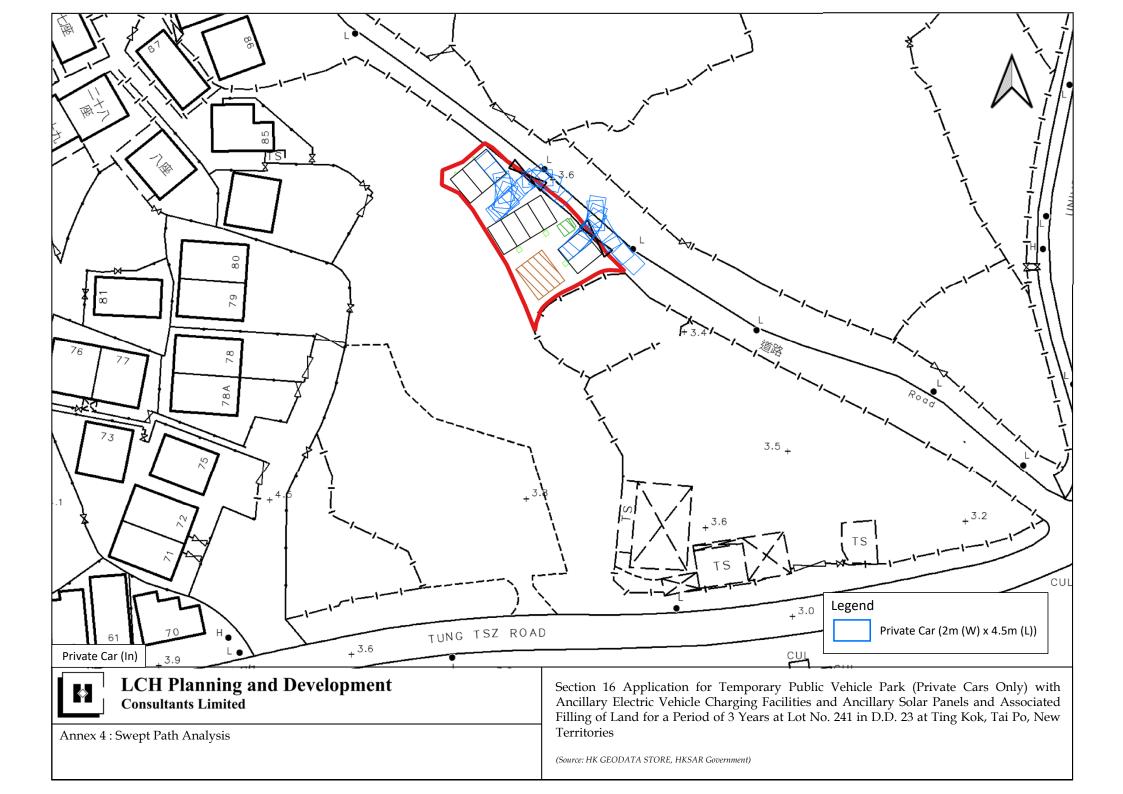

## **LCH Planning and Development Consultants Limited**

Annex 1 : Aerial Photos

(Source: HK GEODATA STORE, HKSAR Government)

Section 16 Application for Temporary Public Vehicle Park (Private Cars Only) with Ancillary Electric Vehicle Charging Facilities and Ancillary Solar Panels and Associated Filling of Land for a Period of 3 Years at Lot No. 241 in D.D. 23 at Ting Kok, Tai Po, New Territories