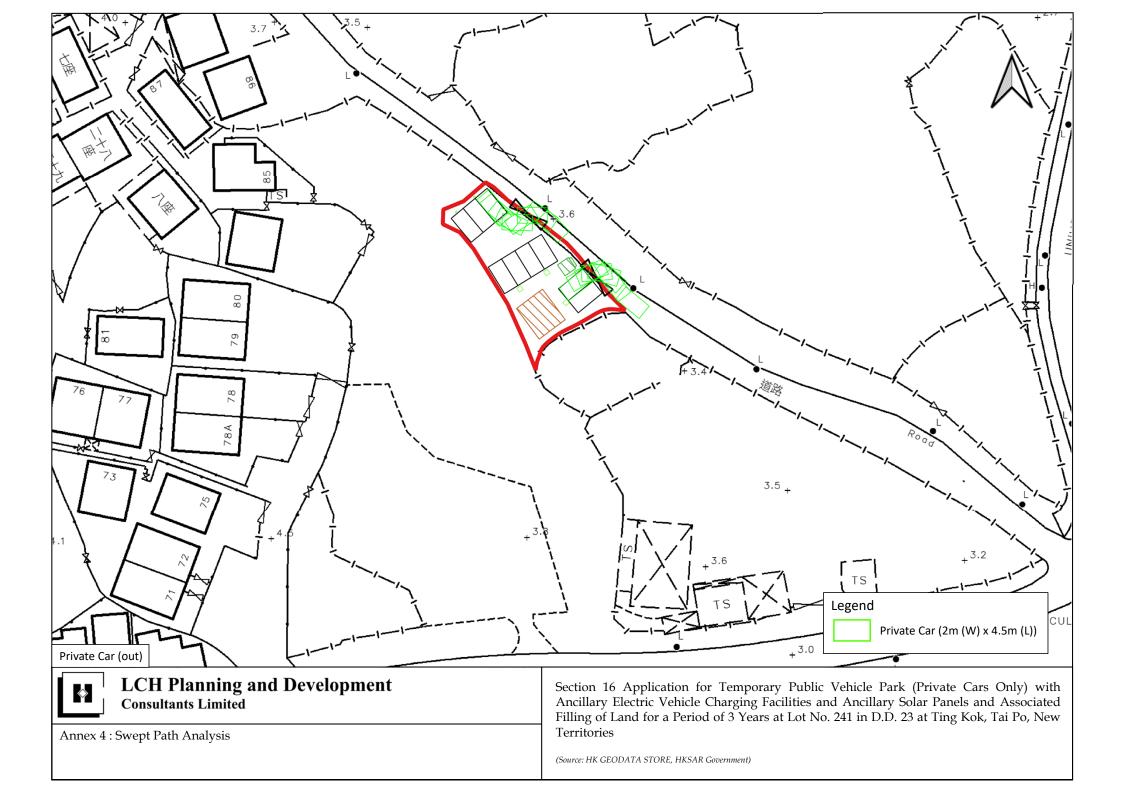

## **LCH Planning and Development Consultants Limited**

Annex 1 : Aerial Photos

(Source: HK GEODATA STORE, HKSAR Government)

Section 16 Application for Temporary Public Vehicle Park (Private Cars Only) with Ancillary Electric Vehicle Charging Facilities and Ancillary Solar Panels and Associated Filling of Land for a Period of 3 Years at Lot No. 241 in D.D. 23 at Ting Kok, Tai Po, New Territories