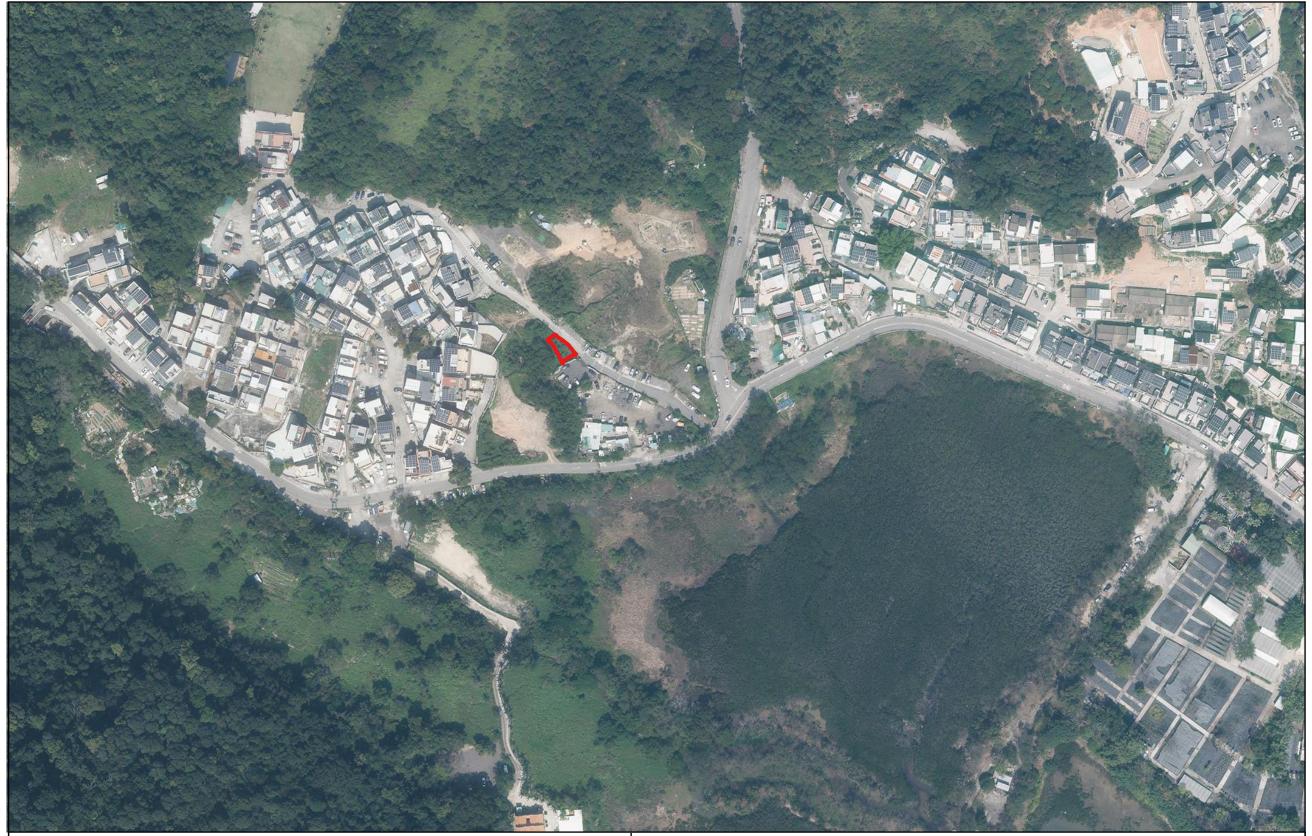

## **LCH Planning and Development Consultants Limited**

Annex 1 : Aerial Photos

(Source: HK GEODATA STORE, HKSAR Government)

Section 16 Application for Temporary Public Vehicle Park (Private Cars Only) with Ancillary Electric Vehicle Charging Facilities and Ancillary Solar Panels and Associated Filling of Land for a Period of 3 Years at Lot No. 241 in D.D. 23 at Ting Kok, Tai Po, New Territories