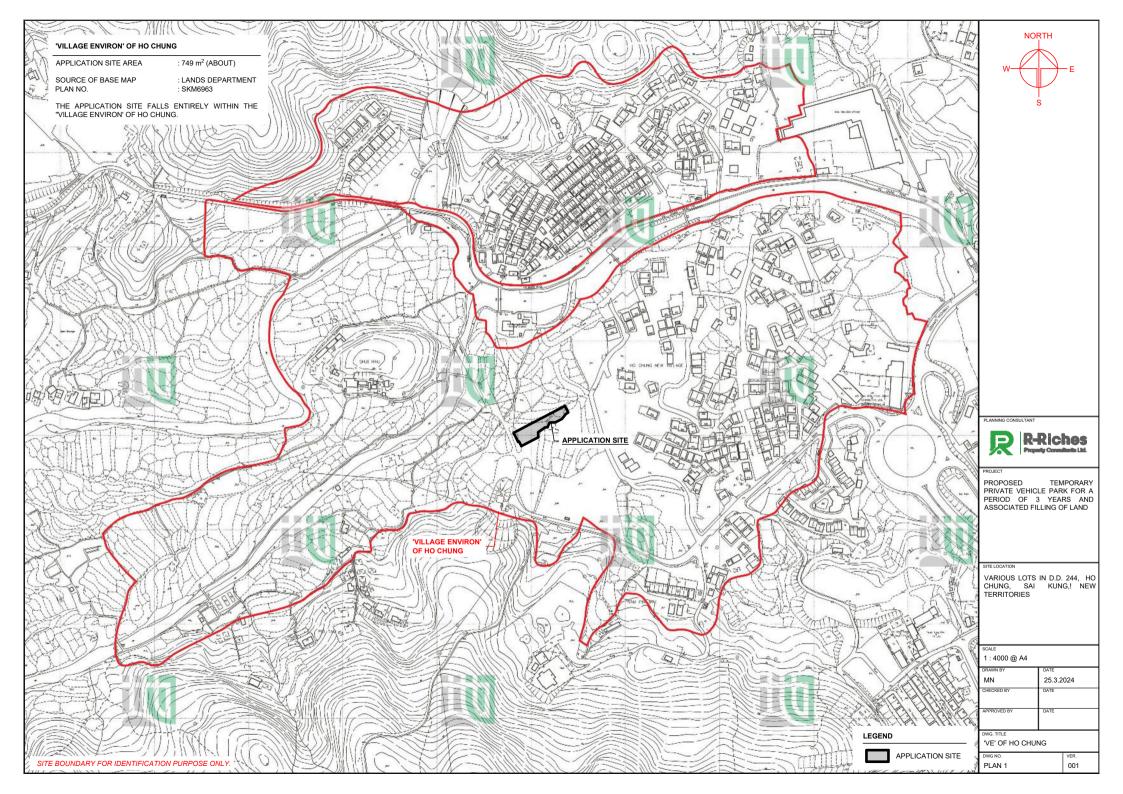

## DEVELOPMENT PARAMETERS

APPLICATION SITE AREA : 749 m<sup>2</sup> (ABOUT) : NOT APPLICABLE COVERED AREA UNCOVERED AREA : 749 m<sup>2</sup> (ABOUT)

PLANNING CONSULTANT

PROPOSED TEMPORARY
PRIVATE VEHICLE PARK FOR A
PERIOD OF 3 YEARS AND
ASSOCIATED FILLING OF LAND