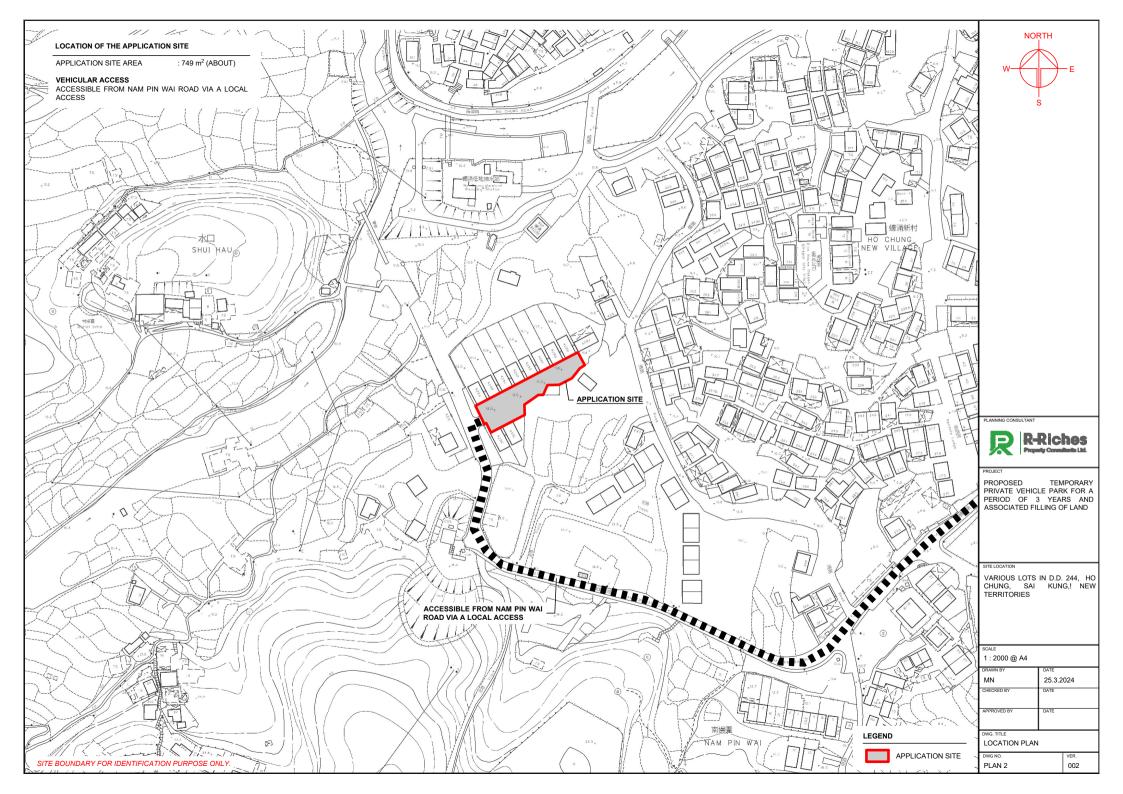

SITE LOCATION

VARIOUS LOTS IN D.D. 244, HO CHUNG, SAI KUNG, NEW TERRITORIES

| CALE         |           |
|--------------|-----------|
| 1 : 350 @ A4 |           |
| RAWN BY      | DATE      |
| MN           | 25.3.2024 |
| REVISED BY   | DATE      |
| APPROVED BY  | DATE      |
| NAC TITLE    |           |