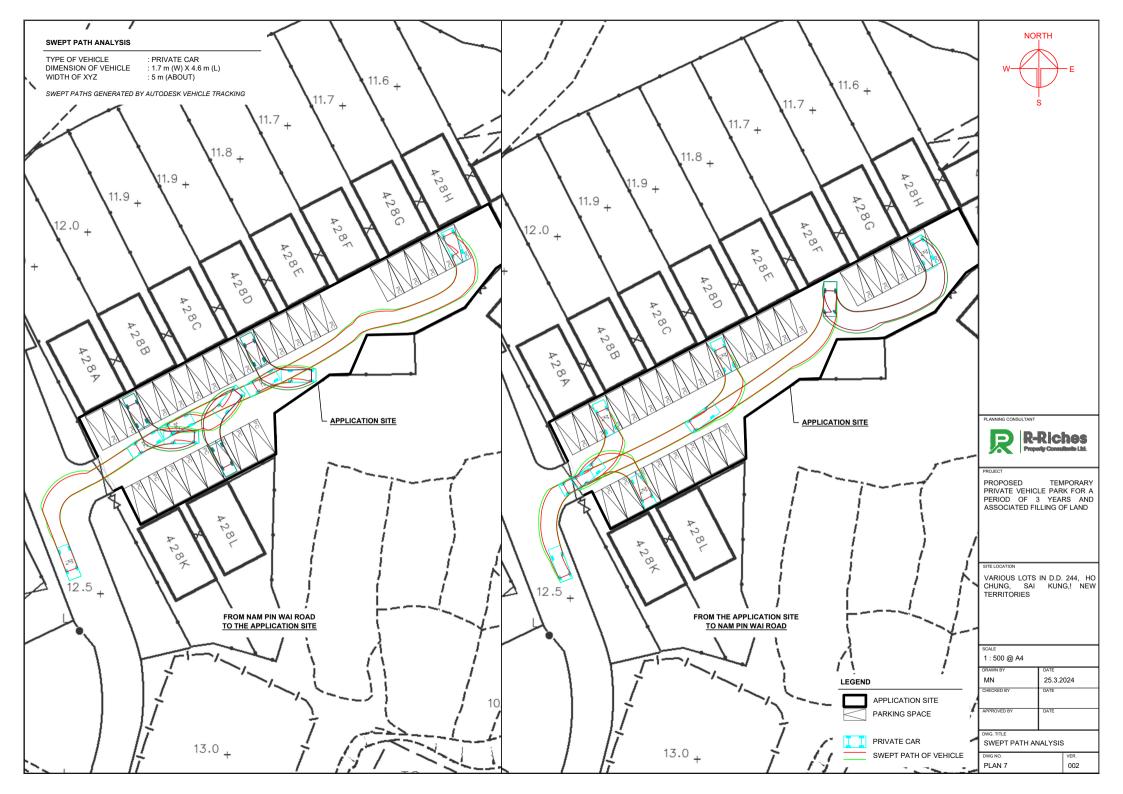

LEGEND

APPLICATION SITE PARKING SPACE INGRESS / EGRESS

LAYOUT PLAN PLAN 5 002

| DADVING | <b>PROVISIONS</b> |
|---------|-------------------|
| PARKING | PROVISIONS        |

NO. OF PRIVATE CAR PARKING SPACE DIMENSION OF PARKING SPACE : 5 m (L) X 2.5 (W)