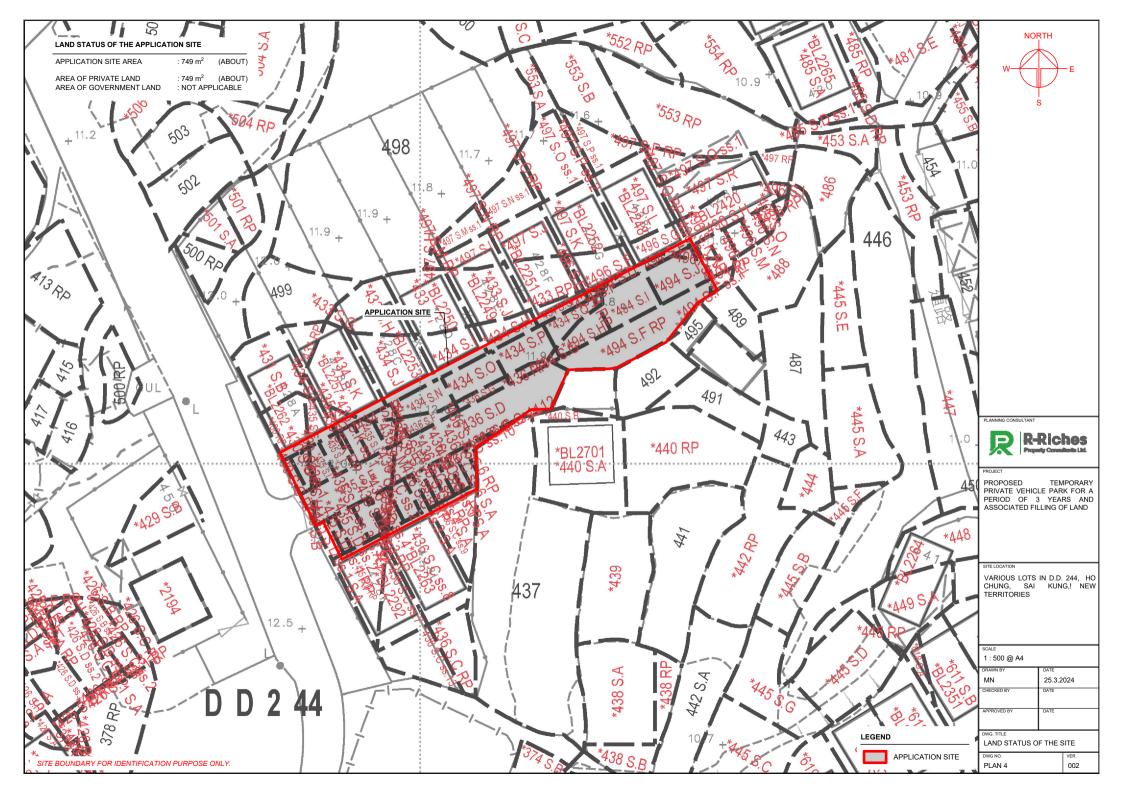

## FILLING OF LAND AREA OF THE APPLICATION SITE

APPLICATION SITE AREA

FILLING OF LAND AREA

DEPTH OF LAND FILLING

MATERIAL OF LAND FILLING

PURPOSE OF LAND FILLING

(ABOUT) (ABOUT)

: 749 m<sup>2</sup> (ABOUT)

: NOT MORE THAN 0.1 m

: CONCRETE AND TILES

: SITE FORMATION AND PARKING SPACE

THE SITE HAS ALREADY BEEN PAVED WITH CONCRETE AND TILES. NO FURTHER FILLING OF LAND WILL BE CARRIED OUT TO FACILITATE THE PROPOSED SCHEME.