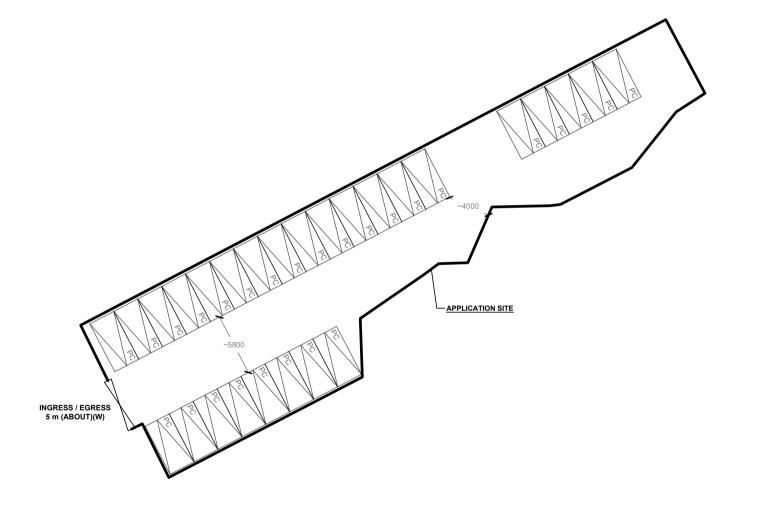

LEGEND

APPLICATION SITE PARKING SPACE INGRESS / EGRESS

LAYOUT PLAN PLAN 5 002

| DADVING | <b>PROVISIONS</b> |
|---------|-------------------|
| PARKING | PROVISIONS        |

NO. OF PRIVATE CAR PARKING SPACE DIMENSION OF PARKING SPACE : 5 m (L) X 2.5 (W)

## FILLING OF LAND AREA OF THE APPLICATION SITE

APPLICATION SITE AREA

FILLING OF LAND AREA

DEPTH OF LAND FILLING

MATERIAL OF LAND FILLING

PURPOSE OF LAND FILLING

(ABOUT) (ABOUT)

: 749 m<sup>2</sup> (ABOUT)

: NOT MORE THAN 0.1 m

: CONCRETE AND TILES

: SITE FORMATION AND PARKING SPACE

THE SITE HAS ALREADY BEEN PAVED WITH CONCRETE AND TILES. NO FURTHER FILLING OF LAND WILL BE CARRIED OUT TO FACILITATE THE PROPOSED SCHEME.