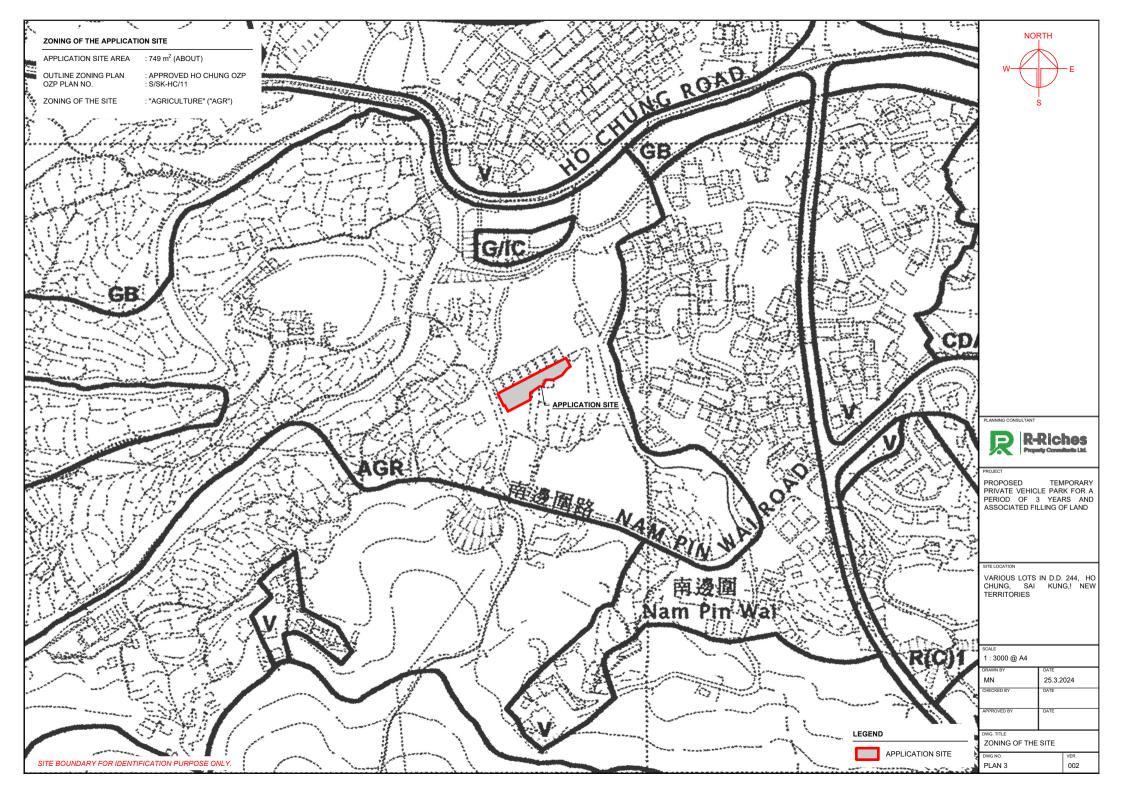

## DEVELOPMENT PARAMETERS

APPLICATION SITE AREA : 749 m<sup>2</sup> (ABOUT) : NOT APPLICABLE COVERED AREA UNCOVERED AREA : 749 m<sup>2</sup> (ABOUT)

PLANNING CONSULTANT

PROPOSED TEMPORARY
PRIVATE VEHICLE PARK FOR A
PERIOD OF 3 YEARS AND
ASSOCIATED FILLING OF LAND