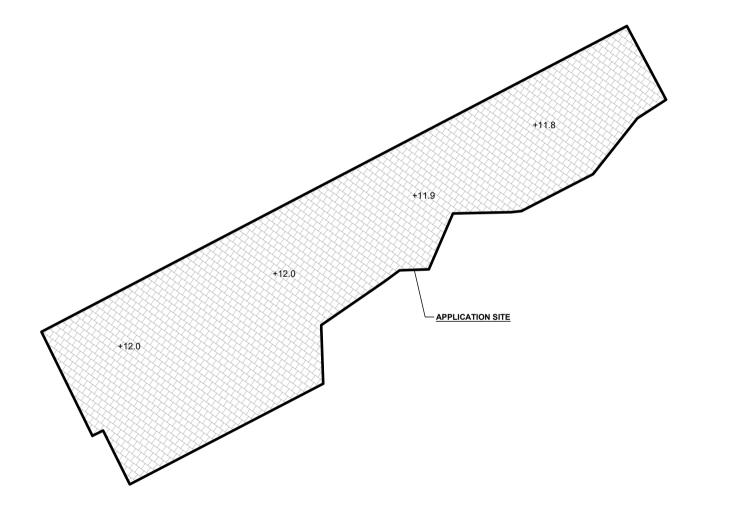

## FILLING OF LAND AREA OF THE APPLICATION SITE

APPLICATION SITE AREA

FILLING OF LAND AREA

DEPTH OF LAND FILLING

MATERIAL OF LAND FILLING

PURPOSE OF LAND FILLING

(ABOUT) (ABOUT)

: 749 m<sup>2</sup> (ABOUT)

: NOT MORE THAN 0.1 m

: CONCRETE AND TILES

: SITE FORMATION AND PARKING SPACE

THE SITE HAS ALREADY BEEN PAVED WITH CONCRETE AND TILES. NO FURTHER FILLING OF LAND WILL BE CARRIED OUT TO FACILITATE THE PROPOSED SCHEME.

DWG. TITLE

FILLING OF LAND AREA

EXISTING HARD-PAVED AREA DWG NO.

LEGEND

APPLICATION SITE

+12.0 EXISTING SITE LEVEL

PLAN 6 002