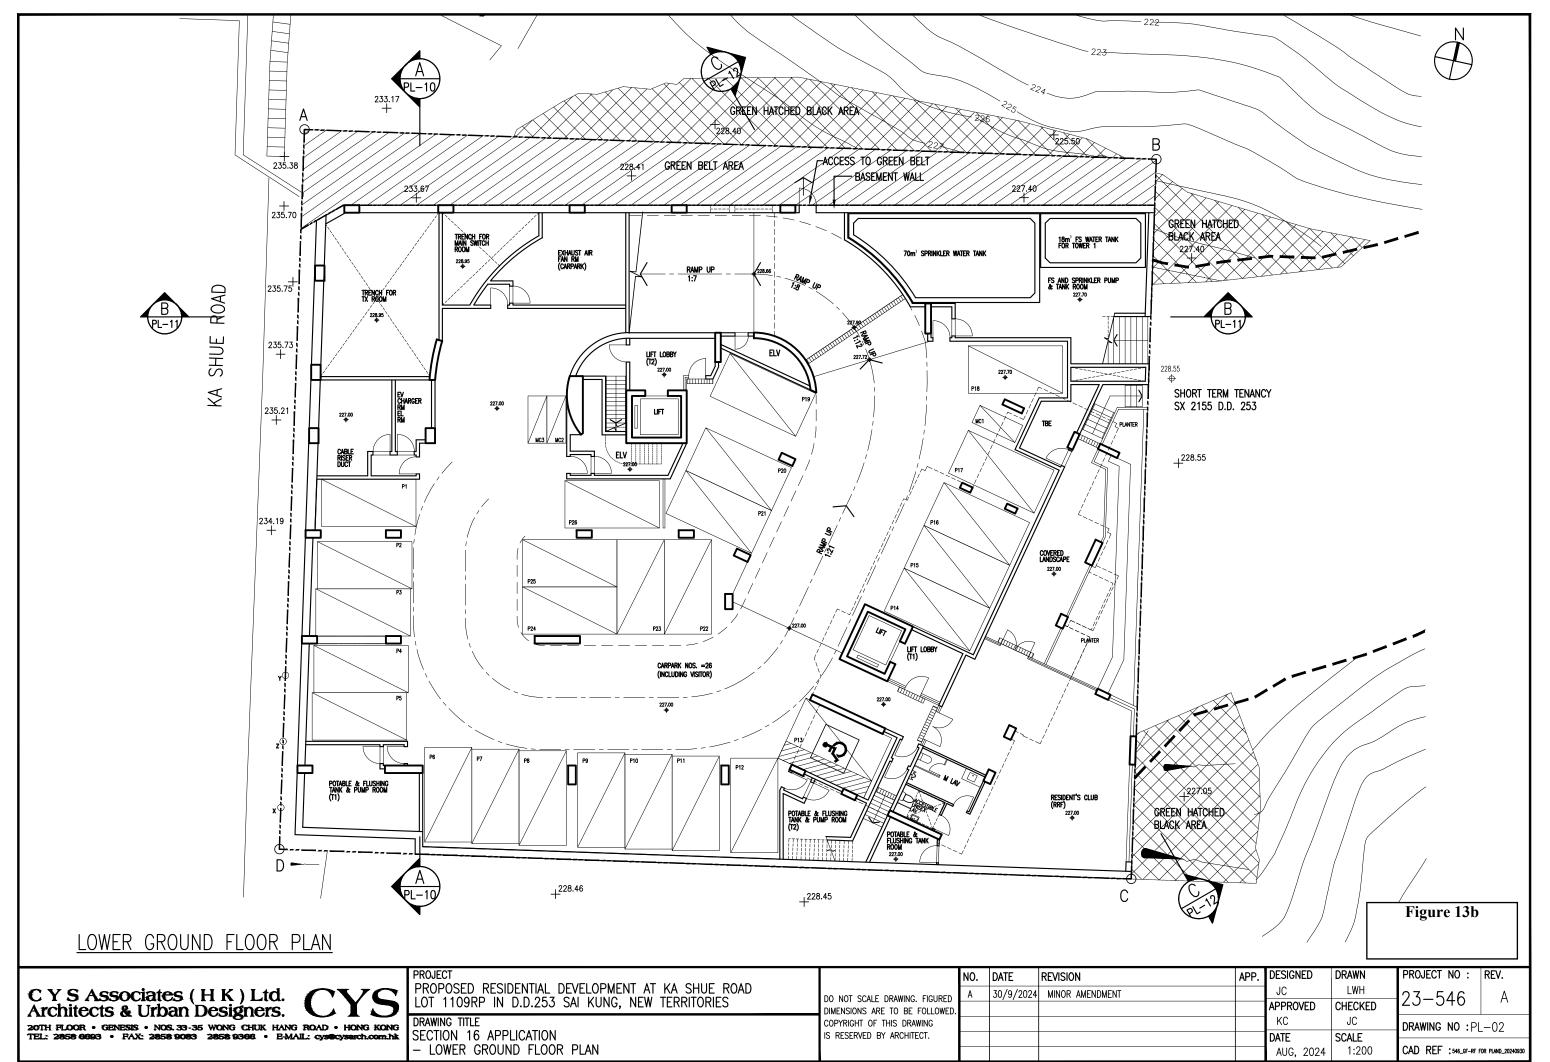

2.5m HIGH\_ FENCE WALL 1.5-4.5m HIGH— RETAINING WALL

APPROVED S16 LANDSCAPE MASTERPLAN SCHEME (APPROVAL DATE 03 JANUARY 2020)

CURRENT PROPOSED LANDSCAPE MASTERPLAN SCHEME (SEPTEMBER 2024)



|               |       |              |          |            |             | Job Title Drawing No.                                                  |
|---------------|-------|--------------|----------|------------|-------------|------------------------------------------------------------------------|
|               |       |              |          |            |             | PROPOSED RESIDENTIAL DEVELOPMENT AT LOT 1109 RP IN  SMC1-LMP02         |
|               |       |              |          |            |             | D.D. 253, 8 KA SHUE ROAD. SAI KUNG, NEW TERRITORIES