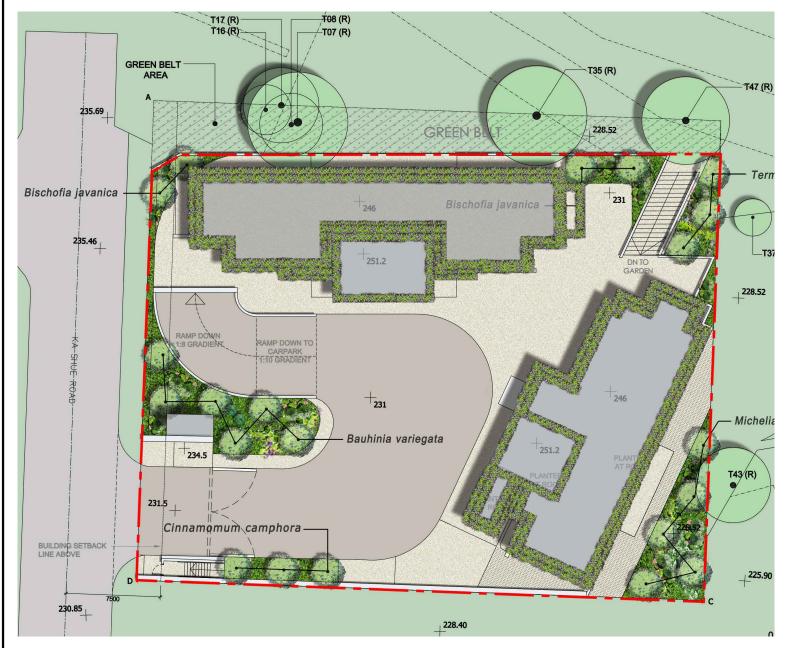

2.5m HIGH\_ FENCE WALL 1.5-4.5m HIGH— RETAINING WALL

APPROVED S16 LANDSCAPE MASTERPLAN SCHEME (APPROVAL DATE 03 JANUARY 2020)

CURRENT PROPOSED LANDSCAPE MASTERPLAN SCHEME (SEPTEMBER 2024)

|               |       |              |          |            |             | Job Title Drawing No.                                                  |
|---------------|-------|--------------|----------|------------|-------------|------------------------------------------------------------------------|
|               |       |              |          |            |             | PROPOSED RESIDENTIAL DEVELOPMENT AT LOT 1109 RP IN  SMC1-LMP02         |
|               |       |              |          |            |             | D.D. 253, 8 KA SHUE ROAD. SAI KUNG, NEW TERRITORIES                    |
|               |       |              |          |            |             | Drawing Title Scale                                                    |
| RtC           | 11/24 | RESUBMISSION | DA       | DC         | ТО          | LANDSCAPE MASTERPLAN COMPARISON  1:300 @ A3                            |
| 0             | 09/24 | RESUBMISSION | DA       | DC         | то          | - 1.500 G A5                                                           |
| Amendment No. | Date  | Description  | Drawn by | Checked by | Approved by | y Drawn by DA Checked by DC Approved by TO Date JUN 2024 Job. No. SMC1 |