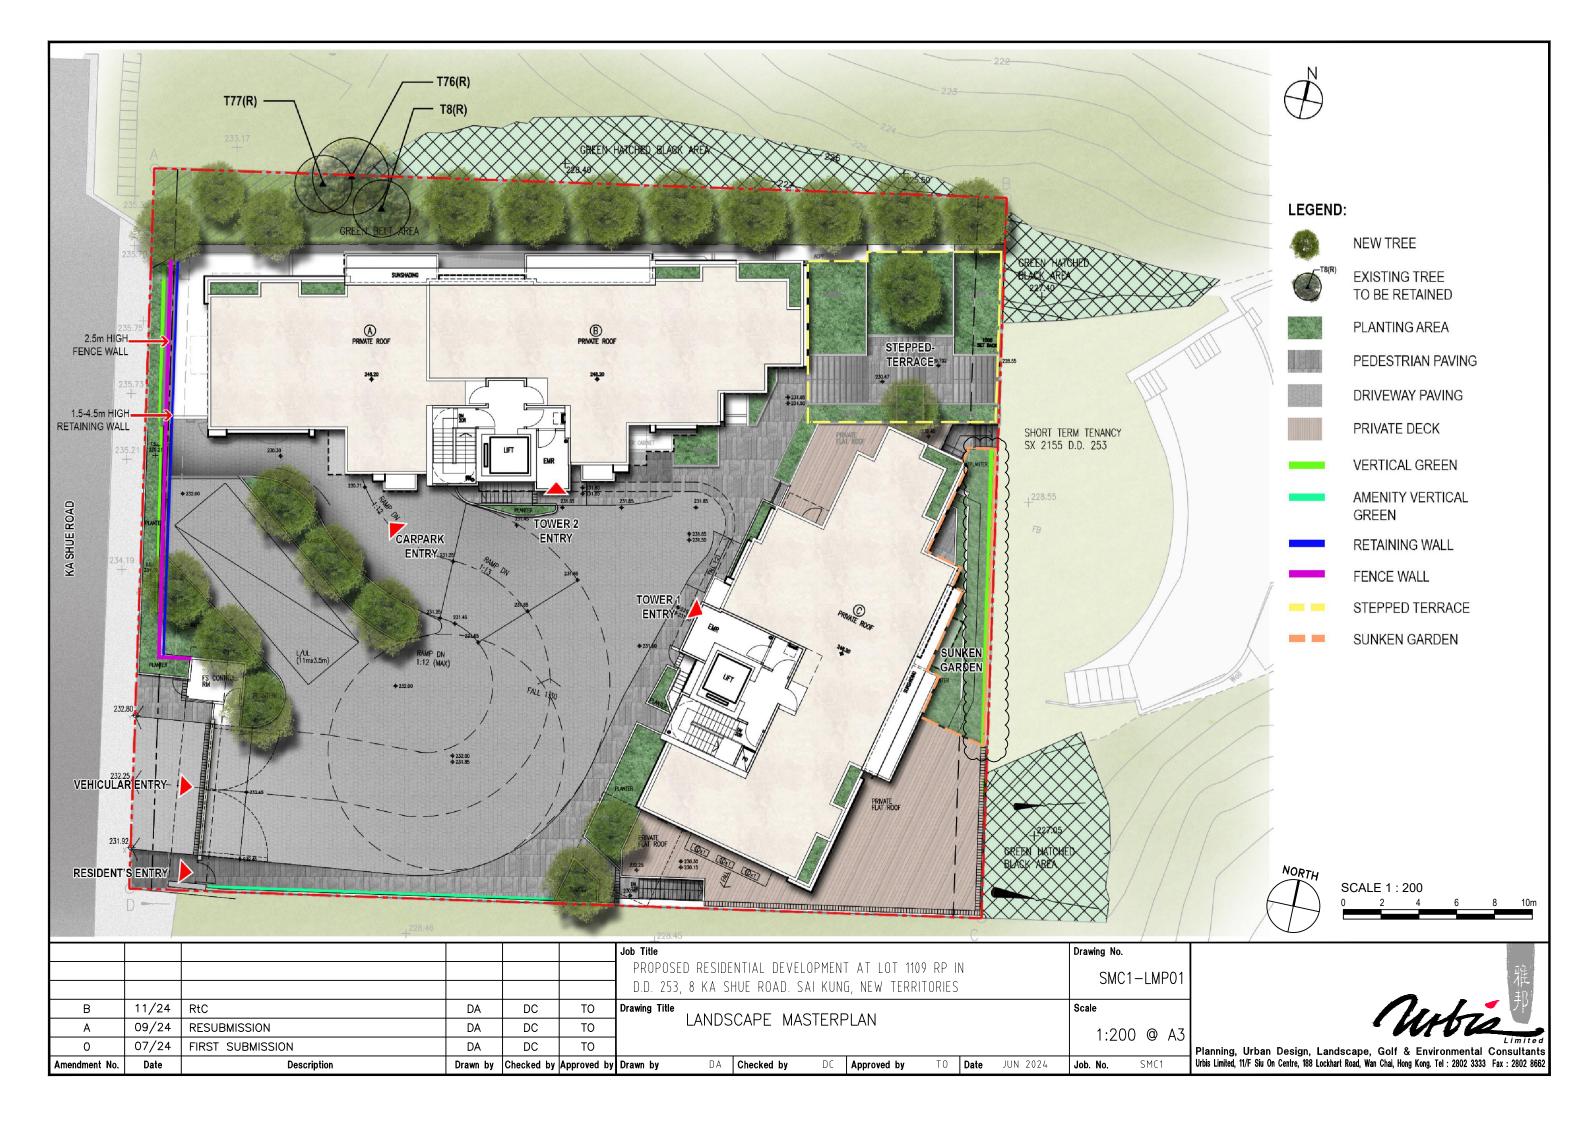

2.5m HIGH\_ FENCE WALL 1.5-4.5m HIGH— RETAINING WALL

APPROVED S16 LANDSCAPE MASTERPLAN SCHEME (APPROVAL DATE 03 JANUARY 2020)

CURRENT PROPOSED LANDSCAPE MASTERPLAN SCHEME (SEPTEMBER 2024)



|               |       |              |          |            |             | Job Title Drawing No.                                                  |
|---------------|-------|--------------|----------|------------|-------------|------------------------------------------------------------------------|
|               |       |              |          |            |             | PROPOSED RESIDENTIAL DEVELOPMENT AT LOT 1109 RP IN  SMC1-LMP02         |
|               |       |              |          |            |             | D.D. 253, 8 KA SHUE ROAD. SAI KUNG, NEW TERRITORIES