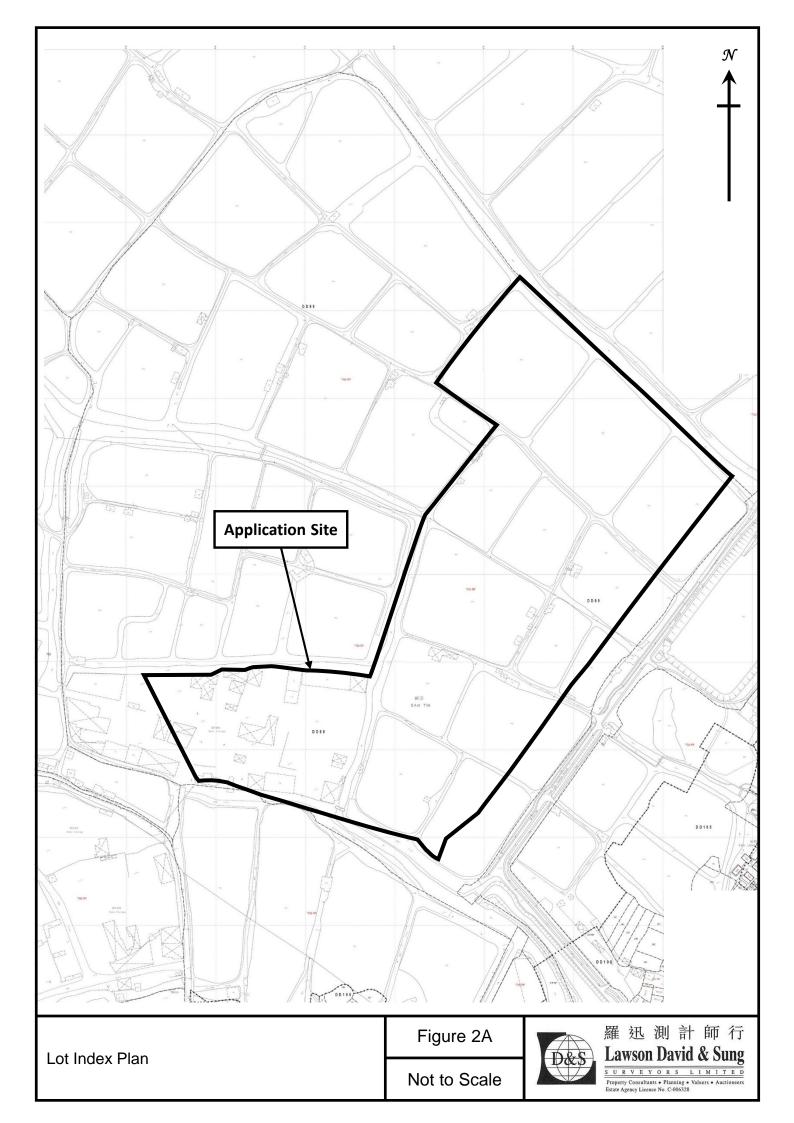

(Application No. A/STT/26)

We refer to the captioned application and write to clarify that the application site boundary involves Lot 764RP (Part) in DD99 only (Lot 768RP in DD99 is excluded from the Application Site). The replacement pages of Figures 1A, 2A and 3A are attached for your reference.