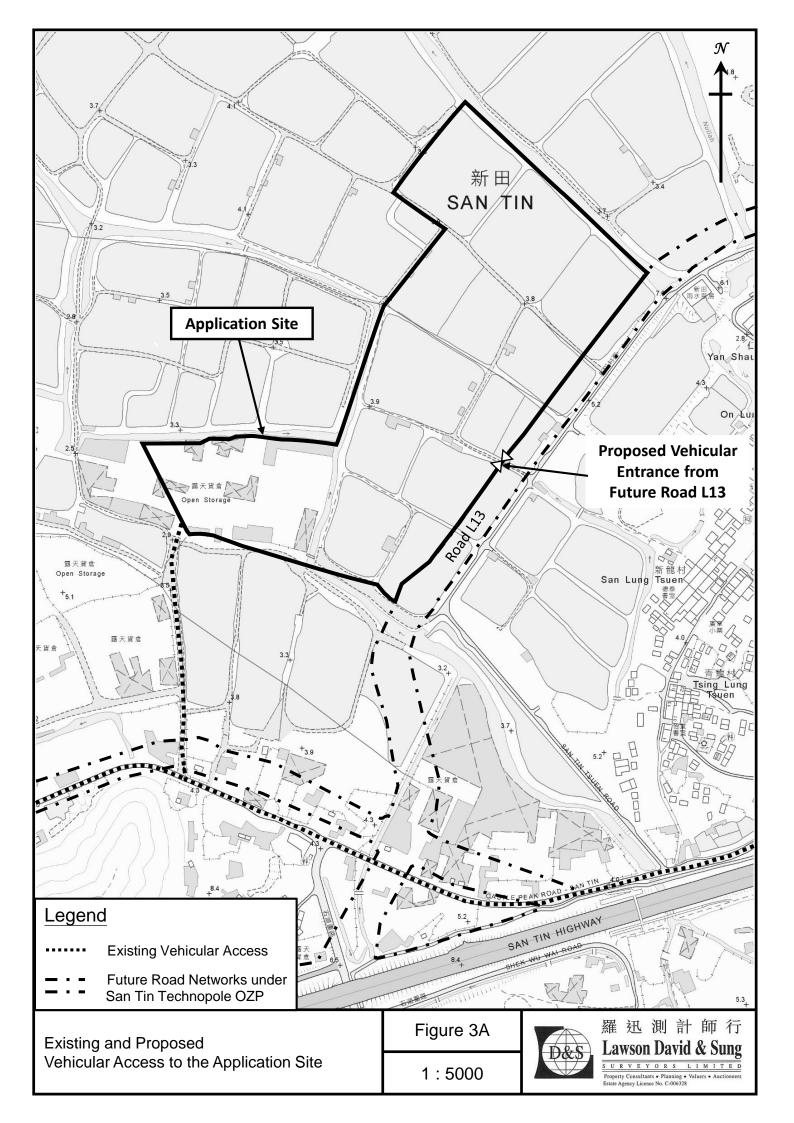

(Application No. A/STT/26)

We refer to the captioned application and write to clarify that the application site boundary involves Lot 764RP (Part) in DD99 only (Lot 768RP in DD99 is excluded from the Application Site). The replacement pages of Figures 1A, 2A and 3A are attached for your reference.