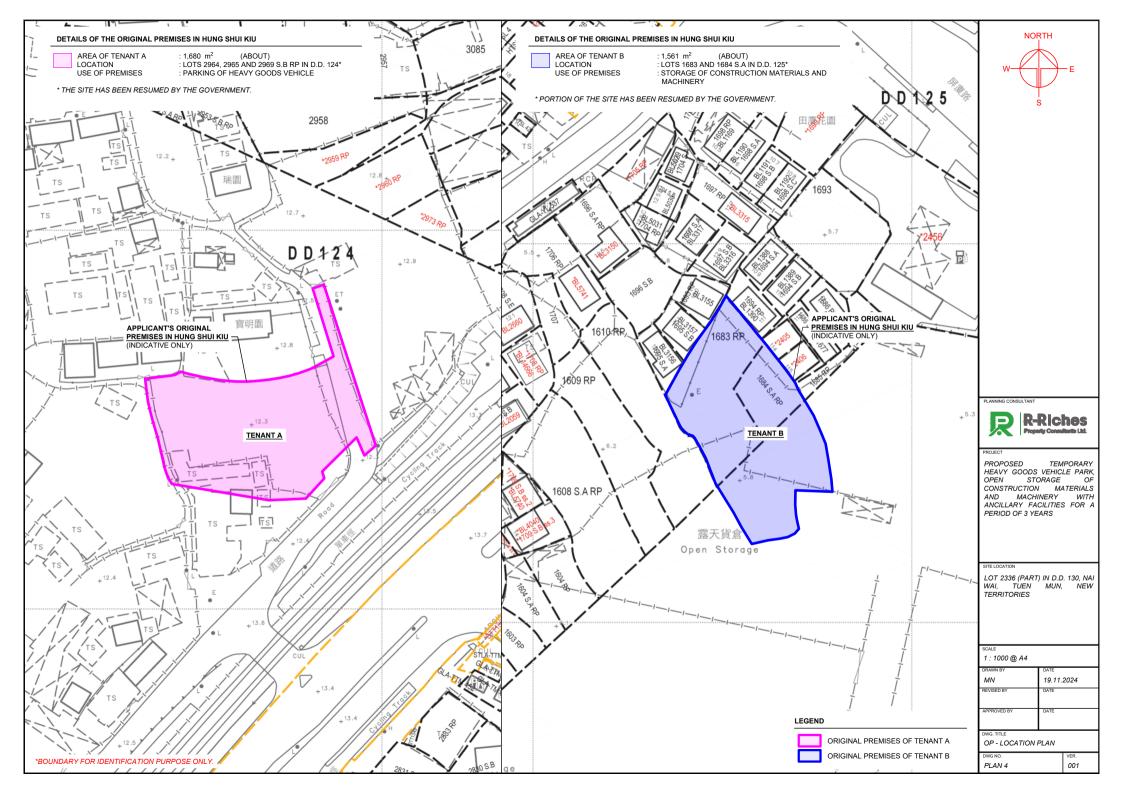

|
|---------|-----------------------------------------------|
| Plan 2  | Plan showing the Zoning of the Site           |
| Plan 3  | Plan showing the Land Status of the Site      |
| Plan 4  | Original Premises – Location                  |
| Plan 5  | Original Premises – Zoning                    |
| Plan 6  | Original Premises – Land Resumption           |
| Plan 7  | Plan showing Alternative Sites for Relocation |
| Plan 8  | TPB PG No. 13G                                |
| Plan 9  | Aerial Photo                                  |
| Plan 10 | Layout Plan                                   |
| Plan 11 | Tenant Details                                |
| Plan 12 | Swept Path Analysis (Container Vehicle)       |
| Plan 13 | Swept Path Analysis (Heavy Goods Vehicle)     |



Plans



















| APPLICATION STOREY  APPLICATION STITE  APPLICATION  |