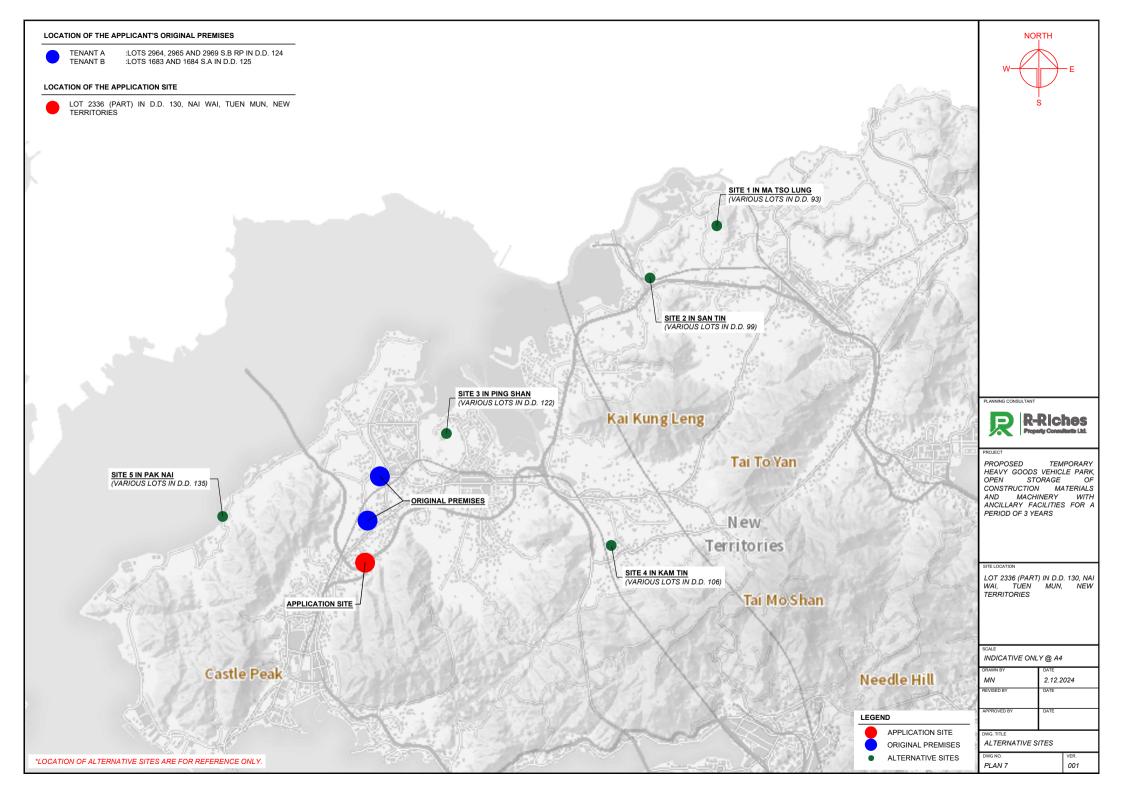

--------|-----------------------------------------------|
| Plan 2  | Plan showing the Zoning of the Site           |
| Plan 3  | Plan showing the Land Status of the Site      |
| Plan 4  | Original Premises – Location                  |
| Plan 5  | Original Premises – Zoning                    |
| Plan 6  | Original Premises – Land Resumption           |
| Plan 7  | Plan showing Alternative Sites for Relocation |
| Plan 8  | TPB PG No. 13G                                |
| Plan 9  | Aerial Photo                                  |
| Plan 10 | Layout Plan                                   |
| Plan 11 | Tenant Details                                |
| Plan 12 | Swept Path Analysis (Container Vehicle)       |
| Plan 13 | Swept Path Analysis (Heavy Goods Vehicle)     |



Plans



















| APPLICATION STOREY  APPLICATION STITE  APPLICATION  |