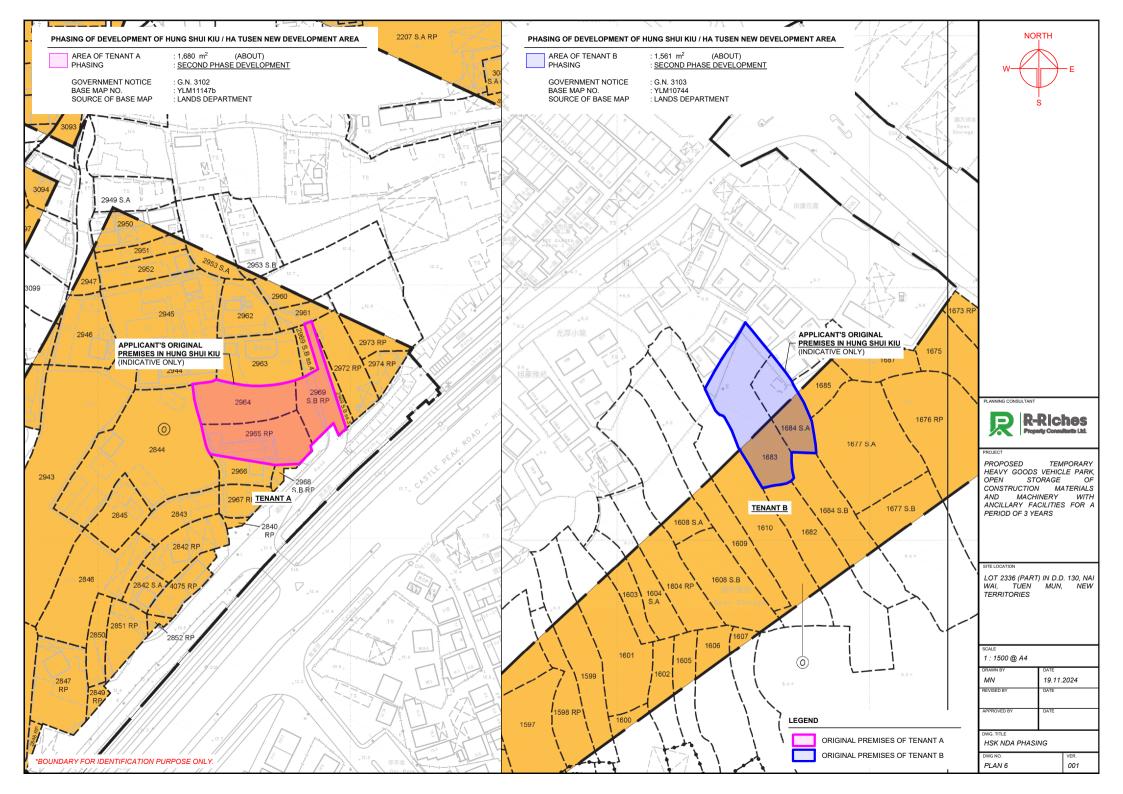

|---------|-----------------------------------------------|
| Plan 2  | Plan showing the Zoning of the Site           |
| Plan 3  | Plan showing the Land Status of the Site      |
| Plan 4  | Original Premises – Location                  |
| Plan 5  | Original Premises – Zoning                    |
| Plan 6  | Original Premises – Land Resumption           |
| Plan 7  | Plan showing Alternative Sites for Relocation |
| Plan 8  | TPB PG No. 13G                                |
| Plan 9  | Aerial Photo                                  |
| Plan 10 | Layout Plan                                   |
| Plan 11 | Tenant Details                                |
| Plan 12 | Swept Path Analysis (Container Vehicle)       |
| Plan 13 | Swept Path Analysis (Heavy Goods Vehicle)     |



Plans



















| APPLICATION STOREY  APPLICATION STITE  APPLICATION  |