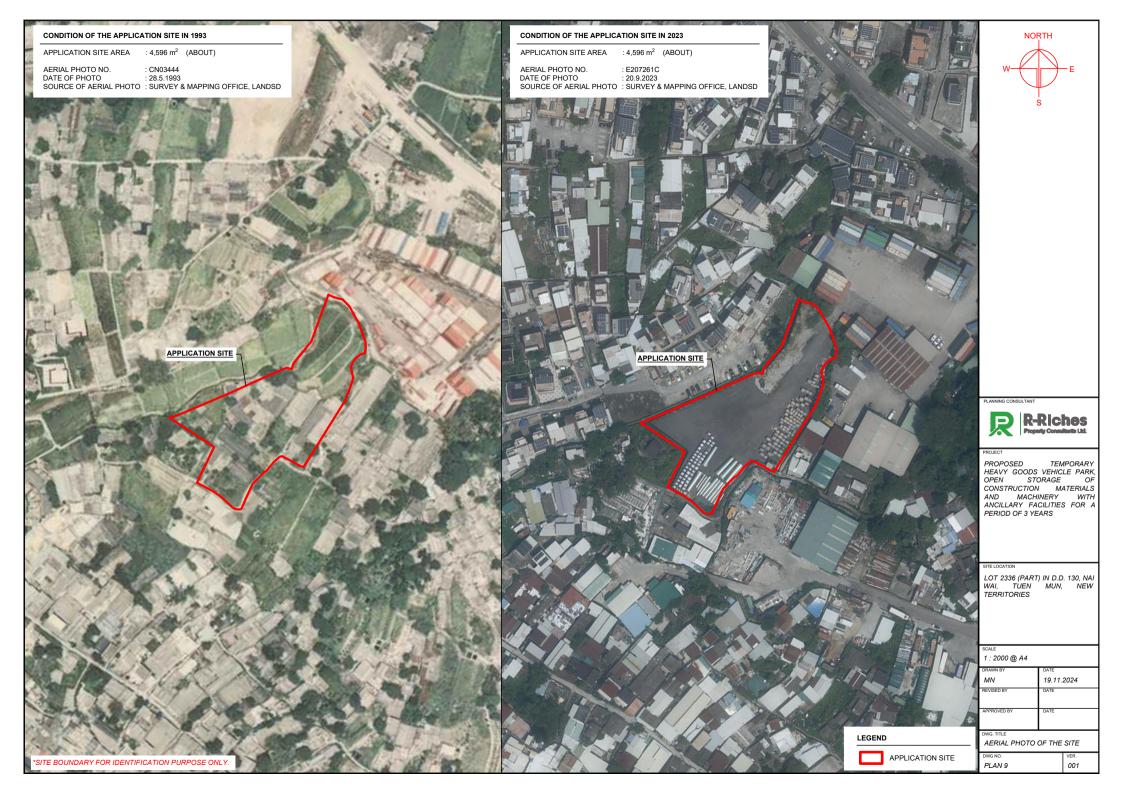

----|-----------------------------------------------|
| Plan 2  | Plan showing the Zoning of the Site           |
| Plan 3  | Plan showing the Land Status of the Site      |
| Plan 4  | Original Premises – Location                  |
| Plan 5  | Original Premises – Zoning                    |
| Plan 6  | Original Premises – Land Resumption           |
| Plan 7  | Plan showing Alternative Sites for Relocation |
| Plan 8  | TPB PG No. 13G                                |
| Plan 9  | Aerial Photo                                  |
| Plan 10 | Layout Plan                                   |
| Plan 11 | Tenant Details                                |
| Plan 12 | Swept Path Analysis (Container Vehicle)       |
| Plan 13 | Swept Path Analysis (Heavy Goods Vehicle)     |



Plans



















| APPLICATION STOREY  APPLICATION STITE  APPLICATION  |