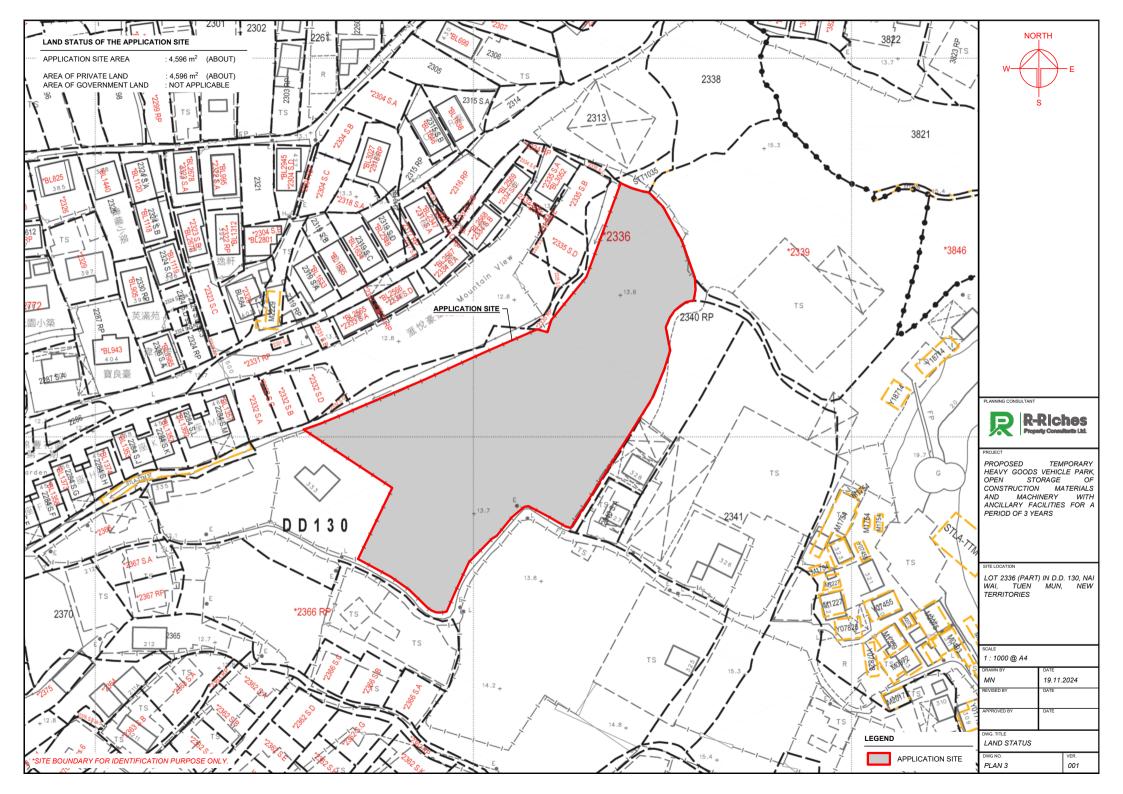

|
|---------|-----------------------------------------------|
| Plan 2  | Plan showing the Zoning of the Site           |
| Plan 3  | Plan showing the Land Status of the Site      |
| Plan 4  | Original Premises – Location                  |
| Plan 5  | Original Premises – Zoning                    |
| Plan 6  | Original Premises – Land Resumption           |
| Plan 7  | Plan showing Alternative Sites for Relocation |
| Plan 8  | TPB PG No. 13G                                |
| Plan 9  | Aerial Photo                                  |
| Plan 10 | Layout Plan                                   |
| Plan 11 | Tenant Details                                |
| Plan 12 | Swept Path Analysis (Container Vehicle)       |
| Plan 13 | Swept Path Analysis (Heavy Goods Vehicle)     |



Plans



















| APPLICATION STOREY  APPLICATION STITE  APPLICATION  |