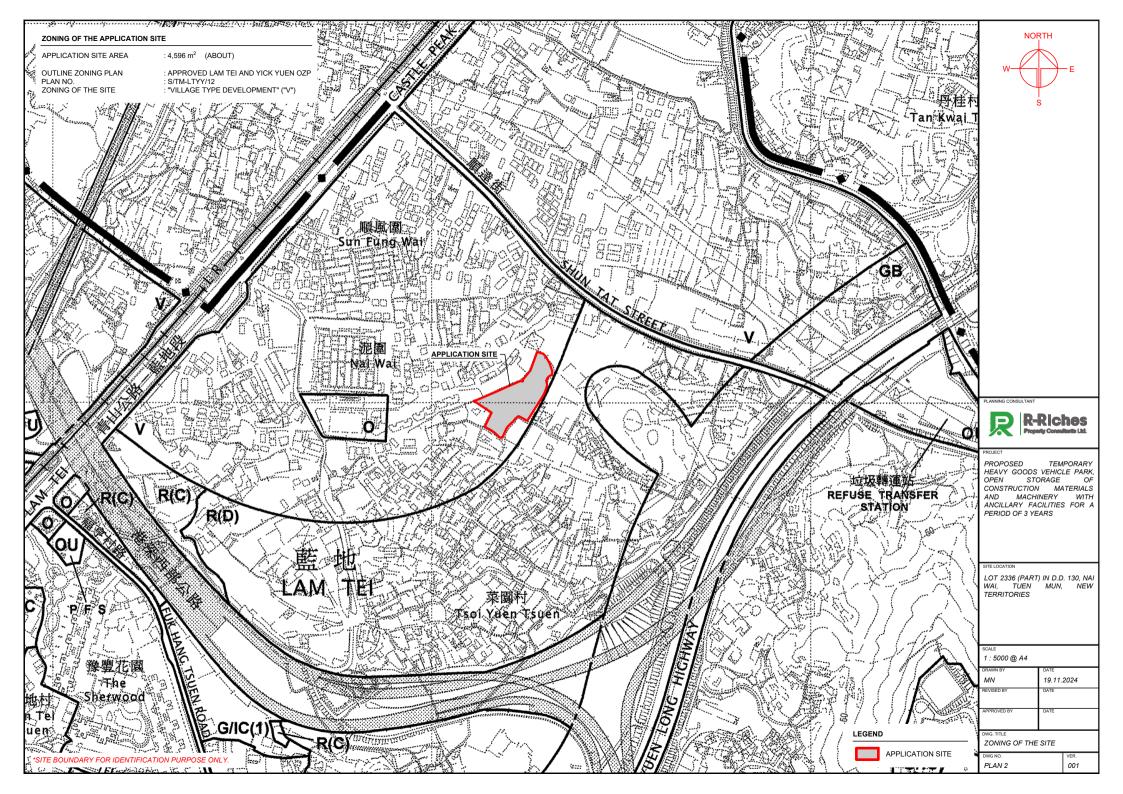

|
|---------|-----------------------------------------------|
| Plan 2  | Plan showing the Zoning of the Site           |
| Plan 3  | Plan showing the Land Status of the Site      |
| Plan 4  | Original Premises – Location                  |
| Plan 5  | Original Premises – Zoning                    |
| Plan 6  | Original Premises – Land Resumption           |
| Plan 7  | Plan showing Alternative Sites for Relocation |
| Plan 8  | TPB PG No. 13G                                |
| Plan 9  | Aerial Photo                                  |
| Plan 10 | Layout Plan                                   |
| Plan 11 | Tenant Details                                |
| Plan 12 | Swept Path Analysis (Container Vehicle)       |
| Plan 13 | Swept Path Analysis (Heavy Goods Vehicle)     |



Plans



















| APPLICATION STOREY  APPLICATION STITE  APPLICATION  |