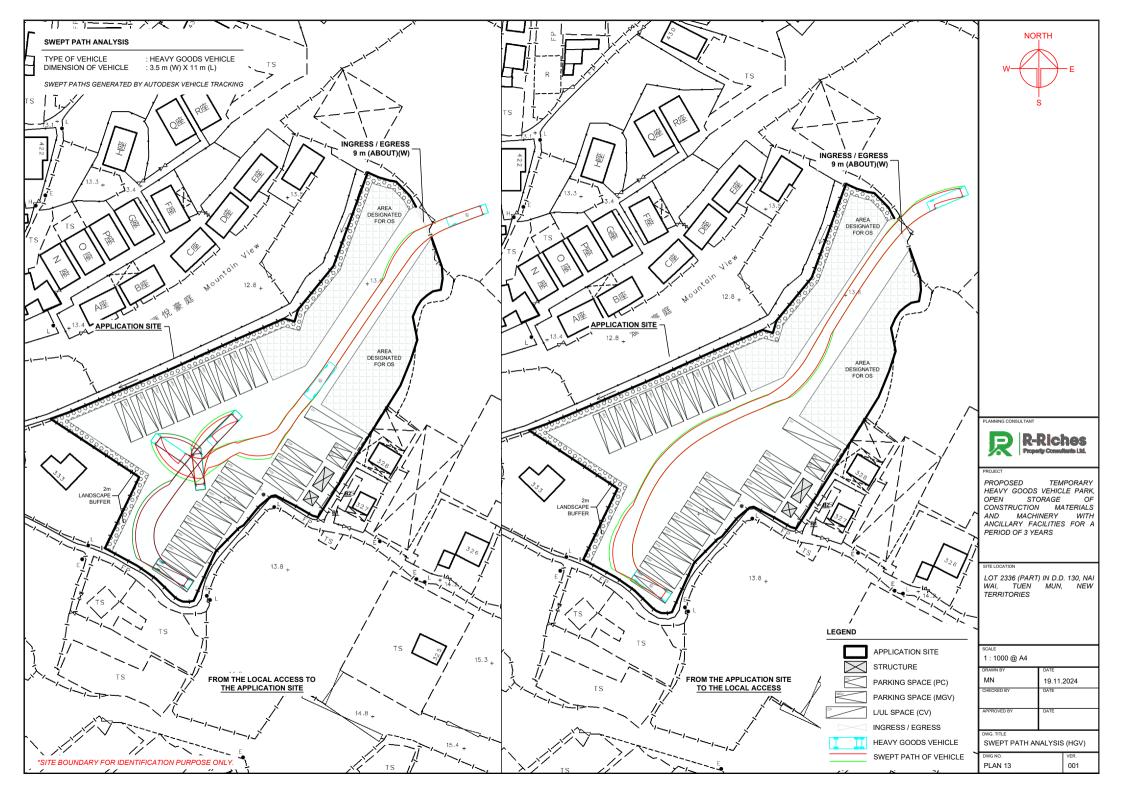

## **LIST OF PLANS**

| Plan 1  | Location Plan                                 |
|---------|-----------------------------------------------|
| Plan 2  | Plan showing the Zoning of the Site           |
| Plan 3  | Plan showing the Land Status of the Site      |
| Plan 4  | Original Premises – Location                  |
| Plan 5  | Original Premises – Zoning                    |
| Plan 6  | Original Premises – Land Resumption           |
| Plan 7  | Plan showing Alternative Sites for Relocation |
| Plan 8  | TPB PG No. 13G                                |
| Plan 9  | Aerial Photo                                  |
| Plan 10 | Layout Plan                                   |
| Plan 11 | Tenant Details                                |
| Plan 12 | Swept Path Analysis (Container Vehicle)       |
| Plan 13 | Swept Path Analysis (Heavy Goods Vehicle)     |