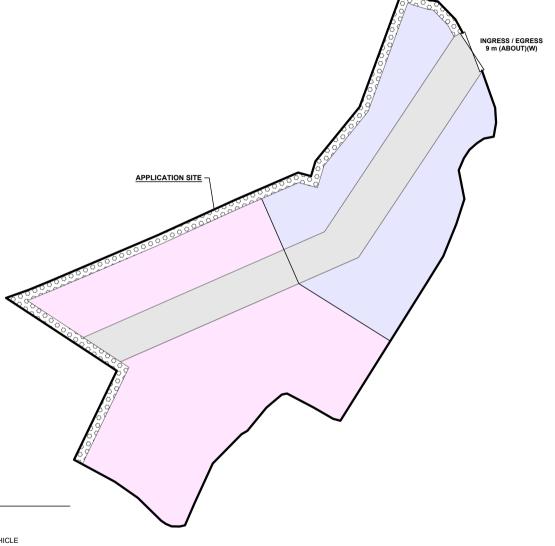

## **DETAILS OF TENANTS**

APPLICATION SITE AREA : 4,596 m<sup>2</sup> (ABOUT)

AREA OF TENANT A : 2,139 m<sup>2</sup> (ABOUT)

PROPOSED USE : PARKING OF HEAVY GOODS VEHICLE

AREA OF TENANT B : 1,224 m<sup>2</sup> (ABOUT)

PROPOSED USE : OPEN STORAGE OF CONSTRUCTION MATERIALS

AND MACHINERY

RESERVED AS ROAD AND :1,233 m<sup>2</sup> LANDSCAPING AREA

(ABOUT)

LEGEND

APPLICATION SITE

AREA DESIGNATED FOR TENANT A

AREA DESIGNATED FOR TENANT B