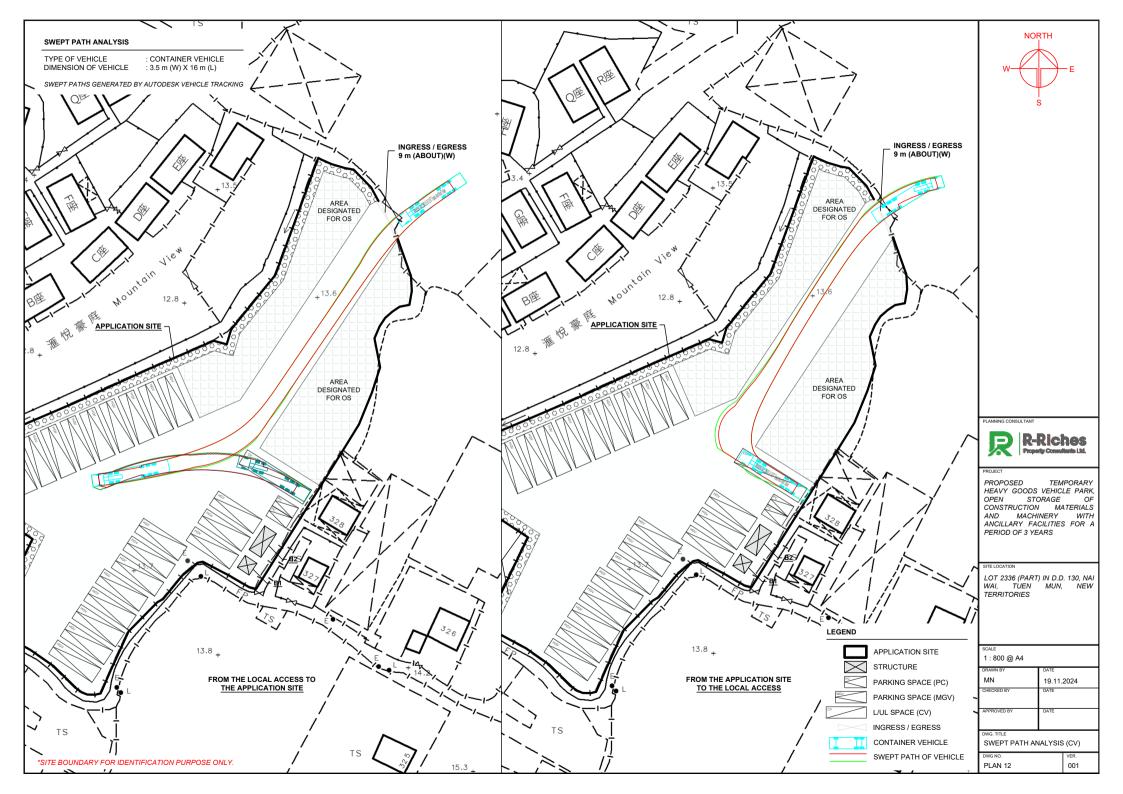

INGRESS / EGRESS OF THE APPLICATION SITE

PROJECT

PROPOSED TEMPORARY HEAVY GOODS VEHICLE PARK, OPEN STORAGE OF CONSTRUCTION MATERIALS AND MACHINERY WITH ANCILLARY FACILITIES FOR A PERIOD OF 3 YEARS

LOT 2336 (PART) IN D.D. 130, NAI WAI, TUEN MUN, NEW TERRITORIES