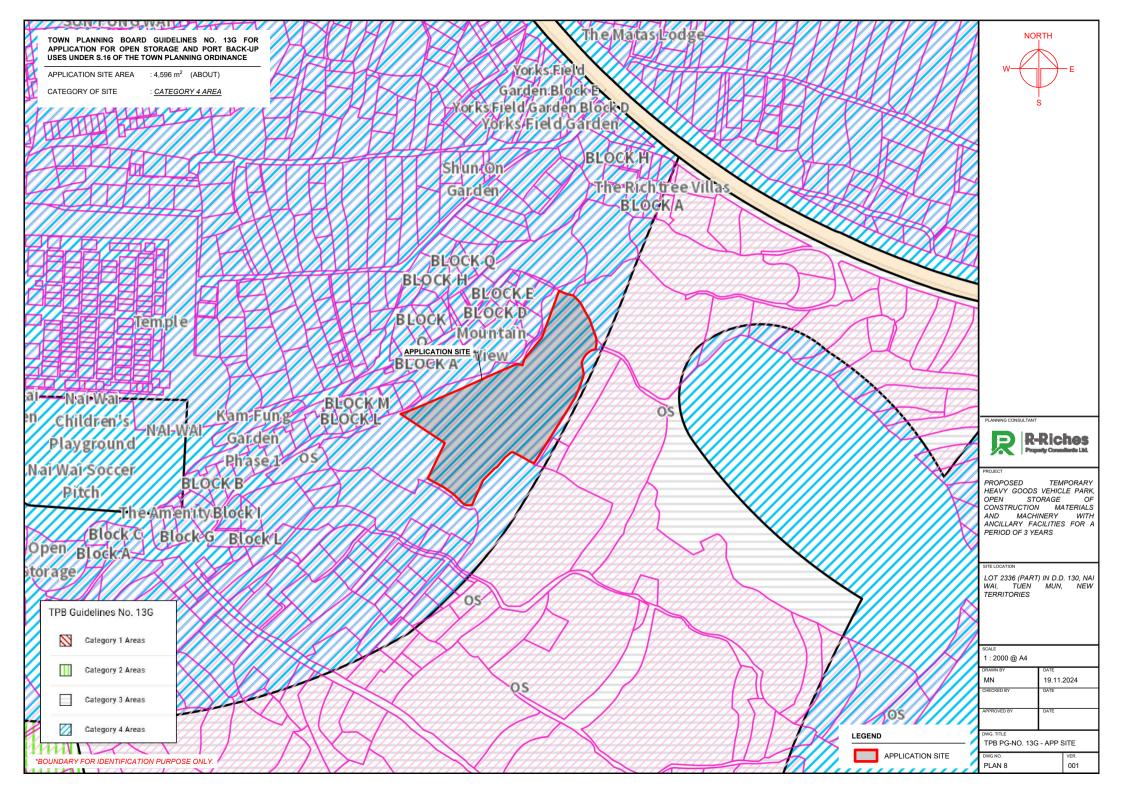

------|-----------------------------------------------|
| Plan 2  | Plan showing the Zoning of the Site           |
| Plan 3  | Plan showing the Land Status of the Site      |
| Plan 4  | Original Premises – Location                  |
| Plan 5  | Original Premises – Zoning                    |
| Plan 6  | Original Premises – Land Resumption           |
| Plan 7  | Plan showing Alternative Sites for Relocation |
| Plan 8  | TPB PG No. 13G                                |
| Plan 9  | Aerial Photo                                  |
| Plan 10 | Layout Plan                                   |
| Plan 11 | Tenant Details                                |
| Plan 12 | Swept Path Analysis (Container Vehicle)       |
| Plan 13 | Swept Path Analysis (Heavy Goods Vehicle)     |



Plans



















| APPLICATION STOREY  APPLICATION STITE  APPLICATION  |