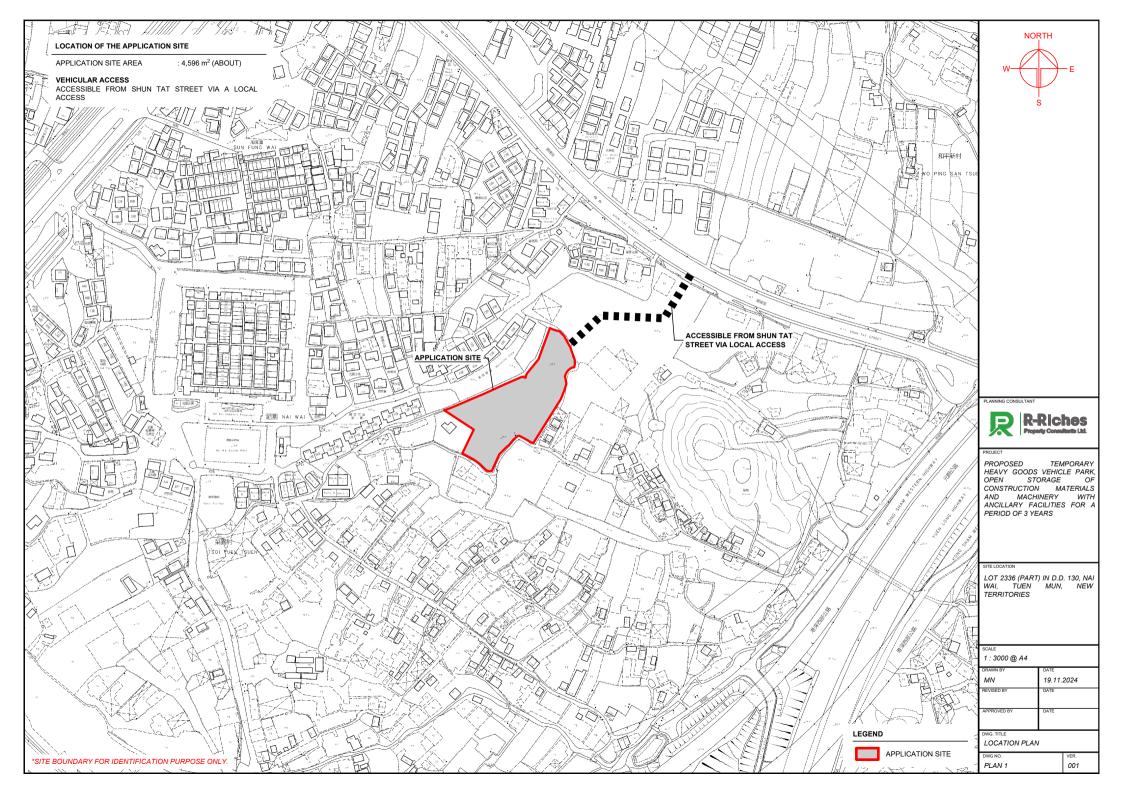

|
|---------|-----------------------------------------------|
| Plan 2  | Plan showing the Zoning of the Site           |
| Plan 3  | Plan showing the Land Status of the Site      |
| Plan 4  | Original Premises – Location                  |
| Plan 5  | Original Premises – Zoning                    |
| Plan 6  | Original Premises – Land Resumption           |
| Plan 7  | Plan showing Alternative Sites for Relocation |
| Plan 8  | TPB PG No. 13G                                |
| Plan 9  | Aerial Photo                                  |
| Plan 10 | Layout Plan                                   |
| Plan 11 | Tenant Details                                |
| Plan 12 | Swept Path Analysis (Container Vehicle)       |
| Plan 13 | Swept Path Analysis (Heavy Goods Vehicle)     |



Plans



















| APPLICATION STOREY  APPLICATION STITE  APPLICATION  |