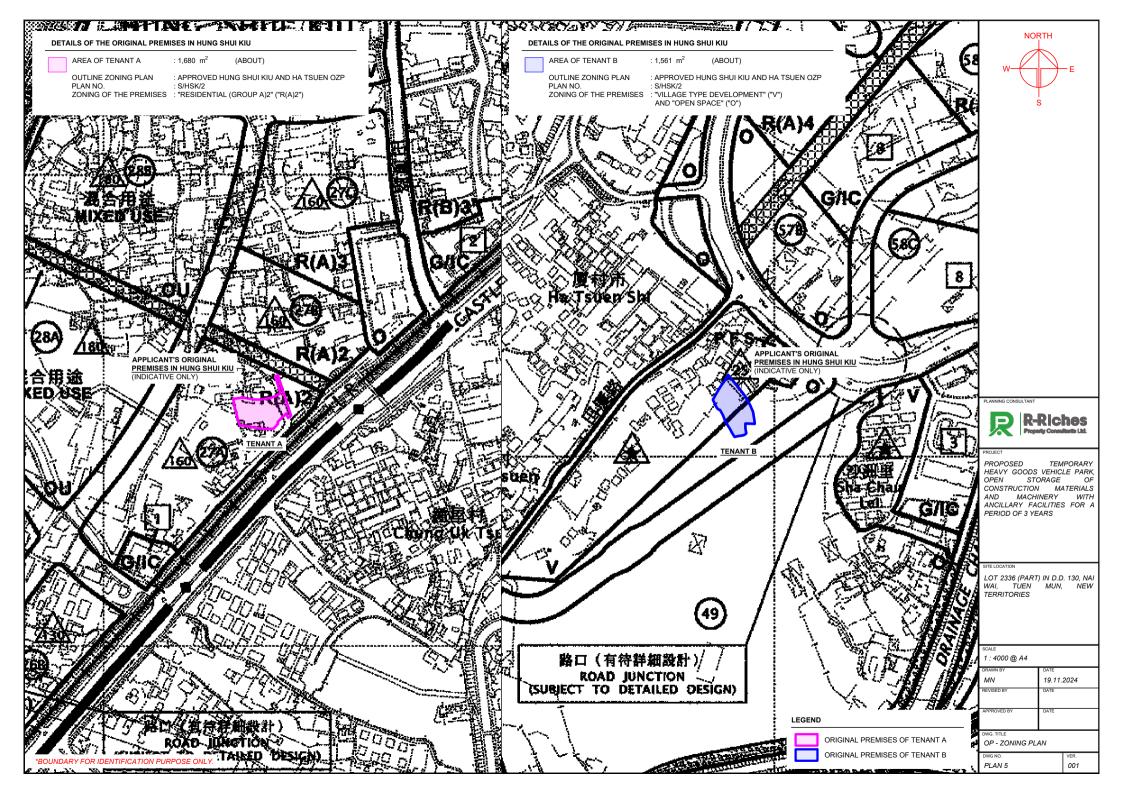

|
|---------|-----------------------------------------------|
| Plan 2  | Plan showing the Zoning of the Site           |
| Plan 3  | Plan showing the Land Status of the Site      |
| Plan 4  | Original Premises – Location                  |
| Plan 5  | Original Premises – Zoning                    |
| Plan 6  | Original Premises – Land Resumption           |
| Plan 7  | Plan showing Alternative Sites for Relocation |
| Plan 8  | TPB PG No. 13G                                |
| Plan 9  | Aerial Photo                                  |
| Plan 10 | Layout Plan                                   |
| Plan 11 | Tenant Details                                |
| Plan 12 | Swept Path Analysis (Container Vehicle)       |
| Plan 13 | Swept Path Analysis (Heavy Goods Vehicle)     |



Plans



















| APPLICATION STOREY  APPLICATION STITE  APPLICATION  |