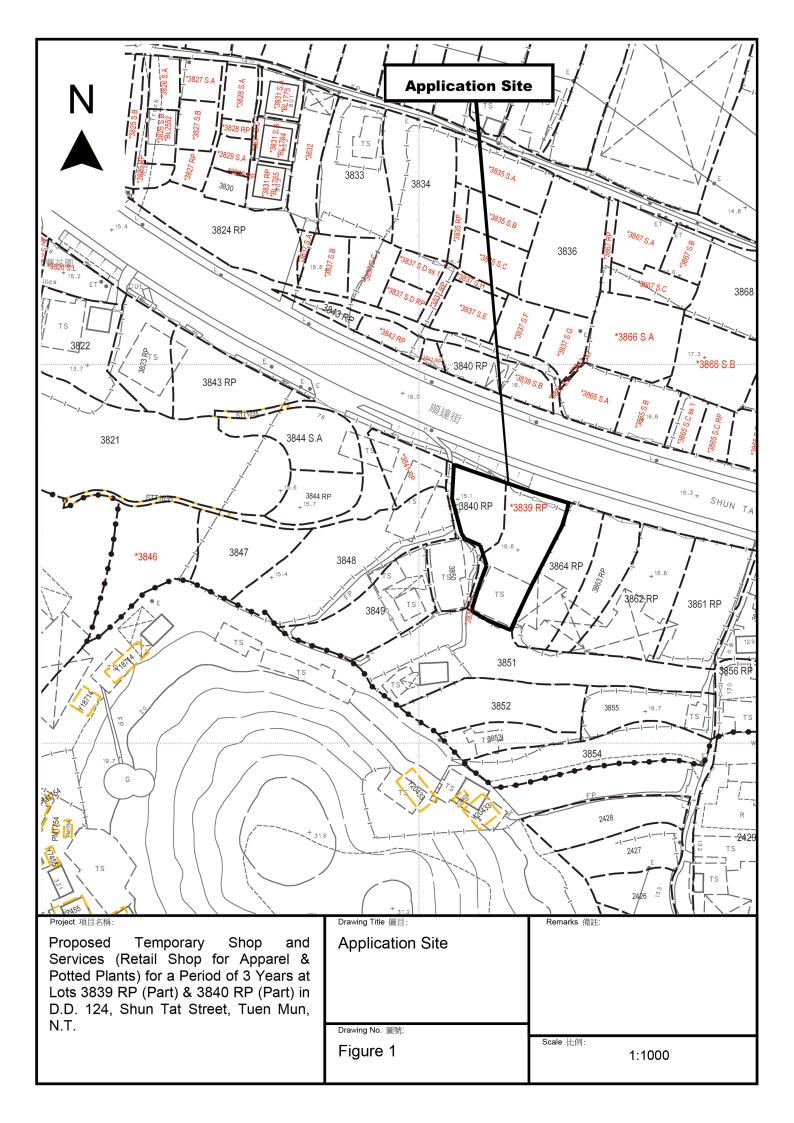

## Proposed Temporary Shop and Services (Retail Shop for Apparel & Potted Plants) for a Period of 3 Years

at

## Lots 3839 RP (Part) & 3840 RP (Part) in D.D. 124, Shun Tat Street, Tuen Mun, N.T.