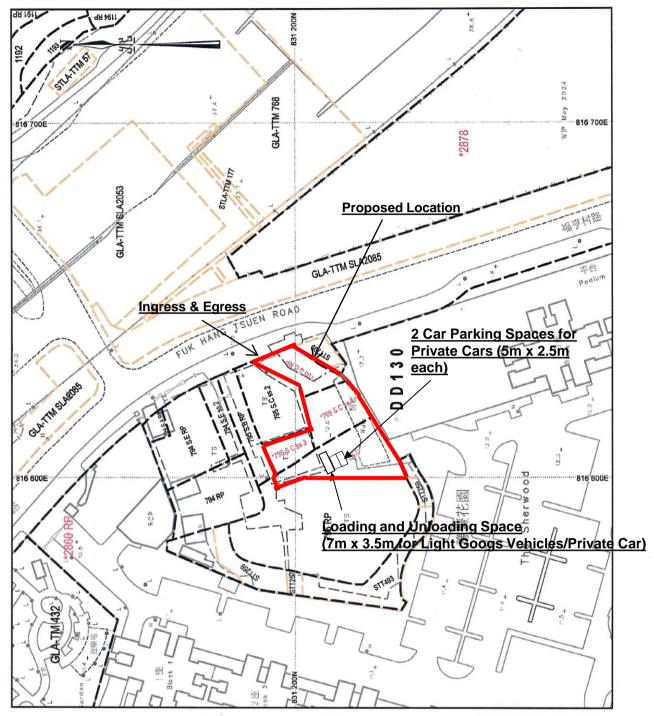

## 地政總署測繪處 Survey and Mapping Office, Lands Department

Legend

Proposed Location
Lot Boundary

比例尺 SCALE 1:1000

1 Light Goods Vehicle & 2 Private Cars Parking Spaces

Locality:

Lot Index Plan No. : <u>ags\_S00000137405\_0001</u>