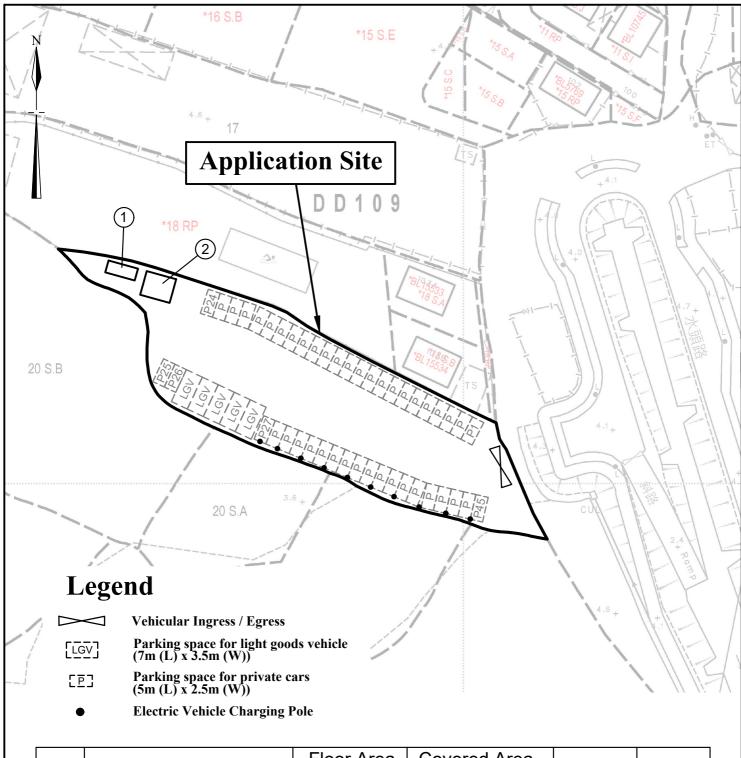

We would also like to submit an updated layout plan (**Plan 3**) showing the proposed 19 nos. of parking spaces with EV charging facilities.

Yours faithfully, For and on behalf of Goldrich Planners & Surveyors Ltd.