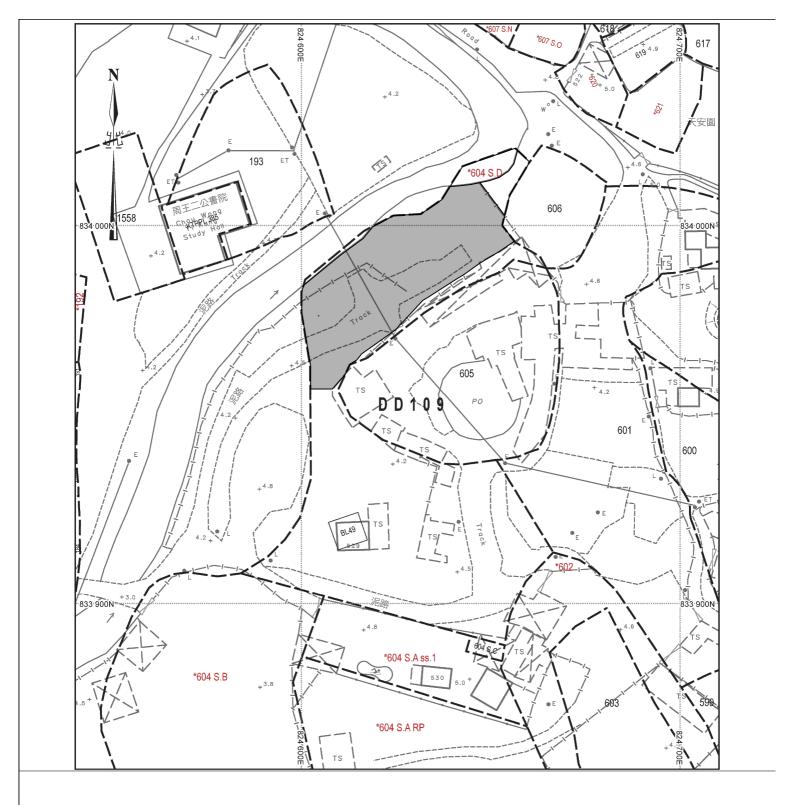

Legend:

Application Site 申請範圍

Appendix 1

Location: DD 109 Lot 604 S.D (Part)

OZP: S/YL-KTN/11 District: Kam Tin North Zoning: Agriculture

Date: 25 February 2025

Location 位置圖

擬議臨時動物寄養所連附屬設施 及相關填土工程(為期5年)

Proposed Temporary Animal Boarding Establishment with Ancillary Facilities and Associated Filling of Land For a Period of 5 Years **SCALE** 

1:1000

@A4

For Identification Only

Drawing No.:

| Proposed Structures Details |                                  |                                        |                        |                  |                |
|-----------------------------|----------------------------------|----------------------------------------|------------------------|------------------|----------------|
|                             | Structures                       | Gross Floor Area<br>(GFA)              | Height (Not Exceeding) | No. of<br>Storey | <u>Unit(s)</u> |
| Α                           | Animal Boarding<br>Establishment | About 16 m x 14 m = 224 m <sup>2</sup> | 3.5m                   | 1                | 2              |
| В                           | Ancillary Office and<br>Storage  | About 11 m x 11 m = 121 m <sup>2</sup> | 3.5m                   | 1                | 1              |
|                             | Total Non-Domestic GFA           | About 569 m <sup>2</sup>               |                        |                  |                |
|                             | Private Car Parking Space        | 5m x 2.5m                              |                        |                  | 2              |
|                             | LGV L/UL Space                   | 7m x 3.5m                              |                        |                  | 1              |