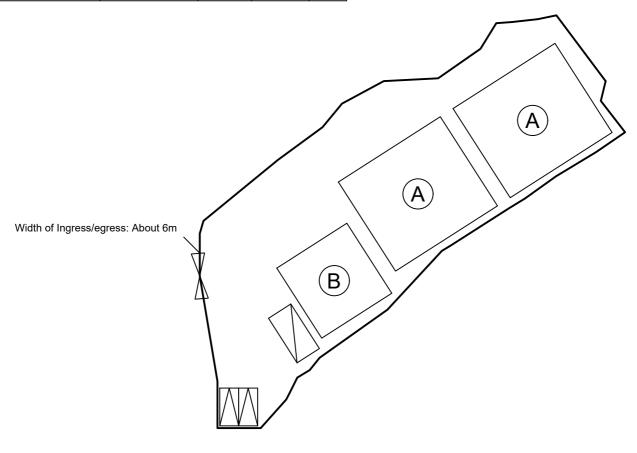

Proposed Temporary Animal Boarding Establishment with Ancillary Facilities and Associated Filling of Land For a Period of 5 Years **SCALE** 

1:1000

@A4

For Identification Only

Drawing No.:

| Proposed Structures Details |                                  |                                        |                        |                  |                |
|-----------------------------|----------------------------------|----------------------------------------|------------------------|------------------|----------------|
|                             | Structures                       | Gross Floor Area<br>(GFA)              | Height (Not Exceeding) | No. of<br>Storey | <u>Unit(s)</u> |
| Α                           | Animal Boarding<br>Establishment | About 16 m x 14 m = 224 m <sup>2</sup> | 3.5m                   | 1                | 2              |
| В                           | Ancillary Office and<br>Storage  | About 11 m x 11 m = 121 m <sup>2</sup> | 3.5m                   | 1                | 1              |
|                             | Total Non-Domestic GFA           | About 569 m <sup>2</sup>               |                        |                  |                |
|                             | Private Car Parking Space        | 5m x 2.5m                              |                        |                  | 2              |
|                             | LGV L/UL Space                   | 7m x 3.5m                              |                        |                  | 1              |

Legend:

Proposed Structures

Private Car Parking Space

□ LGV L/UL Space

Total Area: 1,388.8 m<sup>2</sup> (About)

Covered Area: 569 m<sup>2</sup> (About)

Uncovered Area: 819.8 m<sup>2</sup> (About)

Non-Domestic GFA: 569 m<sup>2</sup> (About)

Nos. of Proposed Structures: 3

## Appendix 2

Location: DD 109 Lot 604 S.D (Part)

OZP: S/YL-KTN/11 District: Kam Tin North Zoning: Agriculture

Date: 25 February 2025

## Proposed Layout Plan

擬議佈局平面圖

擬議臨時動物寄養所連附屬設施及 相關填土工程(為期5年)

Proposed Temporary Animal Boarding Establishment with Ancillary Facilities and Associated Filling of Land For a Period of 5 Years SCALE

1:500

@A4