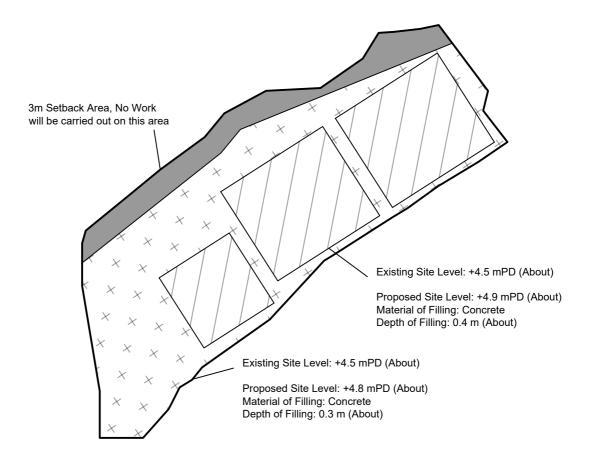

For Identification Only

Drawing No.:

Paved Area
About 1,388.8 m<sup>2</sup>

Legend:

[///[:+] Paved Area 平整範圍

Appendix 4

Location: DD 109 Lot 604 S.D (Part)

OZP: S/YL-KTN/11 District: Kam Tin North Zoning: Agriculture

Date: 25 February 2025

Paved Area 平整位置圖

擬議臨時動物寄養所連附屬設施及相關填土工程(為期5年)

Proposed Temporary Animal Boarding Establishment with Ancillary Facilities and Associated Filling of Land For a Period of 5 Years <u>SCALE</u>

1:500

@A4

For Identification Only

Drawing No.: