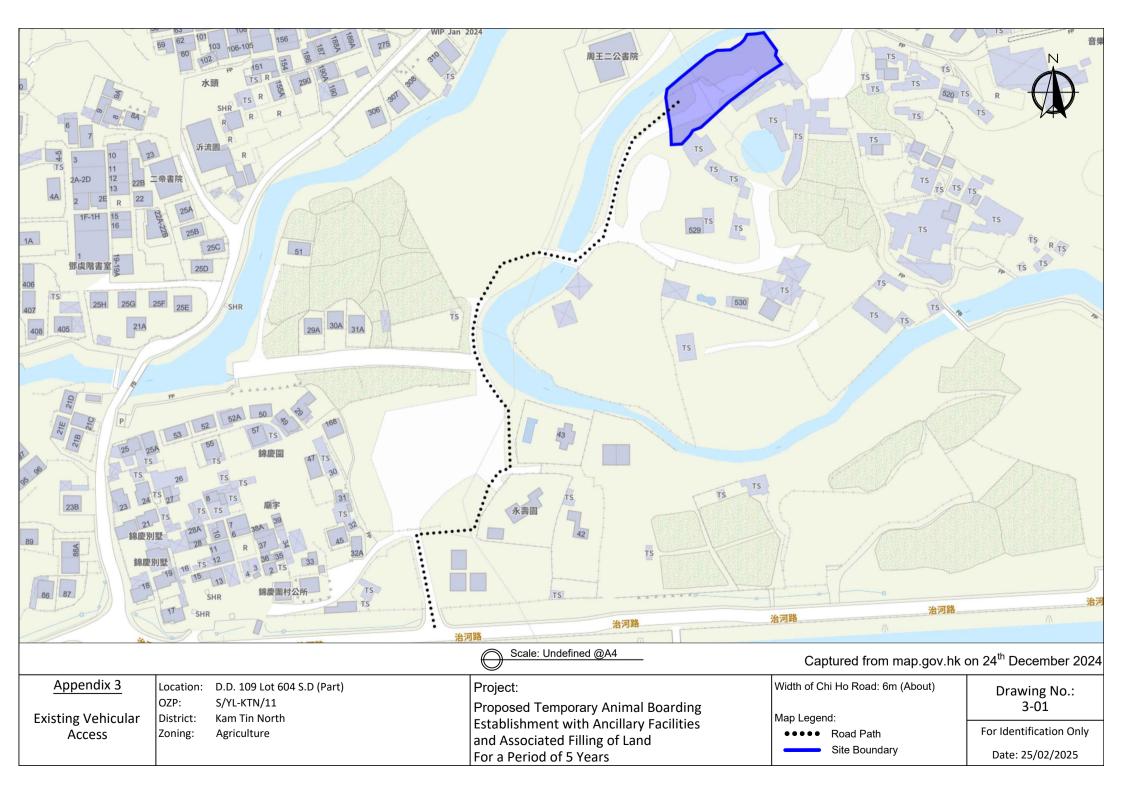

## Appendix 2

Location: DD 109 Lot 604 S.D (Part)

OZP: S/YL-KTN/11 District: Kam Tin North Zoning: Agriculture

Date: 25 February 2025

## Proposed Layout Plan

擬議佈局平面圖

擬議臨時動物寄養所連附屬設施及 相關填土工程(為期5年)

Proposed Temporary Animal Boarding Establishment with Ancillary Facilities and Associated Filling of Land For a Period of 5 Years SCALE

1:500

@A4

For Identification Only

Drawing No.:

Paved Area
About 1,388.8 m<sup>2</sup>

Legend:

[///[:+] Paved Area 平整範圍

Appendix 4

Location: DD 109 Lot 604 S.D (Part)

OZP: S/YL-KTN/11 District: Kam Tin North Zoning: Agriculture