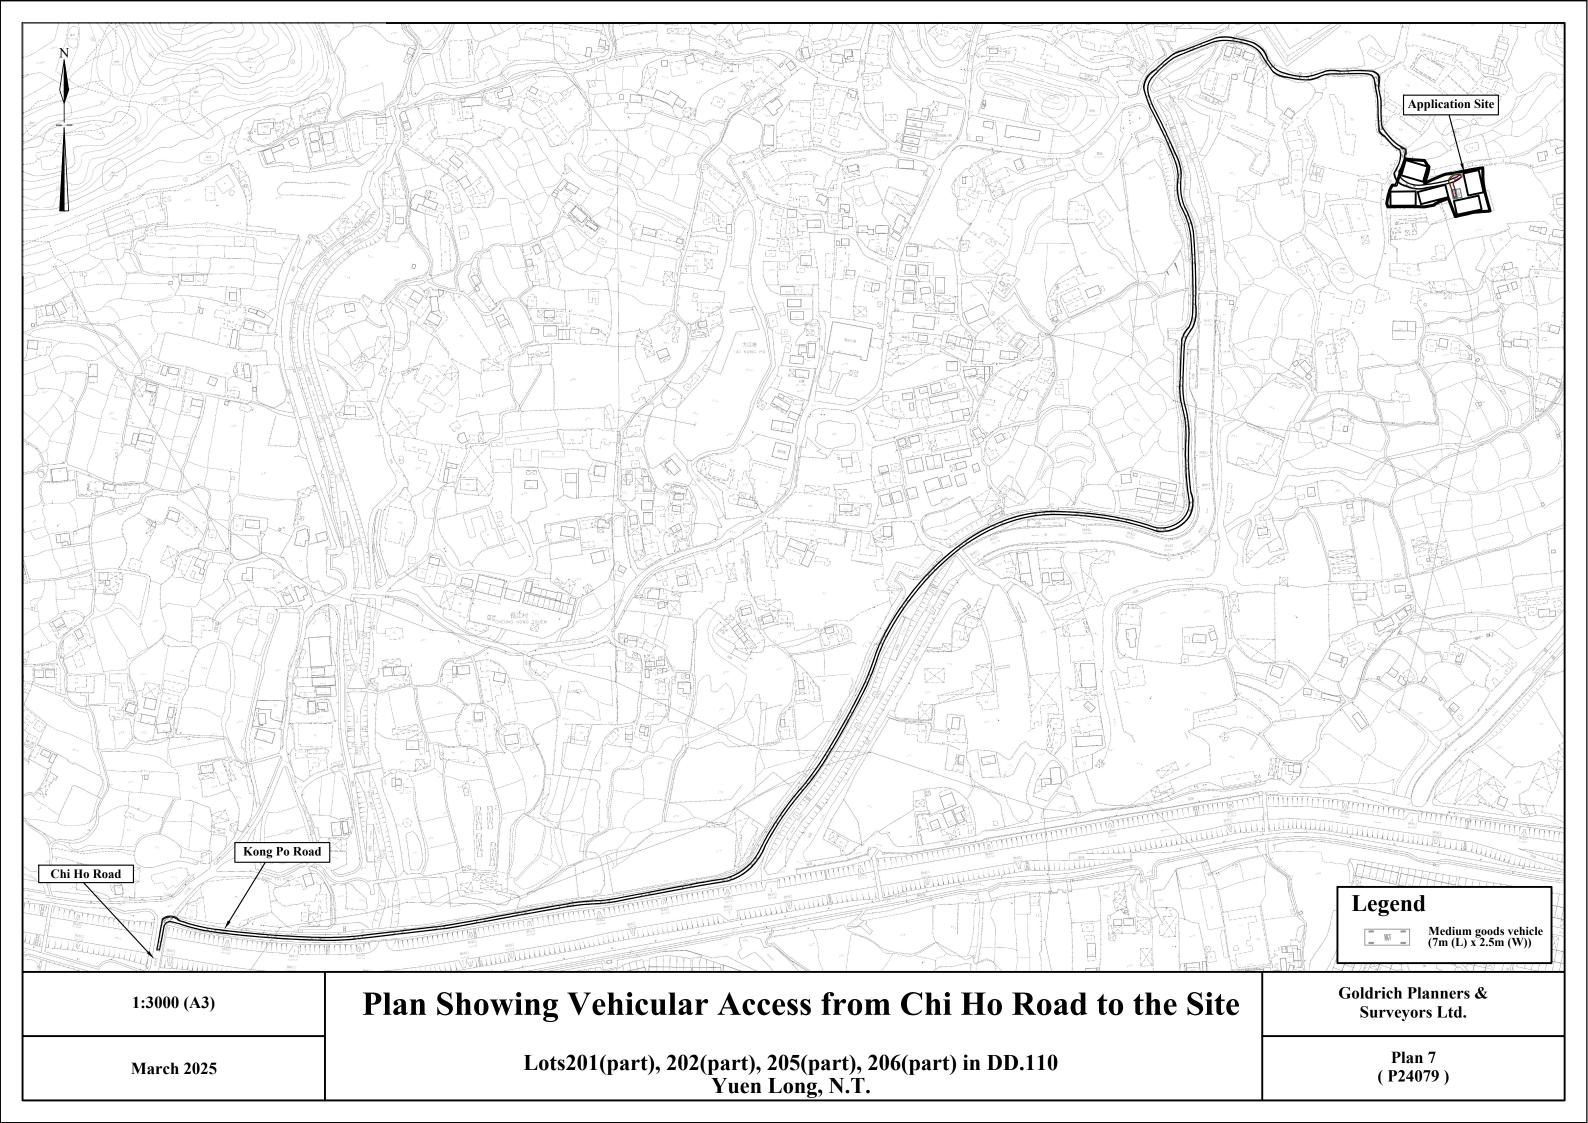

#### **Comments from Transport Department**

Contact person: Mr. Phil CAI (Tel: 2399 2421)

| I. | Comments                                                                                                                                                               | Responses                                                                                                                                                                                                                                                                                                 |
|----|------------------------------------------------------------------------------------------------------------------------------------------------------------------------|-----------------------------------------------------------------------------------------------------------------------------------------------------------------------------------------------------------------------------------------------------------------------------------------------------------|
| 1. | The applicant should note that there is length restriction for Kong Po Road and confirm the vehicle type to be used, and the routing between the site and Chi Ho Road; | Medium goods vehicles with length not more than 7m will be used for the daily operation of the Proposed Development. For the routing between the Site and Chi Ho Road, please see the 'Plan showing Vehicular Access from Chi Ho Road to the Site' (Plan 7).                                              |
| 2. | The applicant should demonstrate the smooth manoeuvring of vehicles to / from Kong Po Road, along the local access and within the site;                                | For vehicle manoeuvring to / from Kong Po Road along the local access to the site, please refer to the 'Plan showing Vehicular Access from Chi Ho Road to the Site' (Plan 7). For vehicle manoeuvring within the site, please refer to the previously submitted Swept Path Analysis (Plan 4) for details. |
| 3. | The applicant should note the local access between Kong Po Road (from north of Lamppost GD0272) and the site is not managed by this Department.                        | Noted.                                                                                                                                                                                                                                                                                                    |