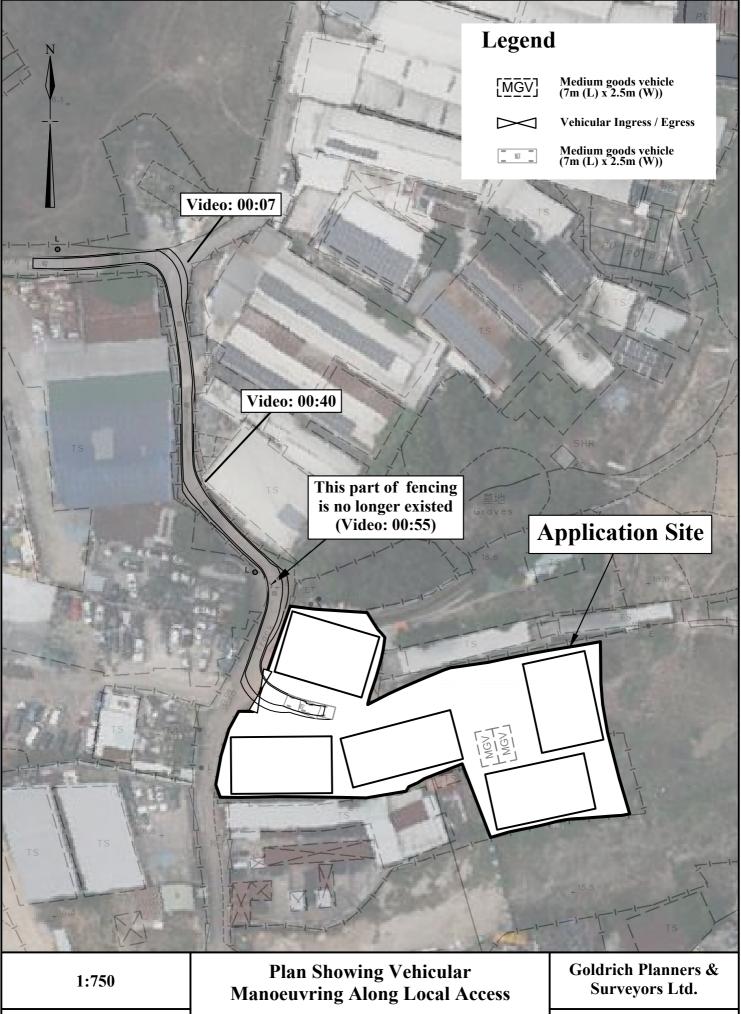

#### **Comments from Transport Department**

Contact person: Mr. Phil CAI (Tel: 2399 2421)

| I. | Comments                                       |  | Responses                                         |  |  |
|----|------------------------------------------------|--|---------------------------------------------------|--|--|
| 1. | The swept path analysis showed that the        |  | Some of the fencing shown on plan is no longer    |  |  |
|    | vehicles may be difficult to manoeuvre at some |  | exist, there are sufficient space for vehicle     |  |  |
|    | locations of the local access. The applicant   |  | manoeuvring along the local access. Please see    |  |  |
|    | shall review.                                  |  | the video of a trial run in the same road and the |  |  |
|    |                                                |  | 'Plan showing vehicular manoeuvring along         |  |  |
|    |                                                |  | local access' (Plan 8) for details.               |  |  |
|    |                                                |  |                                                   |  |  |

- END -

April 2025

Lots201(part), 202(part), 205(part), 206(part) in DD.110 Yuen Long, N.T.

Plan 8 ( P 24079 )

## A/YL-KTN/1100 – Further information on 28.4.2025

Video showing the trial run of the vehicular manoeuvring can be accessed via the link below: <u>https://plandcss2-</u>

my.sharepoint.com/:f:/g/personal/tpbsubmission\_pland\_gov\_hk/EmzeEw-D0xJOp6TjdThNxKUBCuJeIdfSdEDtGXlrtW6qDw?e=33NfQc